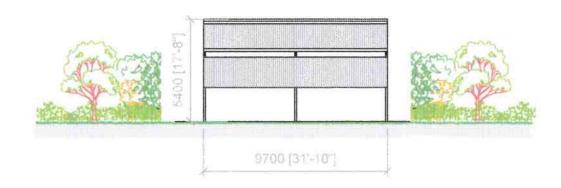

#### **Details of Application**

The application for planning exemption relates to:

Construction of an animal house and seepage tank.

It is proposed to construct a  $9.55m \times 9.7m$  shed with an approx.  $12.8m^3$  effluent tank.