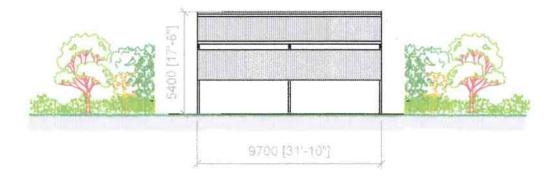

#### **Details of Application**

The application for planning exemption relates to:

Construction of an animal house and seepage tank.

It is proposed to construct a  $9.55m \times 9.7m$  shed with an approx.  $12.8m^3$  effluent tank.