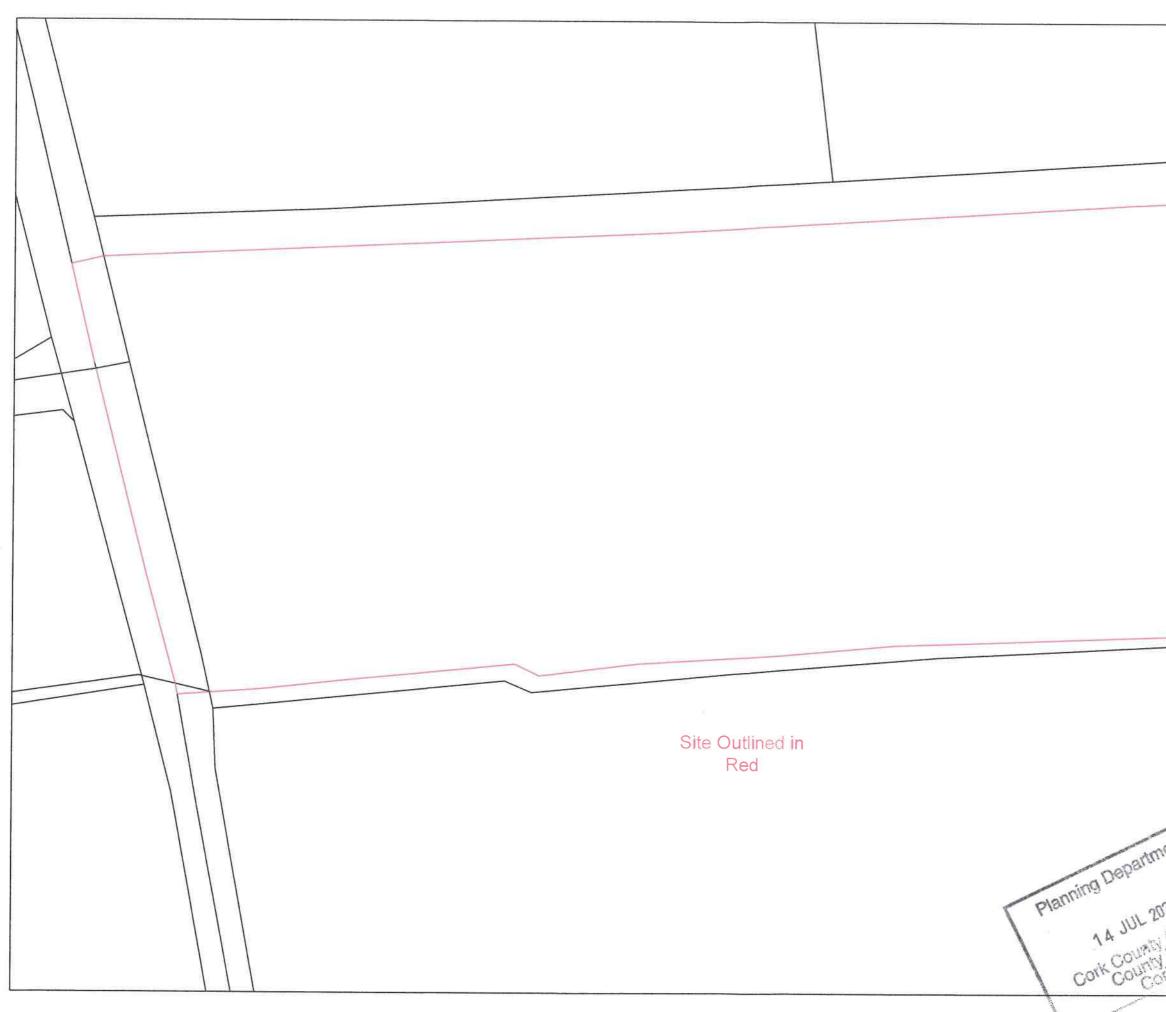

#### **Existing Site**

Based on ortho maps, there are no existing sheds within the site outlined in red on the site layout map.

Land Registry details for Folio CK22731 shows a 41.2Ha landholding incl. the 3.2Ha field outlined in red on the site location map. The Applicant's name is not currently on the folio.

The proposed shed is to be located at the north east corner of the field, at approx. 250m from the public roadway. The nearest dwelling or other structure is at approx. 160m north of the proposed shed.