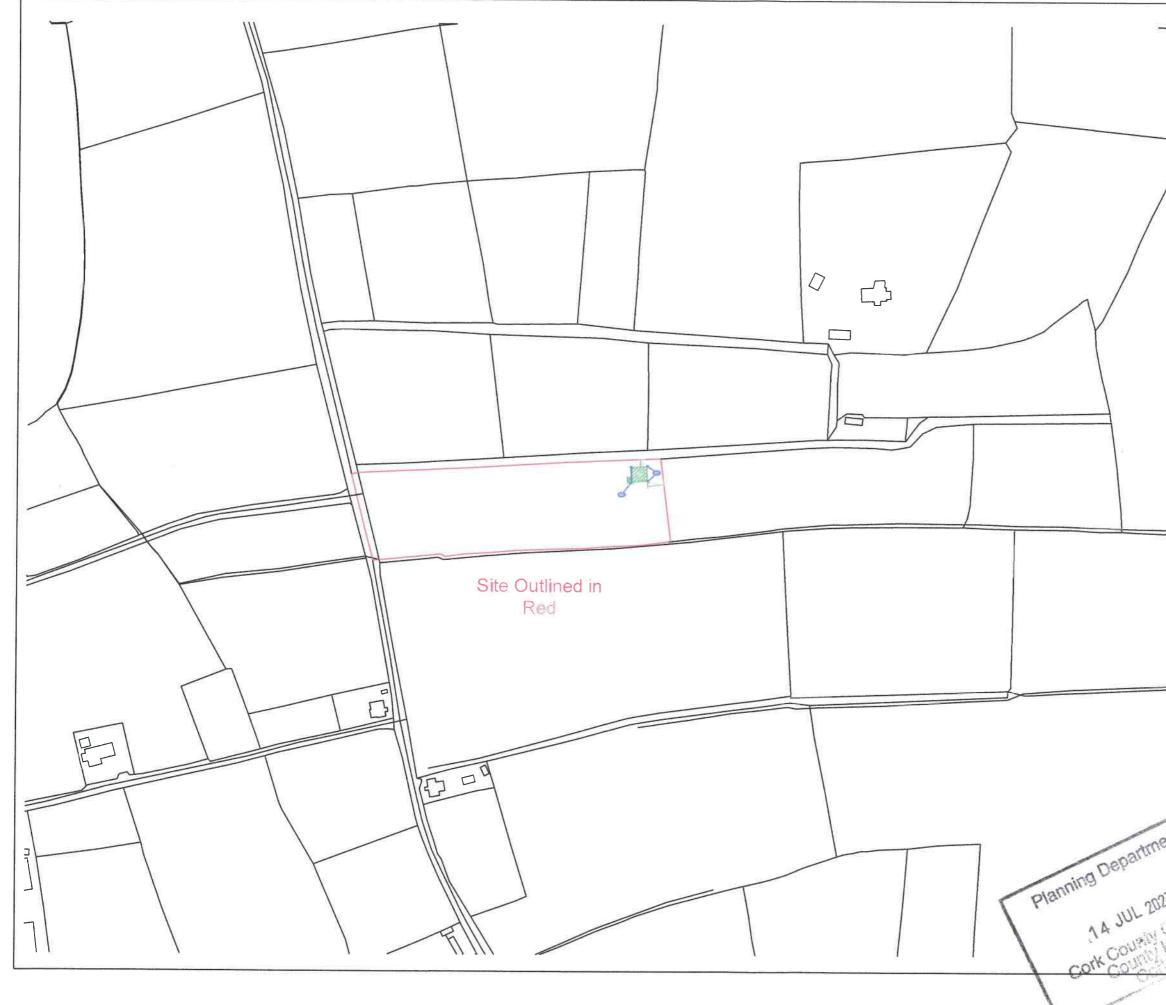

#### **Existing Site**

Based on ortho maps, there are no existing sheds within the site outlined in red on the site layout map.

Land Registry details for Folio CK22731 shows a 41.2Ha landholding incl. the 3.2Ha field outlined in red on the site location map. The Applicant's name is not currently on the folio.

The proposed shed is to be located at the north east corner of the field, at approx. 250m from the public roadway. The nearest dwelling or other structure is at approx. 160m north of the proposed shed.