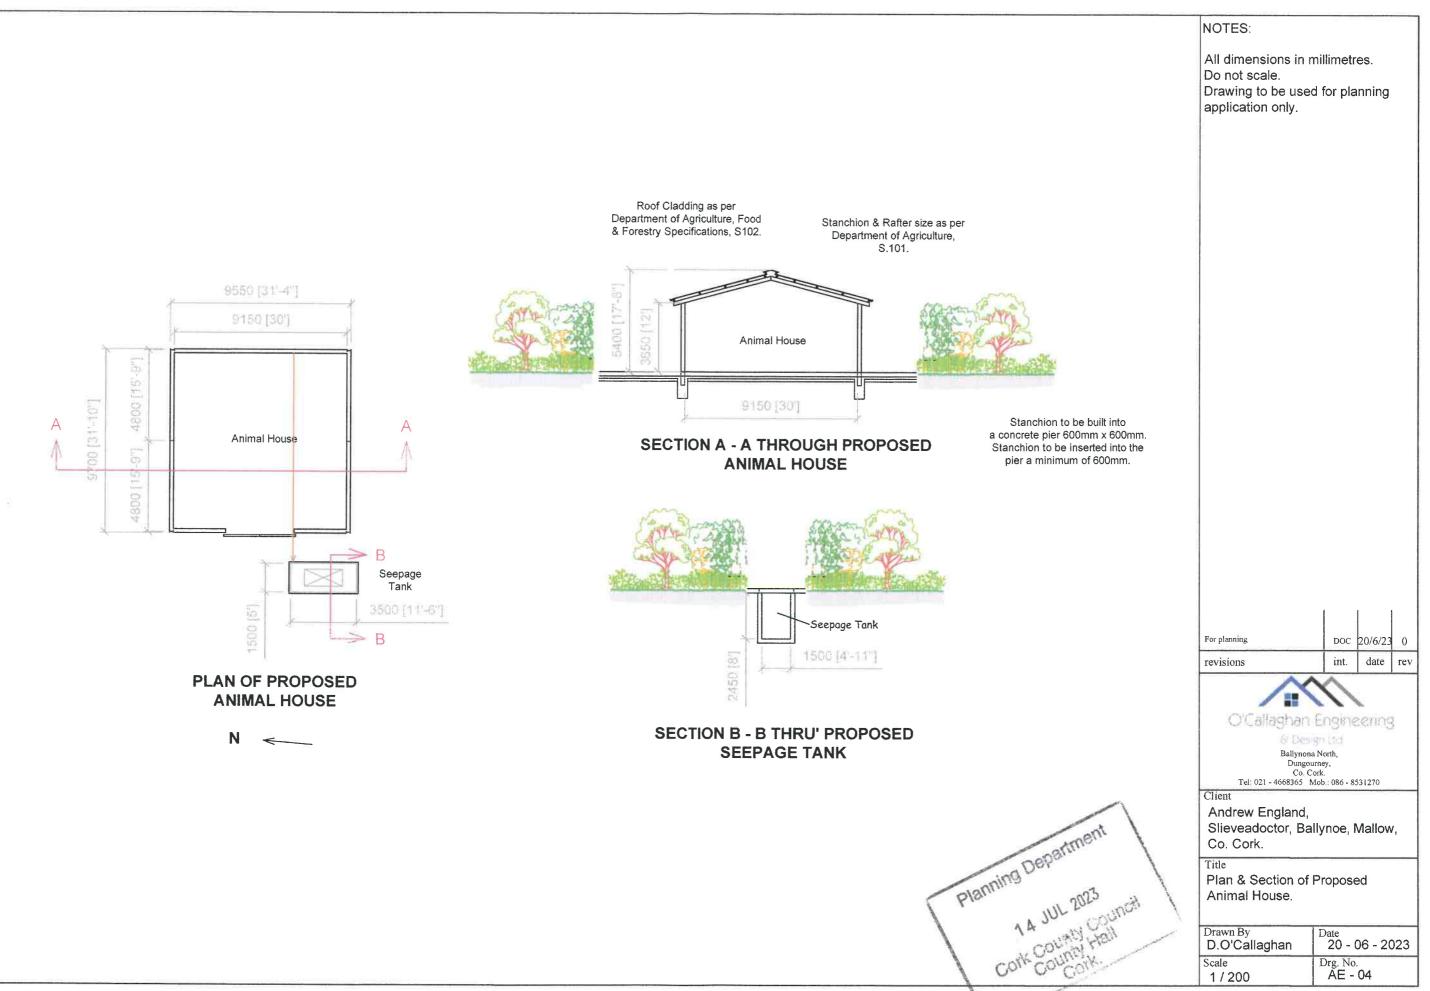

#### **Details of Application**

The application for planning exemption relates to:

Construction of an animal house and seepage tank.

It is proposed to construct a  $9.55m \times 9.7m$  shed with an approx.  $12.8m^3$  effluent tank.

Agricultural Structures

CLASS 6

Works consisting of the provision of a roofed structure for the housing of cattle, sheep, goats, donkeys, horses, deer or rabbits, having a gross floor space not exceeding 200 square metres (whether or not by extension of an existing structure), and any ancillary provision for effluent storage.