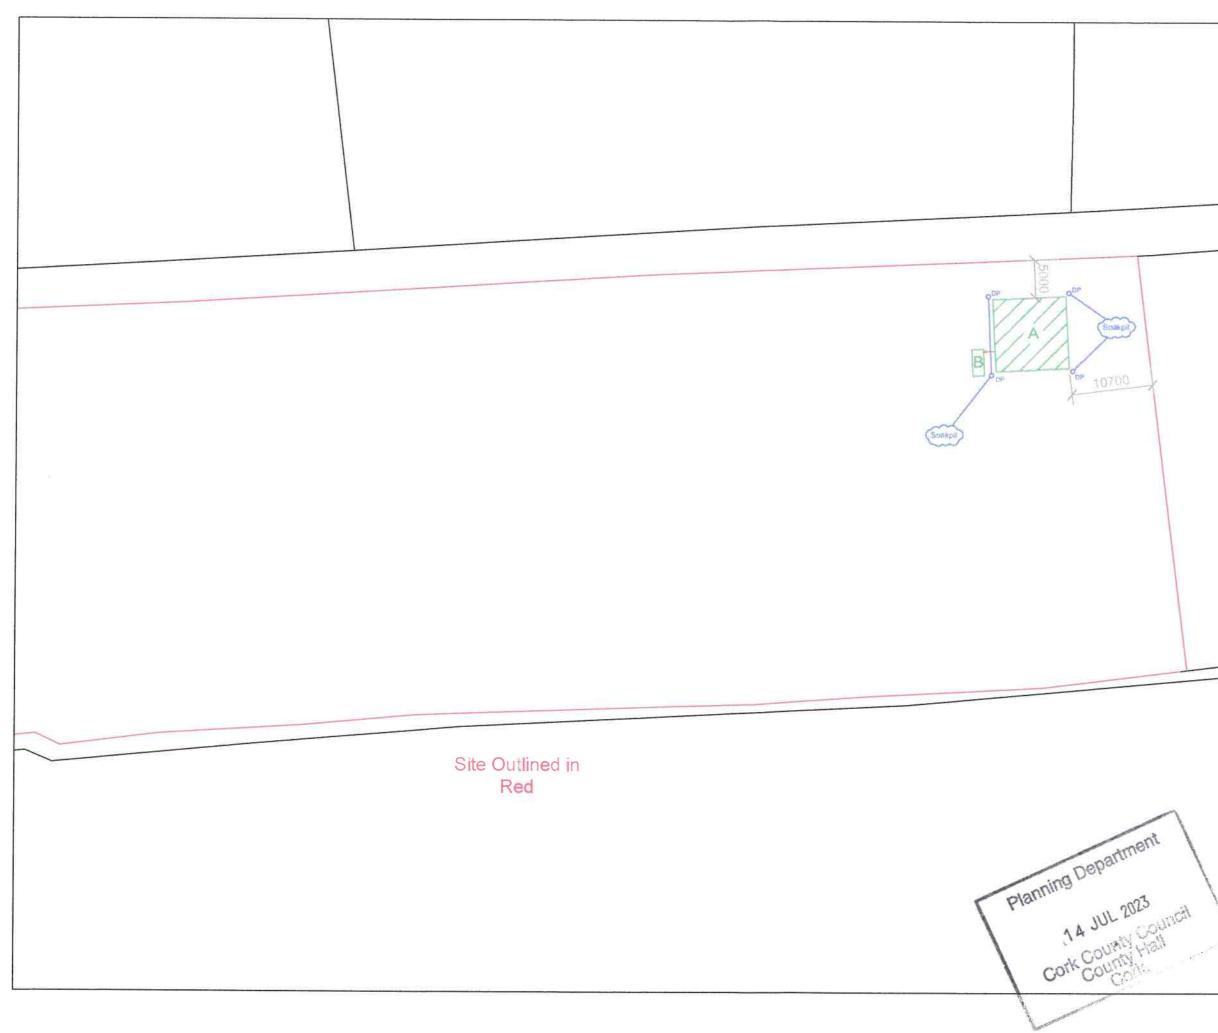

#### **Details of Application**

The application for planning exemption relates to:

Construction of an animal house and seepage tank.

It is proposed to construct a  $9.55m \times 9.7m$  shed with an approx.  $12.8m^3$  effluent tank.

The proposed shed is to be located at the north east corner of the field, at approx. 250m from the public roadway. The nearest dwelling or other structure is at approx. 160m north of the proposed shed.