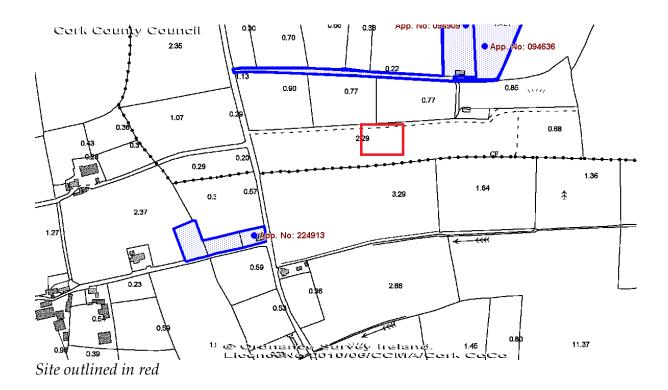

#### **Existing Site**

Based on ortho maps, there are no existing sheds within the site outlined in red on the site layout map.

Land Registry details for Folio CK22731 shows a 41.2Ha landholding incl. the 3.2Ha field outlined in red on the site location map. The Applicant's name is not currently on the folio.

The proposed shed is to be located at the north east corner of the field, at approx. 250m from the public roadway. The nearest dwelling or other structure is at approx. 160m north of the proposed shed.