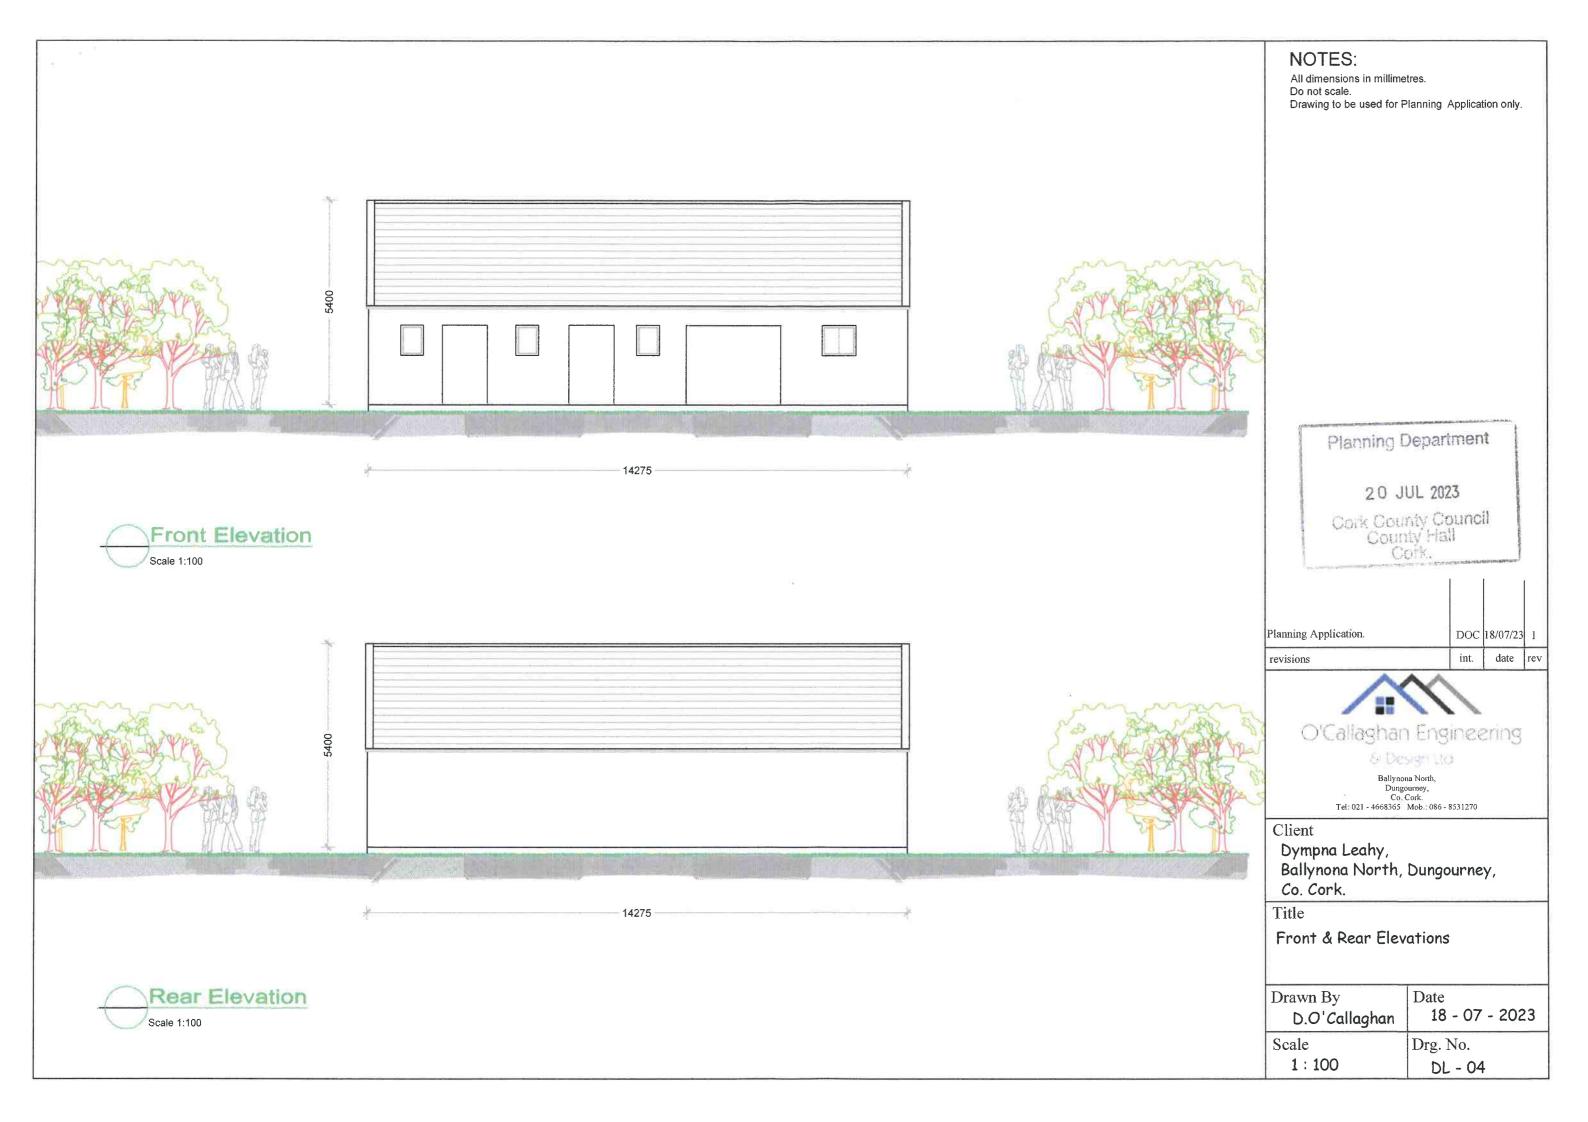

- a. Enclosed is a photograph of the property in question.
- b. The materials used in the existing structure are plastered external walls, timber windows and doors (note: the timber doors were replaced with steel sliding doors approx. 10 years ago) and a cladded roof.
- c. The proposed materials to be used in the development is a plastered wall finish, triple glazed timber windows and external doors and a cladded roof.
- d. Enclosed is a floor plan of the proposed development.
- e. The structure was last used as a dwelling in the mid 1970's. The structure was used as a dwelling in the region of 100 years prior to this time when it was last occupied.