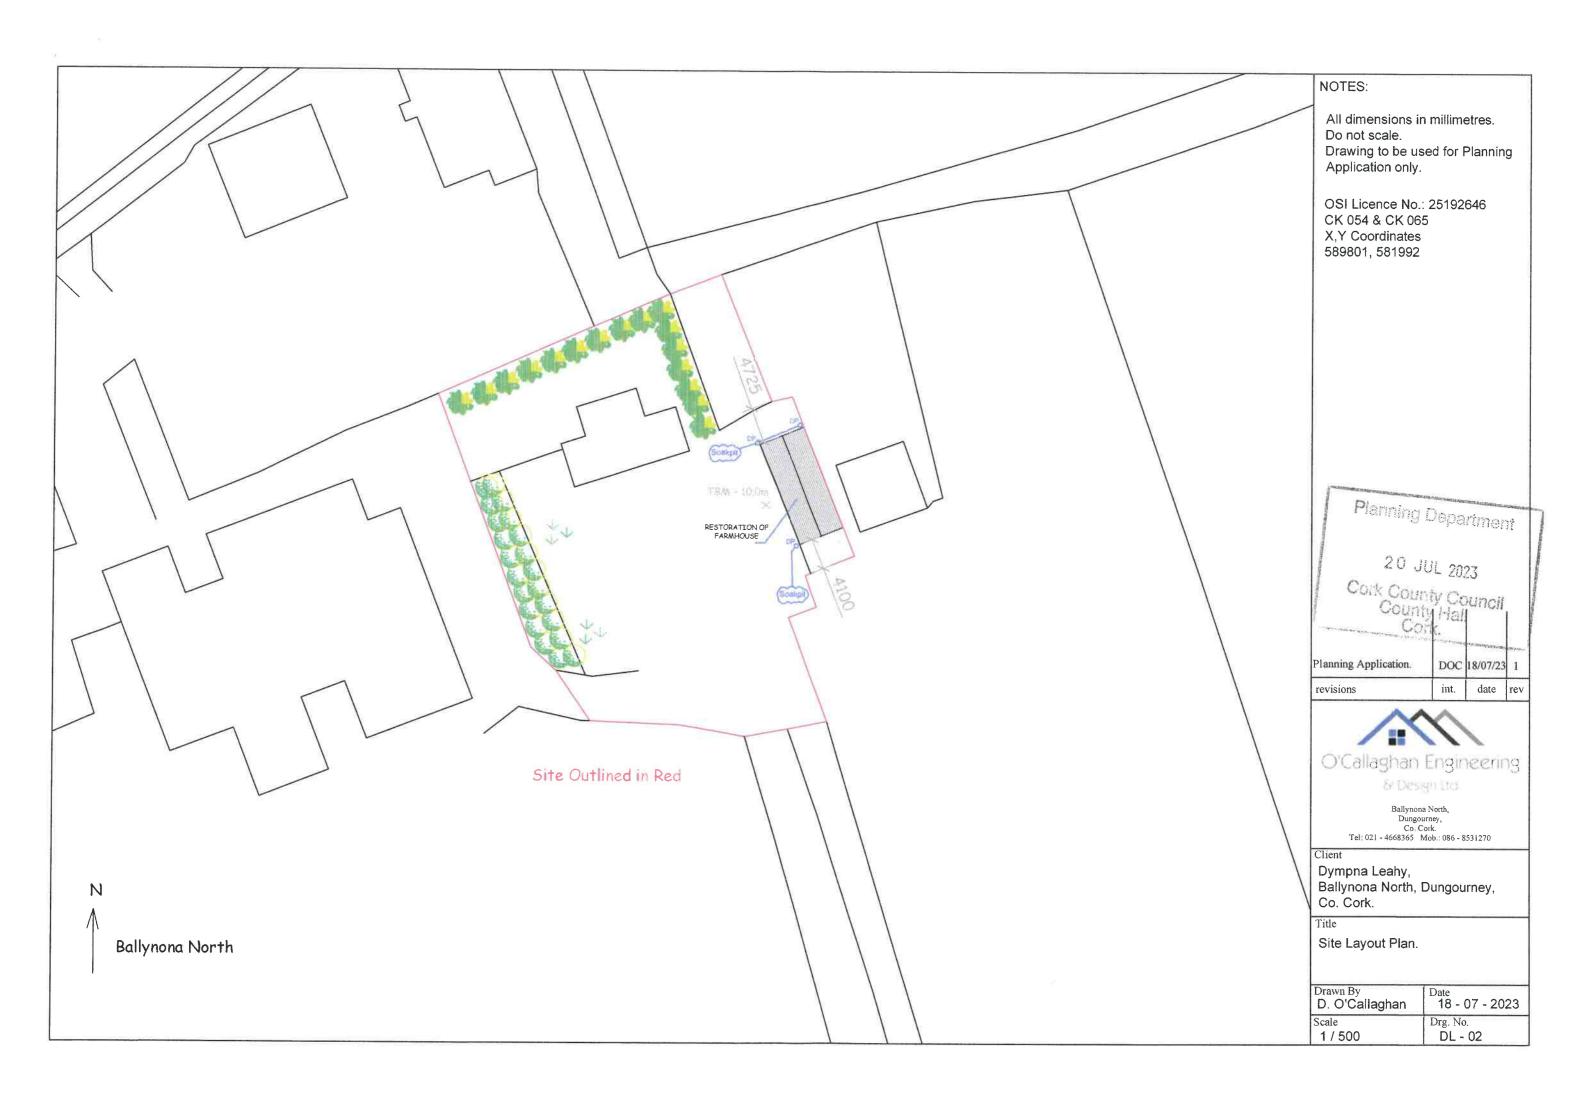

Please find enclosed the following: -

- 1. 4 no. copies of Section 5 Declaration of Exemption Application Form.
- 2. 4 no. copies of 6" O.S. Map.
- 3. 4 no. copies of 25" O.S. Map.
- 4. 4 no. copies of Site Layout Plan.
- 5. 4 no. copies of Scaled Drawings of Development.
- 6. €80 Application fee.

#### APPLICANT CHECKLIST

4 No. Copies of Application Form:

1 No. Copy of Contact Details:

4 No. Copies 6" O.S. Maps:

4 No. Copies 25" O.S. Maps:

4 No. Copies of Site Layout Plan:

4 No. Copies Scaled Drawings of Development: