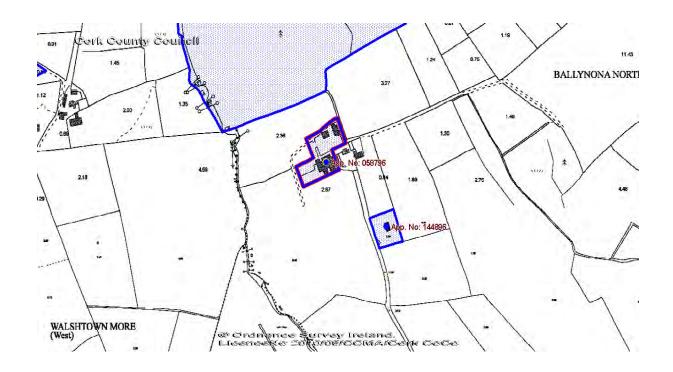

Please find enclosed the following: -

- 1. 4 no. copies of Section 5 Declaration of Exemption Application Form.
- 2. 4 no. copies of 6" O.S. Map.
- 3. 4 no. copies of 25" O.S. Map.
- 4. 4 no. copies of Site Layout Plan.
- 5. 4 no. copies of Scaled Drawings of Development.
- 6. €80 Application fee.