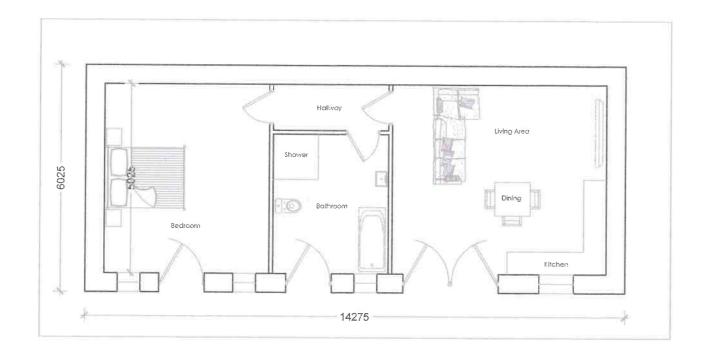

To address same please submit the following

(a) Photographic image of existing dwelling/structure

- (b) Details of materials used in existing roof, windows, doors and clarification of external finishes
- (c) Details of materials to be used in proposed replacement roof, windows and doors and clarification of proposed external finish
- (d) Floor plan in respect of internal works
- (e) Clarification of status of structure (i.e. when last used as dwelling)

- a. Enclosed is a photograph of the property in question.
- b. The materials used in the existing structure are plastered external walls, timber windows and doors (note: the timber doors were replaced with steel sliding doors approx. 10 years ago) and a cladded roof.
- c. The proposed materials to be used in the development is a plastered wall finish, triple glazed timber windows and external doors and a cladded roof.
- d. Enclosed is a floor plan of the proposed development.
- e. The structure was last used as a dwelling in the mid 1970's. The structure was used as a dwelling in the region of 100 years prior to this time when it was last occupied.

Client
Dympna Leahy,
Ballynona North, Dungourney,
Co. Cork

Title

Floor Plan

23 AUG 2023

Drawn By Date all Date 22 - 08 - 2023

Scale 1:100

Drg. No. DL - 01