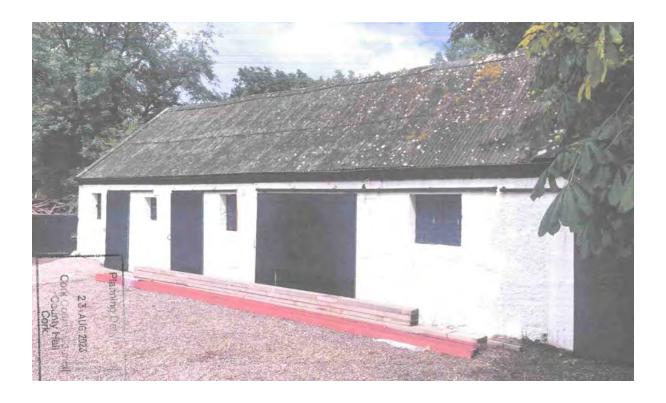

#### **Additional Report**

I have reviewed the response submitted by the applicant to the questions raised. A photo of the structure has been submitted as well as clarification of the materials used. It is stated in the response that the dwelling was last occupied in the 1970's and for 100 years prior to that point. The photo of the structure submitted as well as the associated floor plan and associated external openings do not support this assertion and are instead suggestive of a previous <u>agricultural</u> use. Large openings on the front elevation would not be typical in a dwelling from that era. There is also no chimney breast visible on the structure- again suggestive of an agricultural use. There is also an existing farm house already on the site

- a. Enclosed is a photograph of the property in question.
- b. The materials used in the existing structure are plastered external walls, timber windows and doors (note: the timber doors were replaced with steel sliding doors approx. 10 years ago) and a cladded roof.
- c. The proposed materials to be used in the development is a plastered wall finish, triple glazed timber windows and external doors and a cladded roof.
- d. Enclosed is a floor plan of the proposed development.
- e. The structure was last used as a dwelling in the mid 1970's. The structure was used as a dwelling in the region of 100 years prior to this time when it was last occupied.