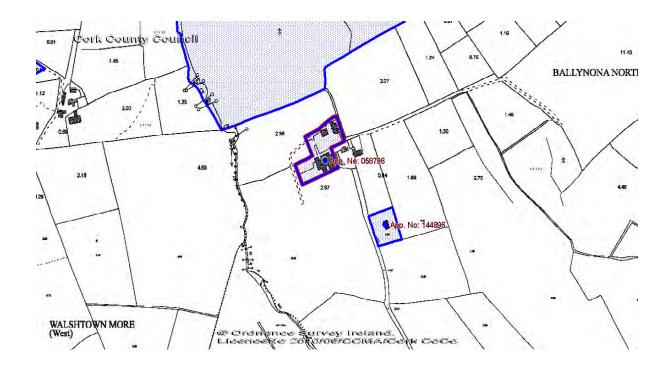

## **Planning History**

On wider landholding 05/8796- Permission granted to James O Callaghan for Slurry storage tank and ancillary concrete works