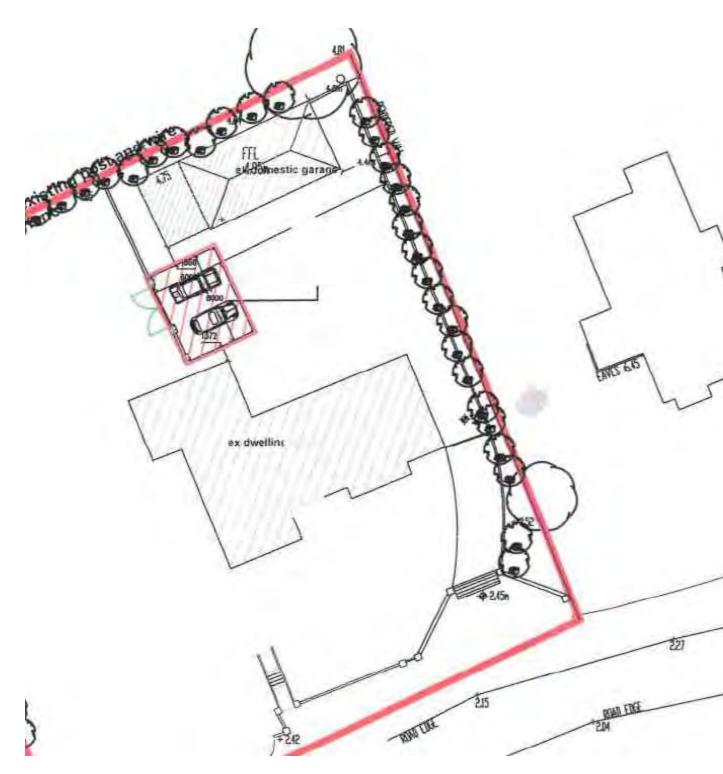

#### **Planning History**

16/5498 Eoin McCarthy Alterations and extension to existing dwellinghouse including (a) single storey extension to side and rear, (b) minor elevational alterations, (c) reconfigured entrance, (d) detached domestic garage, (e) wastewater treatment system and percolation area . Granted

17/7285 Eoin McCarthy Retention and completion of domestic garage (under construction) including plant room previously granted under Planning Reg. No. 16/5498 Refused

19/5155 Eoin McCarthy Retention of existing plant/utility room adjacent to domestic garage as per Planning Ref. No. 16/5498

#### Assessment

Having reviewed the site history, the applicant received planning permission for a garage and a plant/utility measuring 91.7m2 permitted under 16/5498 and 19/5155. Having regard to the parameter of Class 3, the provision of a carport would only be exempted development where the Class 3 limits are met. Given that the permitted and constructed Class 3 development on the site, the provision of a 48m2 car port is not considered exempted development.

## 2. POSTAL ADDRESS OF LAND OR STRUCTURE FOR WHICH DECLARATION OF EXEMPTION IS SOUGHT:

CLOONCALLAMORE, TIMOLEAGUE, CO CORK