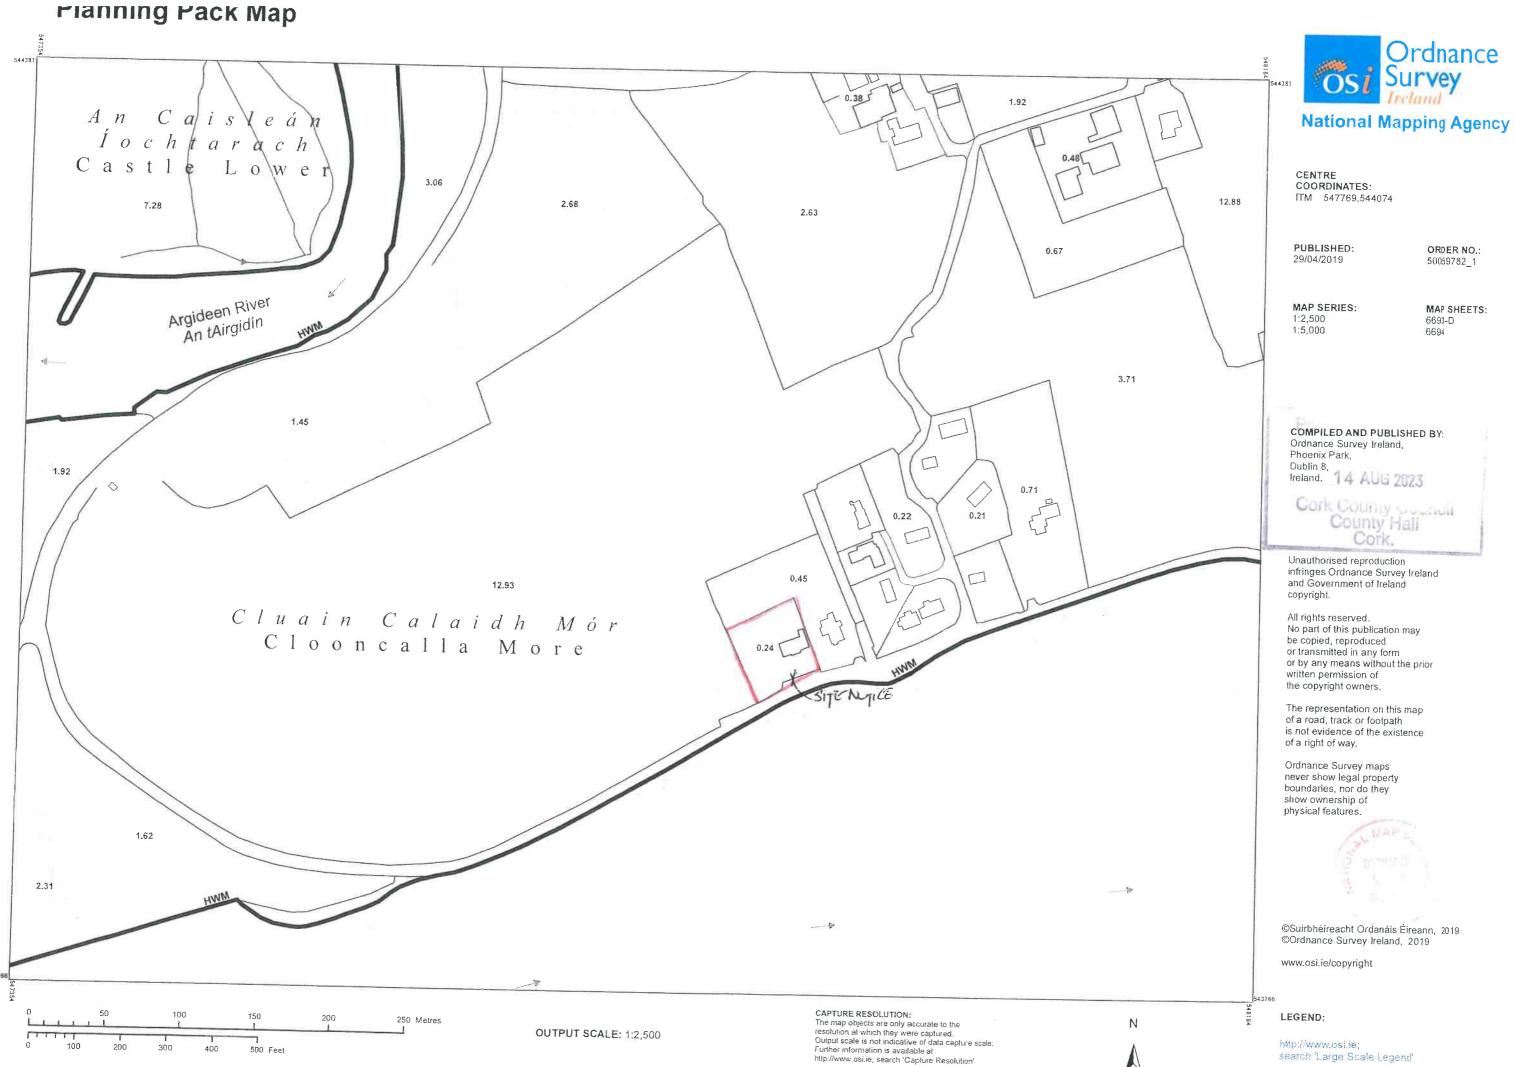

## 2. POSTAL ADDRESS OF LAND OR STRUCTURE FOR WHICH DECLARATION OF EXEMPTION IS SOUGHT:

CLOONCALLAMORE, TIMOLEAGUE, CO CORK

#### **ADVISORY NOTES:**

The application must be accompanied by the required fee of €80

The application must be accompanied by a site location map which is based on the Ordnance Survey map for the area, is a scale not less than 1:1000 and it shall clearly identify the site in question.