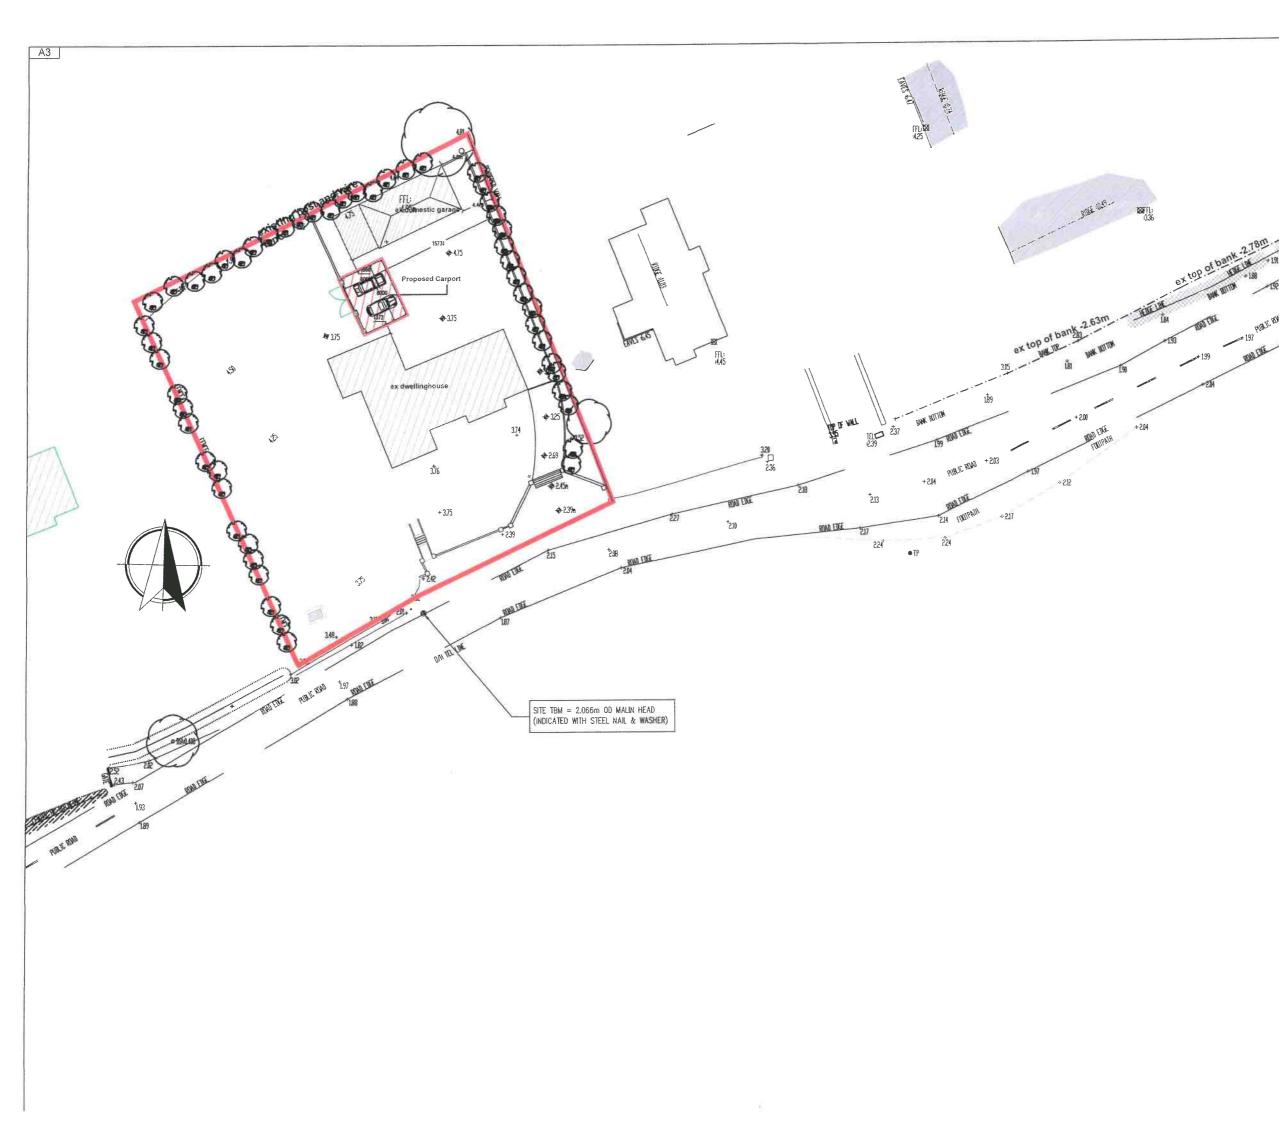

#### Planning Ref D/273/23 Declaration on Exempted Development under Section 5 of the Planning and Development Act 2000

| Site Location:               | Clooncalla More , Timoleague, Co. Cork             |  |
|------------------------------|----------------------------------------------------|--|
| <b>Proposed Development:</b> | Is the construction of a carport type structure to |  |
|                              | the rear of the existing dwelling is exempted      |  |
|                              | development.                                       |  |

#### **Proposal** /Context

The applicant is seeking a determination by the planning authority as to whether or not the works to an existing dwelling is exempted development under the Planning and Development Regulations (2001, as amended).

The works includes the construction of an 8m high carport with a translucent corrugated roof fixed to galvanised steel structure.

#### Assessment

Having reviewed the site history, the applicant received planning permission for a garage and a plant/utility measuring 91.7m2 permitted under 16/5498 and 19/5155. Having regard to the parameter of Class 3, the provision of a carport would only be exempted development where the Class 3 limits are met. Given that the permitted and constructed Class 3 development on the site, the provision of a 48m2 car port is not considered exempted development.

#### Conclusion

Having considered the information received and the provisions of both the Planning and Development Act 2000 as amended, and the Planning and Development Regulations 2001 as amended along with the planning history for the site the works proposed at Clooncalla More, Timoleague constitutes" development" but is not considered exempted development having regard to **Conditions and Limitations of Schedule 2 Part 1** of the **Planning and Development Regulations (2001 as amended) Class 3 development.** Having regard to the existing permitted and constructed Class 3 development on the site , the provision of a 48m2 car port is not considered exempted development