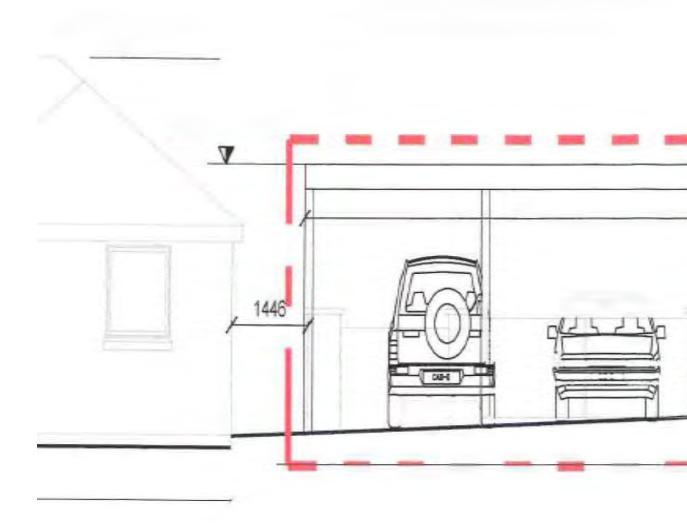

The works includes the construction of an 8m high carport with a translucent corrugated roof fixed to galvanised steel structure.

#### **Conditions /Limitations**

1. No such structure shall be constructed, erected or placed forward of the front wall of a house.

2. <u>The total area of such structures constructed, erected or placed within the curtilage of a house</u> shall not, taken together with any other such structures previously constructed, erected or placed within the said curtilage, exceed 25 square metres.

5. <u>The height of any such structure shall not exceed, in the case of a building with a tiled or slated pitched roof, 4 metres or, in any other case, 3 metres.</u>

6. The structure shall not be used for human habitation or for the keeping of pigs, poultry, pigeons, ponies or horses, or for any other purpose other than a purpose incidental to the enjoyment of the house as such.

#### Assessment

Having reviewed the site history, the applicant received planning permission for a garage and a plant/utility measuring 91.7m2 permitted under 16/5498 and 19/5155. Having regard to the parameter of Class 3, the provision of a carport would only be exempted development where the Class 3 limits are met. Given that the permitted and constructed Class 3 development on the site, the provision of a 48m2 car port is not considered exempted development.

#### Conclusion

Having considered the information received and the provisions of both the Planning and Development Act 2000 as amended, and the Planning and Development Regulations 2001 as amended along with the planning history for the site the works proposed at Clooncalla More, Timoleague constitutes" development" but is not considered exempted development having regard to **Conditions and Limitations of Schedule 2 Part 1** of the **Planning and Development Regulations (2001 as amended) Class 3 development.** Having regard to the existing permitted and constructed Class 3 development on the site , the provision of a 48m2 car port is not considered exempted development