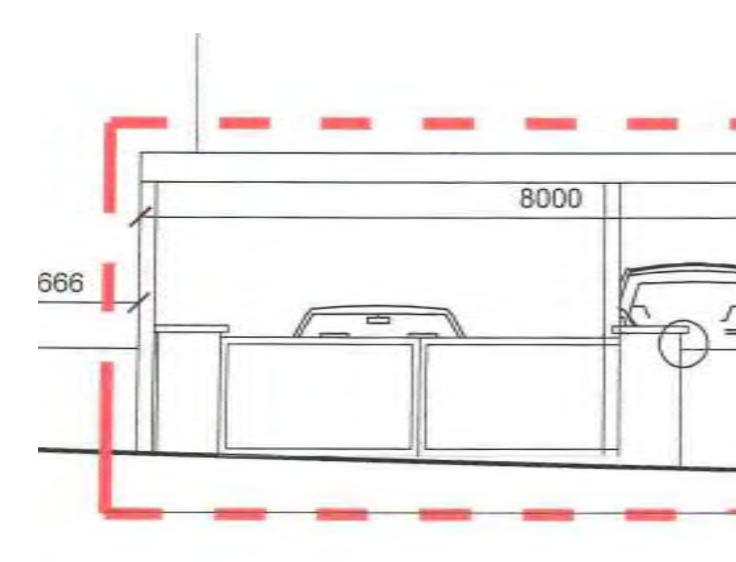

The works includes the construction of an 8m high carport with a translucent corrugated roof fixed to galvanised steel structure.

5. <u>The height of any such structure shall not exceed, in the case of a building with a tiled or slated pitched roof, 4 metres or, in any other case, 3 metres.</u>

6. The structure shall not be used for human habitation or for the keeping of pigs, poultry, pigeons, ponies or horses, or for any other purpose other than a purpose incidental to the enjoyment of the house as such.

#### Assessment

Having reviewed the site history, the applicant received planning permission for a garage and a plant/utility measuring 91.7m2 permitted under 16/5498 and 19/5155. Having regard to the parameter of Class 3, the provision of a carport would only be exempted development where the Class 3 limits are met. Given that the permitted and constructed Class 3 development on the site, the provision of a 48m2 car port is not considered exempted development.

#### Conclusion

Having considered the information received and the provisions of both the Planning and Development Act 2000 as amended, and the Planning and Development Regulations 2001 as amended along with the planning history for the site the works proposed at Clooncalla More, Timoleague constitutes" development" but is not considered exempted development having regard to **Conditions and Limitations of Schedule 2 Part 1** of the **Planning and Development Regulations (2001 as amended) Class 3 development.** Having regard to the existing permitted and constructed Class 3 development on the site , the provision of a 48m2 car port is not considered exempted development