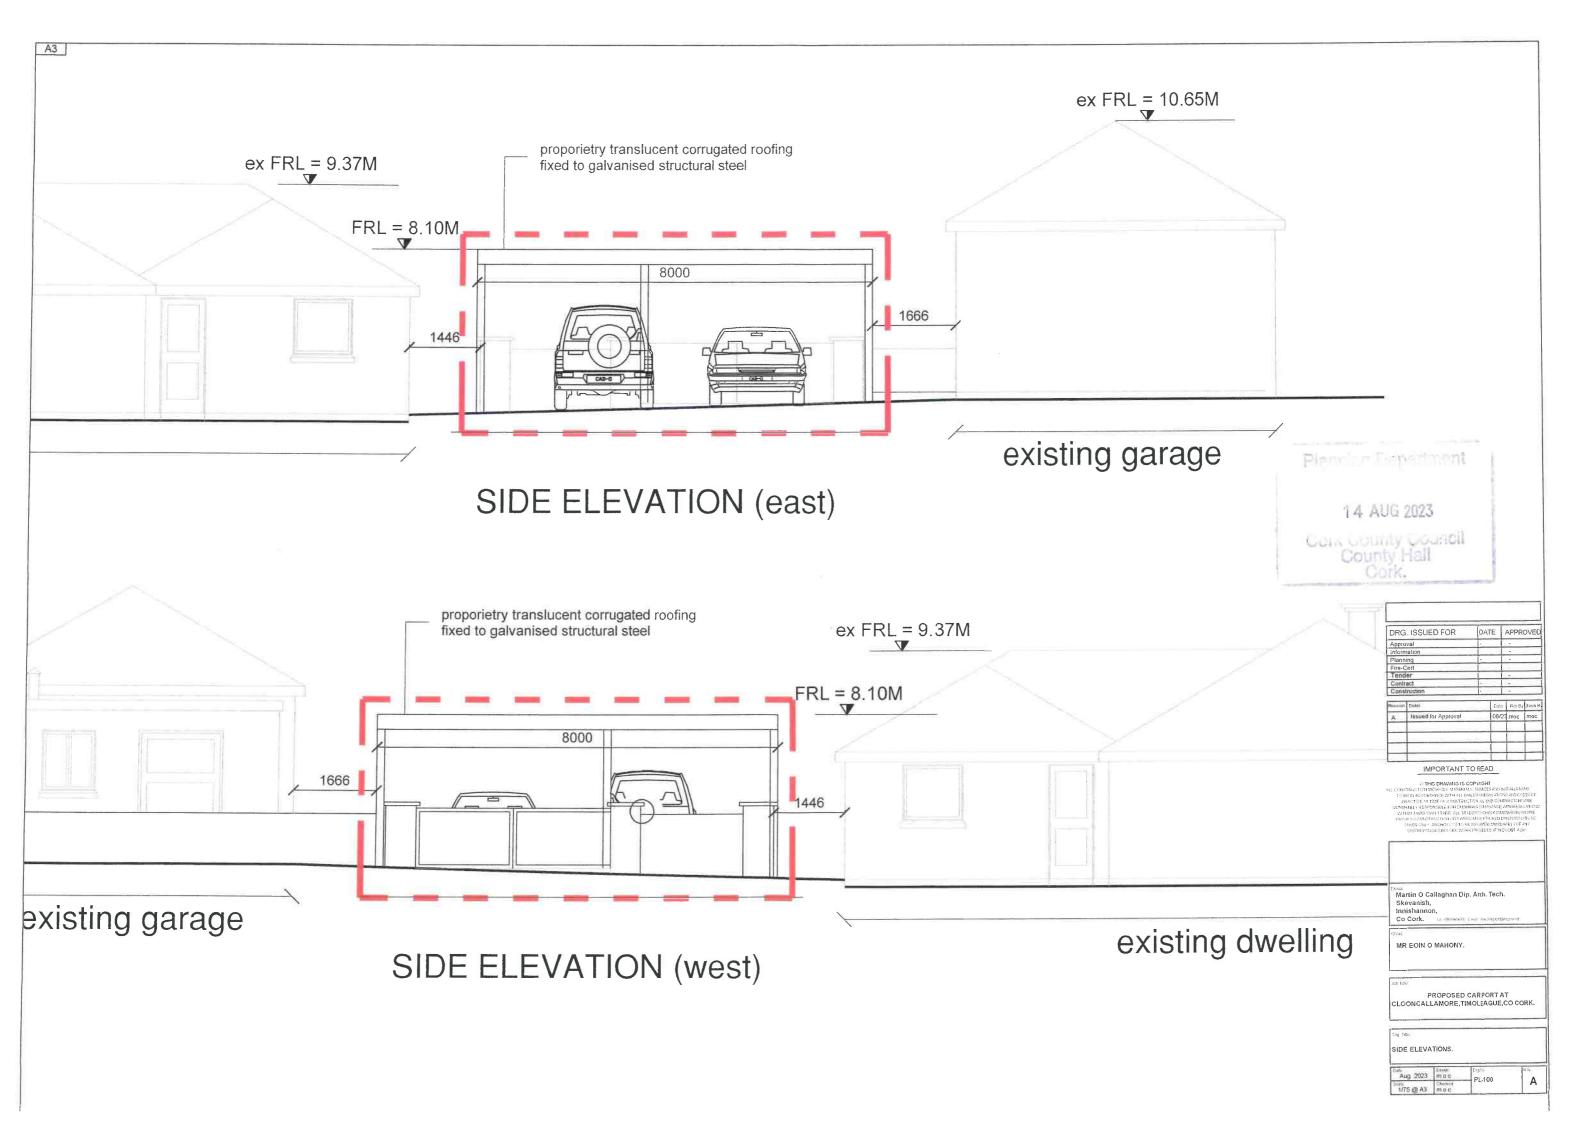

The works includes the construction of an 8m high carport with a translucent corrugated roof fixed to galvanised steel structure.

5. <u>The height of any such structure shall not exceed, in the case of a building with a tiled or slated pitched roof, 4 metres or, in any other case, 3 metres.</u>

6. The structure shall not be used for human habitation or for the keeping of pigs, poultry, pigeons, ponies or horses, or for any other purpose other than a purpose incidental to the enjoyment of the house as such.