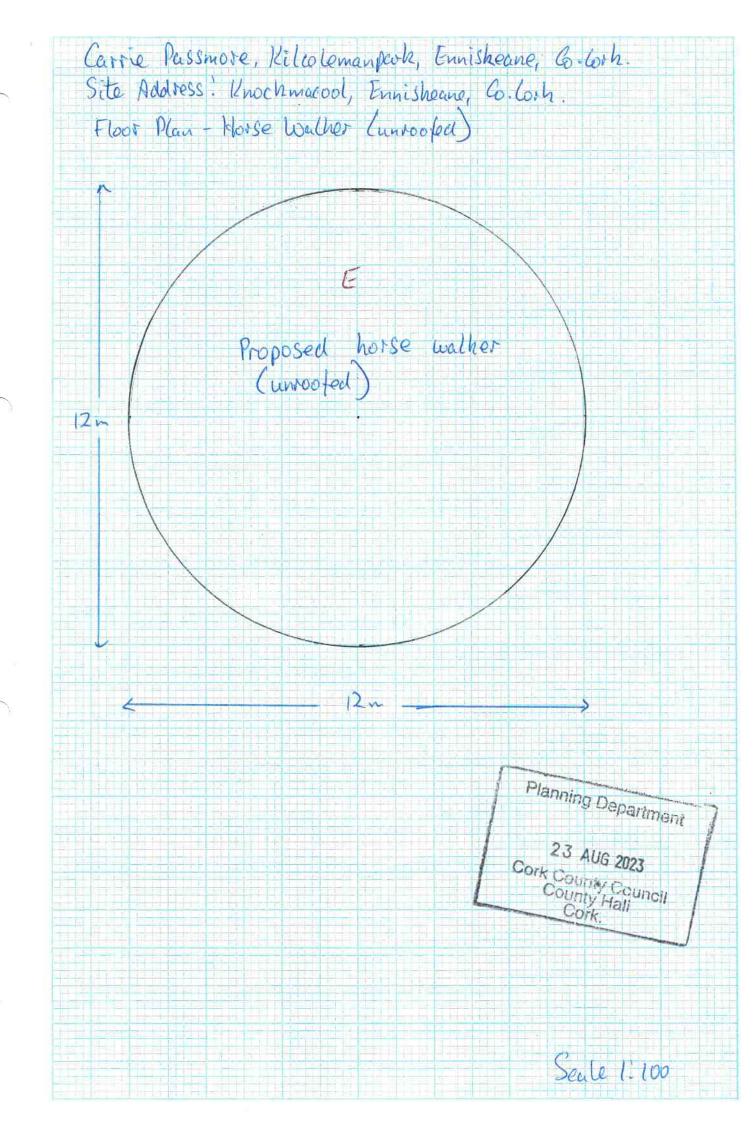

Class 10 Covered horse walker (unroofed) circle 113m and Outdoor Exercise yard 1125m2. The unroofed walker will be 113m. It will be unroofed. The applicant is proposing a 1125m2 outdoor exercise yard with 1.2m high fencing around it. The proposal complies with the Class 10 conditions and limitations.

#### Conclusion

The proposed Class 8 Manure Store and Class 10 Covered horse walker (unroofed) circle 113m and Outdoor Exercise yard 1125m2 are considered development however they are considered exempted development having regard to Class 8 and Class 10 of Schedule 2 Part 3 of the Planning and Development Regulations (2001 as amended).