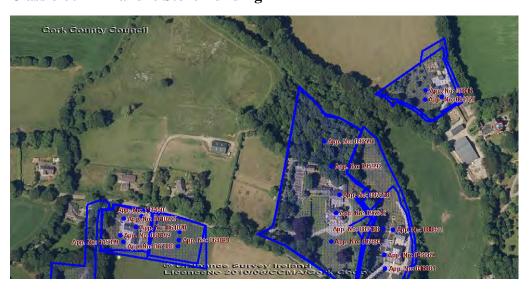

#### **Planning History**

None associated with the complex.

There is an existing stable block on the site measuring 196.7m2

There is a feed store and canopy measuring 41.4m2.

#### **Existing Site**

The existing stables includes 4 no. boxes for horses and areas for the storage of horse tackle and other equipment. There is currently no facility for the collection and storage of stable manure generated in the stable building. Manure was being stored on the north side of the stables at the time of my inspection on 30/05/23 with no facility for the collection and storage of soiled water runoff.

#### **Details of Application**

The application for planning exemption for Class 10 development relates to:

- Construction of a Horse Walker (Circle).
- Construction of an outdoor exercise arena with fence around.
- Construction of a manure store (60m²) with precast tank (12.3m³).

#### Please note the following:

- A. There is an existing soiled water tank (1) (5.76m3) in structure B to cater for soiled water from the existing building.
- B. In addition to items listed on the structures sheet a new Class 8 manure store 'X' (60m2) with precast tank '2' (12.3m3) is proposed. This is to address the issues raised on CCC letter dated 24<sup>th</sup> July for application D/252/23
- C. Total for proposed Class 10 structure is 1238.10m<sup>2</sup> namely an outdoor exercise arena and unroofed horse walker.