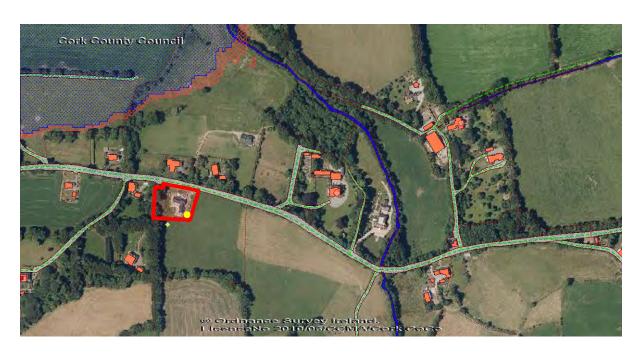

21st September 2023

REF:

D/275/23

LOCATION:

Knockmacool, Enniskeane, Co. Cork

RE:

DECLARATION OF EXEMPTED DEVELOPMENT UNDER SECTION 5 OF THE PLANNING & DEVELOPMENT ACT 2000 - 2010.

Dear Madam,

## Declaration on Exempted Development under Section 5 of the Planning and Development Act 2000

Site Location: Knockmacool, Bandon, Co. Cork

**Proposed Development:** i) Is the construction of a Class 8 manure

**Class 8 60m2 Manure Store Building** 

The proposed manure store is located to the north of the existing stables. It is noted that the existing shed is located circa 75m north west of a dwelling (P47 FF25). As per condition no

The applicant has submitted a letter from the owner of the dwelling to the south who has no issue with the outdoor exercise area, outdoor walker or manure store. There is no other third party dwelling within 100m of the manure store.