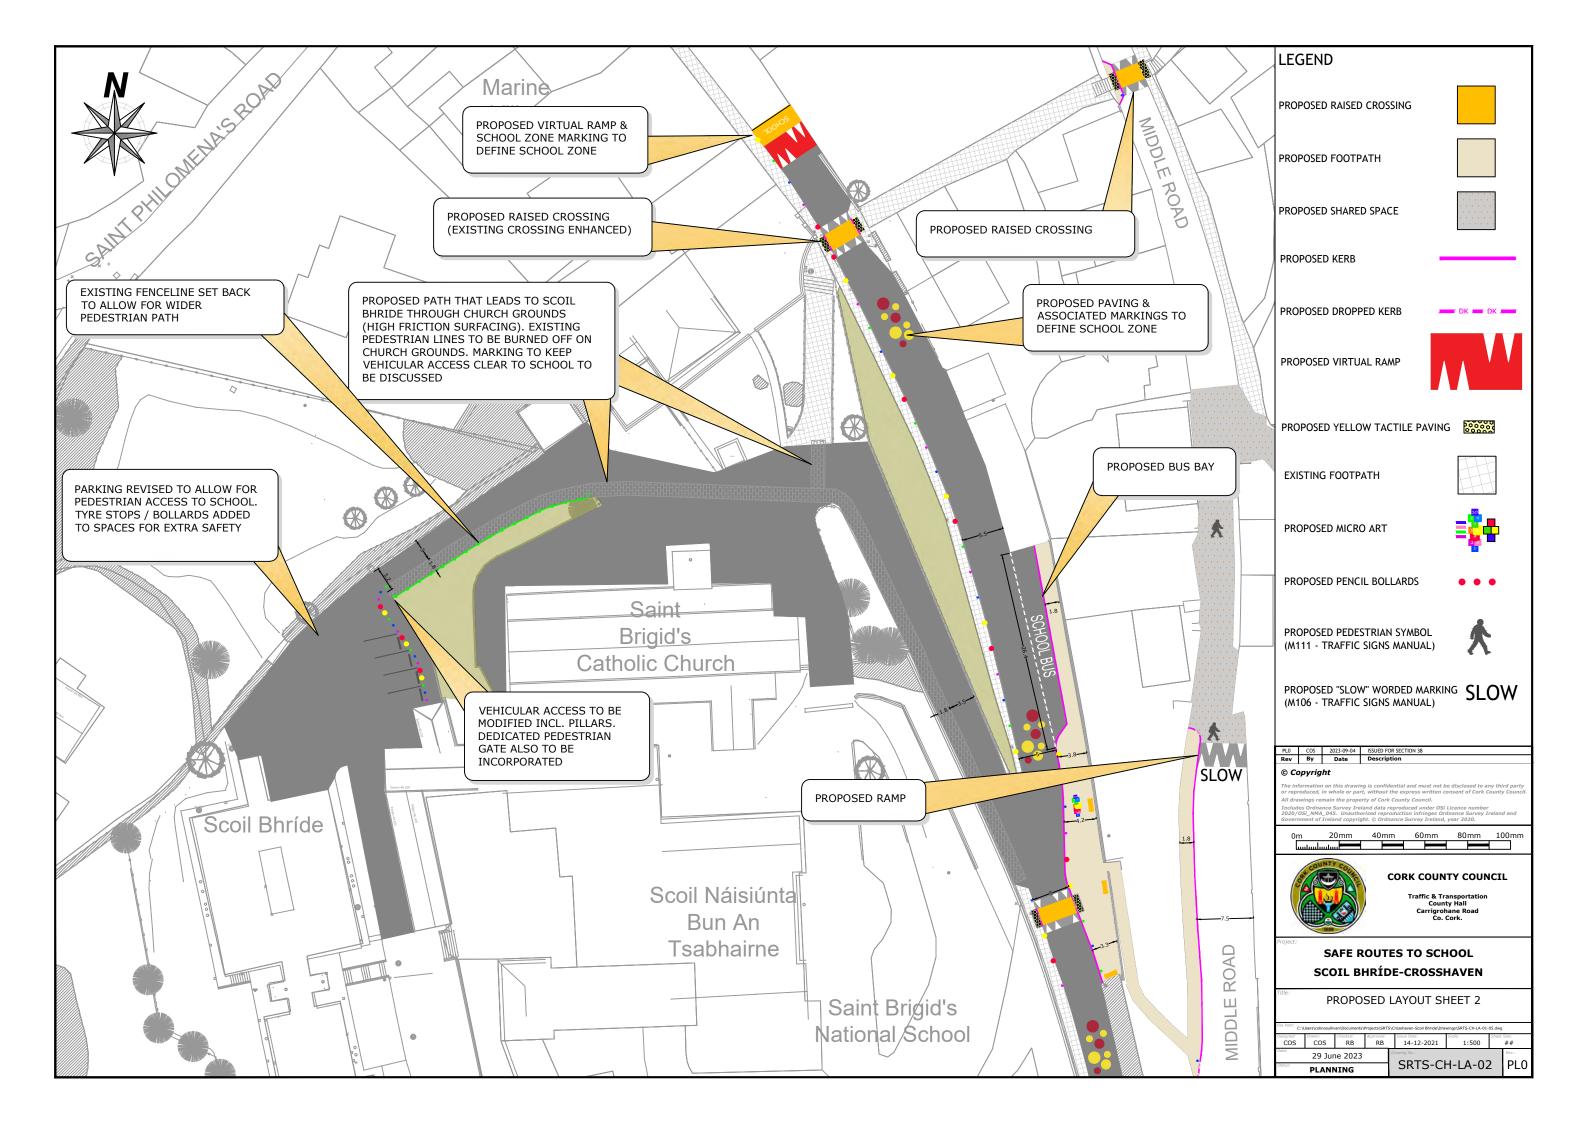

## **Drawing Schedule**

| Drawing No.   | Drawing Title             | Rev. | Scale | Size |
|---------------|---------------------------|------|-------|------|
| SRTS-CH-LM-01 | Location Map              | A1   | NTS   | А3   |
| SRTS-CH-LA-01 | Proposed Layout - Sheet 1 | А3   | 1:500 | А3   |
| SRTS-CH-LA-02 | Proposed Layout - Sheet 2 | А3   | 1:500 | А3   |
| SRTS-CH-LA-03 | Proposed Layout - Sheet 3 | А3   | 1:250 | А3   |
| SRTS-CH-LA-04 | Proposed Layout - Sheet 4 | А3   | 1:500 | А3   |