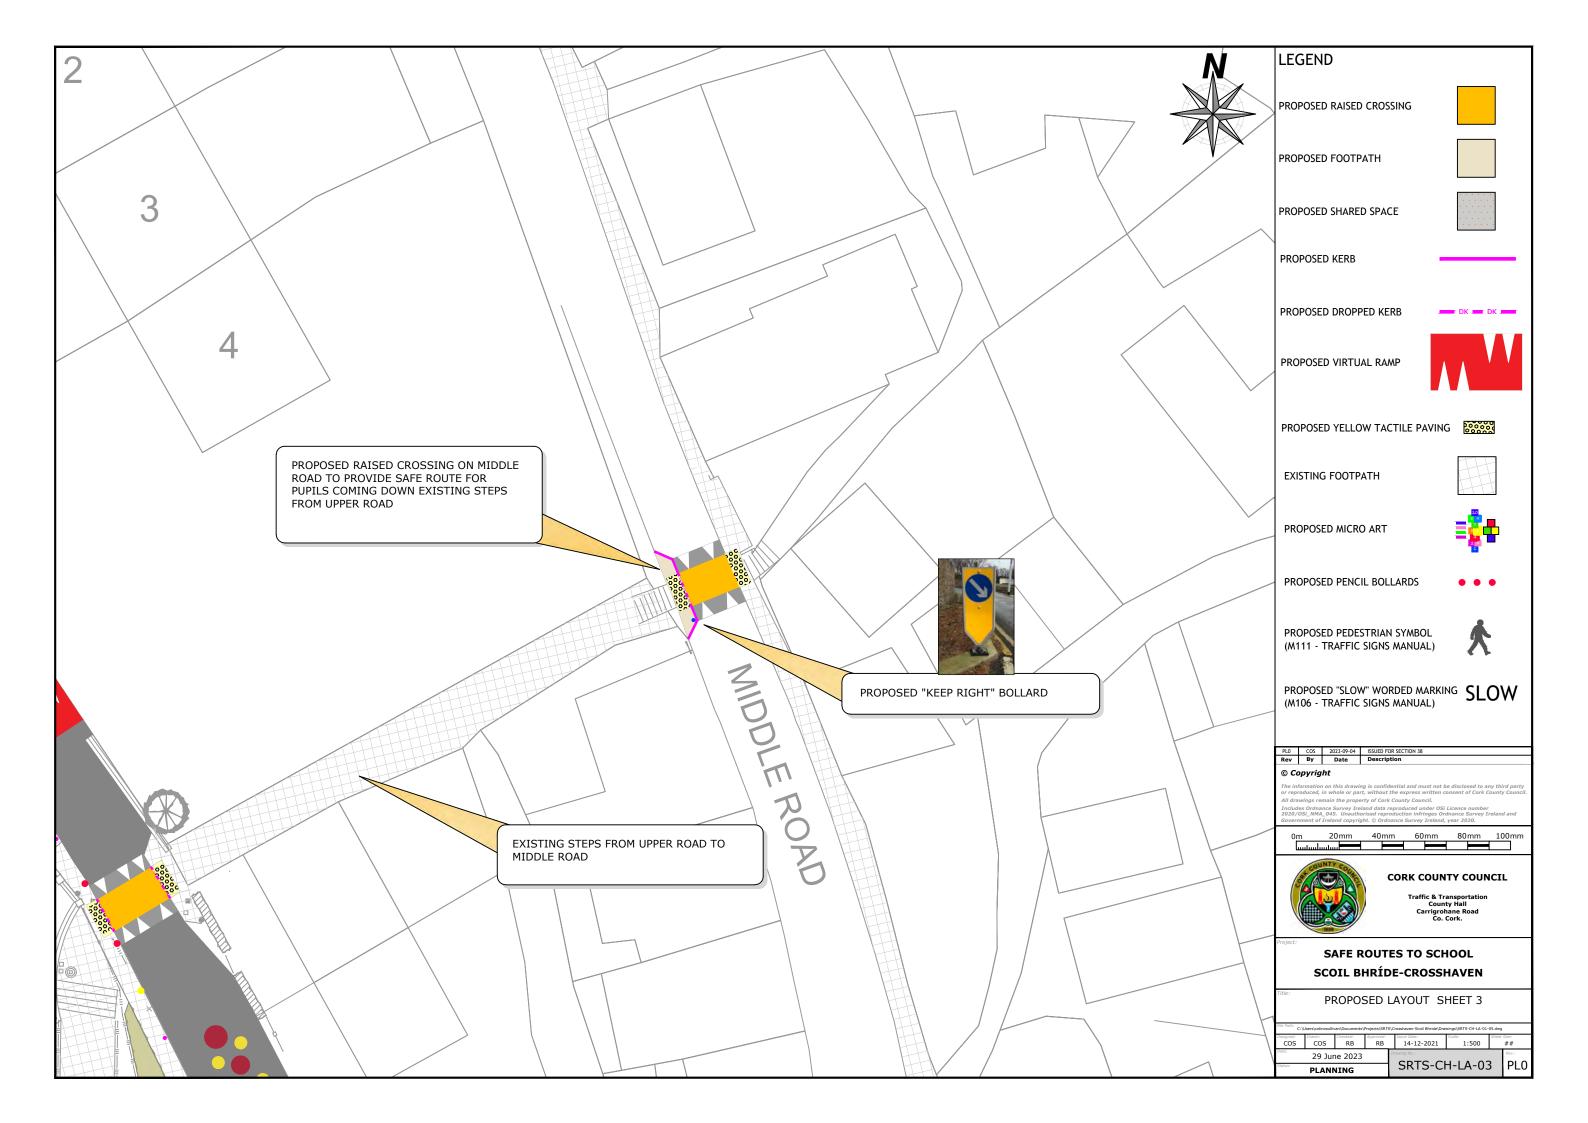

## **Drawing Schedule**

| Drawing No.   | Drawing Title             | Rev. | Scale | Size |
|---------------|---------------------------|------|-------|------|
| SRTS-CH-LM-01 | Location Map              | A1   | NTS   | А3   |
| SRTS-CH-LA-01 | Proposed Layout - Sheet 1 | А3   | 1:500 | А3   |
| SRTS-CH-LA-02 | Proposed Layout - Sheet 2 | А3   | 1:500 | А3   |
| SRTS-CH-LA-03 | Proposed Layout - Sheet 3 | А3   | 1:250 | А3   |
| SRTS-CH-LA-04 | Proposed Layout - Sheet 4 | А3   | 1:500 | А3   |