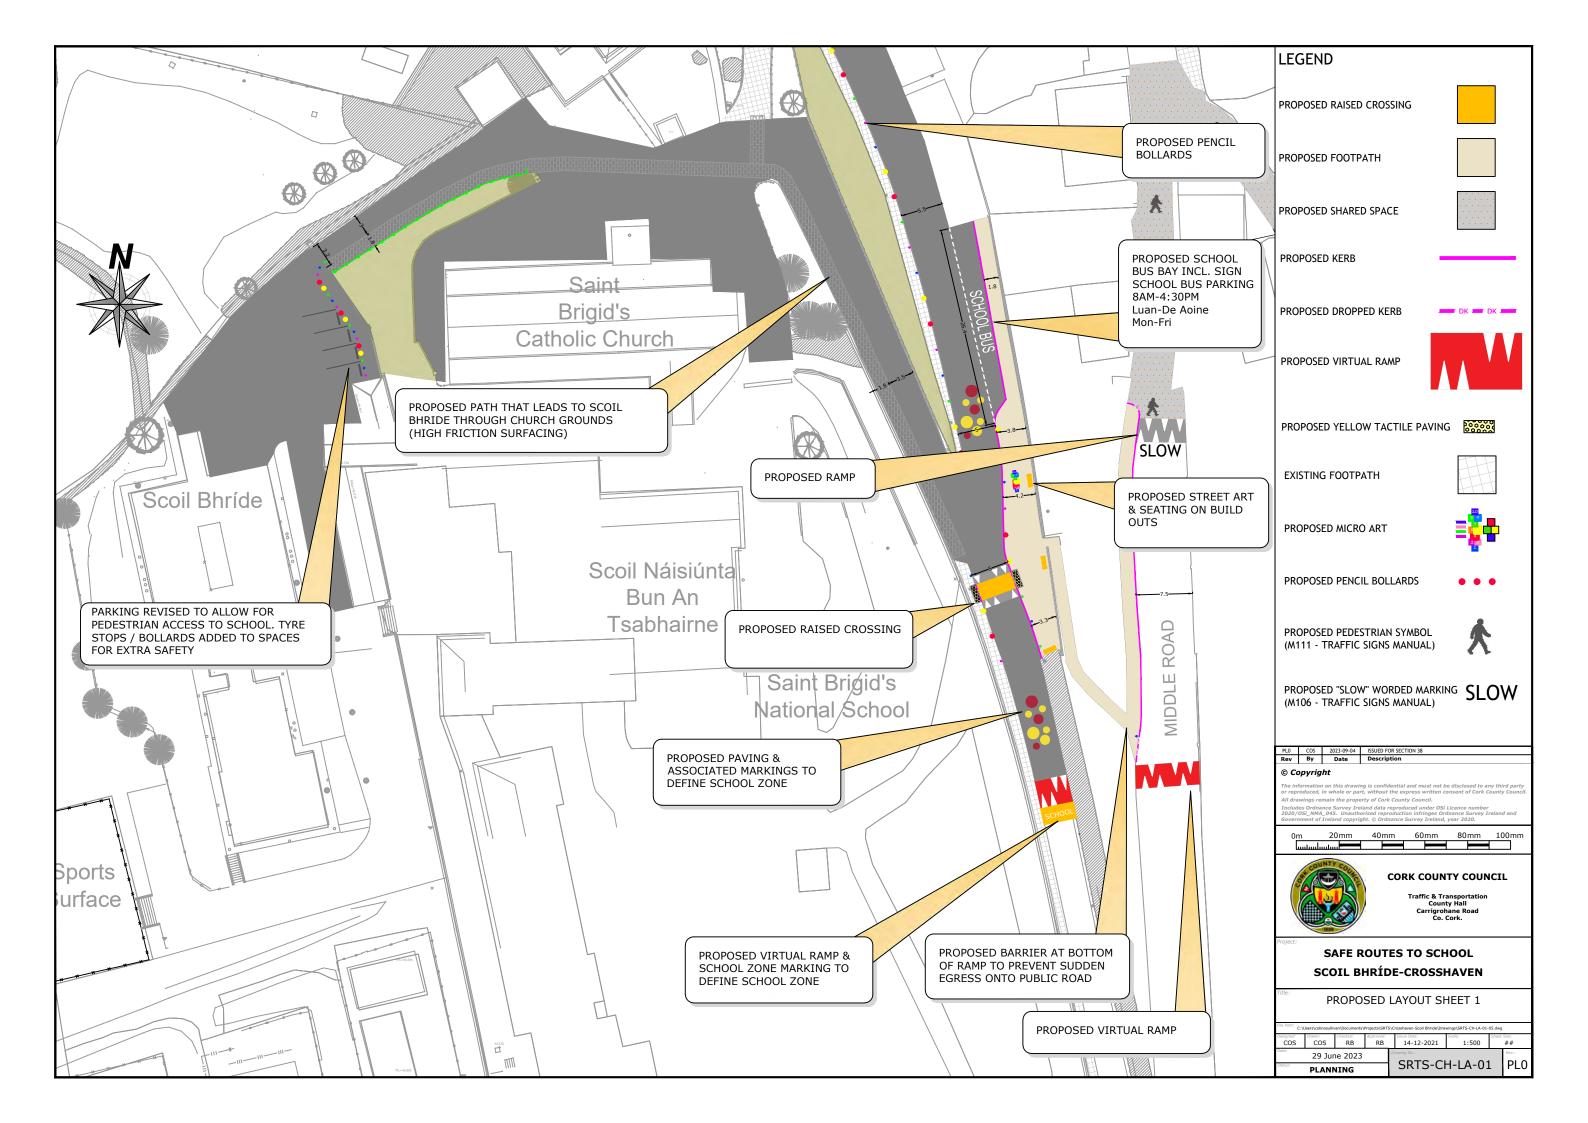

## **Drawing Schedule**

| Drawing No.   | Drawing Title             | Rev. | Scale | Size |
|---------------|---------------------------|------|-------|------|
| SRTS-CH-LM-01 | Location Map              | A1   | NTS   | А3   |
| SRTS-CH-LA-01 | Proposed Layout - Sheet 1 | А3   | 1:500 | А3   |
| SRTS-CH-LA-02 | Proposed Layout - Sheet 2 | А3   | 1:500 | А3   |
| SRTS-CH-LA-03 | Proposed Layout - Sheet 3 | А3   | 1:250 | А3   |
| SRTS-CH-LA-04 | Proposed Layout - Sheet 4 | А3   | 1:500 | А3   |