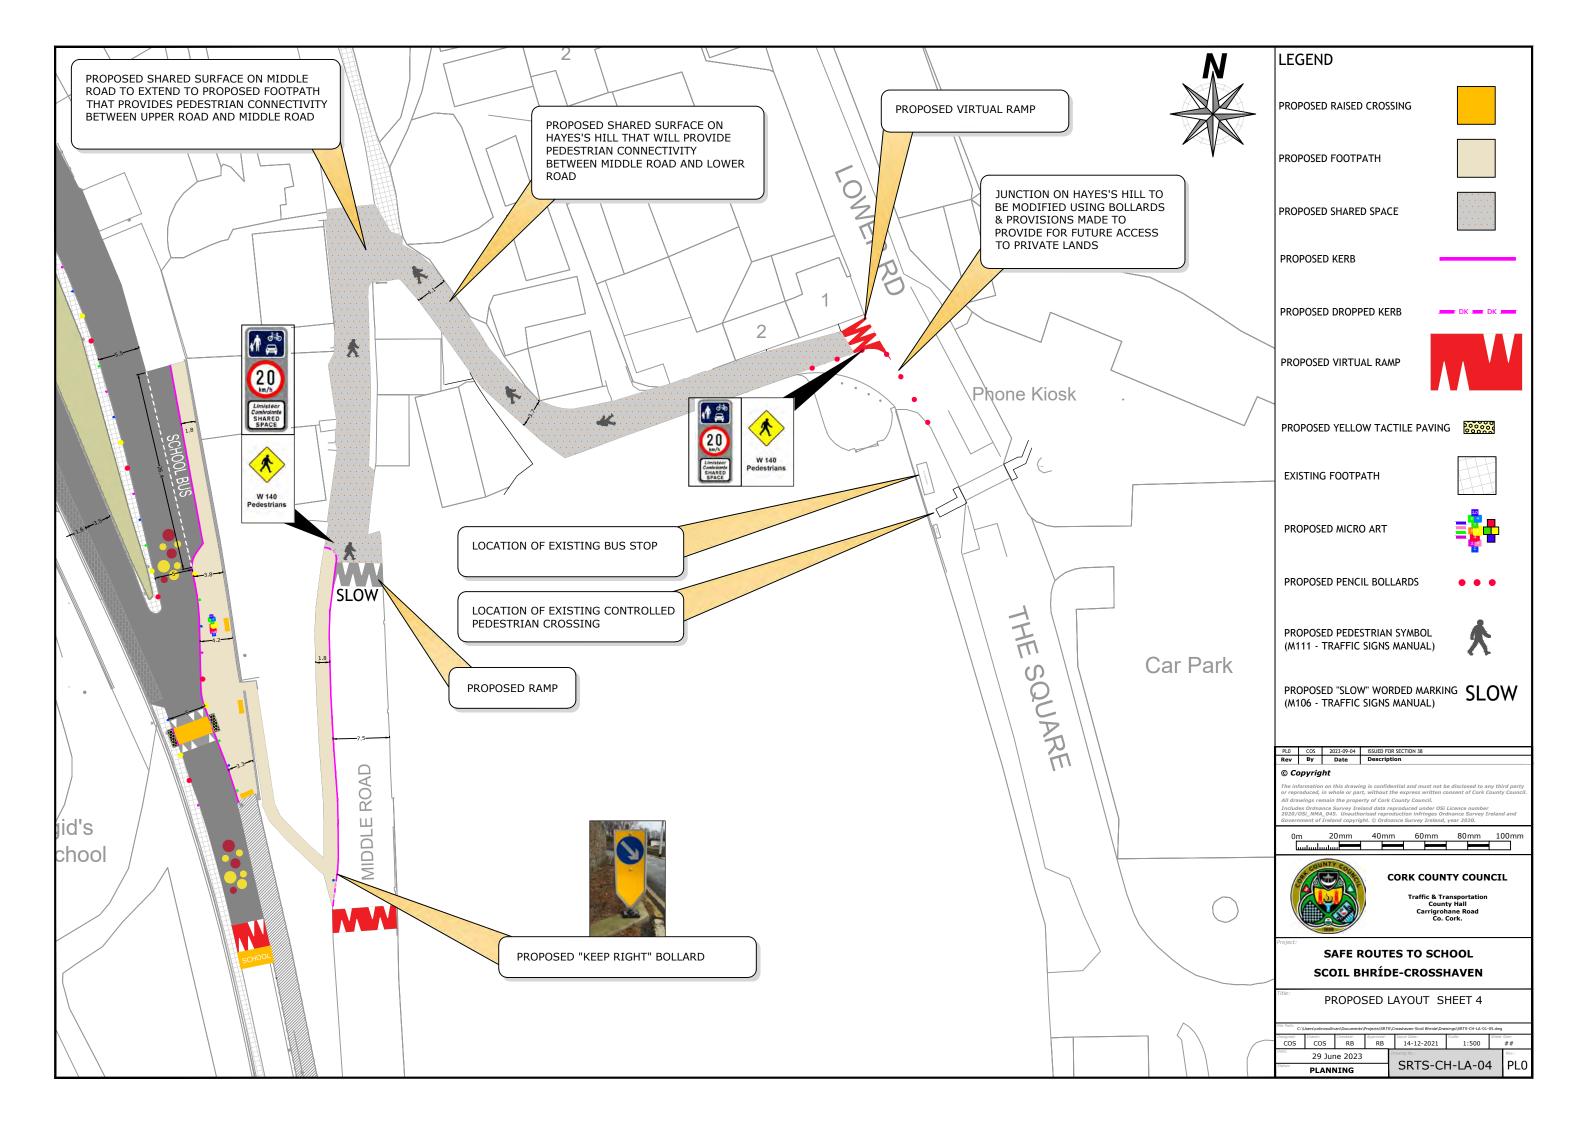

## **Drawing Schedule**

| Drawing No.   | Drawing Title             | Rev. | Scale | Size |
|---------------|---------------------------|------|-------|------|
| SRTS-CH-LM-01 | Location Map              | A1   | NTS   | А3   |
| SRTS-CH-LA-01 | Proposed Layout - Sheet 1 | А3   | 1:500 | А3   |
| SRTS-CH-LA-02 | Proposed Layout - Sheet 2 | А3   | 1:500 | А3   |
| SRTS-CH-LA-03 | Proposed Layout - Sheet 3 | А3   | 1:250 | А3   |
| SRTS-CH-LA-04 | Proposed Layout - Sheet 4 | А3   | 1:500 | А3   |