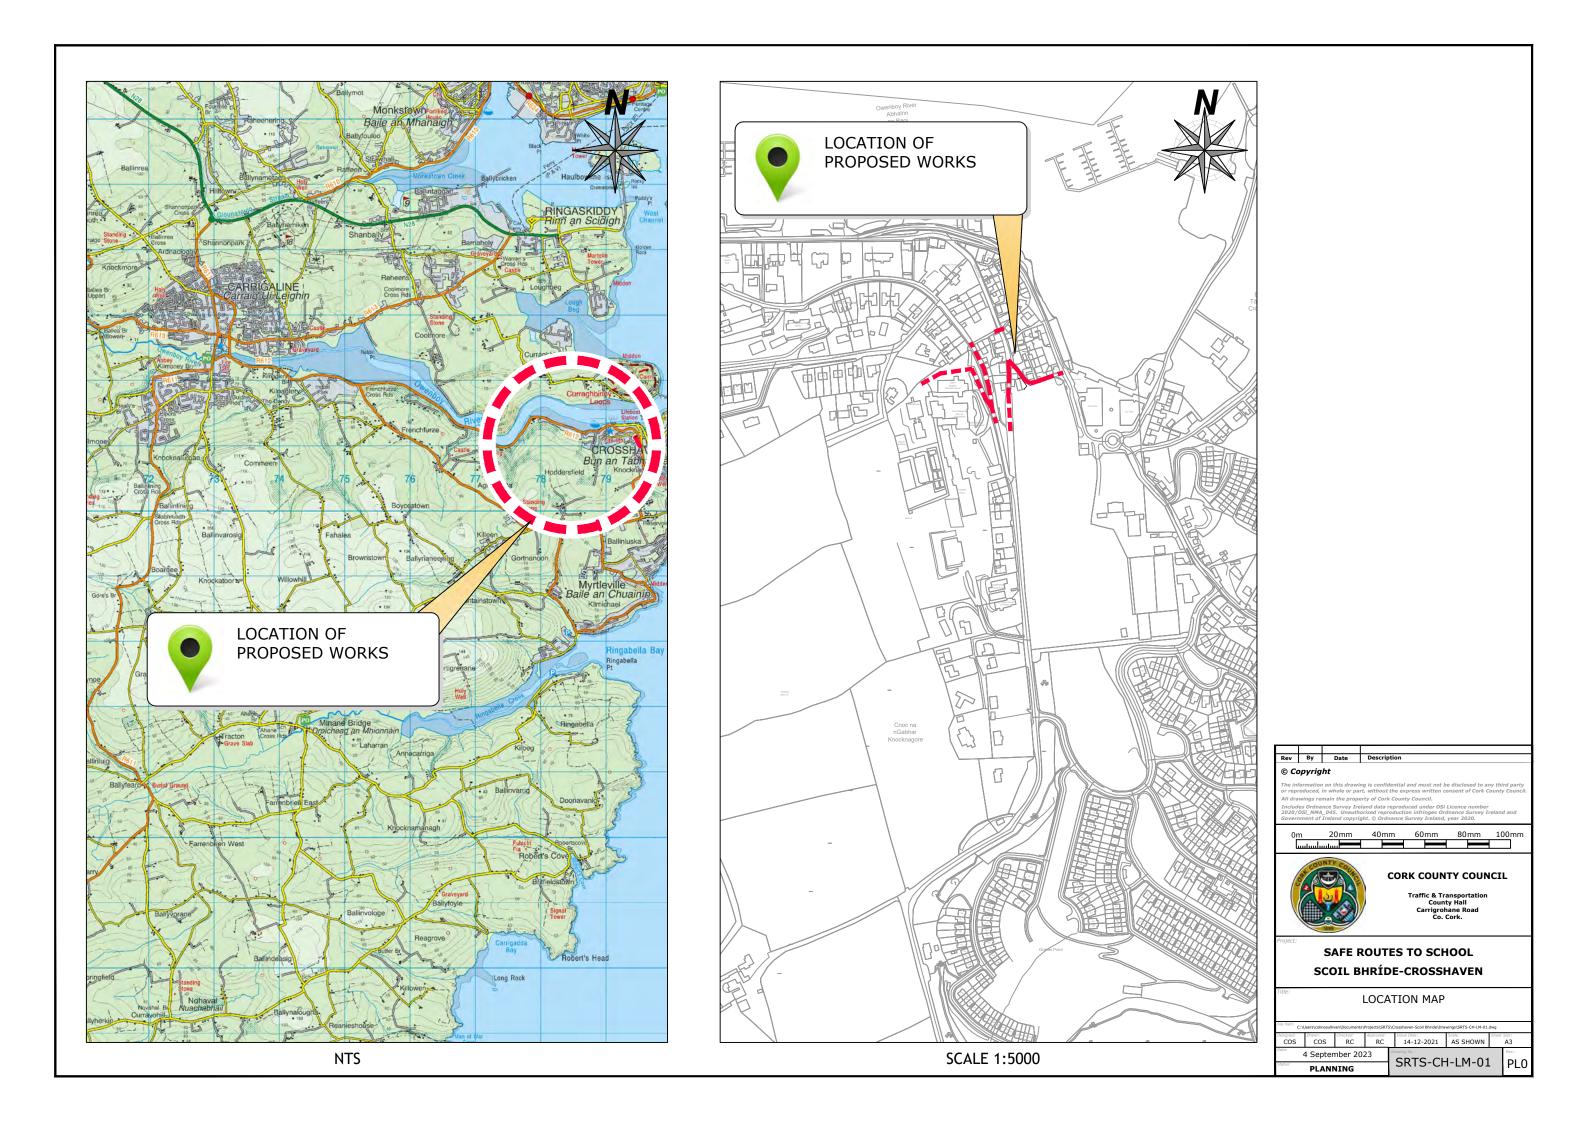

## **Drawing Schedule**

| Drawing No.   | Drawing Title             | Rev. | Scale | Size |
|---------------|---------------------------|------|-------|------|
| SRTS-CH-LM-01 | Location Map              | A1   | NTS   | А3   |
| SRTS-CH-LA-01 | Proposed Layout - Sheet 1 | А3   | 1:500 | А3   |
| SRTS-CH-LA-02 | Proposed Layout - Sheet 2 | А3   | 1:500 | А3   |
| SRTS-CH-LA-03 | Proposed Layout - Sheet 3 | А3   | 1:250 | А3   |
| SRTS-CH-LA-04 | Proposed Layout - Sheet 4 | А3   | 1:500 | А3   |