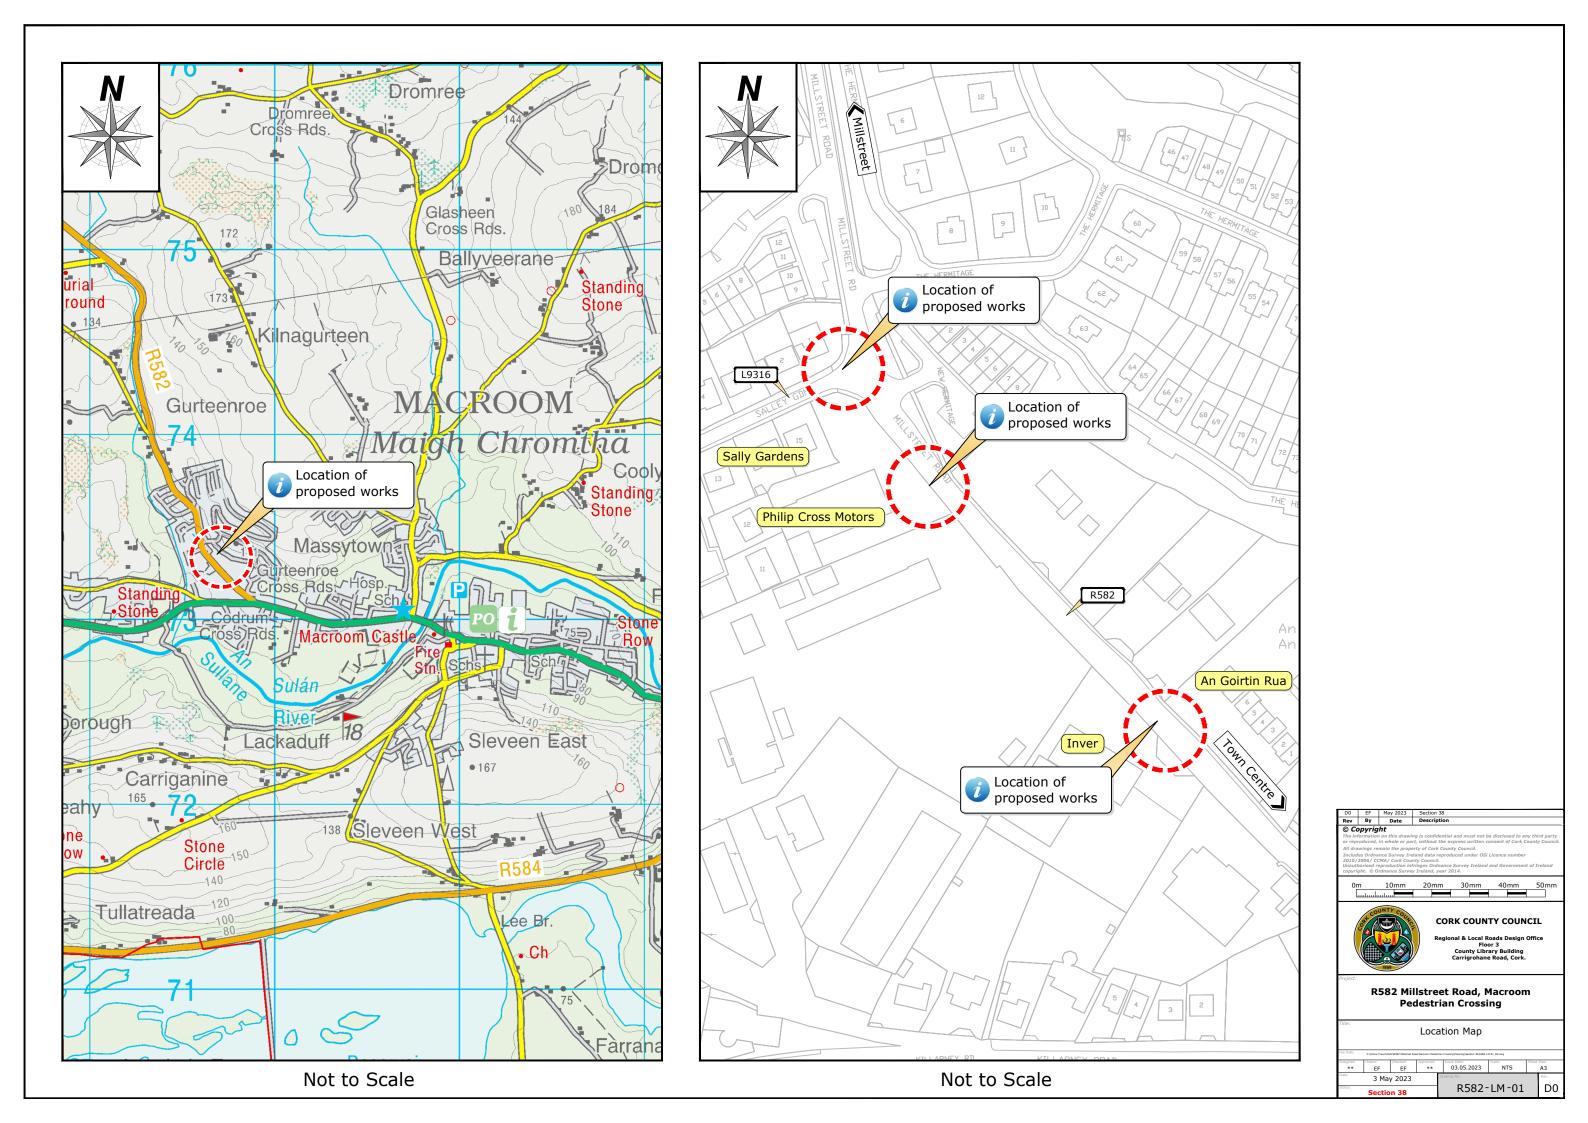

## **Drawing Schedule**

| _ |             |                      |      |        |      |  |
|---|-------------|----------------------|------|--------|------|--|
|   | Drawing No. | Drawing Title        | Rev. | Scale  | Size |  |
|   | R582-LM-01  | Location Map         | D0   | NTS    | А3   |  |
|   | R582-LA-01  | Proposed Layout Plan | D1   | 1:1000 | А3   |  |
|   | R582-LA-02  | Proposed Layout Plan | D1   | 1:200  | А3   |  |
|   | R582-LA-03  | Proposed Layout Plan | D1   | 1:200  | А3   |  |
|   | R582-LA-04  | Proposed Layout Plan | D1   | 1:200  | А3   |  |