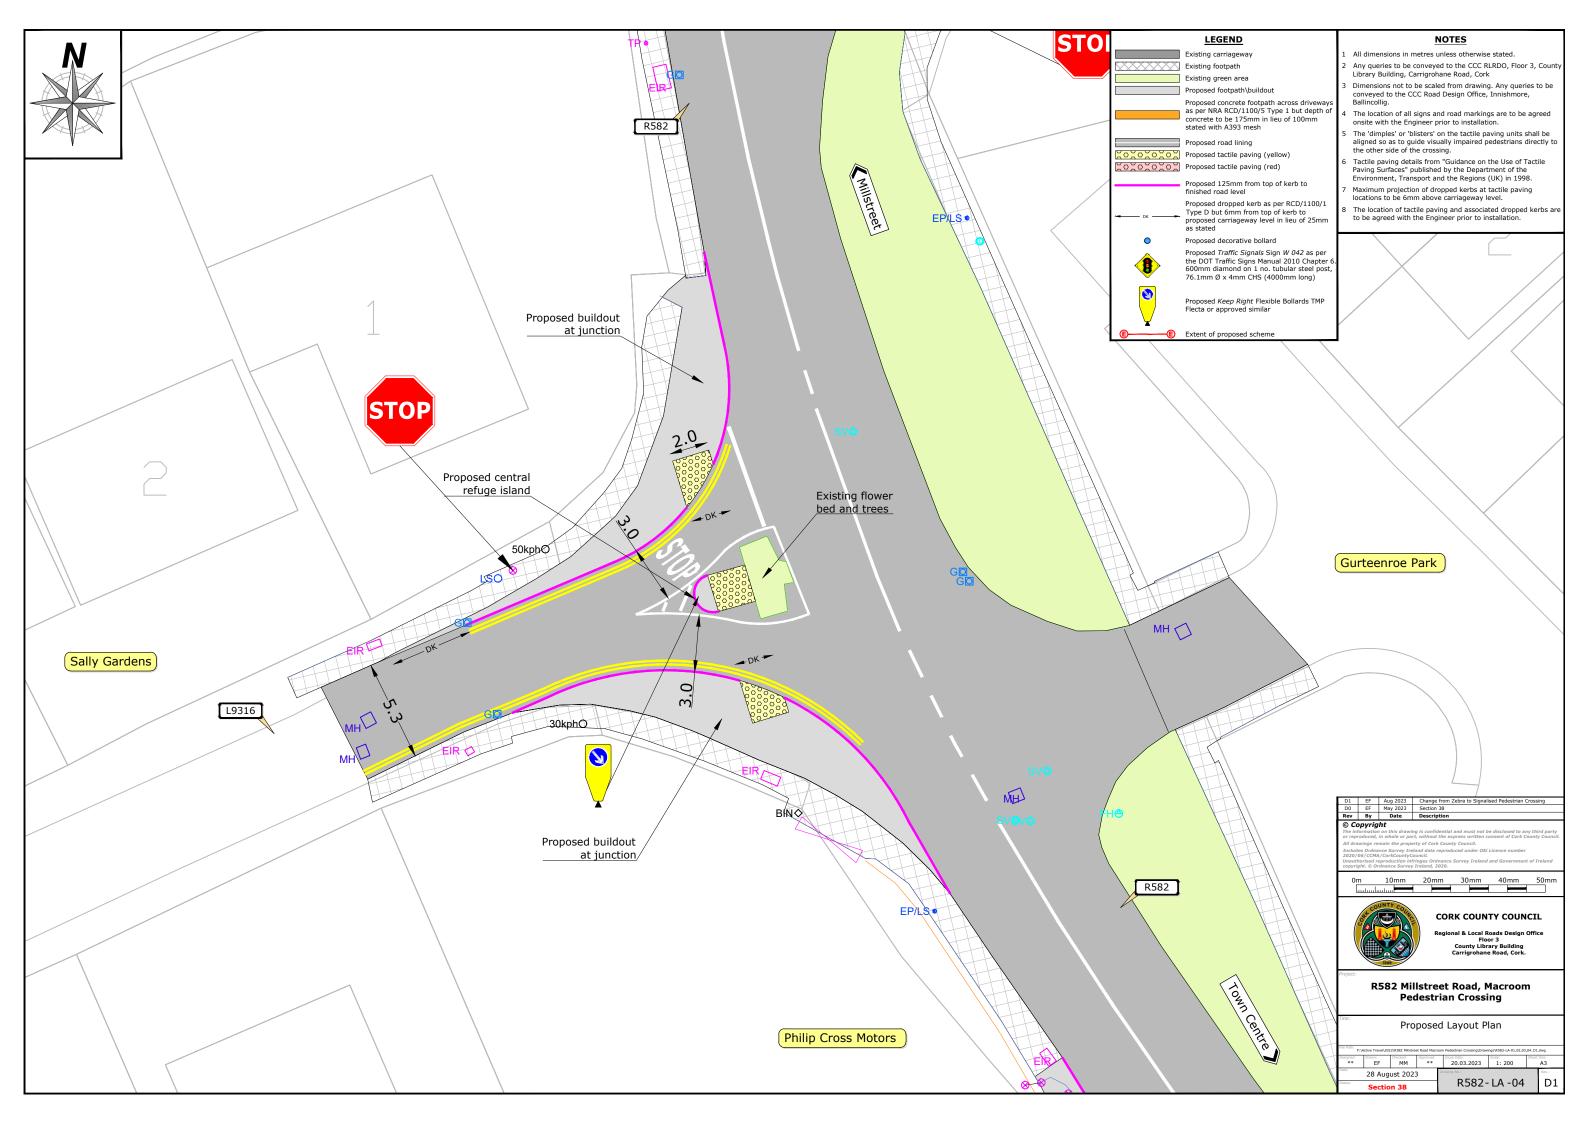

## **Drawing Schedule**

| _ |             |                      |      |        |      |  |
|---|-------------|----------------------|------|--------|------|--|
|   | Drawing No. | Drawing Title        | Rev. | Scale  | Size |  |
|   | R582-LM-01  | Location Map         | D0   | NTS    | А3   |  |
|   | R582-LA-01  | Proposed Layout Plan | D1   | 1:1000 | А3   |  |
|   | R582-LA-02  | Proposed Layout Plan | D1   | 1:200  | А3   |  |
|   | R582-LA-03  | Proposed Layout Plan | D1   | 1:200  | А3   |  |
|   | R582-LA-04  | Proposed Layout Plan | D1   | 1:200  | А3   |  |