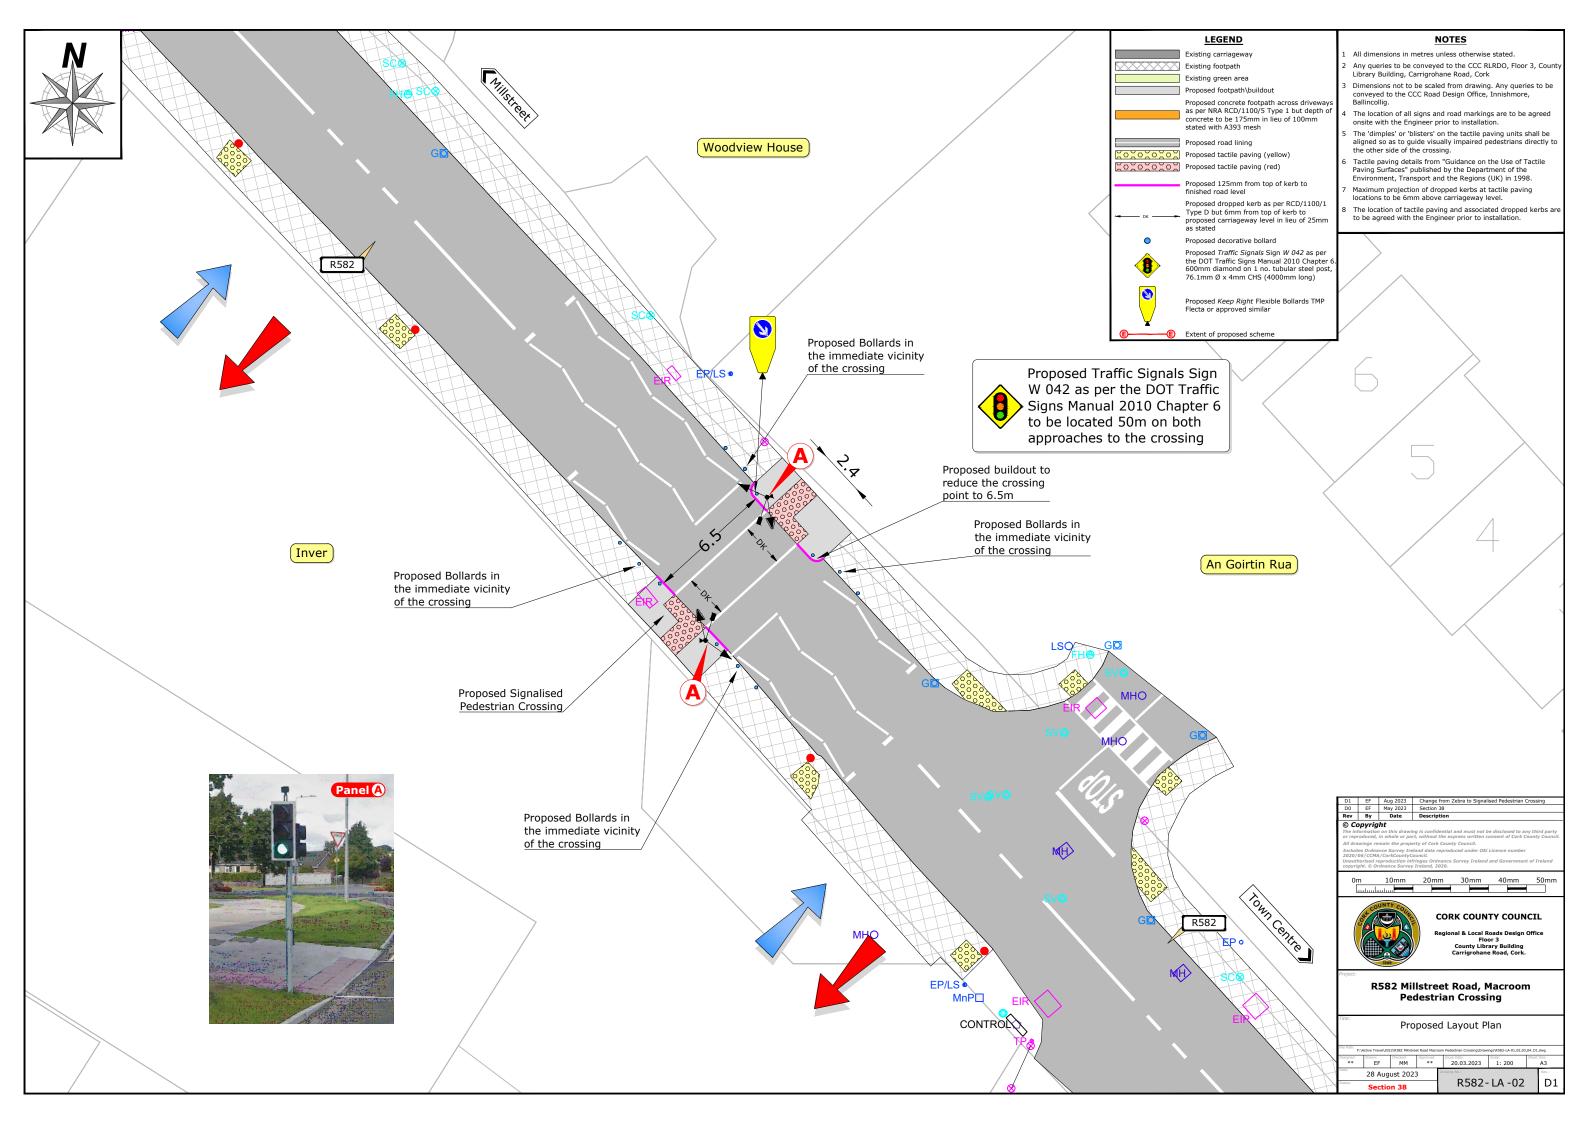

## **Drawing Schedule**

| _ |             |                      |      |        |      |  |
|---|-------------|----------------------|------|--------|------|--|
|   | Drawing No. | Drawing Title        | Rev. | Scale  | Size |  |
|   | R582-LM-01  | Location Map         | D0   | NTS    | А3   |  |
|   | R582-LA-01  | Proposed Layout Plan | D1   | 1:1000 | А3   |  |
|   | R582-LA-02  | Proposed Layout Plan | D1   | 1:200  | А3   |  |
|   | R582-LA-03  | Proposed Layout Plan | D1   | 1:200  | А3   |  |
|   | R582-LA-04  | Proposed Layout Plan | D1   | 1:200  | А3   |  |