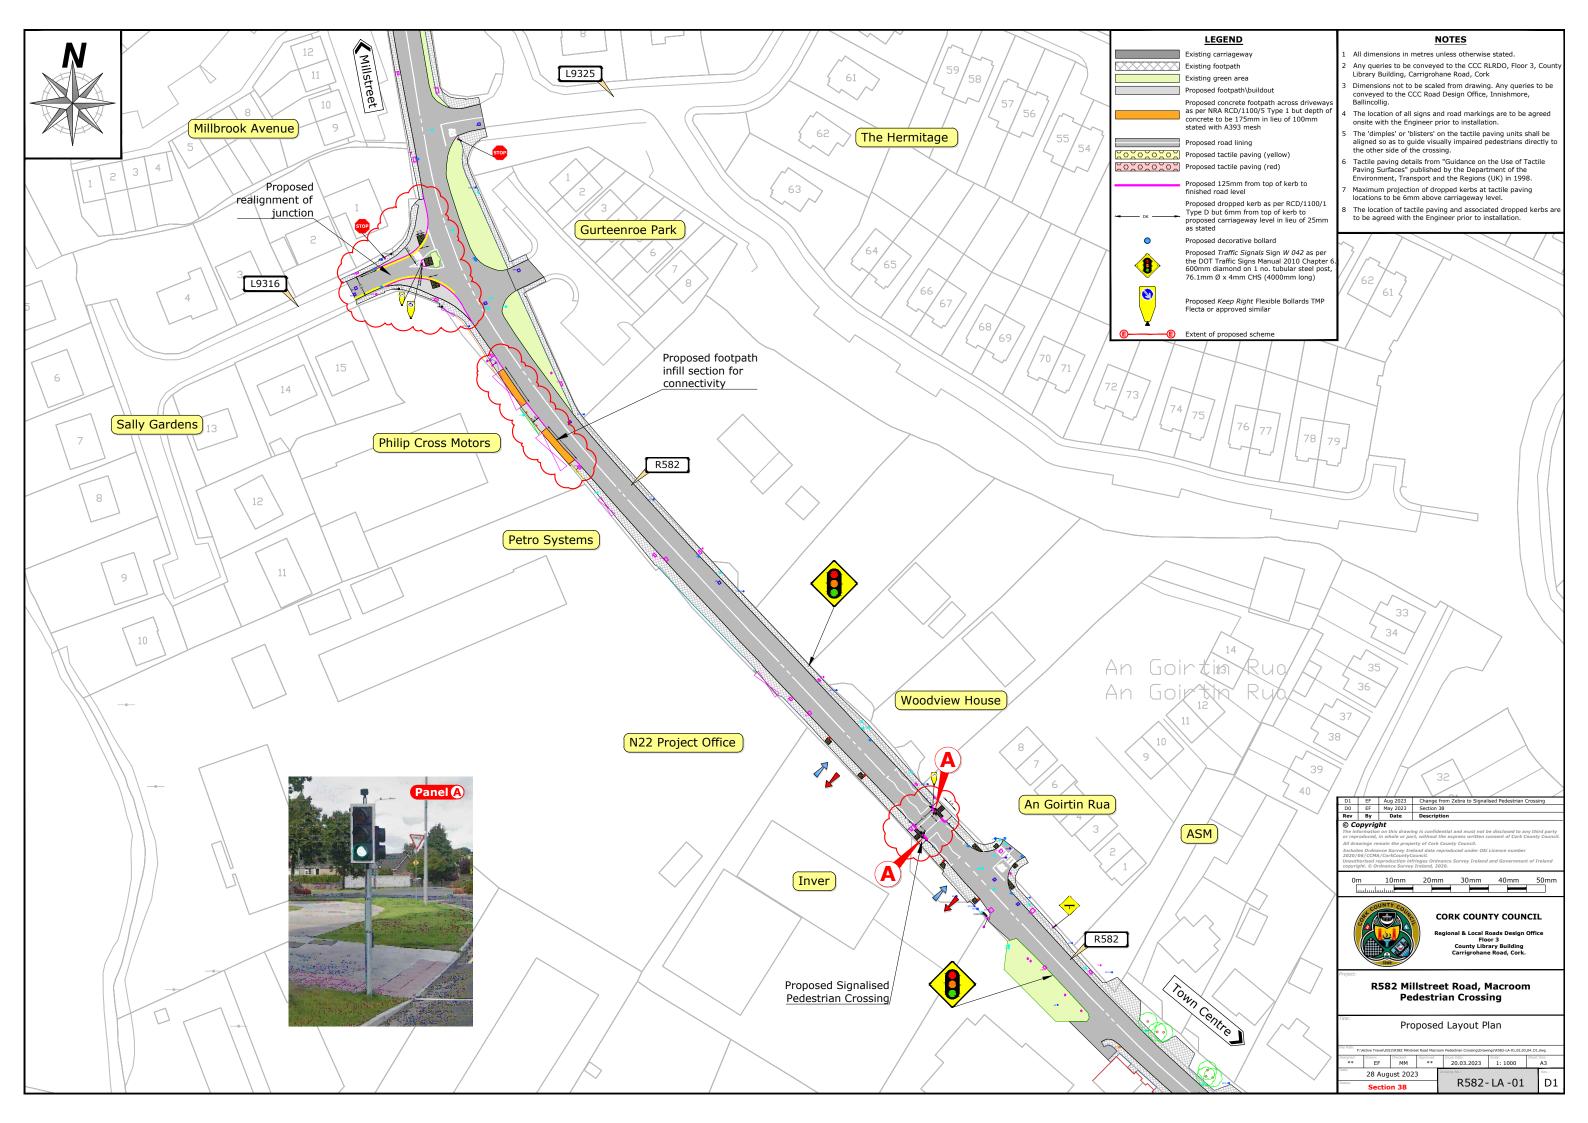

## **Drawing Schedule**

| _ |             |                      |      |        |      |  |
|---|-------------|----------------------|------|--------|------|--|
|   | Drawing No. | Drawing Title        | Rev. | Scale  | Size |  |
|   | R582-LM-01  | Location Map         | D0   | NTS    | А3   |  |
|   | R582-LA-01  | Proposed Layout Plan | D1   | 1:1000 | А3   |  |
|   | R582-LA-02  | Proposed Layout Plan | D1   | 1:200  | А3   |  |
|   | R582-LA-03  | Proposed Layout Plan | D1   | 1:200  | А3   |  |
|   | R582-LA-04  | Proposed Layout Plan | D1   | 1:200  | А3   |  |