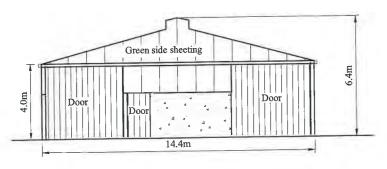

- 5. No such structure within 100 metres of any public road shall exceed 8 metres in height.
- 6. No such structure shall be situated, and no effluent from such structure shall be stored, within 100 metres of any house (other than the house of the person providing the structure) or other residential building or school, hospital, church or building used for public assembly, save with the consent in writing of the owner and, as may be appropriate, the occupier or person in charge thereof.
- 7. No unpainted metal sheeting shall be used for roofing or on the external finish of the structure.

The proposed development involves

A new cattle shed

The proposed shed will be used to house cattle. The she has a floor area of 199sq.m which brings it below the 200sq.m threshold. There is a farm building within 100m of the proposed development but that shed is less than 100sq.m, therefore the combined floor area would not exceed 300sq.m. The shed is greater than 10m in distance from a public road. The shed has a ridge height of 6.4m. #the shed will not be within 100m of any house and the shed will be clad with a metal sheeting.

## **Details of Application**

The application for planning exemption relates to:

• Construction of an approx. 14.4m x 14.4m x 6.4m high livestock house with slatted slurry tank and feed passage.

Uncontaminated rainwater from the roof, etc is to be discharged to soakaways.