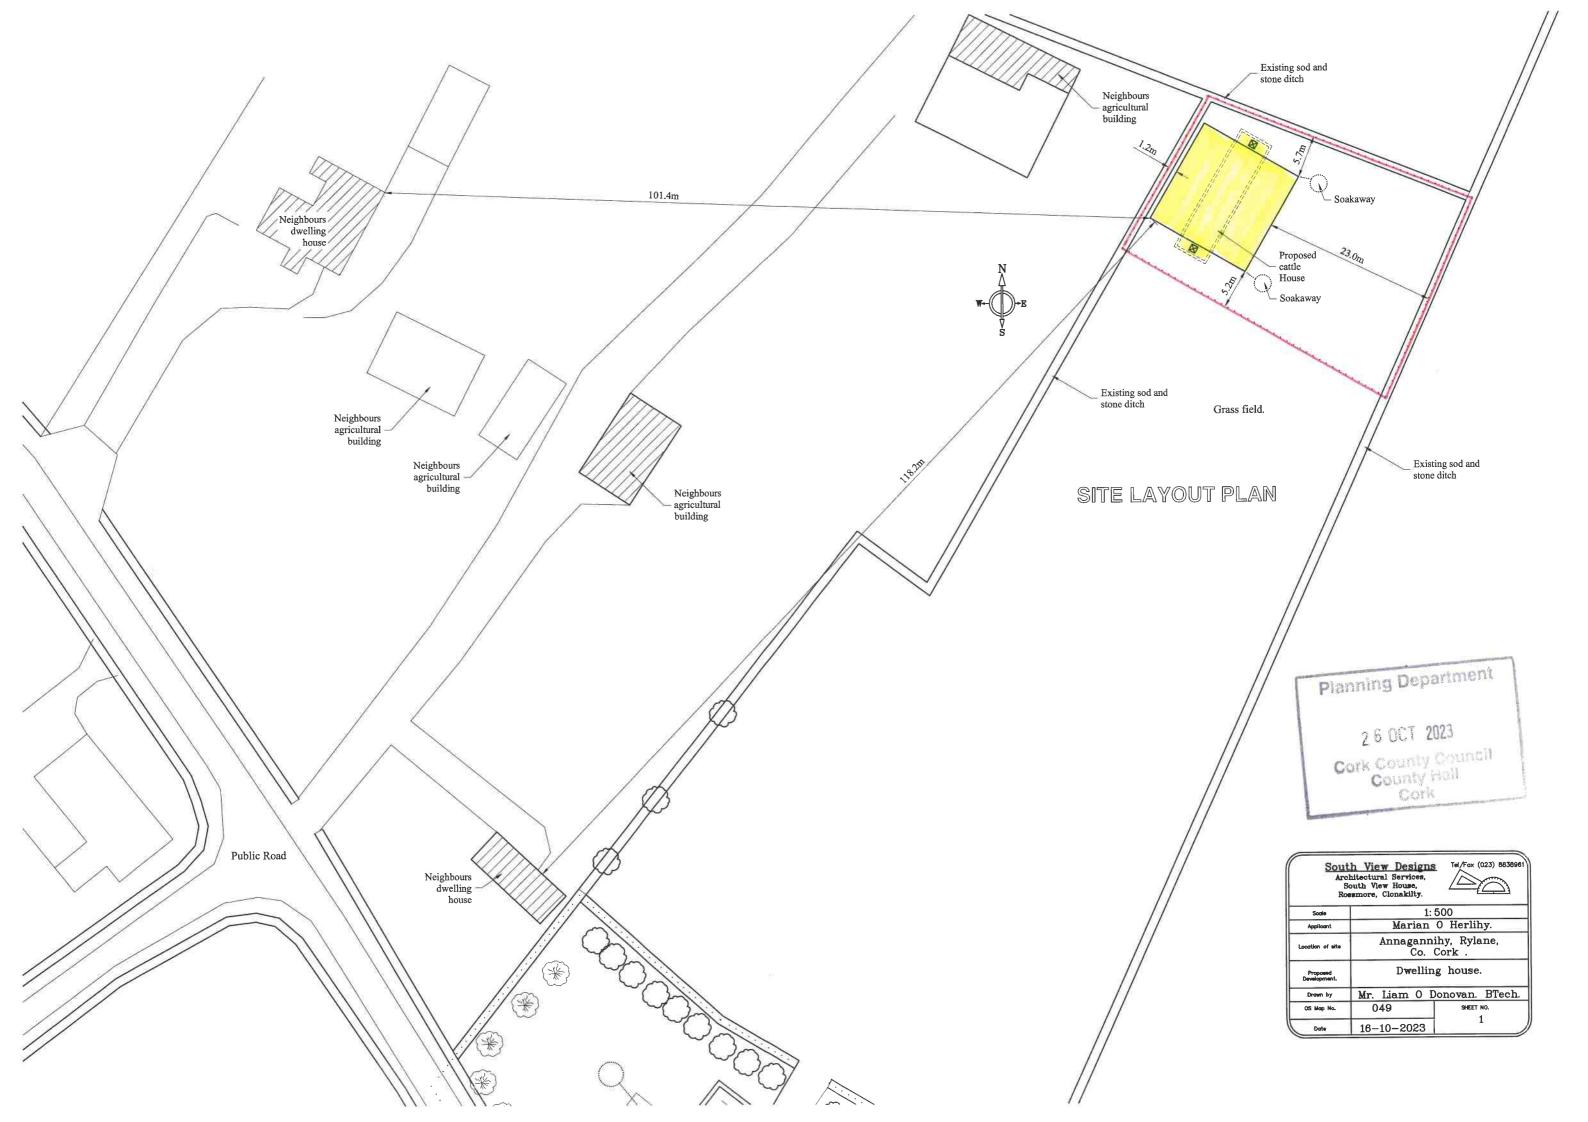

## **Details of Application**

The application for planning exemption relates to:

• Construction of an approx. 14.4m x 14.4m x 6.4m high livestock house with slatted slurry tank and feed passage.

Uncontaminated rainwater from the roof, etc is to be discharged to soakaways.

There are no watercourses within 50m of the proposed shed or open drains which could provide a pathway for farm effluents to a watercourse.

The proposed shed will be at 101m from the nearest third-party dwelling. It is not proposed to house farm animals or provide facilities for the storage of farm effluents in the shed.

There is an existing farm shed on the neighbouring landholding at approx. 20m west of the proposed. This shed appears to be disused.

# Schedule of maps and drawings being submitted.

Name of Applicant- Marian O Herlihy.

Schedule of plans with fee of €80.00 attached

- One no. copy of Section 1 (Contact Details)
- Four no. copies of Completed Application Form
- Four no. copies of site location map scale 1:10,560
- Four no. copies of site location map scale 1:2,500
- Four no. copies of Site Layout Plan (four no. copies of one no. A3 sheet. Sheet no. 1)
- Four no. copies of structural drawings of proposed development. (four no. copies of one no. A3 sheet . Sheet no. 2)