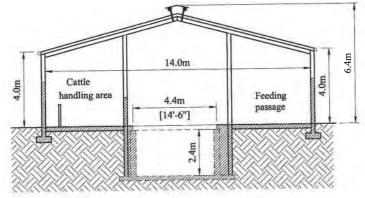

The proposed development involves

A new cattle shed

The proposed shed will be used to house cattle. The she has a floor area of 199sq.m which brings it below the 200sq.m threshold. There is a farm building within 100m of the proposed development but that shed is less than 100sq.m, therefore the combined floor area would not exceed 300sq.m. The shed is greater than 10m in distance from a public road. The shed has a ridge height of 6.4m. #the shed will not be within 100m of any house and the shed will be clad with a metal sheeting.

## **Details of Application**

The application for planning exemption relates to:

• Construction of an approx. 14.4m x 14.4m x 6.4m high livestock house with slatted slurry tank and feed passage.

Uncontaminated rainwater from the roof, etc is to be discharged to soakaways.

## **Assessment of the Application**

The application is for a Class 6 structure which is to be used for the housing of cattle and the storage of farm effluents generated by housed cattle.

The shed is to include a feed passage. No open feed yards, or soiled yards over which livestock have regular access, are proposed. Details of the age, type and number of cattle to be housed have not been provided. The capacity of the proposed slurry tank is sufficient to accommodate the number of animals is likely to be housed in this shed. The operator of the site is also required to comply with the requirements of the GAP Regulations in this regard.