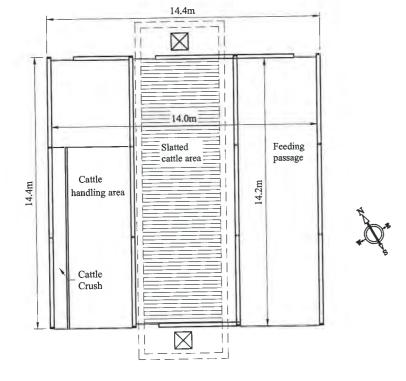

## **Details of Application**

The application for planning exemption relates to:

• Construction of an approx. 14.4m x 14.4m x 6.4m high livestock house with slatted slurry tank and feed passage.

Uncontaminated rainwater from the roof, etc is to be discharged to soakaways.

A farm passage will be required to provide access to and from the proposed shed.

Details have not been provided for the age and no. of cattle to be housed in the shed; this will be limited by animal welfare issues and the requirement to comply with the Good Agricultural Practice Regulations.

## **Assessment of the Application**

The application is for a Class 6 structure which is to be used for the housing of cattle and the storage of farm effluents generated by housed cattle.

The shed is to include a feed passage. No open feed yards, or soiled yards over which livestock have regular access, are proposed. Details of the age, type and number of cattle to be housed have not been provided. The capacity of the proposed slurry tank is sufficient to accommodate the number of animals is likely to be housed in this shed. The operator of the site is also required to comply with the requirements of the GAP Regulations in this regard.