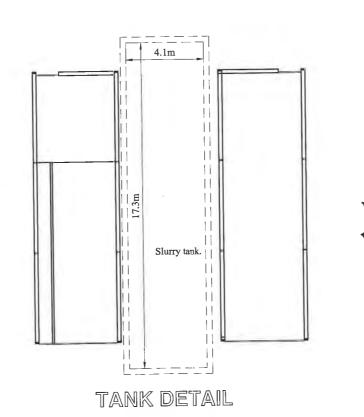

## **Details of Application**

The application for planning exemption relates to:

• Construction of an approx. 14.4m x 14.4m x 6.4m high livestock house with slatted slurry tank and feed passage.

Uncontaminated rainwater from the roof, etc is to be discharged to soakaways.

## **Assessment of the Application**

The application is for a Class 6 structure which is to be used for the housing of cattle and the storage of farm effluents generated by housed cattle.

The shed is to include a feed passage. No open feed yards, or soiled yards over which livestock have regular access, are proposed. Details of the age, type and number of cattle to be housed have not been provided. The capacity of the proposed slurry tank is sufficient to accommodate the number of animals is likely to be housed in this shed. The operator of the site is also required to comply with the requirements of the GAP Regulations in this regard.