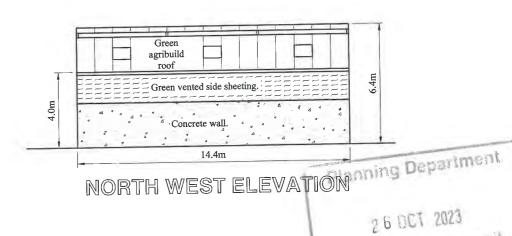

- 5. No such structure within 100 metres of any public road shall exceed 8 metres in height.
- 6. No such structure shall be situated, and no effluent from such structure shall be stored, within 100 metres of any house (other than the house of the person providing the structure) or other residential building or school, hospital, church or building used for public assembly, save with the consent in writing of the owner and, as may be appropriate, the occupier or person in charge thereof.
- 7. No unpainted metal sheeting shall be used for roofing or on the external finish of the structure.

The proposed development involves

A new cattle shed

The proposed shed will be used to house cattle. The she has a floor area of 199sq.m which brings it below the 200sq.m threshold. There is a farm building within 100m of the proposed development but that shed is less than 100sq.m, therefore the combined floor area would not exceed 300sq.m. The shed is greater than 10m in distance from a public road. The shed has a ridge height of 6.4m. #the shed will not be within 100m of any house and the shed will be clad with a metal sheeting.

## **Details of Application**

The application for planning exemption relates to:

• Construction of an approx. 14.4m x 14.4m x 6.4m high livestock house with slatted slurry tank and feed passage.

Uncontaminated rainwater from the roof, etc is to be discharged to soakaways.