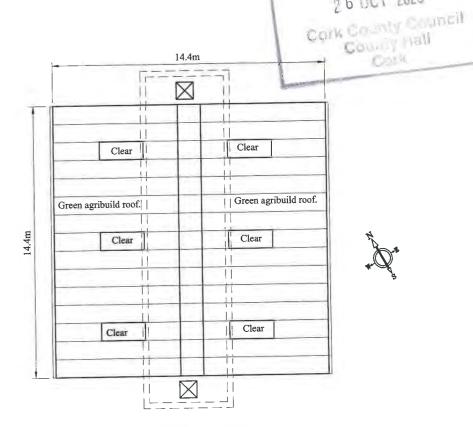

## **Details of Application**

The application for planning exemption relates to:

• Construction of an approx. 14.4m x 14.4m x 6.4m high livestock house with slatted slurry tank and feed passage.

Uncontaminated rainwater from the roof, etc is to be discharged to soakaways.