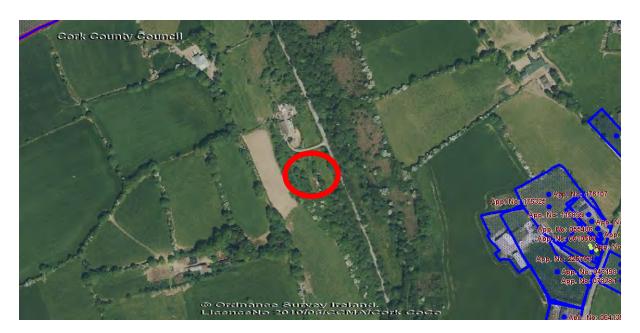

# Declaration on Exempted Development under Section 5 of the Planning and Development Act 2000

Site Location: Woodside Lodge, Ballyhandle, Crossbarry, Co. Cork.

**Description:**i) Whether the sitting of 3 no. static mobile homes,

# Planning History:

Having carried out a planning history search of the site, there is no recent planning history associated with the subject site.

It is noted that most recently outline permission was granted on a larger site, including the subject land, under Planning Reg. No. 79/1246.