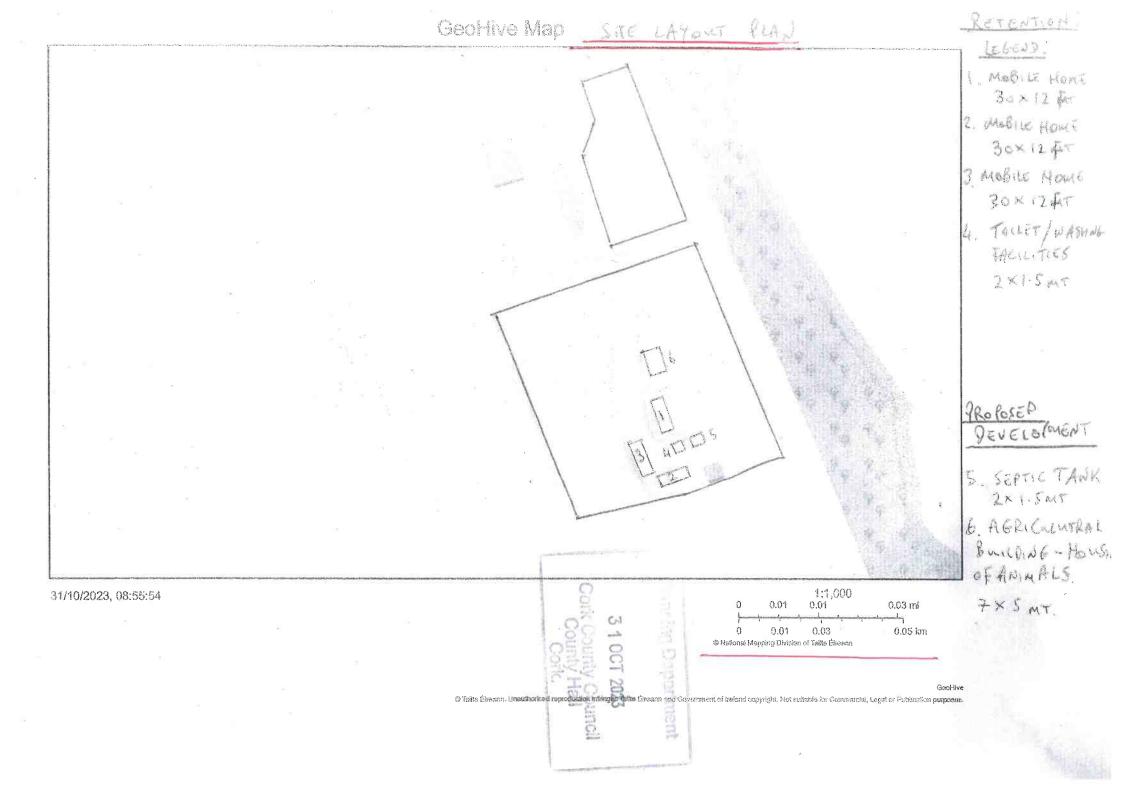

# Declaration on Exempted Development under Section 5 of the Planning and Development Act 2000

Site Location: Woodside Lodge, Ballyhandle, Crossbarry, Co. Cork.

**Description:**i) Whether the sitting of 3 no. static mobile homes,

ii) whether the construction of an agricultural

building measuring 35m<sup>2</sup> and

iii) whether the installation of a septic tank

is or is not development or is or is not exempted development.

Subject site encircled above

## Proposal:

The applicant is seeking a determination by the Planning Authority as to whether or not:

- i) Whether the sitting of 3 no. static mobile homes,
- ii) Whether the construction of an agricultural building measuring 35m2 and
- iii) Whether the installation of a septic tank