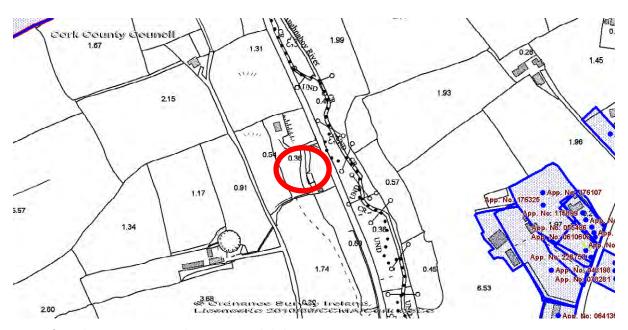

# Planning History:

Having carried out a planning history search of the site, there is no recent planning history associated with the subject site.

It is noted that most recently outline permission was granted on a larger site, including the subject land, under Planning Reg. No. 79/1246.

 ${\it Extract from Planning Register-subject site encircled above}$ 

Extract from Planning Register – subject site encircled above

Extract from Planning Register – subject site encircled above