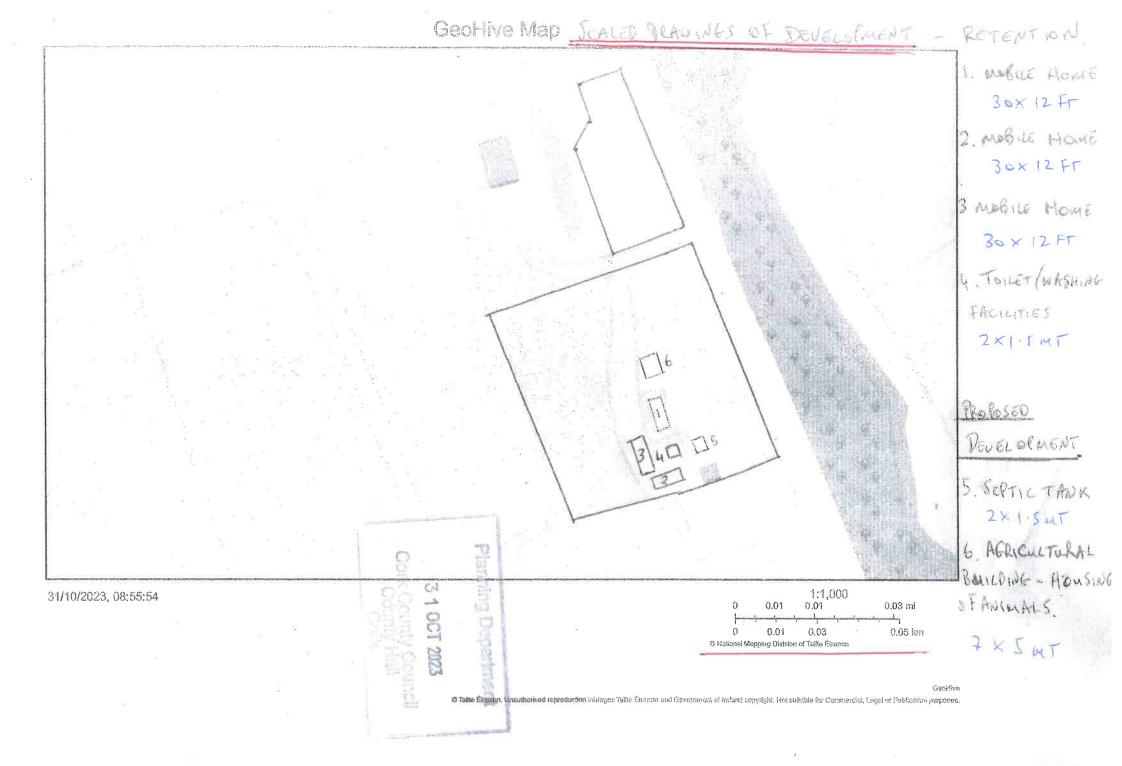

# Declaration on Exempted Development under Section 5 of the Planning and Development Act 2000

Site Location: Woodside Lodge, Ballyhandle, Crossbarry, Co. Cork.

**Description:**i) Whether the sitting of 3 no. static mobile homes,

ii) whether the construction of an agricultural

building measuring 35m<sup>2</sup> and

iii) whether the installation of a septic tank

is or is not development or is or is not exempted development.

Subject site encircled above

## Proposal:

The applicant is seeking a determination by the Planning Authority as to whether or not:

- i) Whether the sitting of 3 no. static mobile homes,
- ii) Whether the construction of an agricultural building measuring 35m2 and
- iii) Whether the installation of a septic tank

# Whether a 35m² agricultural building for the housing of animals is or is not development or is or is not exempted development?

Having regard to Schedule 2, Part 3, of the Planning and Development Regulations 2001 (as amended) and in particular to the provisions of Class 6 Agricultural Structures, while the drawing submitted is not to scale, the agricultural building for the housing of animals is sited within 100 m of a third party dwelling. No evidence of consent to the siting of the structure for the housing of animals / structure has been submitted from the owner / occupier or person in charge thereof regarding the subject structure and accordingly the Planning Authority considers that the agricultural building fails to satisfy the requirements of Condition 6 of Class 6 of Schedule 2, Part 3.