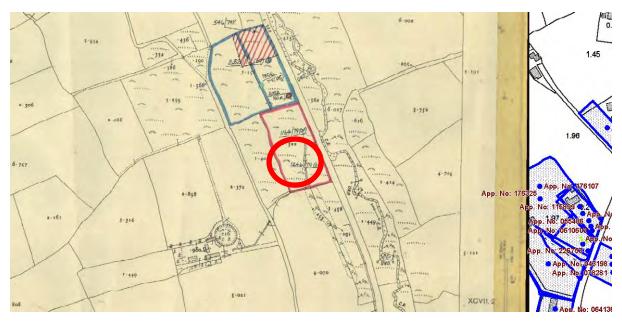

# Planning History:

Having carried out a planning history search of the site, there is no recent planning history associated with the subject site.

It is noted that most recently outline permission was granted on a larger site, including the subject land, under Planning Reg. No. 79/1246.

 ${\it Extract from Planning Register-subject site encircled above}$ 

Extract from Planning Register – subject site encircled above

Extract from Planning Register – subject site encircled above