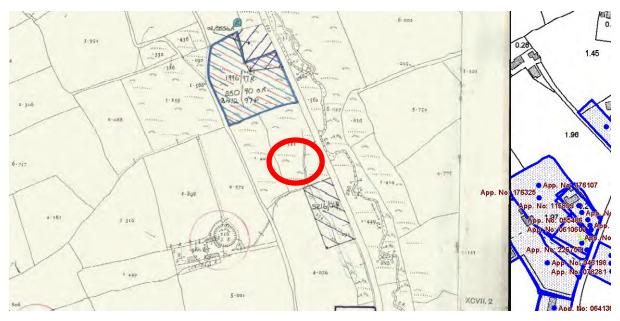

# Planning History:

Having carried out a planning history search of the site, there is no recent planning history associated with the subject site.

It is noted that most recently outline permission was granted on a larger site, including the subject land, under Planning Reg. No. 79/1246.

 ${\it Extract from Planning Register-subject site encircled above}$ 

Extract from Planning Register – subject site encircled above

Extract from Planning Register – subject site encircled above