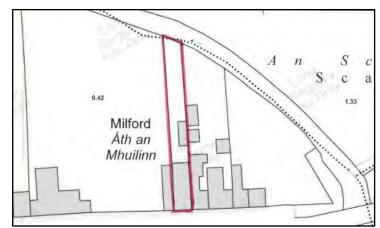

Figure 1: Submitted OS Map with subject site outlined.

### 3. Site Location and Description

The subject dwelling is a two-storey, end-of-terrace dwelling, at West End, Milford, Charleville, served by a public footpath, and adjacent to a vacant site.