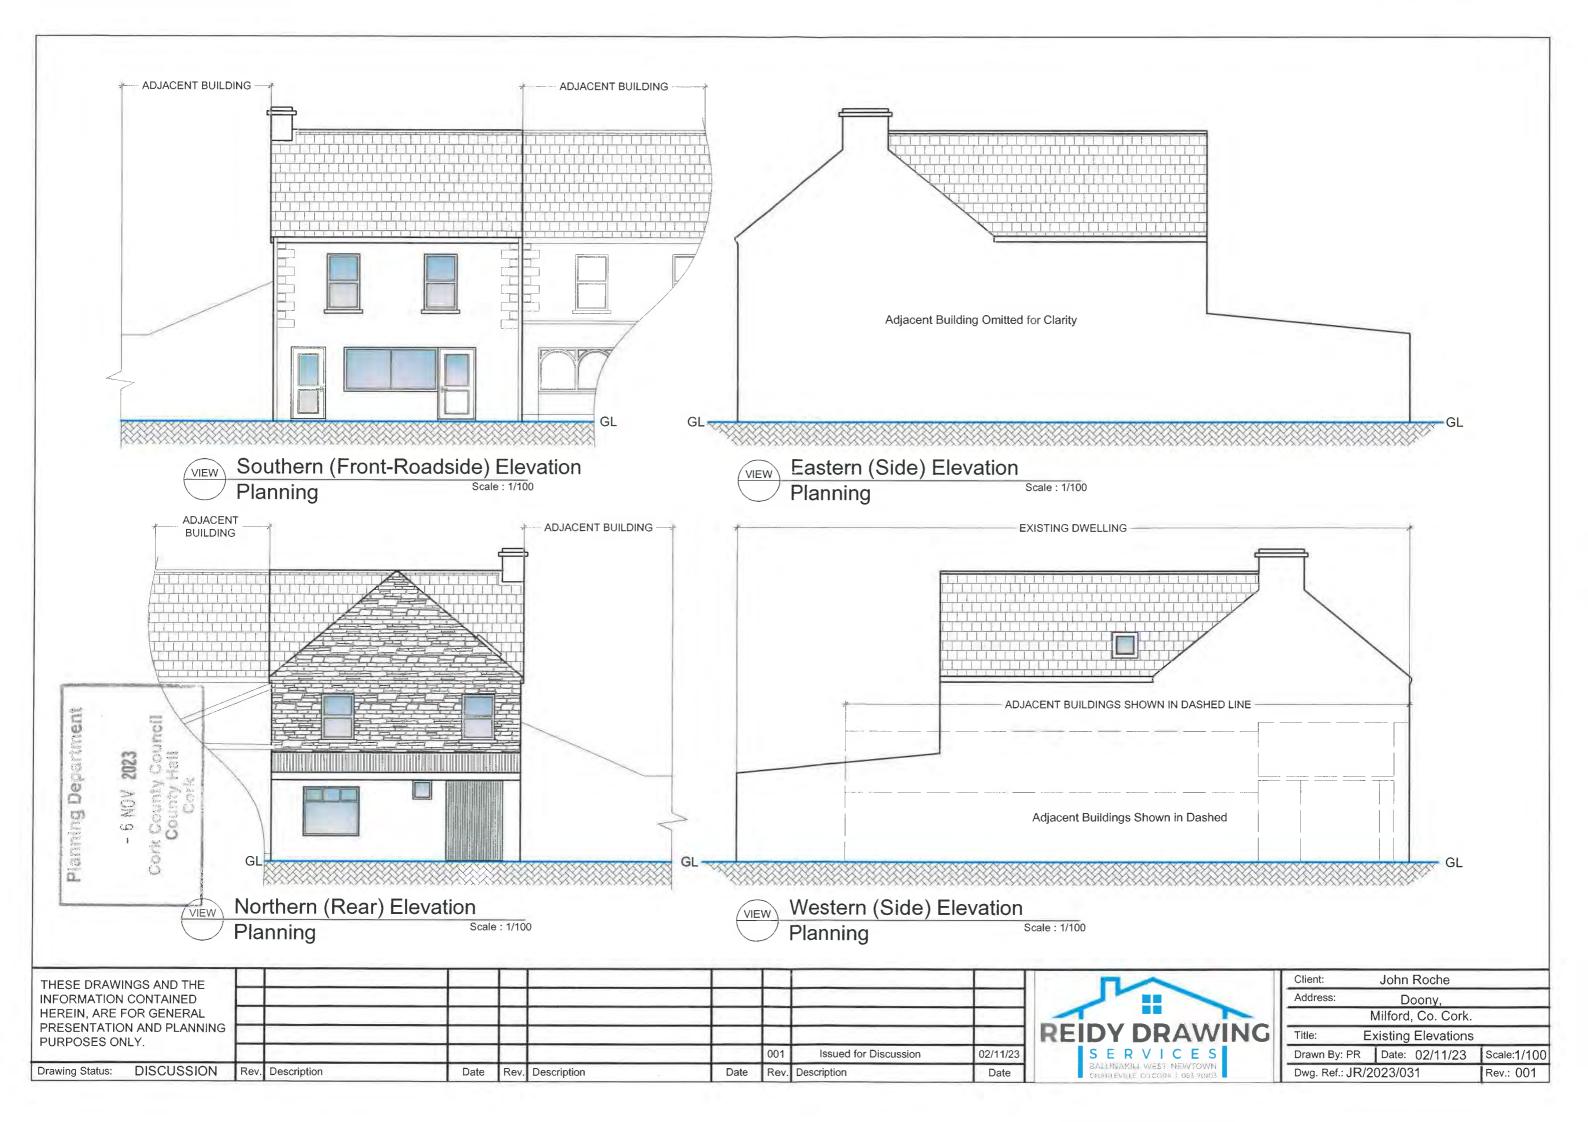

I now enclose, as requested, floor plans, elevations and a site layout plan.

I have marked on the ground floor plan how it is proposed to connect internally the ground floor and first floor.

Yours sincerely,

### 3. Site Location and Description

The subject dwelling is a two-storey, end-of-terrace dwelling, at West End, Milford, Charleville, served by a public footpath, and adjacent to a vacant site.