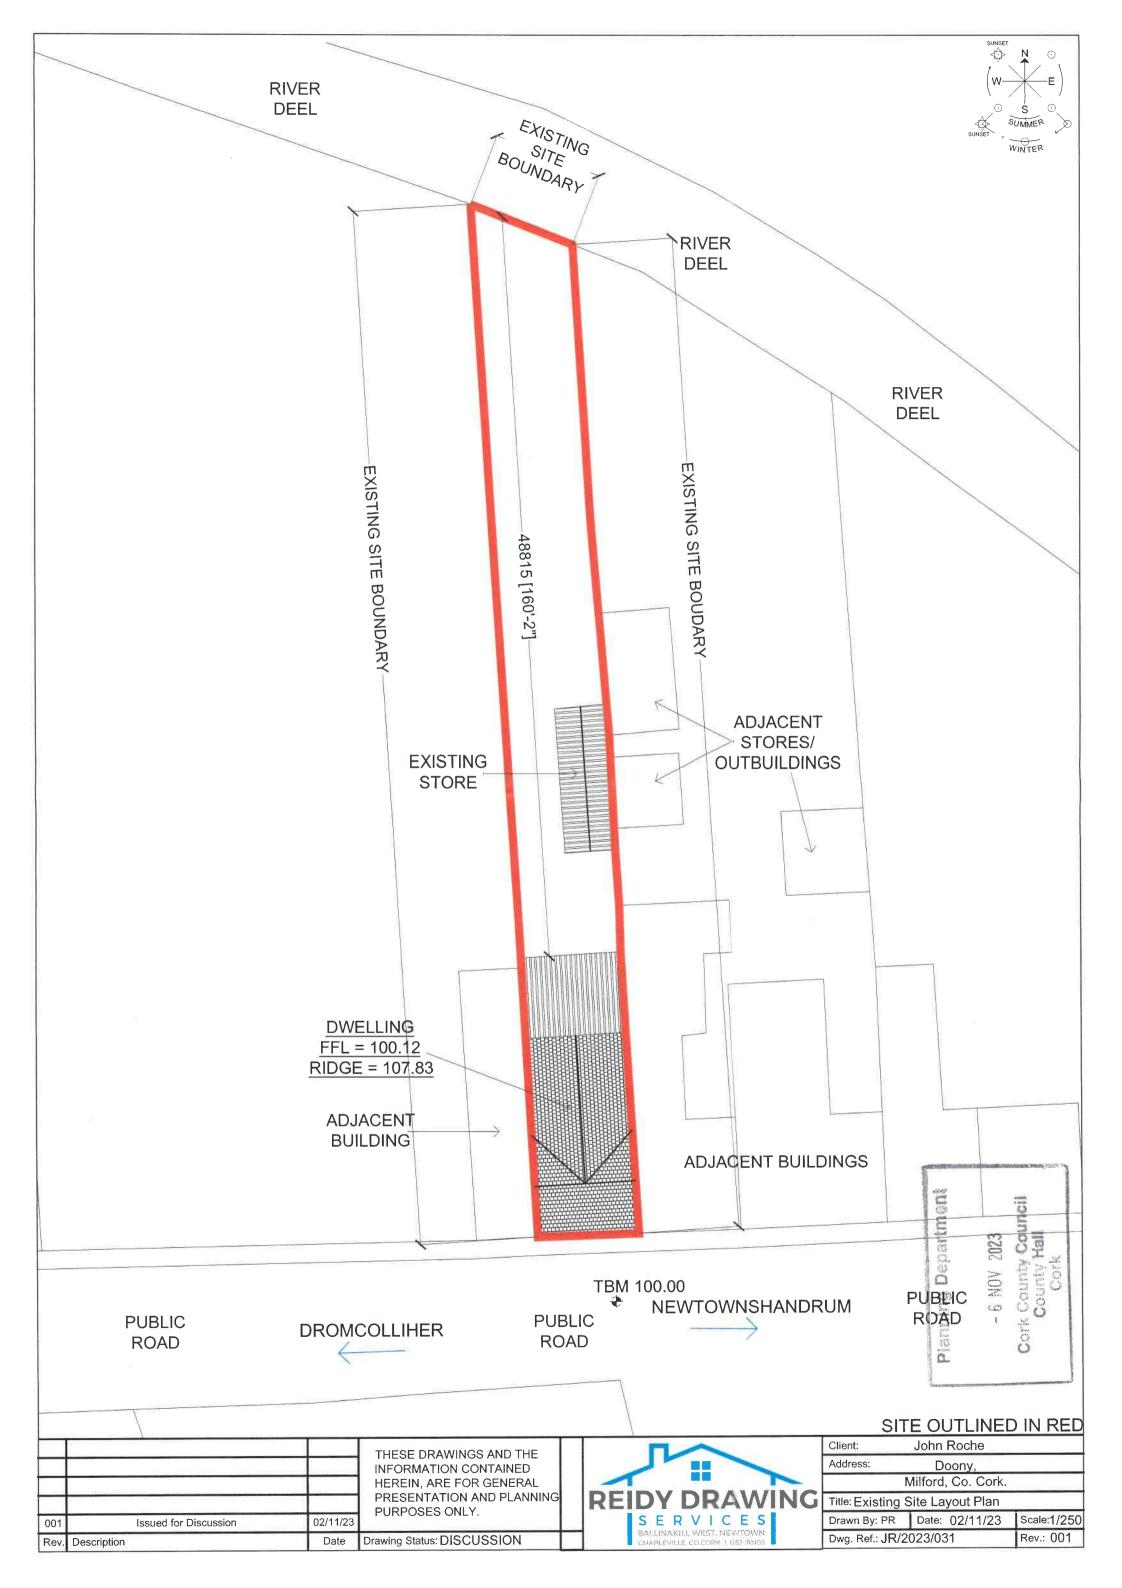

I now enclose, as requested, floor plans, elevations and a site layout plan.

I have marked on the ground floor plan how it is proposed to connect internally the ground floor and first floor.

Yours sincerely,

Figure 1: Submitted OS Map with subject site outlined.