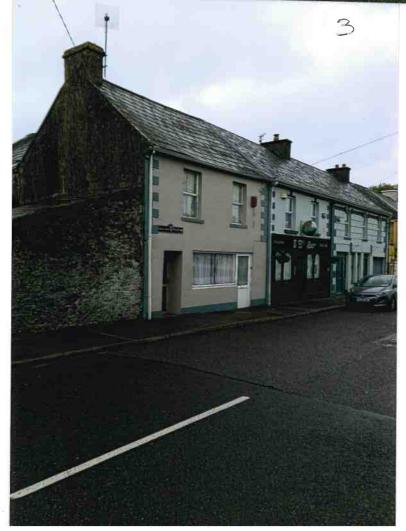

### 3. Site Location and Description

The subject dwelling is a two-storey, end-of-terrace dwelling, at West End, Milford, Charleville, served by a public footpath, and adjacent to a vacant site.

# 3.1 Planning History

No known history

The Applicant states in Q4 (c) of the application form that 'it was a private dwelling until 1920, partial use as a post office /shop until 1991. Used as two apartments (vacant)'.

(a) Four copies of the application form.

- (b) Four copies of an original Ordnance Survey Map Scale 1:1000
- (c) Photographs of the façade and streetscape.

(d) Cheque in the sum of €80.00

I had a telephone conversation recently with the area planner, Helen O'Sullivan, and she suggested a photograph would be helpful. I did not form the impression from our conversation that copies of house plan drawings, site layout plans would be required in making a decision on this matter, and I trust that this is so.