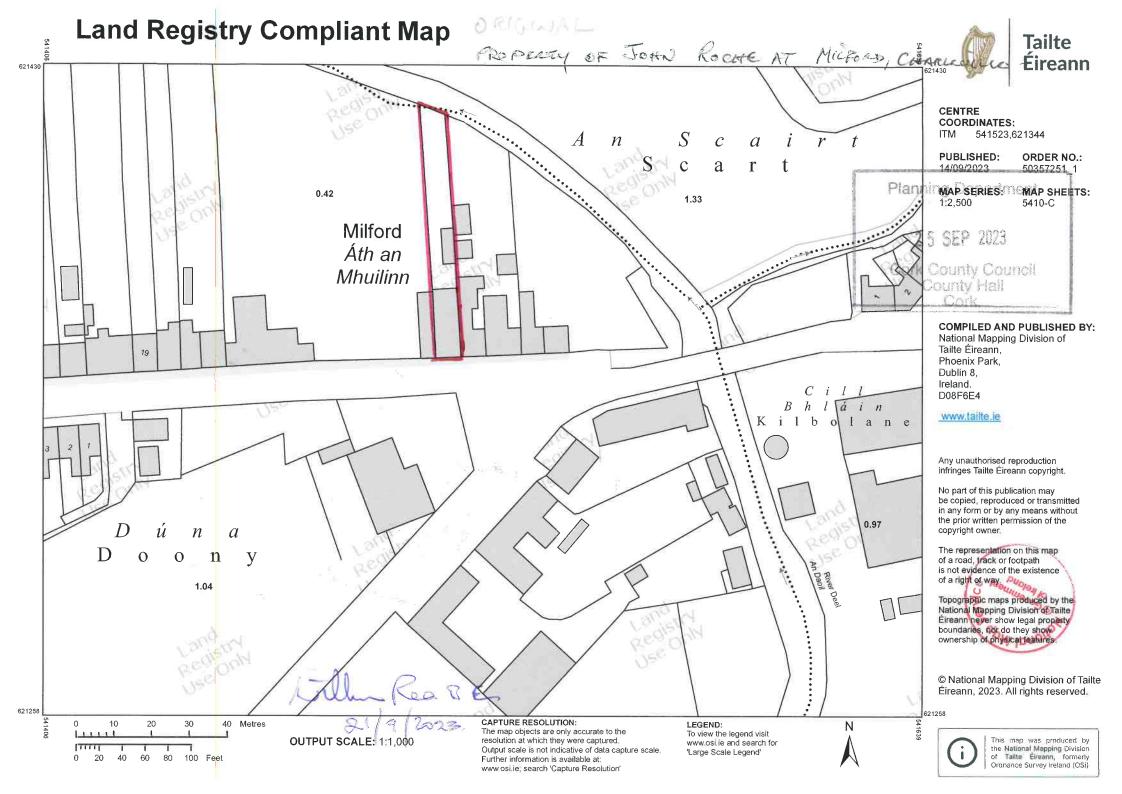

Figure 1: Submitted OS Map with subject site outlined.

### 3. Site Location and Description

The subject dwelling is a two-storey, end-of-terrace dwelling, at West End, Milford, Charleville, served by a public footpath, and adjacent to a vacant site.