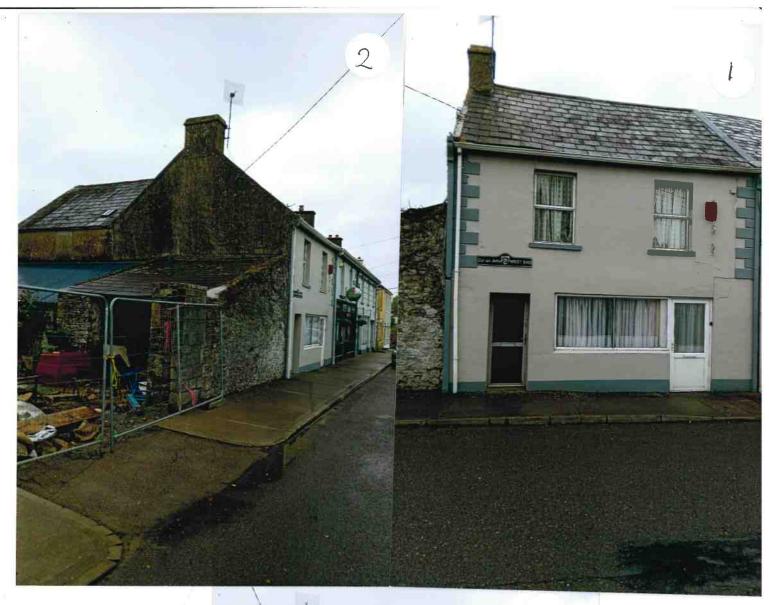

### 3. Site Location and Description

The subject dwelling is a two-storey, end-of-terrace dwelling, at West End, Milford, Charleville, served by a public footpath, and adjacent to a vacant site.

# 3.1 Planning History

No known history

The Applicant states in Q4 (c) of the application form that 'it was a private dwelling until 1920, partial use as a post office /shop until 1991. Used as two apartments (vacant)'.

(a) Four copies of the application form.

- (b) Four copies of an original Ordnance Survey Map Scale 1:1000
- (c) Photographs of the façade and streetscape.

(d) Cheque in the sum of €80.00

I had a telephone conversation recently with the area planner, Helen O'Sullivan, and she suggested a photograph would be helpful. I did not form the impression from our conversation that copies of house plan drawings, site layout plans would be required in making a decision on this matter, and I trust that this is so.