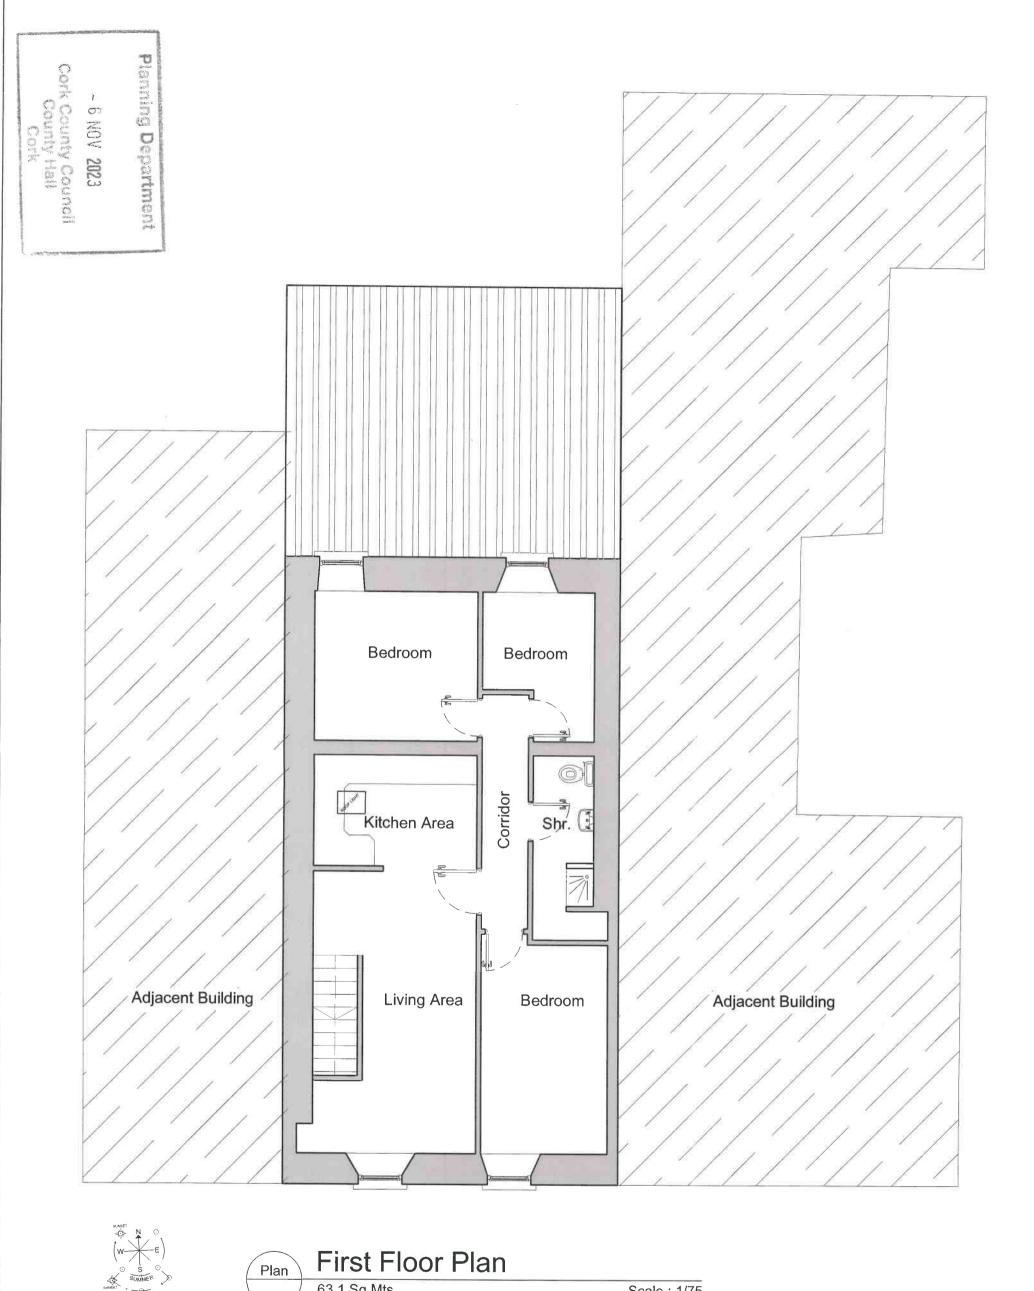

I now enclose, as requested, floor plans, elevations and a site layout plan.

I have marked on the ground floor plan how it is proposed to connect internally the ground floor and first floor.

Yours sincerely,

William Rea B.E.

PLANNING DEPARTMENT

0 6 NOV 2023

CORK COUNTY COUNCIL.
County Hall, Cork

63.1 Sq.Mts

Scale: 1/75

|      |                       |          | THESE DRAWINGS AND THE INFORMATION CONTAINED HEREIN, ARE FOR GENERAL PRESENTATION AND PLANNING PURPOSES ONLY |   |
|------|-----------------------|----------|--------------------------------------------------------------------------------------------------------------|---|
| 001  | Issued for Discussion | 02/11/23 |                                                                                                              | ı |
| Rev. | Description           | Date     | Drawing Status: DISCUSSION                                                                                   | Г |

| Client: John Roche                       |                                  |  |  |  |  |  |  |  |
|------------------------------------------|----------------------------------|--|--|--|--|--|--|--|
| Address: Doony,                          |                                  |  |  |  |  |  |  |  |
| l N                                      | Milford, Co. Cork.               |  |  |  |  |  |  |  |
| Title: Existing F                        | Title: Existing First Floor Plan |  |  |  |  |  |  |  |
| Drawn By: PR Date: 02/11/23   Scale:1/75 |                                  |  |  |  |  |  |  |  |
| Dwg. Ref.: JR/2023/031 Rev.: 001         |                                  |  |  |  |  |  |  |  |