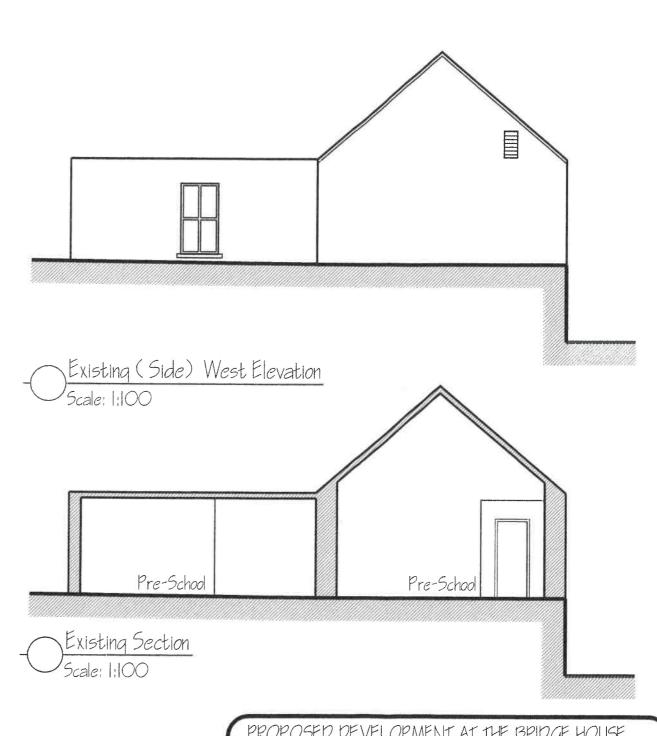

#### History

There is no record of any Permission for the existing use: but it was a School before the Planning Act came into being (1963).

The 1<sup>st</sup> Edition OS Map shows the building marked up as 'Hall' and also registered on National Inventory of Architectural Heritage.

The appraisal states the building is part of a grouping of buildings in and around 'The Rectory' and was former (Col?) school to the south-west.

#### Assessment

I have not inspected the site.

I am familiar with the area and location of the structure.

The referral states there will be no external changes to the structure only internal changes.

In my opinion, the proposed increase in numbers does not constitute development as assigned in S.3 of the Planning Act which states:-