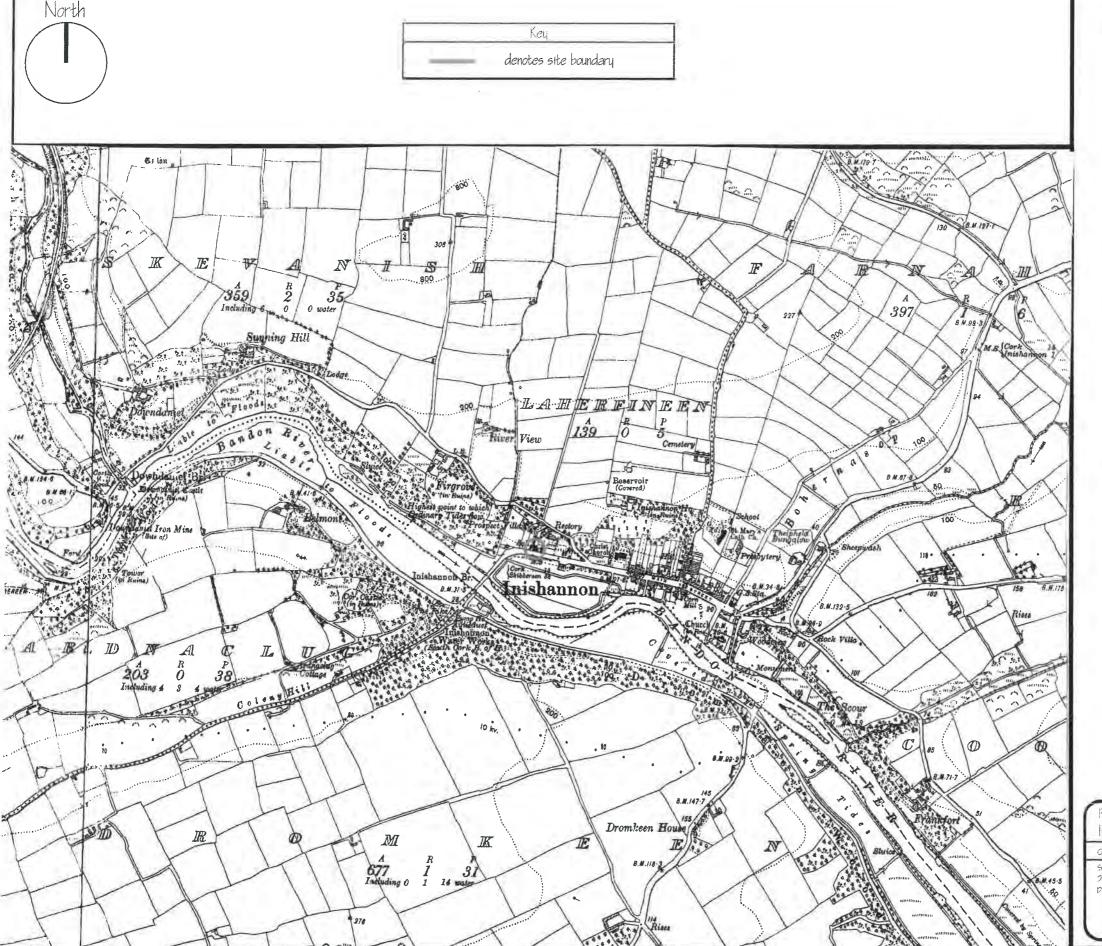

#### History

There is no record of any Permission for the existing use: but it was a School before the Planning Act came into being (1963).

The 1<sup>st</sup> Edition OS Map shows the building marked up as 'Hall' and also registered on National Inventory of Architectural Heritage.