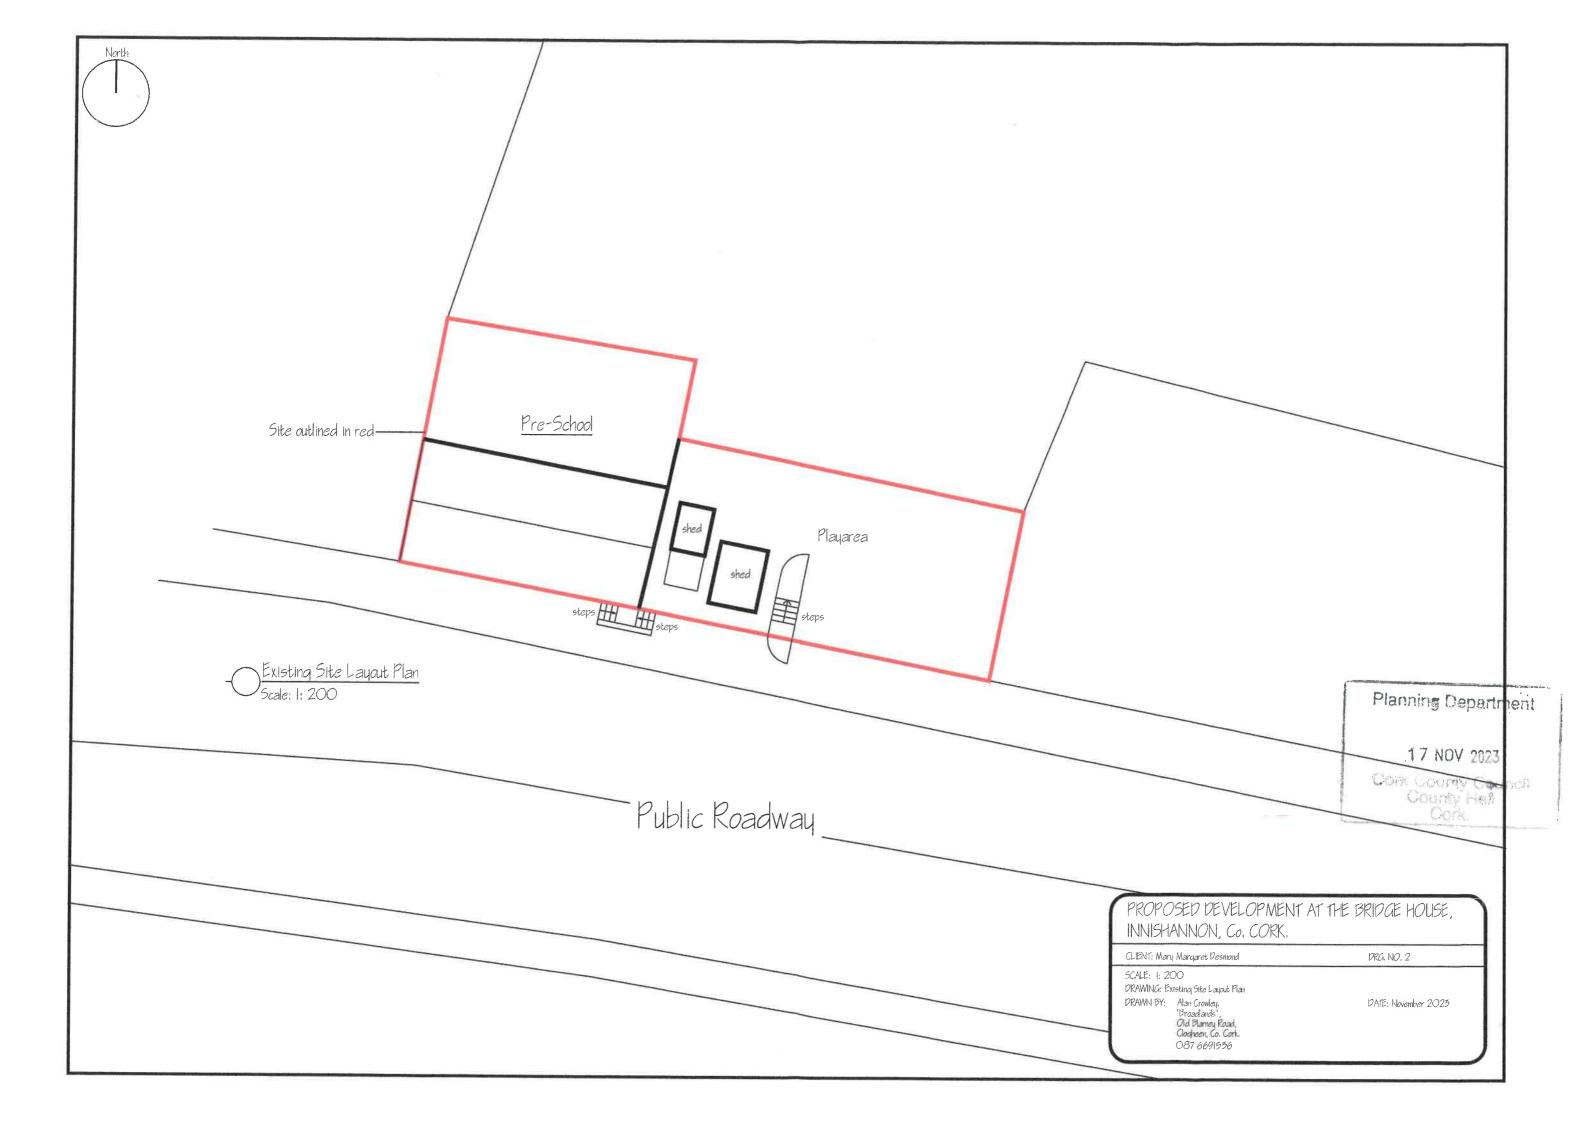

#### Assessment

I have not inspected the site.

I am familiar with the area and location of the structure.

The referral states there will be no external changes to the structure only internal changes.

In my opinion, the proposed increase in numbers does not constitute development as assigned in S.3 of the Planning Act which states:-