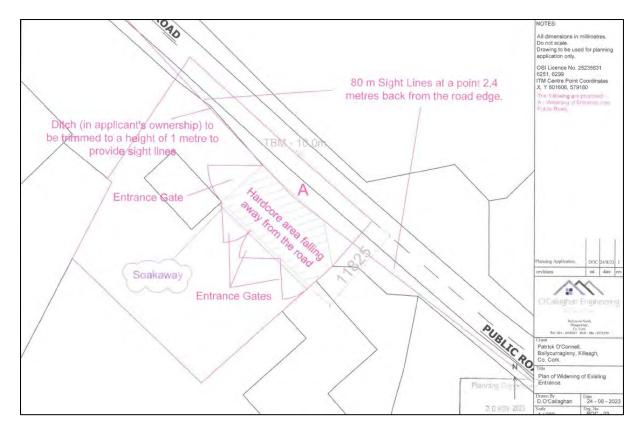

#### Assessment

Figure 2: Details associated with the widening of the vehicular entrance.

Having regard for the question posed to the Planning Authority, the proposal constitutes "development" as set out under Section 3 of the Planning and Development Act 2000, in that "works", which by interpretation as set out under Section 2 of the Act, includes "any act or operation of construction, excavation, demolition, extension, alteration, repair or renewal", are proposed to be carried out on the subject site.