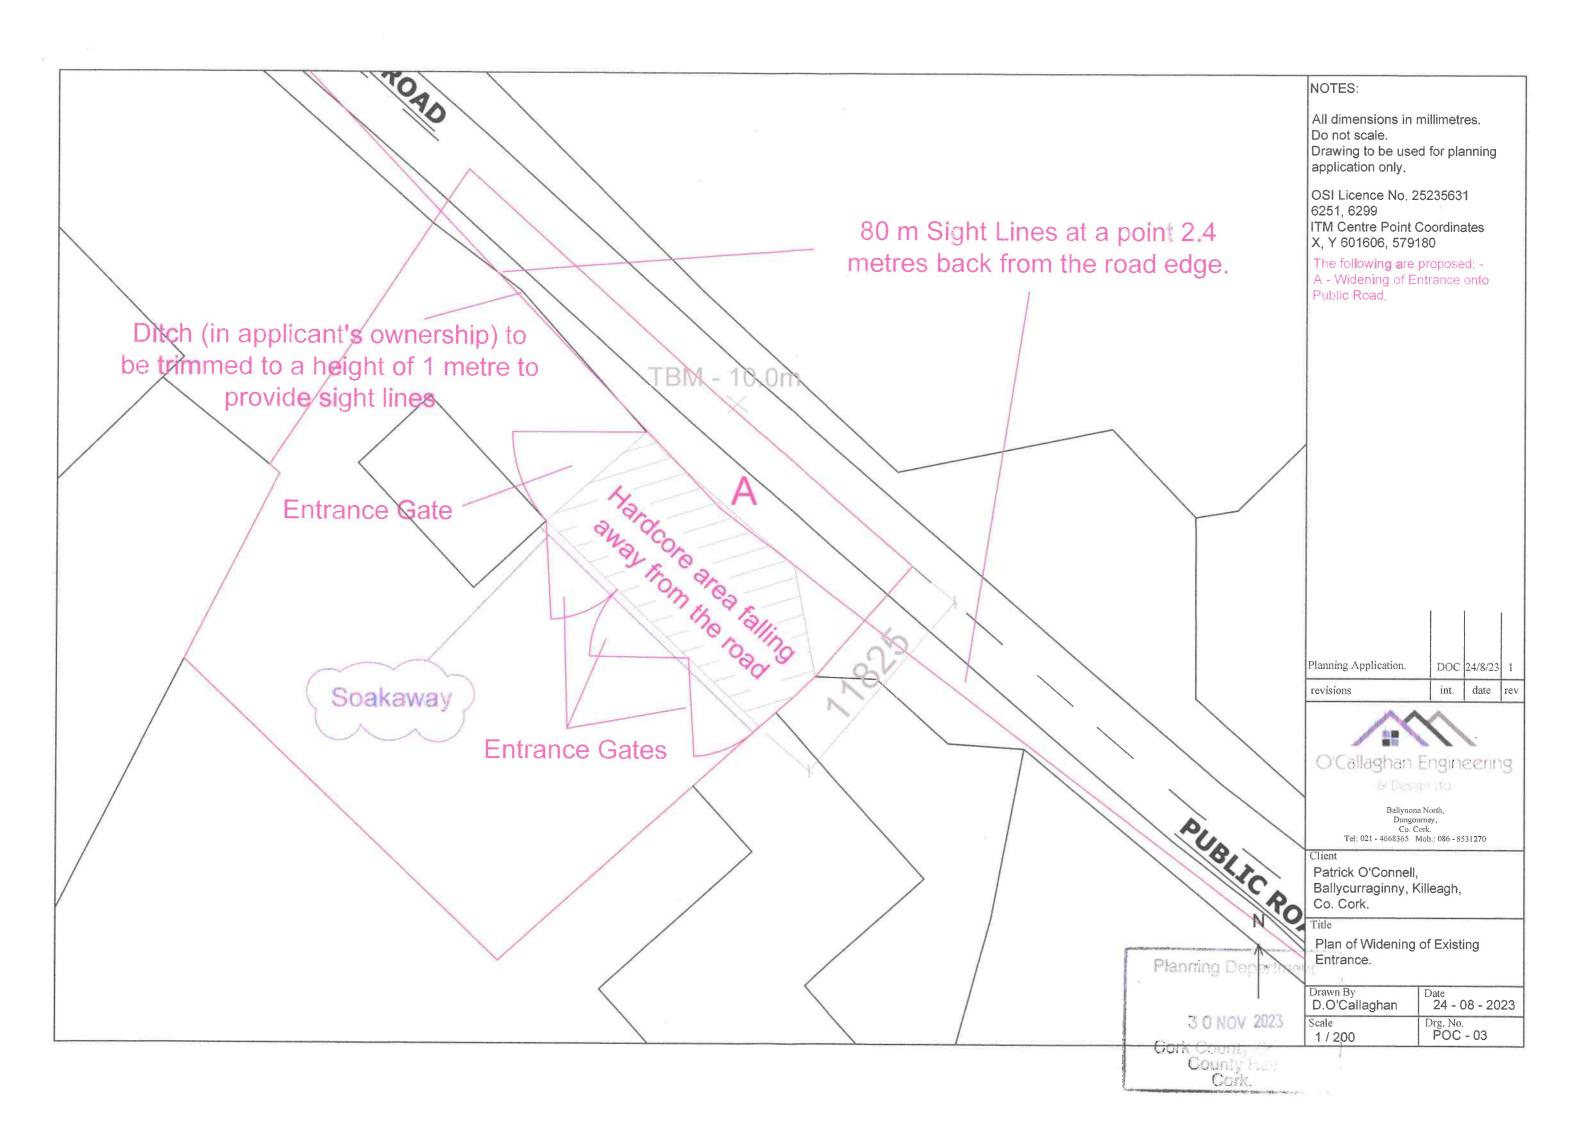

#### Assessment

Figure 2: Details associated with the widening of the vehicular entrance.

Having regard for the question posed to the Planning Authority, the proposal constitutes "development" as set out under Section 3 of the Planning and Development Act 2000, in that "works", which by interpretation as set out under Section 2 of the Act, includes "any act or operation of construction, excavation, demolition, extension, alteration, repair or renewal", are proposed to be carried out on the subject site.

The Applicant should be advised that the Area Engineer has raised concerns regarding the ability to achieve the required sightlines to the south of the entrance and has recommended that a planning application be submitted to the Planning Authority for assessment.

You are advised that the Area Engineer has raised concerns regarding the ability to achieve the required sightlines to the south of the entrance and has recommended that a planning application be submitted to the Planning Authority for assessment.