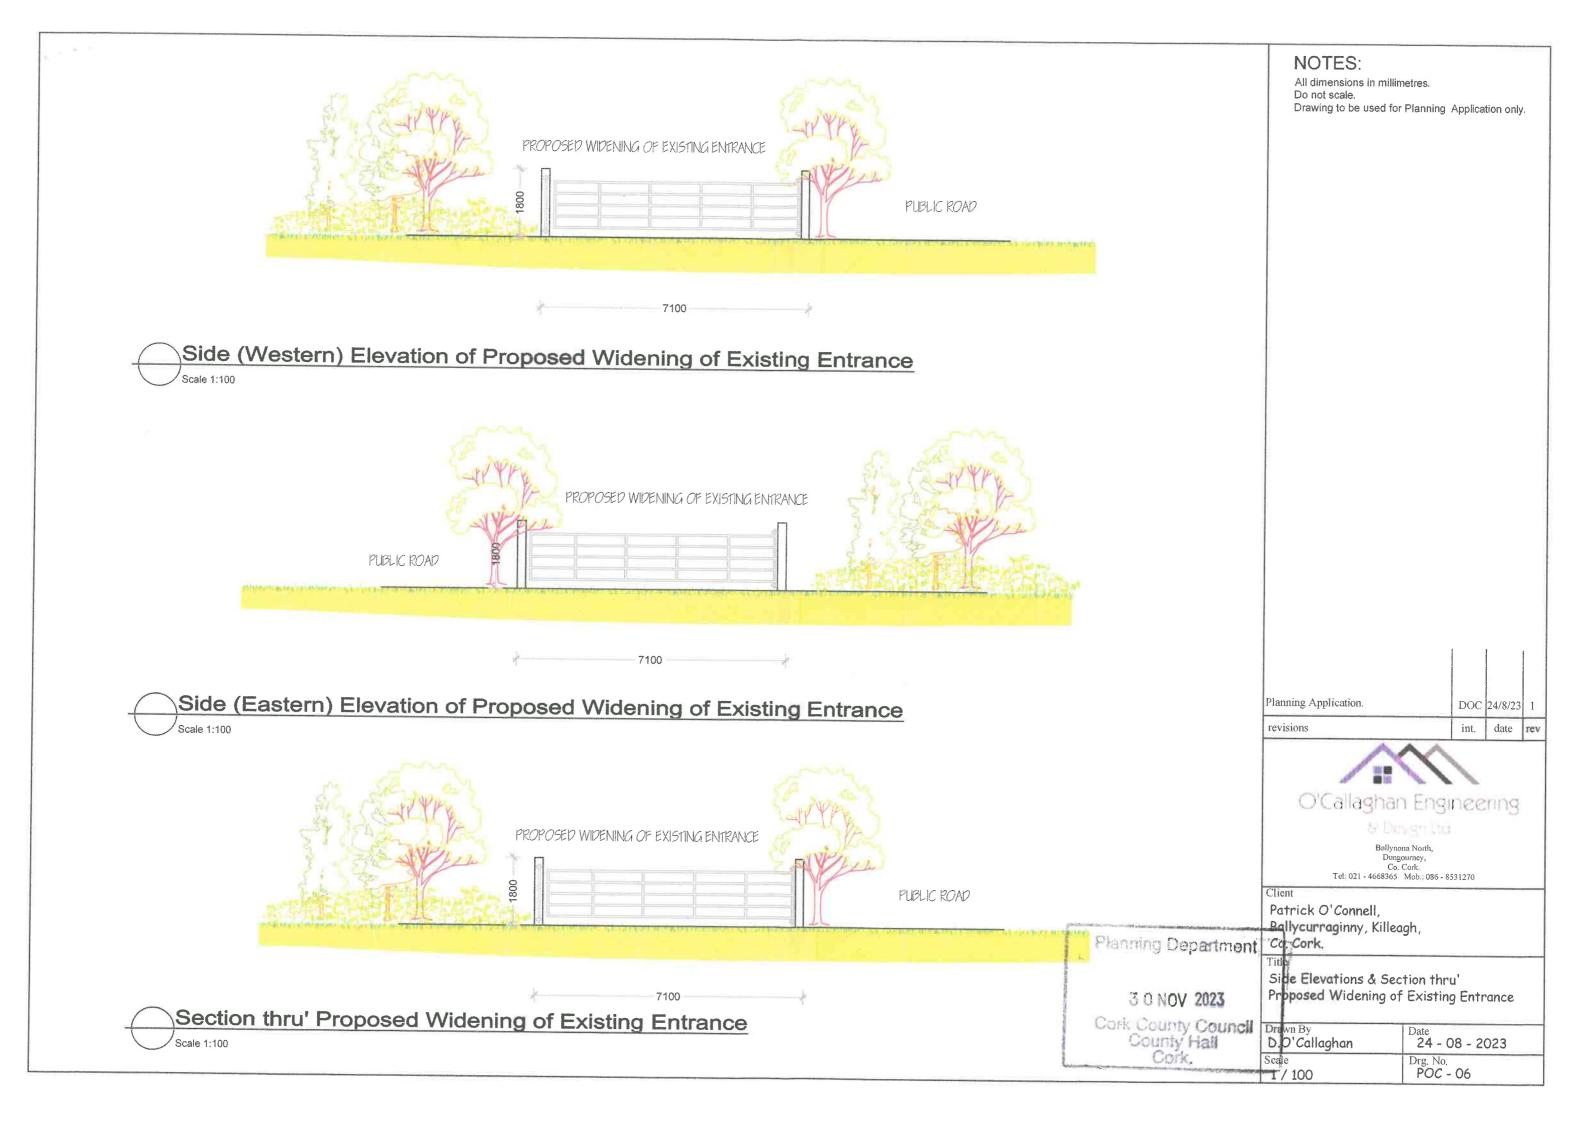

#### Assessment

Figure 2: Details associated with the widening of the vehicular entrance.

Having regard for the question posed to the Planning Authority, the proposal constitutes "development" as set out under Section 3 of the Planning and Development Act 2000, in that "works", which by interpretation as set out under Section 2 of the Act, includes "any act or operation of construction, excavation, demolition, extension, alteration, repair or renewal", are proposed to be carried out on the subject site.