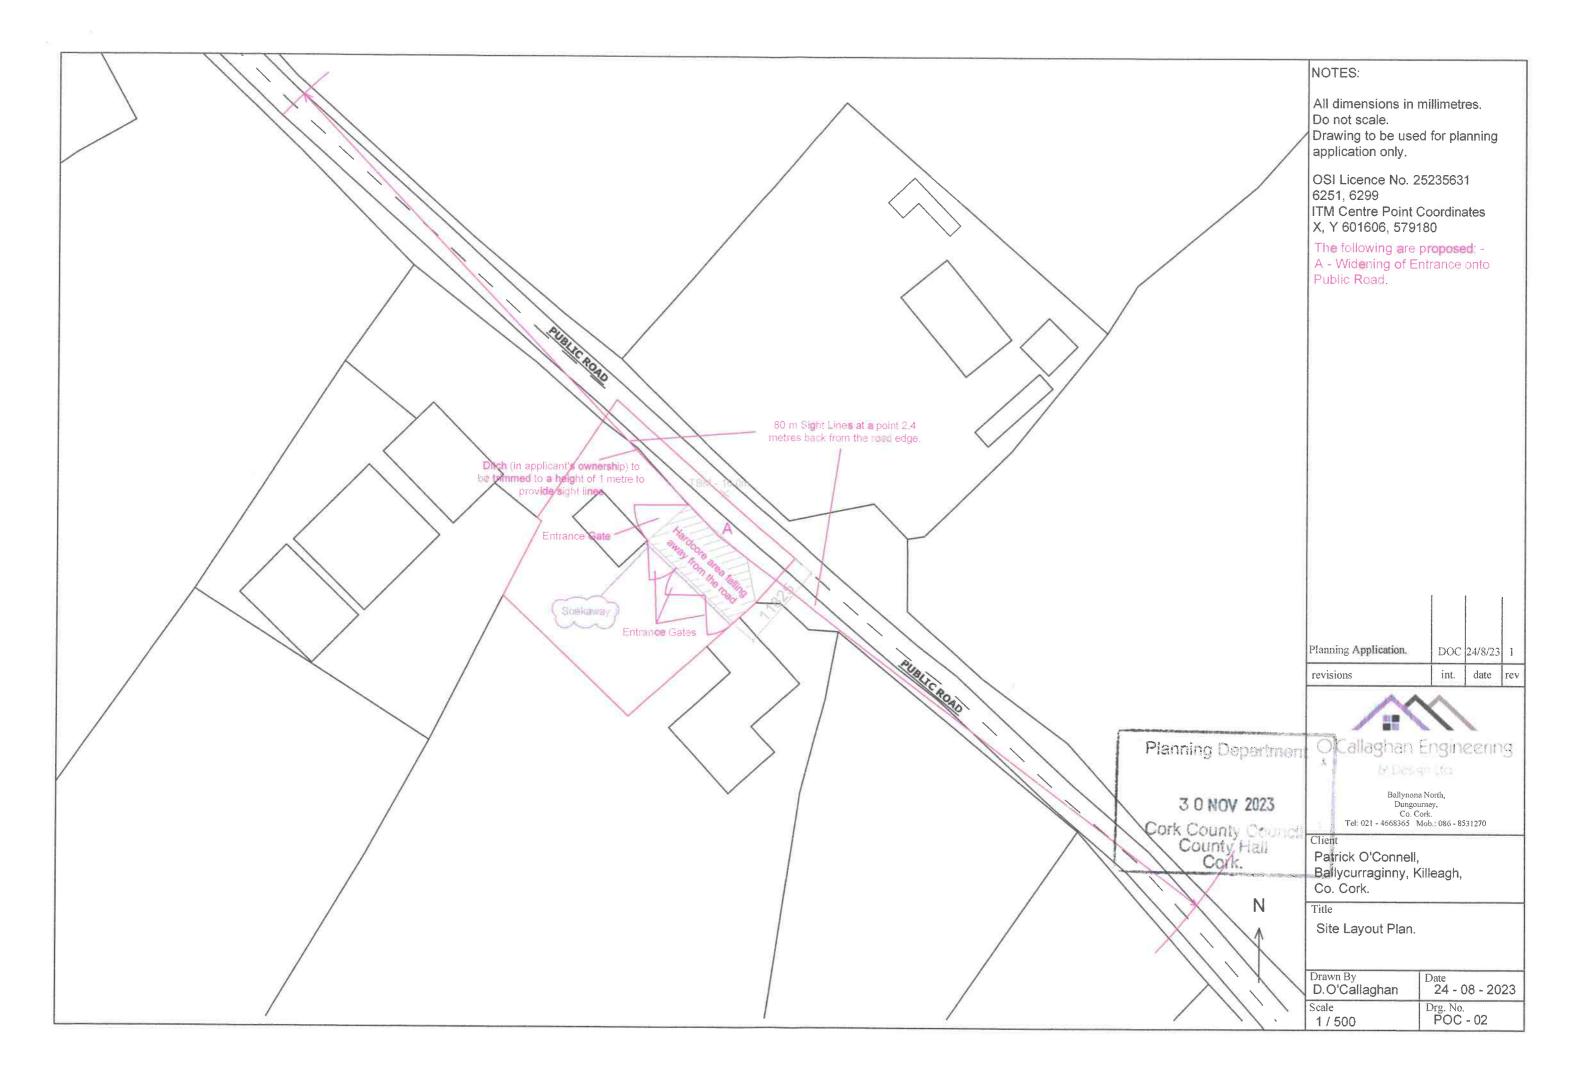

#### Assessment

Figure 2: Details associated with the widening of the vehicular entrance.

Having regard for the question posed to the Planning Authority, the proposal constitutes "development" as set out under Section 3 of the Planning and Development Act 2000, in that "works", which by interpretation as set out under Section 2 of the Act, includes "any act or operation of construction, excavation, demolition, extension, alteration, repair or renewal", are proposed to be carried out on the subject site.

The Applicant should be advised that the Area Engineer has raised concerns regarding the ability to achieve the required sightlines to the south of the entrance and has recommended that a planning application be submitted to the Planning Authority for assessment.

You are advised that the Area Engineer has raised concerns regarding the ability to achieve the required sightlines to the south of the entrance and has recommended that a planning application be submitted to the Planning Authority for assessment.