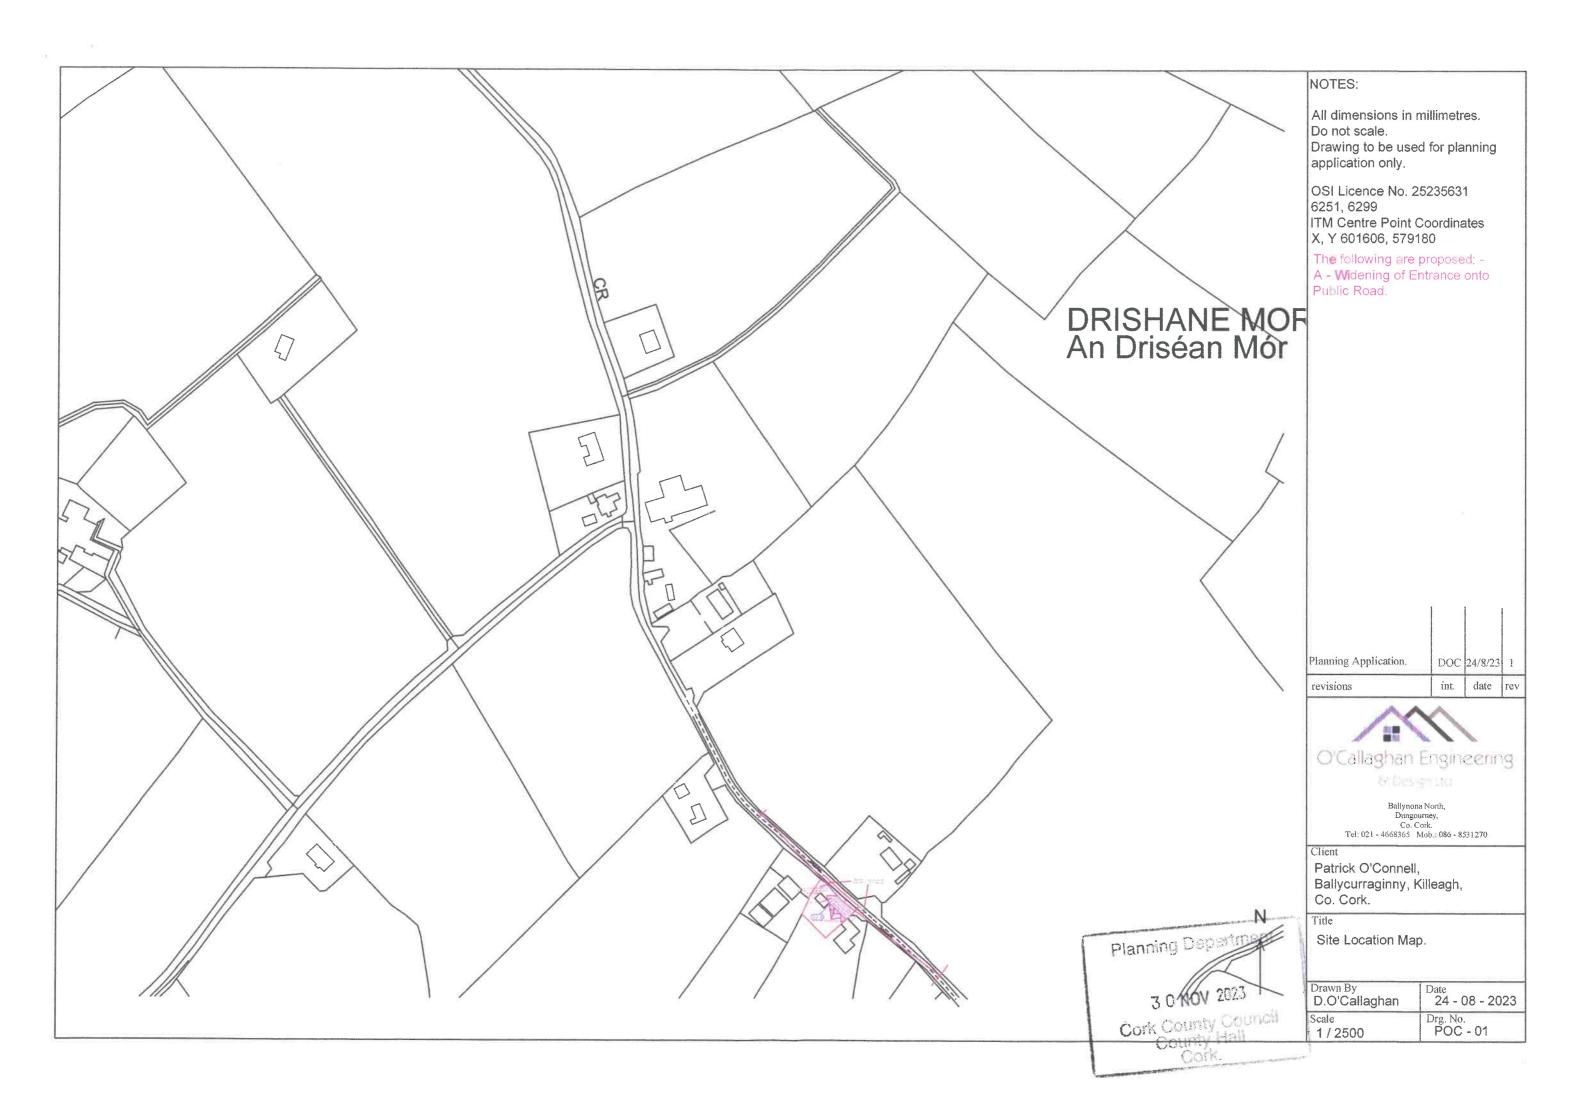

#### **Site Context**

The subject site is located at Ballycurraginny, approximately 2.4km to the north-east of Killeagh and the vehicular entrance subject of this section 5 report is associated with an existing dwelling house adjacent the public road. There are a series of farm buildings on the adjoining site to the north-east and a bungalow dwelling is located in a more elevated position directly opposite.

Figure 1: Site Location at Ballycurraginny, Killeagh. Source: EPA Maps.