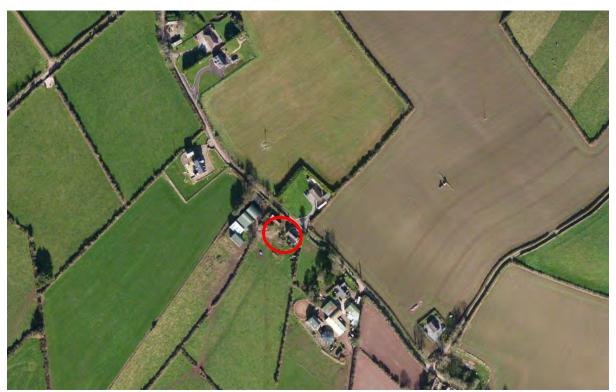

#### **Site Context**

The subject site is located at Ballycurraginny, approximately 2.4km to the north-east of Killeagh and the vehicular entrance subject of this section 5 report is associated with an existing dwelling house adjacent the public road. There are a series of farm buildings on the adjoining site to the north-east and a bungalow dwelling is located in a more elevated position directly opposite.

Figure 1: Site Location at Ballycurraginny, Killeagh. Source: EPA Maps.