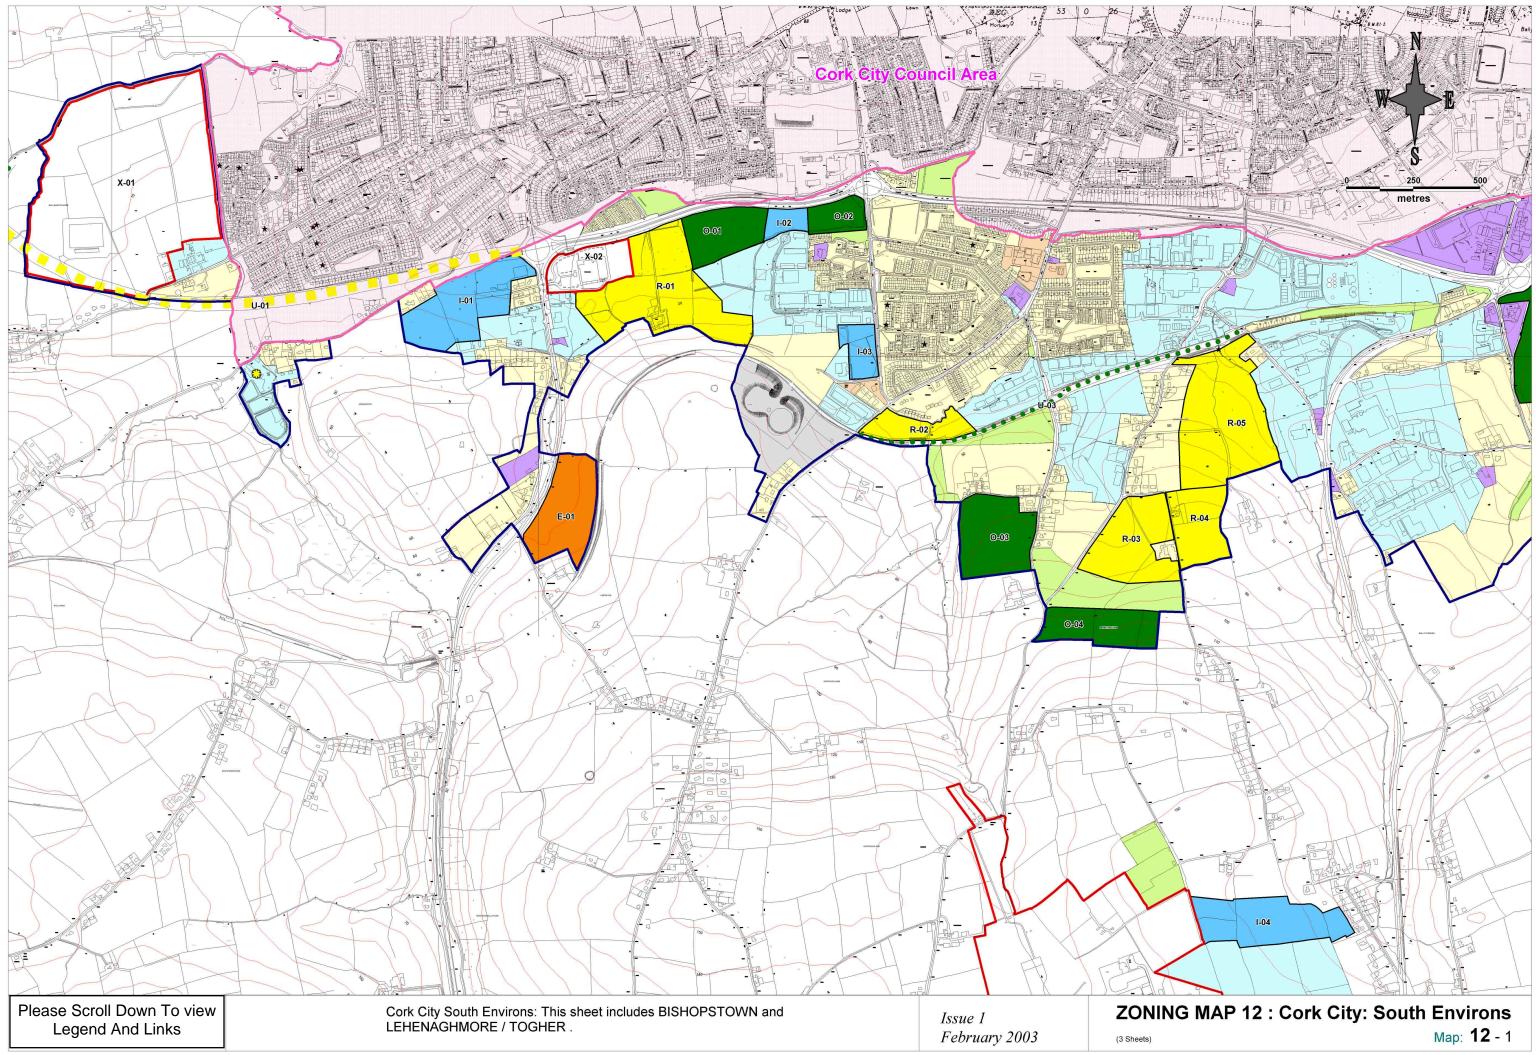

## Legend for Zoning Maps : Main Settlements

| LAND USE CATEGORIES                                        |                                                    |  |
|------------------------------------------------------------|----------------------------------------------------|--|
| Established Areas                                          | New Areas                                          |  |
| Primarily<br>Residential                                   | Residential                                        |  |
| Primarily<br>Town Centre /<br>Neighbourhood Centre         | Town Centre /<br>Neighbourhood<br>Centre           |  |
| Primarily<br>Commercial                                    | Commercial                                         |  |
| Primarily<br>Industry /<br>Enterprise                      | Industry /<br>Enterprise                           |  |
| Primarily<br>Educational /<br>Institutional / Civic        | Educational /<br>Institutional /<br>Civic          |  |
| Primarily<br>Utilities /<br>Infrastructure                 | Utilities /<br>Infrastructure                      |  |
| Primarily<br>Open Space / Sports /<br>Recreation / Amenity | Open Space / Sports /<br>Recreation / Amenity      |  |
|                                                            | x-01 Special Zoning<br>( see specific objectives ) |  |
| OTHER SYMBOLS                                              |                                                    |  |

|                  | Development Boundary                      |
|------------------|-------------------------------------------|
| R-01             | Specific Objective (refer to text)        |
| ● ● ● U-01 ● ● ● | Amenity Walk ( see specific objectives )  |
|                  | Main Road / National Road                 |
| U-01             | (Proposed road lines are indicative only) |
|                  | Access Road / Distributor Route           |
| 📕 📕 📕 U-01 🔳 🔳   | (Proposed road lines are indicative only) |
| $\rightarrow$    | Access Point                              |
|                  | Special Local Area Plan (approx. area)    |
| <b>(</b> )       | Current Seveso Site                       |