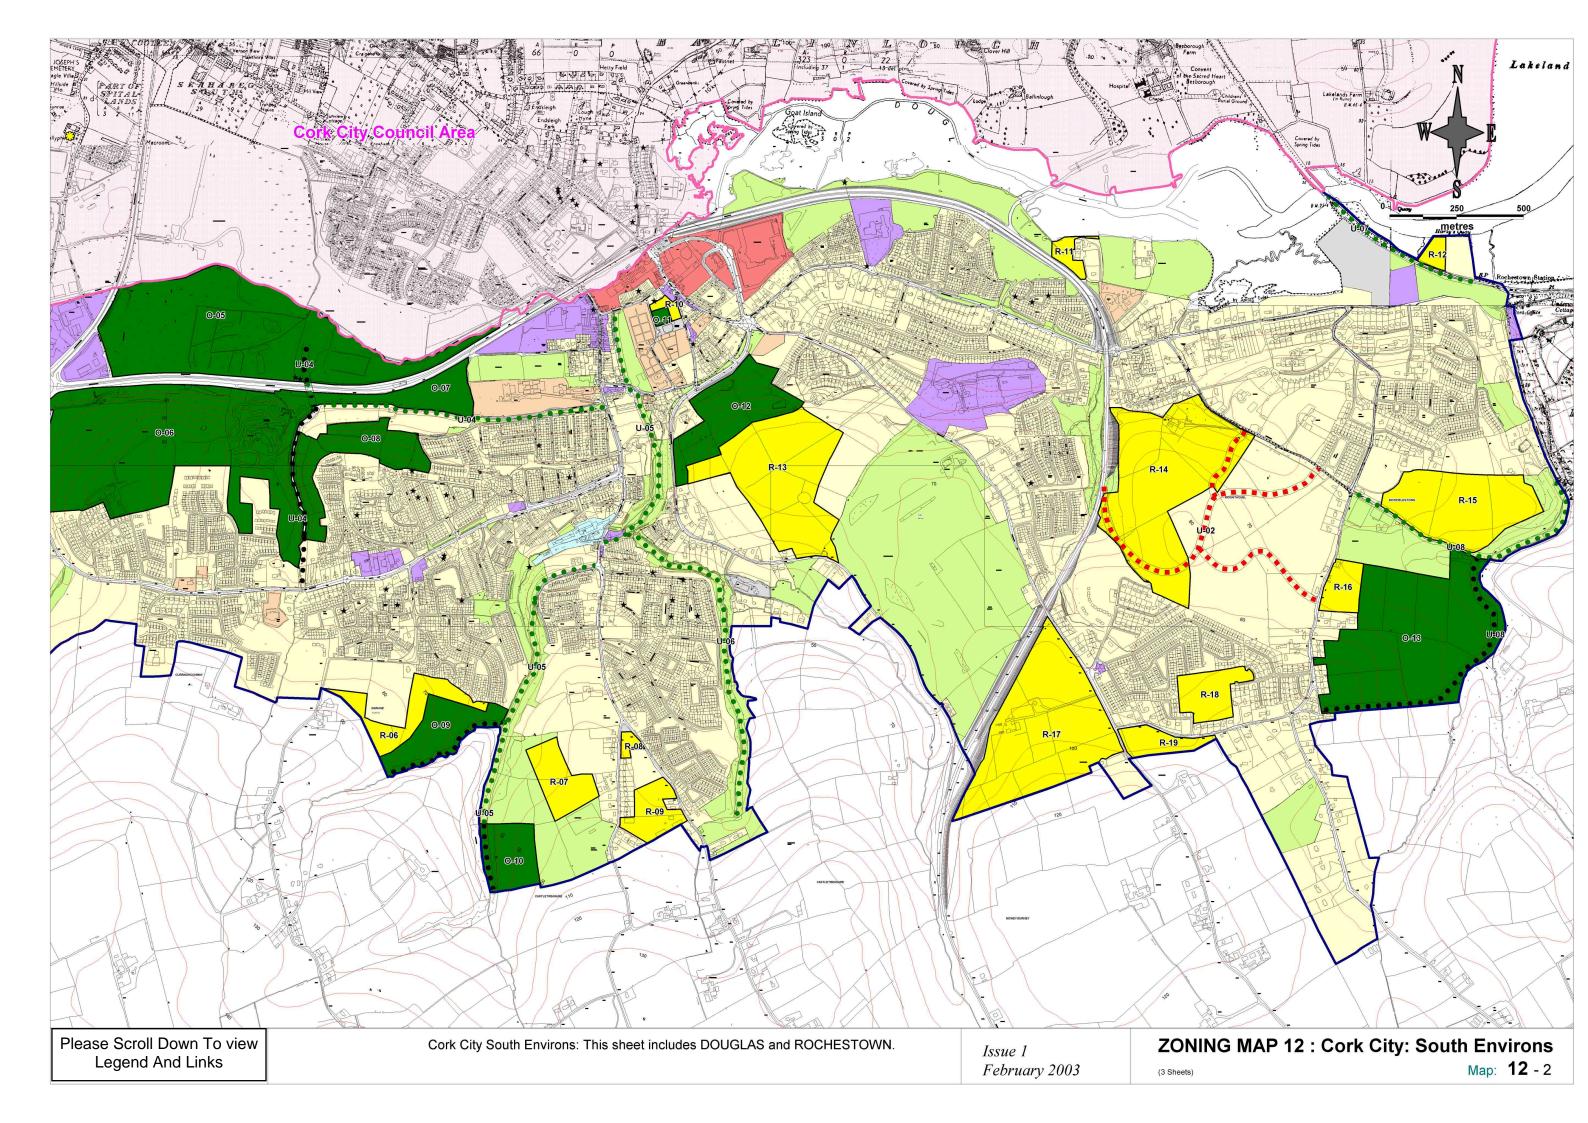

## Legend for Zoning Maps : Main Settlements

| LAND USE CATEGORIES                                        |                                                    |  |
|------------------------------------------------------------|----------------------------------------------------|--|
| Established Areas                                          | New Areas                                          |  |
| Primarily<br>Residential                                   | Residential                                        |  |
| Primarily<br>Town Centre /<br>Neighbourhood Centre         | Town Centre /<br>Neighbourhood<br>Centre           |  |
| Primarily<br>Commercial                                    | Commercial                                         |  |
| Primarily<br>Industry /<br>Enterprise                      | Industry /<br>Enterprise                           |  |
| Primarily<br>Educational /<br>Institutional / Civic        | Educational /<br>Institutional /<br>Civic          |  |
| Primarily<br>Utilities /<br>Infrastructure                 | Utilities /<br>Infrastructure                      |  |
| Primarily<br>Open Space / Sports /<br>Recreation / Amenity | Open Space / Sports /<br>Recreation / Amenity      |  |
|                                                            | x-01 Special Zoning<br>( see specific objectives ) |  |
| OTHER SYMBOLS                                              |                                                    |  |

|                  | Development Boundary                      |
|------------------|-------------------------------------------|
| R-01             | Specific Objective (refer to text)        |
| ● ● ● U-01 ● ● ● | Amenity Walk ( see specific objectives )  |
|                  | Main Road / National Road                 |
| U-01             | (Proposed road lines are indicative only) |
|                  | Access Road / Distributor Route           |
| 📕 📕 📕 U-01 🔳 🔳   | (Proposed road lines are indicative only) |
| $\rightarrow$    | Access Point                              |
|                  | Special Local Area Plan (approx. area)    |
| <b>(</b> )       | Current Seveso Site                       |