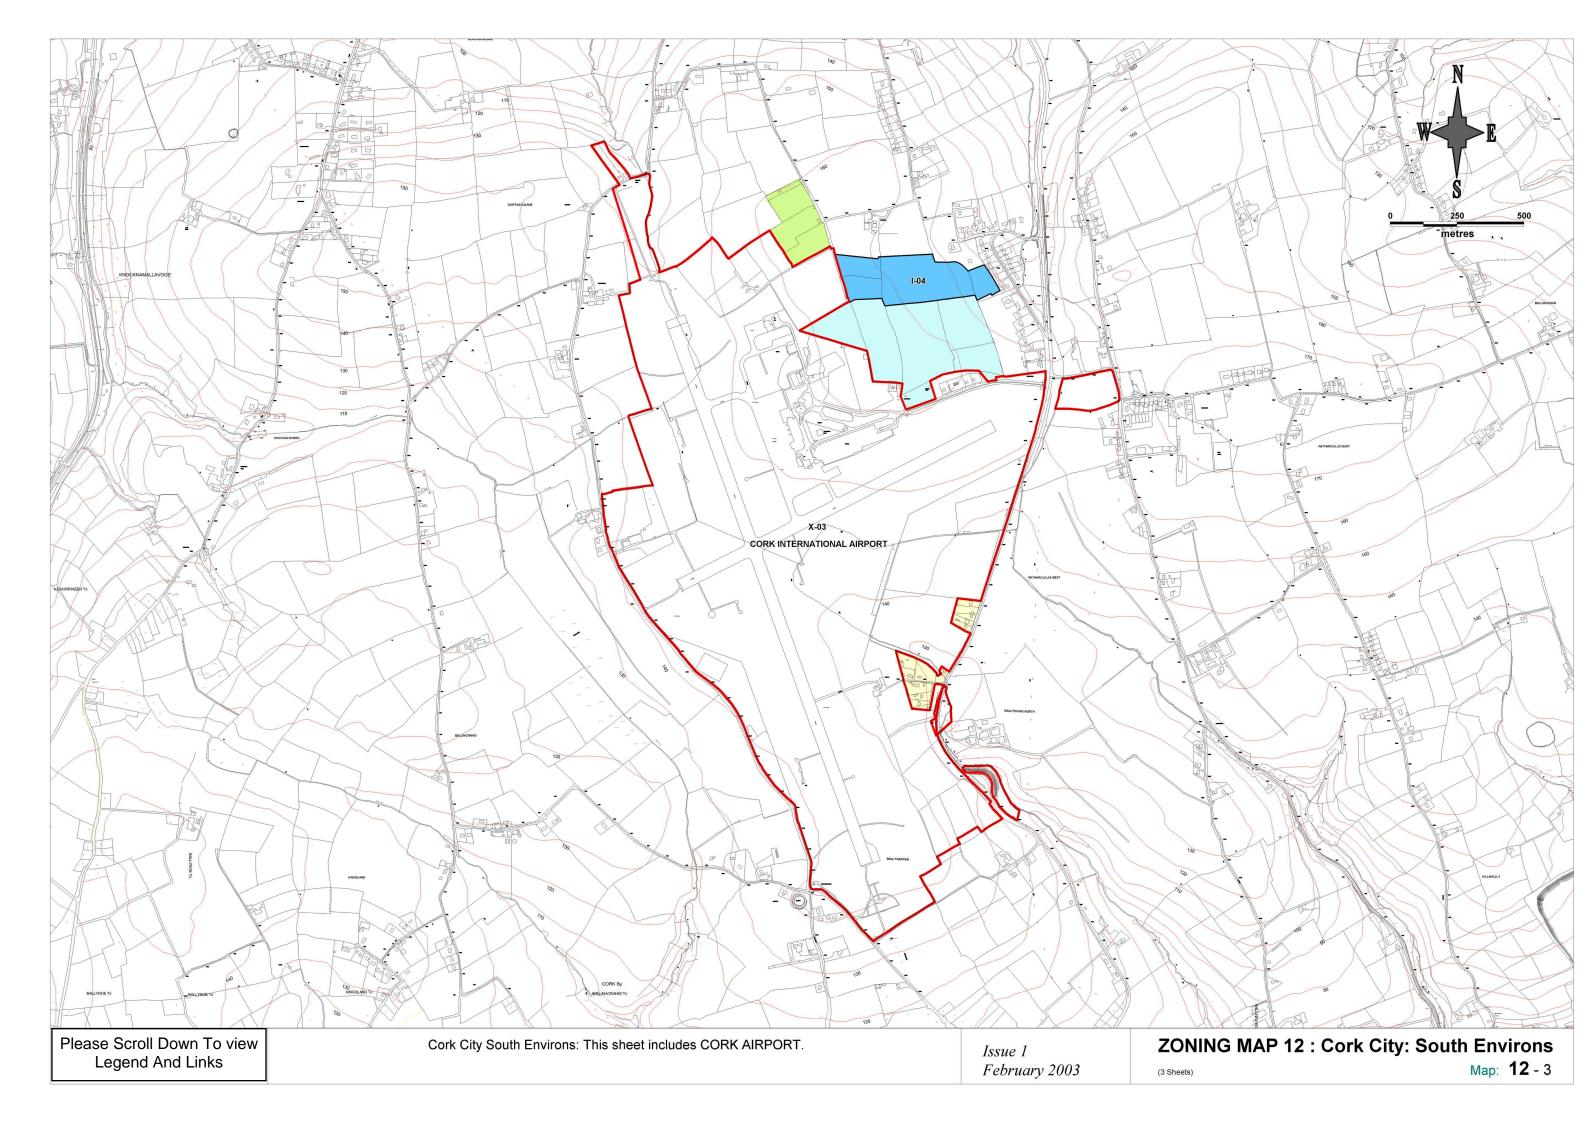

## Legend for Zoning Maps : Main Settlements

| LAND USE CATEGORIES                                        |                                                    |  |
|------------------------------------------------------------|----------------------------------------------------|--|
| Established Areas                                          | New Areas                                          |  |
| Primarily<br>Residential                                   | Residential                                        |  |
| Primarily<br>Town Centre /<br>Neighbourhood Centre         | Town Centre /<br>Neighbourhood<br>Centre           |  |
| Primarily<br>Commercial                                    | Commercial                                         |  |
| Primarily<br>Industry /<br>Enterprise                      | Industry /<br>Enterprise                           |  |
| Primarily<br>Educational /<br>Institutional / Civic        | Educational /<br>Institutional /<br>Civic          |  |
| Primarily<br>Utilities /<br>Infrastructure                 | Utilities /<br>Infrastructure                      |  |
| Primarily<br>Open Space / Sports /<br>Recreation / Amenity | Open Space / Sports /<br>Recreation / Amenity      |  |
|                                                            | x-01 Special Zoning<br>( see specific objectives ) |  |
| OTHER SYMBOLS                                              |                                                    |  |

|                  | Development Boundary                      |
|------------------|-------------------------------------------|
| R-01             | Specific Objective (refer to text)        |
| ● ● ● U-01 ● ● ● | Amenity Walk ( see specific objectives )  |
|                  | Main Road / National Road                 |
| U-01             | (Proposed road lines are indicative only) |
|                  | Access Road / Distributor Route           |
| 📕 📕 📕 U-01 🔳 🔳   | (Proposed road lines are indicative only) |
| $\rightarrow$    | Access Point                              |
|                  | Special Local Area Plan (approx. area)    |
| <b>(</b> )       | Current Seveso Site                       |