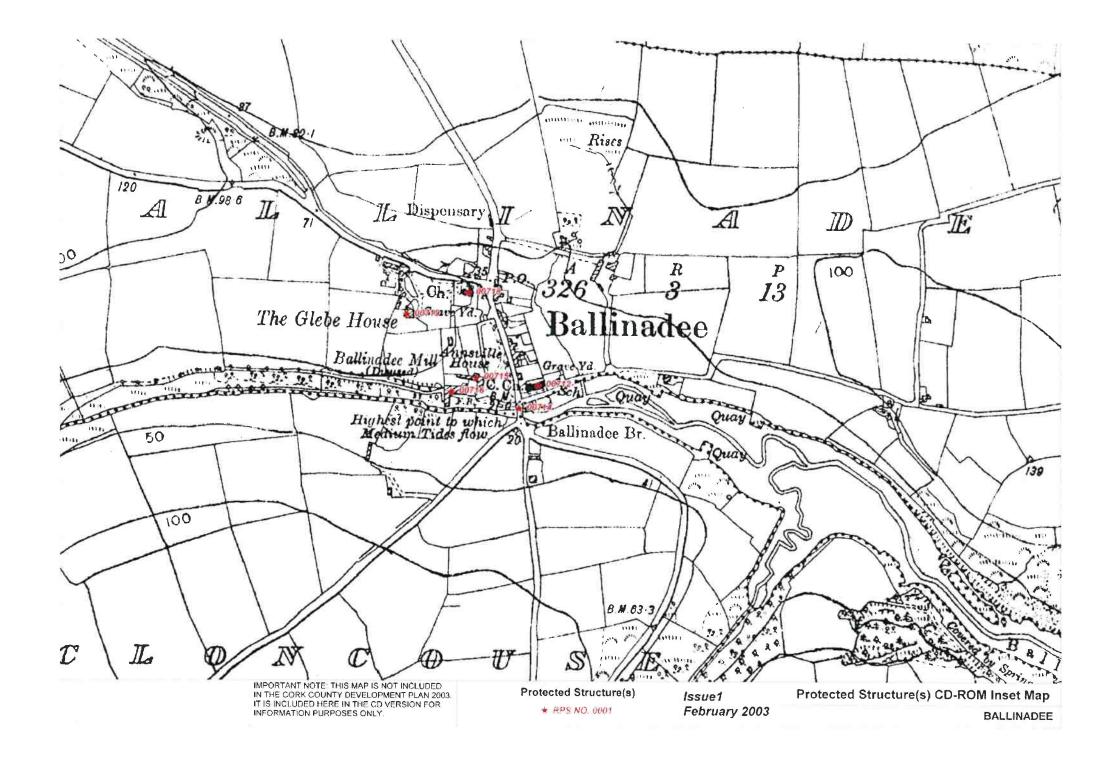

Guide to Heritage and Scenic Amenity Maps

Heritage and Scenic Amenity Maps

Issue 1: February 2003

CORK County Development Plan 2003

> CASTLETOWNROCHE CASTLETOWNSHEND PASSAGE WEST MITCHELSTOWN CASTLEMARTYR ROSSCARBERY HAULBOWLINE CHURCHTOWN CASTLELYONS MONKSTOWN TIMOLEAGUE BALLYHOOLY BALLYDEHOB MILLSTREET BUTTEVANT DONERAILE KILLEAGH DOUGLAS **BANDON 2** BANDON 1 KANTURK CLOYNE BANTRY