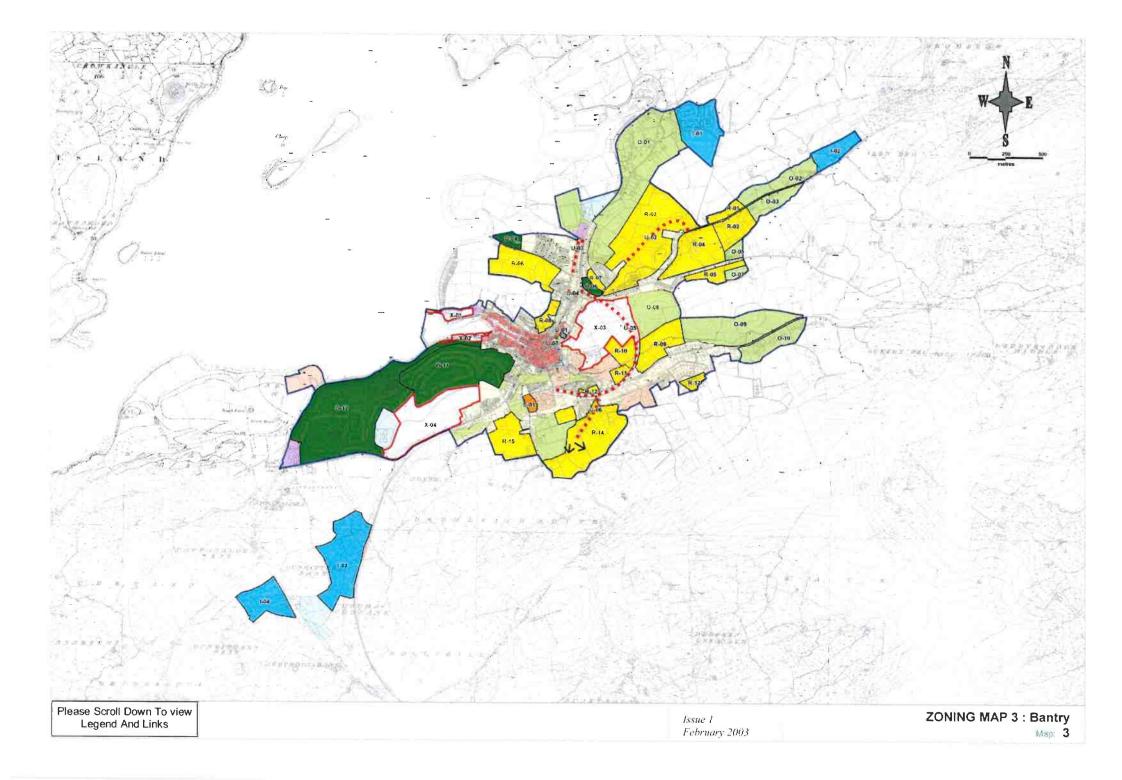

# Legend for Zoning Maps : Main Settlements

Established Areas

**New Areas** 

LAND USE CATEGORIES

Primarily Residential

Residential

Town Centre / Neighbourhood Centre

### Primarily Town Centre / Neighbourhood Centre Primarily Commercial

Commercial

Primacily Industry / Enterprise

> Industry / Enterprise

Primarily Educational / Institutional / Civic

> Educational / Institutional / Civic

Primarily Utilities / Infrastructure

> Utilities / Infrastructure

Primarily Open Space / Sports / Recreation / Amenity

> Open Space / Sports / Recreation / Amenity

Special Zoning ( see specific objectives )

### OTHER SYMBOLS

Issue 1

February 2003