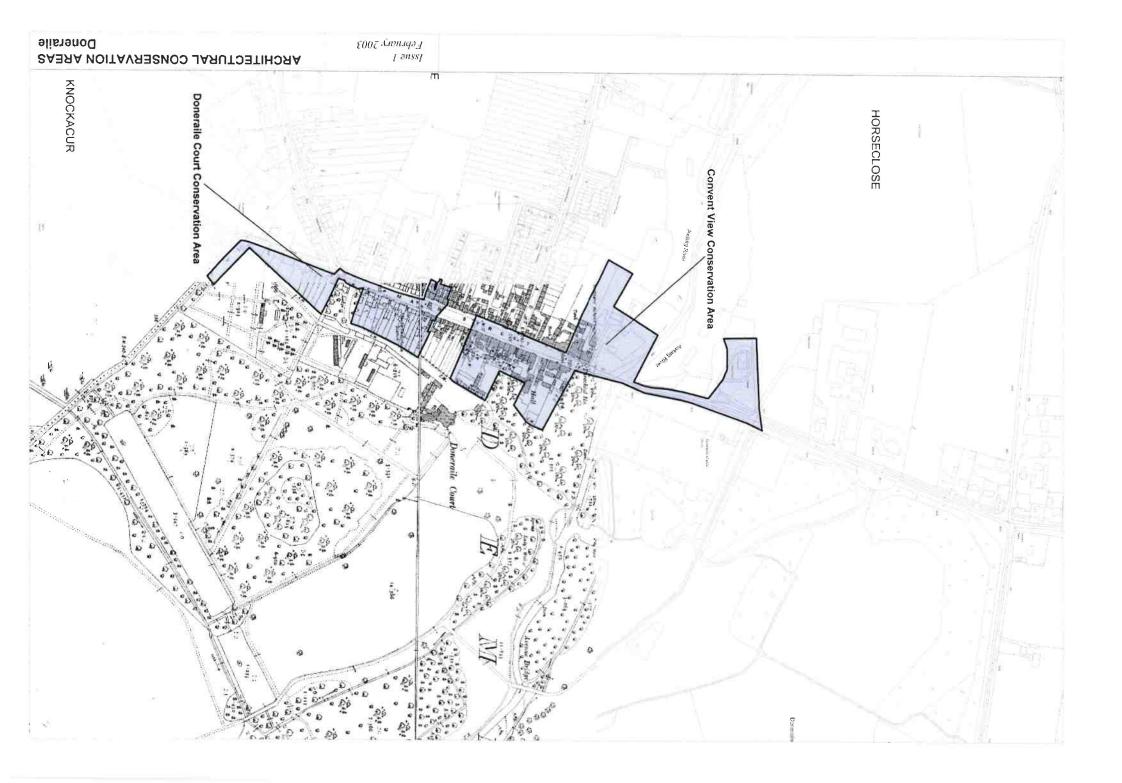

tes shown on the Heritage and Scenic Amenity Maps are based on the information available from Dúchas as of September, 2002. Refer to the relevant body for any update on this information as these sites may be amended or added to during the lifetime of this plan.

Guide to Heritage and Scenic Amenity Maps



Heritage and Scenic Amenity Maps



















































































Issue 1: February 2003

CORK County Development Plan 2003

> CASTLETOWNROCHE CASTLETOWNSHEND PASSAGE WEST MITCHELSTOWN CASTLEMARTYR ROSSCARBERY HAULBOWLINE CHURCHTOWN CASTLELYONS MONKSTOWN TIMOLEAGUE BALLYHOOLY BALLYDEHOB MILLSTREET BUTTEVANT DONERAILE KILLEAGH DOUGLAS **BANDON 2** BANDON 1 KANTURK CLOYNE BANTRY



Architectural Conservation Areas:















































### LANDSCAPE CHARACTER AREAS KEY - Local Name (with Technical Name in Brackets)

### LANDSCAPE TYPES Shown in Red (16 in total)



Landscape Type ( Londscape Types Helesa 4 to 15 in Hel Pour - Sine also Chapter 7, Volume 1 ). Ta Character Area Issue 1 February 2003 LANDSCAPE CHARACTER MAP



# Legend for Zoning Maps : Main Settlements

Established Areas

**New Areas** 

LAND USE CATEGORIES

Primarily Residential

Residential

Town Centre / Neighbourhood Centre



### Primarily Town Centre / Neighbourhood Centre Primarily Commercial

Commercial

Primacily Industry / Enterprise

> Industry / Enterprise

Primarily Educational / Institutional / Civic

> Educational / Institutional / Civic

Primarily Utilities / Infrastructure

> Utilities / Infrastructure

Primarily Open