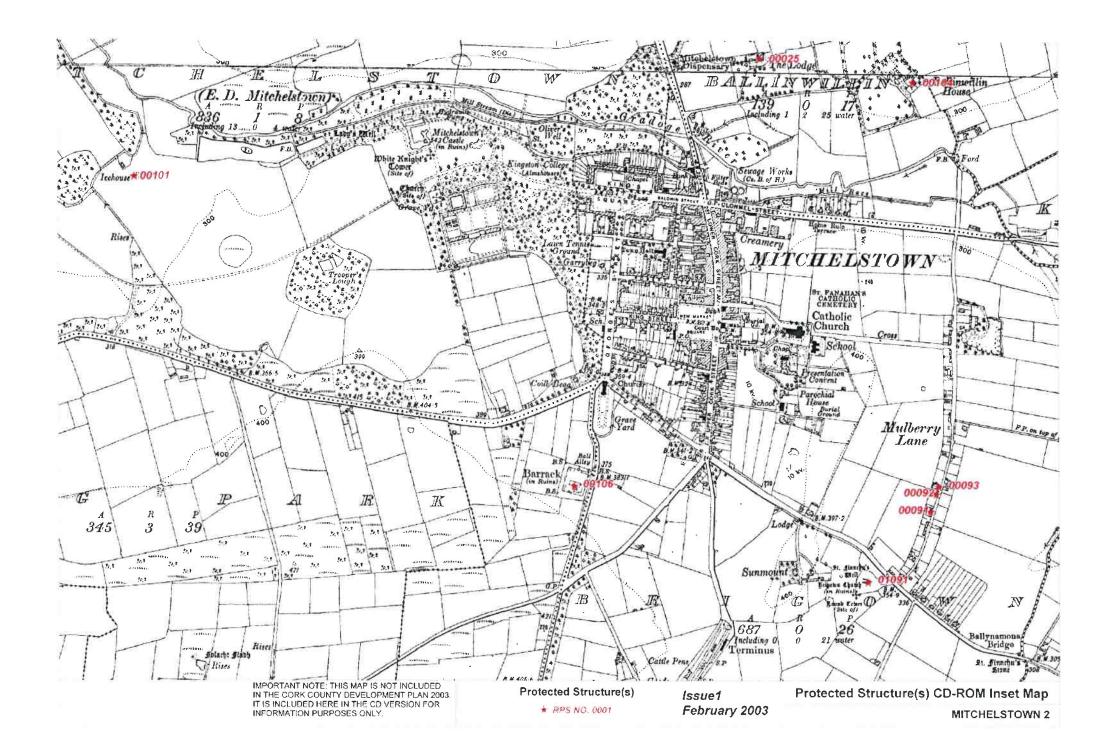

ent Plan 2003



























































## Heritage and Scenic Amenity Maps

## n 2 Charleville 3 Mitchelstown Newmarket . Buttevant Kanturk Fermoy 6 Mallow 5 4 Millistract 9 7 Blamey Glanmire Tower 8 Youghal Macroom Little Island Midiator Ballincollig 10 Carrigatine 12 14 Bandon 11 16 13 Kinsale Bantry 15 Skibbereen 19 18 17

## Note:

The NHA / SPA / SAC sites shown on the Heritage and Scenic Amenity Maps are based on the information available from Dúchas as of September, 2002. Refer to the relevant body for any update on this information as these sites may be amended or added to during the lifetime of this plan.

Guide to Heritage and Scenic Amenity Maps



Heritage and Scenic Amenity Maps



















































































Issue 1: February 2003

CORK County Development Plan 2003

> CASTLETOWNROCHE CASTLETOWNSHEND PASSAGE WEST MITCHELSTOWN CASTLEMARTYR ROSSCARBERY HAULBOWLINE CHURCHTOWN CASTLELYONS MONKSTOWN TIMOLEAGUE BALLYHOOLY BALLYDEHOB MILLSTREET BUTTEVANT DONERAILE KILLEAGH DOUGLAS **BANDON 2** BANDON 1 KANTURK CLOYNE BANTRY



Architectural Conservation Areas:















































### LANDSCAPE CHARACTER AREAS KEY - Local Name (with Technical Name in Brackets)

### LANDSCAPE TYPES Shown in Red (16 in total)



Landscape Type ( Londscape Types Helesa 4 to 15 in Hel Pour - Sine also Chapter 7, Volume 1 ). Ta Character Area Issue 1 February 2003 LANDSCAPE CHARACTER MAP



# Legend for Zoning Maps : Main Settlements

Established Areas

**New Areas** 

LAND USE C