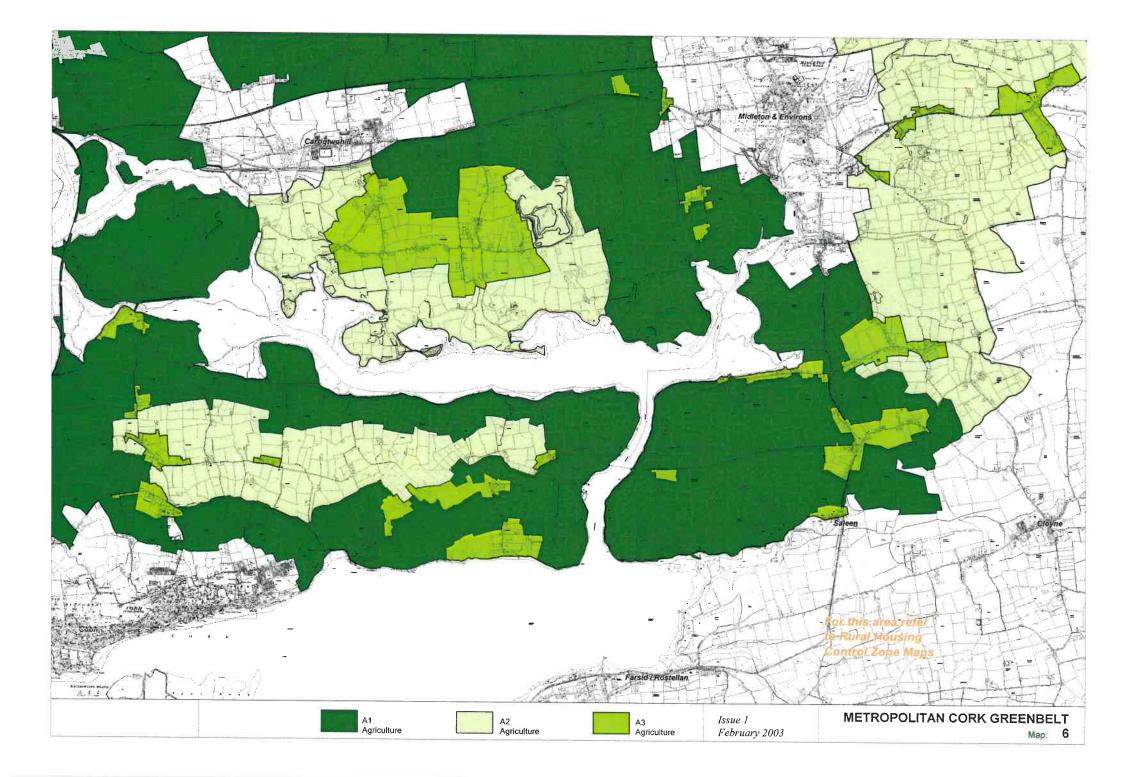

## Metropolitan Cork Green Belt Maps



Guide to Metropolitan Cork Green Belt Maps





Metropolitan Cork Green Belt Maps



















## 2 1 Grenagh Vatororasshi Carrignava 3 Leamlara Dripse Coschford, Castle Cork City Cloyne . Aheria 4 Riverstick Inishannon 5 . Minane Bridge 6 Belgooly 7

Guide to Rural Housing Control Zone Maps

CORK County Development Plan 2003



























































## Heritage and Scenic Amenity Maps

## n 2 Charleville 3 Mitchelstown Newmarket . Buttevant Kanturk Fermoy 6 Mallow 5 4 Millistract 9 7 Blamey Glanmire Tower 8 Youghal Macroom Little Island Midiator Ballincollig 10 Carrigatine 12 14 Bandon 11 16 13 Kinsale Bantry 15 Skibbereen 19 18 17

## Note:

The NHA / SPA / SAC sites shown on the Heritage and Scenic Amenity Maps are based on the information available from Dúchas as of September, 2002. Refer to the relevant body for any update on this infor