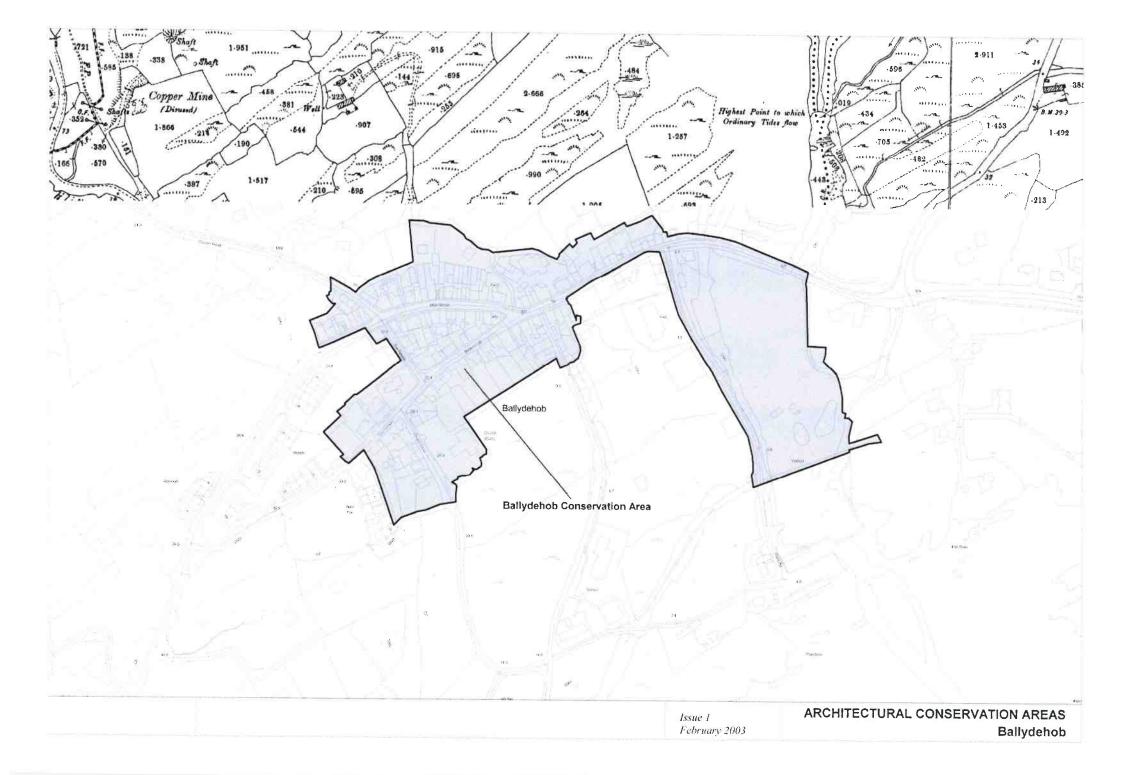

The NHA / SPA / SAC sites shown on the Heritage and Scenic Amenity Maps are based on the information available from Dúchas as of September, 2002. Refer to the relevant body for any update on this information as these sites may be amended or added to during the lifetime of this plan.

Guide to Heritage and Scenic Amenity Maps



Heritage and Scenic Amenity Maps



















































































Issue 1: February 2003

CORK County Development Plan 2003

> CASTLETOWNROCHE CASTLETOWNSHEND PASSAGE WEST MITCHELSTOWN CASTLEMARTYR ROSSCARBERY HAULBOWLINE CHURCHTOWN CASTLELYONS MONKSTOWN TIMOLEAGUE BALLYHOOLY BALLYDEHOB MILLSTREET BUTTEVANT DONERAILE KILLEAGH DOUGLAS **BANDON 2** BANDON 1 KANTURK CLOYNE BANTRY



Architectural Conservation Areas:















































### LANDSCAPE CHARACTER AREAS KEY - Local Name (with Technical Name in Brackets)

### LANDSCAPE TYPES Shown in Red (16 in total)



Landscape Type ( Londscape Types Helesa 4 to 15 in Hel Pour - Sine also Chapter 7, Volume 1 ). Ta Character Area Issue 1 February 2003 LANDSCAPE CHARACTER MAP



# Legend for Zoning Maps : Main Settlements

Established Areas

**New Areas** 

LAND USE CATEGORIES

Primarily Residential

Residential

Town Centre / Neighbourhood Centre



### Primarily Town Centre / Neighbourhood Centre Primarily Commercial

Commercial

Primacily Industry / Enterprise

> Industry / Enterprise

Primarily Educational / Institutional / Civic

> Educational / Institutional / Civic

Primarily Utilities / Infrastructure

> Utilities / Infras