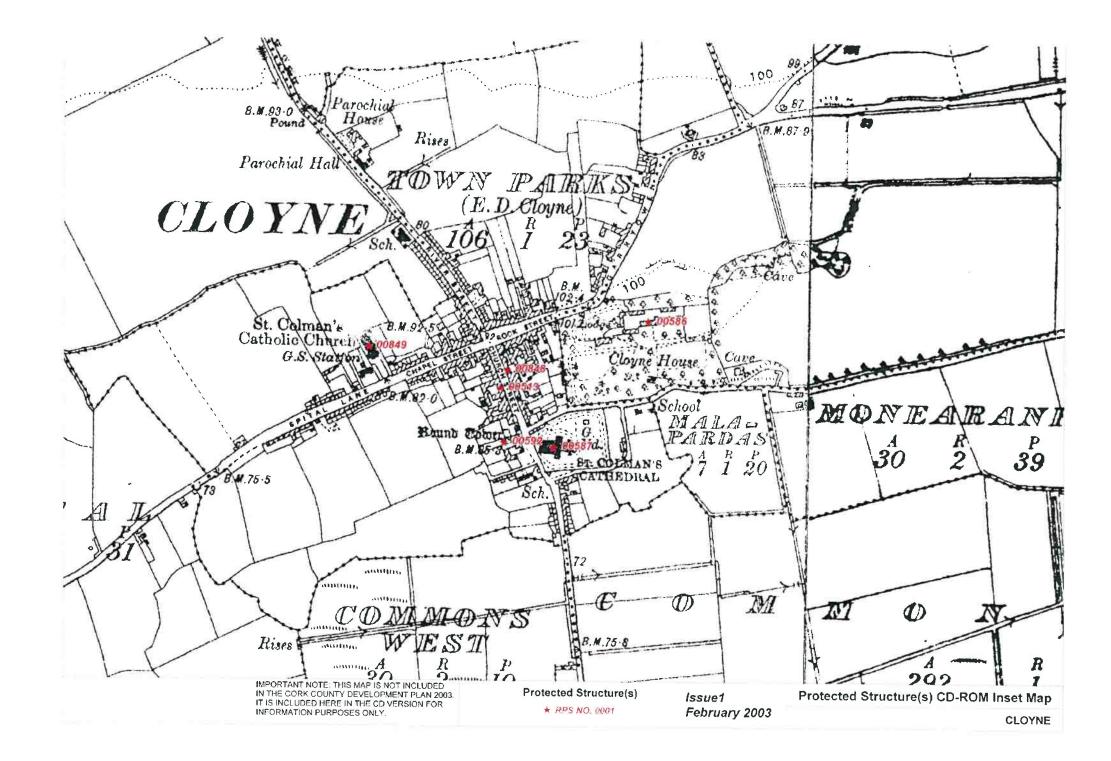

Guide to Heritage and Scenic Amenity Maps

Heritage and Scenic Amenity Maps

Issue 1: February 2003

CORK County Development Plan 2003

> CASTLETOWNROCHE CASTLETOWNSHEND PASSAGE WEST MITCHELSTOWN CASTLEMARTYR ROSSCARBERY HAULBOWLINE CHURCHTOWN CASTLELYONS MONKSTOWN TIMOLEAGUE BALLYHOOLY BALLYDEHOB MILLSTREET BUTTEVANT DONERAILE KILLEAGH DOUGLAS **BANDON 2** BANDON 1 KANTURK CLOYNE BANTRY