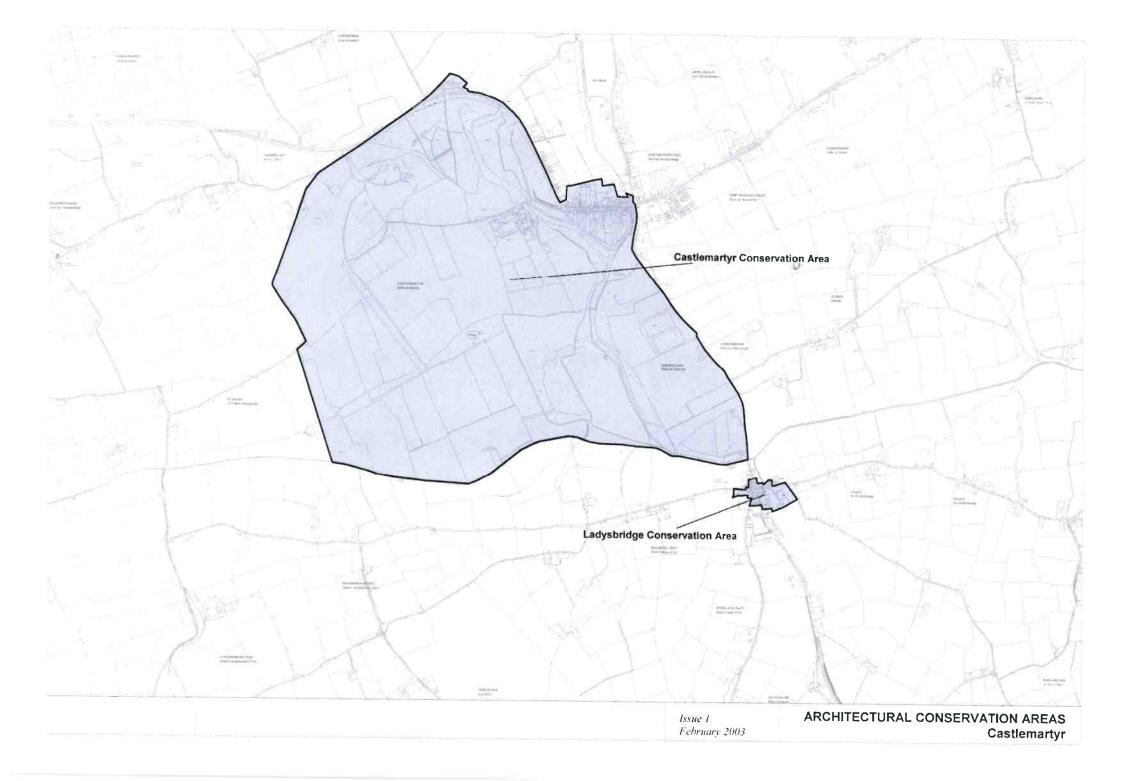

A / SAC sites shown on the Heritage and Scenic Amenity Maps are based on the information available from Dúchas as of September, 2002. Refer to the relevant body for any update on this information as these sites may be amended or added to during the lifetime of this plan.

Guide to Heritage and Scenic Amenity Maps



Heritage and Scenic Amenity Maps



















































































Issue 1: February 2003

CORK County Development Plan 2003

> CASTLETOWNROCHE CASTLETOWNSHEND PASSAGE WEST MITCHELSTOWN CASTLEMARTYR ROSSCARBERY HAULBOWLINE CHURCHTOWN CASTLELYONS MONKSTOWN TIMOLEAGUE BALLYHOOLY BALLYDEHOB MILLSTREET BUTTEVANT DONERAILE KILLEAGH DOUGLAS **BANDON 2** BANDON 1 KANTURK CLOYNE BANTRY



Architectural Conservation Areas:















































### LANDSCAPE CHARACTER AREAS KEY - Local Name (with Technical Name in Brackets)

### LANDSCAPE TYPES Shown in Red (16 in total)



Landscape Type ( Londscape Types Helesa 4 to 15 in Hel Pour - Sine also Chapter 7, Volume 1 ). Ta Character Area Issue 1 February 2003 LANDSCAPE CHARACTER MAP



# Legend for Zoning Maps : Main Settlements

Established Areas

**New Areas** 

LAND USE CATEGORIES

Primarily Residential

Residential

Town Centre / Neighbourhood Centre



### Primarily Town Centre / Neighbourhood Centre Primarily Commercial

Commercial

Primacily Industry / Enterprise

> Industry / Enterprise

Primarily Educational / Institutional / Civic

> Educational / Institutional / Civic

Primarily Utilities / Infrastructure

> Utilities / Infrastructure

Prim