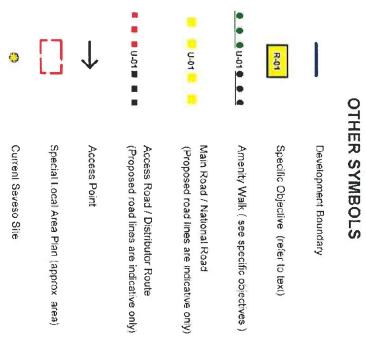

### **OTHER SYMBOLS**

. . • • U-01 • • U-01 U-01 -0 R-01 Current Seveso Site Special Local Area Plan (approx\_area) (Proposed road lines are indicative only) Main Road / National Road Amenity Walk ( see specific objectives ) Specific Objective (refer to text) Access Point Access Road / Distributor Route (Proposed road lines are indicative only) Development Boundary