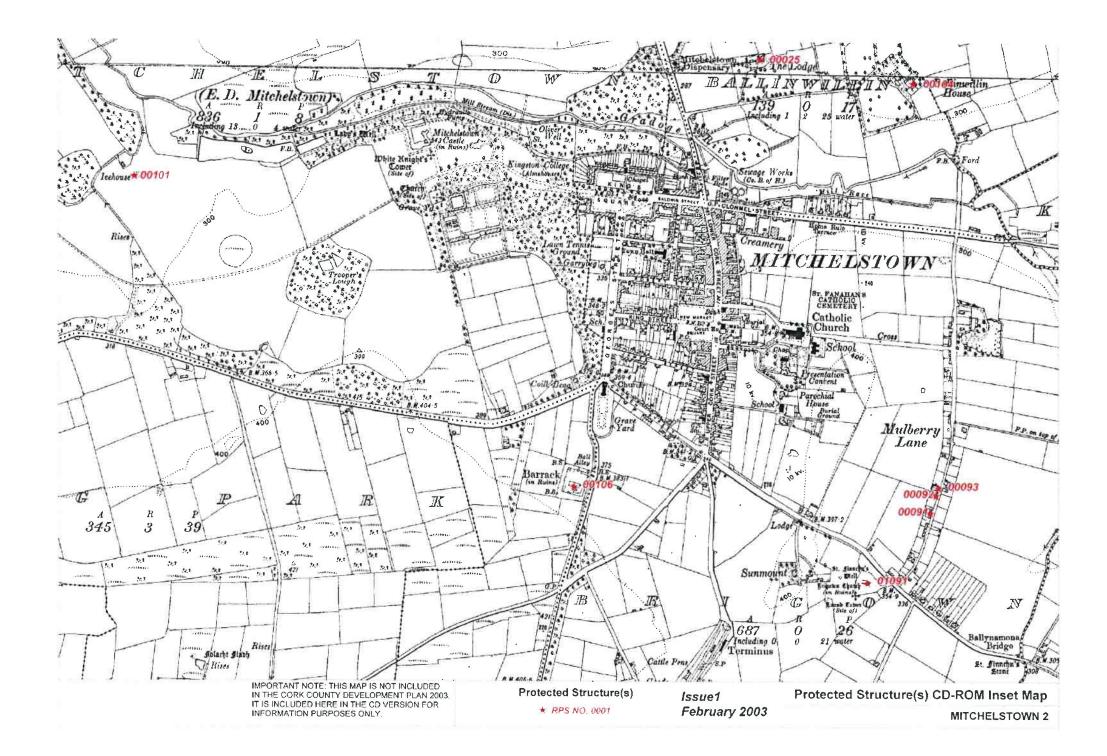

an 2003



























































## Heritage and Scenic Amenity Maps

## n 2 Charleville 3 Mitchelstown Newmarket . Buttevant Kanturk Fermoy 6 Mallow 5 4 Millistract 9 7 Blamey Glanmire Tower 8 Youghal Macroom Little Island Midiator Ballincollig 10 Carrigatine 12 14 Bandon 11 16 13 Kinsale Bantry 15 Skibbereen 19 18 17

## Note:

The NHA / SPA / SAC sites shown on the Heritage and Scenic Amenity Maps are based on the information available from Dúchas as of September, 2002. Refer to the relevant body for any update on this information as these sites may be amended or added to during the lifetime of this plan.

Guide to Heritage and Scenic Amenity Maps



Heritage and Scenic Amenity Maps



















































































Issue 1: February 2003

CORK County Development Plan 2003

> CASTLETOWNROCHE CASTLETOWNSHEND PASSAGE WEST MITCHELSTOWN CASTLEMARTYR ROSSCARBERY HAULBOWLINE CHURCHTOWN CASTLELYONS MONKSTOWN TIMOLEAGUE BALLYHOOLY BALLYDEHOB MILLSTREET BUTTEVANT DONERAILE KILLEAGH DOUGLAS **BANDON 2** BANDON 1 KANTURK CLOYNE BANTRY



Architectural Conservation Areas:















































### LANDSCAPE CHARACTER AREAS KEY - Local Name (with Technical Name in Brackets)

### LANDSCAPE TYPES Shown in Red (16 in total)



Landscape Type ( Londscape Types Helesa 4 to 15 in Hel Pour - Sine also Chapter 7, Volume 1 ). Ta Character Area Issue 1 February 2003 LANDSCAPE CHARACTER MAP



# Legend for Zoning Maps : Main Settlements

Established Areas

**New Areas** 

LAND USE CATEGOR