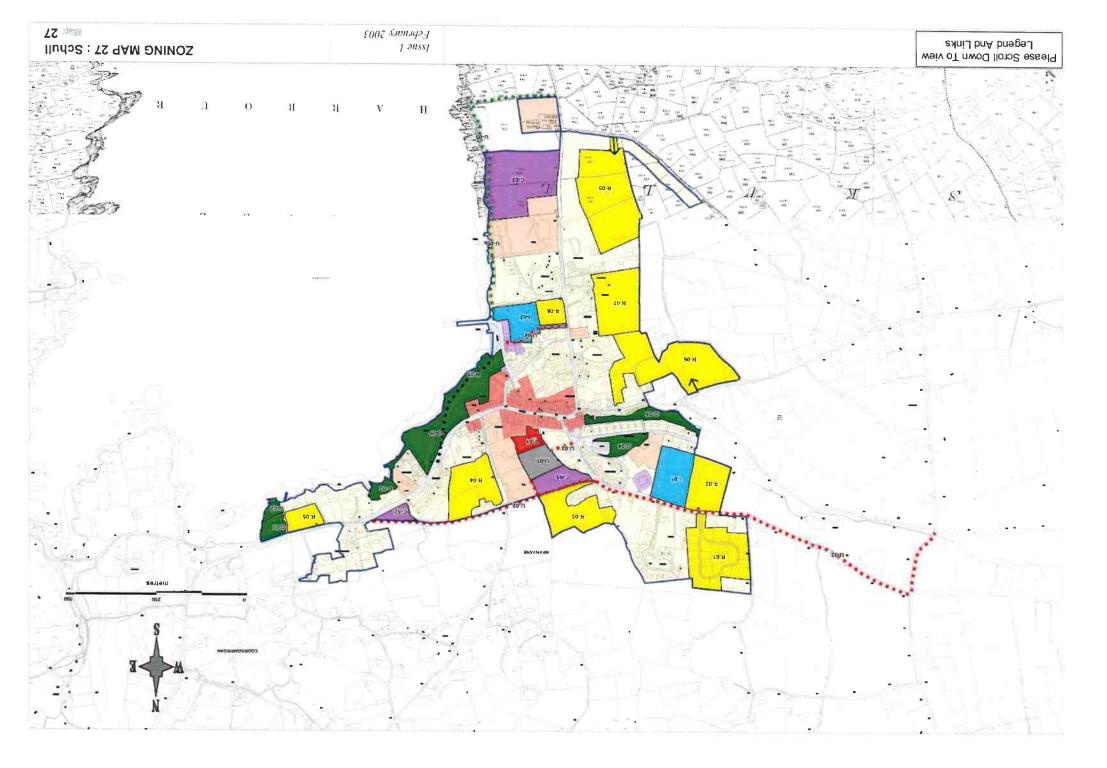

| Stat of Ani                                                                  | Ć                       | FINK TO AN                                 |                                                 |                                                     |                                                            |                                                |               |                      |                                         |                                                        |                                                                     |                                                                                                 |              |                                       |                       |                          |







| Legend for<br>Zoning Maps : Main Settlements |   | Established Areas | Residential Residential | Primarily<br>Town Centre / Neighbourhood<br>Neighbourhood Centre / Centre | Commercial Commercial Commercial | Enterprise Industry / Enterprise | Primarily Educational / Institutional / Institutional / Civic | Primarily<br>Utilities / Utilities / Infrastructure | Primanity<br>Open Space / Sports /<br>Recreation / Amenity<br>Recreation / Amenity | (see specific objectives ) | OTHER SYMBOLS | Development Boundary | R-01 Specific Objective (refer to text) | • • • u.or • • • Amenity Walk ( see specific objectives ) | Main Road / National Road (Proposed road lines are indicative only) | Access Road / Distributor Route<br>• • • • • • • • • • • • • • • • • • • | Access Point | Special Local Area P