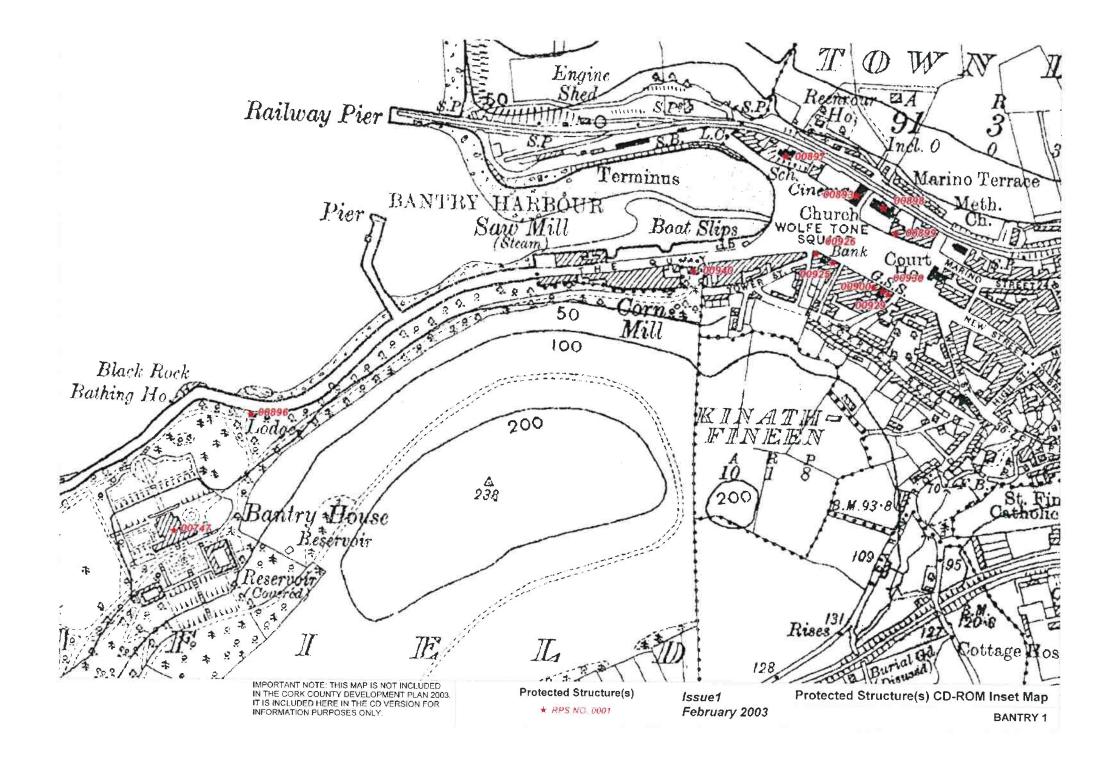

ural Housing Control Zone Maps

CORK County Development Plan 2003



























































## Heritage and Scenic Amenity Maps

## n 2 Charleville 3 Mitchelstown Newmarket . Buttevant Kanturk Fermoy 6 Mallow 5 4 Millistract 9 7 Blamey Glanmire Tower 8 Youghal Macroom Little Island Midiator Ballincollig 10 Carrigatine 12 14 Bandon 11 16 13 Kinsale Bantry 15 Skibbereen 19 18 17

## Note:

The NHA / SPA / SAC sites shown on the Heritage and Scenic Amenity Maps are based on the information available from Dúchas as of September, 2002. Refer to the relevant body for any update on this information as these sites may be amended or added to during the lifetime of this plan.

Guide to Heritage and Scenic Amenity Maps



Heritage and Scenic Amenity Maps



















































































Issue 1: February 2003

CORK County Development Plan 2003

> CASTLETOWNROCHE CASTLETOWNSHEND PASSAGE WEST MITCHELSTOWN CASTLEMARTYR ROSSCARBERY HAULBOWLINE CHURCHTOWN CASTLELYONS MONKSTOWN TIMOLEAGUE BALLYHOOLY BALLYDEHOB MILLSTREET BUTTEVANT DONERAILE KILLEAGH DOUGLAS **BANDON 2** BANDON 1 KANTURK CLOYNE BANTRY



Architectural Conservation Areas:















































### LANDSCAPE CHARACTER AREAS KEY - Local Name (with Technical Name in Brackets)

### LANDSCAPE TYPES Shown in Red (16 in total)



Landscape Type ( Londscape Types Helesa 4 to 15 in Hel Pour - Sine also Chapter 7, Volume 1 ). Ta Character Area Issue 1 February 2003 LANDSCAPE CHARACTER MAP



# Legend for Zoning Maps : Main Settle