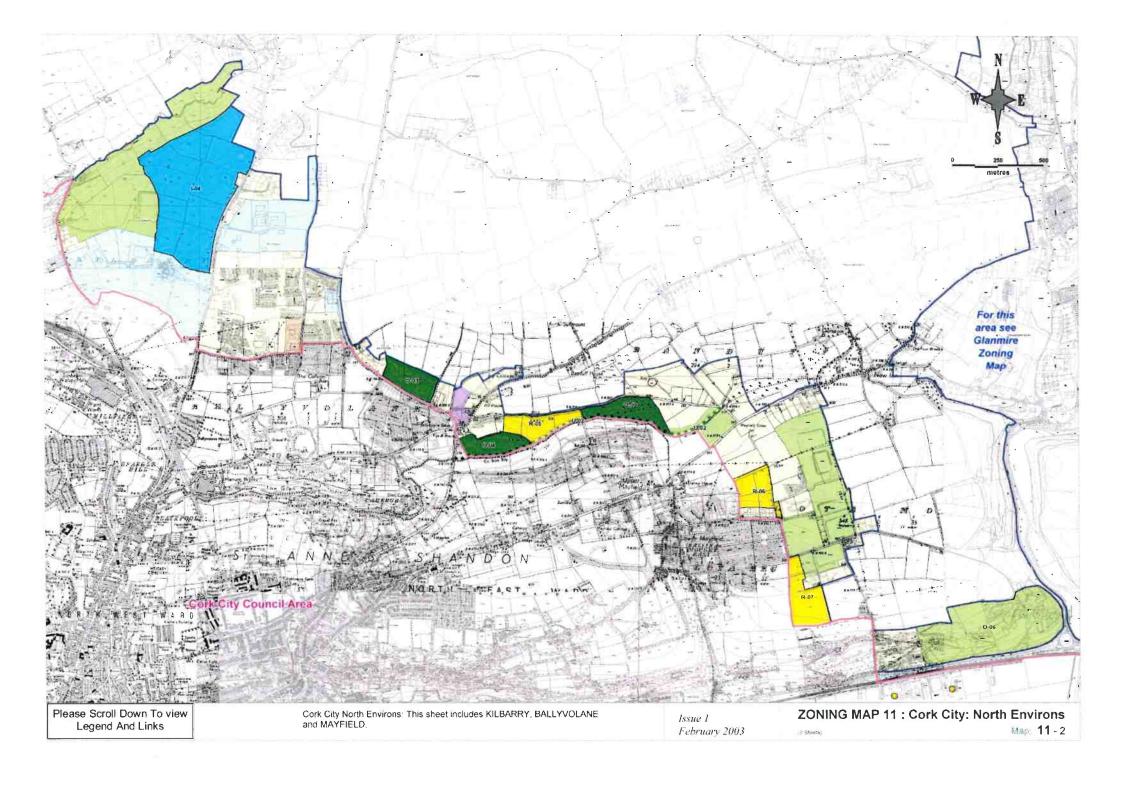

# Legend for Zoning Maps : Main Settlements

Established Areas

**New Areas** 

LAND USE CATEGORIES

Primarily Residential

Residential

Town Centre / Neighbourhood Centre

### Primarily Town Centre / Neighbourhood Centre Primarily Commercial

Commercial

Primacily Industry / Enterprise

> Industry / Enterprise

Primarily Educational / Institutional / Civic

> Educational / Institutional / Civic

Primarily Utilities / Infrastructure

> Utilities / Infrastructure

Primarily Open Space / Sports / Recreation / Amenity

> Open Space / Sports / Recreation / Amenity

Special Zoning ( see specific objectives )

### OTHER SYMBOLS

Issue 1

February 2003