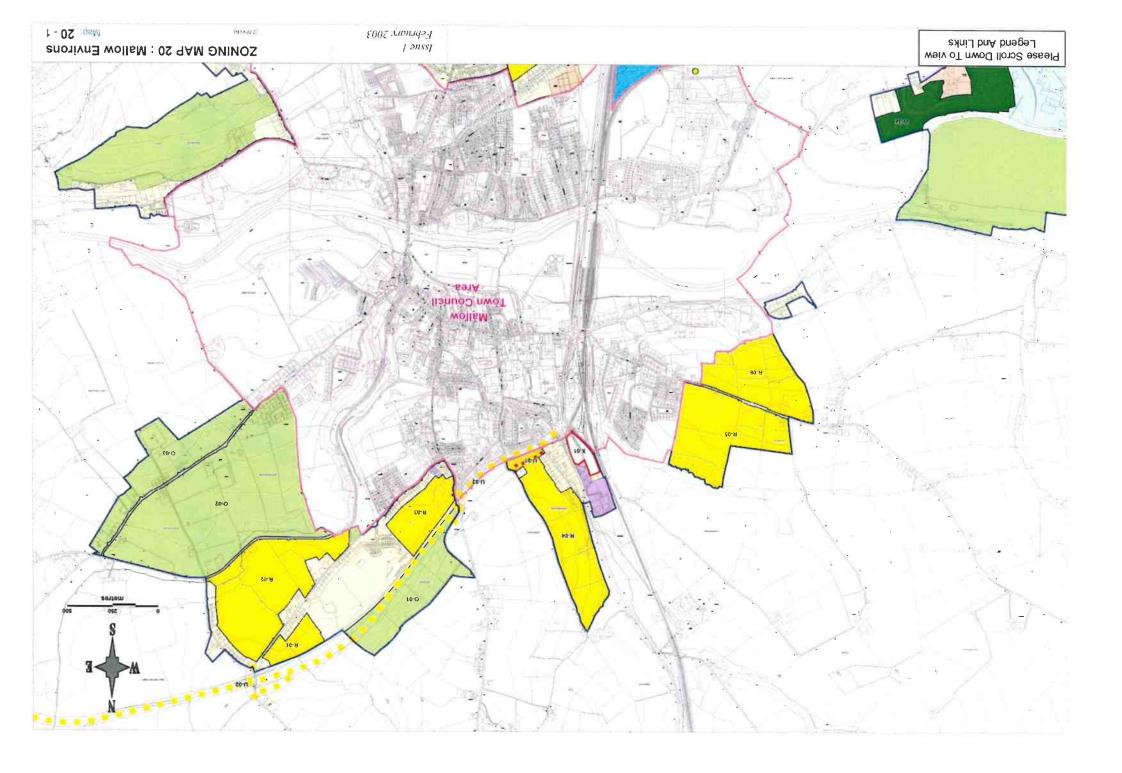

-----------------------|
|                                              | Ć                   | STN3              | CUME CON                 | FINK TO TRAFT                                                             |                       | PINK TO PAR           |                                                        |                                            |                                                            |                                             |               |                      |              |                                                        |                                                                       |                                 |              |                                       |                       |                          |





| Legend for<br>Zoning Maps : Main Settlements |   | Established Areas | Primarily<br>Residential | Primarity<br>Town Centre / Neighbourhood Centre / Neighbourhood Centre / Centre | Commercial Commercial | Primarity<br>Industry /<br>Enterprise | Primarily Educational / Institutional / Institutional / Civic | Primarily<br>Utilities / Utilities / Infrastructure<br>Infrastructure | Primarily<br>Open Space / Sports /<br>Recreation / Amenity | Xoi     Special Zoning       (see specific objectives ) | OTHER SYMBOLS | Development Boundary | Rot Specific Objective (refer to text) | • • • • • • • • • • • • • • • • • • • | Main Road / National Road / National Road (Proposed road lines are indicative only) | Access Road / Distributor Route<br>Proposed road lines are indicative only) | Access Poin