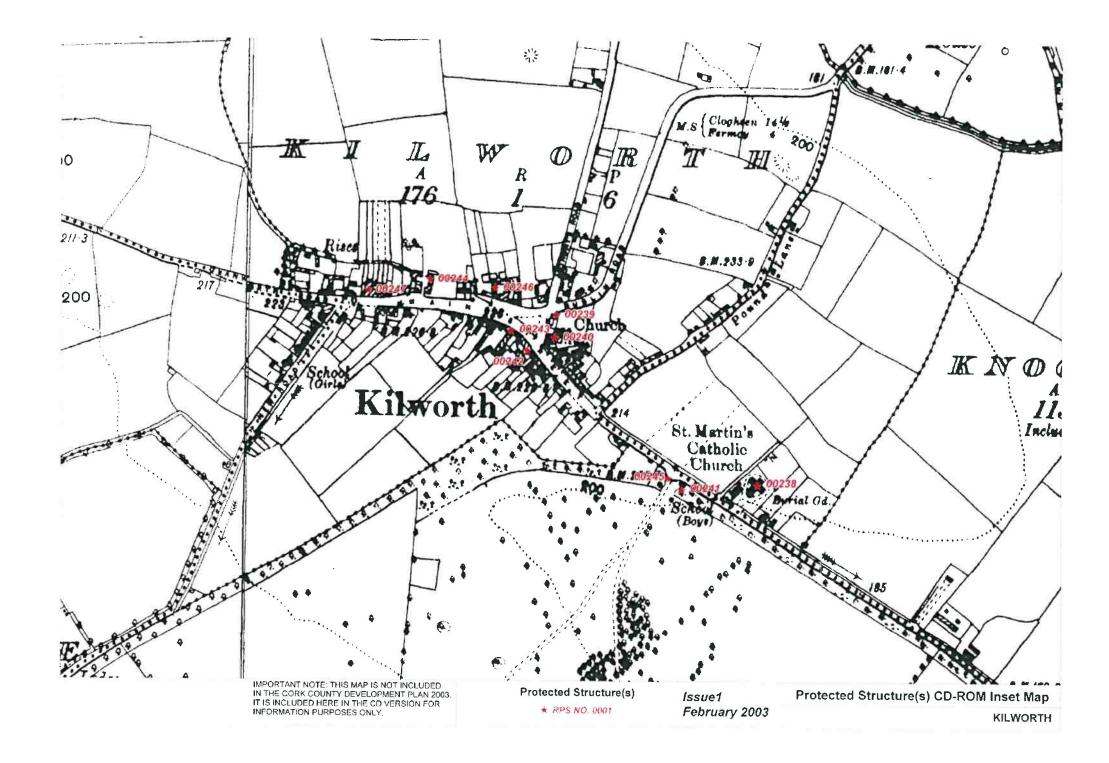

velopment Plan 2003



























































## Heritage and Scenic Amenity Maps

## n 2 Charleville 3 Mitchelstown Newmarket . Buttevant Kanturk Fermoy 6 Mallow 5 4 Millistract 9 7 Blamey Glanmire Tower 8 Youghal Macroom Little Island Midiator Ballincollig 10 Carrigatine 12 14 Bandon 11 16 13 Kinsale Bantry 15 Skibbereen 19 18 17

## Note:

The NHA / SPA / SAC sites shown on the Heritage and Scenic Amenity Maps are based on the information available from Dúchas as of September, 2002. Refer to the relevant body for any update on this information as these sites may be amended or added to during the lifetime of this plan.

Guide to Heritage and Scenic Amenity Maps



Heritage and Scenic Amenity Maps



















































































Issue 1: February 2003

CORK County Development Plan 2003

> CASTLETOWNROCHE CASTLETOWNSHEND PASSAGE WEST MITCHELSTOWN CASTLEMARTYR ROSSCARBERY HAULBOWLINE CHURCHTOWN CASTLELYONS MONKSTOWN TIMOLEAGUE BALLYHOOLY BALLYDEHOB MILLSTREET BUTTEVANT DONERAILE KILLEAGH DOUGLAS **BANDON 2** BANDON 1 KANTURK CLOYNE BANTRY



Architectural Conservation Areas:















































### LANDSCAPE CHARACTER AREAS KEY - Local Name (with Technical Name in Brackets)

### LANDSCAPE TYPES Shown in Red (16 in total)



Landscape Type ( Londscape Types Helesa 4 to 15 in Hel Pour - Sine also Chapter 7, Volume 1 ). Ta Character Area Issue 1 February 2003 LANDSCAPE CHARACTER MAP



# Legend for Zoning Maps : Main Settlements

Established Areas

**New Areas** 

LAND