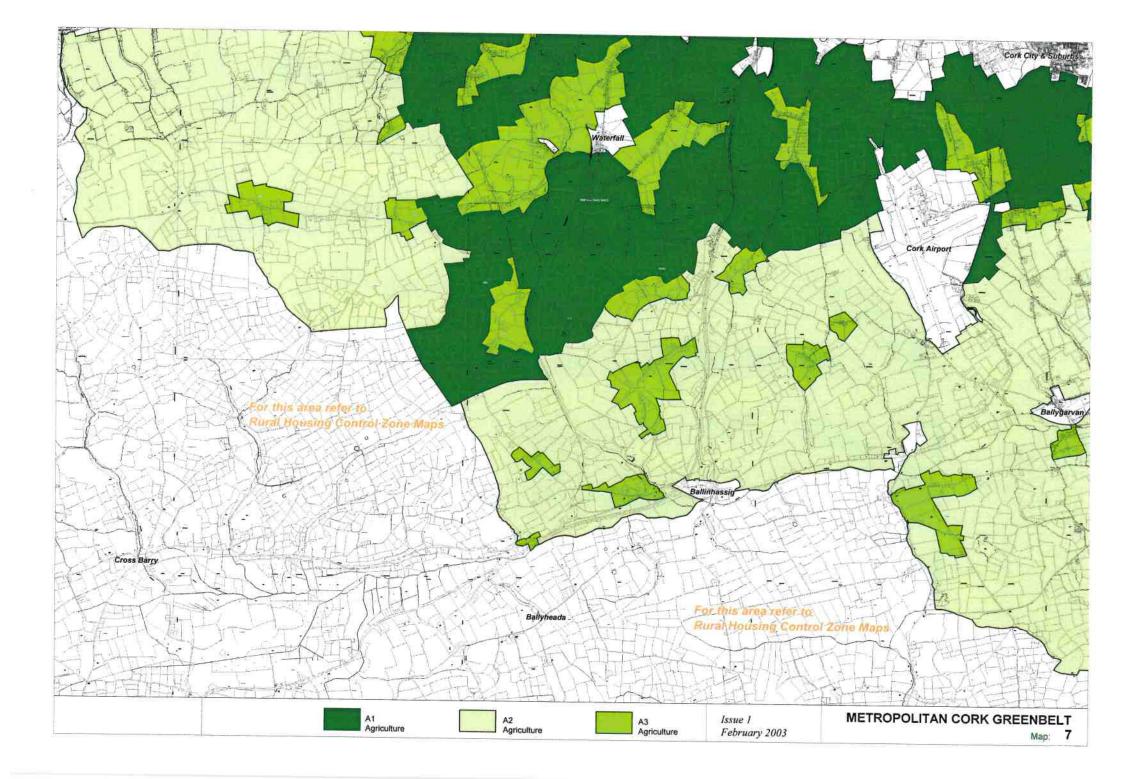

## Metropolitan Cork Green Belt Maps



Guide to Metropolitan Cork Green Belt Maps





Metropolitan Cork Green Belt Maps



















## 2 1 Grenagh Vatororasshi Carrignava 3 Leamlara Dripse Coschford, Castle Cork City Cloyne . Aheria 4 Riverstick Inishannon 5 . Minane Bridge 6 Belgooly 7

Guide to Rural Housing Control Zone Maps

CORK County Development Plan 2003



























































## Heritage and Scenic Amenity Maps

## n 2 Charleville 3 Mitchelstown Newmarket . Buttevant Kanturk Fermoy 6 Mallow 5 4 Millistract 9 7 Blamey Glanmire Tower 8 Youghal Macroom Little Island Midiator Ballincollig 10 Carrigatine 12 14 Bandon 11 16 13 Kinsale Bantry 15 Skibbereen 19 18 17

## Note:

The NHA / SPA / SAC sites shown on the Heritage and Scenic Amenity Maps are based on the information available from Dúchas as of September, 2002. Refer to the relevant body for any update on this informa