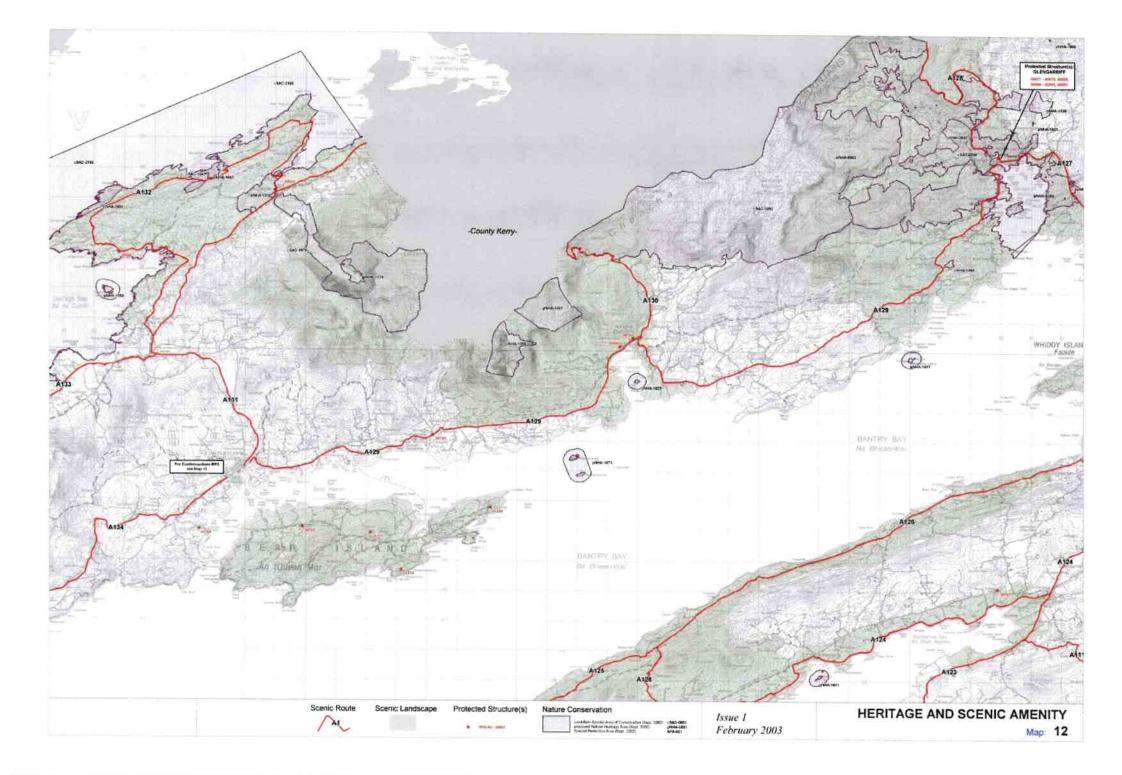

## Heritage and Scenic Amenity Maps

## Note:

The NHA / SPA / SAC sites shown on the Heritage and Scenic Amenity Maps are based on the information available from Dúchas as of September, 2002. Refer to the relevant body for any update on this information as these sites may be amended or added to during the lifetime of this plan.

Guide to Heritage and Scenic Amenity Maps

Heritage and Scenic Amenity Maps

Issue 1: February 2003

CORK County Development Plan 2003

> CASTLETOWNROCHE CASTLETOWNSHEND PASSAGE WEST MITCHELSTOWN CASTLEMARTYR ROSSCARBERY HAULBOWLINE CHURCHTOWN CASTLELYONS MONKSTOWN TIMOLEAGUE BALLYHOOLY BALLYDEHOB MILLSTREET BUTTEVANT DONERAILE KILLEAGH DOUGLAS **BANDON 2** BANDON 1 KANTURK CLOYNE BANTRY