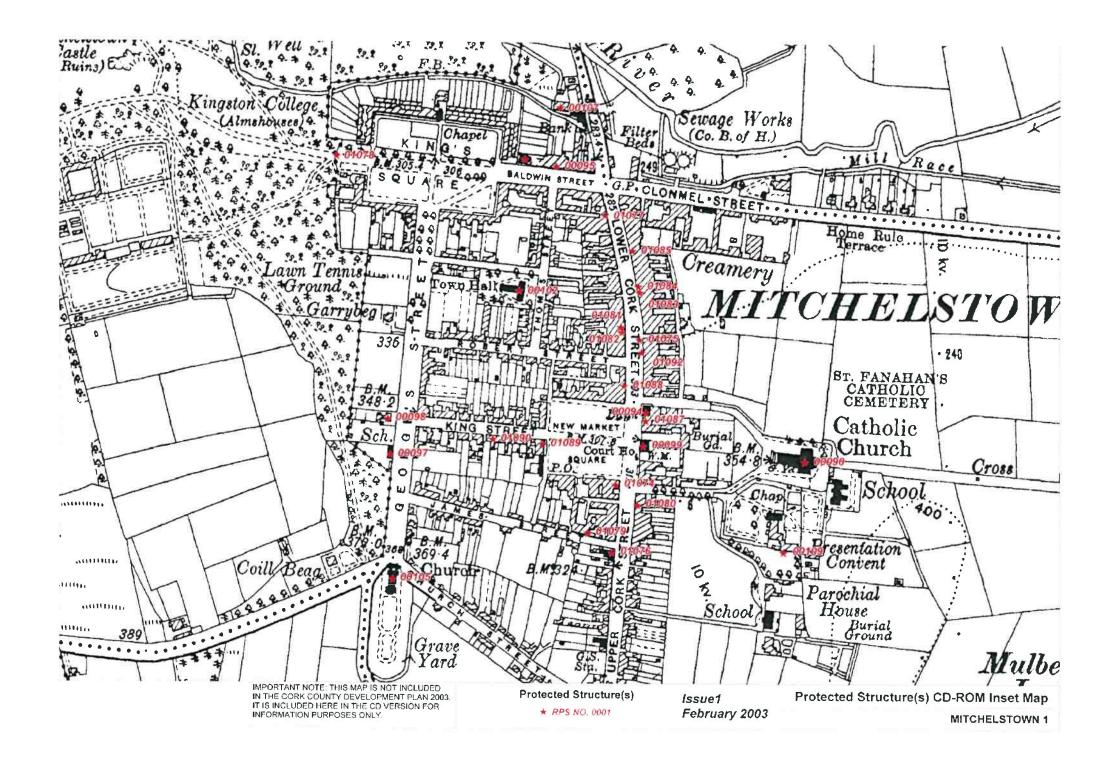

t Plan 2003



























































## Heritage and Scenic Amenity Maps

## n 2 Charleville 3 Mitchelstown Newmarket . Buttevant Kanturk Fermoy 6 Mallow 5 4 Millistract 9 7 Blamey Glanmire Tower 8 Youghal Macroom Little Island Midiator Ballincollig 10 Carrigatine 12 14 Bandon 11 16 13 Kinsale Bantry 15 Skibbereen 19 18 17

## Note:

The NHA / SPA / SAC sites shown on the Heritage and Scenic Amenity Maps are based on the information available from Dúchas as of September, 2002. Refer to the relevant body for any update on this information as these sites may be amended or added to during the lifetime of this plan.

Guide to Heritage and Scenic Amenity Maps



Heritage and Scenic Amenity Maps



















































































Issue 1: February 2003

CORK County Development Plan 2003

> CASTLETOWNROCHE CASTLETOWNSHEND PASSAGE WEST MITCHELSTOWN CASTLEMARTYR ROSSCARBERY HAULBOWLINE CHURCHTOWN CASTLELYONS MONKSTOWN TIMOLEAGUE BALLYHOOLY BALLYDEHOB MILLSTREET BUTTEVANT DONERAILE KILLEAGH DOUGLAS **BANDON 2** BANDON 1 KANTURK CLOYNE BANTRY



Architectural Conservation Areas:















































### LANDSCAPE CHARACTER AREAS KEY - Local Name (with Technical Name in Brackets)

### LANDSCAPE TYPES Shown in Red (16 in total)



Landscape Type ( Londscape Types Helesa 4 to 15 in Hel Pour - Sine also Chapter 7, Volume 1 ). Ta Character Area Issue 1 February 2003 LANDSCAPE CHARACTER MAP



# Legend for Zoning Maps : Main Settlements

Established Areas

**New Areas** 

LAND USE CAT