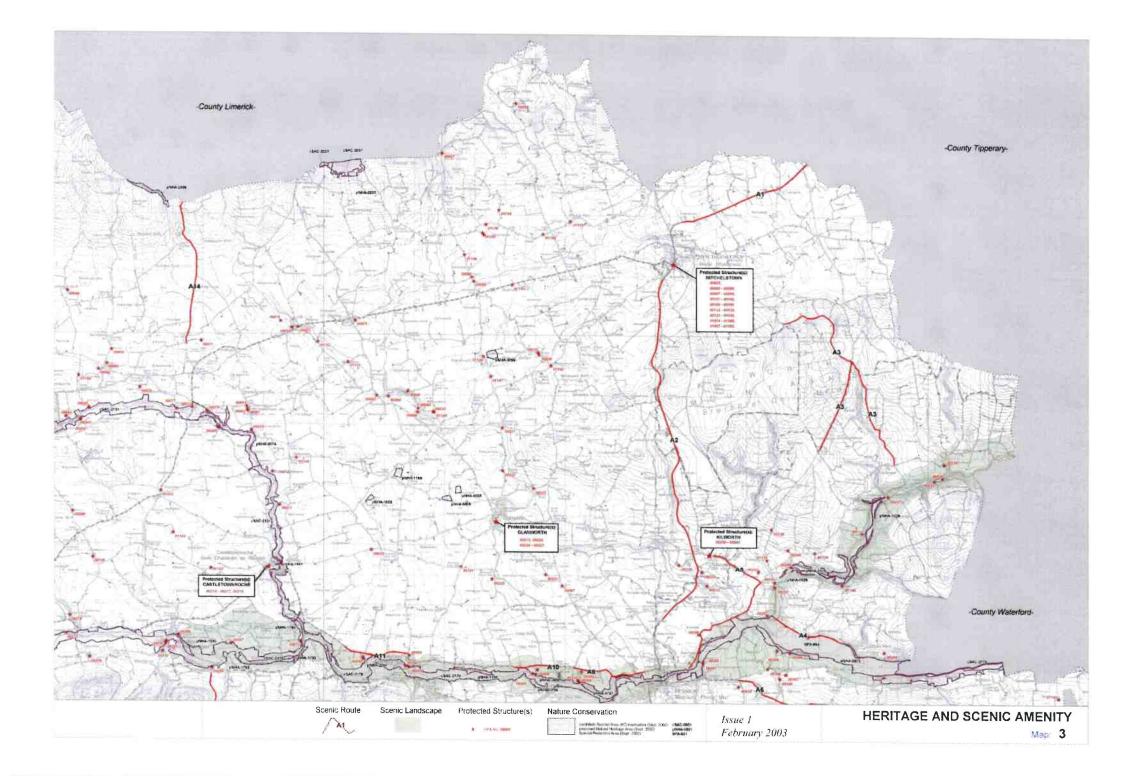

## Heritage and Scenic Amenity Maps

## Note:

The NHA / SPA / SAC sites shown on the Heritage and Scenic Amenity Maps are based on the information available from Dúchas as of September, 2002. Refer to the relevant body for any update on this information as these sites may be amended or added to during the lifetime of this plan.

Guide to Heritage and Scenic Amenity Maps

Heritage and Scenic Amenity Maps

Issue 1: February 2003

CORK County Development Plan 2003

> CASTLETOWNROCHE CASTLETOWNSHEND PASSAGE WEST MITCHELSTOWN CASTLEMARTYR ROSSCARBERY HAULBOWLINE CHURCHTOWN CASTLELYONS MONKSTOWN TIMOLEAGUE BALLYHOOLY BALLYDEHOB MILLSTREET BUTTEVANT DONERAILE KILLEAGH DOUGLAS **BANDON 2** BANDON 1 KANTURK CLOYNE BANTRY

Architectural Conservation Areas: