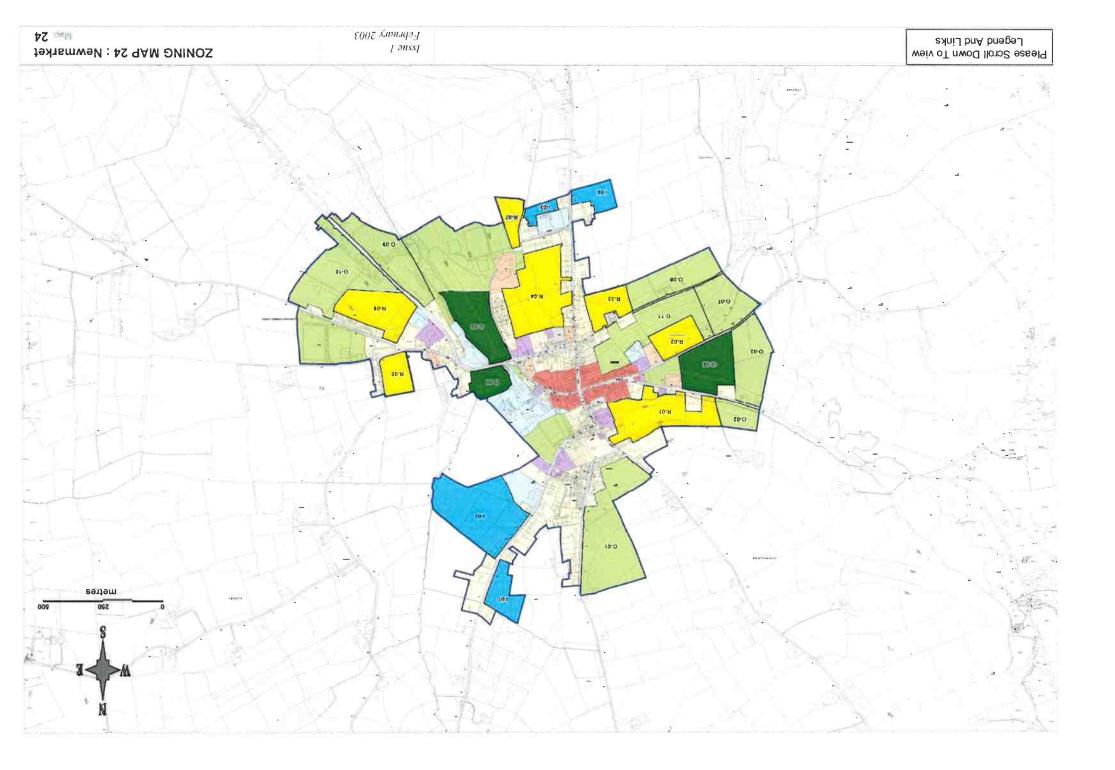

tive only)       |
|             |                                                            | Access Road / Distributor Route<br>(Proposed road lines are indicative only) |
|             | 1                                                          | Access Point                                                                 |
|             | []                                                         | Special Local Area Plan (approx area)                                        |
|             | Ģ                                                          | Current Seveso Site                                                          |
|             |                                                            | Issue I<br>February 2003                                                     |



| Legend for<br>Zoning Maps : Main Settlements | LAND USE CATEGORIES | as New Areas             | Residential              | / Town Centre / Neighbourhood dentre               | Commercial              | Enterprise                            | Educational / Institutional / Civic                 | Utilities / Infrastructure                 | Sports / Open Space / Sports / Menity                      | Special Zoning (see specific cbjectives ) | OTHER SYMBOLS | Development Boundary | Specific Objective (refer to text) | Amenity Walk ( see specific objectives ) | Main Road / National Road<br>(Proposed road lines are indicative only) | Access Road / Distributor Route<br>(Proposed road lines are indicative only) | Access Point | Special Local Area Plan (approx area) | Current Seveso Site | Is