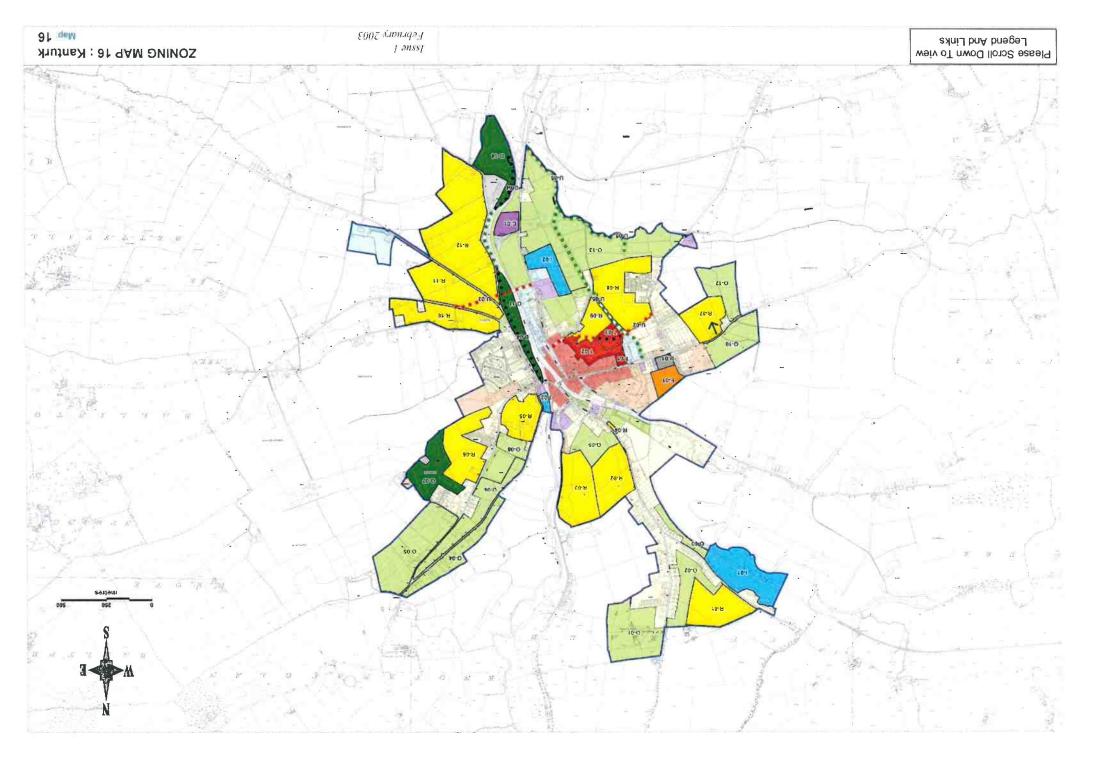

## n 2 Charleville 3 Mitchelstown Newmarket . Buttevant Kanturk Fermoy 6 Mallow 5 4 Millistract 9 7 Blamey Glanmire Tower 8 Youghal Macroom Little Island Midiator Ballincollig 10 Carrigatine 12 14 Bandon 11 16 13 Kinsale Bantry 15 Skibbereen 19 18 17