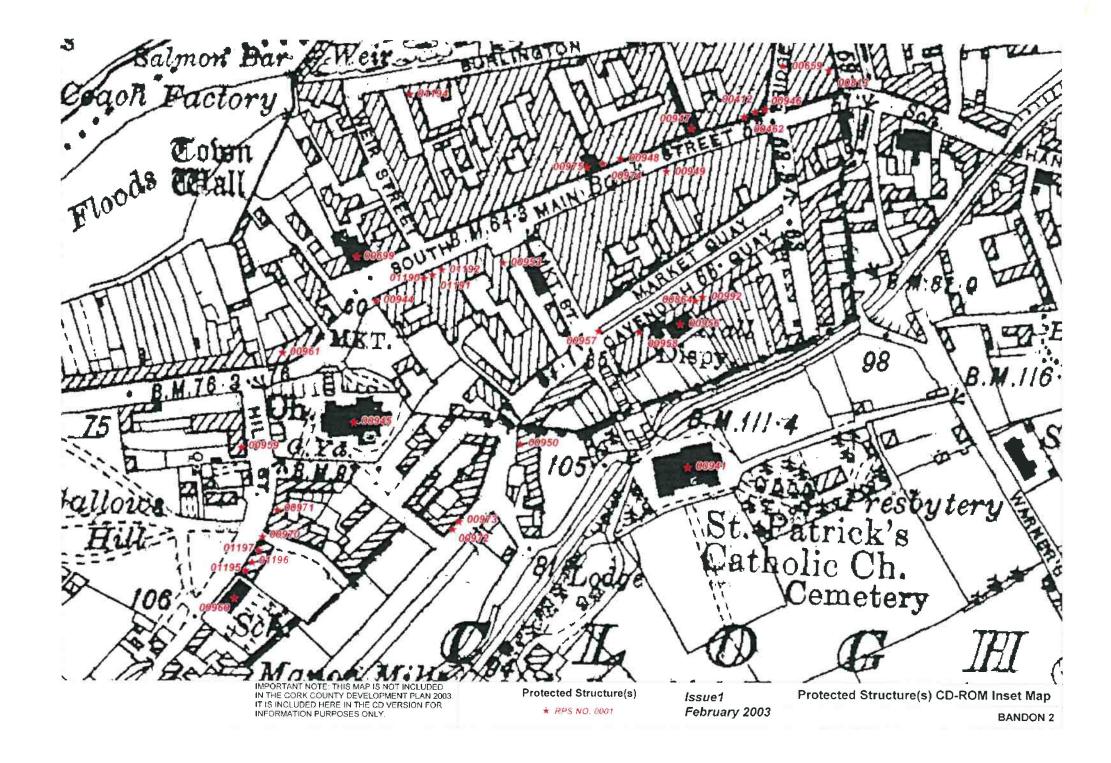

Rural Housing Control Zone Maps

CORK County Development Plan 2003



























































## Heritage and Scenic Amenity Maps

## n 2 Charleville 3 Mitchelstown Newmarket . Buttevant Kanturk Fermoy 6 Mallow 5 4 Millistract 9 7 Blamey Glanmire Tower 8 Youghal Macroom Little Island Midiator Ballincollig 10 Carrigatine 12 14 Bandon 11 16 13 Kinsale Bantry 15 Skibbereen 19 18 17

## Note:

The NHA / SPA / SAC sites shown on the Heritage and Scenic Amenity Maps are based on the information available from Dúchas as of September, 2002. Refer to the relevant body for any update on this information as these sites may be amended or added to during the lifetime of this plan.

Guide to Heritage and Scenic Amenity Maps



Heritage and Scenic Amenity Maps



















































































Issue 1: February 2003

CORK County Development Plan 2003

> CASTLETOWNROCHE CASTLETOWNSHEND PASSAGE WEST MITCHELSTOWN CASTLEMARTYR ROSSCARBERY HAULBOWLINE CHURCHTOWN CASTLELYONS MONKSTOWN TIMOLEAGUE BALLYHOOLY BALLYDEHOB MILLSTREET BUTTEVANT DONERAILE KILLEAGH DOUGLAS **BANDON 2** BANDON 1 KANTURK CLOYNE BANTRY



Architectural Conservation Areas:















































### LANDSCAPE CHARACTER AREAS KEY - Local Name (with Technical Name in Brackets)

### LANDSCAPE TYPES Shown in Red (16 in total)



Landscape Type ( Londscape Types Helesa 4 to 15 in Hel Pour - Sine also Chapter 7, Volume 1 ). Ta Character Area Issue 1 February 2003 LANDSCAPE CHARACTER MAP



# Legend for Zoning Maps : Main Sett