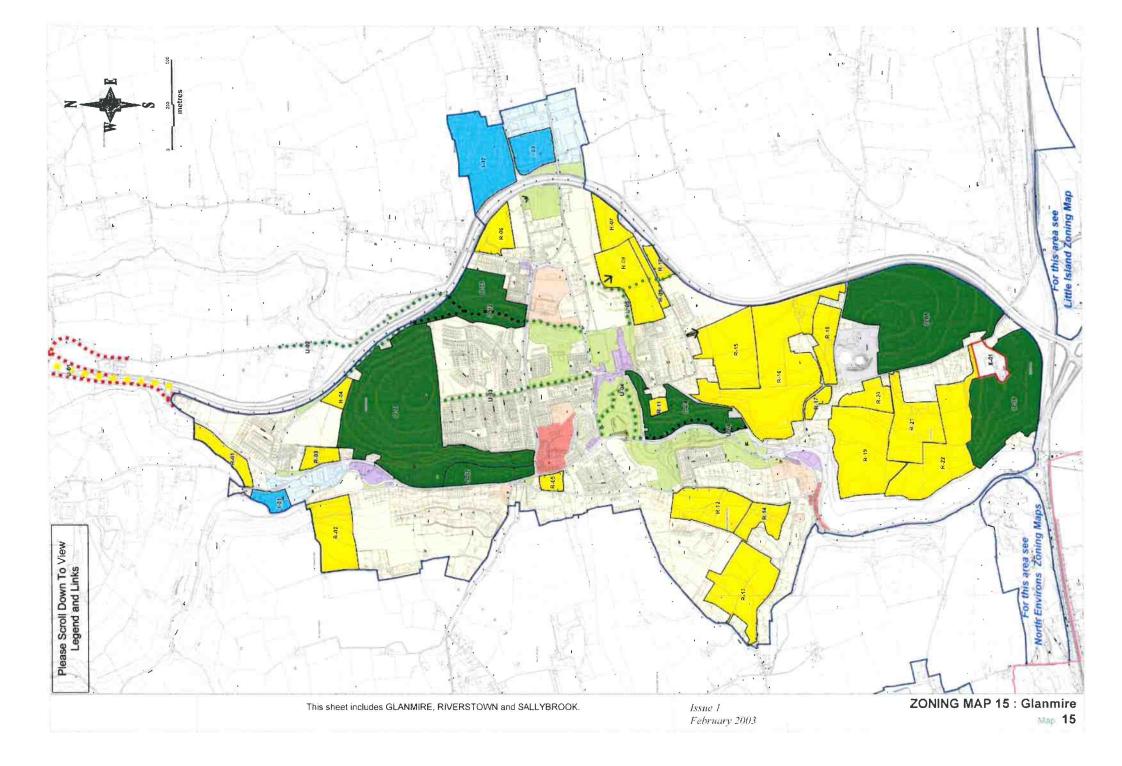

arily Open Space / Sports / Recreation / Amenity

> Open Space / Sports / Recreation / Amenity



Special Zoning ( see specific objectives )

### OTHER SYMBOLS



Issue 1 February 2003





### Primarily Town Centre / Neighbourhood Centre Primarily Residential

Town Centre / Neighbourhood Centre

Established Areas

**New Areas** 

Residential

LAND USE CATEGORIES

Primarily Commercial

Commercial

Primarily Industry / Enterprise

Industry / Enterprise

Primarily Educational / Institutional / Civic

Educational / Institutional / Civic

Primarily Utilities / Infrastructure

Utilities / Infrastructure

Primarily Open Space / Sports / Recreation / Amenity

Open Space / Sports / Recreation / Amenity



Special Zoning ( see specific objectives )

### **OTHER SYMBOLS**



Issue 1

February 2003



| Legend for<br>Zoning Maps : Main Settlements | LAND USE CATEGORIES | Established Areas New Areas | Residential Residential | Town Centre / Town Centre / Neighbourhood Centre / Neighbourhood Centre | Commercial Commercial | Primarity Primarity Industry / Enterprise Enterprise | Primarily Educational / Institutional / Institutional / Civic | Primarity<br>Utilities /<br>Infrastructure | Primarily<br>Open Space / Sports /<br>Recreation / Amenity | Special Zoning<br>(see specific objectives) | OTHER SYMBOLS | Development Boundary | R-01 Specific Objective (refer to text) | • • • u.or • • • Amenity Walk ( see specific objectives ) | Main Road / National Road / U-01 - U- | Access Road / Distributor Route<br>• • • 0.01 • • • (Proposed road lines are indicative only) | Access Point | Special Lo