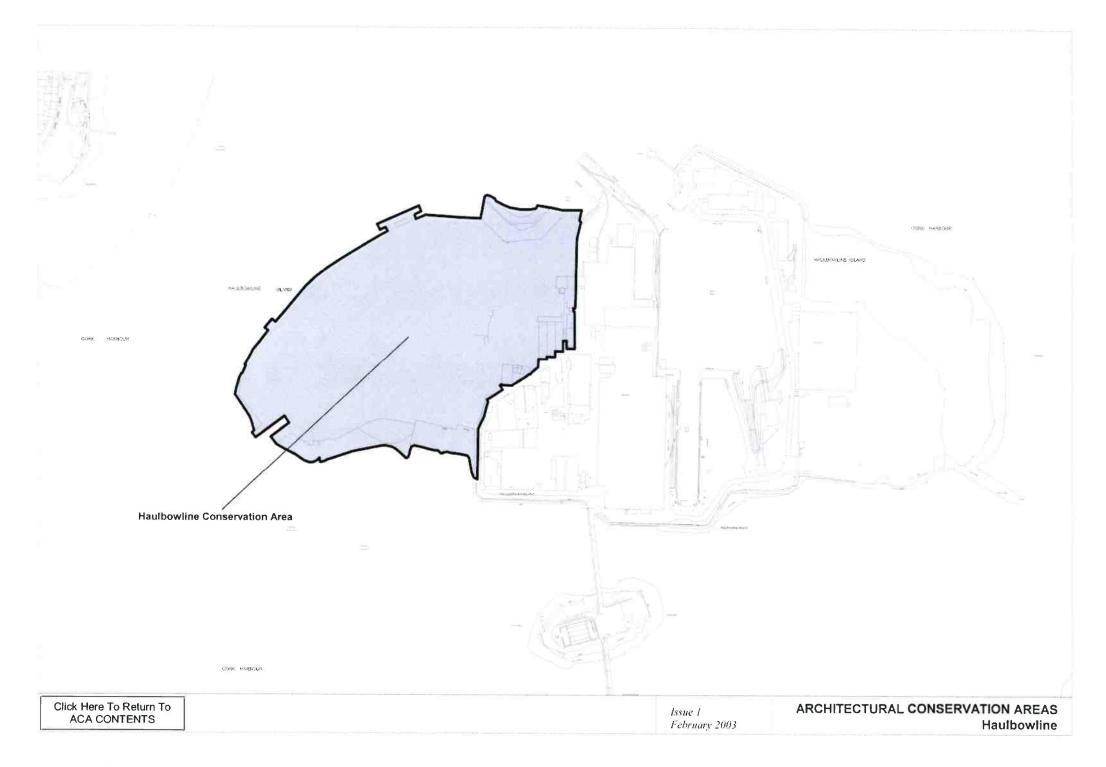

shown on the Heritage and Scenic Amenity Maps are based on the information available from Dúchas as of September, 2002. Refer to the relevant body for any update on this information as these sites may be amended or added to during the lifetime of this plan.

Guide to Heritage and Scenic Amenity Maps



Heritage and Scenic Amenity Maps



















































































Issue 1: February 2003

CORK County Development Plan 2003

> CASTLETOWNROCHE CASTLETOWNSHEND PASSAGE WEST MITCHELSTOWN CASTLEMARTYR ROSSCARBERY HAULBOWLINE CHURCHTOWN CASTLELYONS MONKSTOWN TIMOLEAGUE BALLYHOOLY BALLYDEHOB MILLSTREET BUTTEVANT DONERAILE KILLEAGH DOUGLAS **BANDON 2** BANDON 1 KANTURK CLOYNE BANTRY



Architectural Conservation Areas:















































### LANDSCAPE CHARACTER AREAS KEY - Local Name (with Technical Name in Brackets)

### LANDSCAPE TYPES Shown in Red (16 in total)



Landscape Type ( Londscape Types Helesa 4 to 15 in Hel Pour - Sine also Chapter 7, Volume 1 ). Ta Character Area Issue 1 February 2003 LANDSCAPE CHARACTER MAP



# Legend for Zoning Maps : Main Settlements

Established Areas

**New Areas** 

LAND USE CATEGORIES

Primarily Residential

Residential

Town Centre / Neighbourhood Centre



### Primarily Town Centre / Neighbourhood Centre Primarily Commercial

Commercial

Primacily Industry / Enterprise

> Industry / Enterprise

Primarily Educational / Institutional / Civic

> Educational / Institutional / Civic

Primarily Utilities / Infrastructure

> Utilities / Infrastructure

Primarily Open Spa