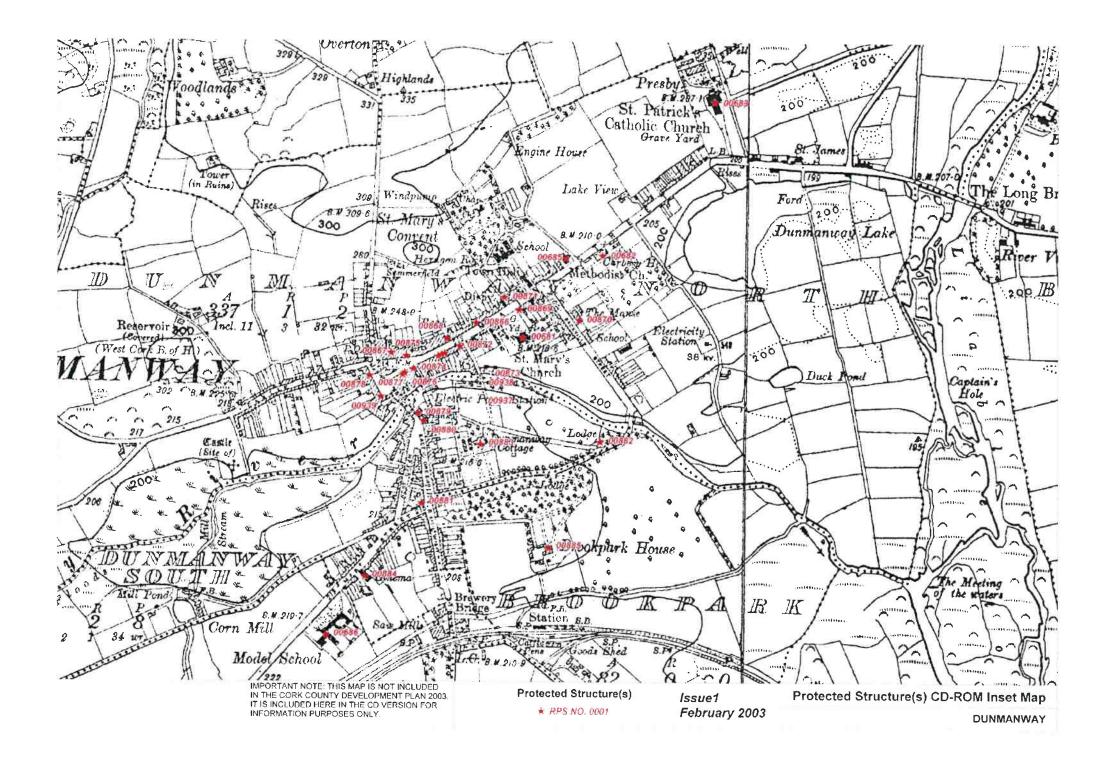

CORK County Development Plan 2003



























































## Heritage and Scenic Amenity Maps

## n 2 Charleville 3 Mitchelstown Newmarket . Buttevant Kanturk Fermoy 6 Mallow 5 4 Millistract 9 7 Blamey Glanmire Tower 8 Youghal Macroom Little Island Midiator Ballincollig 10 Carrigatine 12 14 Bandon 11 16 13 Kinsale Bantry 15 Skibbereen 19 18 17

## Note:

The NHA / SPA / SAC sites shown on the Heritage and Scenic Amenity Maps are based on the information available from Dúchas as of September, 2002. Refer to the relevant body for any update on this information as these sites may be amended or added to during the lifetime of this plan.

Guide to Heritage and Scenic Amenity Maps



Heritage and Scenic Amenity Maps



















































































Issue 1: February 2003

CORK County Development Plan 2003

> CASTLETOWNROCHE CASTLETOWNSHEND PASSAGE WEST MITCHELSTOWN CASTLEMARTYR ROSSCARBERY HAULBOWLINE CHURCHTOWN CASTLELYONS MONKSTOWN TIMOLEAGUE BALLYHOOLY BALLYDEHOB MILLSTREET BUTTEVANT DONERAILE KILLEAGH DOUGLAS **BANDON 2** BANDON 1 KANTURK CLOYNE BANTRY



Architectural Conservation Areas:















































### LANDSCAPE CHARACTER AREAS KEY - Local Name (with Technical Name in Brackets)

### LANDSCAPE TYPES Shown in Red (16 in total)



Landscape Type ( Londscape Types Helesa 4 to 15 in Hel Pour - Sine also Chapter 7, Volume 1 ). Ta Character Area Issue 1 February 2003 LANDSCAPE CHARACTER MAP



# Legend for Zoning Maps : Main Settlements

Established Areas

**New