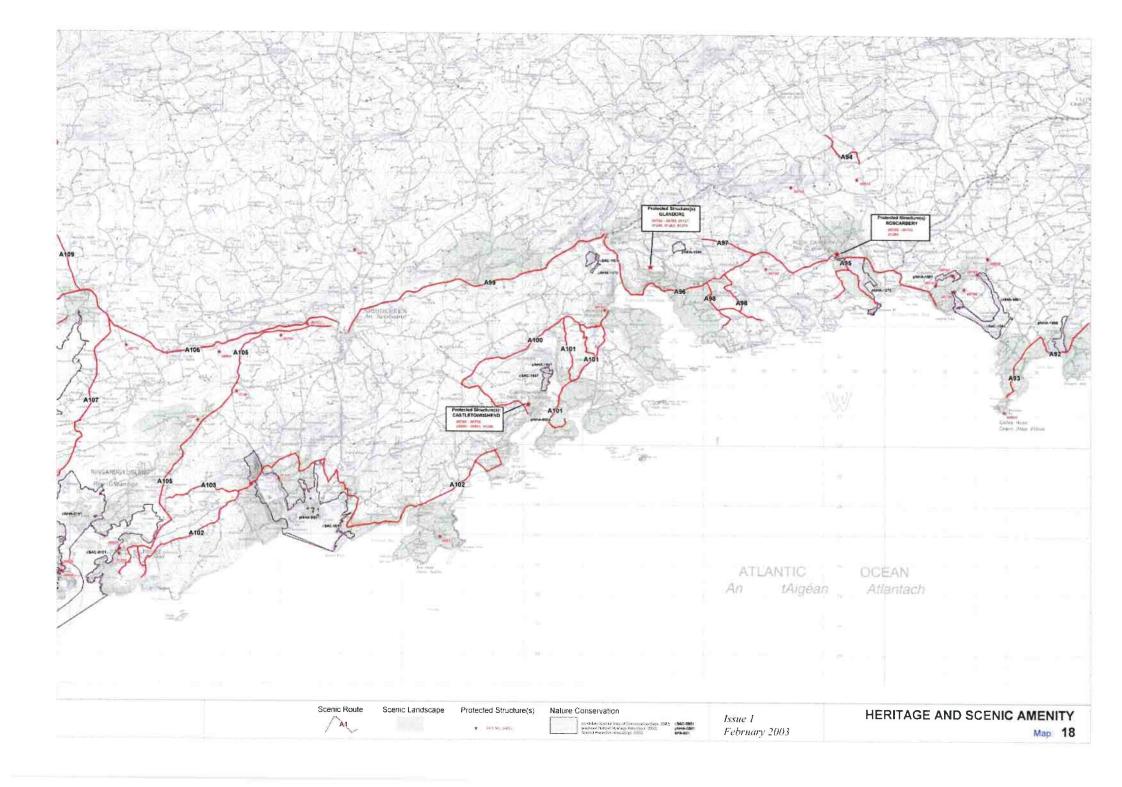

Guide to Heritage and Scenic Amenity Maps

Heritage and Scenic Amenity Maps

Issue 1: February 2003

CORK County Development Plan 2003

> CASTLETOWNROCHE CASTLETOWNSHEND PASSAGE WEST MITCHELSTOWN CASTLEMARTYR ROSSCARBERY HAULBOWLINE CHURCHTOWN CASTLELYONS MONKSTOWN TIMOLEAGUE BALLYHOOLY BALLYDEHOB MILLSTREET BUTTEVANT DONERAILE KILLEAGH DOUGLAS **BANDON 2** BANDON 1 KANTURK CLOYNE BANTRY

## Note:

The NHA / SPA / SAC sites shown on the Heritage and Scenic Amenity Maps are based on the information available from Dúchas as of September, 2002. Refer to the relevant body for any update on this information as these sites may be amended or added to during the lifetime of this plan.