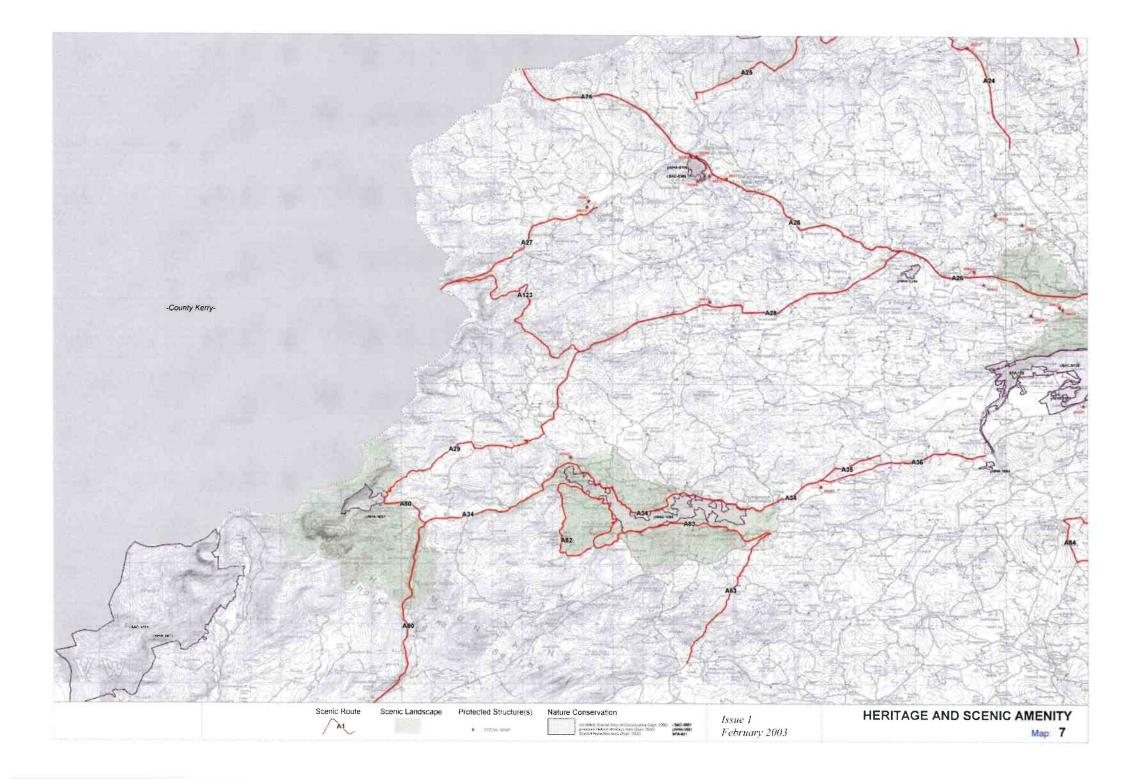

## Heritage and Scenic Amenity Maps

## Note:

The NHA / SPA / SAC sites shown on the Heritage and Scenic Amenity Maps are based on the information available from Dúchas as of September, 2002. Refer to the relevant body for any update on this information as these sites may be amended or added to during the lifetime of this plan.

Guide to Heritage and Scenic Amenity Maps

Heritage and Scenic Amenity Maps

Issue 1: February 2003

CORK County Development Plan 2003

> CASTLETOWNROCHE CASTLETOWNSHEND PASSAGE WEST MITCHELSTOWN CASTLEMARTYR ROSSCARBERY HAULBOWLINE CHURCHTOWN CASTLELYONS MONKSTOWN TIMOLEAGUE BALLYHOOLY BALLYDEHOB MILLSTREET BUTTEVANT DONERAILE KILLEAGH DOUGLAS **BANDON 2** BANDON 1 KANTURK CLOYNE BANTRY