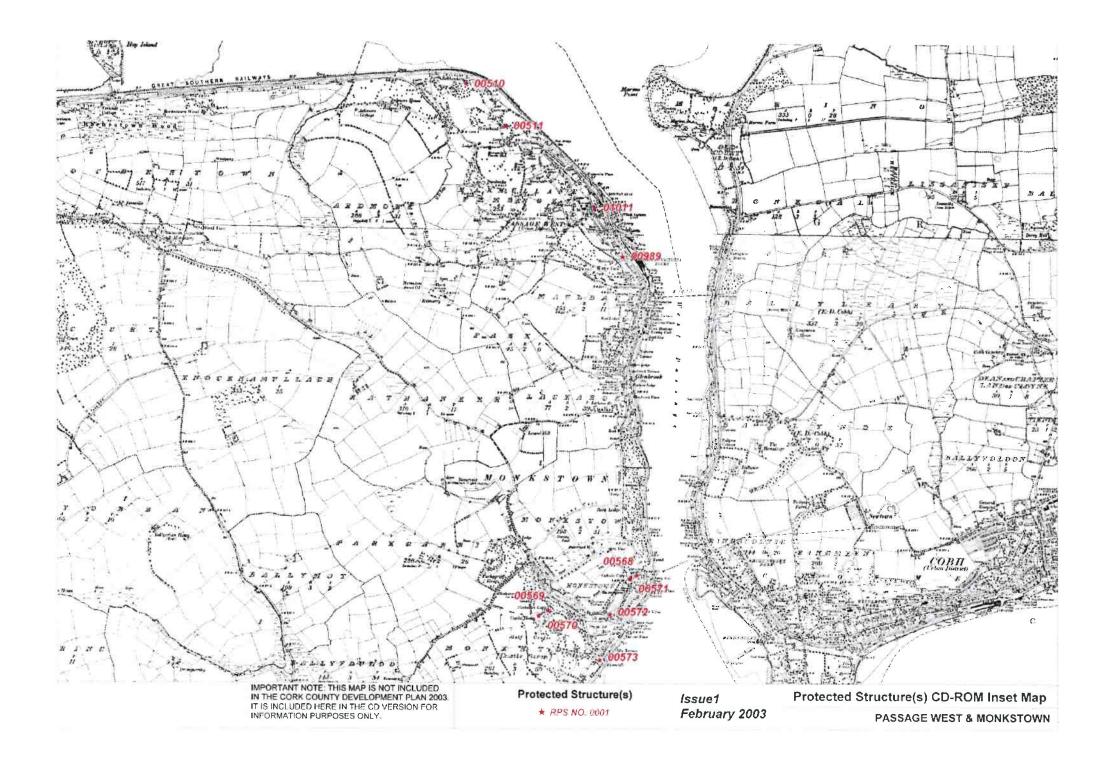

Guide to Heritage and Scenic Amenity Maps

Heritage and Scenic Amenity Maps

Issue 1: February 2003

CORK County Development Plan 2003

> CASTLETOWNROCHE CASTLETOWNSHEND PASSAGE WEST MITCHELSTOWN CASTLEMARTYR ROSSCARBERY HAULBOWLINE CHURCHTOWN CASTLELYONS MONKSTOWN TIMOLEAGUE BALLYHOOLY BALLYDEHOB MILLSTREET BUTTEVANT DONERAILE KILLEAGH DOUGLAS **BANDON 2** BANDON 1 KANTURK CLOYNE BANTRY