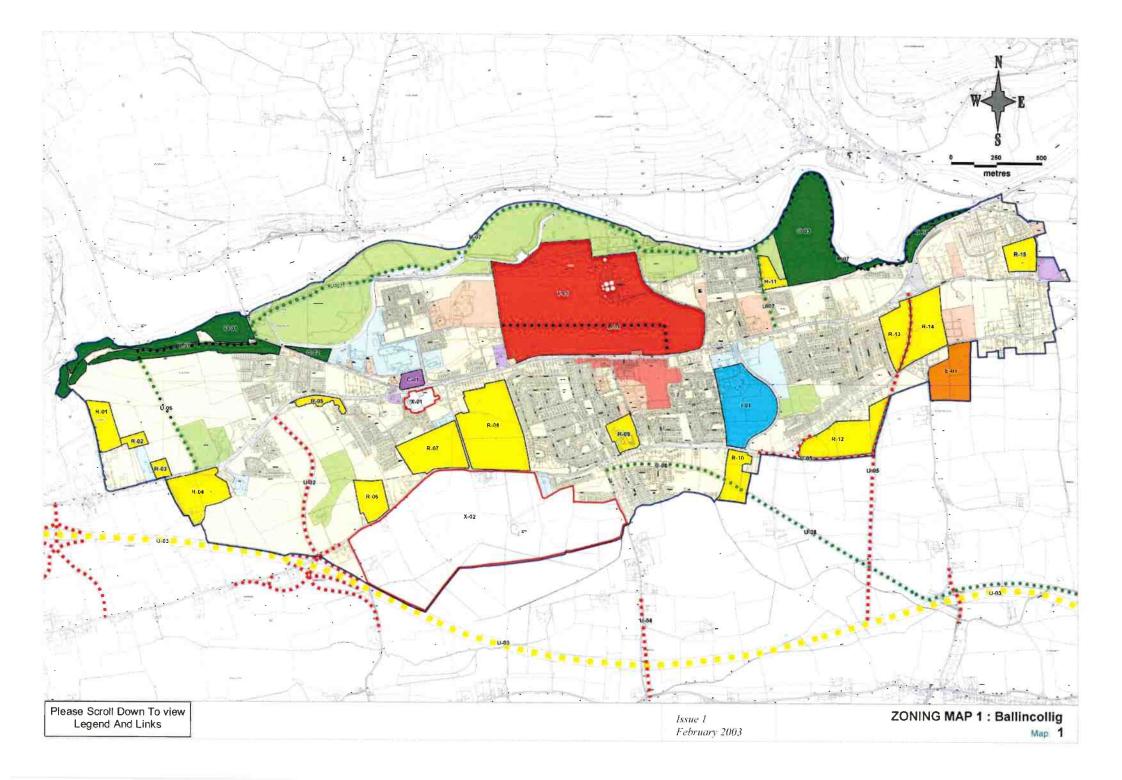

# Legend for Zoning Maps : Main Settlements

Established Areas

**New Areas** 

LAND USE CATEGORIES

Primarily Residential

Residential

Town Centre / Neighbourhood Centre

### Primarily Town Centre / Neighbourhood Centre Primarily Commercial

Commercial

Primacily Industry / Enterprise

> Industry / Enterprise

Primarily Educational / Institutional / Civic

> Educational / Institutional / Civic

Primarily Utilities / Infrastructure

> Utilities / Infrastructure

Primarily Open Space / Sports / Recreation / Amenity

> Open Space / Sports / Recreation / Amenity

Special Zoning ( see specific objectives )