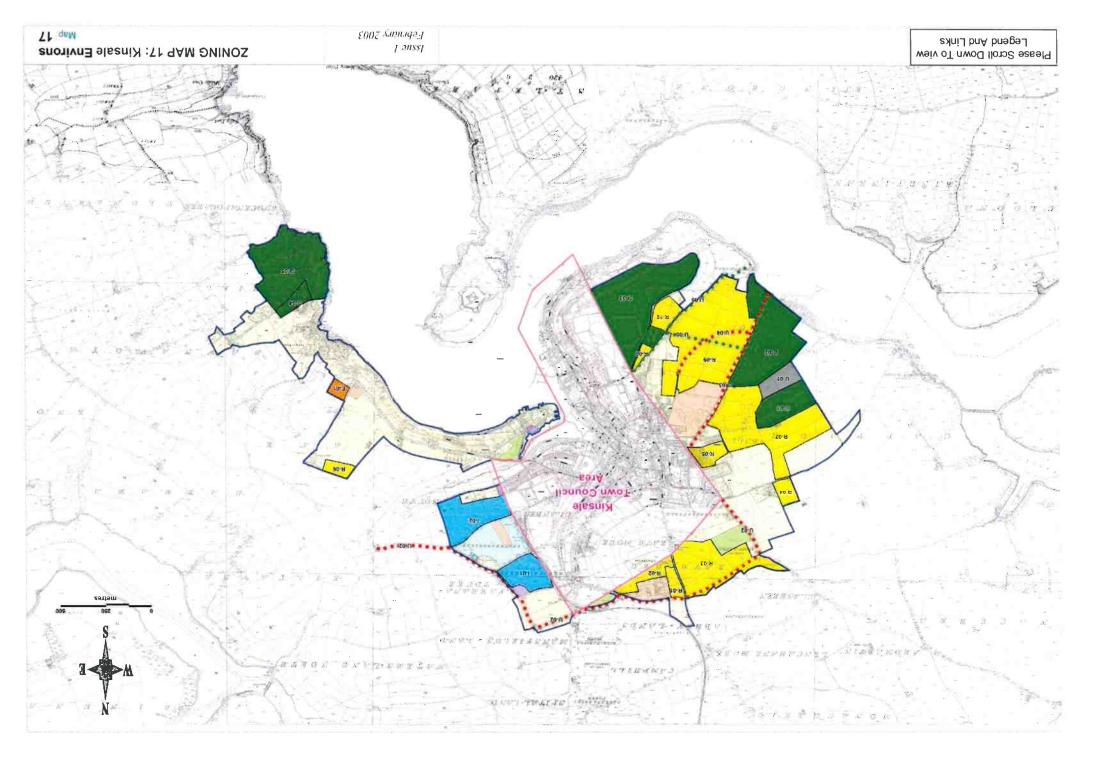

## n 2 Charleville 3 Mitchelstown Newmarket . Buttevant Kanturk Fermoy 6 Mallow 5 4 Millistract 9 7 Blamey Glanmire Tower 8 Youghal Macroom Little Island Midiator Ballincollig 10 Carrigatine 12 14 Bandon 11 16 13 Kinsale Bantry 15 Skibbereen 19 18 17