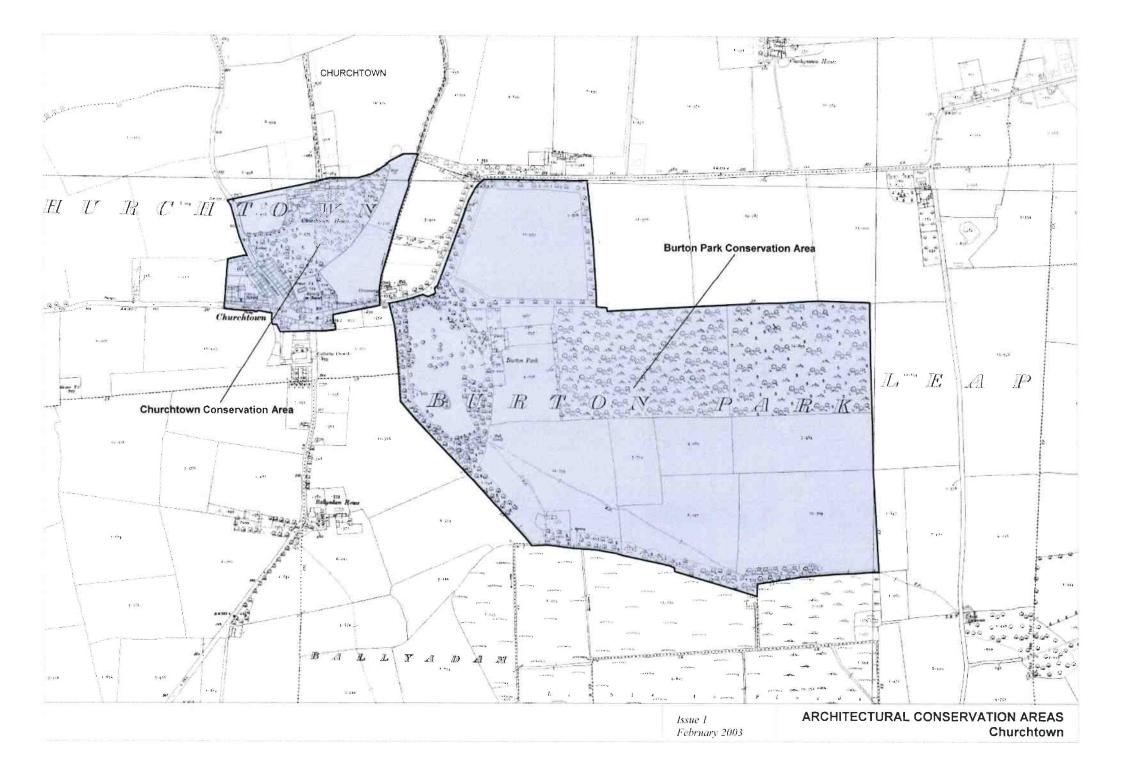

C sites shown on the Heritage and Scenic Amenity Maps are based on the information available from Dúchas as of September, 2002. Refer to the relevant body for any update on this information as these sites may be amended or added to during the lifetime of this plan.

Guide to Heritage and Scenic Amenity Maps



Heritage and Scenic Amenity Maps



















































































Issue 1: February 2003

CORK County Development Plan 2003

> CASTLETOWNROCHE CASTLETOWNSHEND PASSAGE WEST MITCHELSTOWN CASTLEMARTYR ROSSCARBERY HAULBOWLINE CHURCHTOWN CASTLELYONS MONKSTOWN TIMOLEAGUE BALLYHOOLY BALLYDEHOB MILLSTREET BUTTEVANT DONERAILE KILLEAGH DOUGLAS **BANDON 2** BANDON 1 KANTURK CLOYNE BANTRY



Architectural Conservation Areas:















































### LANDSCAPE CHARACTER AREAS KEY - Local Name (with Technical Name in Brackets)

### LANDSCAPE TYPES Shown in Red (16 in total)



Landscape Type ( Londscape Types Helesa 4 to 15 in Hel Pour - Sine also Chapter 7, Volume 1 ). Ta Character Area Issue 1 February 2003 LANDSCAPE CHARACTER MAP



# Legend for Zoning Maps : Main Settlements

Established Areas

**New Areas** 

LAND USE CATEGORIES

Primarily Residential

Residential

Town Centre / Neighbourhood Centre



### Primarily Town Centre / Neighbourhood Centre Primarily Commercial

Commercial

Primacily Industry / Enterprise

> Industry / Enterprise

Primarily Educational / Institutional / Civic

> Educational / Institutional / Civic

Primarily Utilities / Infrastructure

> Utilities / Infrastructure

Primarily