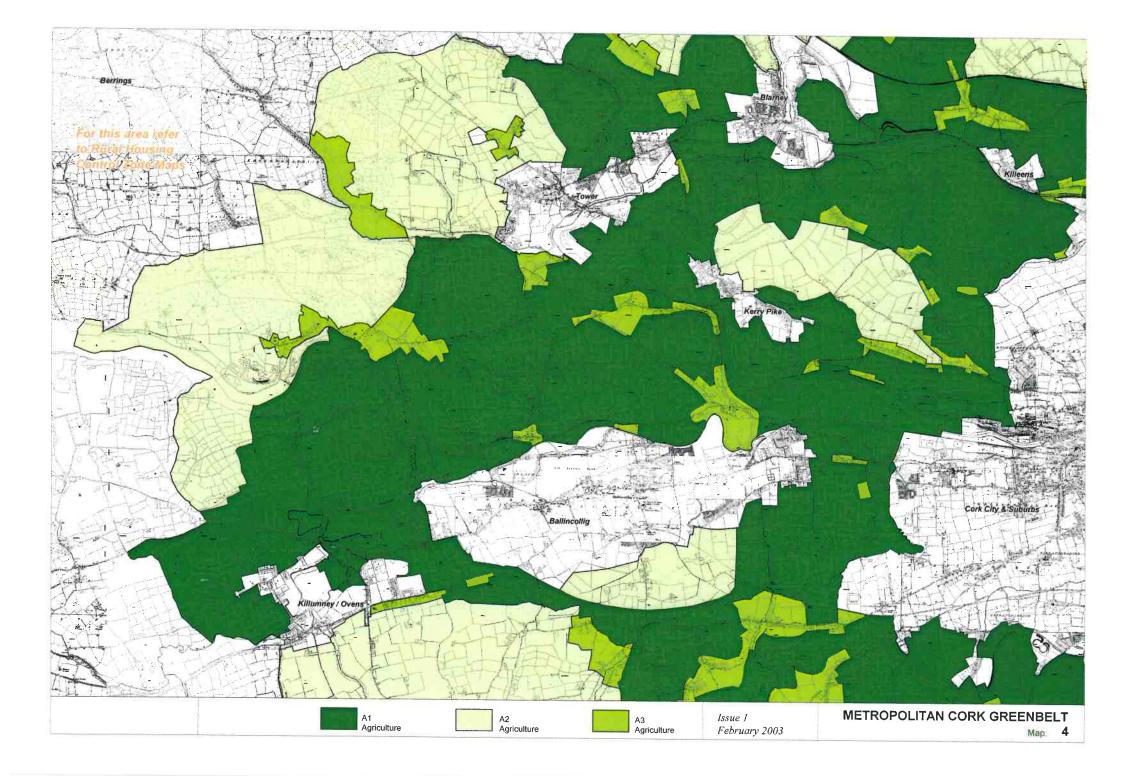

## Metropolitan Cork Green Belt Maps



Guide to Metropolitan Cork Green Belt Maps





Metropolitan Cork Green Belt Maps



















## 2 1 Grenagh Vatororasshi Carrignava 3 Leamlara Dripse Coschford, Castle Cork City Cloyne . Aheria 4 Riverstick Inishannon 5 . Minane Bridge 6 Belgooly 7

Guide to Rural Housing Control Zone Maps

CORK County Development Plan 2003



























































## Heritage and Scenic Amenity Maps

## n 2 Charleville 3 Mitchelstown Newmarket . Buttevant Kanturk Fermoy 6 Mallow 5 4 Millistract 9 7 Blamey Glanmire Tower 8 Youghal Macroom Little Island Midiator Ballincollig 10 Carrigatine 12 14 Bandon 11 16 13 Kinsale Bantry 15 Skibbereen 19 18 17

## Note:

The NHA / SPA / SAC sites shown on the Heritage and Scenic Amenity Maps are based on the information available from Dúchas as of September, 2002. Refer to the relevant body for any update on this i