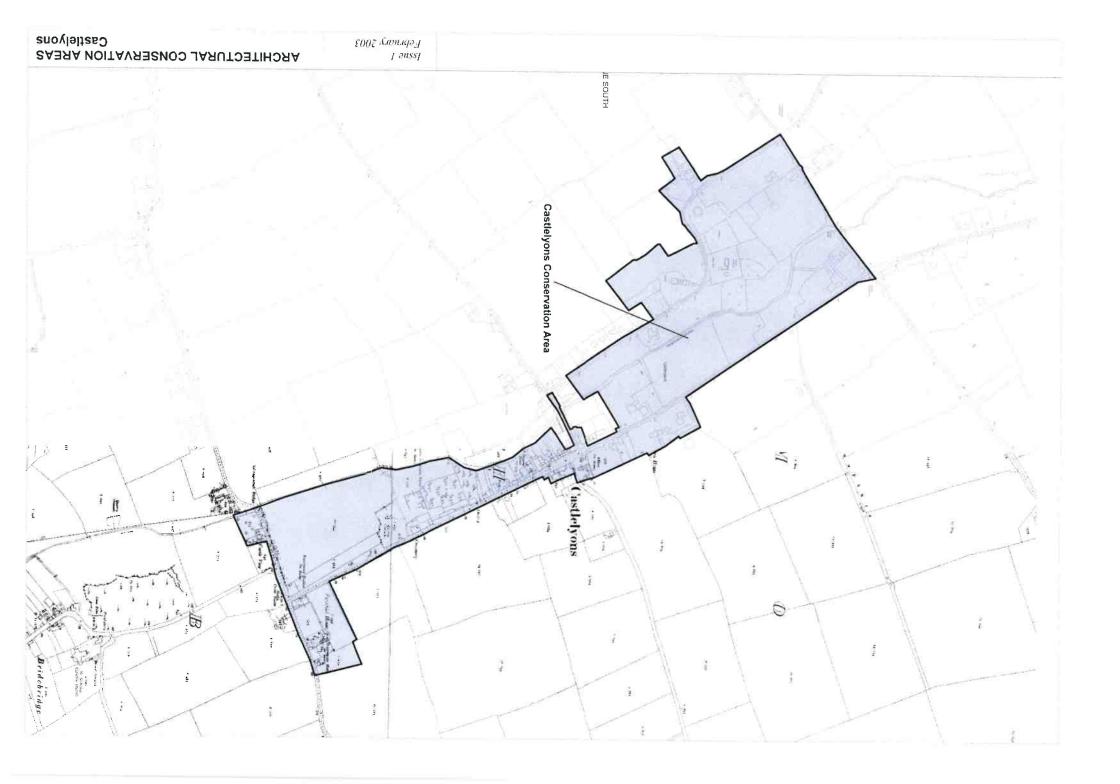

SPA / SAC sites shown on the Heritage and Scenic Amenity Maps are based on the information available from Dúchas as of September, 2002. Refer to the relevant body for any update on this information as these sites may be amended or added to during the lifetime of this plan.

Guide to Heritage and Scenic Amenity Maps



Heritage and Scenic Amenity Maps



















































































Issue 1: February 2003

CORK County Development Plan 2003

> CASTLETOWNROCHE CASTLETOWNSHEND PASSAGE WEST MITCHELSTOWN CASTLEMARTYR ROSSCARBERY HAULBOWLINE CHURCHTOWN CASTLELYONS MONKSTOWN TIMOLEAGUE BALLYHOOLY BALLYDEHOB MILLSTREET BUTTEVANT DONERAILE KILLEAGH DOUGLAS **BANDON 2** BANDON 1 KANTURK CLOYNE BANTRY



Architectural Conservation Areas:















































### LANDSCAPE CHARACTER AREAS KEY - Local Name (with Technical Name in Brackets)

### LANDSCAPE TYPES Shown in Red (16 in total)



Landscape Type ( Londscape Types Helesa 4 to 15 in Hel Pour - Sine also Chapter 7, Volume 1 ). Ta Character Area Issue 1 February 2003 LANDSCAPE CHARACTER MAP



# Legend for Zoning Maps : Main Settlements

Established Areas

**New Areas** 

LAND USE CATEGORIES

Primarily Residential

Residential

Town Centre / Neighbourhood Centre



### Primarily Town Centre / Neighbourhood Centre Primarily Commercial

Commercial

Primacily Industry / Enterprise

> Industry / Enterprise

Primarily Educational / Institutional / Civic

> Educational / Institutional / Civic

Primarily Utilities / Infrastructure

> Utilities / Infrastructure

Pr