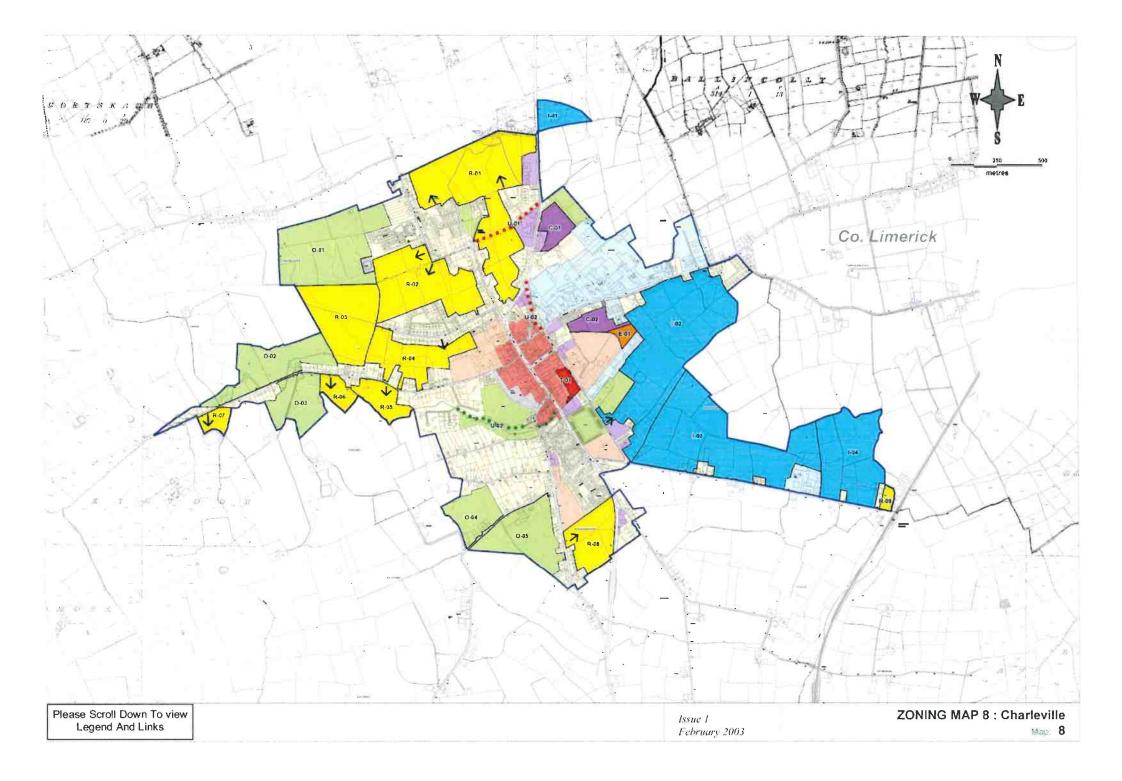

# Legend for Zoning Maps : Main Settlements

Established Areas

**New Areas** 

LAND USE CATEGORIES

Primarily Residential

Residential

Town Centre / Neighbourhood Centre

### Primarily Town Centre / Neighbourhood Centre Primarily Commercial

Commercial

Primacily Industry / Enterprise

> Industry / Enterprise

Primarily Educational / Institutional / Civic

> Educational / Institutional / Civic

Primarily Utilities / Infrastructure

> Utilities / Infrastructure

Primarily Open Space / Sports / Recreation / Amenity

> Open Space / Sports / Recreation / Amenity

Special Zoning ( see specific objectives )

### OTHER SYMBOLS

Issue 1

February 2003