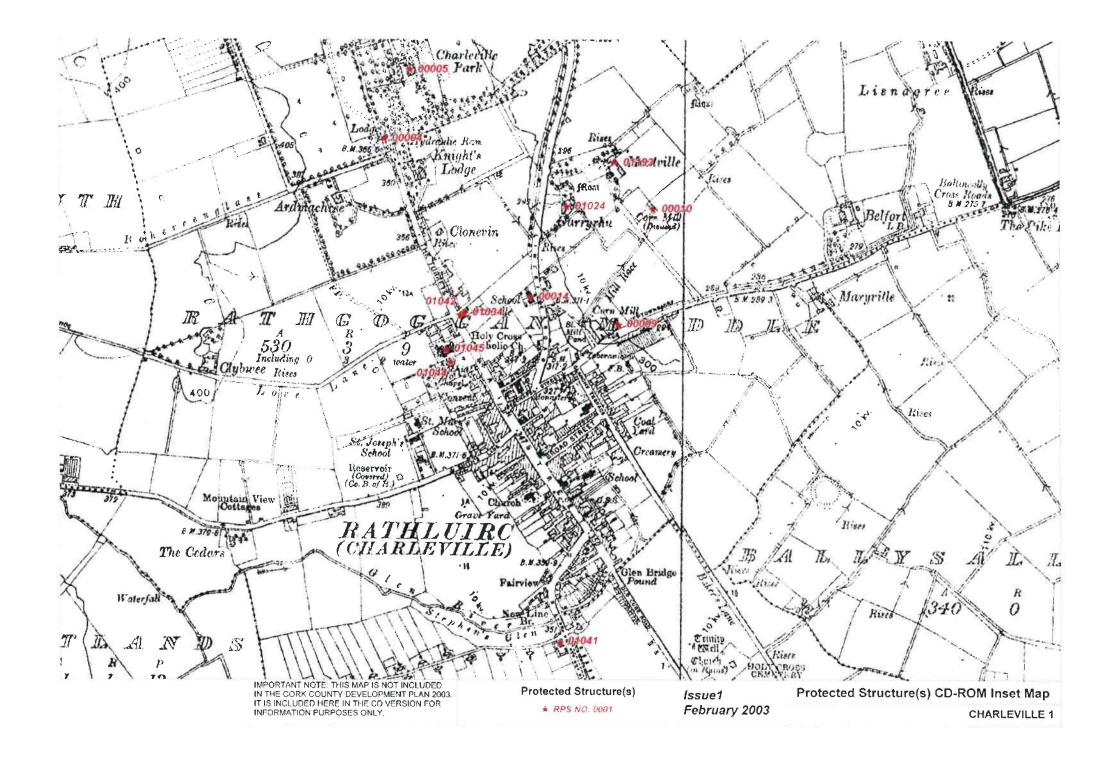

Guide to Heritage and Scenic Amenity Maps

Heritage and Scenic Amenity Maps

Issue 1: February 2003

CORK County Development Plan 2003

> CASTLETOWNROCHE CASTLETOWNSHEND PASSAGE WEST MITCHELSTOWN CASTLEMARTYR ROSSCARBERY HAULBOWLINE CHURCHTOWN CASTLELYONS MONKSTOWN TIMOLEAGUE BALLYHOOLY BALLYDEHOB MILLSTREET BUTTEVANT DONERAILE KILLEAGH DOUGLAS **BANDON 2** BANDON 1 KANTURK CLOYNE BANTRY