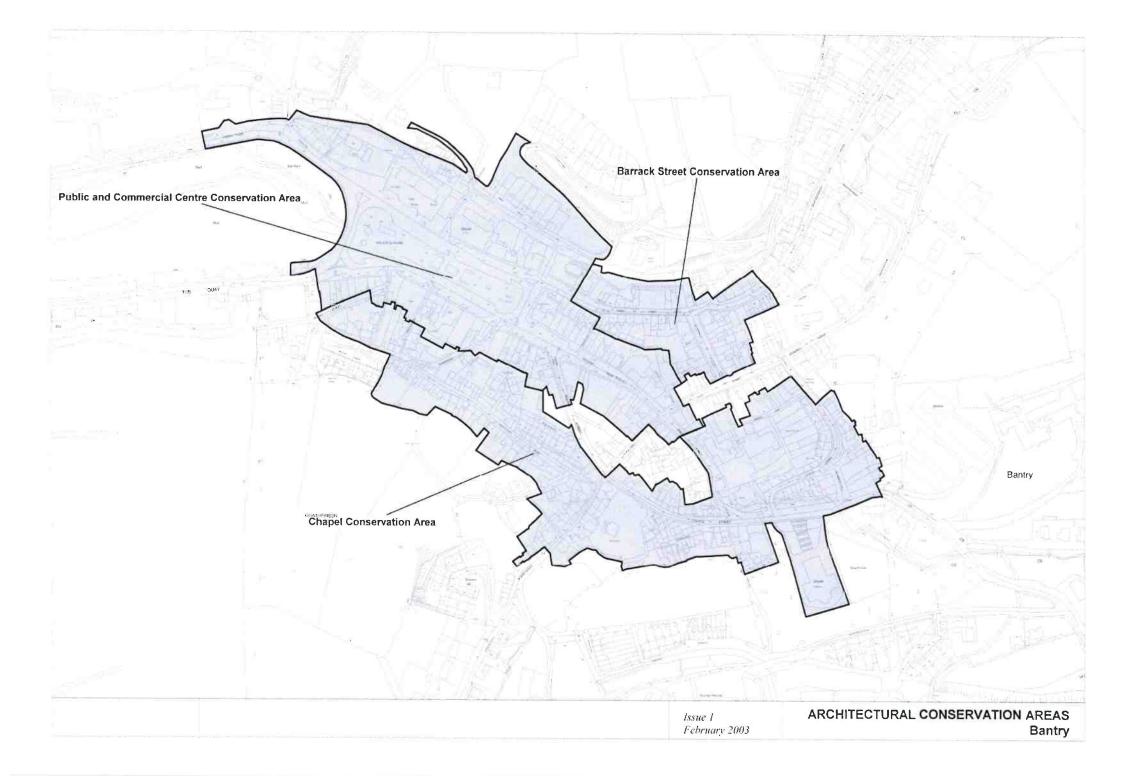

A / SPA / SAC sites shown on the Heritage and Scenic Amenity Maps are based on the information available from Dúchas as of September, 2002. Refer to the relevant body for any update on this information as these sites may be amended or added to during the lifetime of this plan.

Guide to Heritage and Scenic Amenity Maps



Heritage and Scenic Amenity Maps



















































































Issue 1: February 2003

CORK County Development Plan 2003

> CASTLETOWNROCHE CASTLETOWNSHEND PASSAGE WEST MITCHELSTOWN CASTLEMARTYR ROSSCARBERY HAULBOWLINE CHURCHTOWN CASTLELYONS MONKSTOWN TIMOLEAGUE BALLYHOOLY BALLYDEHOB MILLSTREET BUTTEVANT DONERAILE KILLEAGH DOUGLAS **BANDON 2** BANDON 1 KANTURK CLOYNE BANTRY



Architectural Conservation Areas:















































### LANDSCAPE CHARACTER AREAS KEY - Local Name (with Technical Name in Brackets)

### LANDSCAPE TYPES Shown in Red (16 in total)



Landscape Type ( Londscape Types Helesa 4 to 15 in Hel Pour - Sine also Chapter 7, Volume 1 ). Ta Character Area Issue 1 February 2003 LANDSCAPE CHARACTER MAP



# Legend for Zoning Maps : Main Settlements

Established Areas

**New Areas** 

LAND USE CATEGORIES

Primarily Residential

Residential

Town Centre / Neighbourhood Centre



### Primarily Town Centre / Neighbourhood Centre Primarily Commercial

Commercial

Primacily Industry / Enterprise

> Industry / Enterprise

Primarily Educational / Institutional / Civic

> Educational / Institutional / Civic

Primarily Utilities / Infrastructure

> Utilities / Infrastructure