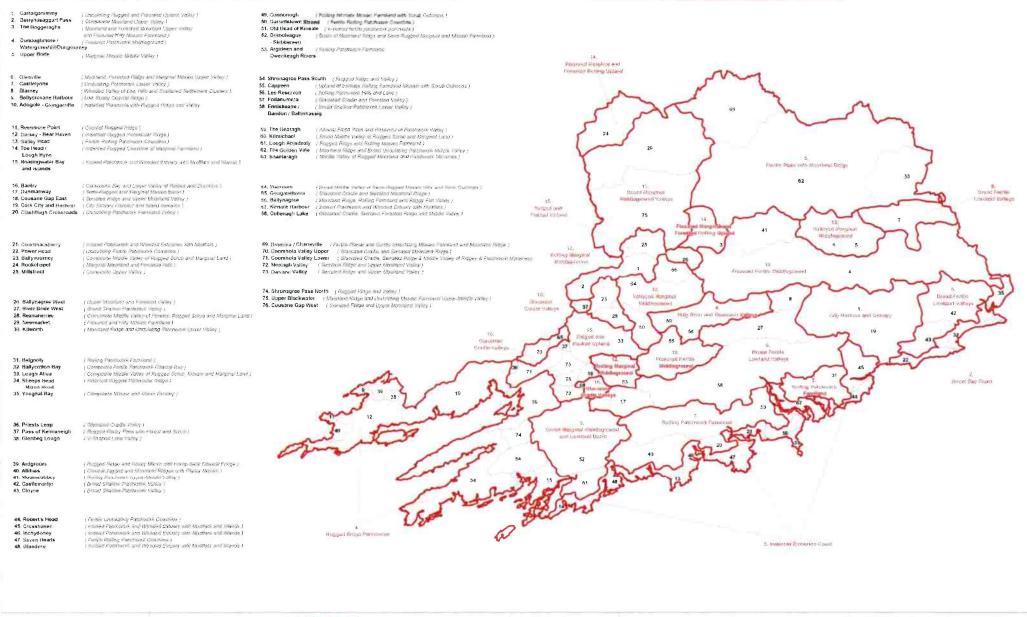

### LANDSCAPE CHARACTER AREAS KEY - Local Name (with Technical Name in Brackets)

### LANDSCAPE TYPES Shown in Red (16 in total)

Landscape Type ( Londscape Types Helesa 4 to 15 in Hel Pour - Sine also Chapter 7, Volume 1 ). Ta Character Area Issue 1 February 2003 LANDSCAPE CHARACTER MAP