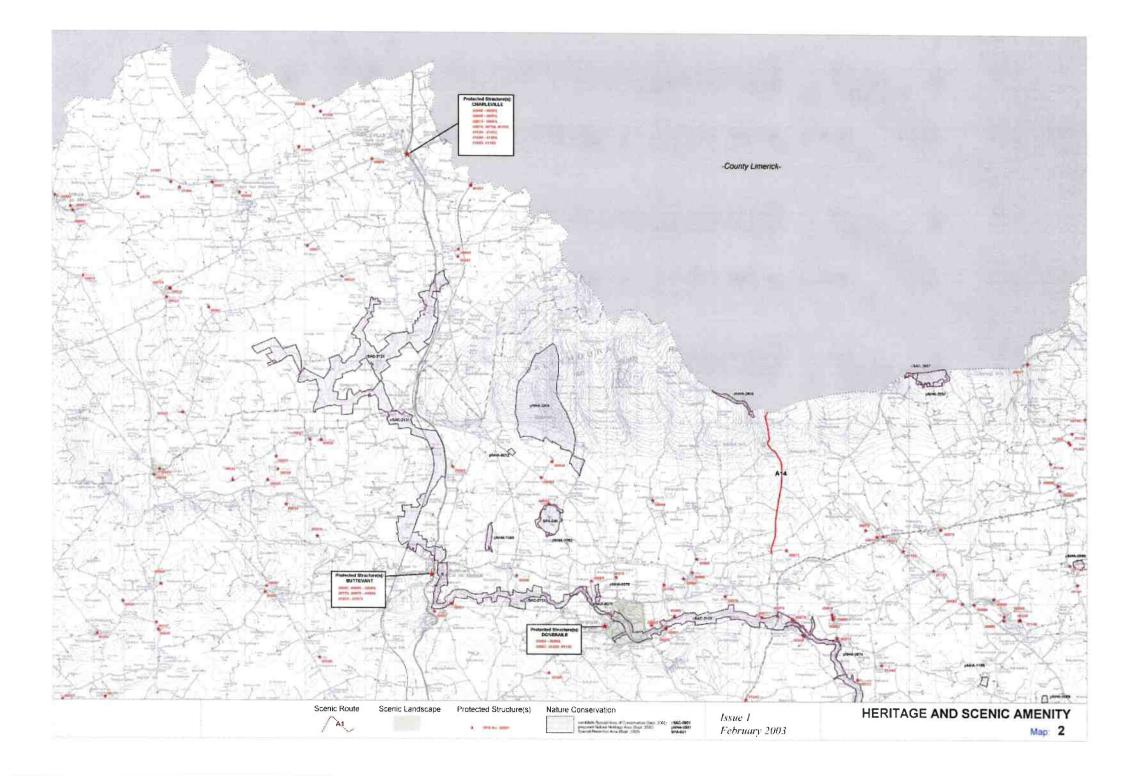

## Heritage and Scenic Amenity Maps

## Note:

The NHA / SPA / SAC sites shown on the Heritage and Scenic Amenity Maps are based on the information available from Dúchas as of September, 2002. Refer to the relevant body for any update on this information as these sites may be amended or added to during the lifetime of this plan.

Guide to Heritage and Scenic Amenity Maps

Heritage and Scenic Amenity Maps

Issue 1: February 2003

CORK County Development Plan 2003

> CASTLETOWNROCHE CASTLETOWNSHEND PASSAGE WEST MITCHELSTOWN CASTLEMARTYR ROSSCARBERY HAULBOWLINE CHURCHTOWN CASTLELYONS MONKSTOWN TIMOLEAGUE BALLYHOOLY BALLYDEHOB MILLSTREET BUTTEVANT DONERAILE KILLEAGH DOUGLAS **BANDON 2** BANDON 1 KANTURK CLOYNE BANTRY