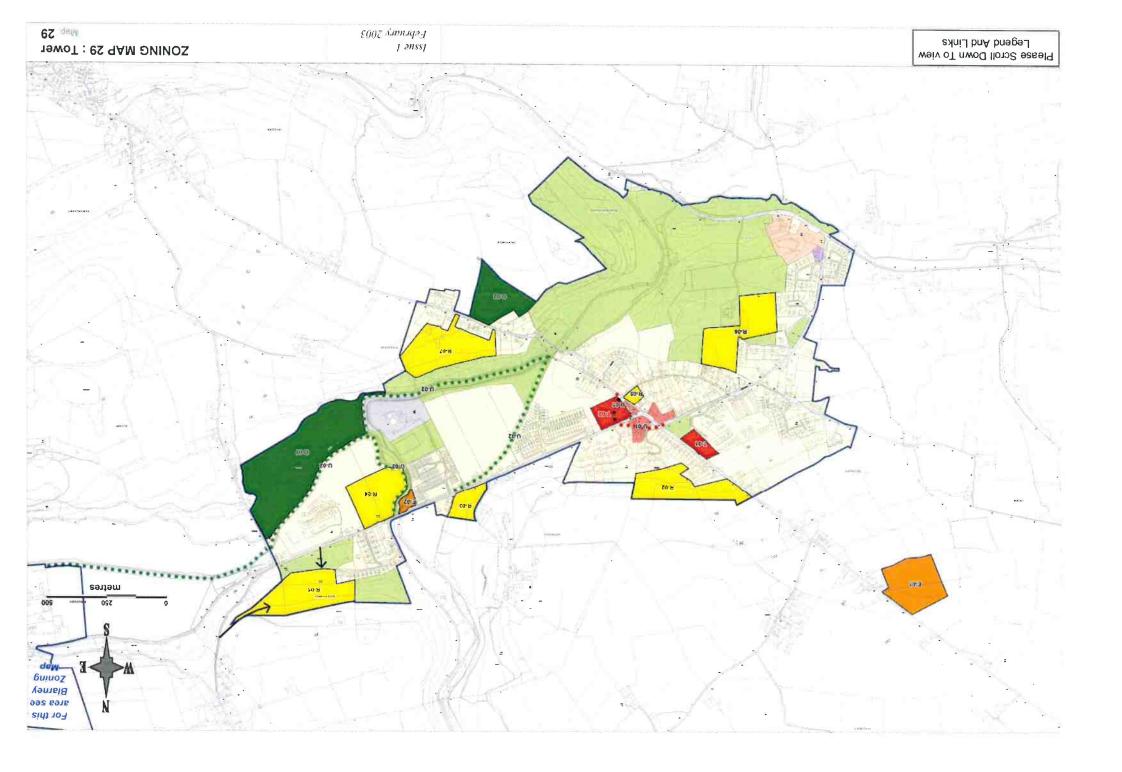

# Legend for Zoning Maps : Main Settlements

Established Areas

**New Areas** 

LAND USE CATEGORIES

Primarily Residential

Residential

Town Centre / Neighbourhood Centre

### Primarily Town Centre / Neighbourhood Centre Primarily Commercial

Commercial

Primacily Industry / Enterprise

> Industry / Enterprise

Primarily Educational / Institutional / Civic

> Educational / Institutional / Civic

Primarily Utilities / Infrastructure

> Utilities / Infrastructure

Primarily Open Space / Sports / Recreation / Amenity

> Open Space / Sports / Recreation / Amenity

Special Zoning ( see specific objectives )

### OTHER SYMBOLS

Issue 1

February 2003