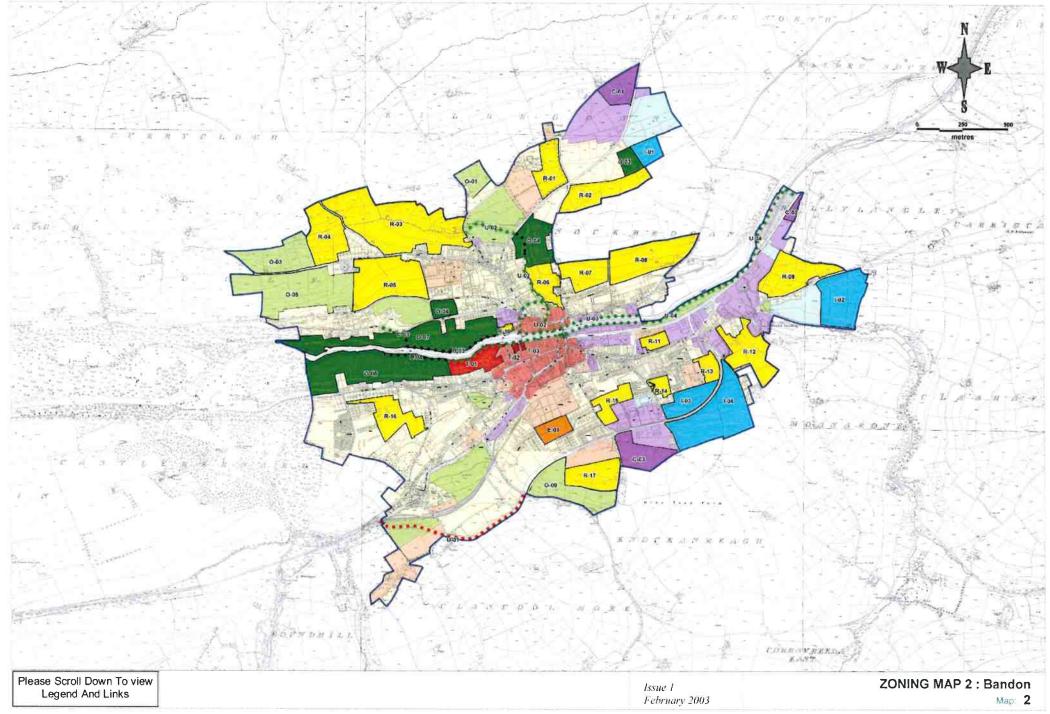

ape Types Helesa 4 to 15 in Hel Pour - Sine also Chapter 7, Volume 1 ). Ta Character Area Issue 1 February 2003 LANDSCAPE CHARACTER MAP



# Legend for Zoning Maps : Main Settlements

Established Areas

**New Areas** 

LAND USE CATEGORIES

Primarily Residential

Residential

Town Centre / Neighbourhood Centre



### Primarily Town Centre / Neighbourhood Centre Primarily Commercial

Commercial

Primacily Industry / Enterprise

> Industry / Enterprise

Primarily Educational / Institutional / Civic

> Educational / Institutional / Civic

Primarily Utilities / Infrastructure

> Utilities / Infrastructure

Primarily Open Space / Sports / Recreation / Amenity

> Open Space / Sports / Recreation / Amenity



Special Zoning ( see specific objectives )

### OTHER SYMBOLS



Issue 1

February 2003



# Legend for Zoning Maps : Main Settlements



# LAND USE CATEGORIES





February 2003





Established Areas

**New Areas** 

Residential





Town Centre / Neighbourhood Centre



Educational / Institutional / Civic Industry / Enterprise

Commercial



Utilities / Infrastructure

Primarily Open Space / Sports / Recreation / Amenity

Open Space / Sports / Recreation / Amenity



Special Zoning ( see specific objectives )

### OTHER SYMBOLS



February 2003

Issue 1





# LAND USE CATEGORIES



### **OTHER SYMBOLS**



February 2003

ISSHE 1





# LAND USE CATEGORIES





### **OTHER SYMBOLS**

X-01

Special Zoning ( see specific objectives )

Primarily Open Space / Sports / Recreation / Amenity

Open Space / Sports / Recreation / Amenity



February 2003 ISSUE 1 0

Current Seveso Sit