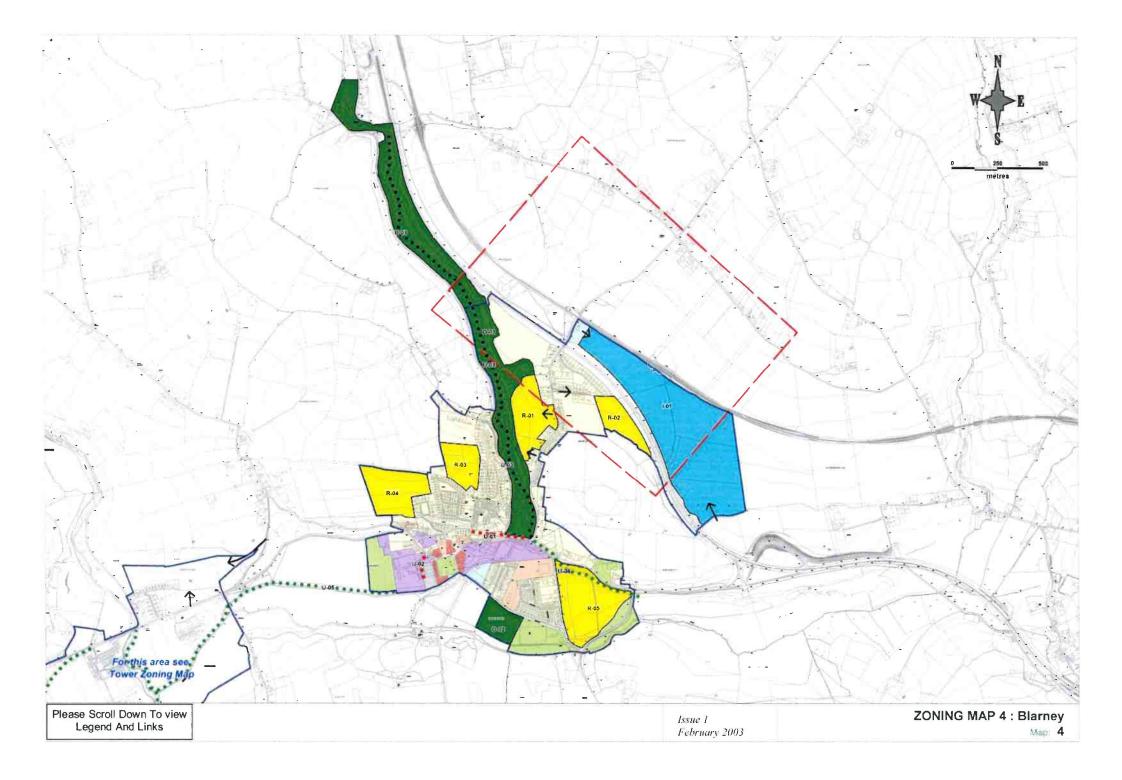

# Legend for Zoning Maps : Main Settlements

Established Areas

**New Areas** 

LAND USE CATEGORIES

Primarily Residential

Residential

Town Centre / Neighbourhood Centre

### Primarily Town Centre / Neighbourhood Centre Primarily Commercial

Commercial

Primacily Industry / Enterprise

> Industry / Enterprise

Primarily Educational / Institutional / Civic

> Educational / Institutional / Civic

Primarily Utilities / Infrastructure

> Utilities / Infrastructure

Primarily Open Space / Sports / Recreation / Amenity

> Open Space / Sports / Recreation / Amenity

Special Zoning ( see specific objectives )

### OTHER SYMBOLS

Issue 1

February 2003

### **OTHER SYMBOLS**

. . • • U-01 • • U-01 U-01 -0 R-01 Current Seveso Site Special Local Area Plan (approx\_area) (Proposed road lines are indicative only) Main Road / National Road Amenity Walk ( see specific objectives ) Specific Objective (refer to text) Access Point Access Road / Distributor Route (Proposed road lines are indicative only) Development Boundary