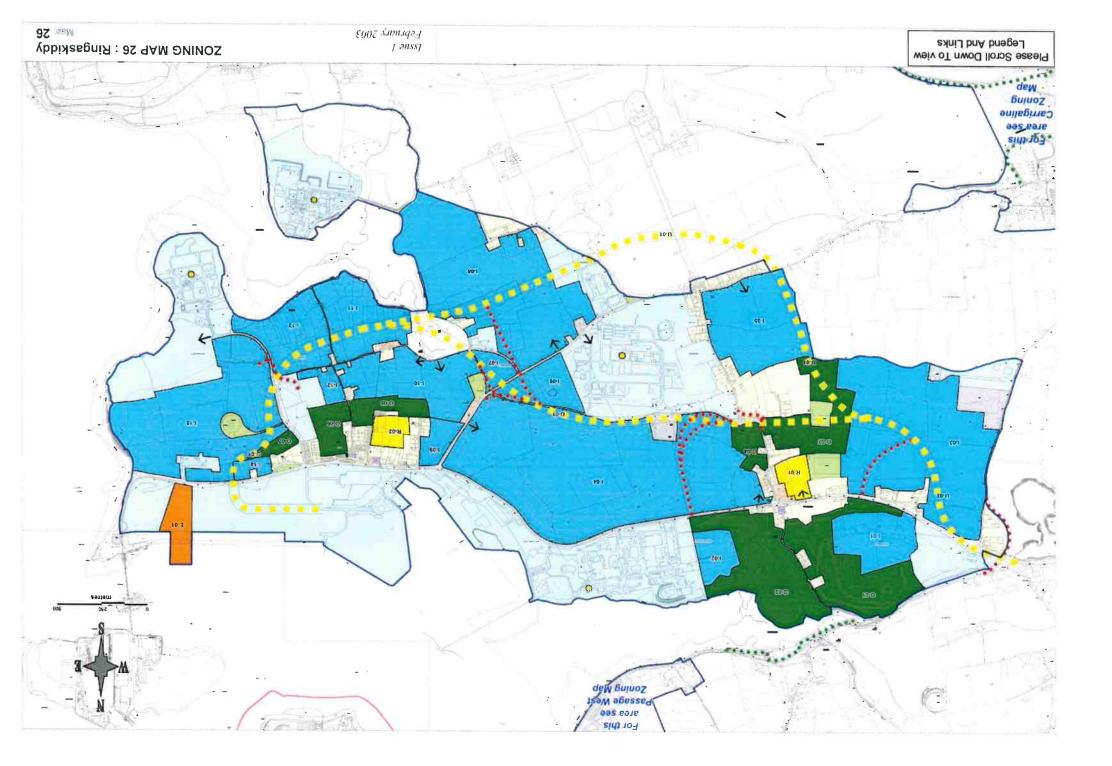

CON                 | Stat of Ani                                                                  | Ć                       | FINK TO AN                                 |                                                 |                                                     |                                                            |                                                |               |                      |                                         |                                                        |                                                                     |                                                                                                 |              |                                       |                       |                          |







| Legend for<br>Zoning Maps : Main Settlements |   | Established Areas | Residential Residential | Primarily<br>Town Centre / Neighbourhood<br>Neighbourhood Centre / Centre | Commercial Commercial Commercial | Enterprise Industry / Enterprise | Primarily Educational / Institutional / Institutional / Civic | Primarily<br>Utilities / Utilities / Infrastructure | Primanity<br>Open Space / Sports /<br>Recreation / Amenity<br>Recreation / Amenity | (see specific objectives ) | OTHER SYMBOLS | Development Boundary | R-01 Specific Objective (refer to text) | • • • u.or • • • Amenity Walk ( see specific objectives ) | Main Road / National Road (Proposed road lines are indicative only) | Access Road / Distributor Route<br>• • • • • • • • • • • • • • • • • • • | Access Point | Special Local Ar