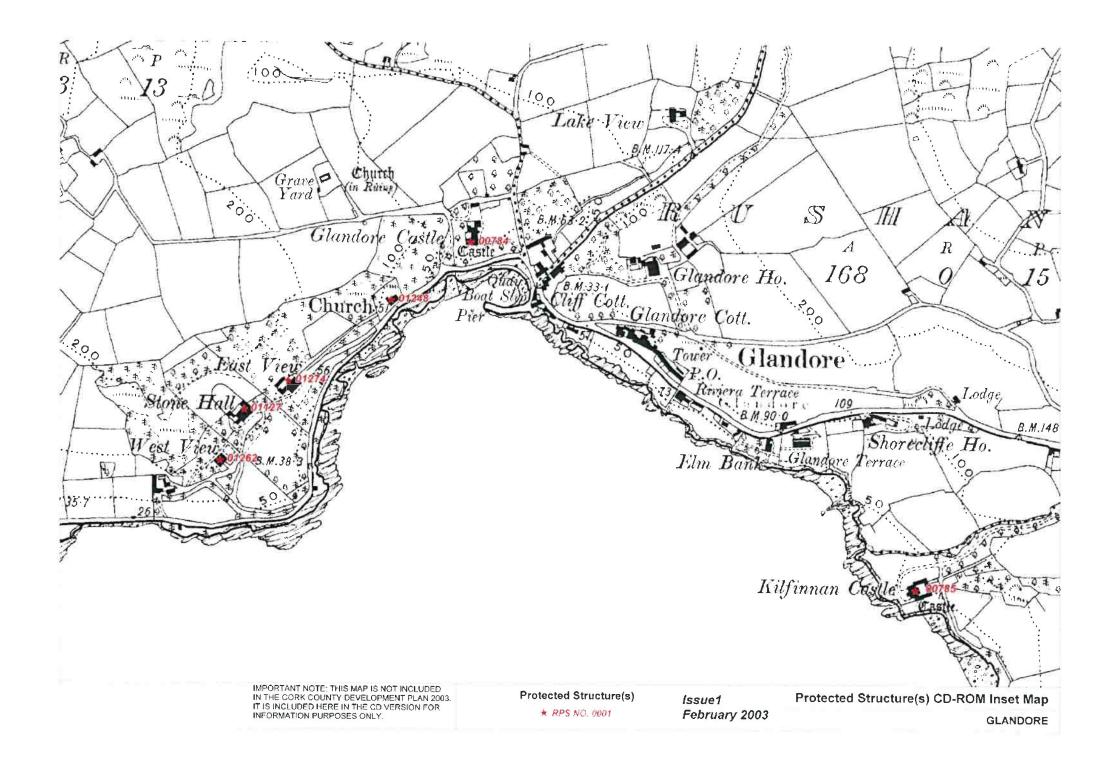

RK County Development Plan 2003



























































## Heritage and Scenic Amenity Maps

## n 2 Charleville 3 Mitchelstown Newmarket . Buttevant Kanturk Fermoy 6 Mallow 5 4 Millistract 9 7 Blamey Glanmire Tower 8 Youghal Macroom Little Island Midiator Ballincollig 10 Carrigatine 12 14 Bandon 11 16 13 Kinsale Bantry 15 Skibbereen 19 18 17

## Note:

The NHA / SPA / SAC sites shown on the Heritage and Scenic Amenity Maps are based on the information available from Dúchas as of September, 2002. Refer to the relevant body for any update on this information as these sites may be amended or added to during the lifetime of this plan.

Guide to Heritage and Scenic Amenity Maps



Heritage and Scenic Amenity Maps



















































































Issue 1: February 2003

CORK County Development Plan 2003

> CASTLETOWNROCHE CASTLETOWNSHEND PASSAGE WEST MITCHELSTOWN CASTLEMARTYR ROSSCARBERY HAULBOWLINE CHURCHTOWN CASTLELYONS MONKSTOWN TIMOLEAGUE BALLYHOOLY BALLYDEHOB MILLSTREET BUTTEVANT DONERAILE KILLEAGH DOUGLAS **BANDON 2** BANDON 1 KANTURK CLOYNE BANTRY



Architectural Conservation Areas:















































### LANDSCAPE CHARACTER AREAS KEY - Local Name (with Technical Name in Brackets)

### LANDSCAPE TYPES Shown in Red (16 in total)



Landscape Type ( Londscape Types Helesa 4 to 15 in Hel Pour - Sine also Chapter 7, Volume 1 ). Ta Character Area Issue 1 February 2003 LANDSCAPE CHARACTER MAP



# Legend for Zoning Maps : Main Settlements

Established Areas

**New Ar