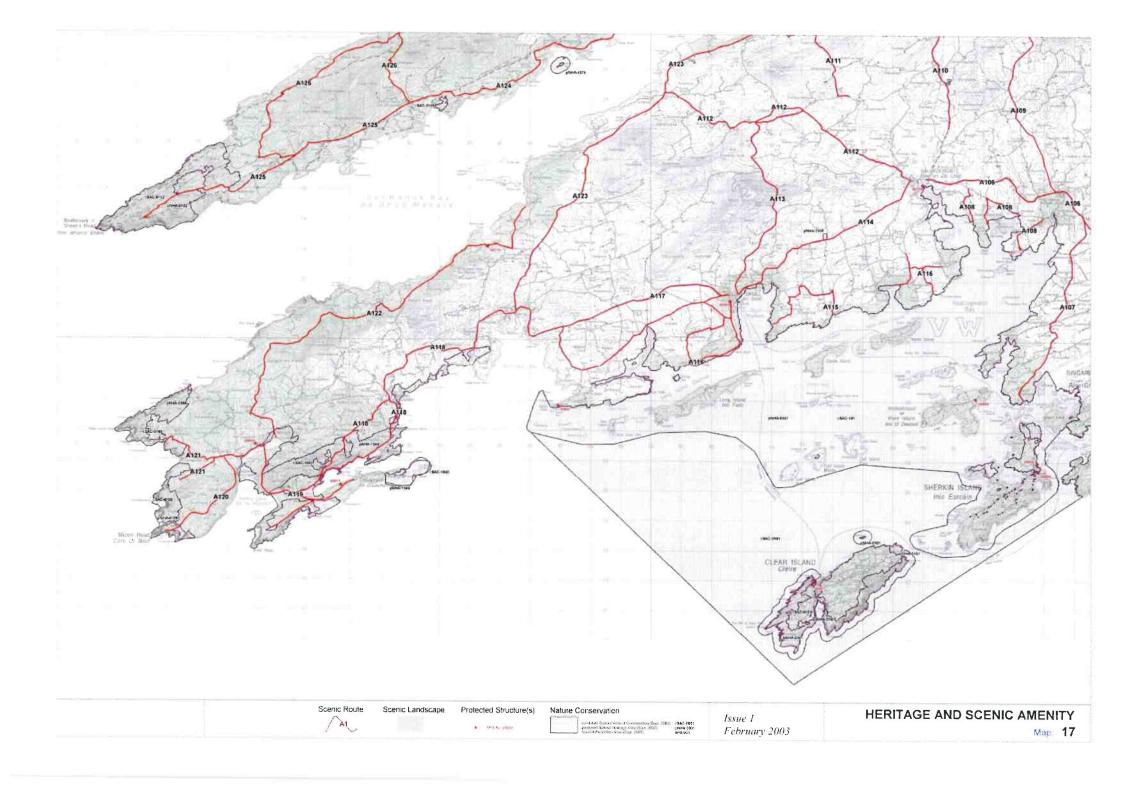

Guide to Heritage and Scenic Amenity Maps

Heritage and Scenic Amenity Maps

Issue 1: February 2003

CORK County Development Plan 2003

> CASTLETOWNROCHE CASTLETOWNSHEND PASSAGE WEST MITCHELSTOWN CASTLEMARTYR ROSSCARBERY HAULBOWLINE CHURCHTOWN CASTLELYONS MONKSTOWN TIMOLEAGUE BALLYHOOLY BALLYDEHOB MILLSTREET BUTTEVANT DONERAILE KILLEAGH DOUGLAS **BANDON 2** BANDON 1 KANTURK CLOYNE BANTRY

## Note:

The NHA / SPA / SAC sites shown on the Heritage and Scenic Amenity Maps are based on the information available from Dúchas as of September, 2002. Refer to the relevant body for any update on this information as these sites may be amended or added to during the lifetime of this plan.