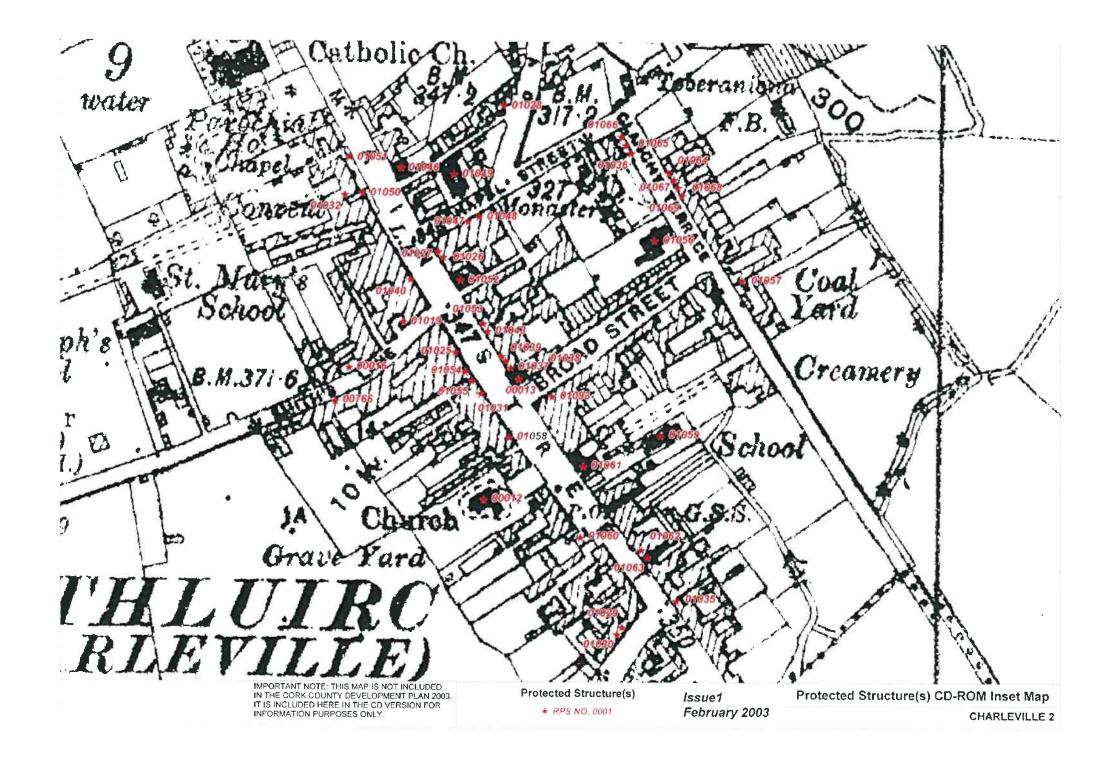

Guide to Heritage and Scenic Amenity Maps

Heritage and Scenic Amenity Maps

Issue 1: February 2003

CORK County Development Plan 2003

> CASTLETOWNROCHE CASTLETOWNSHEND PASSAGE WEST MITCHELSTOWN CASTLEMARTYR ROSSCARBERY HAULBOWLINE CHURCHTOWN CASTLELYONS MONKSTOWN TIMOLEAGUE BALLYHOOLY BALLYDEHOB MILLSTREET BUTTEVANT DONERAILE KILLEAGH DOUGLAS **BANDON 2** BANDON 1 KANTURK CLOYNE BANTRY