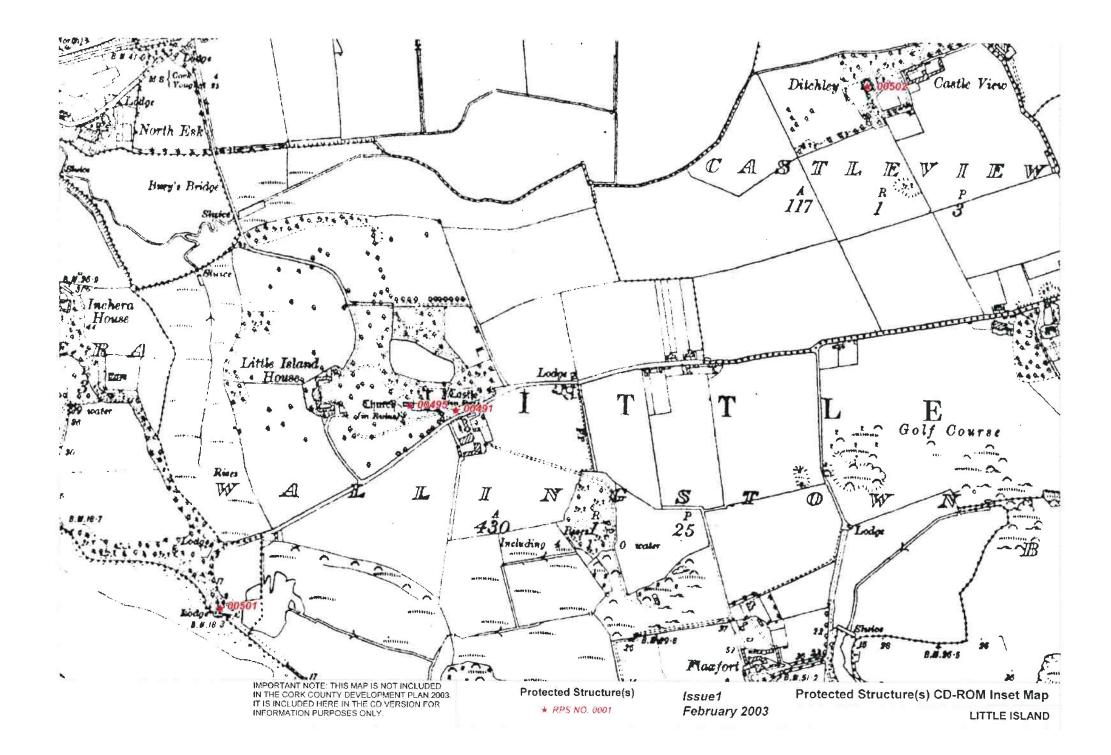

lopment Plan 2003



























































## Heritage and Scenic Amenity Maps

## n 2 Charleville 3 Mitchelstown Newmarket . Buttevant Kanturk Fermoy 6 Mallow 5 4 Millistract 9 7 Blamey Glanmire Tower 8 Youghal Macroom Little Island Midiator Ballincollig 10 Carrigatine 12 14 Bandon 11 16 13 Kinsale Bantry 15 Skibbereen 19 18 17

## Note:

The NHA / SPA / SAC sites shown on the Heritage and Scenic Amenity Maps are based on the information available from Dúchas as of September, 2002. Refer to the relevant body for any update on this information as these sites may be amended or added to during the lifetime of this plan.

Guide to Heritage and Scenic Amenity Maps



Heritage and Scenic Amenity Maps



















































































Issue 1: February 2003

CORK County Development Plan 2003

> CASTLETOWNROCHE CASTLETOWNSHEND PASSAGE WEST MITCHELSTOWN CASTLEMARTYR ROSSCARBERY HAULBOWLINE CHURCHTOWN CASTLELYONS MONKSTOWN TIMOLEAGUE BALLYHOOLY BALLYDEHOB MILLSTREET BUTTEVANT DONERAILE KILLEAGH DOUGLAS **BANDON 2** BANDON 1 KANTURK CLOYNE BANTRY



Architectural Conservation Areas:















































### LANDSCAPE CHARACTER AREAS KEY - Local Name (with Technical Name in Brackets)

### LANDSCAPE TYPES Shown in Red (16 in total)



Landscape Type ( Londscape Types Helesa 4 to 15 in Hel Pour - Sine also Chapter 7, Volume 1 ). Ta Character Area Issue 1 February 2003 LANDSCAPE CHARACTER MAP



# Legend for Zoning Maps : Main Settlements

Established Areas

**New Areas** 

LAND U