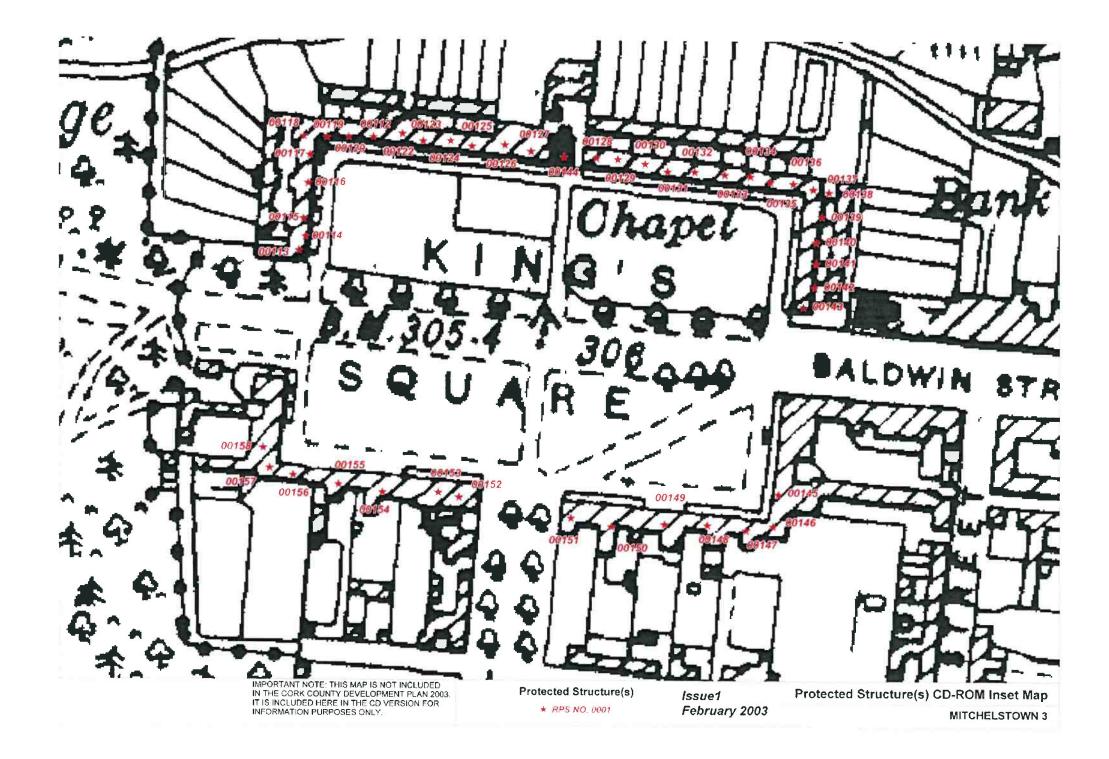

Plan 2003



























































## Heritage and Scenic Amenity Maps

## n 2 Charleville 3 Mitchelstown Newmarket . Buttevant Kanturk Fermoy 6 Mallow 5 4 Millistract 9 7 Blamey Glanmire Tower 8 Youghal Macroom Little Island Midiator Ballincollig 10 Carrigatine 12 14 Bandon 11 16 13 Kinsale Bantry 15 Skibbereen 19 18 17

## Note:

The NHA / SPA / SAC sites shown on the Heritage and Scenic Amenity Maps are based on the information available from Dúchas as of September, 2002. Refer to the relevant body for any update on this information as these sites may be amended or added to during the lifetime of this plan.

Guide to Heritage and Scenic Amenity Maps



Heritage and Scenic Amenity Maps



















































































Issue 1: February 2003

CORK County Development Plan 2003

> CASTLETOWNROCHE CASTLETOWNSHEND PASSAGE WEST MITCHELSTOWN CASTLEMARTYR ROSSCARBERY HAULBOWLINE CHURCHTOWN CASTLELYONS MONKSTOWN TIMOLEAGUE BALLYHOOLY BALLYDEHOB MILLSTREET BUTTEVANT DONERAILE KILLEAGH DOUGLAS **BANDON 2** BANDON 1 KANTURK CLOYNE BANTRY



Architectural Conservation Areas:















































### LANDSCAPE CHARACTER AREAS KEY - Local Name (with Technical Name in Brackets)

### LANDSCAPE TYPES Shown in Red (16 in total)



Landscape Type ( Londscape Types Helesa 4 to 15 in Hel Pour - Sine also Chapter 7, Volume 1 ). Ta Character Area Issue 1 February 2003 LANDSCAPE CHARACTER MAP



# Legend for Zoning Maps : Main Settlements

Established Areas

**New Areas** 

LAND USE CATEG