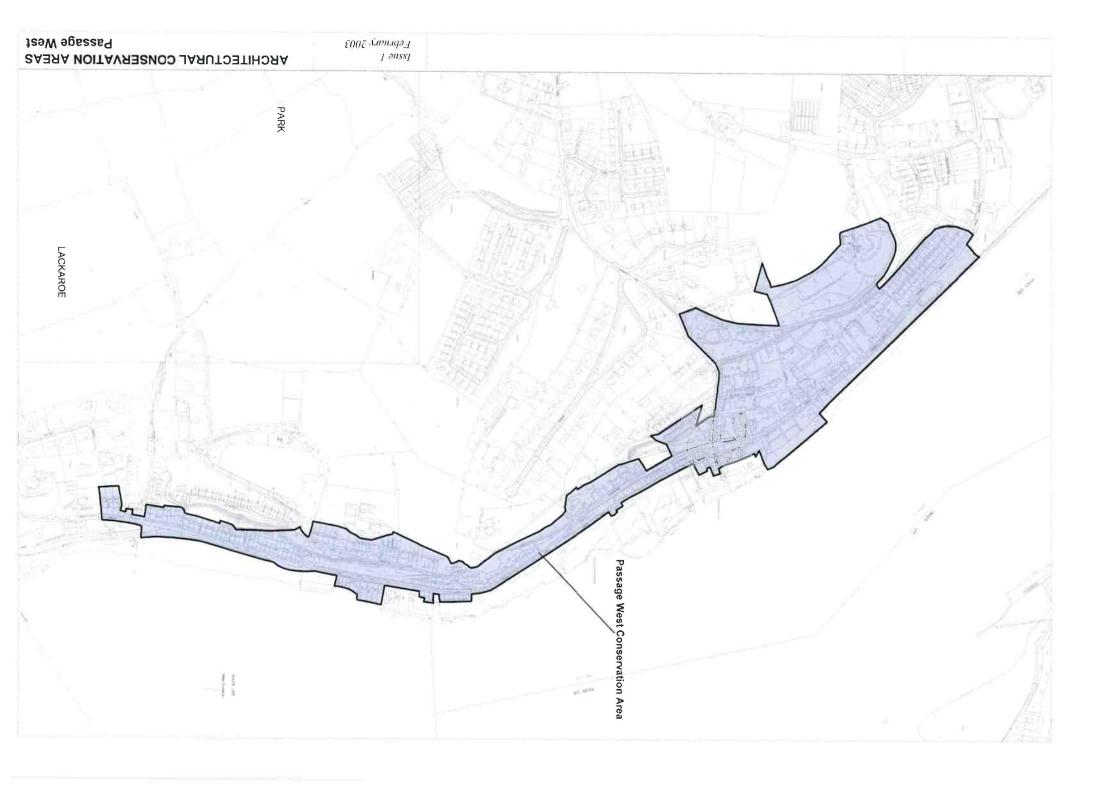

Heritage and Scenic Amenity Maps are based on the information available from Dúchas as of September, 2002. Refer to the relevant body for any update on this information as these sites may be amended or added to during the lifetime of this plan.

Guide to Heritage and Scenic Amenity Maps



Heritage and Scenic Amenity Maps



















































































Issue 1: February 2003

CORK County Development Plan 2003

> CASTLETOWNROCHE CASTLETOWNSHEND PASSAGE WEST MITCHELSTOWN CASTLEMARTYR ROSSCARBERY HAULBOWLINE CHURCHTOWN CASTLELYONS MONKSTOWN TIMOLEAGUE BALLYHOOLY BALLYDEHOB MILLSTREET BUTTEVANT DONERAILE KILLEAGH DOUGLAS **BANDON 2** BANDON 1 KANTURK CLOYNE BANTRY



Architectural Conservation Areas:















































### LANDSCAPE CHARACTER AREAS KEY - Local Name (with Technical Name in Brackets)

### LANDSCAPE TYPES Shown in Red (16 in total)



Landscape Type ( Londscape Types Helesa 4 to 15 in Hel Pour - Sine also Chapter 7, Volume 1 ). Ta Character Area Issue 1 February 2003 LANDSCAPE CHARACTER MAP



# Legend for Zoning Maps : Main Settlements

Established Areas

**New Areas** 

LAND USE CATEGORIES

Primarily Residential

Residential

Town Centre / Neighbourhood Centre



### Primarily Town Centre / Neighbourhood Centre Primarily Commercial

Commercial

Primacily Industry / Enterprise

> Industry / Enterprise

Primarily Educational / Institutional / Civic

> Educational / Institutional / Civic

Primarily Utilities / Infrastructure

> Utilities / Infrastructure

Primarily Open Space / Sports