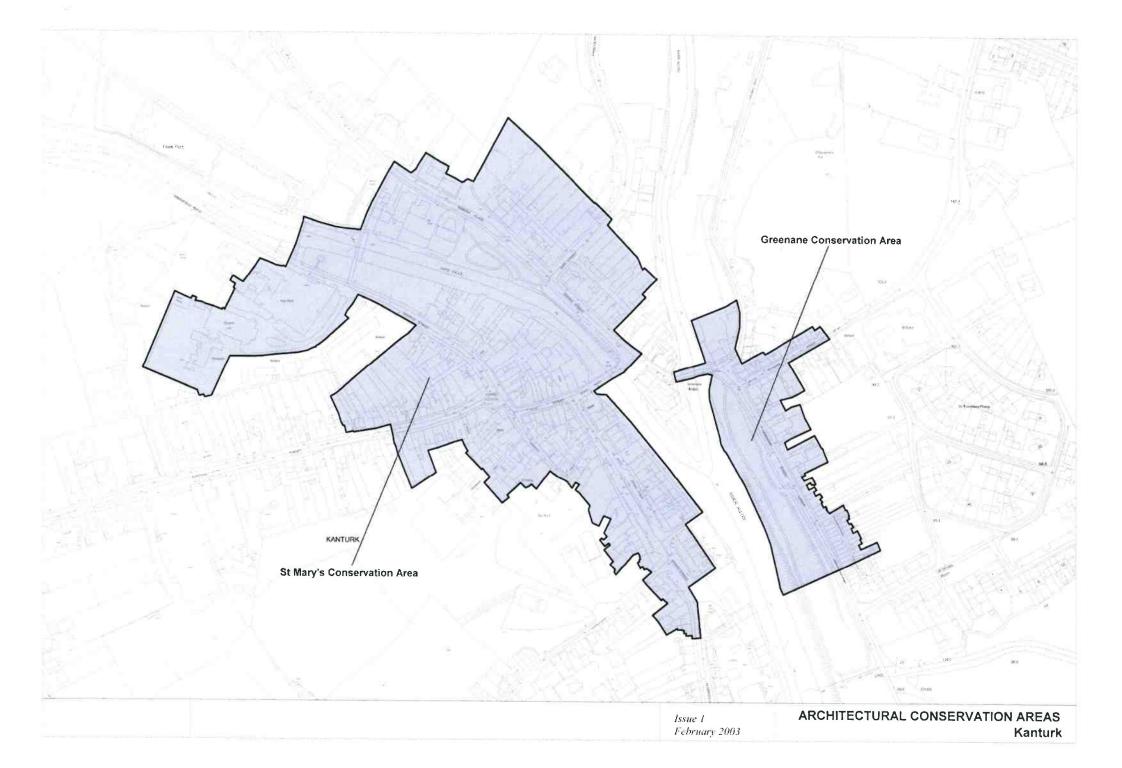

own on the Heritage and Scenic Amenity Maps are based on the information available from Dúchas as of September, 2002. Refer to the relevant body for any update on this information as these sites may be amended or added to during the lifetime of this plan.

Guide to Heritage and Scenic Amenity Maps



Heritage and Scenic Amenity Maps



















































































Issue 1: February 2003

CORK County Development Plan 2003

> CASTLETOWNROCHE CASTLETOWNSHEND PASSAGE WEST MITCHELSTOWN CASTLEMARTYR ROSSCARBERY HAULBOWLINE CHURCHTOWN CASTLELYONS MONKSTOWN TIMOLEAGUE BALLYHOOLY BALLYDEHOB MILLSTREET BUTTEVANT DONERAILE KILLEAGH DOUGLAS **BANDON 2** BANDON 1 KANTURK CLOYNE BANTRY



Architectural Conservation Areas:















































### LANDSCAPE CHARACTER AREAS KEY - Local Name (with Technical Name in Brackets)

### LANDSCAPE TYPES Shown in Red (16 in total)



Landscape Type ( Londscape Types Helesa 4 to 15 in Hel Pour - Sine also Chapter 7, Volume 1 ). Ta Character Area Issue 1 February 2003 LANDSCAPE CHARACTER MAP



# Legend for Zoning Maps : Main Settlements

Established Areas

**New Areas** 

LAND USE CATEGORIES

Primarily Residential

Residential

Town Centre / Neighbourhood Centre



### Primarily Town Centre / Neighbourhood Centre Primarily Commercial

Commercial

Primacily Industry / Enterprise

> Industry / Enterprise

Primarily Educational / Institutional / Civic

> Educational / Institutional / Civic

Primarily Utilities / Infrastructure

> Utilities / Infrastructure

Primarily Open Space