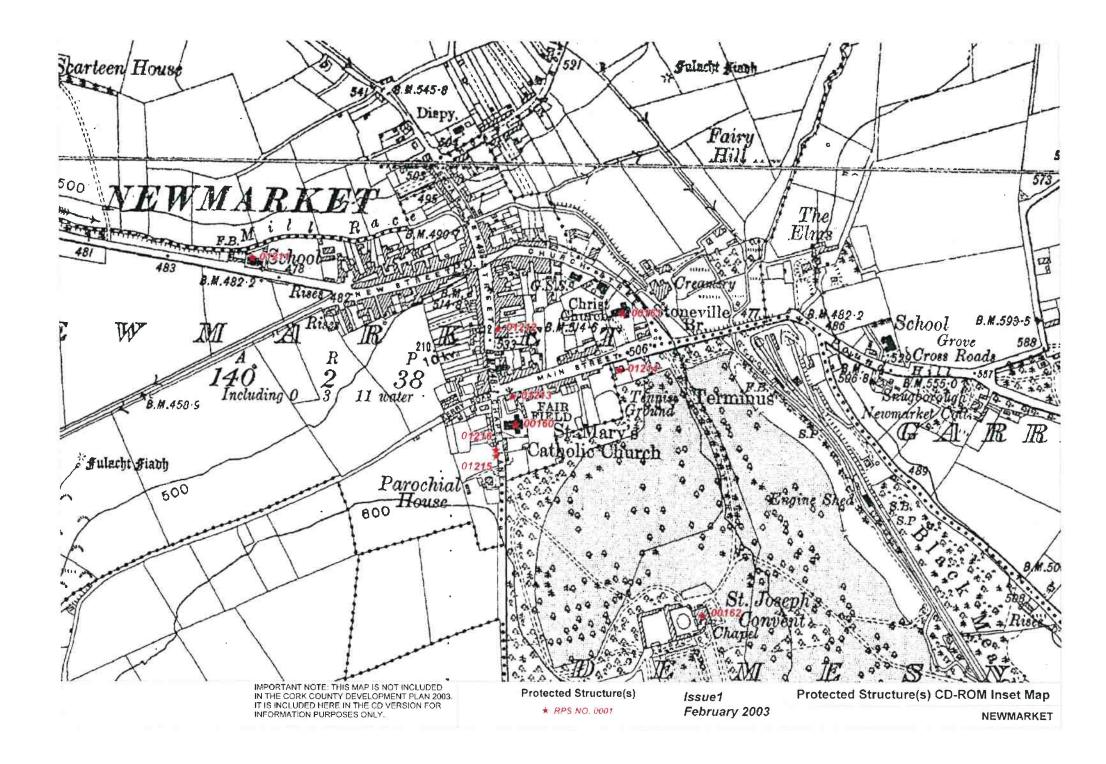

Guide to Heritage and Scenic Amenity Maps

Heritage and Scenic Amenity Maps

Issue 1: February 2003

CORK County Development Plan 2003

> CASTLETOWNROCHE CASTLETOWNSHEND PASSAGE WEST MITCHELSTOWN CASTLEMARTYR ROSSCARBERY HAULBOWLINE CHURCHTOWN CASTLELYONS MONKSTOWN TIMOLEAGUE BALLYHOOLY BALLYDEHOB MILLSTREET BUTTEVANT DONERAILE KILLEAGH DOUGLAS **BANDON 2** BANDON 1 KANTURK CLOYNE BANTRY