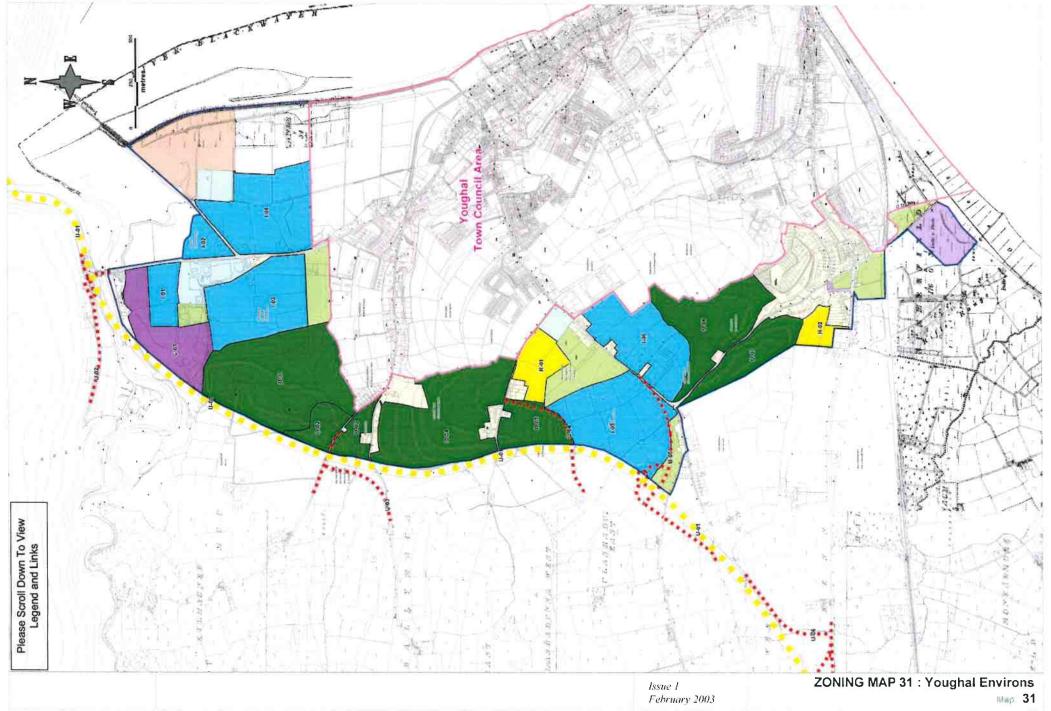

# Legend for Zoning Maps : Main Settlements

Established Areas

**New Areas** 

LAND USE CATEGORIES

Primarily Residential

Residential

Town Centre / Neighbourhood Centre

### Primarily Town Centre / Neighbourhood Centre Primarily Commercial

Commercial

Primacily Industry / Enterprise

> Industry / Enterprise

Primarily Educational / Institutional / Civic

> Educational / Institutional / Civic

Primarily Utilities / Infrastructure

> Utilities / Infrastructure

Primarily Open Space / Sports / Recreation / Amenity

> Open Space / Sports / Recreation / Amenity

Special Zoning ( see specific objectives )

### OTHER SYMBOLS

Issue 1

February 2003