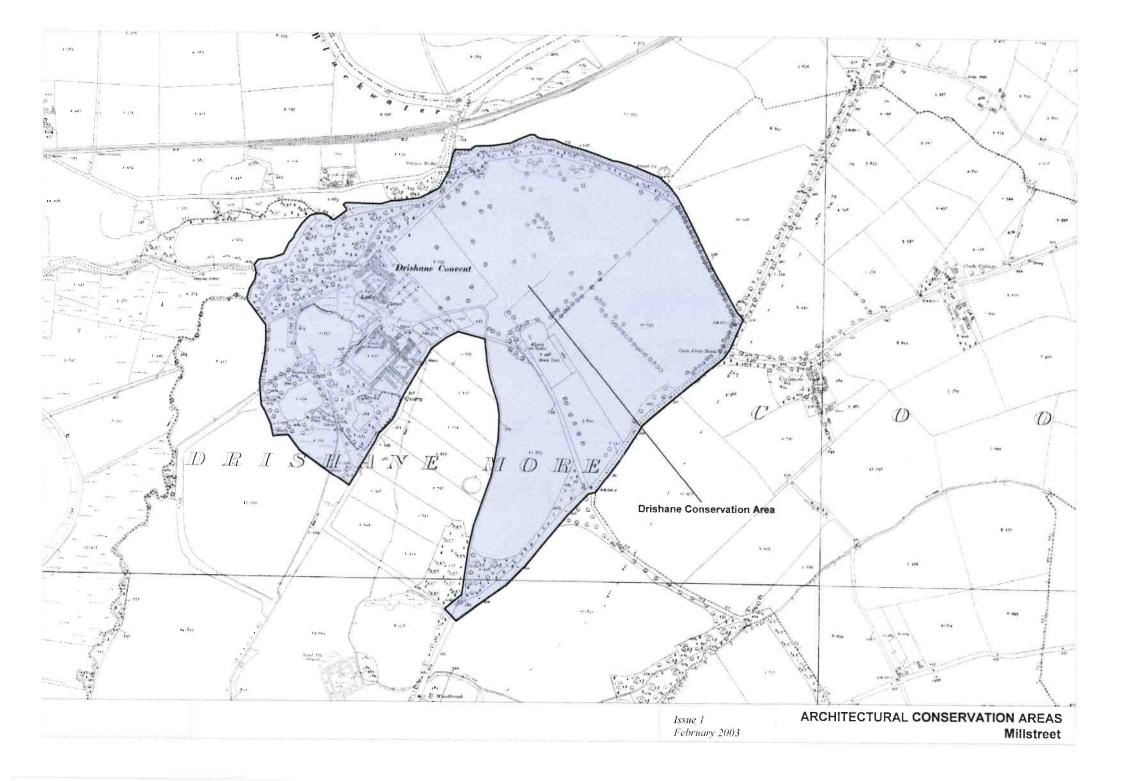

on the Heritage and Scenic Amenity Maps are based on the information available from Dúchas as of September, 2002. Refer to the relevant body for any update on this information as these sites may be amended or added to during the lifetime of this plan.

Guide to Heritage and Scenic Amenity Maps



Heritage and Scenic Amenity Maps



















































































Issue 1: February 2003

CORK County Development Plan 2003

> CASTLETOWNROCHE CASTLETOWNSHEND PASSAGE WEST MITCHELSTOWN CASTLEMARTYR ROSSCARBERY HAULBOWLINE CHURCHTOWN CASTLELYONS MONKSTOWN TIMOLEAGUE BALLYHOOLY BALLYDEHOB MILLSTREET BUTTEVANT DONERAILE KILLEAGH DOUGLAS **BANDON 2** BANDON 1 KANTURK CLOYNE BANTRY



Architectural Conservation Areas:















































### LANDSCAPE CHARACTER AREAS KEY - Local Name (with Technical Name in Brackets)

### LANDSCAPE TYPES Shown in Red (16 in total)



Landscape Type ( Londscape Types Helesa 4 to 15 in Hel Pour - Sine also Chapter 7, Volume 1 ). Ta Character Area Issue 1 February 2003 LANDSCAPE CHARACTER MAP



# Legend for Zoning Maps : Main Settlements

Established Areas

**New Areas** 

LAND USE CATEGORIES

Primarily Residential

Residential

Town Centre / Neighbourhood Centre



### Primarily Town Centre / Neighbourhood Centre Primarily Commercial

Commercial

Primacily Industry / Enterprise

> Industry / Enterprise

Primarily Educational / Institutional / Civic

> Educational / Institutional / Civic

Primarily Utilities / Infrastructure

> Utilities / Infrastructure

Primarily Open Space / S