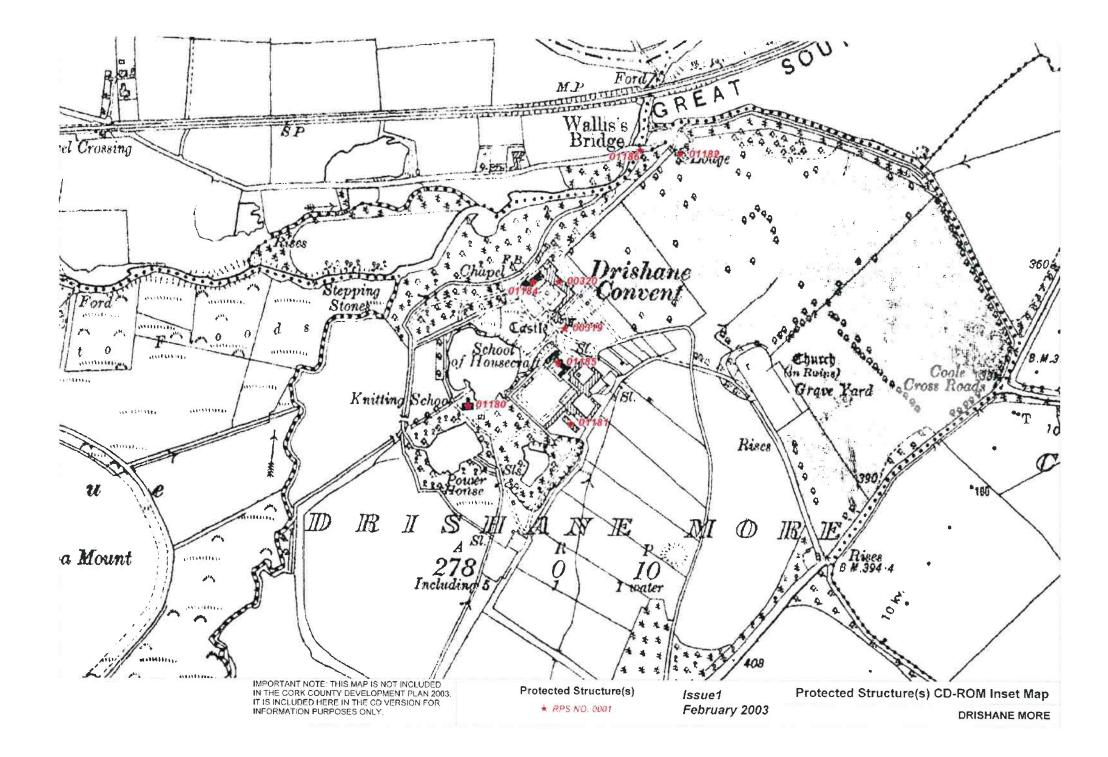

CORK County Development Plan 2003



























































## Heritage and Scenic Amenity Maps

## n 2 Charleville 3 Mitchelstown Newmarket . Buttevant Kanturk Fermoy 6 Mallow 5 4 Millistract 9 7 Blamey Glanmire Tower 8 Youghal Macroom Little Island Midiator Ballincollig 10 Carrigatine 12 14 Bandon 11 16 13 Kinsale Bantry 15 Skibbereen 19 18 17

## Note:

The NHA / SPA / SAC sites shown on the Heritage and Scenic Amenity Maps are based on the information available from Dúchas as of September, 2002. Refer to the relevant body for any update on this information as these sites may be amended or added to during the lifetime of this plan.

Guide to Heritage and Scenic Amenity Maps



Heritage and Scenic Amenity Maps



















































































Issue 1: February 2003

CORK County Development Plan 2003

> CASTLETOWNROCHE CASTLETOWNSHEND PASSAGE WEST MITCHELSTOWN CASTLEMARTYR ROSSCARBERY HAULBOWLINE CHURCHTOWN CASTLELYONS MONKSTOWN TIMOLEAGUE BALLYHOOLY BALLYDEHOB MILLSTREET BUTTEVANT DONERAILE KILLEAGH DOUGLAS **BANDON 2** BANDON 1 KANTURK CLOYNE BANTRY



Architectural Conservation Areas:















































### LANDSCAPE CHARACTER AREAS KEY - Local Name (with Technical Name in Brackets)

### LANDSCAPE TYPES Shown in Red (16 in total)



Landscape Type ( Londscape Types Helesa 4 to 15 in Hel Pour - Sine also Chapter 7, Volume 1 ). Ta Character Area Issue 1 February 2003 LANDSCAPE CHARACTER MAP



# Legend for Zoning Maps : Main Settlements

Established Areas

**Ne