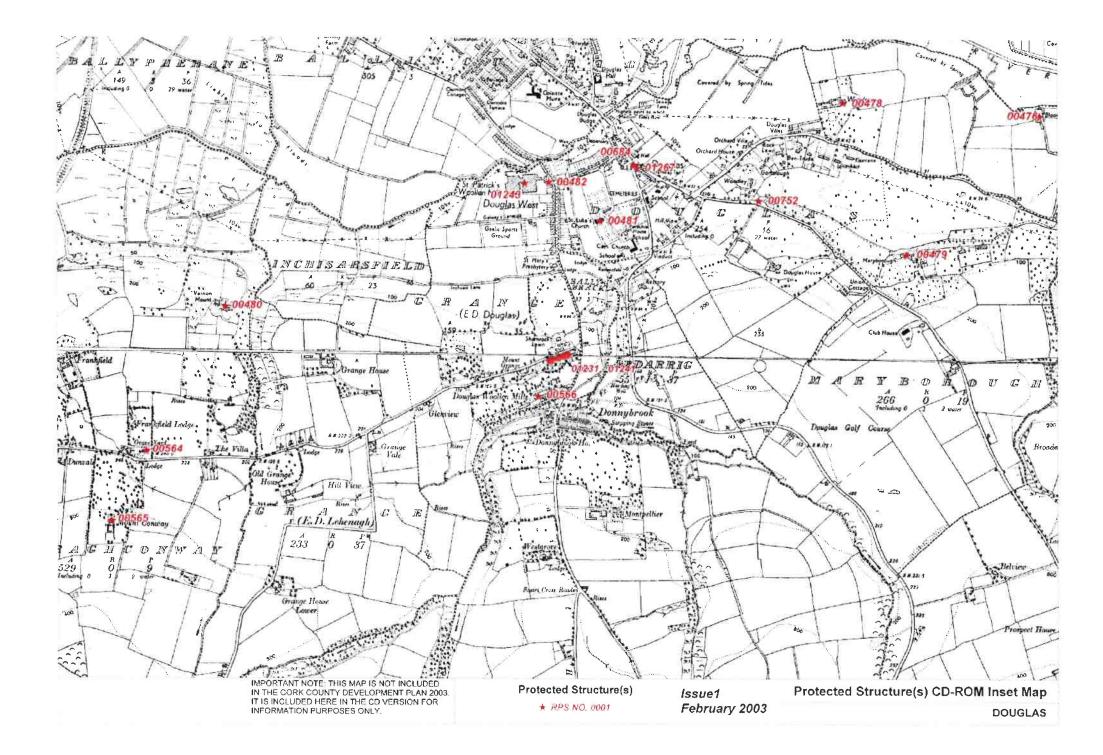

Guide to Heritage and Scenic Amenity Maps

Heritage and Scenic Amenity Maps

Issue 1: February 2003

CORK County Development Plan 2003

> CASTLETOWNROCHE CASTLETOWNSHEND PASSAGE WEST MITCHELSTOWN CASTLEMARTYR ROSSCARBERY HAULBOWLINE CHURCHTOWN CASTLELYONS MONKSTOWN TIMOLEAGUE BALLYHOOLY BALLYDEHOB MILLSTREET BUTTEVANT DONERAILE KILLEAGH DOUGLAS **BANDON 2** BANDON 1 KANTURK CLOYNE BANTRY