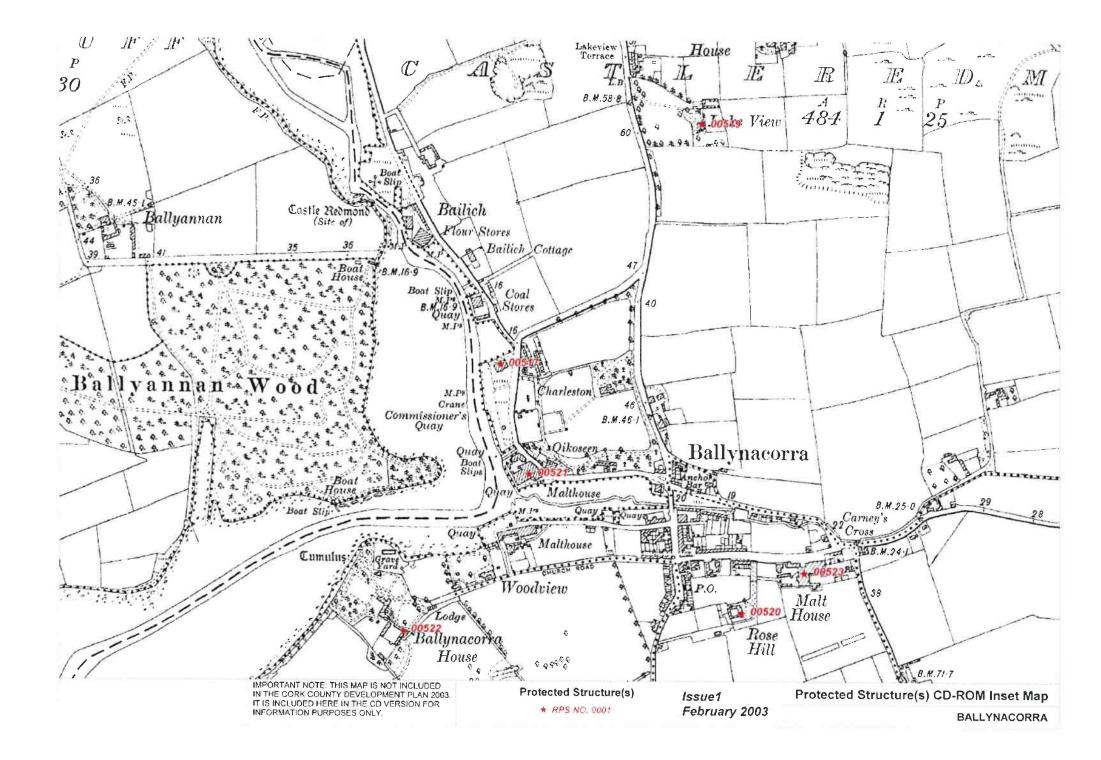

ide to Rural Housing Control Zone Maps

CORK County Development Plan 2003



























































## Heritage and Scenic Amenity Maps

## n 2 Charleville 3 Mitchelstown Newmarket . Buttevant Kanturk Fermoy 6 Mallow 5 4 Millistract 9 7 Blamey Glanmire Tower 8 Youghal Macroom Little Island Midiator Ballincollig 10 Carrigatine 12 14 Bandon 11 16 13 Kinsale Bantry 15 Skibbereen 19 18 17

## Note:

The NHA / SPA / SAC sites shown on the Heritage and Scenic Amenity Maps are based on the information available from Dúchas as of September, 2002. Refer to the relevant body for any update on this information as these sites may be amended or added to during the lifetime of this plan.

Guide to Heritage and Scenic Amenity Maps



Heritage and Scenic Amenity Maps



















































































Issue 1: February 2003

CORK County Development Plan 2003

> CASTLETOWNROCHE CASTLETOWNSHEND PASSAGE WEST MITCHELSTOWN CASTLEMARTYR ROSSCARBERY HAULBOWLINE CHURCHTOWN CASTLELYONS MONKSTOWN TIMOLEAGUE BALLYHOOLY BALLYDEHOB MILLSTREET BUTTEVANT DONERAILE KILLEAGH DOUGLAS **BANDON 2** BANDON 1 KANTURK CLOYNE BANTRY



Architectural Conservation Areas:















































### LANDSCAPE CHARACTER AREAS KEY - Local Name (with Technical Name in Brackets)

### LANDSCAPE TYPES Shown in Red (16 in total)



Landscape Type ( Londscape Types Helesa 4 to 15 in Hel Pour - Sine also Chapter 7, Volume 1 ). Ta Character Area Issue 1 February 2003 LANDSCAPE CHARACTER MAP



# Legend for Zoning Maps : Mai