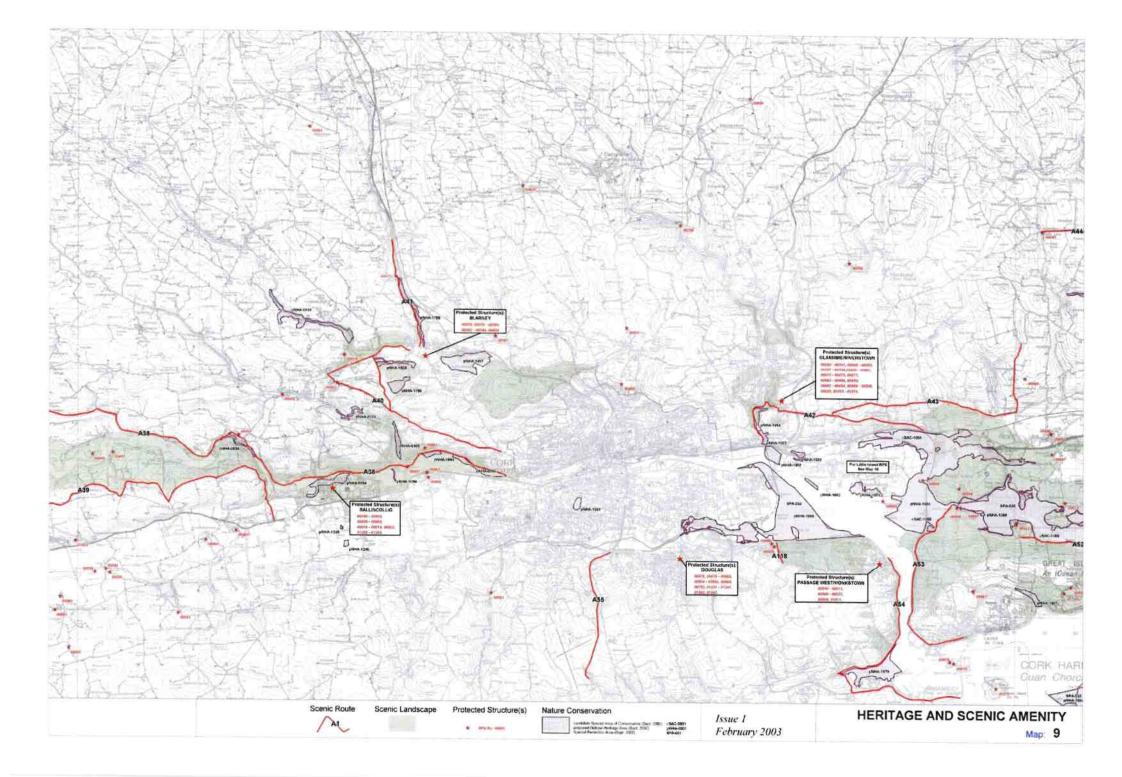

Guide to Heritage and Scenic Amenity Maps

Heritage and Scenic Amenity Maps

Issue 1: February 2003

CORK County Development Plan 2003

> CASTLETOWNROCHE CASTLETOWNSHEND PASSAGE WEST MITCHELSTOWN CASTLEMARTYR ROSSCARBERY HAULBOWLINE CHURCHTOWN CASTLELYONS MONKSTOWN TIMOLEAGUE BALLYHOOLY BALLYDEHOB MILLSTREET BUTTEVANT DONERAILE KILLEAGH DOUGLAS **BANDON 2** BANDON 1 KANTURK CLOYNE BANTRY

## Note:

The NHA / SPA / SAC sites shown on the Heritage and Scenic Amenity Maps are based on the information available from Dúchas as of September, 2002. Refer to the relevant body for any update on this information as these sites may be amended or added to during the lifetime of this plan.