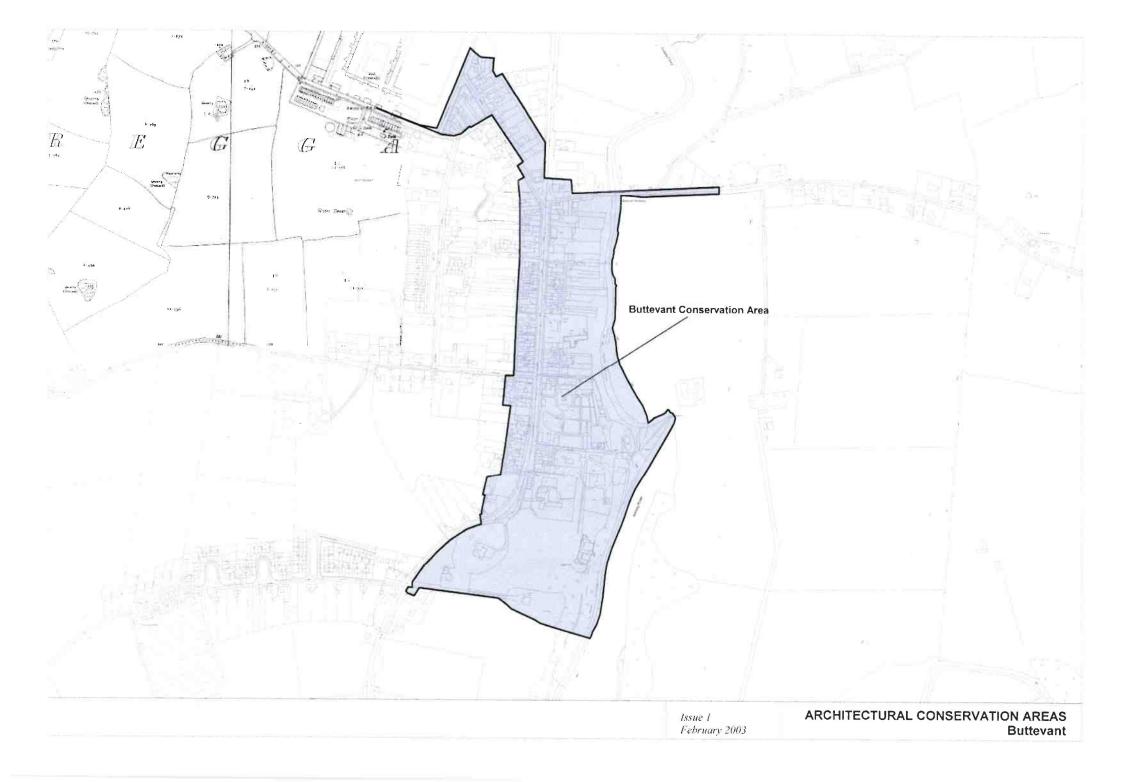

/ SPA / SAC sites shown on the Heritage and Scenic Amenity Maps are based on the information available from Dúchas as of September, 2002. Refer to the relevant body for any update on this information as these sites may be amended or added to during the lifetime of this plan.

Guide to Heritage and Scenic Amenity Maps



Heritage and Scenic Amenity Maps



















































































Issue 1: February 2003

CORK County Development Plan 2003

> CASTLETOWNROCHE CASTLETOWNSHEND PASSAGE WEST MITCHELSTOWN CASTLEMARTYR ROSSCARBERY HAULBOWLINE CHURCHTOWN CASTLELYONS MONKSTOWN TIMOLEAGUE BALLYHOOLY BALLYDEHOB MILLSTREET BUTTEVANT DONERAILE KILLEAGH DOUGLAS **BANDON 2** BANDON 1 KANTURK CLOYNE BANTRY



Architectural Conservation Areas:















































### LANDSCAPE CHARACTER AREAS KEY - Local Name (with Technical Name in Brackets)

### LANDSCAPE TYPES Shown in Red (16 in total)



Landscape Type ( Londscape Types Helesa 4 to 15 in Hel Pour - Sine also Chapter 7, Volume 1 ). Ta Character Area Issue 1 February 2003 LANDSCAPE CHARACTER MAP



# Legend for Zoning Maps : Main Settlements

Established Areas

**New Areas** 

LAND USE CATEGORIES

Primarily Residential

Residential

Town Centre / Neighbourhood Centre



### Primarily Town Centre / Neighbourhood Centre Primarily Commercial

Commercial

Primacily Industry / Enterprise

> Industry / Enterprise

Primarily Educational / Institutional / Civic

> Educational / Institutional / Civic

Primarily Utilities / Infrastructure

> Utilities / Infrastructure