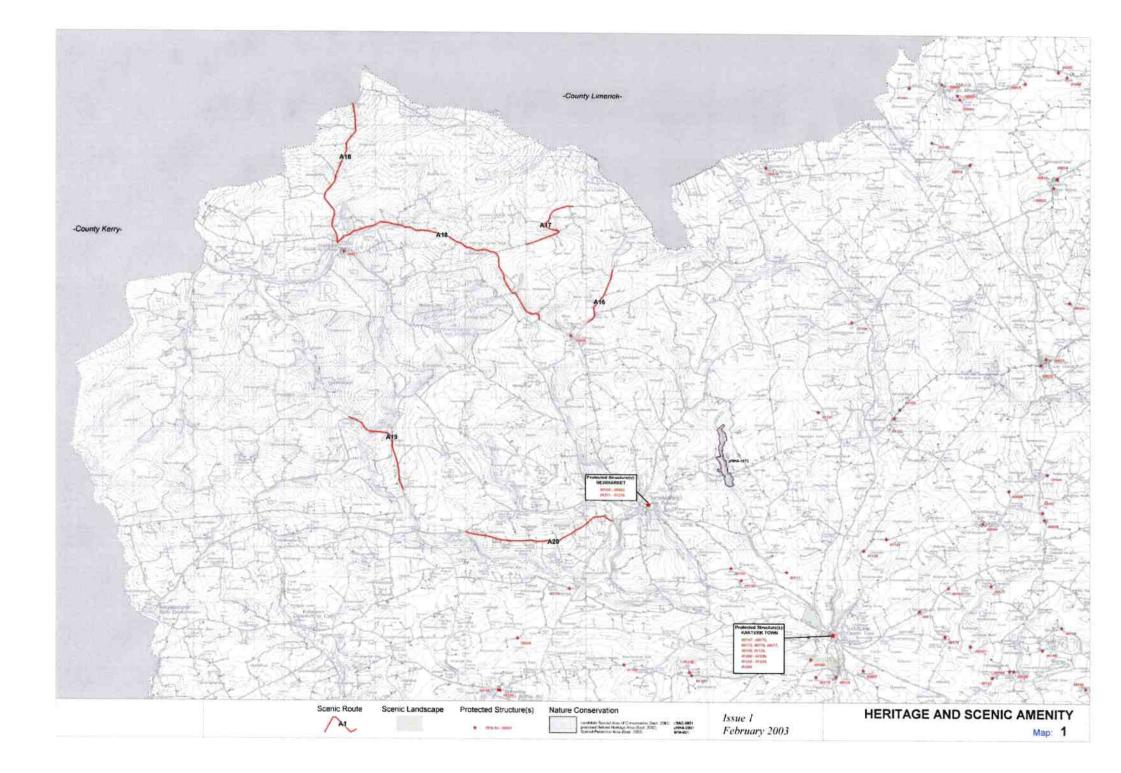

## Heritage and Scenic Amenity Maps

## Note:

The NHA / SPA / SAC sites shown on the Heritage and Scenic Amenity Maps are based on the information available from Dúchas as of September, 2002. Refer to the relevant body for any update on this information as these sites may be amended or added to during the lifetime of this plan.

Guide to Heritage and Scenic Amenity Maps

Heritage and Scenic Amenity Maps

Issue 1: February 2003

CORK County Development Plan 2003

> CASTLETOWNROCHE CASTLETOWNSHEND PASSAGE WEST MITCHELSTOWN CASTLEMARTYR ROSSCARBERY HAULBOWLINE CHURCHTOWN CASTLELYONS MONKSTOWN TIMOLEAGUE BALLYHOOLY BALLYDEHOB MILLSTREET BUTTEVANT DONERAILE KILLEAGH DOUGLAS **BANDON 2** BANDON 1 KANTURK CLOYNE BANTRY