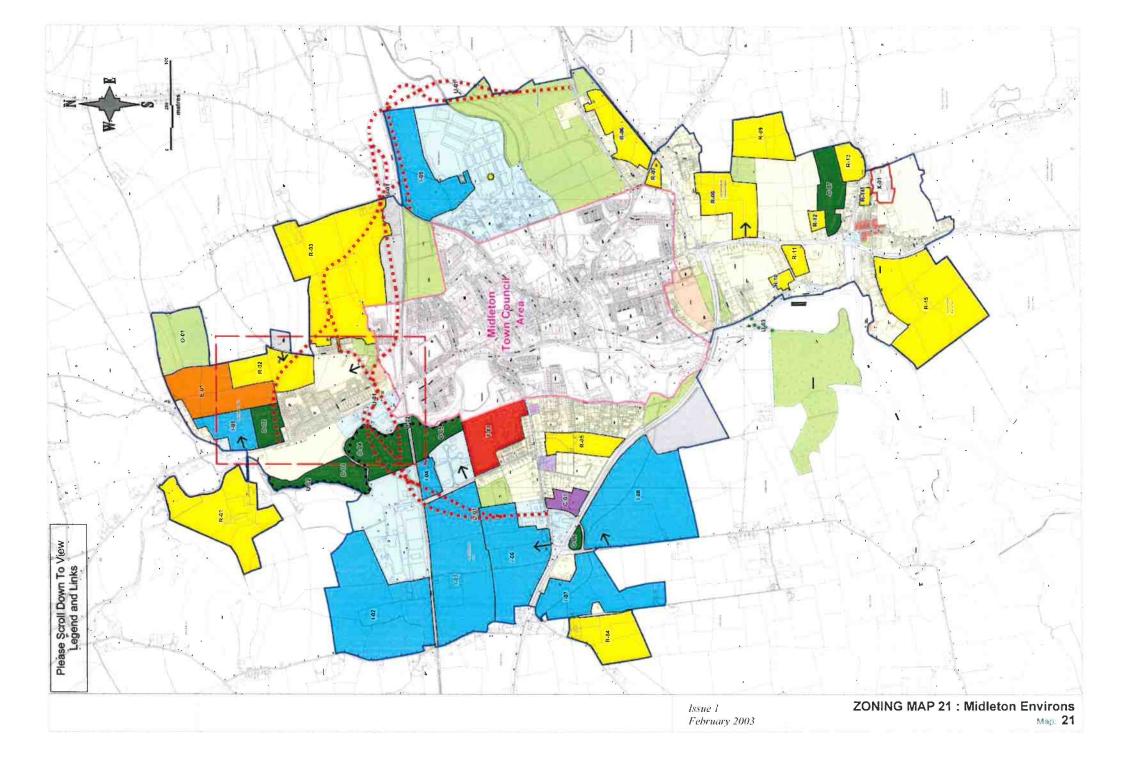

| FUNK TO T                                                                       | C                     | FINK TO                               |                                                               |                                                                       |                                                            |                                                         |               |                      |                                        |                                       |                                                                                     |                                                                             |              |                                       |                     |                          |



| Legend for<br>Zoning Maps : Main Settlements | LAND USE CATEGORIES | Established Areas | Residential Residential | Primarily<br>Town Centre /<br>Neighbourhood Centre<br>Neighbourhood Centre | Commercial | Primacity<br>Industry /<br>Enterprise | Primarily Educational / Institutional / Institutional / Civic | Primarily<br>Utilities / Utilities / Infrastructure | Primarily<br>Open Space / Sports /<br>Recreation / Amenity | Special Zoning<br>(see specific objectives ) | OTHER SYMBOLS | Development Boundary | R-01 Specific Objective (refer to text) | • • • u-or • • • Amenity Walk ( see specific objectives ) | Main Road / National Road (Proposed road lines are indicative only) | Access Road / Distributor Route<br>• • • U-01 • • • (Proposed road lines are indicative only) | Access Point | Spe