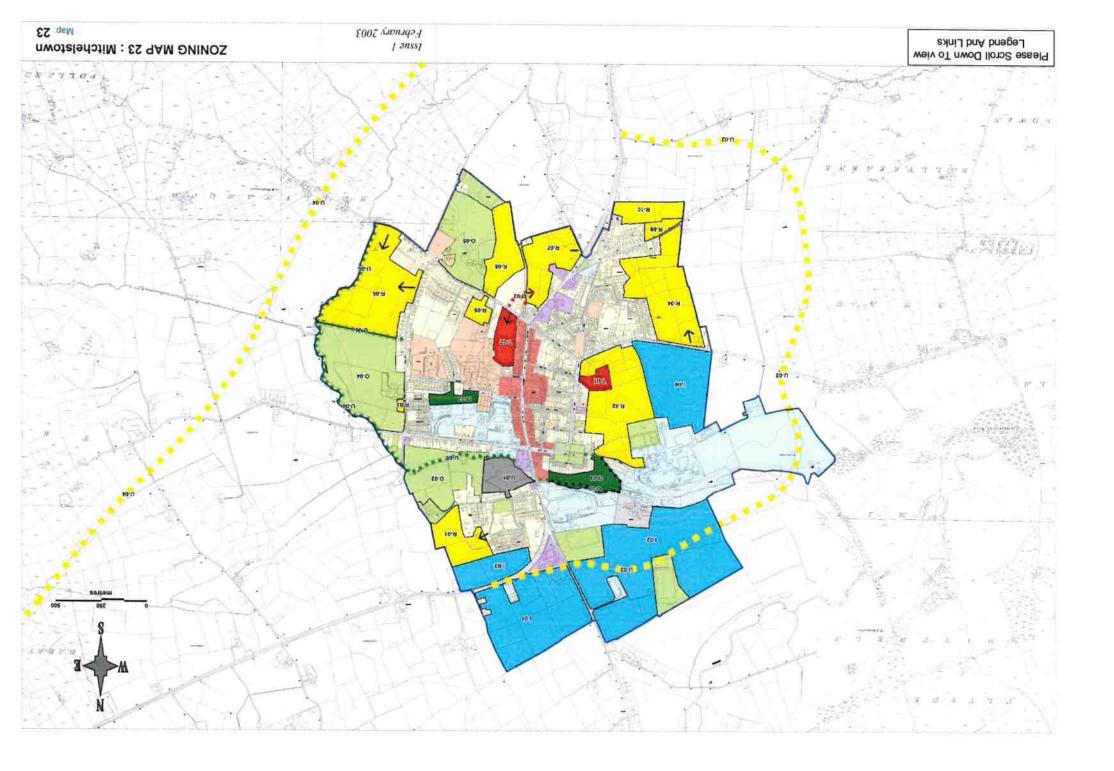

CUME CON                | FINK TOT AND                                                               |            | FINK TO PART                          |                                                               |                                                     |                                                            |                                              |               |                      |                                         |                                                           |                                                                     |                                                                                               |              |                                       |                       |                          |







|             | L<br>Zoning Map                                            | Legend for<br>Zoning Maps : Main Settlements                                 |
|-------------|------------------------------------------------------------|------------------------------------------------------------------------------|
| Ć           | LAND                                                       | LAND USE CATEGORIES                                                          |
| SIN3        | Established Areas                                          | New Areas                                                                    |
| CUME CON    | Primarity<br>Residential                                   | Residential                                                                  |
| CINK TO TEL | Pr