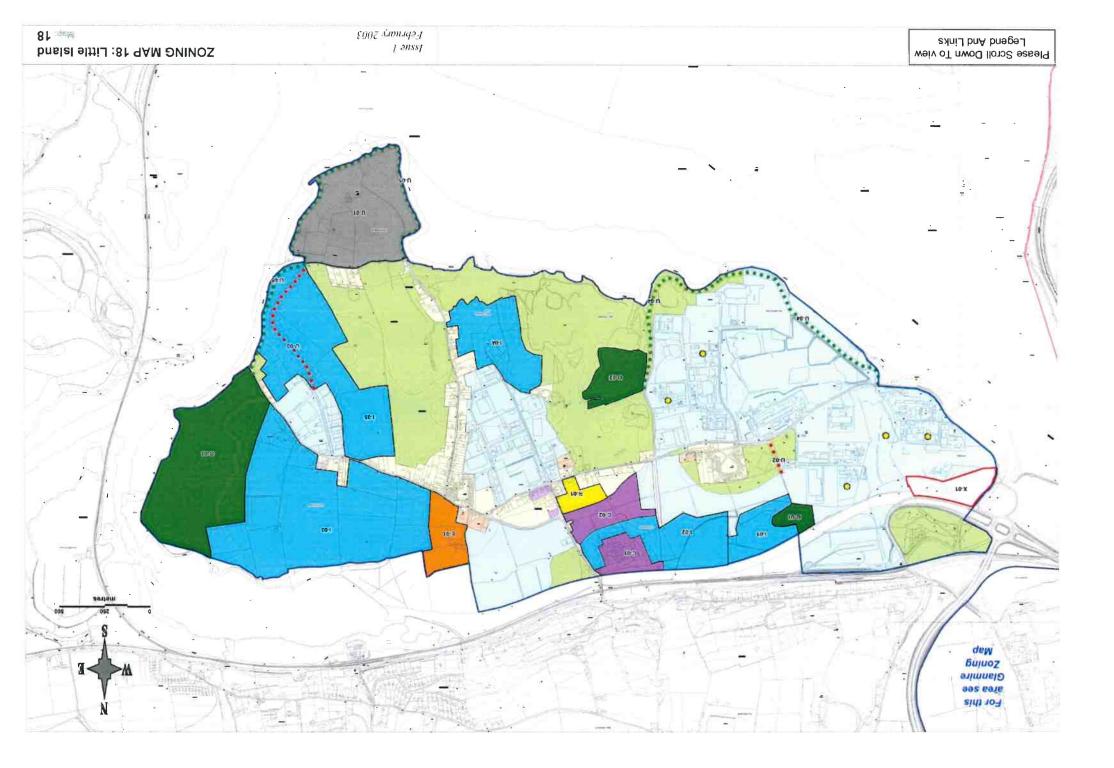

## n 2 Charleville 3 Mitchelstown Newmarket . Buttevant Kanturk Fermoy 6 Mallow 5 4 Millistract 9 7 Blamey Glanmire Tower 8 Youghal Macroom Little Island Midiator Ballincollig 10 Carrigatine 12 14 Bandon 11 16 13 Kinsale Bantry 15 Skibbereen 19 18 17