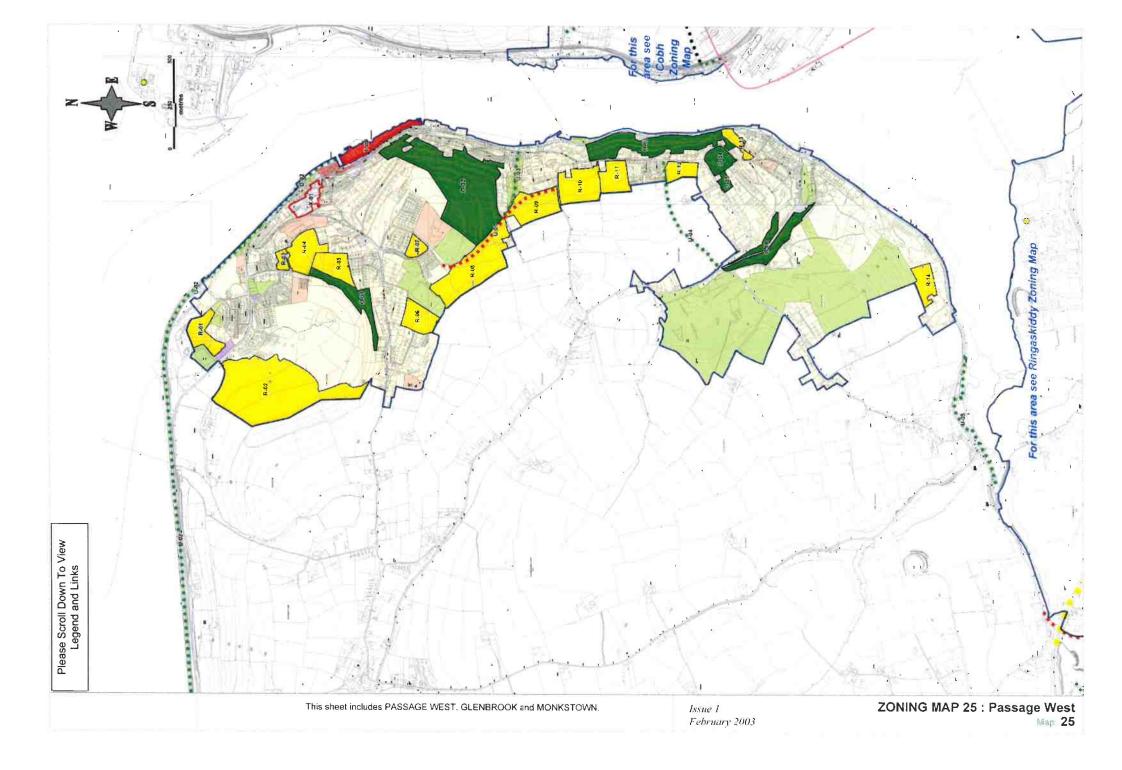

| Ć                   | SUN:                     | CUME CONT                | Hart of the                                        | Č                       | FINK 10 FINK                          |                                                     |                                            |                                                            |                                           |               |                      |                                    |                                          |                                                                        |                                                                              |              |                                       |                     |                          |



| Legend for<br>Zoning Maps : Main Settlements | LAND USE CATEGORIES | Established Areas New Areas | Primarily<br>Residential | Primarity Town Centre / Neighbourhood Centre / Neighbourhood Centre / Centre | Primarily<br>Commercial | Frimarity Industry / Industry / Enterprise | Educatoral / Educatoral / Institutional / Civic | Primarily<br>Utilities / Utilities / Infrastructure | Primarily<br>Open Space / Sports /<br>Recreation / Amenity | x-o1 Special Zoning (see specific objectives ) | OTHER SYMBOLS | Development Boundary | Riot Specific Objective (refer to text) | ● ● U-01● ● ● Amenity Walk ( see specific objectives ) | Main Road / National Road (Proposed road lines are indicative only) | Access Road / Distributor Route<br>• • • • 0.01 • • • (Proposed road lines are indicative only) |