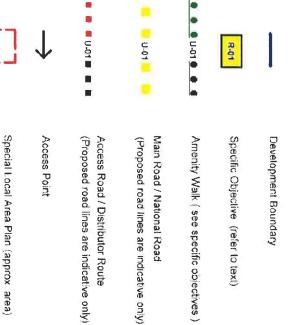

### **OTHER SYMBOLS**

Issue 1

February 2003

| Legend for<br>Zoning Maps : Main Settlements | LAND USE CATEGORIES | Established Areas New Areas | Residential Residential | Town Centre / Town Centre / Neighbourhood Centre / Neighbourhood Centre | Commercial Commercial | Primarity Primarity Industry / Enterprise Enterprise | Primarily Educational / Institutional / Institutional / Civic | Primarity<br>Utilities /<br>Infrastructure | Primarily<br>Open Space / Sports /<br>Recreation / Amenity | Special Zoning<br>(see specific objectives) | OTHER SYMBOLS | Development Boundary | R-01 Specific Objective (refer to text) | • • • u.or • • • Amenity Walk ( see specific objectives ) | Main Road / National Road / U-01 - U- | Access Road / Distributor Route<br>• • • 0.01 • • • (Proposed road lines are indicative only) | Access Point | Special Local Area Plan (approx area) | Current Seveso Site | Issue 1<br>February 2003 |
|----------------------------------------------|---------------------|-----------------------------|-------------------------|-------------------------------------------------------------------------|-----------------------|------------------------------------------------------|---------------------------------------------------------------|--------------------------------------------|------------------------------------------------------------|---------------------------------------------|---------------|----------------------|-----------------------------------------|-----------------------------------------------------------|--------------------------------------------------------------------------------------------------------------------------------------------------------------------------------------------------------------------------------------------------------------------------------------------------------------------------------------------------------------------------------------------------------------------------------------------------------------------------------------------------------------------------------------------------------------------------------------------------------------------------------------------------------------------------------------------------------------------------------------------------------------------------------------------------------------------------------------------------------------------------------------------------------------------------------------------------------------------------------------------------------------------------------------------------------------------------------------------------------------------------------------------------------------------------------------------------------------------------------------------------------------------------------------------------------------------------------------------------------------------------------------------------------------------------------------------------------------------------------------------------------------------------------------------------------------------------------------------------------------------------------------------------------------------------------------------------------------------------------------------------------------------------------------------------------------------------------------------------------------------------------------------------------------------------------------------------------------------------------------------------------------------------------------------------------------------------------------------------------------------------------|-----------------------------------------------------------------------------------------------|--------------|---------------------------------------|---------------------|--------------------------|
|                                              | Ć                   | SLN3                        | CUME CON                | CT NNI                                                                  | Ć                     | FINK TO NIL                                          |                                                               |                                            |                                                            |                                             |               |                      |                                         |                                                           |                                                                                                                                                                                                                                                                                                                                                                                                                                                                                                                                                                                                                                                                                                                                                                                                                                                                                                                                                                                                                                                                                                                                                                                                                                                                                                                                                                                                                                                                                                                                                                                                                                                                                                                                                                                                                                                                                                                                                                                                                                                                                                                                |                                                                                               |              |                                       |                     |                          |