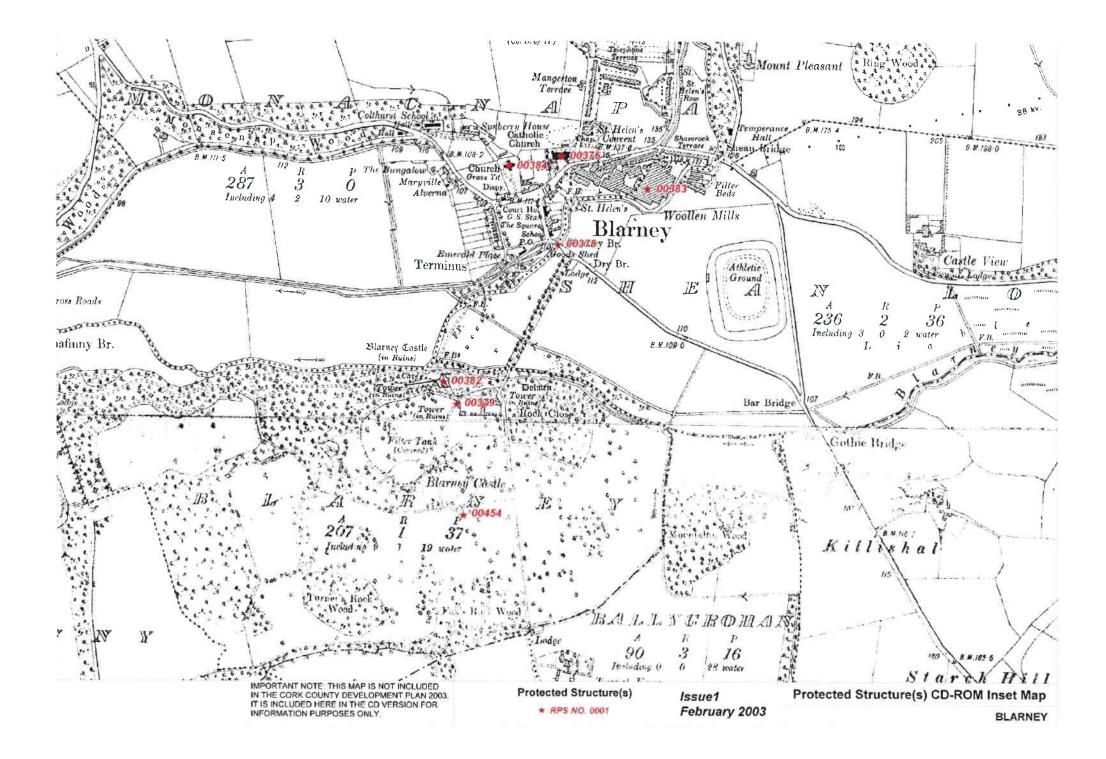

ousing Control Zone Maps

CORK County Development Plan 2003



























































## Heritage and Scenic Amenity Maps

## n 2 Charleville 3 Mitchelstown Newmarket . Buttevant Kanturk Fermoy 6 Mallow 5 4 Millistract 9 7 Blamey Glanmire Tower 8 Youghal Macroom Little Island Midiator Ballincollig 10 Carrigatine 12 14 Bandon 11 16 13 Kinsale Bantry 15 Skibbereen 19 18 17

## Note:

The NHA / SPA / SAC sites shown on the Heritage and Scenic Amenity Maps are based on the information available from Dúchas as of September, 2002. Refer to the relevant body for any update on this information as these sites may be amended or added to during the lifetime of this plan.

Guide to Heritage and Scenic Amenity Maps



Heritage and Scenic Amenity Maps



















































































Issue 1: February 2003

CORK County Development Plan 2003

> CASTLETOWNROCHE CASTLETOWNSHEND PASSAGE WEST MITCHELSTOWN CASTLEMARTYR ROSSCARBERY HAULBOWLINE CHURCHTOWN CASTLELYONS MONKSTOWN TIMOLEAGUE BALLYHOOLY BALLYDEHOB MILLSTREET BUTTEVANT DONERAILE KILLEAGH DOUGLAS **BANDON 2** BANDON 1 KANTURK CLOYNE BANTRY



Architectural Conservation Areas:















































### LANDSCAPE CHARACTER AREAS KEY - Local Name (with Technical Name in Brackets)

### LANDSCAPE TYPES Shown in Red (16 in total)



Landscape Type ( Londscape Types Helesa 4 to 15 in Hel Pour - Sine also Chapter 7, Volume 1 ). Ta Character Area Issue 1 February 2003 LANDSCAPE CHARACTER MAP



# Legend for Zoning Maps : Main Settlements