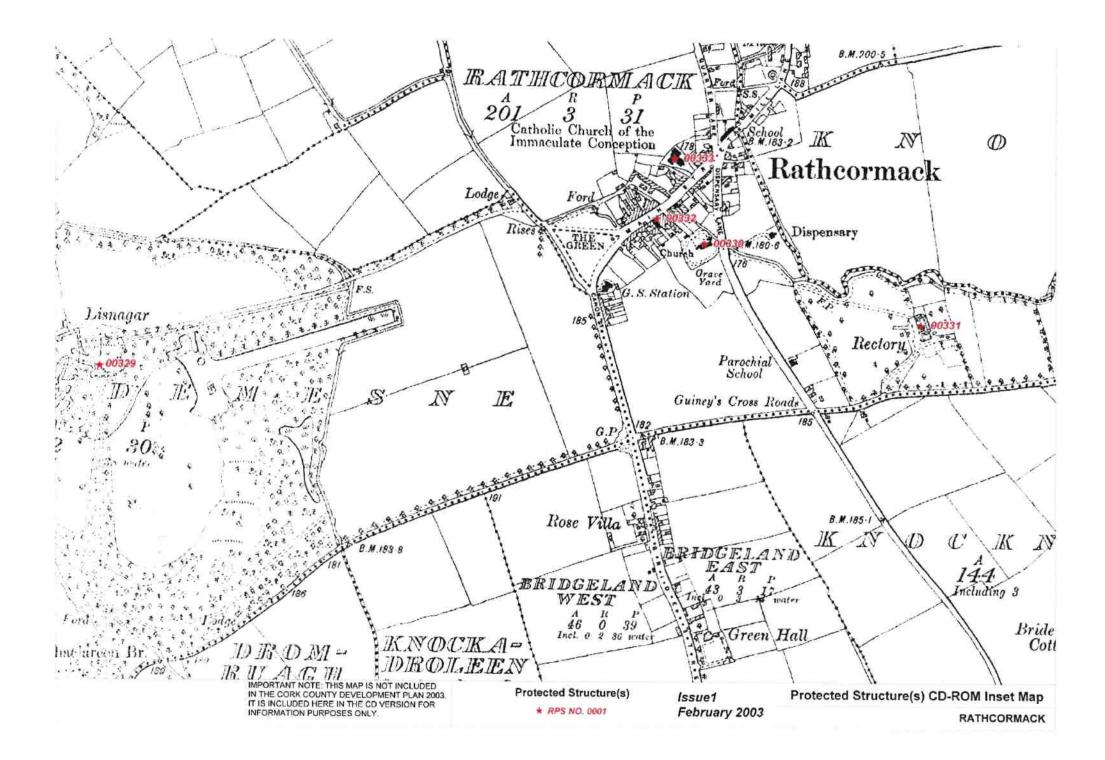

Guide to Heritage and Scenic Amenity Maps

Heritage and Scenic Amenity Maps

Issue 1: February 2003

CORK County Development Plan 2003

> CASTLETOWNROCHE CASTLETOWNSHEND PASSAGE WEST MITCHELSTOWN CASTLEMARTYR ROSSCARBERY HAULBOWLINE CHURCHTOWN CASTLELYONS MONKSTOWN TIMOLEAGUE BALLYHOOLY BALLYDEHOB MILLSTREET BUTTEVANT DONERAILE KILLEAGH DOUGLAS **BANDON 2** BANDON 1 KANTURK CLOYNE BANTRY