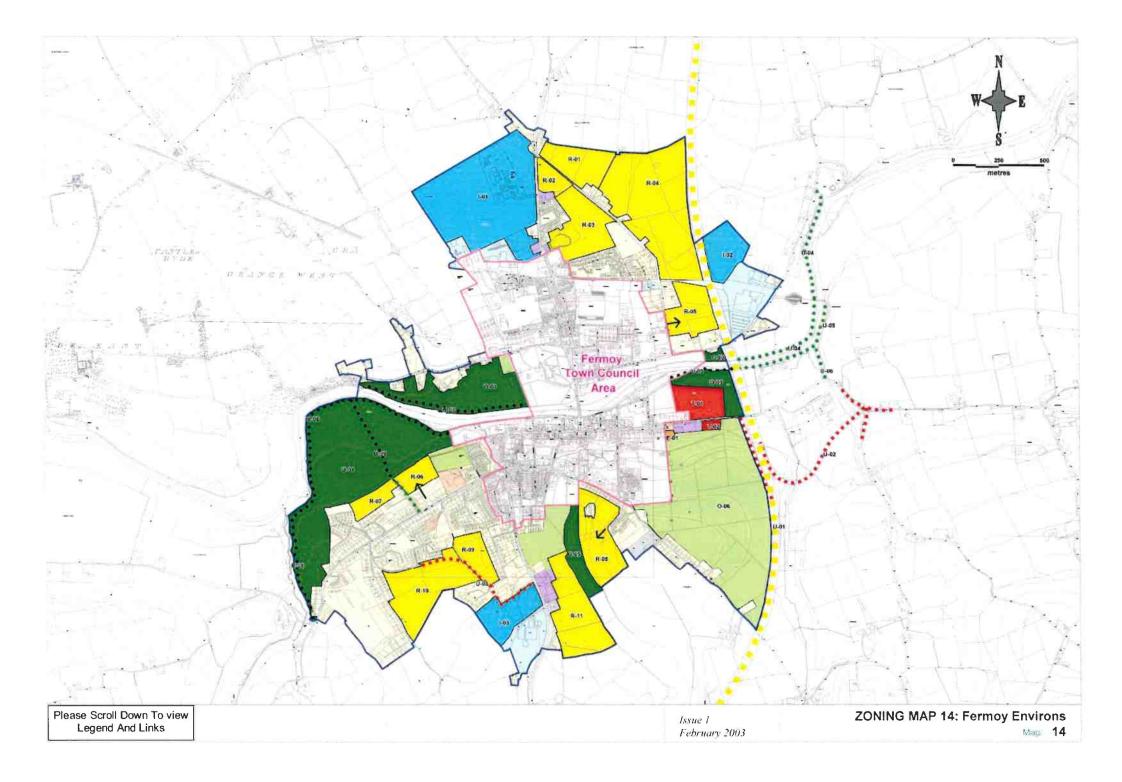

n Space / Sports / Recreation / Amenity



Special Zoning ( see specific objectives )

### OTHER SYMBOLS



Issue 1 February 2003









# LAND USE CATEGORIES



February 2003





### Primarity Residential Primarity Town Centre / Neighbourhood Centre Primarity Commercial

Town Centre / Neighbourhood Centre Established Areas

New Areas

Residential

LAND USE CATEGORIES

Primarity

Primarity Industry / Enterprise

> Industry / Enterprise

Commercial

Primarily Educational / Institutional / Civic

> Educational / Institutional / Civic

Primarily Utilities / Infrastructure

> Utilities / Infrastructure

Primarily Open Space / Sports / Recreation / Amenity

> Open Space / Sports / Recreation / Amenity



Special Zoning ( see specific objectives )

### OTHER SYMBOLS



Issue 1 February 2003





### Primarily Town Centre / Neighbourhood Centre Primarily Residential

Town Centre / Neighbourhood Centre

Established Areas

**New Areas** 

Residential

LAND USE CATEGORIES

Primarily Commercial

Commercial

Primarily Industry / Enterprise

Industry / Enterprise

Primarily Educational / Institutional / Civic

Educational / Institutional / Civic

Primarily Utilities / Infrastructure

Utilities / Infrastructure

Primarily Open Space / Sports / Recreation / Amenity

Open Space / Sports / Recreation / Amenity



Special Zoning ( see specific objectives )

### **OTHER SYMBOLS**



Issue 1

February 2003



| Legend for<br>Zoning Maps : Main Settlements | LAND USE CATEGORIES | Established Areas New Areas | Residential Residential | Town Centre / Town Centre / Neighbourhood Centre / Neighb