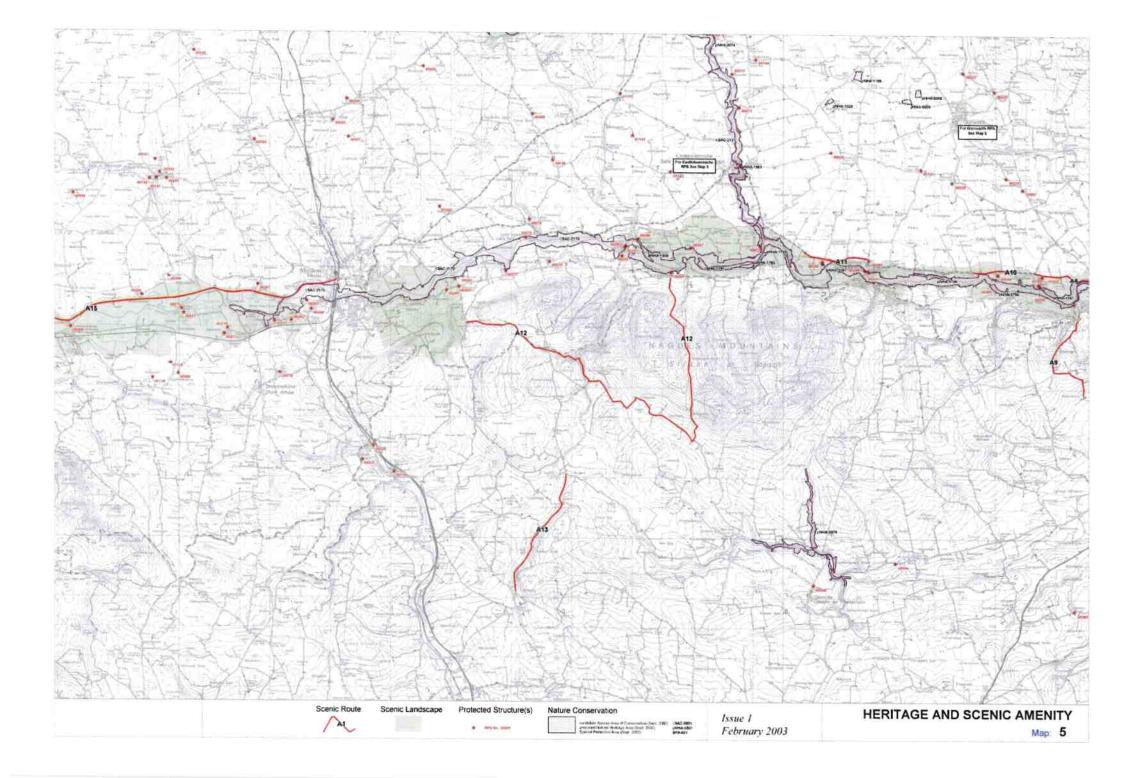

## Heritage and Scenic Amenity Maps

## Note:

The NHA / SPA / SAC sites shown on the Heritage and Scenic Amenity Maps are based on the information available from Dúchas as of September, 2002. Refer to the relevant body for any update on this information as these sites may be amended or added to during the lifetime of this plan.

Guide to Heritage and Scenic Amenity Maps

Heritage and Scenic Amenity Maps

Issue 1: February 2003

CORK County Development Plan 2003

> CASTLETOWNROCHE CASTLETOWNSHEND PASSAGE WEST MITCHELSTOWN CASTLEMARTYR ROSSCARBERY HAULBOWLINE CHURCHTOWN CASTLELYONS MONKSTOWN TIMOLEAGUE BALLYHOOLY BALLYDEHOB MILLSTREET BUTTEVANT DONERAILE KILLEAGH DOUGLAS **BANDON 2** BANDON 1 KANTURK CLOYNE BANTRY