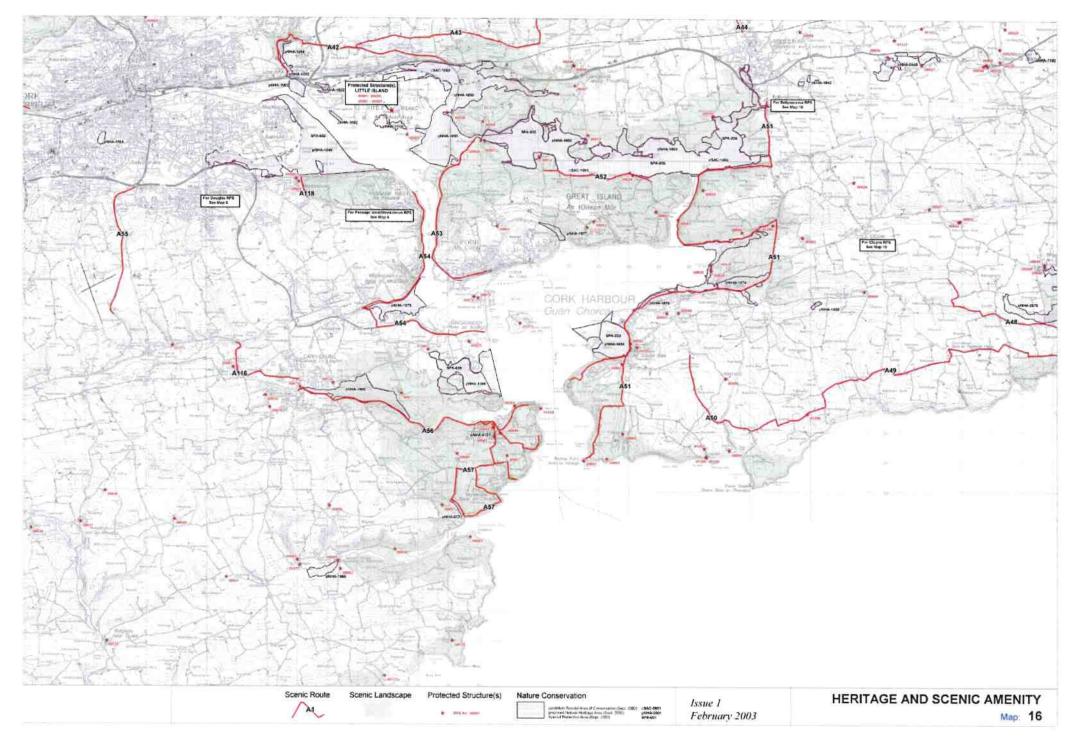

Guide to Heritage and Scenic Amenity Maps

Heritage and Scenic Amenity Maps

Issue 1: February 2003

CORK County Development Plan 2003

> CASTLETOWNROCHE CASTLETOWNSHEND PASSAGE WEST MITCHELSTOWN CASTLEMARTYR ROSSCARBERY HAULBOWLINE CHURCHTOWN CASTLELYONS MONKSTOWN TIMOLEAGUE BALLYHOOLY BALLYDEHOB MILLSTREET BUTTEVANT DONERAILE KILLEAGH DOUGLAS **BANDON 2** BANDON 1 KANTURK CLOYNE BANTRY

## Note:

The NHA / SPA / SAC sites shown on the Heritage and Scenic Amenity Maps are based on the information available from Dúchas as of September, 2002. Refer to the relevant body for any update on this information as these sites may be amended or added to during the lifetime of this plan.