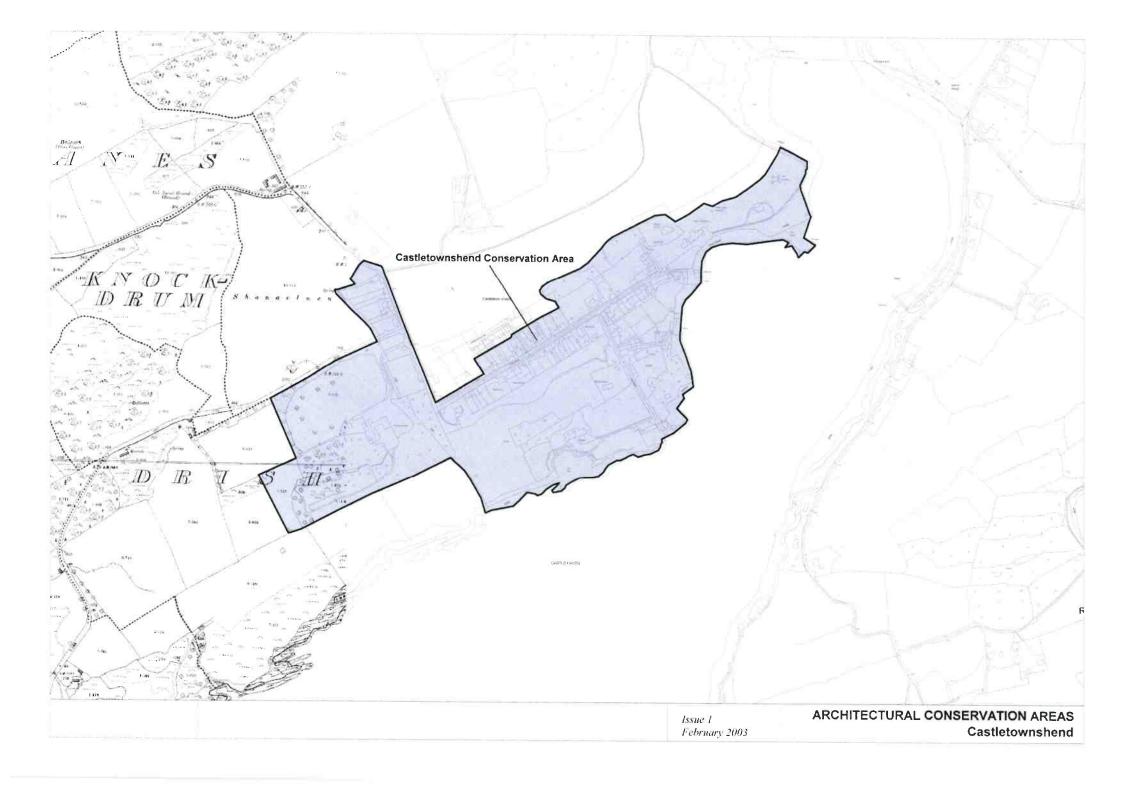

SAC sites shown on the Heritage and Scenic Amenity Maps are based on the information available from Dúchas as of September, 2002. Refer to the relevant body for any update on this information as these sites may be amended or added to during the lifetime of this plan.

Guide to Heritage and Scenic Amenity Maps



Heritage and Scenic Amenity Maps



















































































Issue 1: February 2003

CORK County Development Plan 2003

> CASTLETOWNROCHE CASTLETOWNSHEND PASSAGE WEST MITCHELSTOWN CASTLEMARTYR ROSSCARBERY HAULBOWLINE CHURCHTOWN CASTLELYONS MONKSTOWN TIMOLEAGUE BALLYHOOLY BALLYDEHOB MILLSTREET BUTTEVANT DONERAILE KILLEAGH DOUGLAS **BANDON 2** BANDON 1 KANTURK CLOYNE BANTRY



Architectural Conservation Areas:















































### LANDSCAPE CHARACTER AREAS KEY - Local Name (with Technical Name in Brackets)

### LANDSCAPE TYPES Shown in Red (16 in total)



Landscape Type ( Londscape Types Helesa 4 to 15 in Hel Pour - Sine also Chapter 7, Volume 1 ). Ta Character Area Issue 1 February 2003 LANDSCAPE CHARACTER MAP



# Legend for Zoning Maps : Main Settlements

Established Areas

**New Areas** 

LAND USE CATEGORIES

Primarily Residential

Residential

Town Centre / Neighbourhood Centre



### Primarily Town Centre / Neighbourhood Centre Primarily Commercial

Commercial

Primacily Industry / Enterprise

> Industry / Enterprise

Primarily Educational / Institutional / Civic

> Educational / Institutional / Civic

Primarily Utilities / Infrastructure

> Utilities / Infrastructure

Primaril