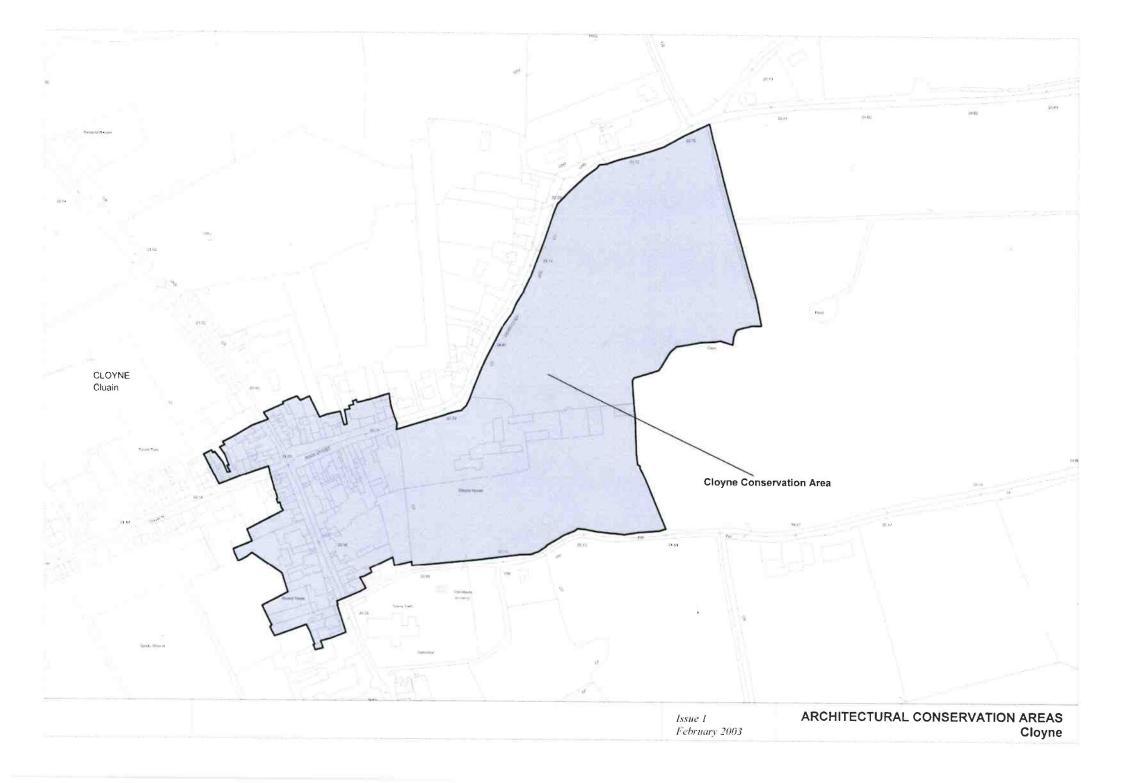

sites shown on the Heritage and Scenic Amenity Maps are based on the information available from Dúchas as of September, 2002. Refer to the relevant body for any update on this information as these sites may be amended or added to during the lifetime of this plan.

Guide to Heritage and Scenic Amenity Maps



Heritage and Scenic Amenity Maps



















































































Issue 1: February 2003

CORK County Development Plan 2003

> CASTLETOWNROCHE CASTLETOWNSHEND PASSAGE WEST MITCHELSTOWN CASTLEMARTYR ROSSCARBERY HAULBOWLINE CHURCHTOWN CASTLELYONS MONKSTOWN TIMOLEAGUE BALLYHOOLY BALLYDEHOB MILLSTREET BUTTEVANT DONERAILE KILLEAGH DOUGLAS **BANDON 2** BANDON 1 KANTURK CLOYNE BANTRY



Architectural Conservation Areas:















































### LANDSCAPE CHARACTER AREAS KEY - Local Name (with Technical Name in Brackets)

### LANDSCAPE TYPES Shown in Red (16 in total)



Landscape Type ( Londscape Types Helesa 4 to 15 in Hel Pour - Sine also Chapter 7, Volume 1 ). Ta Character Area Issue 1 February 2003 LANDSCAPE CHARACTER MAP



# Legend for Zoning Maps : Main Settlements

Established Areas

**New Areas** 

LAND USE CATEGORIES

Primarily Residential

Residential

Town Centre / Neighbourhood Centre



### Primarily Town Centre / Neighbourhood Centre Primarily Commercial

Commercial

Primacily Industry / Enterprise

> Industry / Enterprise

Primarily Educational / Institutional / Civic

> Educational / Institutional / Civic

Primarily Utilities / Infrastructure

> Utilities / Infrastructure

Primarily Op