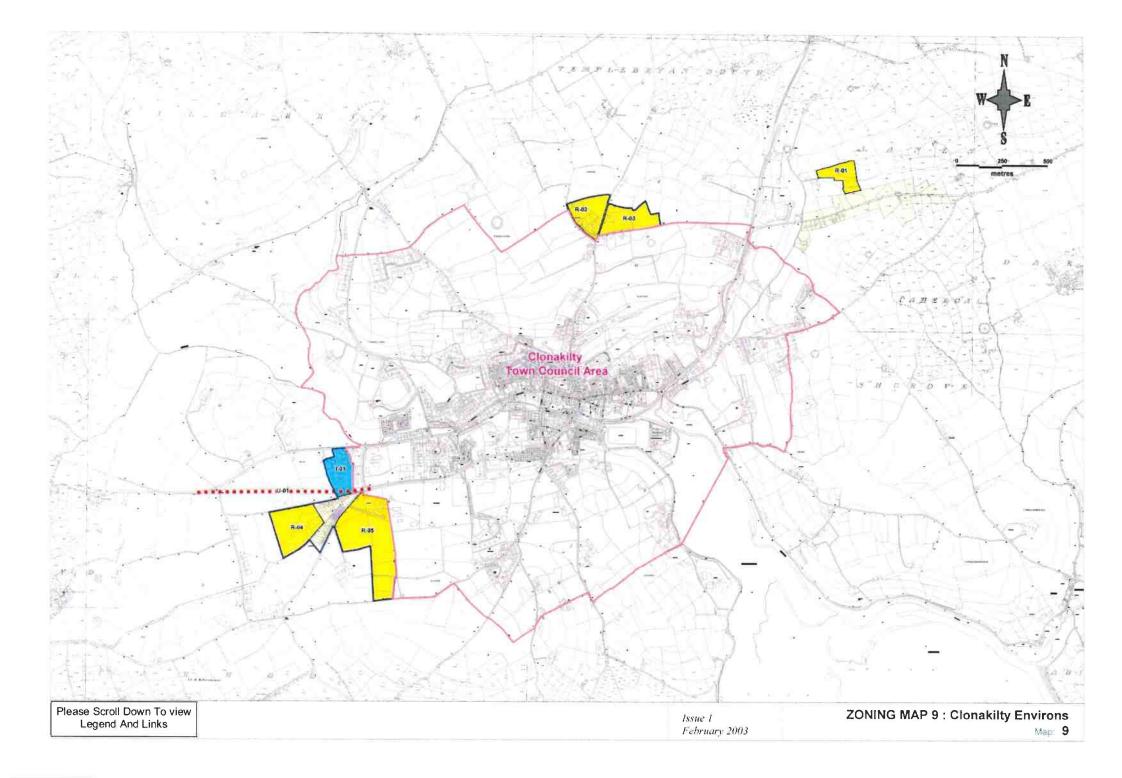

oad / Distributor Route (Proposed road lines are indicative only) Development Boundary

February 2003 Issue 1



Established Areas

**New Areas** 

LAND USE CATEGORIES

Primarily Residential

Residential



Primarily Town Centre / Neighbourhood Centre

Town Centre / Neighbourhood Centre

Primarily Industry / Enterprise

Primarily Commercial

Commercial

Enterpris Primarily

Primarily Educational / Institutional / Civic

> Educational / Institutional / Civic

Industry / Enterprise

Primarily Utilities / Infrastructure

> Utilities / Infrastructure

Primarily Open Space / Sports / Recreation / Amenity

> Open Space / Sports / Recreation / Amenity



Special Zoning ( see specific objectives )

### OTHER SYMBOLS



February 2003

Issue 1





# LAND USE CATEGORIES





Issue 1

February 2003



### Zoning Maps : Legend for **Main Settlements**



Established Areas Primarily Educational / Institutional / Civic Primarily Utilities / Infrastructure Primarily Town Centre / Neighbourhood Centre Primarity Industry / Enterprise Primarily Residential Primarily Commercial LAND USE CATEGORIES New Areas Utilities / Infrastructure Educational / Institutional / Civic Industry / Enterprise Town Centre / Neighbourhood Centre Residential Commercial





0

Current Seveso Sile

February 2003

Issue 1



LAND USE CATEGORIES

**New Areas** 



### Established Areas Primarliy Residential

Residential

Primarily Town Centre / Neighbourhood Centre

> Town Centre / Neighbourhood Centre

Commercial

Primarity Industry / Enterprise

> Industry / Enterprise

Commercial

Primarily Educational / Instituti