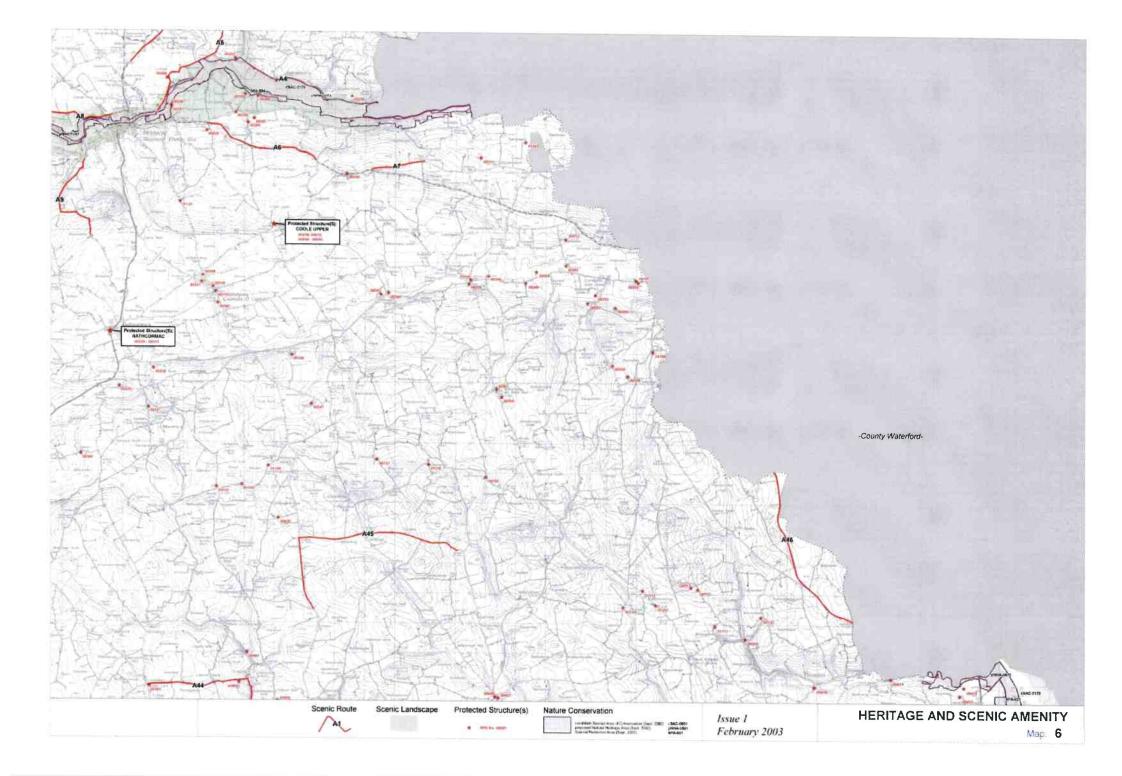

## Heritage and Scenic Amenity Maps

## Note:

The NHA / SPA / SAC sites shown on the Heritage and Scenic Amenity Maps are based on the information available from Dúchas as of September, 2002. Refer to the relevant body for any update on this information as these sites may be amended or added to during the lifetime of this plan.

Guide to Heritage and Scenic Amenity Maps

Heritage and Scenic Amenity Maps

Issue 1: February 2003

CORK County Development Plan 2003

> CASTLETOWNROCHE CASTLETOWNSHEND PASSAGE WEST MITCHELSTOWN CASTLEMARTYR ROSSCARBERY HAULBOWLINE CHURCHTOWN CASTLELYONS MONKSTOWN TIMOLEAGUE BALLYHOOLY BALLYDEHOB MILLSTREET BUTTEVANT DONERAILE KILLEAGH DOUGLAS **BANDON 2** BANDON 1 KANTURK CLOYNE BANTRY