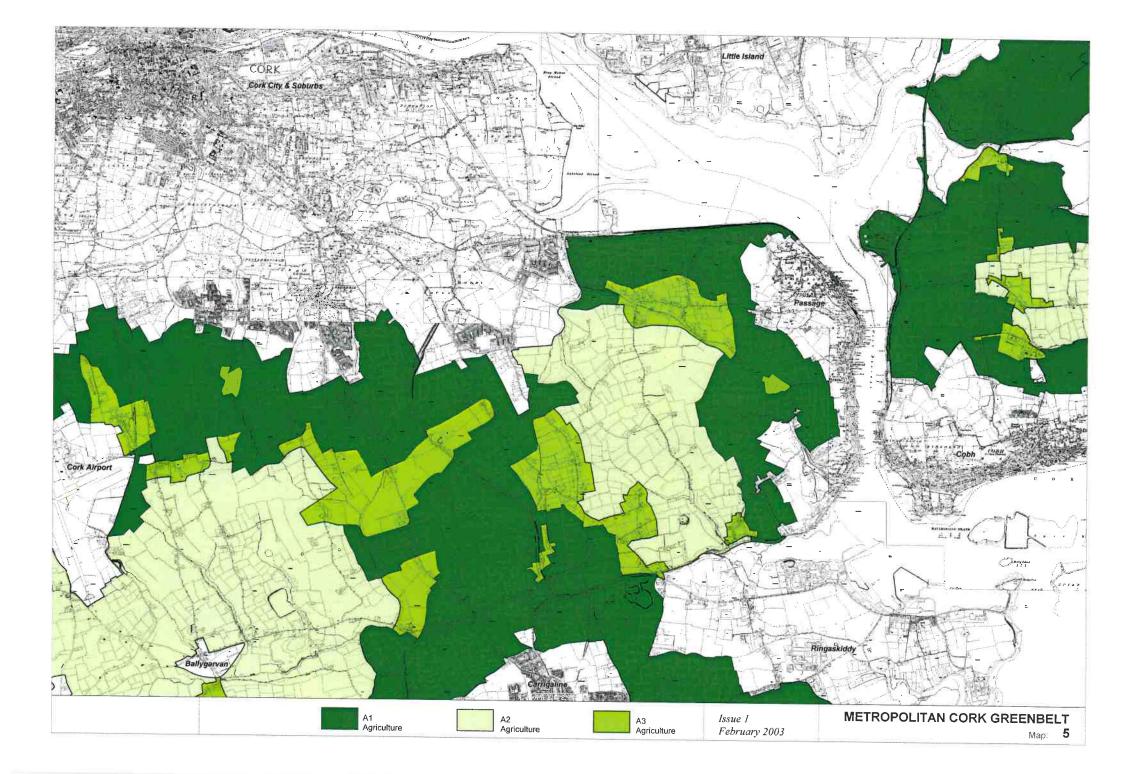

## Metropolitan Cork Green Belt Maps



Guide to Metropolitan Cork Green Belt Maps





Metropolitan Cork Green Belt Maps



















## 2 1 Grenagh Vatororasshi Carrignava 3 Leamlara Dripse Coschford, Castle Cork City Cloyne . Aheria 4 Riverstick Inishannon 5 . Minane Bridge 6 Belgooly 7

Guide to Rural Housing Control Zone Maps

CORK County Development Plan 2003



























































## Heritage and Scenic Amenity Maps

## n 2 Charleville 3 Mitchelstown Newmarket . Buttevant Kanturk Fermoy 6 Mallow 5 4 Millistract 9 7 Blamey Glanmire Tower 8 Youghal Macroom Little Island Midiator Ballincollig 10 Carrigatine 12 14 Bandon 11 16 13 Kinsale Bantry 15 Skibbereen 19 18 17

## Note:

The NHA / SPA / SAC sites shown on the Heritage and Scenic Amenity Maps are based on the information available from Dúchas as of September, 2002. Refer to the relevant body for any update on this inf