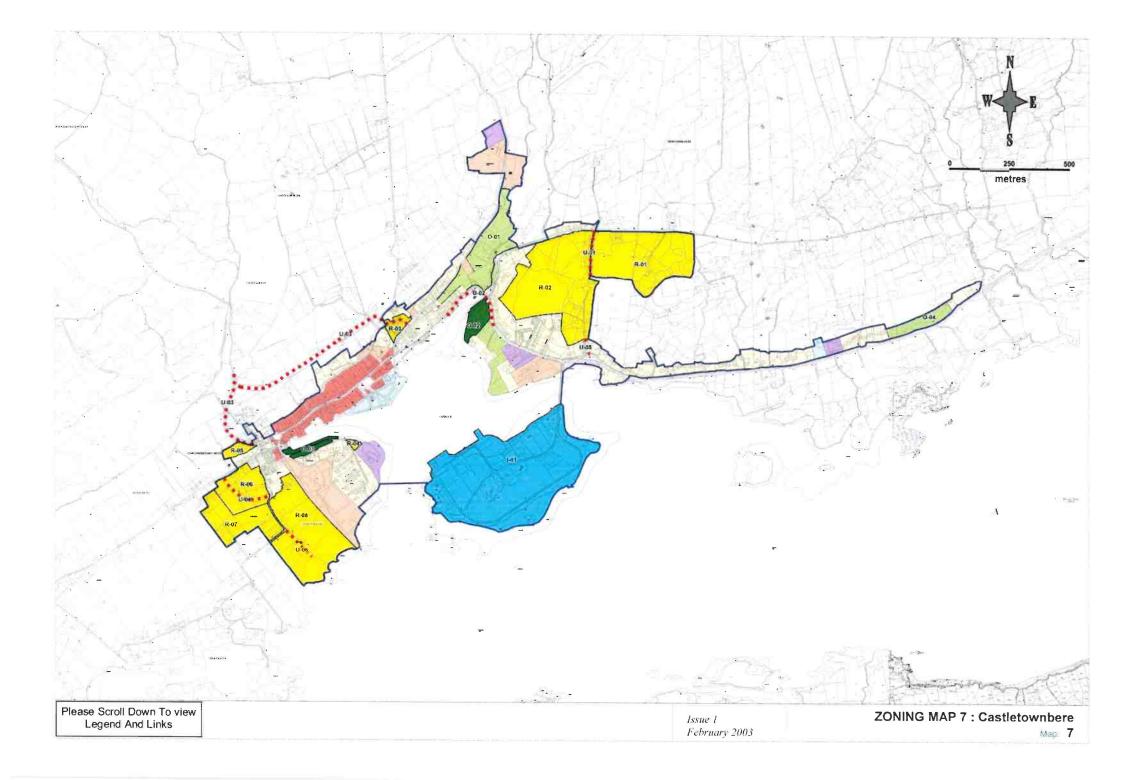

# Legend for Zoning Maps : Main Settlements

Established Areas

**New Areas** 

LAND USE CATEGORIES

Primarily Residential

Residential

Town Centre / Neighbourhood Centre

### Primarily Town Centre / Neighbourhood Centre Primarily Commercial

Commercial

Primacily Industry / Enterprise

> Industry / Enterprise

Primarily Educational / Institutional / Civic

> Educational / Institutional / Civic

Primarily Utilities / Infrastructure

> Utilities / Infrastructure

Primarily Open Space / Sports / Recreation / Amenity

> Open Space / Sports / Recreation / Amenity

Special Zoning ( see specific objectives )

### OTHER SYMBOLS

Issue 1

February 2003