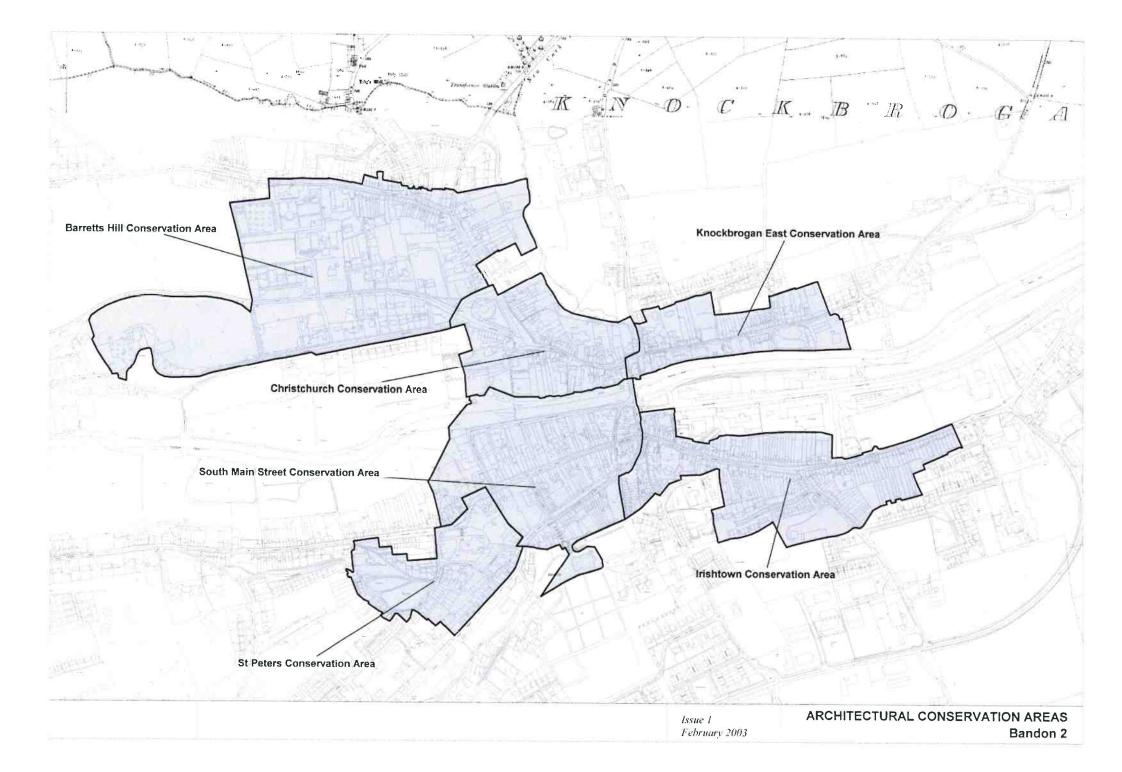

NHA / SPA / SAC sites shown on the Heritage and Scenic Amenity Maps are based on the information available from Dúchas as of September, 2002. Refer to the relevant body for any update on this information as these sites may be amended or added to during the lifetime of this plan.

Guide to Heritage and Scenic Amenity Maps



Heritage and Scenic Amenity Maps



















































































Issue 1: February 2003

CORK County Development Plan 2003

> CASTLETOWNROCHE CASTLETOWNSHEND PASSAGE WEST MITCHELSTOWN CASTLEMARTYR ROSSCARBERY HAULBOWLINE CHURCHTOWN CASTLELYONS MONKSTOWN TIMOLEAGUE BALLYHOOLY BALLYDEHOB MILLSTREET BUTTEVANT DONERAILE KILLEAGH DOUGLAS **BANDON 2** BANDON 1 KANTURK CLOYNE BANTRY



Architectural Conservation Areas:















































### LANDSCAPE CHARACTER AREAS KEY - Local Name (with Technical Name in Brackets)

### LANDSCAPE TYPES Shown in Red (16 in total)



Landscape Type ( Londscape Types Helesa 4 to 15 in Hel Pour - Sine also Chapter 7, Volume 1 ). Ta Character Area Issue 1 February 2003 LANDSCAPE CHARACTER MAP



# Legend for Zoning Maps : Main Settlements

Established Areas

**New Areas** 

LAND USE CATEGORIES

Primarily Residential

Residential

Town Centre / Neighbourhood Centre



### Primarily Town Centre / Neighbourhood Centre Primarily Commercial

Commercial

Primacily Industry / Enterprise

> Industry / Enterprise

Primarily Educational / Institutional / Civic

> Educational / Institutional / Civic

Primarily Utilities / Infrastructure

> Utilities / Infrastructu