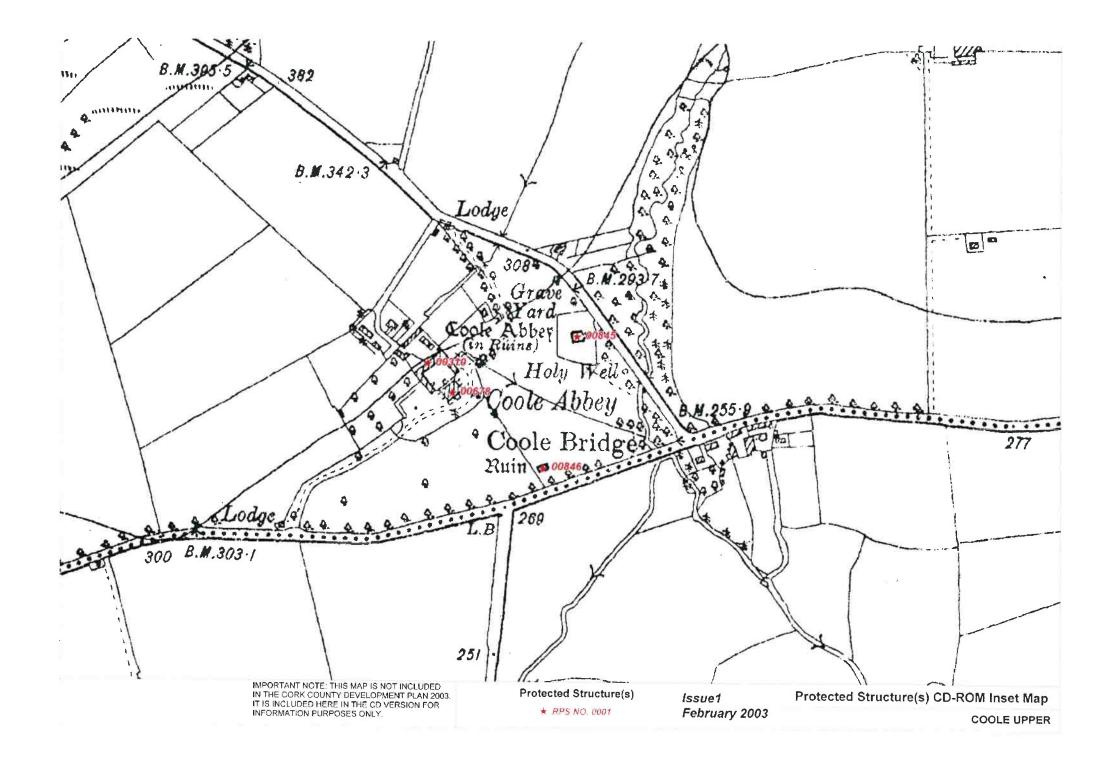

Guide to Heritage and Scenic Amenity Maps

Heritage and Scenic Amenity Maps

Issue 1: February 2003

CORK County Development Plan 2003

> CASTLETOWNROCHE CASTLETOWNSHEND PASSAGE WEST MITCHELSTOWN CASTLEMARTYR ROSSCARBERY HAULBOWLINE CHURCHTOWN CASTLELYONS MONKSTOWN TIMOLEAGUE BALLYHOOLY BALLYDEHOB MILLSTREET BUTTEVANT DONERAILE KILLEAGH DOUGLAS **BANDON 2** BANDON 1 KANTURK CLOYNE BANTRY