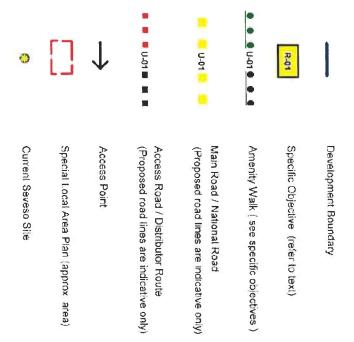

### **OTHER SYMBOLS**

. . • • U-01 • • U-01 U-01 -0 R-01 Current Seveso Site Special Local Area Plan (approx\_area) (Proposed road lines are indicative only) Main Road / National Road Amenity Walk ( see specific objectives ) Specific Objective (refer to text) Access Point Access Road / Distributor Route (Proposed road lines are indicative only) Development Boundary