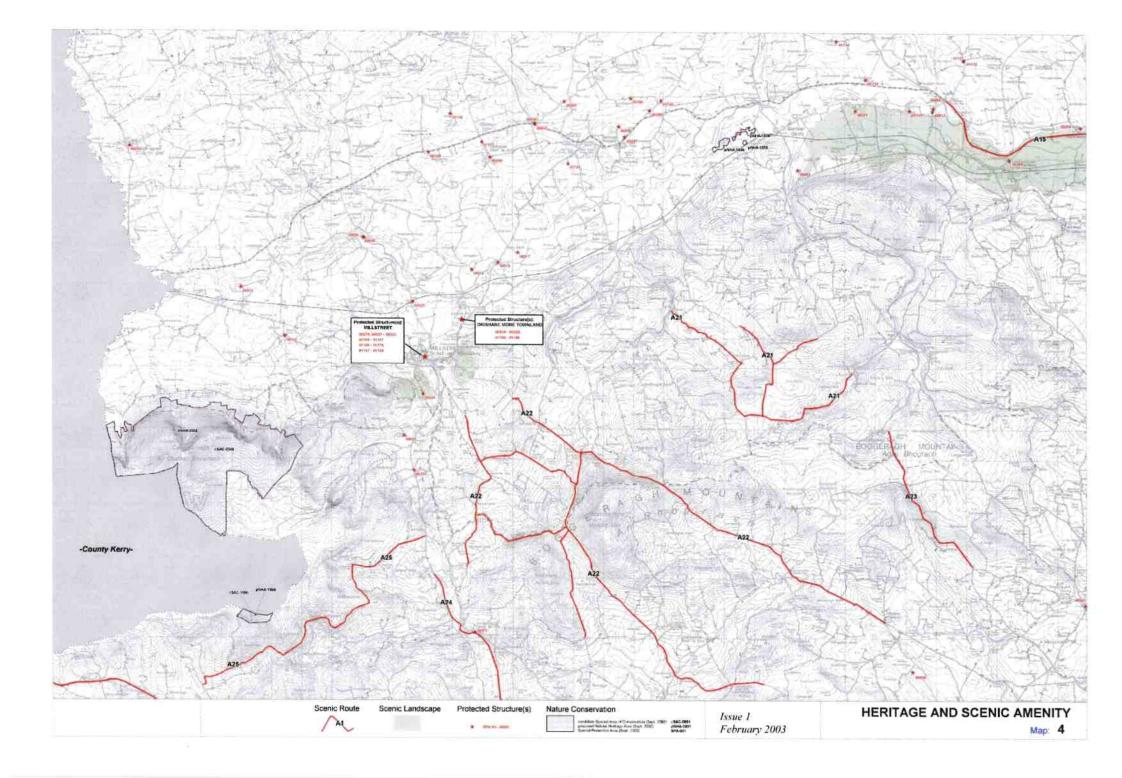

## Heritage and Scenic Amenity Maps

## Note:

The NHA / SPA / SAC sites shown on the Heritage and Scenic Amenity Maps are based on the information available from Dúchas as of September, 2002. Refer to the relevant body for any update on this information as these sites may be amended or added to during the lifetime of this plan.

Guide to Heritage and Scenic Amenity Maps

Heritage and Scenic Amenity Maps

Issue 1: February 2003

CORK County Development Plan 2003

> CASTLETOWNROCHE CASTLETOWNSHEND PASSAGE WEST MITCHELSTOWN CASTLEMARTYR ROSSCARBERY HAULBOWLINE CHURCHTOWN CASTLELYONS MONKSTOWN TIMOLEAGUE BALLYHOOLY BALLYDEHOB MILLSTREET BUTTEVANT DONERAILE KILLEAGH DOUGLAS **BANDON 2** BANDON 1 KANTURK CLOYNE BANTRY