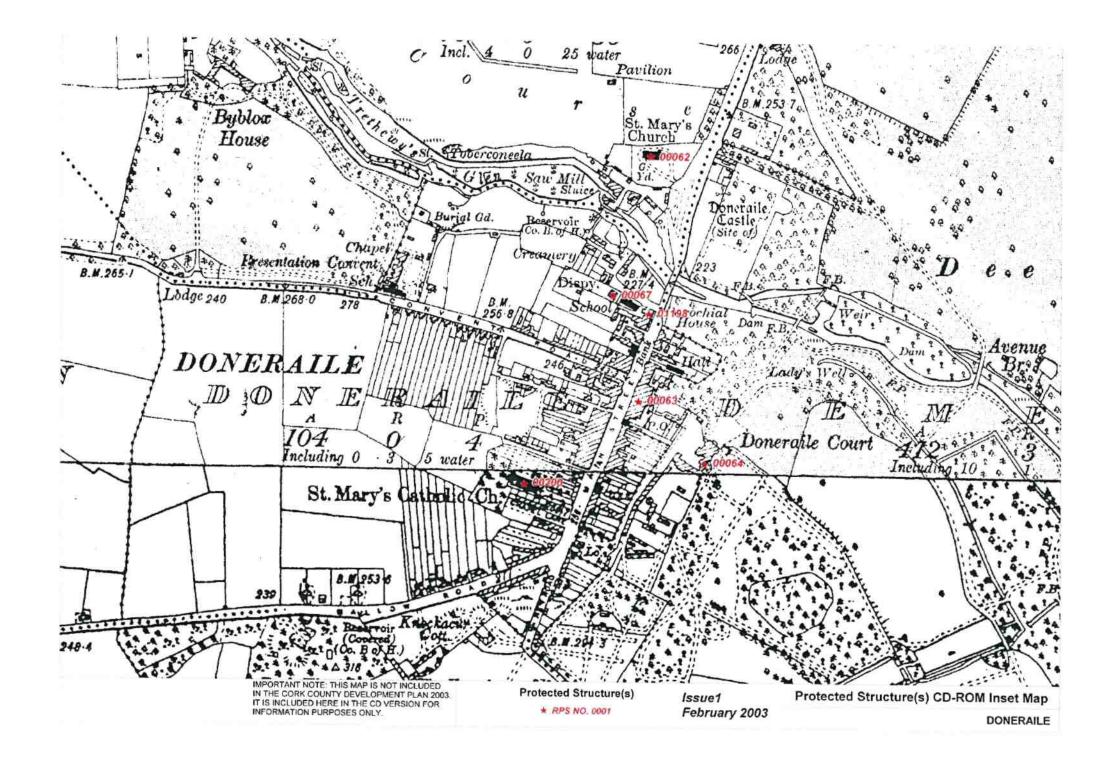

Guide to Heritage and Scenic Amenity Maps

Heritage and Scenic Amenity Maps

Issue 1: February 2003

CORK County Development Plan 2003

> CASTLETOWNROCHE CASTLETOWNSHEND PASSAGE WEST MITCHELSTOWN CASTLEMARTYR ROSSCARBERY HAULBOWLINE CHURCHTOWN CASTLELYONS MONKSTOWN TIMOLEAGUE BALLYHOOLY BALLYDEHOB MILLSTREET BUTTEVANT DONERAILE KILLEAGH DOUGLAS **BANDON 2** BANDON 1 KANTURK CLOYNE BANTRY