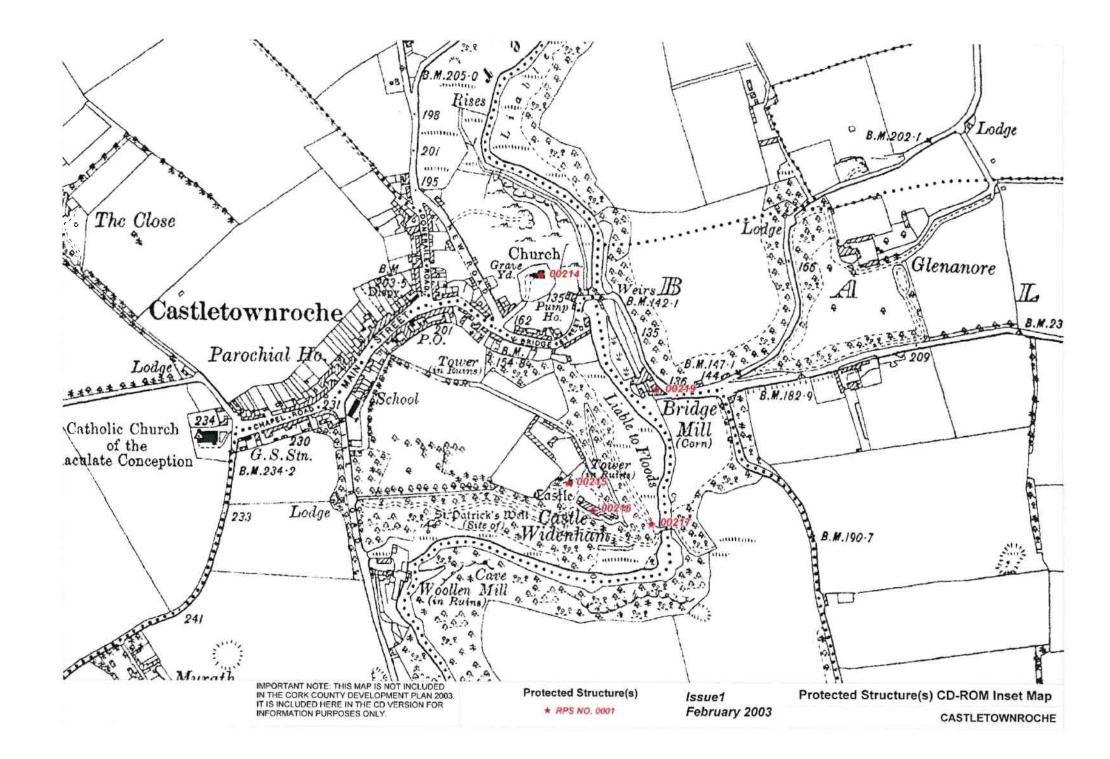

Control Zone Maps

CORK County Development Plan 2003



























































## Heritage and Scenic Amenity Maps

## n 2 Charleville 3 Mitchelstown Newmarket . Buttevant Kanturk Fermoy 6 Mallow 5 4 Millistract 9 7 Blamey Glanmire Tower 8 Youghal Macroom Little Island Midiator Ballincollig 10 Carrigatine 12 14 Bandon 11 16 13 Kinsale Bantry 15 Skibbereen 19 18 17

## Note:

The NHA / SPA / SAC sites shown on the Heritage and Scenic Amenity Maps are based on the information available from Dúchas as of September, 2002. Refer to the relevant body for any update on this information as these sites may be amended or added to during the lifetime of this plan.

Guide to Heritage and Scenic Amenity Maps



Heritage and Scenic Amenity Maps



















































































Issue 1: February 2003

CORK County Development Plan 2003

> CASTLETOWNROCHE CASTLETOWNSHEND PASSAGE WEST MITCHELSTOWN CASTLEMARTYR ROSSCARBERY HAULBOWLINE CHURCHTOWN CASTLELYONS MONKSTOWN TIMOLEAGUE BALLYHOOLY BALLYDEHOB MILLSTREET BUTTEVANT DONERAILE KILLEAGH DOUGLAS **BANDON 2** BANDON 1 KANTURK CLOYNE BANTRY



Architectural Conservation Areas:















































### LANDSCAPE CHARACTER AREAS KEY - Local Name (with Technical Name in Brackets)

### LANDSCAPE TYPES Shown in Red (16 in total)



Landscape Type ( Londscape Types Helesa 4 to 15 in Hel Pour - Sine also Chapter 7, Volume 1 ). Ta Character Area Issue 1 February 2003 LANDSCAPE CHARACTER MAP



# Legend for Zoning Maps : Main Settlements

Estab