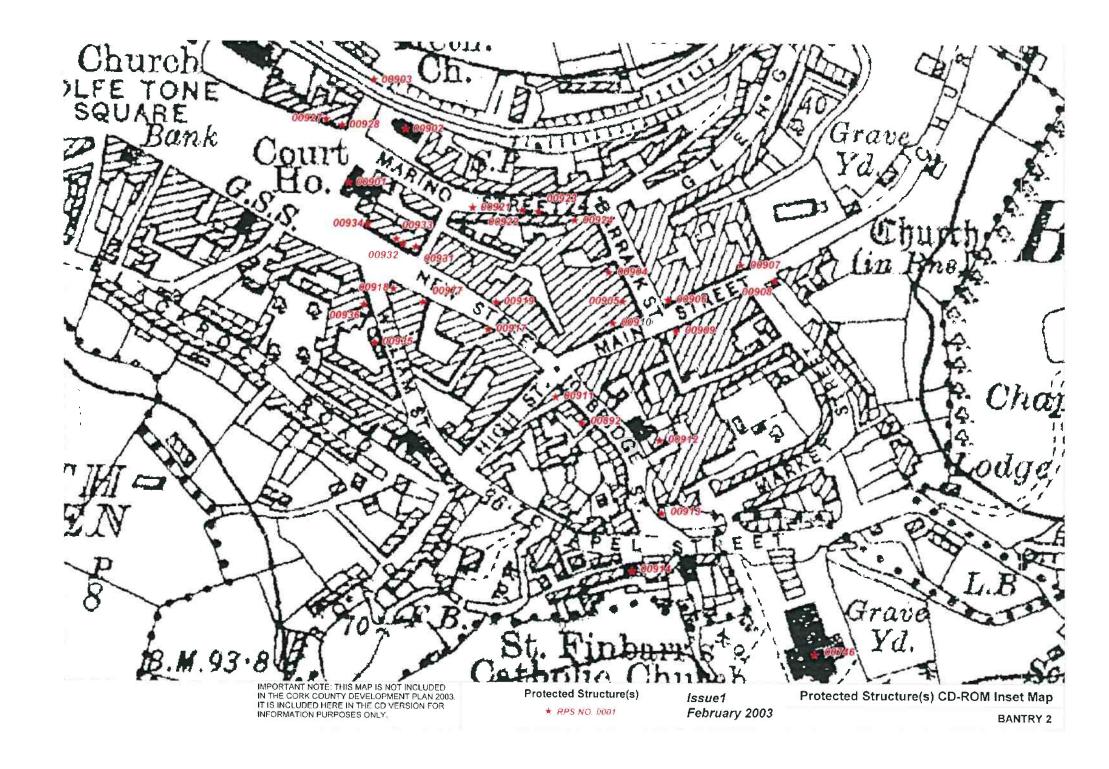

Housing Control Zone Maps

CORK County Development Plan 2003



























































## Heritage and Scenic Amenity Maps

## n 2 Charleville 3 Mitchelstown Newmarket . Buttevant Kanturk Fermoy 6 Mallow 5 4 Millistract 9 7 Blamey Glanmire Tower 8 Youghal Macroom Little Island Midiator Ballincollig 10 Carrigatine 12 14 Bandon 11 16 13 Kinsale Bantry 15 Skibbereen 19 18 17

## Note:

The NHA / SPA / SAC sites shown on the Heritage and Scenic Amenity Maps are based on the information available from Dúchas as of September, 2002. Refer to the relevant body for any update on this information as these sites may be amended or added to during the lifetime of this plan.

Guide to Heritage and Scenic Amenity Maps



Heritage and Scenic Amenity Maps



















































































Issue 1: February 2003

CORK County Development Plan 2003

> CASTLETOWNROCHE CASTLETOWNSHEND PASSAGE WEST MITCHELSTOWN CASTLEMARTYR ROSSCARBERY HAULBOWLINE CHURCHTOWN CASTLELYONS MONKSTOWN TIMOLEAGUE BALLYHOOLY BALLYDEHOB MILLSTREET BUTTEVANT DONERAILE KILLEAGH DOUGLAS **BANDON 2** BANDON 1 KANTURK CLOYNE BANTRY



Architectural Conservation Areas:















































### LANDSCAPE CHARACTER AREAS KEY - Local Name (with Technical Name in Brackets)

### LANDSCAPE TYPES Shown in Red (16 in total)



Landscape Type ( Londscape Types Helesa 4 to 15 in Hel Pour - Sine also Chapter 7, Volume 1 ). Ta Character Area Issue 1 February 2003 LANDSCAPE CHARACTER MAP



# Legend for Zoning Maps : Main Settlement