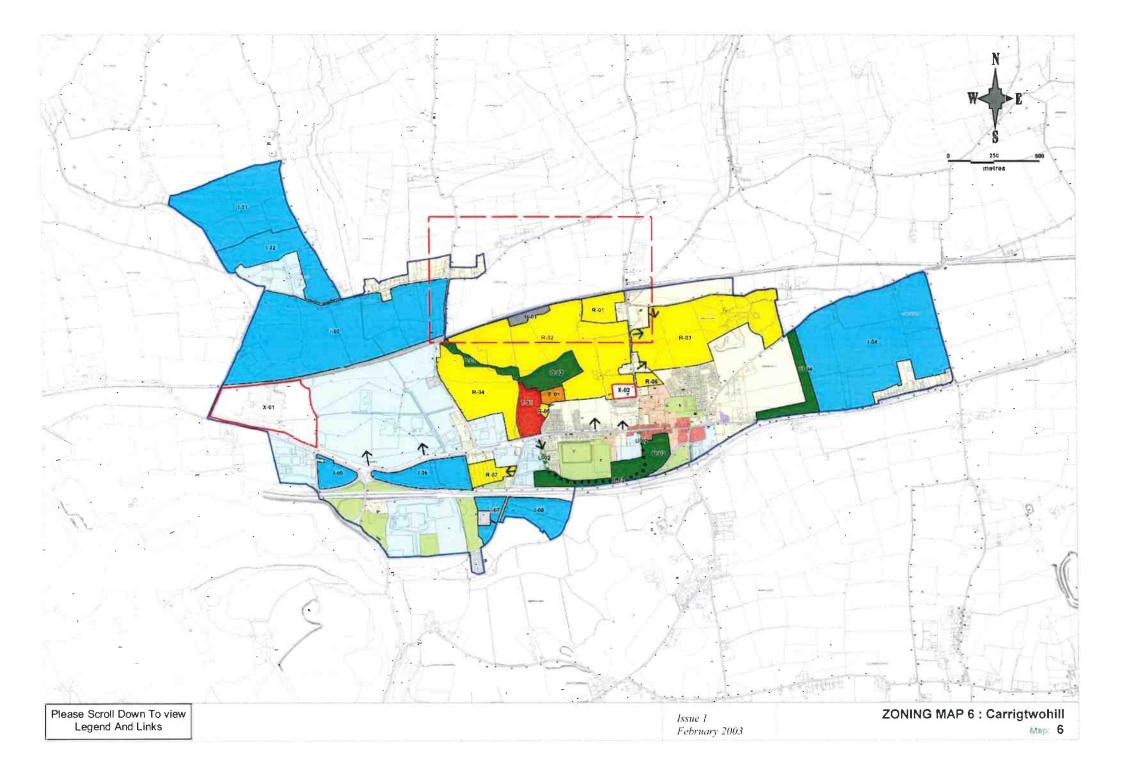

Legend for Zoning Maps : Main Settlements



# LAND USE CATEGORIES





February 2003





Established Areas

**New Areas** 

Residential





Town Centre / Neighbourhood Centre



Educational / Institutional / Civic Industry / Enterprise

Commercial



Utilities / Infrastructure

Primarily Open Space / Sports / Recreation / Amenity

Open Space / Sports / Recreation / Amenity



Special Zoning ( see specific objectives )

### OTHER SYMBOLS



February 2003

Issue 1





# LAND USE CATEGORIES



### **OTHER SYMBOLS**



February 2003

ISSHE 1





# LAND USE CATEGORIES





### **OTHER SYMBOLS**

X-01

Special Zoning ( see specific objectives )

Primarily Open Space / Sports / Recreation / Amenity

Open Space / Sports / Recreation / Amenity



February 2003 ISSUE 1 0

Current Seveso Site





### Established Areas New Areas Residential

LAND USE CATEGORIES

Primarily Residential

Primarily Town Centre / Neighbourhood Centre

Town Centre / Neighbourhood Centre

Primarily Commercial

Commercial

Primarity Industry / Enterprise

Industry / Enterprise

Primarily Educational / Institutional / Civic

Educational / Institutional / Civic

Primarily Utilities / Infrastructure

Utilities / Infrastructure

Primarily Open Space / Sports / Recreation / Amenity

Open Space / Sports / Recreation / Amenity

X-01

Special Zoning ( see specific objectives )

### **OTHER SYMBOLS**

. . • • U-01 • • U-01 U-01 -0 R-01 Current Seveso Site Special Local Area Plan (approx\_area) (Proposed road lines are indicative only) Main Road / National Road Amenity Walk ( see specific objectives ) Specific Ob