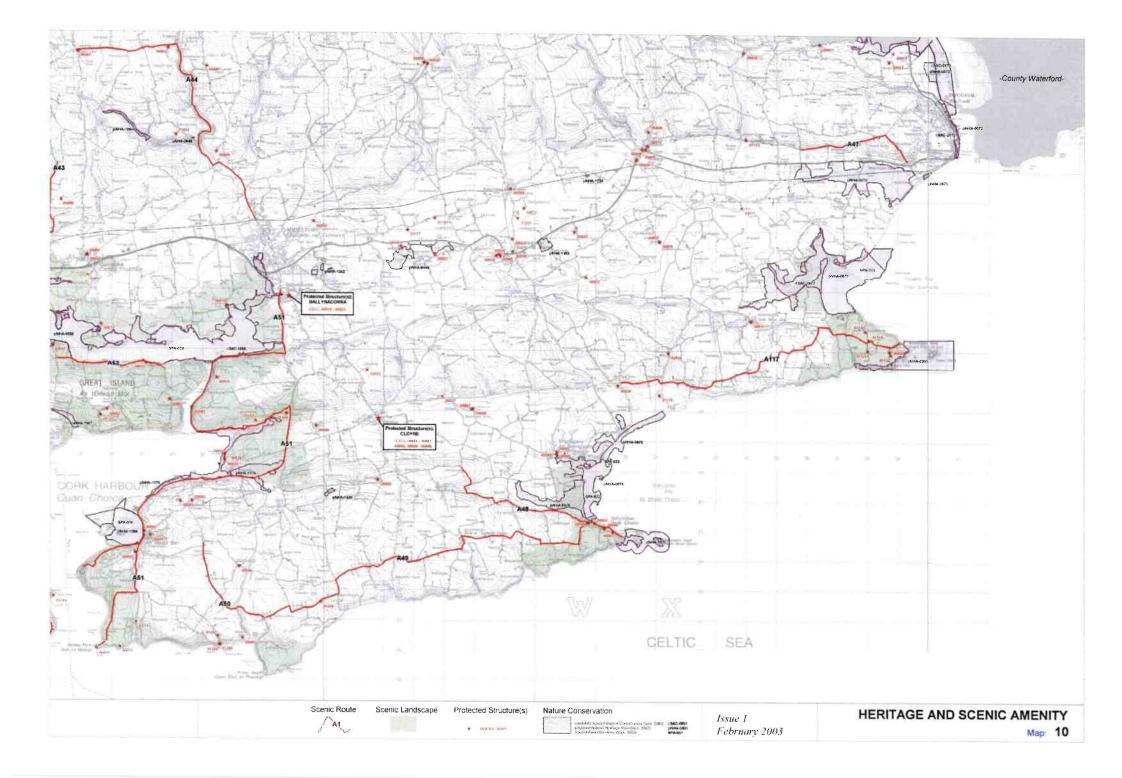

Guide to Heritage and Scenic Amenity Maps

Heritage and Scenic Amenity Maps

Issue 1: February 2003

CORK County Development Plan 2003

> CASTLETOWNROCHE CASTLETOWNSHEND PASSAGE WEST MITCHELSTOWN CASTLEMARTYR ROSSCARBERY HAULBOWLINE CHURCHTOWN CASTLELYONS MONKSTOWN TIMOLEAGUE BALLYHOOLY BALLYDEHOB MILLSTREET BUTTEVANT DONERAILE KILLEAGH DOUGLAS **BANDON 2** BANDON 1 KANTURK CLOYNE BANTRY

## Note:

The NHA / SPA / SAC sites shown on the Heritage and Scenic Amenity Maps are based on the information available from Dúchas as of September, 2002. Refer to the relevant body for any update on this information as these sites may be amended or added to during the lifetime of this plan.