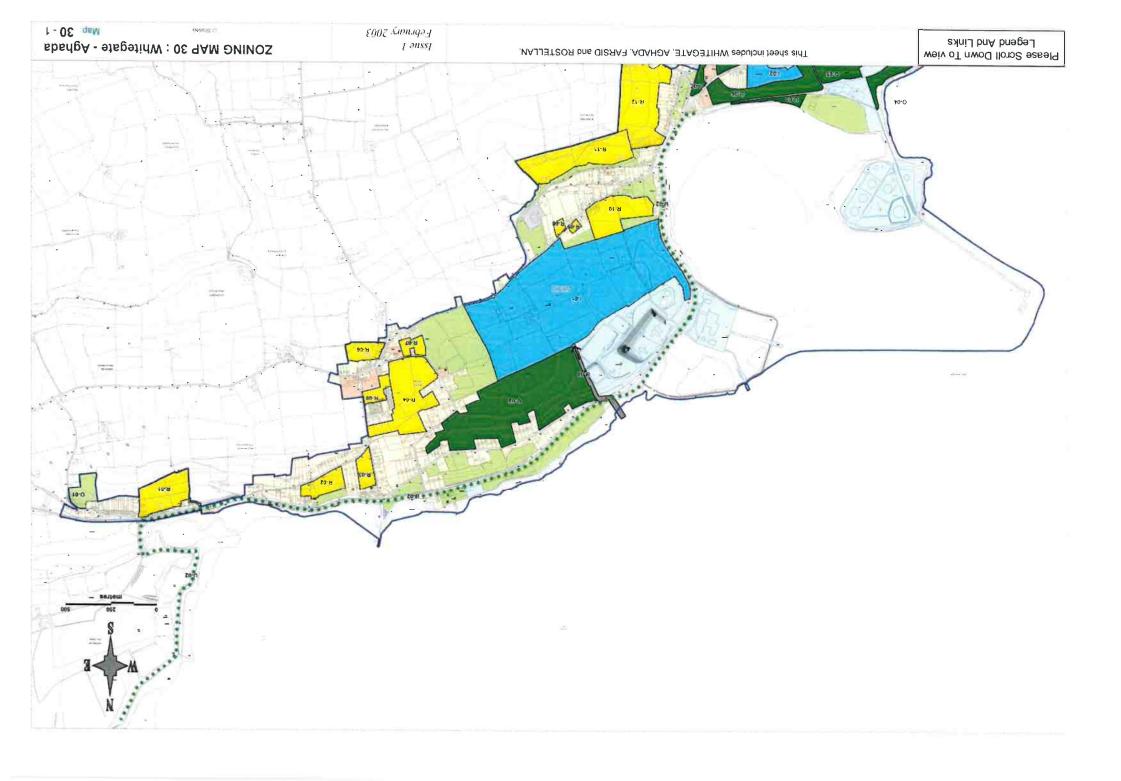

# Legend for Zoning Maps : Main Settlements

Established Areas

**New Areas** 

LAND USE CATEGORIES

Primarily Residential

Residential

Town Centre / Neighbourhood Centre

### Primarily Town Centre / Neighbourhood Centre Primarily Commercial

Commercial

Primacily Industry / Enterprise

> Industry / Enterprise

Primarily Educational / Institutional / Civic

> Educational / Institutional / Civic

Primarily Utilities / Infrastructure

> Utilities / Infrastructure

Primarily Open Space / Sports / Recreation / Amenity

> Open Space / Sports / Recreation / Amenity

Special Zoning ( see specific objectives )

### OTHER SYMBOLS

Issue 1

February 2003