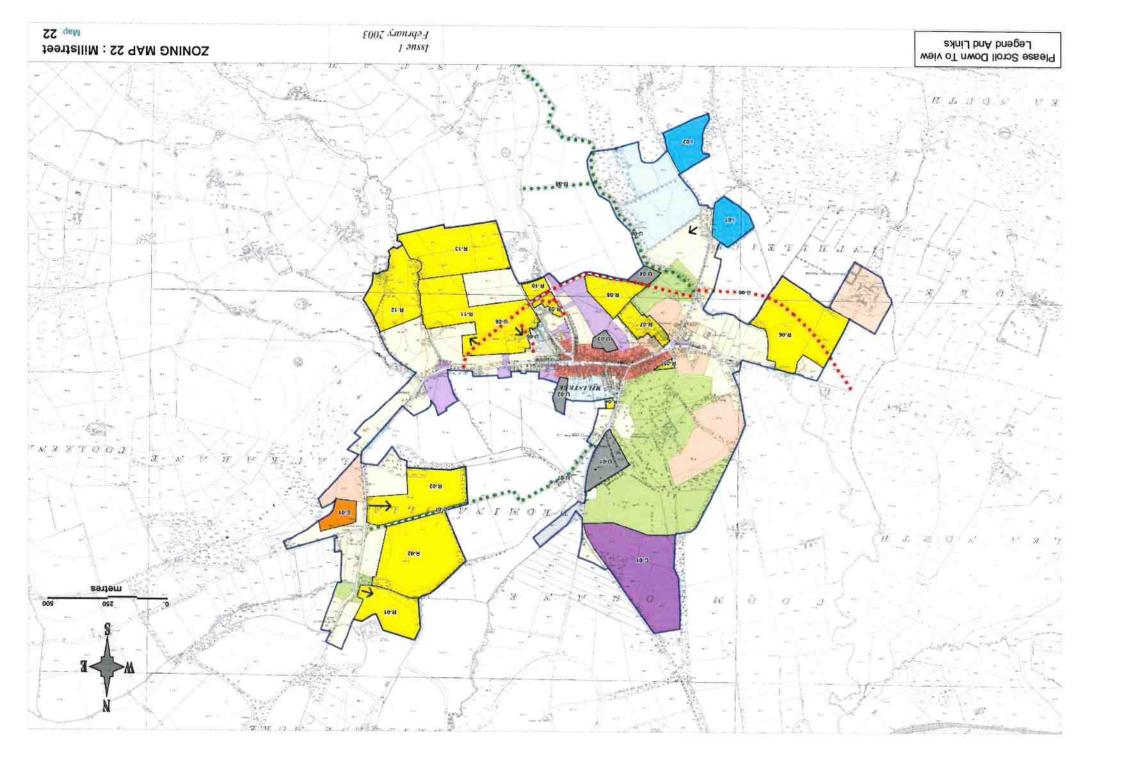

| CUME CON                | FINK TOT AND                                                               |            | FINK TO PART                          |                                                               |                                                     |                                                            |                                              |               |                      |                                         |                                                           |                                                                     |                                                                                               |              |                                       |                       |                          |







|             | L<br>Zoning Map                                            | Legend for<br>Zoning Maps : Main Settlements                                 |
|-------------|------------------------------------------------------------|------------------------------------------------------------------------------|
| Ć           | LAND                                                       | LAND USE CATEGORIES                                                          |
| SIN3        | Established Areas                                          | New Areas                                                                    |
| CUME CON    | Primarity<br>Residential                                   | Residential                                                                  |
| CINK TO TEL