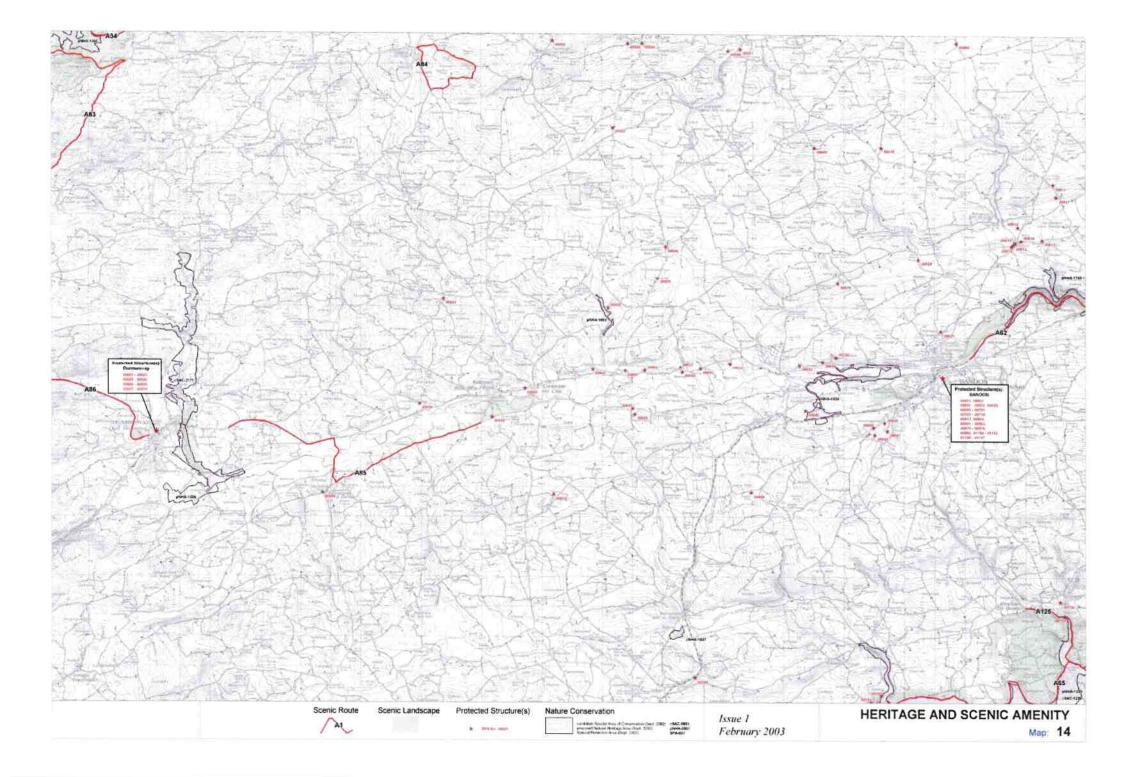

## Heritage and Scenic Amenity Maps

## Note:

The NHA / SPA / SAC sites shown on the Heritage and Scenic Amenity Maps are based on the information available from Dúchas as of September, 2002. Refer to the relevant body for any update on this information as these sites may be amended or added to during the lifetime of this plan.

Guide to Heritage and Scenic Amenity Maps

Heritage and Scenic Amenity Maps

Issue 1: February 2003

CORK County Development Plan 2003

> CASTLETOWNROCHE CASTLETOWNSHEND PASSAGE WEST MITCHELSTOWN CASTLEMARTYR ROSSCARBERY HAULBOWLINE CHURCHTOWN CASTLELYONS MONKSTOWN TIMOLEAGUE BALLYHOOLY BALLYDEHOB MILLSTREET BUTTEVANT DONERAILE KILLEAGH DOUGLAS **BANDON 2** BANDON 1 KANTURK CLOYNE BANTRY