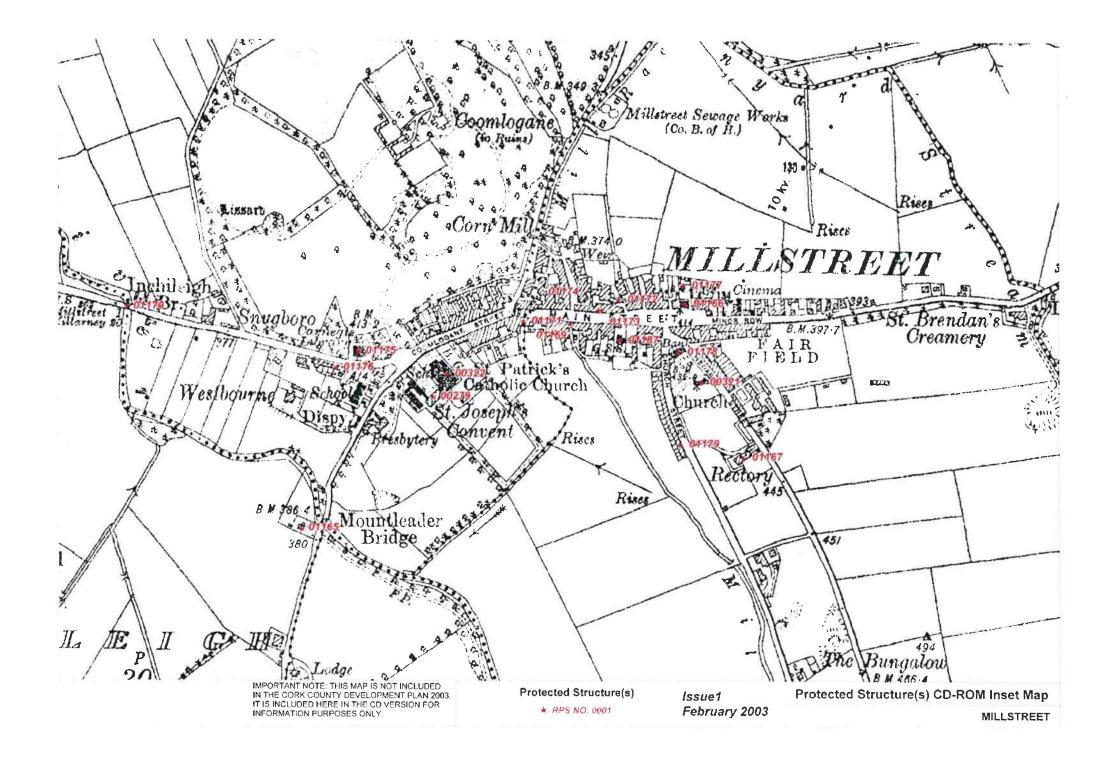

pment Plan 2003



























































## Heritage and Scenic Amenity Maps

## n 2 Charleville 3 Mitchelstown Newmarket . Buttevant Kanturk Fermoy 6 Mallow 5 4 Millistract 9 7 Blamey Glanmire Tower 8 Youghal Macroom Little Island Midiator Ballincollig 10 Carrigatine 12 14 Bandon 11 16 13 Kinsale Bantry 15 Skibbereen 19 18 17

## Note:

The NHA / SPA / SAC sites shown on the Heritage and Scenic Amenity Maps are based on the information available from Dúchas as of September, 2002. Refer to the relevant body for any update on this information as these sites may be amended or added to during the lifetime of this plan.

Guide to Heritage and Scenic Amenity Maps



Heritage and Scenic Amenity Maps



















































































Issue 1: February 2003

CORK County Development Plan 2003

> CASTLETOWNROCHE CASTLETOWNSHEND PASSAGE WEST MITCHELSTOWN CASTLEMARTYR ROSSCARBERY HAULBOWLINE CHURCHTOWN CASTLELYONS MONKSTOWN TIMOLEAGUE BALLYHOOLY BALLYDEHOB MILLSTREET BUTTEVANT DONERAILE KILLEAGH DOUGLAS **BANDON 2** BANDON 1 KANTURK CLOYNE BANTRY



Architectural Conservation Areas:















































### LANDSCAPE CHARACTER AREAS KEY - Local Name (with Technical Name in Brackets)

### LANDSCAPE TYPES Shown in Red (16 in total)



Landscape Type ( Londscape Types Helesa 4 to 15 in Hel Pour - Sine also Chapter 7, Volume 1 ). Ta Character Area Issue 1 February 2003 LANDSCAPE CHARACTER MAP



# Legend for Zoning Maps : Main Settlements

Established Areas

**New Areas** 

LAND USE