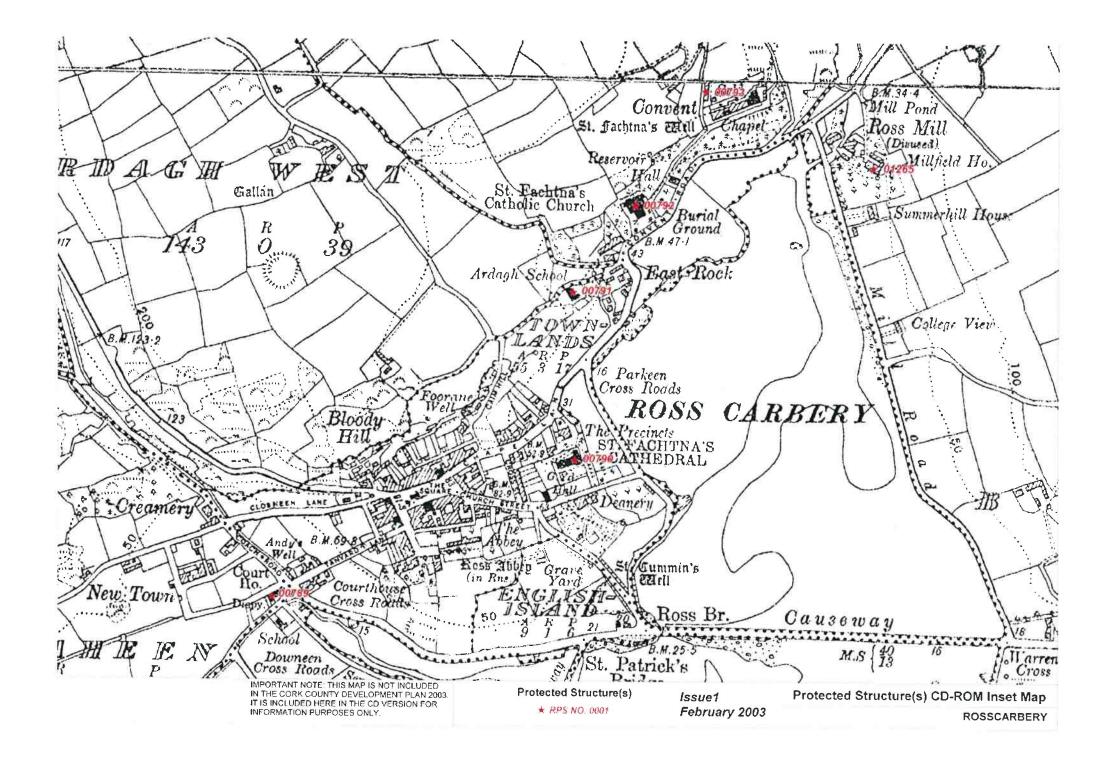

Guide to Heritage and Scenic Amenity Maps

Heritage and Scenic Amenity Maps

Issue 1: February 2003

CORK County Development Plan 2003

> CASTLETOWNROCHE CASTLETOWNSHEND PASSAGE WEST MITCHELSTOWN CASTLEMARTYR ROSSCARBERY HAULBOWLINE CHURCHTOWN CASTLELYONS MONKSTOWN TIMOLEAGUE BALLYHOOLY BALLYDEHOB MILLSTREET BUTTEVANT DONERAILE KILLEAGH DOUGLAS **BANDON 2** BANDON 1 KANTURK CLOYNE BANTRY