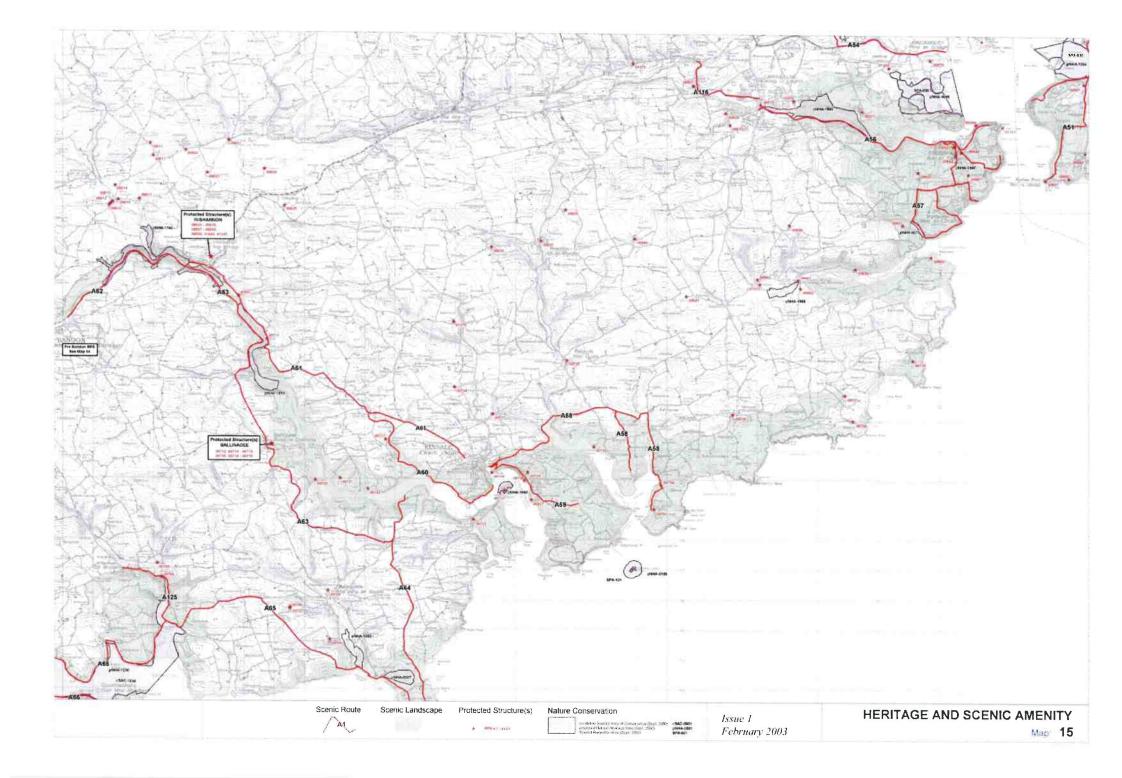

## Heritage and Scenic Amenity Maps

## Note:

The NHA / SPA / SAC sites shown on the Heritage and Scenic Amenity Maps are based on the information available from Dúchas as of September, 2002. Refer to the relevant body for any update on this information as these sites may be amended or added to during the lifetime of this plan.

Guide to Heritage and Scenic Amenity Maps

Heritage and Scenic Amenity Maps

Issue 1: February 2003

CORK County Development Plan 2003

> CASTLETOWNROCHE CASTLETOWNSHEND PASSAGE WEST MITCHELSTOWN CASTLEMARTYR ROSSCARBERY HAULBOWLINE CHURCHTOWN CASTLELYONS MONKSTOWN TIMOLEAGUE BALLYHOOLY BALLYDEHOB MILLSTREET BUTTEVANT DONERAILE KILLEAGH DOUGLAS **BANDON 2** BANDON 1 KANTURK CLOYNE BANTRY