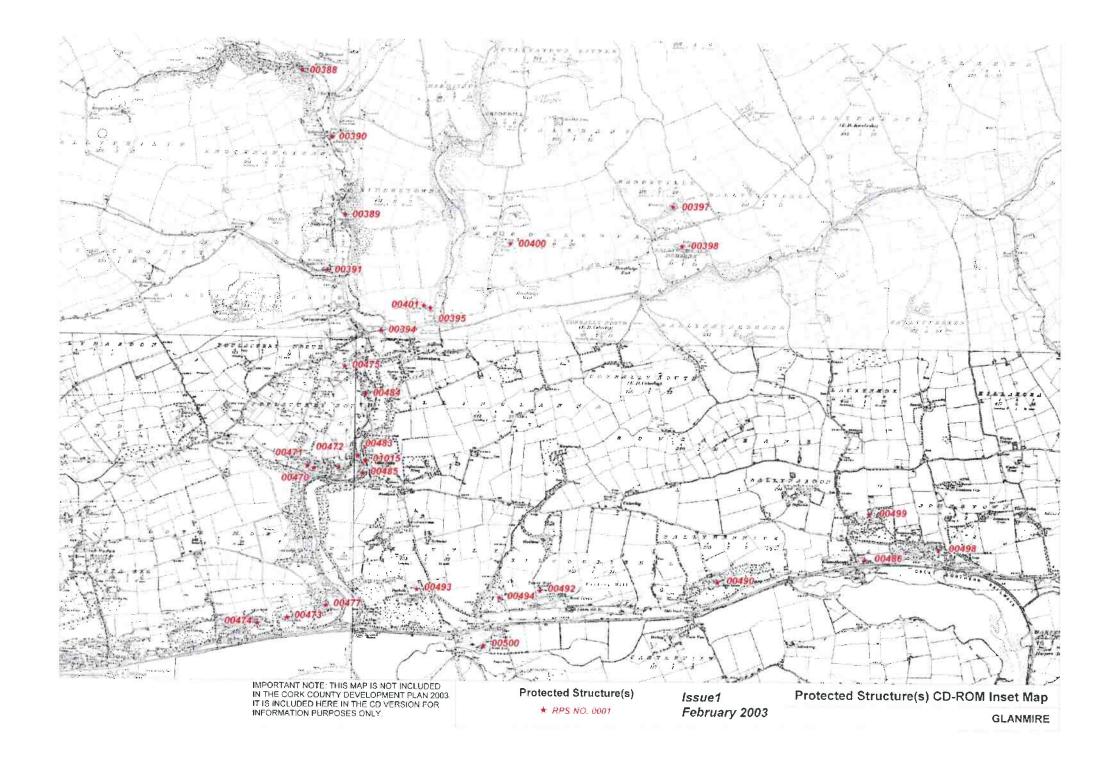

County Development Plan 2003



























































## Heritage and Scenic Amenity Maps

## n 2 Charleville 3 Mitchelstown Newmarket . Buttevant Kanturk Fermoy 6 Mallow 5 4 Millistract 9 7 Blamey Glanmire Tower 8 Youghal Macroom Little Island Midiator Ballincollig 10 Carrigatine 12 14 Bandon 11 16 13 Kinsale Bantry 15 Skibbereen 19 18 17

## Note:

The NHA / SPA / SAC sites shown on the Heritage and Scenic Amenity Maps are based on the information available from Dúchas as of September, 2002. Refer to the relevant body for any update on this information as these sites may be amended or added to during the lifetime of this plan.

Guide to Heritage and Scenic Amenity Maps



Heritage and Scenic Amenity Maps



















































































Issue 1: February 2003

CORK County Development Plan 2003

> CASTLETOWNROCHE CASTLETOWNSHEND PASSAGE WEST MITCHELSTOWN CASTLEMARTYR ROSSCARBERY HAULBOWLINE CHURCHTOWN CASTLELYONS MONKSTOWN TIMOLEAGUE BALLYHOOLY BALLYDEHOB MILLSTREET BUTTEVANT DONERAILE KILLEAGH DOUGLAS **BANDON 2** BANDON 1 KANTURK CLOYNE BANTRY



Architectural Conservation Areas:















































### LANDSCAPE CHARACTER AREAS KEY - Local Name (with Technical Name in Brackets)

### LANDSCAPE TYPES Shown in Red (16 in total)



Landscape Type ( Londscape Types Helesa 4 to 15 in Hel Pour - Sine also Chapter 7, Volume 1 ). Ta Character Area Issue 1 February 2003 LANDSCAPE CHARACTER MAP



# Legend for Zoning Maps : Main Settlements

Established Areas

**New Area