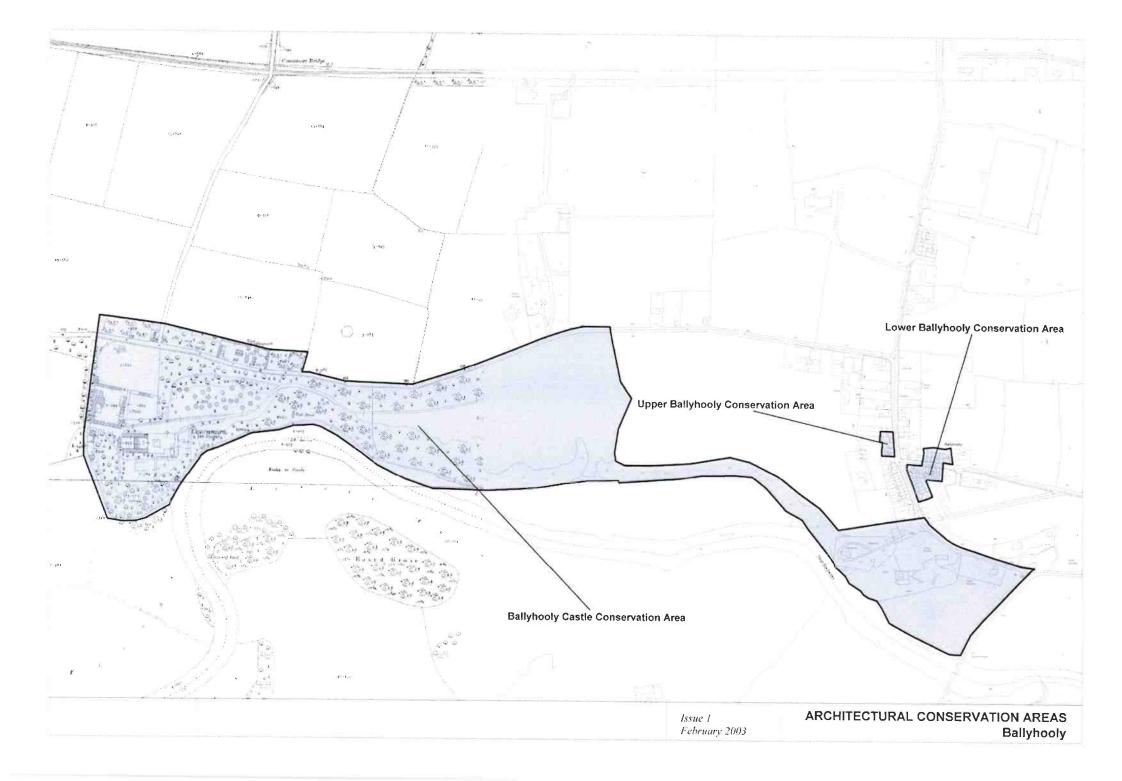

The NHA / SPA / SAC sites shown on the Heritage and Scenic Amenity Maps are based on the information available from Dúchas as of September, 2002. Refer to the relevant body for any update on this information as these sites may be amended or added to during the lifetime of this plan.

Guide to Heritage and Scenic Amenity Maps



Heritage and Scenic Amenity Maps



















































































Issue 1: February 2003

CORK County Development Plan 2003

> CASTLETOWNROCHE CASTLETOWNSHEND PASSAGE WEST MITCHELSTOWN CASTLEMARTYR ROSSCARBERY HAULBOWLINE CHURCHTOWN CASTLELYONS MONKSTOWN TIMOLEAGUE BALLYHOOLY BALLYDEHOB MILLSTREET BUTTEVANT DONERAILE KILLEAGH DOUGLAS **BANDON 2** BANDON 1 KANTURK CLOYNE BANTRY



Architectural Conservation Areas:















































### LANDSCAPE CHARACTER AREAS KEY - Local Name (with Technical Name in Brackets)

### LANDSCAPE TYPES Shown in Red (16 in total)



Landscape Type ( Londscape Types Helesa 4 to 15 in Hel Pour - Sine also Chapter 7, Volume 1 ). Ta Character Area Issue 1 February 2003 LANDSCAPE CHARACTER MAP



# Legend for Zoning Maps : Main Settlements

Established Areas

**New Areas** 

LAND USE CATEGORIES

Primarily Residential

Residential

Town Centre / Neighbourhood Centre



### Primarily Town Centre / Neighbourhood Centre Primarily Commercial

Commercial

Primacily Industry / Enterprise

> Industry / Enterprise

Primarily Educational / Institutional / Civic

> Educational / Institutional / Civic

Primarily Utilities / Infrastructure

> Utilities / Infrastr