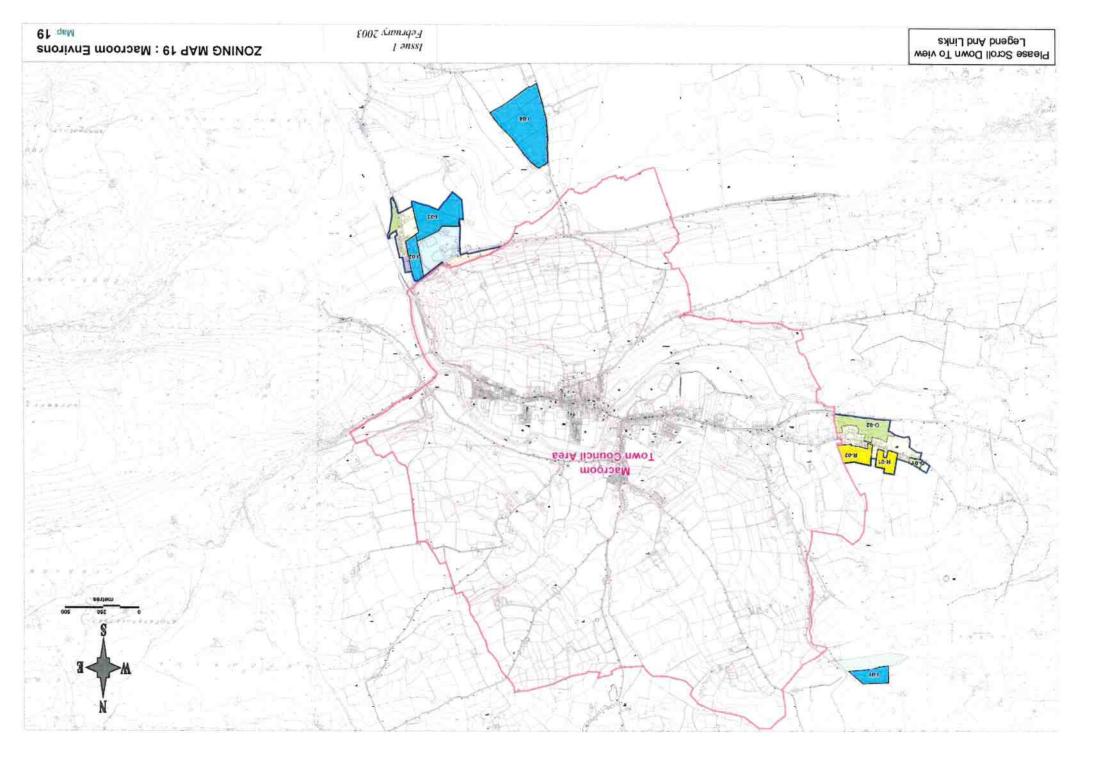

## n 2 Charleville 3 Mitchelstown Newmarket . Buttevant Kanturk Fermoy 6 Mallow 5 4 Millistract 9 7 Blamey Glanmire Tower 8 Youghal Macroom Little Island Midiator Ballincollig 10 Carrigatine 12 14 Bandon 11 16 13 Kinsale Bantry 15 Skibbereen 19 18 17