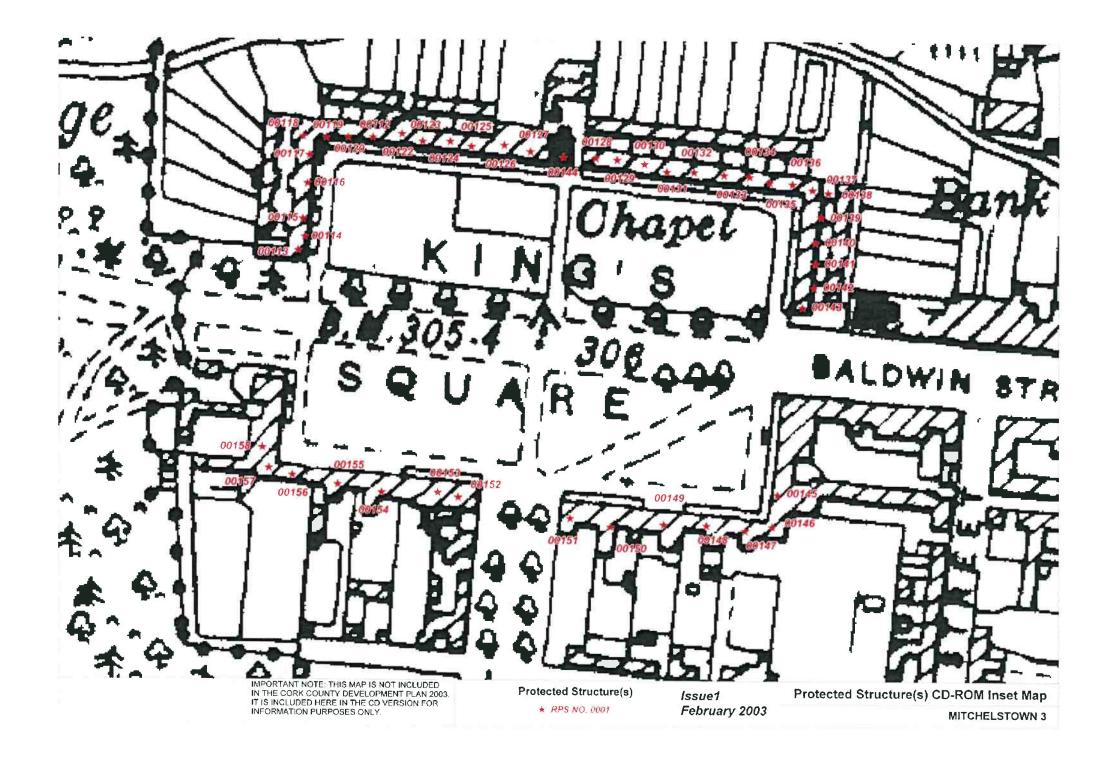

2003



























































## Heritage and Scenic Amenity Maps

## n 2 Charleville 3 Mitchelstown Newmarket . Buttevant Kanturk Fermoy 6 Mallow 5 4 Millistract 9 7 Blamey Glanmire Tower 8 Youghal Macroom Little Island Midiator Ballincollig 10 Carrigatine 12 14 Bandon 11 16 13 Kinsale Bantry 15 Skibbereen 19 18 17

## Note:

The NHA / SPA / SAC sites shown on the Heritage and Scenic Amenity Maps are based on the information available from Dúchas as of September, 2002. Refer to the relevant body for any update on this information as these sites may be amended or added to during the lifetime of this plan.

Guide to Heritage and Scenic Amenity Maps



Heritage and Scenic Amenity Maps



















































































Issue 1: February 2003

CORK County Development Plan 2003

> CASTLETOWNROCHE CASTLETOWNSHEND PASSAGE WEST MITCHELSTOWN CASTLEMARTYR ROSSCARBERY HAULBOWLINE CHURCHTOWN CASTLELYONS MONKSTOWN TIMOLEAGUE BALLYHOOLY BALLYDEHOB MILLSTREET BUTTEVANT DONERAILE KILLEAGH DOUGLAS **BANDON 2** BANDON 1 KANTURK CLOYNE BANTRY



Architectural Conservation Areas:















































### LANDSCAPE CHARACTER AREAS KEY - Local Name (with Technical Name in Brackets)

### LANDSCAPE TYPES Shown in Red (16 in total)



Landscape Type ( Londscape Types Helesa 4 to 15 in Hel Pour - Sine also Chapter 7, Volume 1 ). Ta Character Area Issue 1 February 2003 LANDSCAPE CHARACTER MAP



# Legend for Zoning Maps : Main Settlements

Established Areas

**New Areas** 

LAND USE CATEGORIE