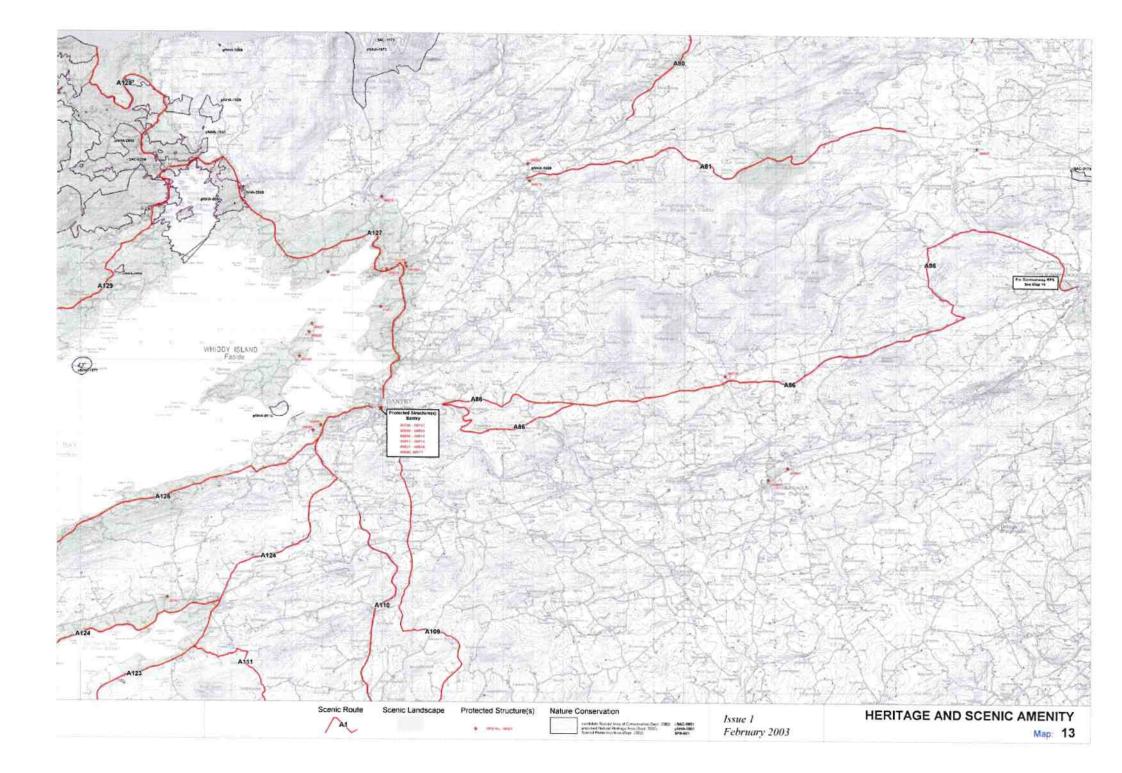

## Heritage and Scenic Amenity Maps

## Note:

The NHA / SPA / SAC sites shown on the Heritage and Scenic Amenity Maps are based on the information available from Dúchas as of September, 2002. Refer to the relevant body for any update on this information as these sites may be amended or added to during the lifetime of this plan.

Guide to Heritage and Scenic Amenity Maps

Heritage and Scenic Amenity Maps

Issue 1: February 2003

CORK County Development Plan 2003

> CASTLETOWNROCHE CASTLETOWNSHEND PASSAGE WEST MITCHELSTOWN CASTLEMARTYR ROSSCARBERY HAULBOWLINE CHURCHTOWN CASTLELYONS MONKSTOWN TIMOLEAGUE BALLYHOOLY BALLYDEHOB MILLSTREET BUTTEVANT DONERAILE KILLEAGH DOUGLAS **BANDON 2** BANDON 1 KANTURK CLOYNE BANTRY