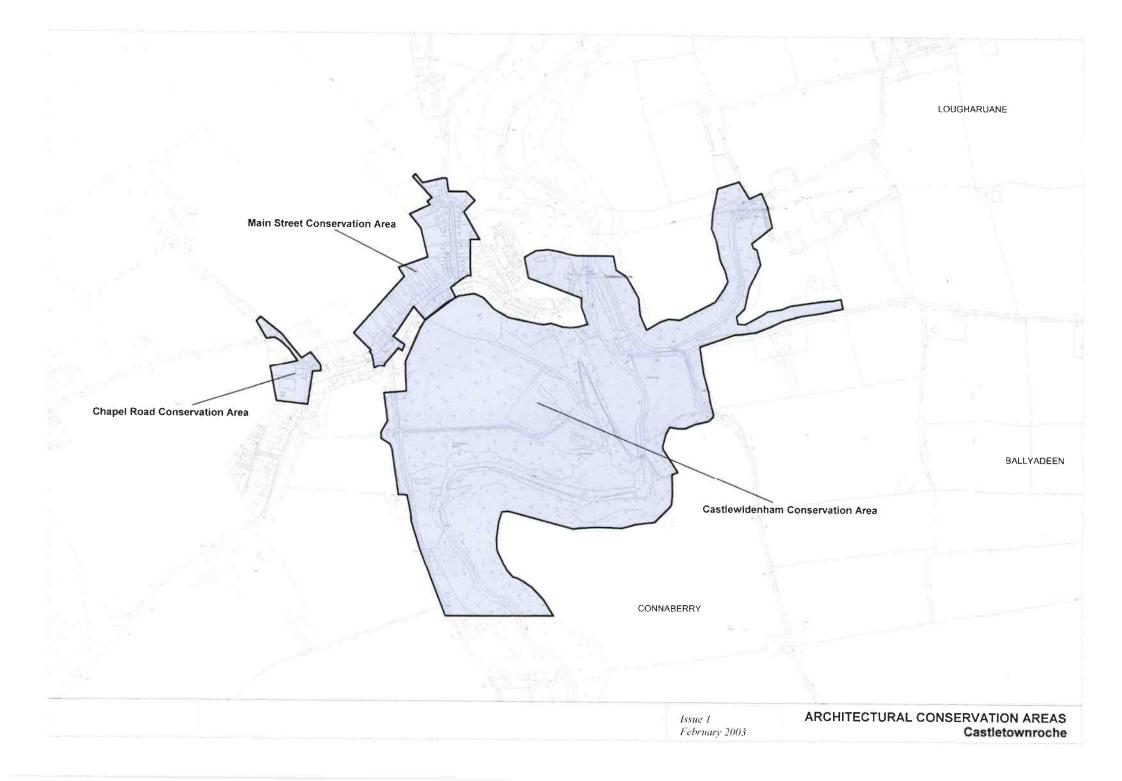

/ SAC sites shown on the Heritage and Scenic Amenity Maps are based on the information available from Dúchas as of September, 2002. Refer to the relevant body for any update on this information as these sites may be amended or added to during the lifetime of this plan.

Guide to Heritage and Scenic Amenity Maps



Heritage and Scenic Amenity Maps



















































































Issue 1: February 2003

CORK County Development Plan 2003

> CASTLETOWNROCHE CASTLETOWNSHEND PASSAGE WEST MITCHELSTOWN CASTLEMARTYR ROSSCARBERY HAULBOWLINE CHURCHTOWN CASTLELYONS MONKSTOWN TIMOLEAGUE BALLYHOOLY BALLYDEHOB MILLSTREET BUTTEVANT DONERAILE KILLEAGH DOUGLAS **BANDON 2** BANDON 1 KANTURK CLOYNE BANTRY



Architectural Conservation Areas:















































### LANDSCAPE CHARACTER AREAS KEY - Local Name (with Technical Name in Brackets)

### LANDSCAPE TYPES Shown in Red (16 in total)



Landscape Type ( Londscape Types Helesa 4 to 15 in Hel Pour - Sine also Chapter 7, Volume 1 ). Ta Character Area Issue 1 February 2003 LANDSCAPE CHARACTER MAP



# Legend for Zoning Maps : Main Settlements

Established Areas

**New Areas** 

LAND USE CATEGORIES

Primarily Residential

Residential

Town Centre / Neighbourhood Centre



### Primarily Town Centre / Neighbourhood Centre Primarily Commercial

Commercial

Primacily Industry / Enterprise

> Industry / Enterprise

Primarily Educational / Institutional / Civic

> Educational / Institutional / Civic

Primarily Utilities / Infrastructure

> Utilities / Infrastructure

Primar