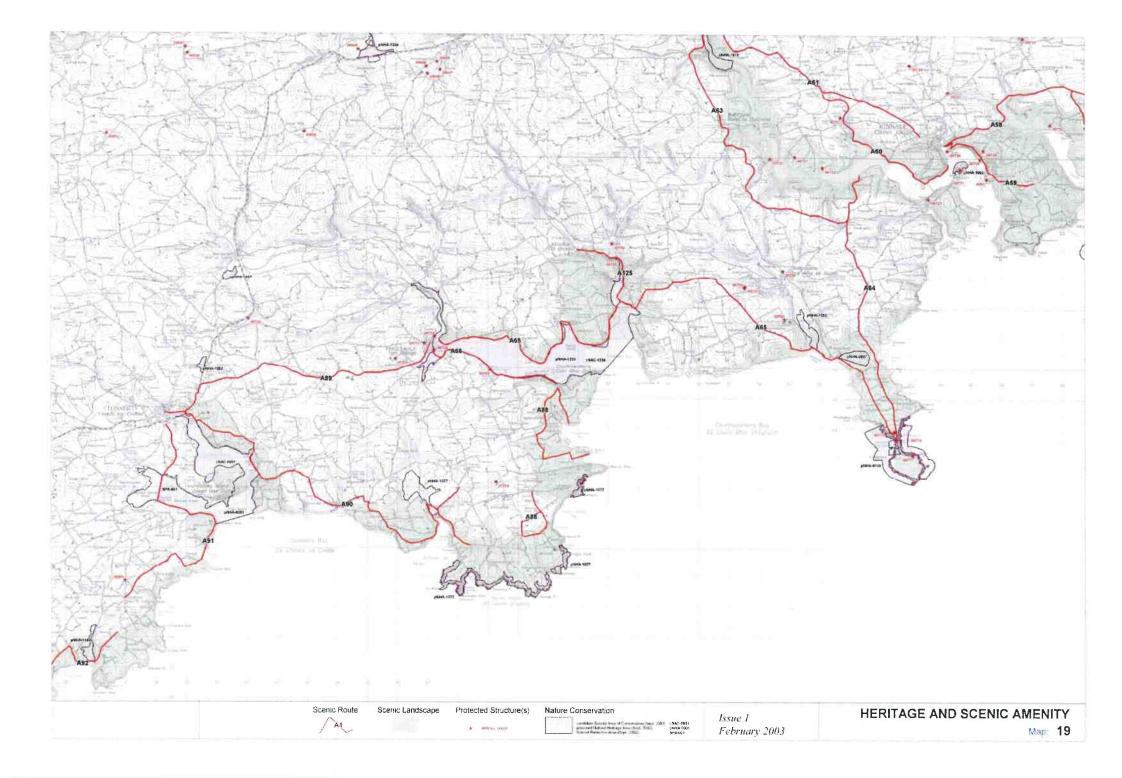

Guide to Heritage and Scenic Amenity Maps

Heritage and Scenic Amenity Maps

Issue 1: February 2003

CORK County Development Plan 2003

> CASTLETOWNROCHE CASTLETOWNSHEND PASSAGE WEST MITCHELSTOWN CASTLEMARTYR ROSSCARBERY HAULBOWLINE CHURCHTOWN CASTLELYONS MONKSTOWN TIMOLEAGUE BALLYHOOLY BALLYDEHOB MILLSTREET BUTTEVANT DONERAILE KILLEAGH DOUGLAS **BANDON 2** BANDON 1 KANTURK CLOYNE BANTRY

## Note:

The NHA / SPA / SAC sites shown on the Heritage and Scenic Amenity Maps are based on the information available from Dúchas as of September, 2002. Refer to the relevant body for any update on this information as these sites may be amended or added to during the lifetime of this plan.