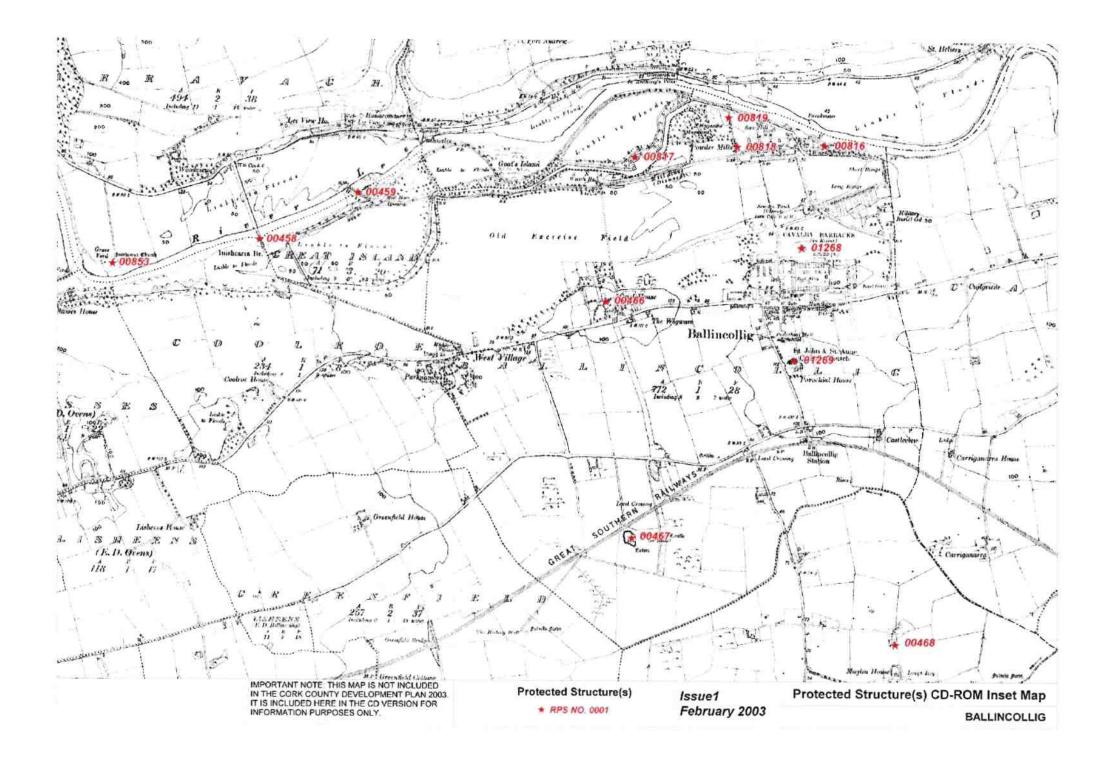

Guide to Heritage and Scenic Amenity Maps

Heritage and Scenic Amenity Maps

Issue 1: February 2003

CORK County Development Plan 2003

> CASTLETOWNROCHE CASTLETOWNSHEND PASSAGE WEST MITCHELSTOWN CASTLEMARTYR ROSSCARBERY HAULBOWLINE CHURCHTOWN CASTLELYONS MONKSTOWN TIMOLEAGUE BALLYHOOLY BALLYDEHOB MILLSTREET BUTTEVANT DONERAILE KILLEAGH DOUGLAS **BANDON 2** BANDON 1 KANTURK CLOYNE BANTRY