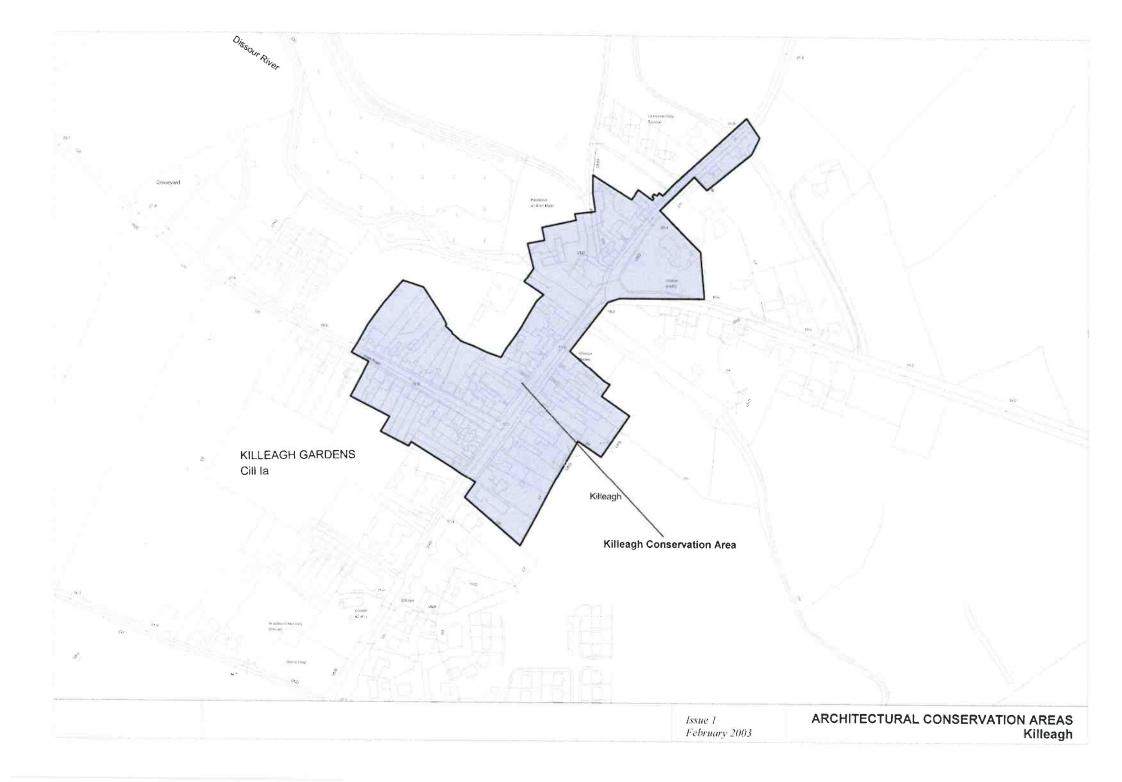

n on the Heritage and Scenic Amenity Maps are based on the information available from Dúchas as of September, 2002. Refer to the relevant body for any update on this information as these sites may be amended or added to during the lifetime of this plan.

Guide to Heritage and Scenic Amenity Maps



Heritage and Scenic Amenity Maps



















































































Issue 1: February 2003

CORK County Development Plan 2003

> CASTLETOWNROCHE CASTLETOWNSHEND PASSAGE WEST MITCHELSTOWN CASTLEMARTYR ROSSCARBERY HAULBOWLINE CHURCHTOWN CASTLELYONS MONKSTOWN TIMOLEAGUE BALLYHOOLY BALLYDEHOB MILLSTREET BUTTEVANT DONERAILE KILLEAGH DOUGLAS **BANDON 2** BANDON 1 KANTURK CLOYNE BANTRY



Architectural Conservation Areas:















































### LANDSCAPE CHARACTER AREAS KEY - Local Name (with Technical Name in Brackets)

### LANDSCAPE TYPES Shown in Red (16 in total)



Landscape Type ( Londscape Types Helesa 4 to 15 in Hel Pour - Sine also Chapter 7, Volume 1 ). Ta Character Area Issue 1 February 2003 LANDSCAPE CHARACTER MAP



# Legend for Zoning Maps : Main Settlements

Established Areas

**New Areas** 

LAND USE CATEGORIES

Primarily Residential

Residential

Town Centre / Neighbourhood Centre



### Primarily Town Centre / Neighbourhood Centre Primarily Commercial

Commercial

Primacily Industry / Enterprise

> Industry / Enterprise

Primarily Educational / Institutional / Civic

> Educational / Institutional / Civic

Primarily Utilities / Infrastructure

> Utilities / Infrastructure

Primarily Open Space /