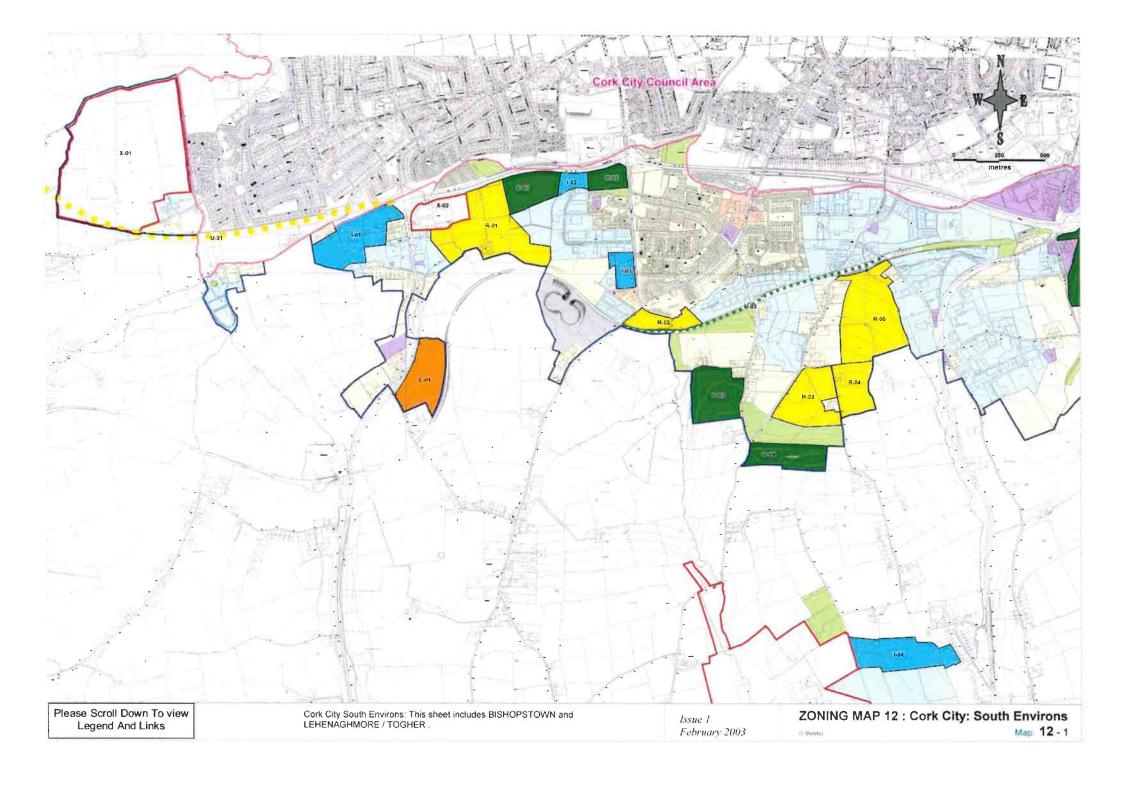

# Legend for Zoning Maps : Main Settlements

Established Areas

**New Areas** 

LAND USE CATEGORIES

Primarily Residential

Residential

Town Centre / Neighbourhood Centre

### Primarily Town Centre / Neighbourhood Centre Primarily Commercial

Commercial

Primacily Industry / Enterprise

> Industry / Enterprise

Primarily Educational / Institutional / Civic

> Educational / Institutional / Civic

Primarily Utilities / Infrastructure

> Utilities / Infrastructure

Primarily Open Space / Sports / Recreation / Amenity

> Open Space / Sports / Recreation / Amenity

Special Zoning ( see specific objectives )

### OTHER SYMBOLS

Issue 1

February 2003