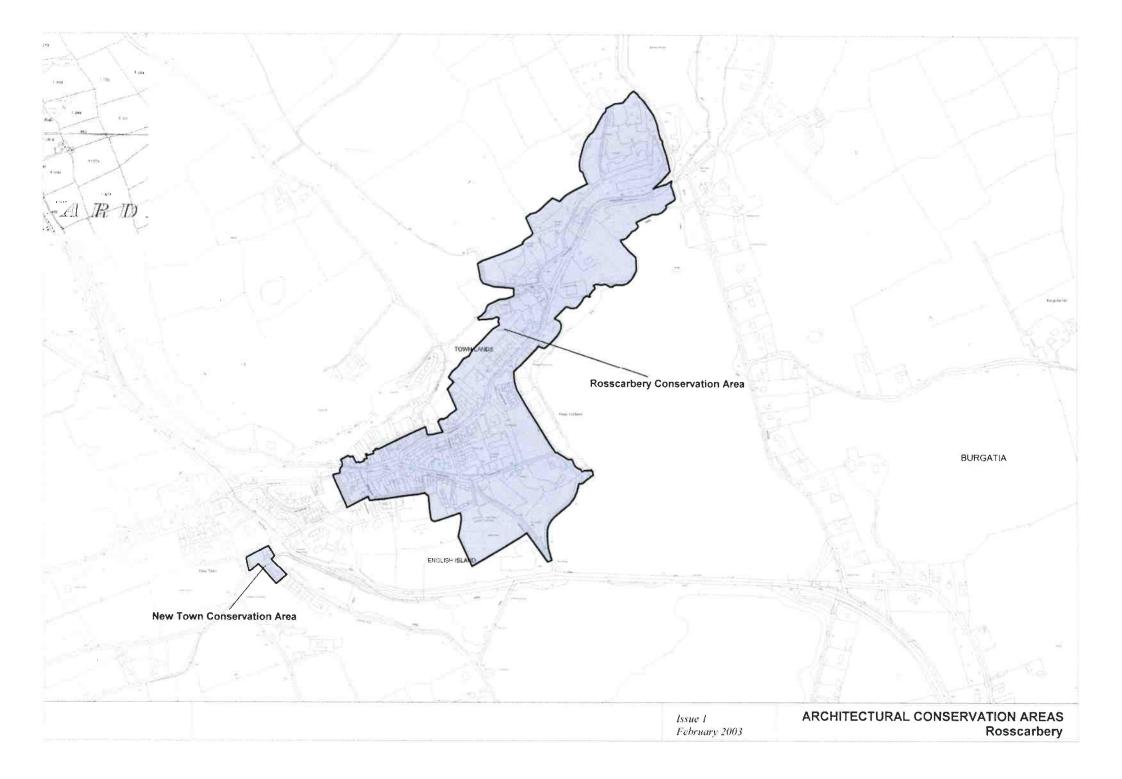

eritage and Scenic Amenity Maps are based on the information available from Dúchas as of September, 2002. Refer to the relevant body for any update on this information as these sites may be amended or added to during the lifetime of this plan.

Guide to Heritage and Scenic Amenity Maps



Heritage and Scenic Amenity Maps



















































































Issue 1: February 2003

CORK County Development Plan 2003

> CASTLETOWNROCHE CASTLETOWNSHEND PASSAGE WEST MITCHELSTOWN CASTLEMARTYR ROSSCARBERY HAULBOWLINE CHURCHTOWN CASTLELYONS MONKSTOWN TIMOLEAGUE BALLYHOOLY BALLYDEHOB MILLSTREET BUTTEVANT DONERAILE KILLEAGH DOUGLAS **BANDON 2** BANDON 1 KANTURK CLOYNE BANTRY



Architectural Conservation Areas:















































### LANDSCAPE CHARACTER AREAS KEY - Local Name (with Technical Name in Brackets)

### LANDSCAPE TYPES Shown in Red (16 in total)



Landscape Type ( Londscape Types Helesa 4 to 15 in Hel Pour - Sine also Chapter 7, Volume 1 ). Ta Character Area Issue 1 February 2003 LANDSCAPE CHARACTER MAP



# Legend for Zoning Maps : Main Settlements

Established Areas

**New Areas** 

LAND USE CATEGORIES

Primarily Residential

Residential

Town Centre / Neighbourhood Centre



### Primarily Town Centre / Neighbourhood Centre Primarily Commercial

Commercial

Primacily Industry / Enterprise

> Industry / Enterprise

Primarily Educational / Institutional / Civic

> Educational / Institutional / Civic

Primarily Utilities / Infrastructure

> Utilities / Infrastructure

Primarily Open Space / Sports /