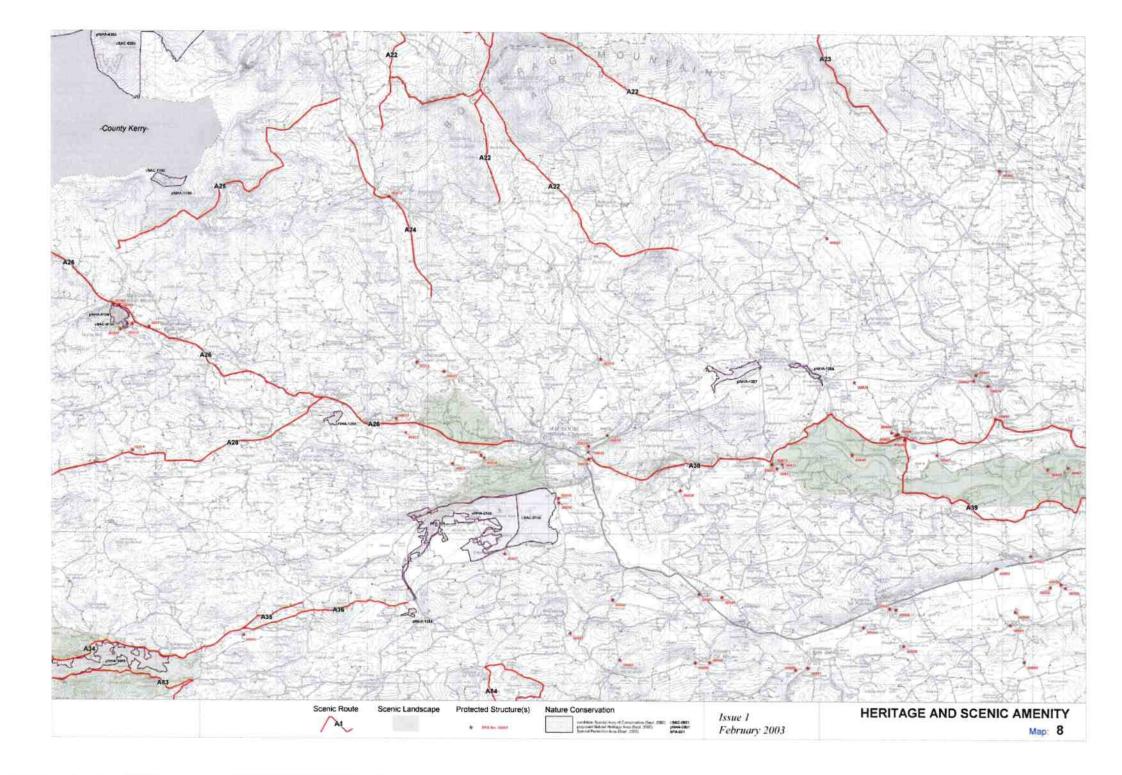

Guide to Heritage and Scenic Amenity Maps

Heritage and Scenic Amenity Maps

Issue 1: February 2003

CORK County Development Plan 2003

> CASTLETOWNROCHE CASTLETOWNSHEND PASSAGE WEST MITCHELSTOWN CASTLEMARTYR ROSSCARBERY HAULBOWLINE CHURCHTOWN CASTLELYONS MONKSTOWN TIMOLEAGUE BALLYHOOLY BALLYDEHOB MILLSTREET BUTTEVANT DONERAILE KILLEAGH DOUGLAS **BANDON 2** BANDON 1 KANTURK CLOYNE BANTRY

## Note:

The NHA / SPA / SAC sites shown on the Heritage and Scenic Amenity Maps are based on the information available from Dúchas as of September, 2002. Refer to the relevant body for any update on this information as these sites may be amended or added to during the lifetime of this plan.