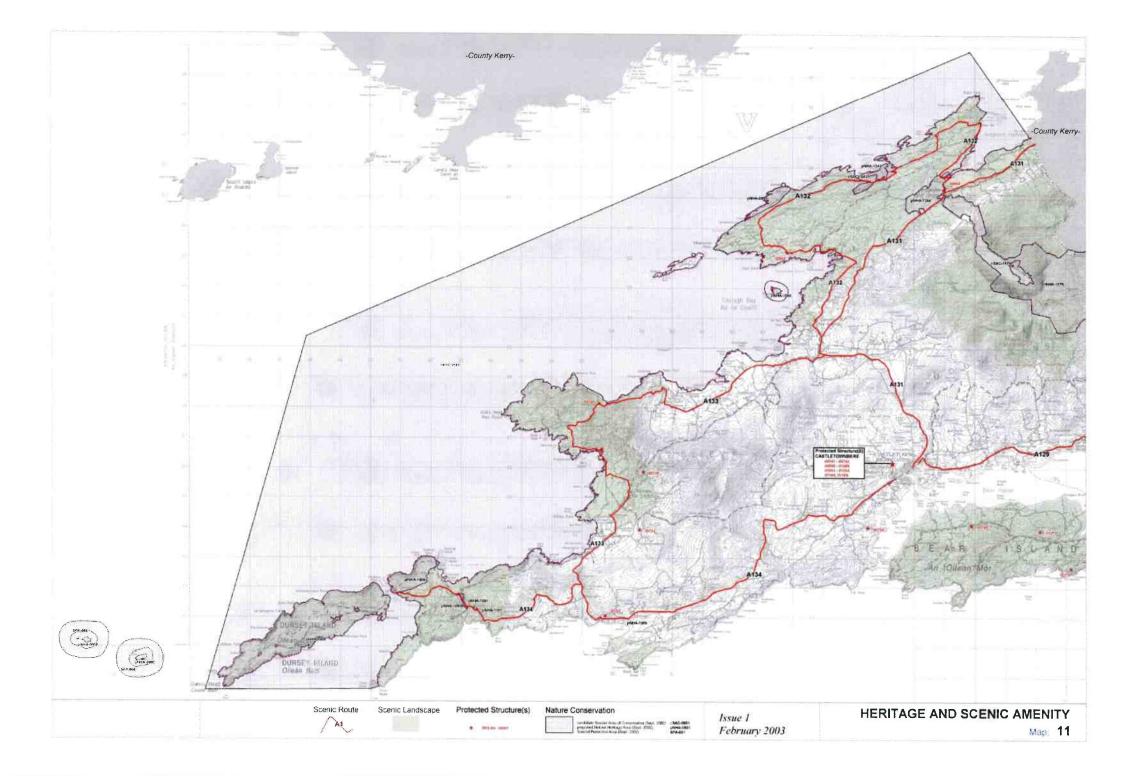

Guide to Heritage and Scenic Amenity Maps

Heritage and Scenic Amenity Maps

Issue 1: February 2003

CORK County Development Plan 2003

> CASTLETOWNROCHE CASTLETOWNSHEND PASSAGE WEST MITCHELSTOWN CASTLEMARTYR ROSSCARBERY HAULBOWLINE CHURCHTOWN CASTLELYONS MONKSTOWN TIMOLEAGUE BALLYHOOLY BALLYDEHOB MILLSTREET BUTTEVANT DONERAILE KILLEAGH DOUGLAS **BANDON 2** BANDON 1 KANTURK CLOYNE BANTRY

## Note:

The NHA / SPA / SAC sites shown on the Heritage and Scenic Amenity Maps are based on the information available from Dúchas as of September, 2002. Refer to the relevant body for any update on this information as these sites may be amended or added to during the lifetime of this plan.