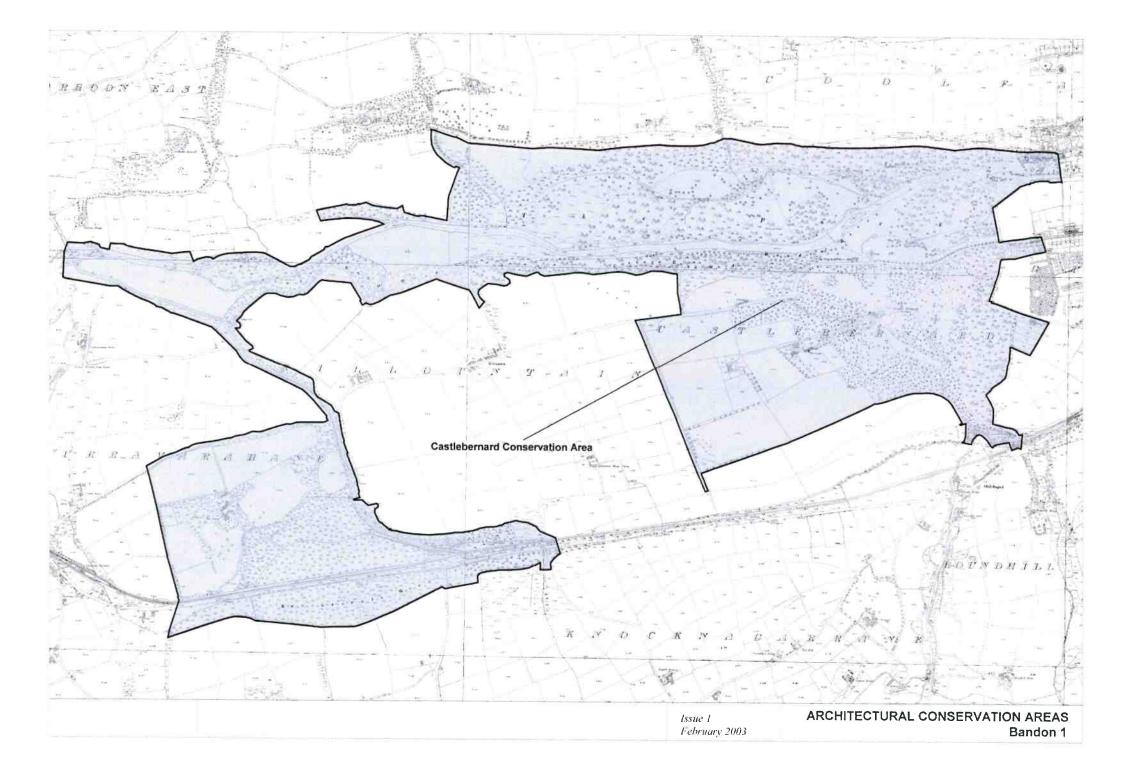

e NHA / SPA / SAC sites shown on the Heritage and Scenic Amenity Maps are based on the information available from Dúchas as of September, 2002. Refer to the relevant body for any update on this information as these sites may be amended or added to during the lifetime of this plan.

Guide to Heritage and Scenic Amenity Maps



Heritage and Scenic Amenity Maps



















































































Issue 1: February 2003

CORK County Development Plan 2003

> CASTLETOWNROCHE CASTLETOWNSHEND PASSAGE WEST MITCHELSTOWN CASTLEMARTYR ROSSCARBERY HAULBOWLINE CHURCHTOWN CASTLELYONS MONKSTOWN TIMOLEAGUE BALLYHOOLY BALLYDEHOB MILLSTREET BUTTEVANT DONERAILE KILLEAGH DOUGLAS **BANDON 2** BANDON 1 KANTURK CLOYNE BANTRY



Architectural Conservation Areas:















































### LANDSCAPE CHARACTER AREAS KEY - Local Name (with Technical Name in Brackets)

### LANDSCAPE TYPES Shown in Red (16 in total)



Landscape Type ( Londscape Types Helesa 4 to 15 in Hel Pour - Sine also Chapter 7, Volume 1 ). Ta Character Area Issue 1 February 2003 LANDSCAPE CHARACTER MAP



# Legend for Zoning Maps : Main Settlements

Established Areas

**New Areas** 

LAND USE CATEGORIES

Primarily Residential

Residential

Town Centre / Neighbourhood Centre



### Primarily Town Centre / Neighbourhood Centre Primarily Commercial

Commercial

Primacily Industry / Enterprise

> Industry / Enterprise

Primarily Educational / Institutional / Civic

> Educational / Institutional / Civic

Primarily Utilities / Infrastructure

> Utilities / Infrastruc