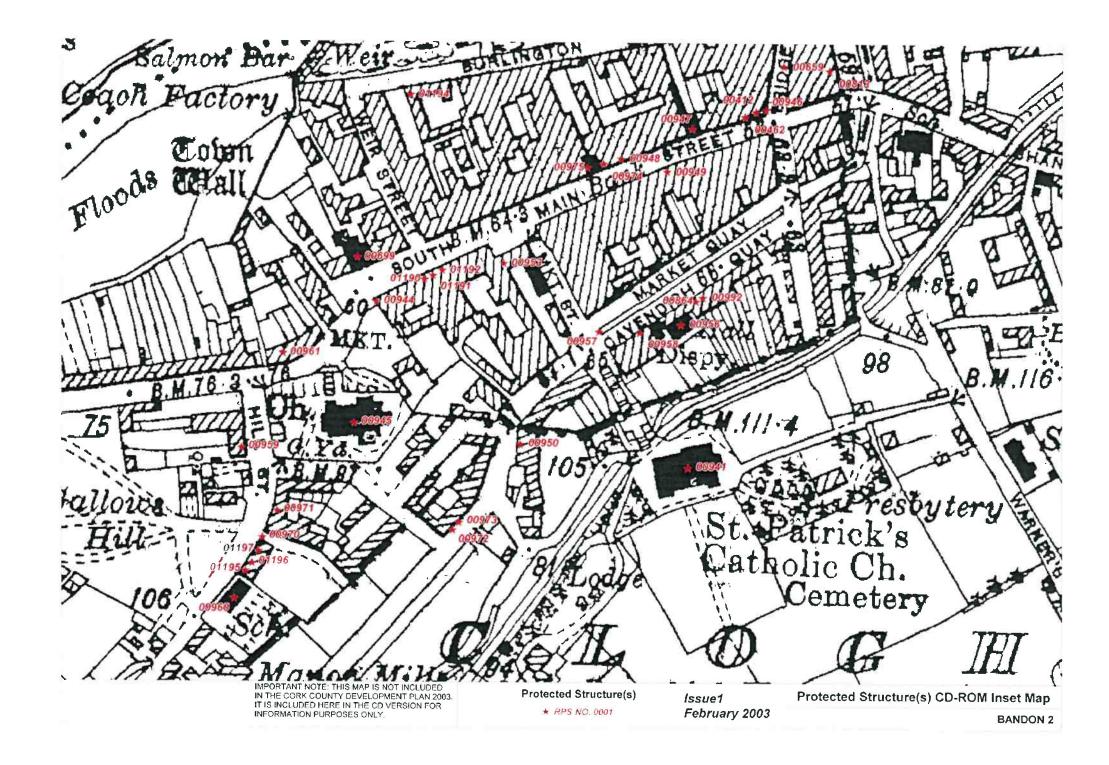

to Rural Housing Control Zone Maps

CORK County Development Plan 2003



























































## Heritage and Scenic Amenity Maps

## n 2 Charleville 3 Mitchelstown Newmarket . Buttevant Kanturk Fermoy 6 Mallow 5 4 Millistract 9 7 Blamey Glanmire Tower 8 Youghal Macroom Little Island Midiator Ballincollig 10 Carrigatine 12 14 Bandon 11 16 13 Kinsale Bantry 15 Skibbereen 19 18 17

## Note:

The NHA / SPA / SAC sites shown on the Heritage and Scenic Amenity Maps are based on the information available from Dúchas as of September, 2002. Refer to the relevant body for any update on this information as these sites may be amended or added to during the lifetime of this plan.

Guide to Heritage and Scenic Amenity Maps



Heritage and Scenic Amenity Maps



















































































Issue 1: February 2003

CORK County Development Plan 2003

> CASTLETOWNROCHE CASTLETOWNSHEND PASSAGE WEST MITCHELSTOWN CASTLEMARTYR ROSSCARBERY HAULBOWLINE CHURCHTOWN CASTLELYONS MONKSTOWN TIMOLEAGUE BALLYHOOLY BALLYDEHOB MILLSTREET BUTTEVANT DONERAILE KILLEAGH DOUGLAS **BANDON 2** BANDON 1 KANTURK CLOYNE BANTRY



Architectural Conservation Areas:















































### LANDSCAPE CHARACTER AREAS KEY - Local Name (with Technical Name in Brackets)

### LANDSCAPE TYPES Shown in Red (16 in total)



Landscape Type ( Londscape Types Helesa 4 to 15 in Hel Pour - Sine also Chapter 7, Volume 1 ). Ta Character Area Issue 1 February 2003 LANDSCAPE CHARACTER MAP



# Legend for Zoning Maps : Main Se