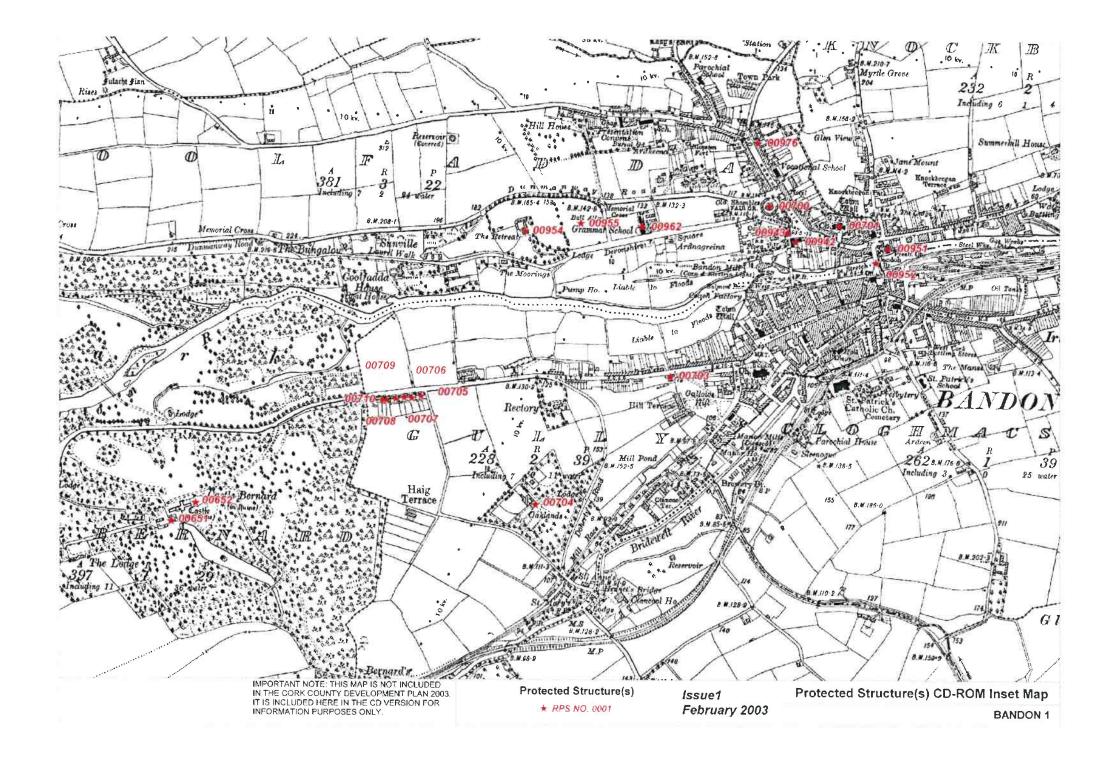

Guide to Heritage and Scenic Amenity Maps

Heritage and Scenic Amenity Maps

Issue 1: February 2003

CORK County Development Plan 2003

> CASTLETOWNROCHE CASTLETOWNSHEND PASSAGE WEST MITCHELSTOWN CASTLEMARTYR ROSSCARBERY HAULBOWLINE CHURCHTOWN CASTLELYONS MONKSTOWN TIMOLEAGUE BALLYHOOLY BALLYDEHOB MILLSTREET BUTTEVANT DONERAILE KILLEAGH DOUGLAS **BANDON 2** BANDON 1 KANTURK CLOYNE BANTRY