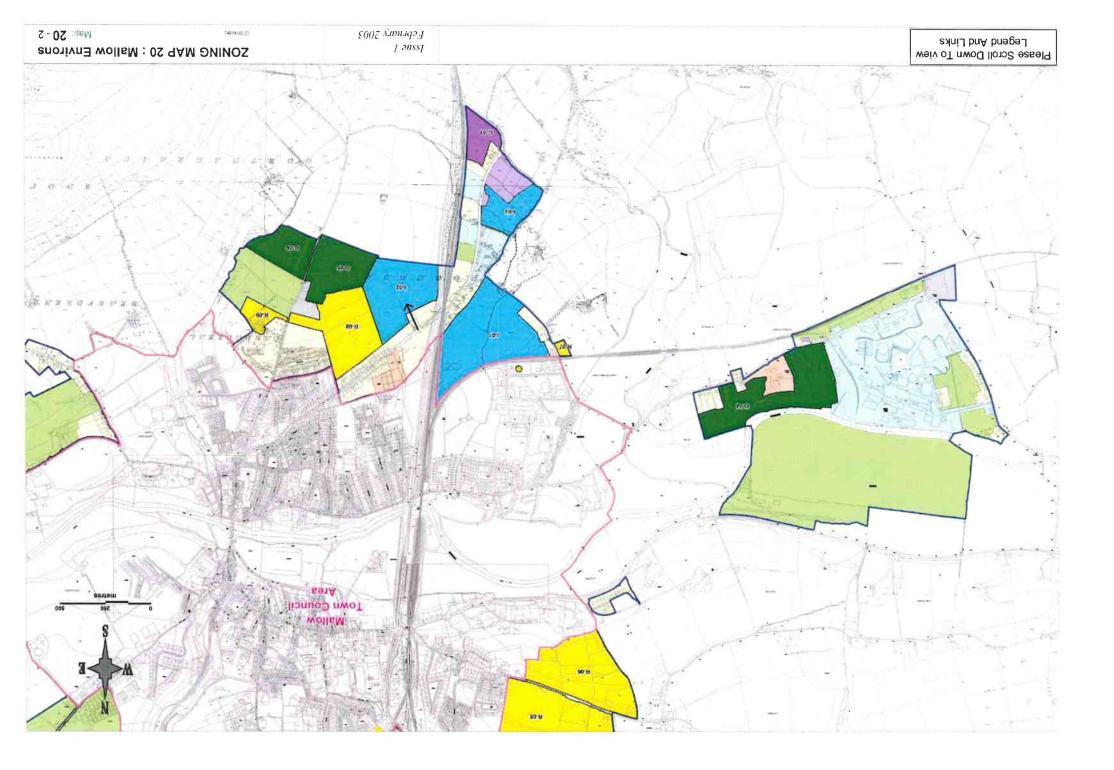

---------------------|
|                                              | Ć                   | STN3              | CUME CON                 | FINK TO TRAFT                                                             |                       | PINK TO PAR           |                                                        |                                            |                                                            |                                             |               |                      |              |                                                        |                                                                       |                                 |              |                                       |                       |                          |





| Legend for<br>Zoning Maps : Main Settlements |   | Established Areas | Primarily<br>Residential | Primarity<br>Town Centre / Neighbourhood Centre / Neighbourhood Centre / Centre | Commercial Commercial | Primarity<br>Industry /<br>Enterprise | Primarily Educational / Institutional / Institutional / Civic | Primarily<br>Utilities / Utilities / Infrastructure<br>Infrastructure | Primarily<br>Open Space / Sports /<br>Recreation / Amenity | Xoi     Special Zoning       (see specific objectives ) | OTHER SYMBOLS | Development Boundary | Rot Specific Objective (refer to text) | • • • • • • • • • • • • • • • • • • • | Main Road / National Road / National Road (Proposed road lines are indicative only) | Access Road / Distributor Route<br>Proposed road lines are indicative only) | Access Point