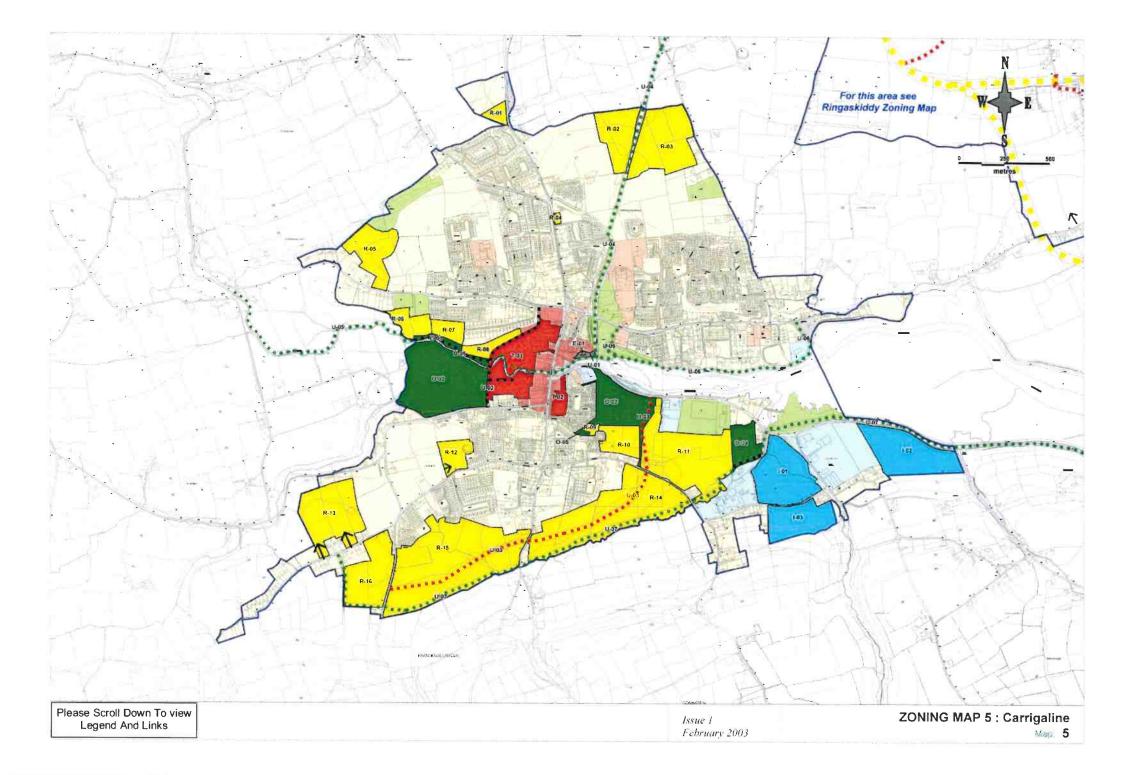

# Legend for Zoning Maps : Main Settlements

Established Areas

**New Areas** 

LAND USE CATEGORIES

Primarily Residential

Residential

Town Centre / Neighbourhood Centre

### Primarily Town Centre / Neighbourhood Centre Primarily Commercial

Commercial

Primacily Industry / Enterprise

> Industry / Enterprise

Primarily Educational / Institutional / Civic

> Educational / Institutional / Civic

Primarily Utilities / Infrastructure

> Utilities / Infrastructure

Primarily Open Space / Sports / Recreation / Amenity

> Open Space / Sports / Recreation / Amenity

Special Zoning ( see specific objectives )

### OTHER SYMBOLS

Issue 1

February 2003

### **OTHER SYMBOLS**

. . • • U-01 • • U-01 U-01 -0 R-01 Current Seveso Site Special Local Area Plan (approx\_area) (Proposed road lines are indicative only) Main Road / National Road Amenity Walk ( see specific objectives ) Specific Objective (refer to text) Access Point Access Road / Distributor Route (Proposed road lines are indicative only) Development Boundary