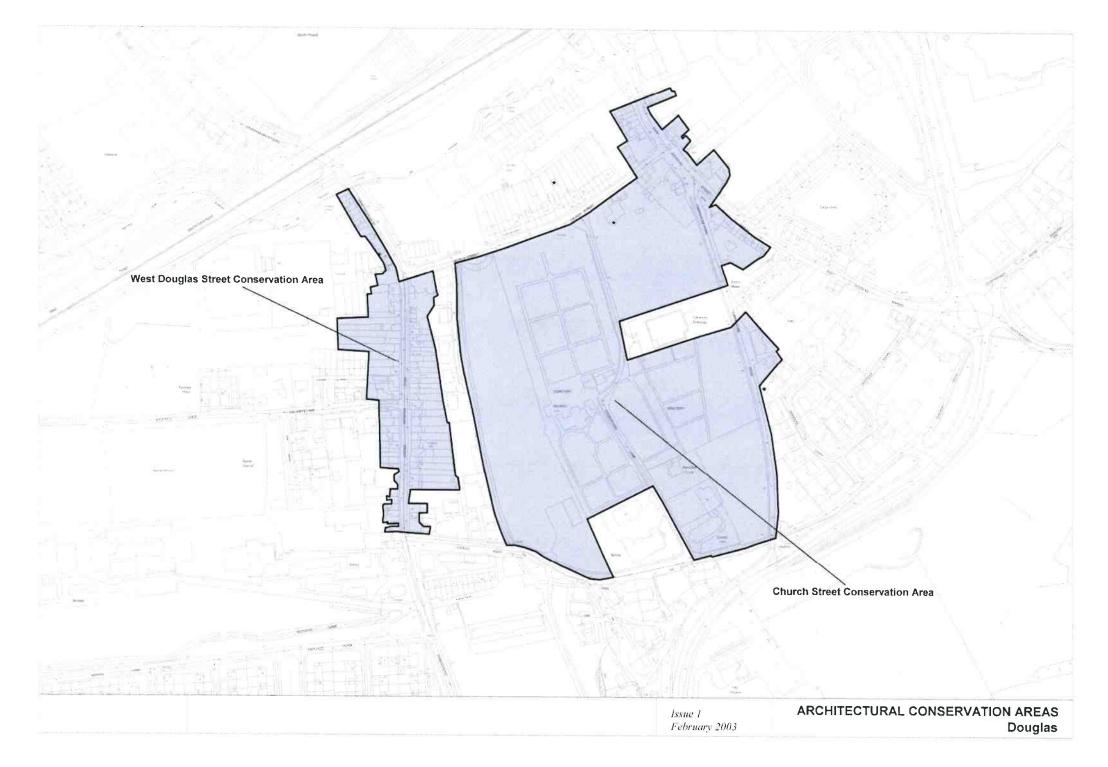

s shown on the Heritage and Scenic Amenity Maps are based on the information available from Dúchas as of September, 2002. Refer to the relevant body for any update on this information as these sites may be amended or added to during the lifetime of this plan.

Guide to Heritage and Scenic Amenity Maps



Heritage and Scenic Amenity Maps



















































































Issue 1: February 2003

CORK County Development Plan 2003

> CASTLETOWNROCHE CASTLETOWNSHEND PASSAGE WEST MITCHELSTOWN CASTLEMARTYR ROSSCARBERY HAULBOWLINE CHURCHTOWN CASTLELYONS MONKSTOWN TIMOLEAGUE BALLYHOOLY BALLYDEHOB MILLSTREET BUTTEVANT DONERAILE KILLEAGH DOUGLAS **BANDON 2** BANDON 1 KANTURK CLOYNE BANTRY



Architectural Conservation Areas:















































### LANDSCAPE CHARACTER AREAS KEY - Local Name (with Technical Name in Brackets)

### LANDSCAPE TYPES Shown in Red (16 in total)



Landscape Type ( Londscape Types Helesa 4 to 15 in Hel Pour - Sine also Chapter 7, Volume 1 ). Ta Character Area Issue 1 February 2003 LANDSCAPE CHARACTER MAP



# Legend for Zoning Maps : Main Settlements

Established Areas

**New Areas** 

LAND USE CATEGORIES

Primarily Residential

Residential

Town Centre / Neighbourhood Centre



### Primarily Town Centre / Neighbourhood Centre Primarily Commercial

Commercial

Primacily Industry / Enterprise

> Industry / Enterprise

Primarily Educational / Institutional / Civic

> Educational / Institutional / Civic

Primarily Utilities / Infrastructure

> Utilities / Infrastructure

Primarily Open S