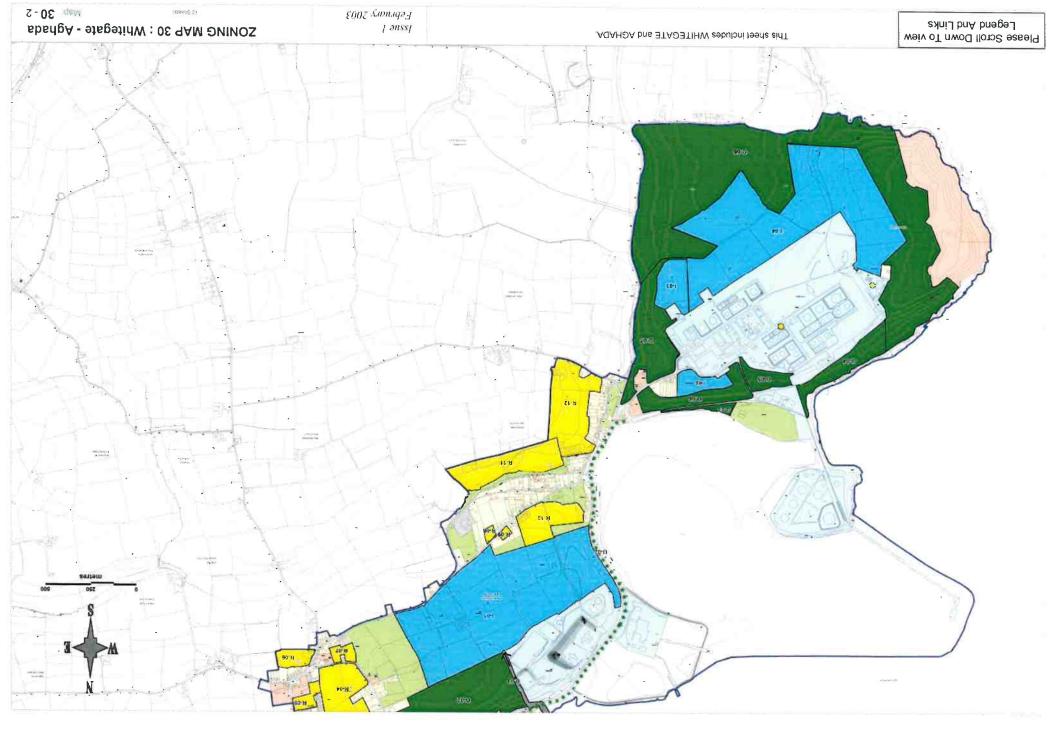

# Legend for Zoning Maps : Main Settlements

Established Areas

**New Areas** 

LAND USE CATEGORIES

Primarily Residential

Residential

Town Centre / Neighbourhood Centre

### Primarily Town Centre / Neighbourhood Centre Primarily Commercial

Commercial

Primacily Industry / Enterprise

> Industry / Enterprise

Primarily Educational / Institutional / Civic

> Educational / Institutional / Civic

Primarily Utilities / Infrastructure

> Utilities / Infrastructure

Primarily Open Space / Sports / Recreation / Amenity

> Open Space / Sports / Recreation / Amenity

Special Zoning ( see specific objectives )

### OTHER SYMBOLS

Issue 1

February 2003