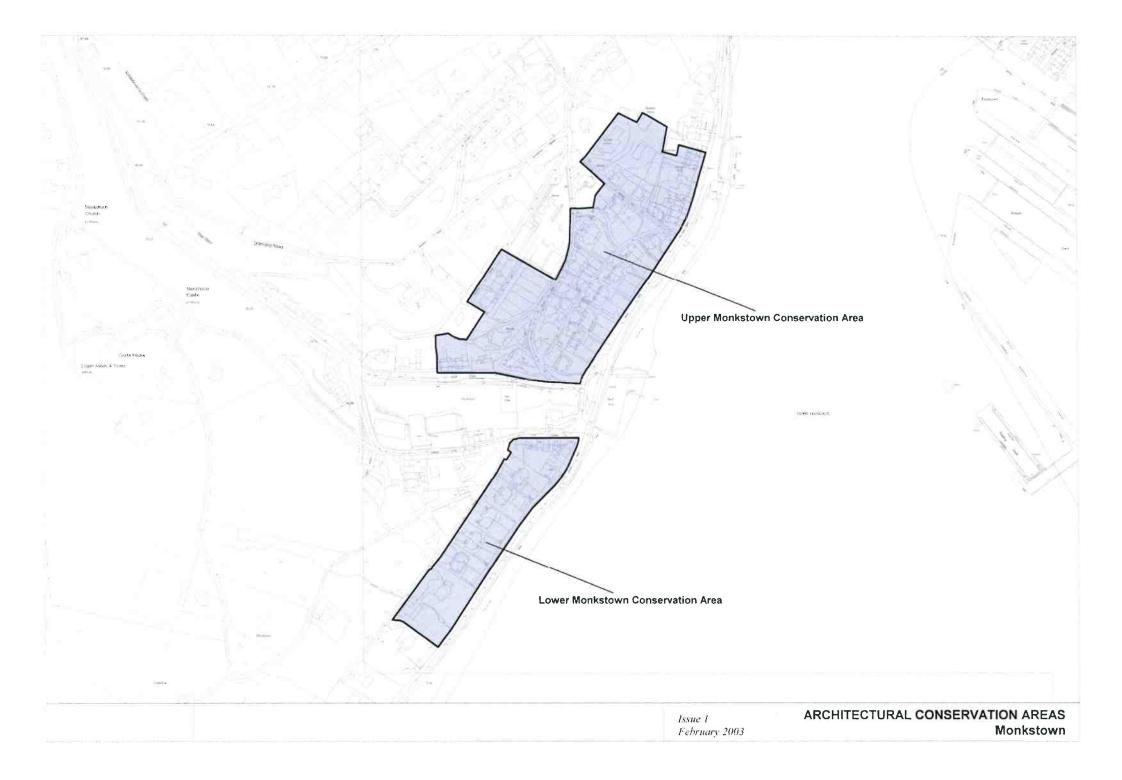

he Heritage and Scenic Amenity Maps are based on the information available from Dúchas as of September, 2002. Refer to the relevant body for any update on this information as these sites may be amended or added to during the lifetime of this plan.

Guide to Heritage and Scenic Amenity Maps



Heritage and Scenic Amenity Maps



















































































Issue 1: February 2003

CORK County Development Plan 2003

> CASTLETOWNROCHE CASTLETOWNSHEND PASSAGE WEST MITCHELSTOWN CASTLEMARTYR ROSSCARBERY HAULBOWLINE CHURCHTOWN CASTLELYONS MONKSTOWN TIMOLEAGUE BALLYHOOLY BALLYDEHOB MILLSTREET BUTTEVANT DONERAILE KILLEAGH DOUGLAS **BANDON 2** BANDON 1 KANTURK CLOYNE BANTRY



Architectural Conservation Areas:















































### LANDSCAPE CHARACTER AREAS KEY - Local Name (with Technical Name in Brackets)

### LANDSCAPE TYPES Shown in Red (16 in total)



Landscape Type ( Londscape Types Helesa 4 to 15 in Hel Pour - Sine also Chapter 7, Volume 1 ). Ta Character Area Issue 1 February 2003 LANDSCAPE CHARACTER MAP



# Legend for Zoning Maps : Main Settlements

Established Areas

**New Areas** 

LAND USE CATEGORIES

Primarily Residential

Residential

Town Centre / Neighbourhood Centre



### Primarily Town Centre / Neighbourhood Centre Primarily Commercial

Commercial

Primacily Industry / Enterprise

> Industry / Enterprise

Primarily Educational / Institutional / Civic

> Educational / Institutional / Civic

Primarily Utilities / Infrastructure

> Utilities / Infrastructure

Primarily Open Space / Sport