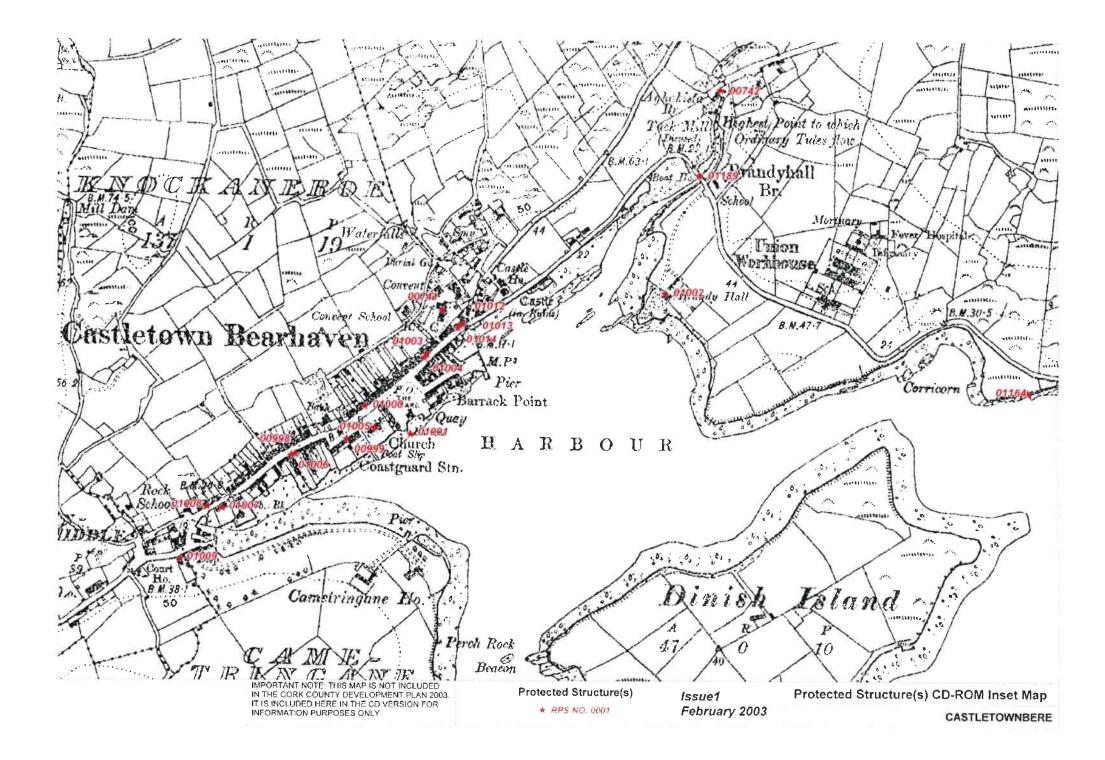

ng Control Zone Maps

CORK County Development Plan 2003



























































## Heritage and Scenic Amenity Maps

## n 2 Charleville 3 Mitchelstown Newmarket . Buttevant Kanturk Fermoy 6 Mallow 5 4 Millistract 9 7 Blamey Glanmire Tower 8 Youghal Macroom Little Island Midiator Ballincollig 10 Carrigatine 12 14 Bandon 11 16 13 Kinsale Bantry 15 Skibbereen 19 18 17

## Note:

The NHA / SPA / SAC sites shown on the Heritage and Scenic Amenity Maps are based on the information available from Dúchas as of September, 2002. Refer to the relevant body for any update on this information as these sites may be amended or added to during the lifetime of this plan.

Guide to Heritage and Scenic Amenity Maps



Heritage and Scenic Amenity Maps



















































































Issue 1: February 2003

CORK County Development Plan 2003

> CASTLETOWNROCHE CASTLETOWNSHEND PASSAGE WEST MITCHELSTOWN CASTLEMARTYR ROSSCARBERY HAULBOWLINE CHURCHTOWN CASTLELYONS MONKSTOWN TIMOLEAGUE BALLYHOOLY BALLYDEHOB MILLSTREET BUTTEVANT DONERAILE KILLEAGH DOUGLAS **BANDON 2** BANDON 1 KANTURK CLOYNE BANTRY



Architectural Conservation Areas:















































### LANDSCAPE CHARACTER AREAS KEY - Local Name (with Technical Name in Brackets)

### LANDSCAPE TYPES Shown in Red (16 in total)



Landscape Type ( Londscape Types Helesa 4 to 15 in Hel Pour - Sine also Chapter 7, Volume 1 ). Ta Character Area Issue 1 February 2003 LANDSCAPE CHARACTER MAP



# Legend for Zoning Maps : Main Settlements

Est