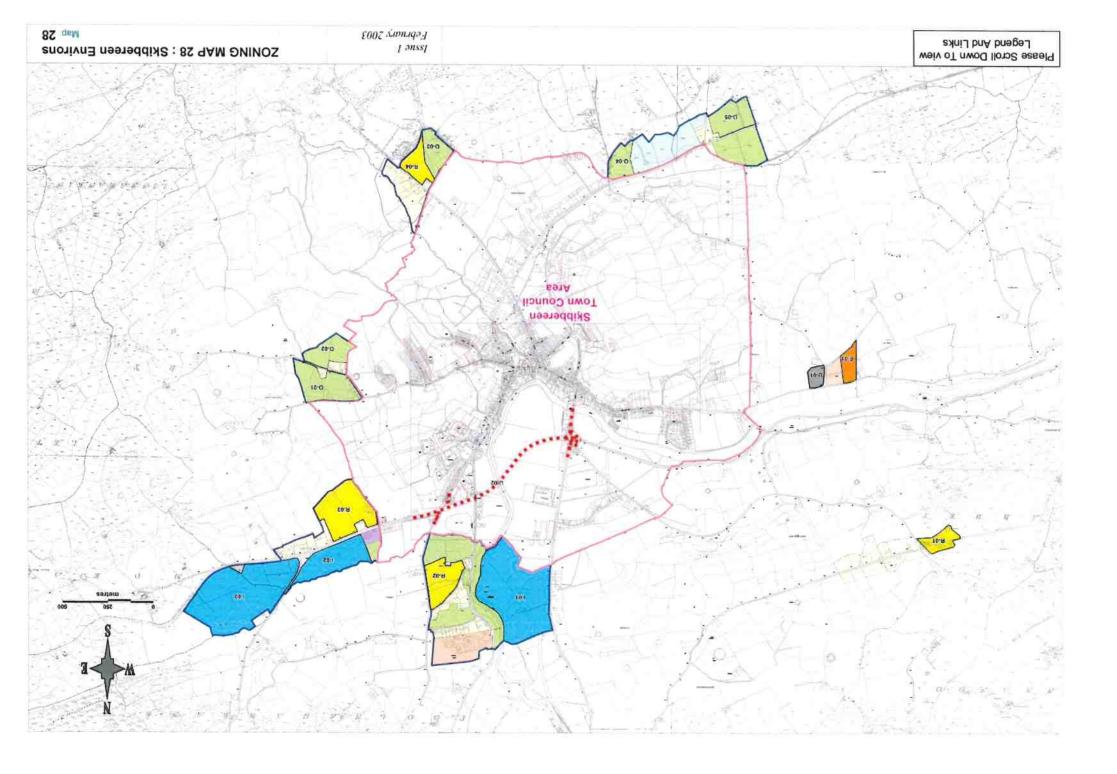

| CUME CON                | Sat of Will                                                               |                                  | TINK TO HAR                      |                                                               |                                                     |                                                                                    |                            |               |                      |                                         |                                                           |                                                                     |                                                                          |              |                                       |                       |                          |



| Legend for<br>Zoning Maps : Main Settlements | LAND USE CATEGORIES | Is New Areas             | Residential              | Centre Centre / Centre / Centre                    | Commercial              | Enterprise                            | Educational /<br>Institutional /<br>Civic           | Utilities /<br>Infrastructure              | ports / Open Space / Sports / tecreation / Amenity         | x.01 Special Zoning<br>(see specific objectives ) | OTHER SYMBOLS | Development Boundary | Specific Objective (refer to text) | Amenity Walk (see specific objectives ) | Main Road / National Road<br>(Proposed road lines are indicative only) | Access Road / Distributor Route<br>(Proposed road lines are indicative only) | Access Point | Special Local Area Plan (approx area) | Currenl Seveso Si