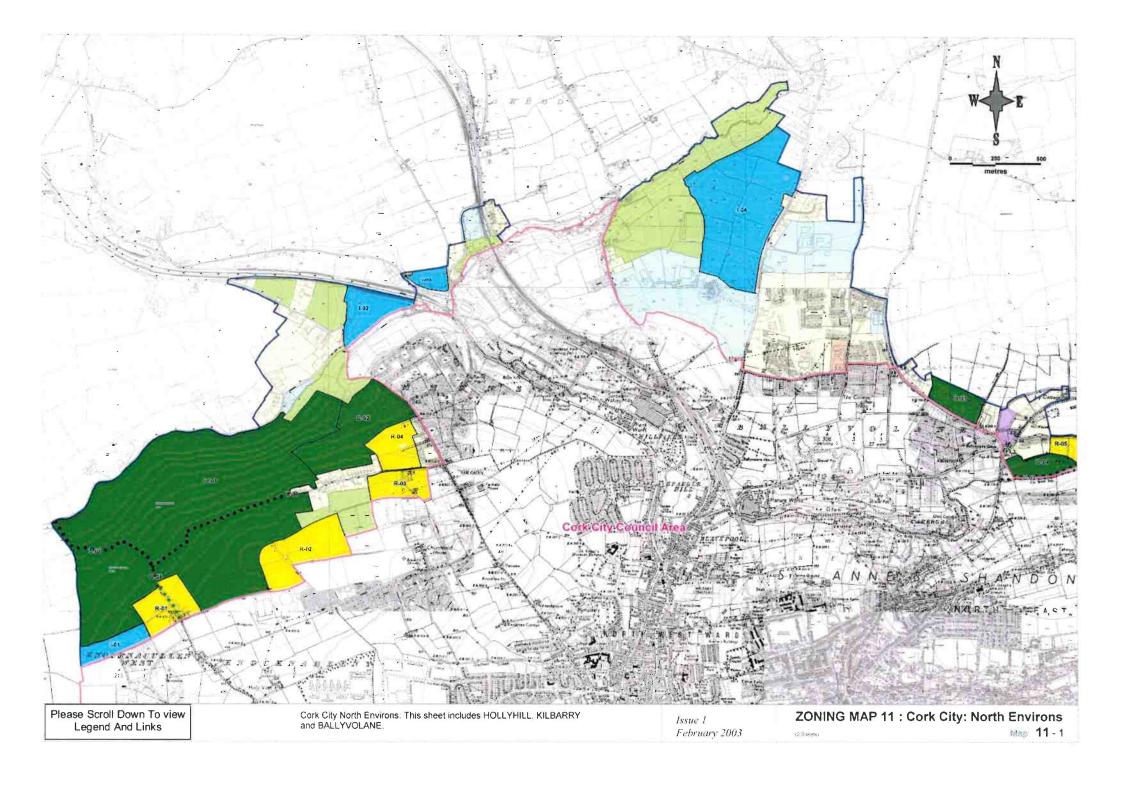

# Legend for Zoning Maps : Main Settlements

Established Areas

**New Areas** 

LAND USE CATEGORIES

Primarily Residential

Residential

Town Centre / Neighbourhood Centre

### Primarily Town Centre / Neighbourhood Centre Primarily Commercial

Commercial

Primacily Industry / Enterprise

> Industry / Enterprise

Primarily Educational / Institutional / Civic

> Educational / Institutional / Civic

Primarily Utilities / Infrastructure

> Utilities / Infrastructure

Primarily Open Space / Sports / Recreation / Amenity

> Open Space / Sports / Recreation / Amenity

Special Zoning ( see specific objectives )

### OTHER SYMBOLS

Issue 1

February 2003