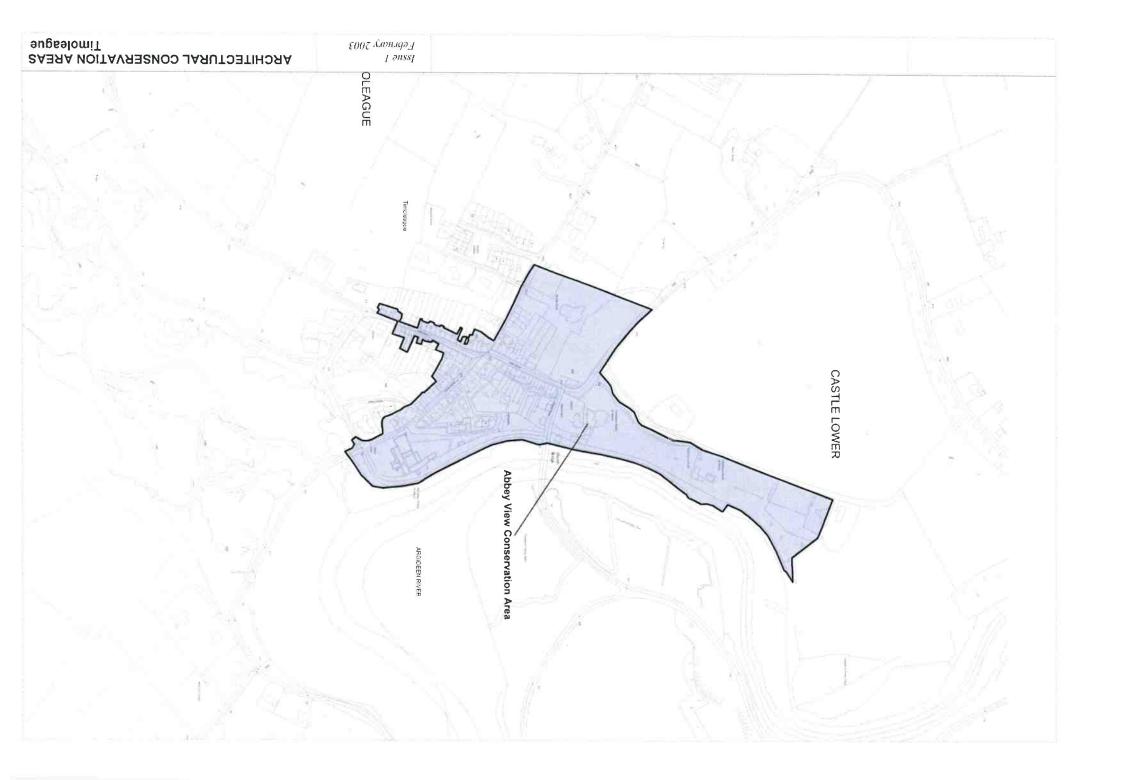

itage and Scenic Amenity Maps are based on the information available from Dúchas as of September, 2002. Refer to the relevant body for any update on this information as these sites may be amended or added to during the lifetime of this plan.

Guide to Heritage and Scenic Amenity Maps



Heritage and Scenic Amenity Maps



















































































Issue 1: February 2003

CORK County Development Plan 2003

> CASTLETOWNROCHE CASTLETOWNSHEND PASSAGE WEST MITCHELSTOWN CASTLEMARTYR ROSSCARBERY HAULBOWLINE CHURCHTOWN CASTLELYONS MONKSTOWN TIMOLEAGUE BALLYHOOLY BALLYDEHOB MILLSTREET BUTTEVANT DONERAILE KILLEAGH DOUGLAS **BANDON 2** BANDON 1 KANTURK CLOYNE BANTRY



Architectural Conservation Areas:















































### LANDSCAPE CHARACTER AREAS KEY - Local Name (with Technical Name in Brackets)

### LANDSCAPE TYPES Shown in Red (16 in total)



Landscape Type ( Londscape Types Helesa 4 to 15 in Hel Pour - Sine also Chapter 7, Volume 1 ). Ta Character Area Issue 1 February 2003 LANDSCAPE CHARACTER MAP



# Legend for Zoning Maps : Main Settlements

Established Areas

**New Areas** 

LAND USE CATEGORIES

Primarily Residential

Residential

Town Centre / Neighbourhood Centre



### Primarily Town Centre / Neighbourhood Centre Primarily Commercial

Commercial

Primacily Industry / Enterprise

> Industry / Enterprise

Primarily Educational / Institutional / Civic

> Educational / Institutional / Civic

Primarily Utilities / Infrastructure

> Utilities / Infrastructure

Primarily Open Space / Sports / Re