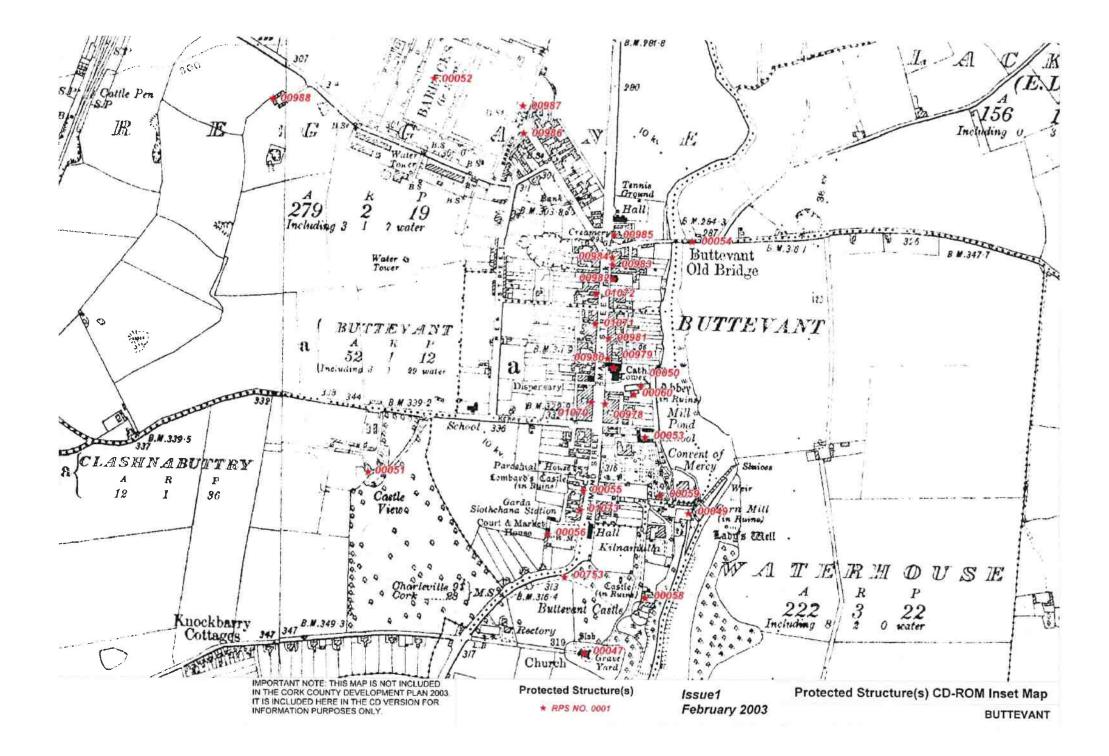

sing Control Zone Maps

CORK County Development Plan 2003



























































## Heritage and Scenic Amenity Maps

## n 2 Charleville 3 Mitchelstown Newmarket . Buttevant Kanturk Fermoy 6 Mallow 5 4 Millistract 9 7 Blamey Glanmire Tower 8 Youghal Macroom Little Island Midiator Ballincollig 10 Carrigatine 12 14 Bandon 11 16 13 Kinsale Bantry 15 Skibbereen 19 18 17

## Note:

The NHA / SPA / SAC sites shown on the Heritage and Scenic Amenity Maps are based on the information available from Dúchas as of September, 2002. Refer to the relevant body for any update on this information as these sites may be amended or added to during the lifetime of this plan.

Guide to Heritage and Scenic Amenity Maps



Heritage and Scenic Amenity Maps



















































































Issue 1: February 2003

CORK County Development Plan 2003

> CASTLETOWNROCHE CASTLETOWNSHEND PASSAGE WEST MITCHELSTOWN CASTLEMARTYR ROSSCARBERY HAULBOWLINE CHURCHTOWN CASTLELYONS MONKSTOWN TIMOLEAGUE BALLYHOOLY BALLYDEHOB MILLSTREET BUTTEVANT DONERAILE KILLEAGH DOUGLAS **BANDON 2** BANDON 1 KANTURK CLOYNE BANTRY



Architectural Conservation Areas:















































### LANDSCAPE CHARACTER AREAS KEY - Local Name (with Technical Name in Brackets)

### LANDSCAPE TYPES Shown in Red (16 in total)



Landscape Type ( Londscape Types Helesa 4 to 15 in Hel Pour - Sine also Chapter 7, Volume 1 ). Ta Character Area Issue 1 February 2003 LANDSCAPE CHARACTER MAP



# Legend for Zoning Maps : Main Settlements

E