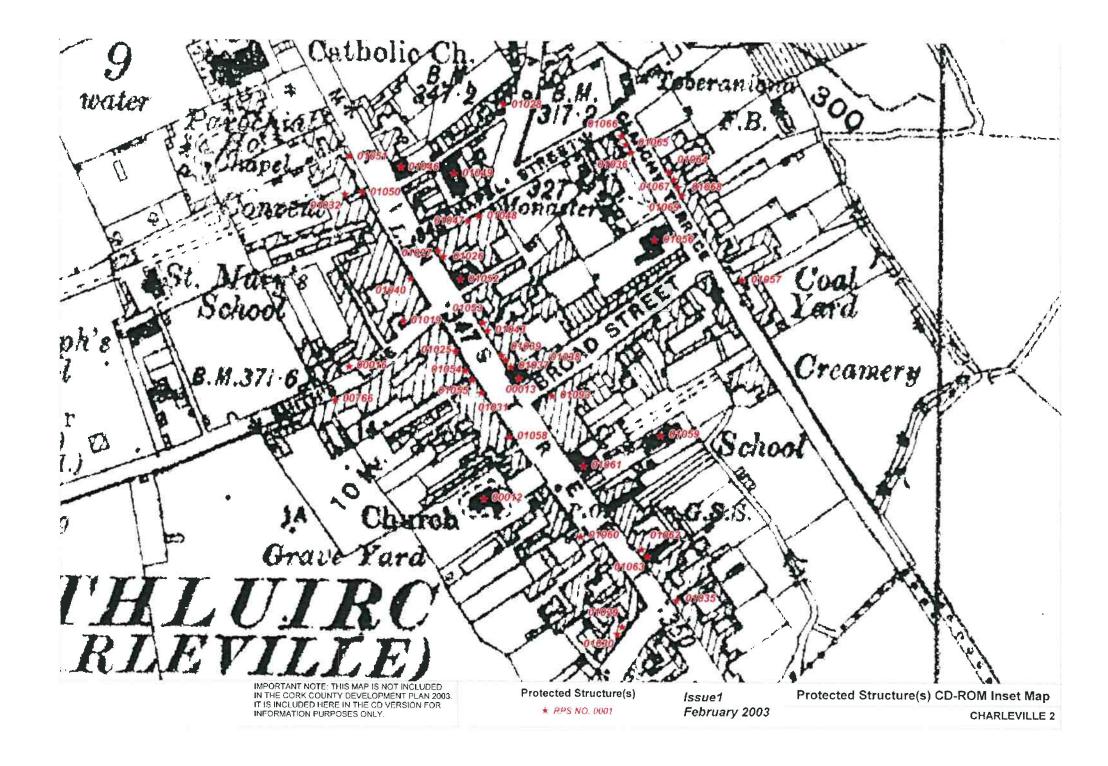

Guide to Heritage and Scenic Amenity Maps

Heritage and Scenic Amenity Maps

Issue 1: February 2003

CORK County Development Plan 2003

> CASTLETOWNROCHE CASTLETOWNSHEND PASSAGE WEST MITCHELSTOWN CASTLEMARTYR ROSSCARBERY HAULBOWLINE CHURCHTOWN CASTLELYONS MONKSTOWN TIMOLEAGUE BALLYHOOLY BALLYDEHOB MILLSTREET BUTTEVANT DONERAILE KILLEAGH DOUGLAS **BANDON 2** BANDON 1 KANTURK CLOYNE BANTRY