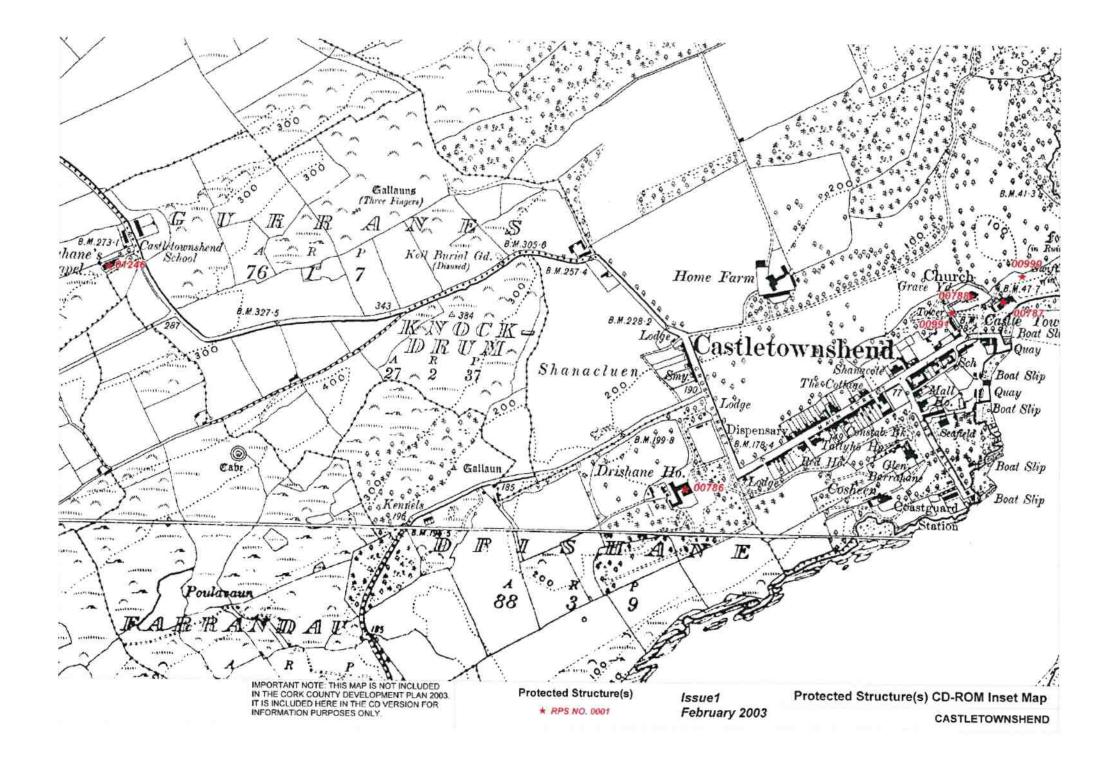

Guide to Heritage and Scenic Amenity Maps

Heritage and Scenic Amenity Maps

Issue 1: February 2003

CORK County Development Plan 2003

> CASTLETOWNROCHE CASTLETOWNSHEND PASSAGE WEST MITCHELSTOWN CASTLEMARTYR ROSSCARBERY HAULBOWLINE CHURCHTOWN CASTLELYONS MONKSTOWN TIMOLEAGUE BALLYHOOLY BALLYDEHOB MILLSTREET BUTTEVANT DONERAILE KILLEAGH DOUGLAS **BANDON 2** BANDON 1 KANTURK CLOYNE BANTRY