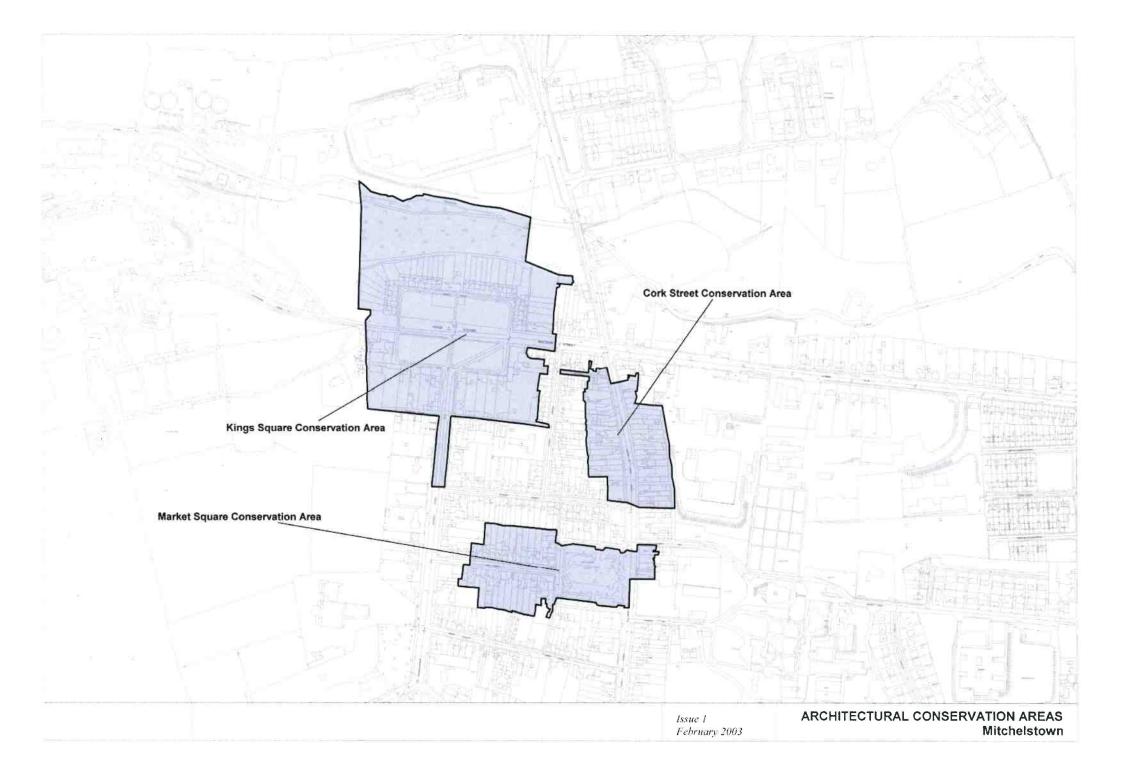

the Heritage and Scenic Amenity Maps are based on the information available from Dúchas as of September, 2002. Refer to the relevant body for any update on this information as these sites may be amended or added to during the lifetime of this plan.

Guide to Heritage and Scenic Amenity Maps



Heritage and Scenic Amenity Maps



















































































Issue 1: February 2003

CORK County Development Plan 2003

> CASTLETOWNROCHE CASTLETOWNSHEND PASSAGE WEST MITCHELSTOWN CASTLEMARTYR ROSSCARBERY HAULBOWLINE CHURCHTOWN CASTLELYONS MONKSTOWN TIMOLEAGUE BALLYHOOLY BALLYDEHOB MILLSTREET BUTTEVANT DONERAILE KILLEAGH DOUGLAS **BANDON 2** BANDON 1 KANTURK CLOYNE BANTRY



Architectural Conservation Areas:















































### LANDSCAPE CHARACTER AREAS KEY - Local Name (with Technical Name in Brackets)

### LANDSCAPE TYPES Shown in Red (16 in total)



Landscape Type ( Londscape Types Helesa 4 to 15 in Hel Pour - Sine also Chapter 7, Volume 1 ). Ta Character Area Issue 1 February 2003 LANDSCAPE CHARACTER MAP



# Legend for Zoning Maps : Main Settlements

Established Areas

**New Areas** 

LAND USE CATEGORIES

Primarily Residential

Residential

Town Centre / Neighbourhood Centre



### Primarily Town Centre / Neighbourhood Centre Primarily Commercial

Commercial

Primacily Industry / Enterprise

> Industry / Enterprise

Primarily Educational / Institutional / Civic

> Educational / Institutional / Civic

Primarily Utilities / Infrastructure

> Utilities / Infrastructure

Primarily Open Space / Spo