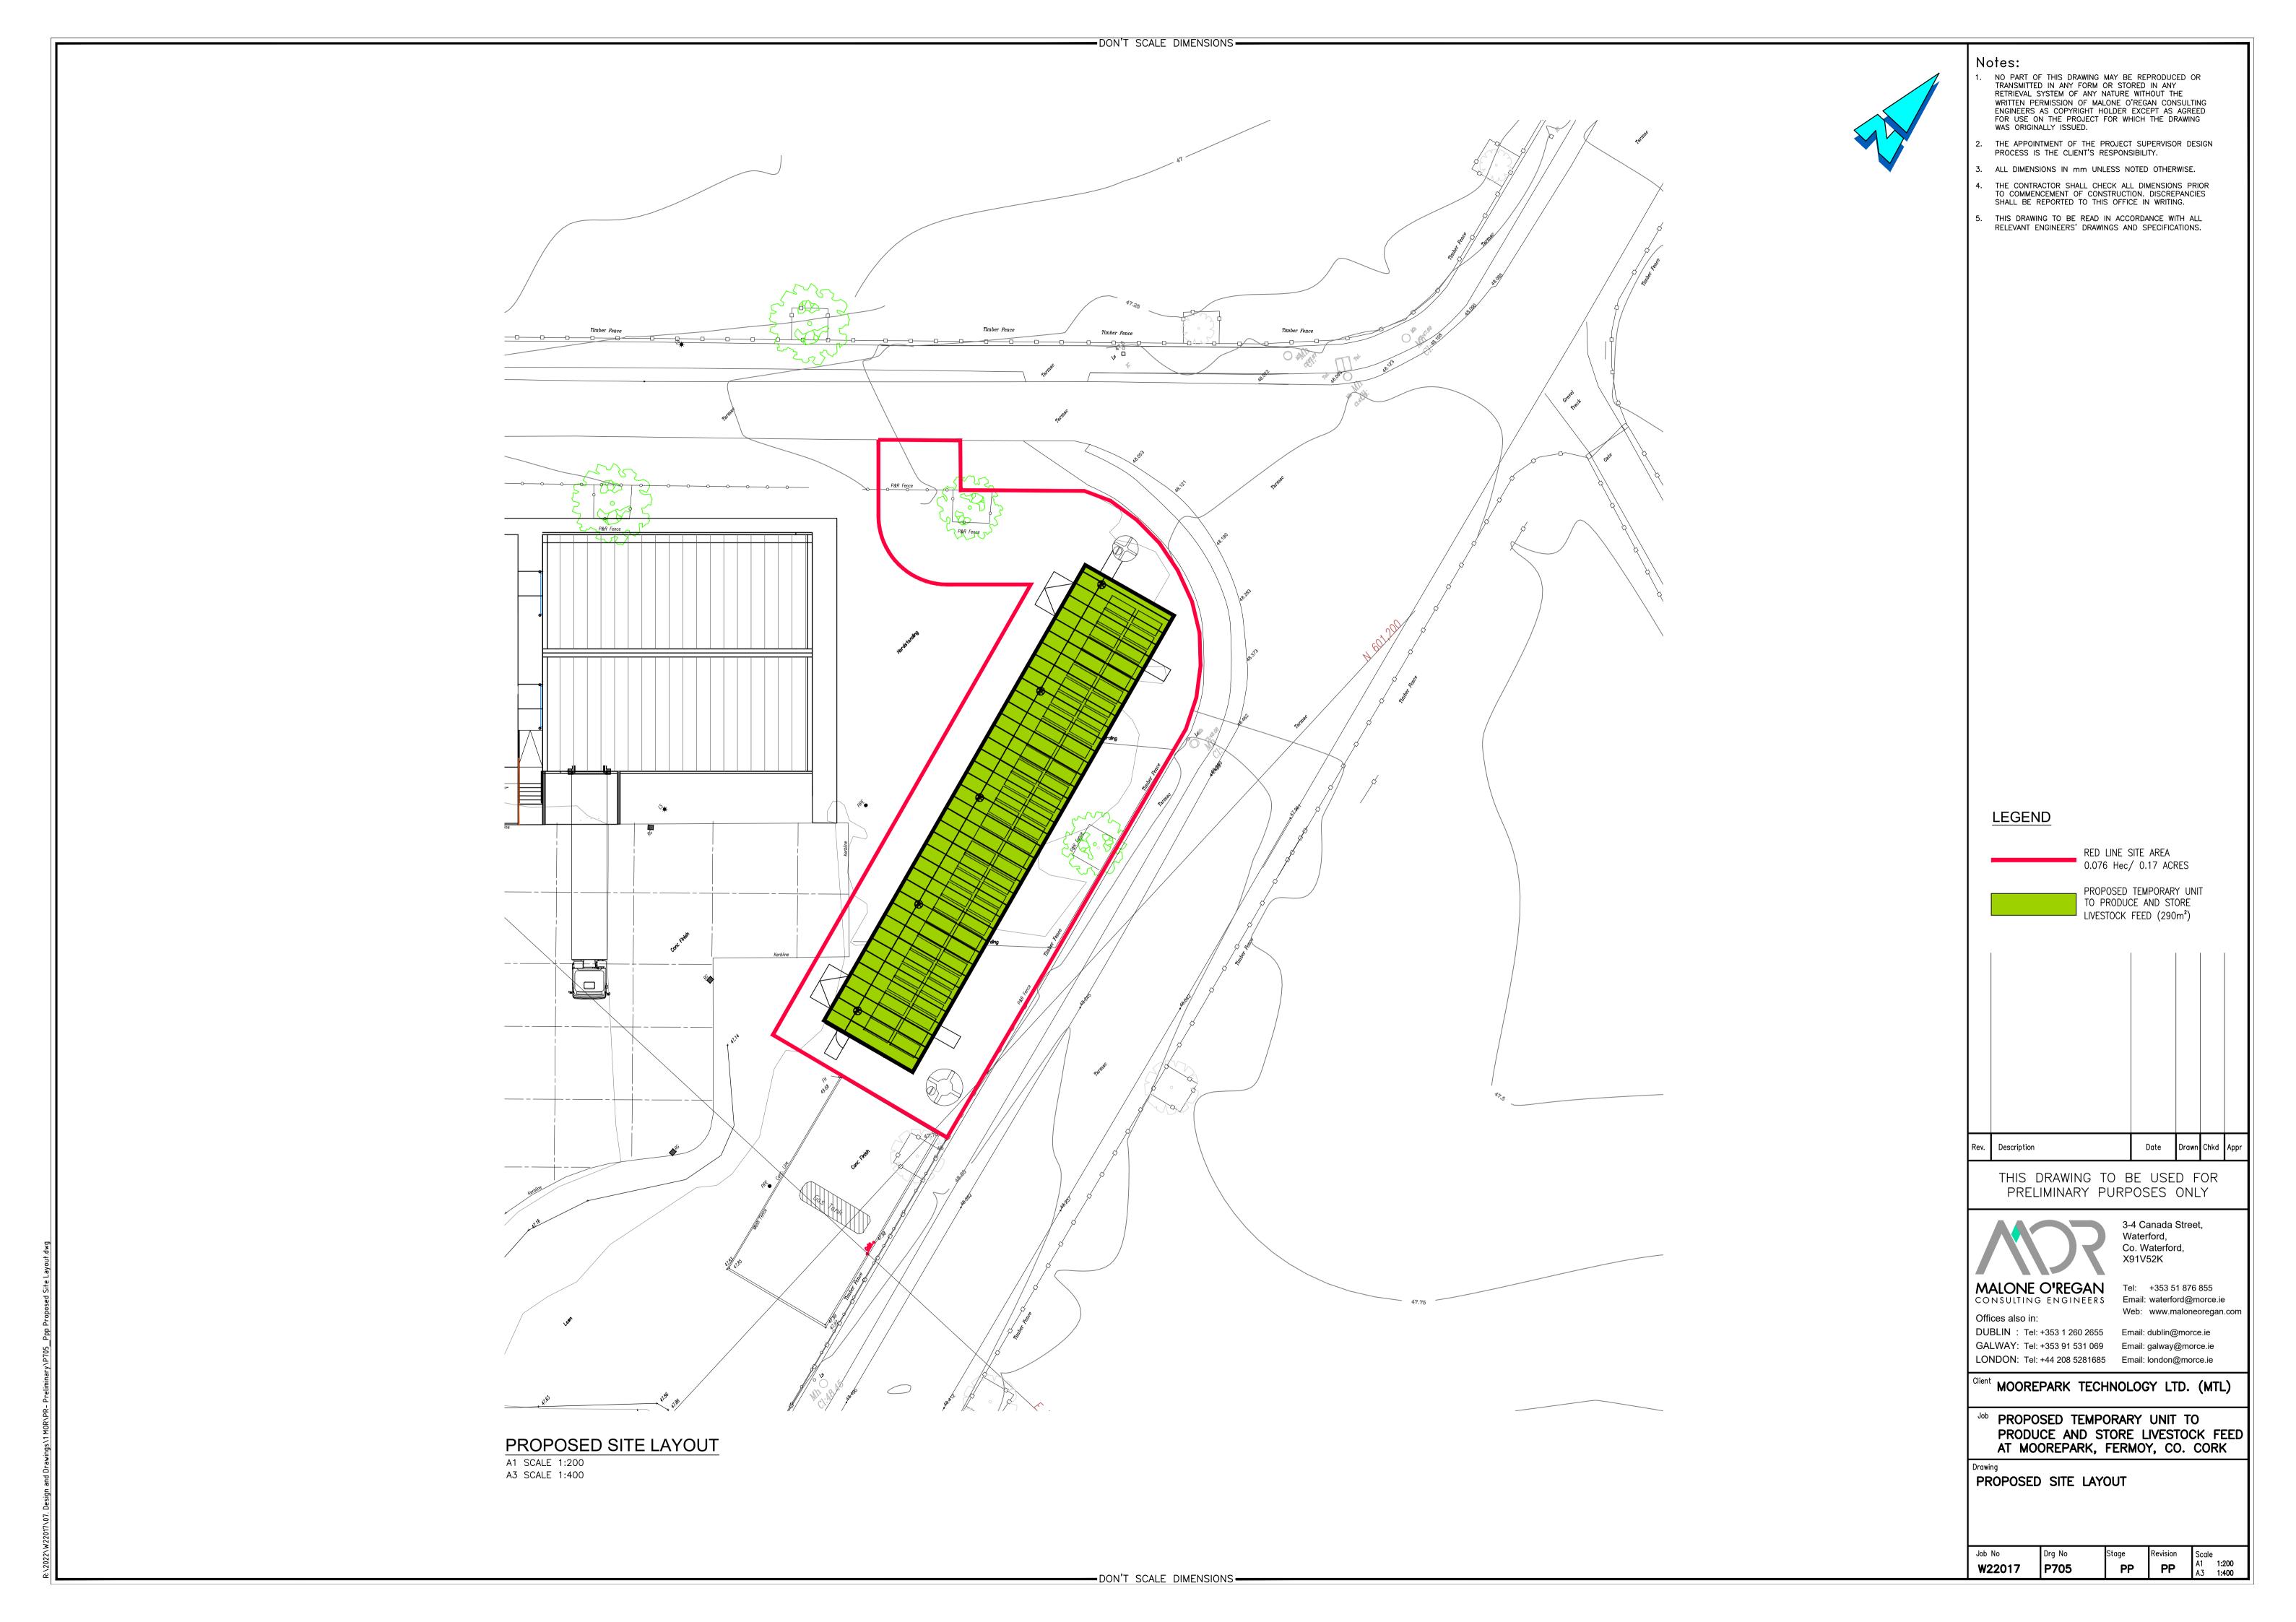

The development proposal for which the Section 5 determination is sought relates to the proposed provision of a unit to produce and store livestock feed and associated equipment to

the rear of a recently permitted/constructed warehouse building (permitted under Pl. Reg. No. 21/7319). Reference is made to the role of MTL facility as one of the foremost pilot production facilities in the world. It is stated the unit is under 300m² threshold set out in Class 9, is demountable once trials are complete and is akin to a glasshouse with the proposed use of artificial lighting to enhance environmental conditions and accelerate growth. It is also proposed to erect solar panels along the south-eastern roofplane of the building in question in addition to 5 no. roof mounted micro wind turbines. A 25Mlr Water Storage Vessell (4.6m high) and 5Mlr capacity Waste Water Storage Vessell (2.5m high) are indicated on the Section View/Layout/3D view drawings submitted.

Extract of Site Layout Plan and 3D view submitted

Confirmation is sought that the proposed structure constitutes exempted development under Schedule 2, Part 3, Class 9 of the Planning and Development Regulations (2001, as amended).

It is noted that the proposed structure partially encroaches on a permitted hardstand area related to the warehouse building permission granted under Pl. Reg. No. 21/7319 as illustrated above. The Proposed Layout Plan View drawing has indicated a 12m turning circle for Tractor Vehicles. Given the obvious ancillary link to existing/permitted buildings and from a review of the site planning history I satisfied that the proposal does not materially contravene any conditions attached to previous permissions granted on site and as such no restrictions on exemption apply from this perspective.