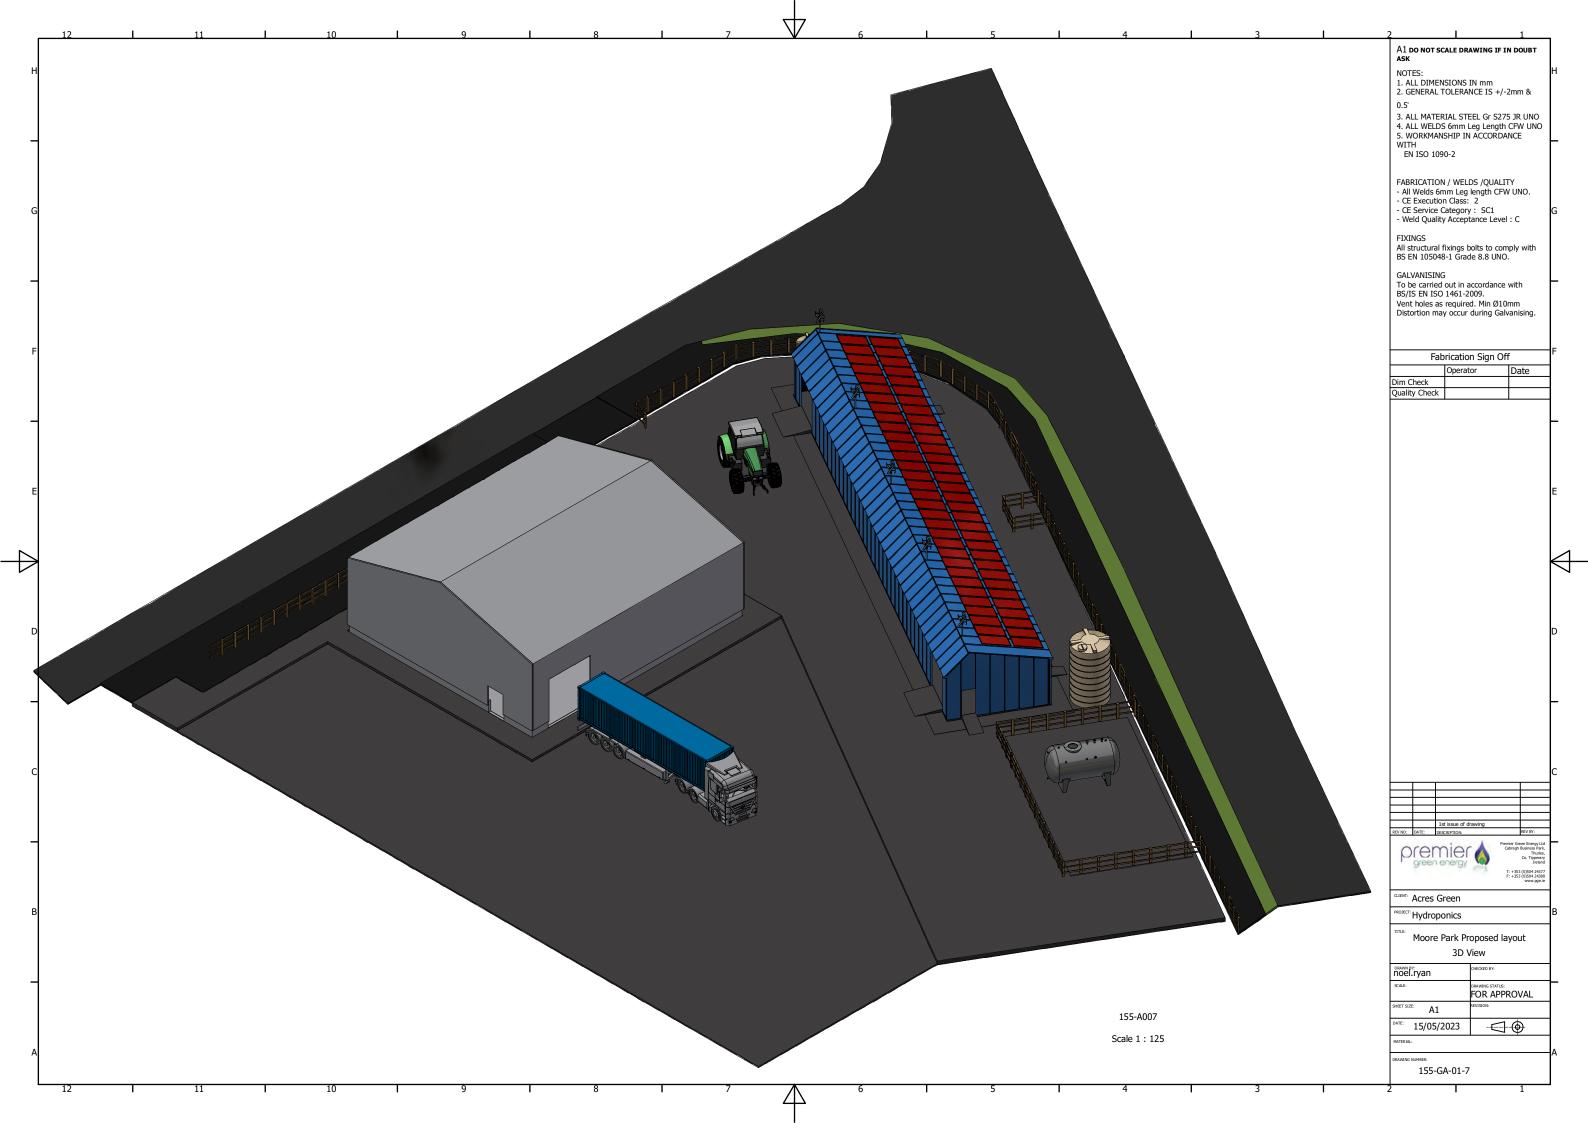

The development proposal for which the Section 5 determination is sought relates to the proposed provision of a unit to produce and store livestock feed and associated equipment to

the rear of a recently permitted/constructed warehouse building (permitted under Pl. Reg. No. 21/7319). Reference is made to the role of MTL facility as one of the foremost pilot production facilities in the world. It is stated the unit is under 300m² threshold set out in Class 9, is demountable once trials are complete and is akin to a glasshouse with the proposed use of artificial lighting to enhance environmental conditions and accelerate growth. It is also proposed to erect solar panels along the south-eastern roofplane of the building in question in addition to 5 no. roof mounted micro wind turbines. A 25Mlr Water Storage Vessell (4.6m high) and 5Mlr capacity Waste Water Storage Vessell (2.5m high) are indicated on the Section View/Layout/3D view drawings submitted.

Extract of Site Layout Plan and 3D view submitted

Confirmation is sought that the proposed structure constitutes exempted development under Schedule 2, Part 3, Class 9 of the Planning and Development Regulations (2001, as amended).