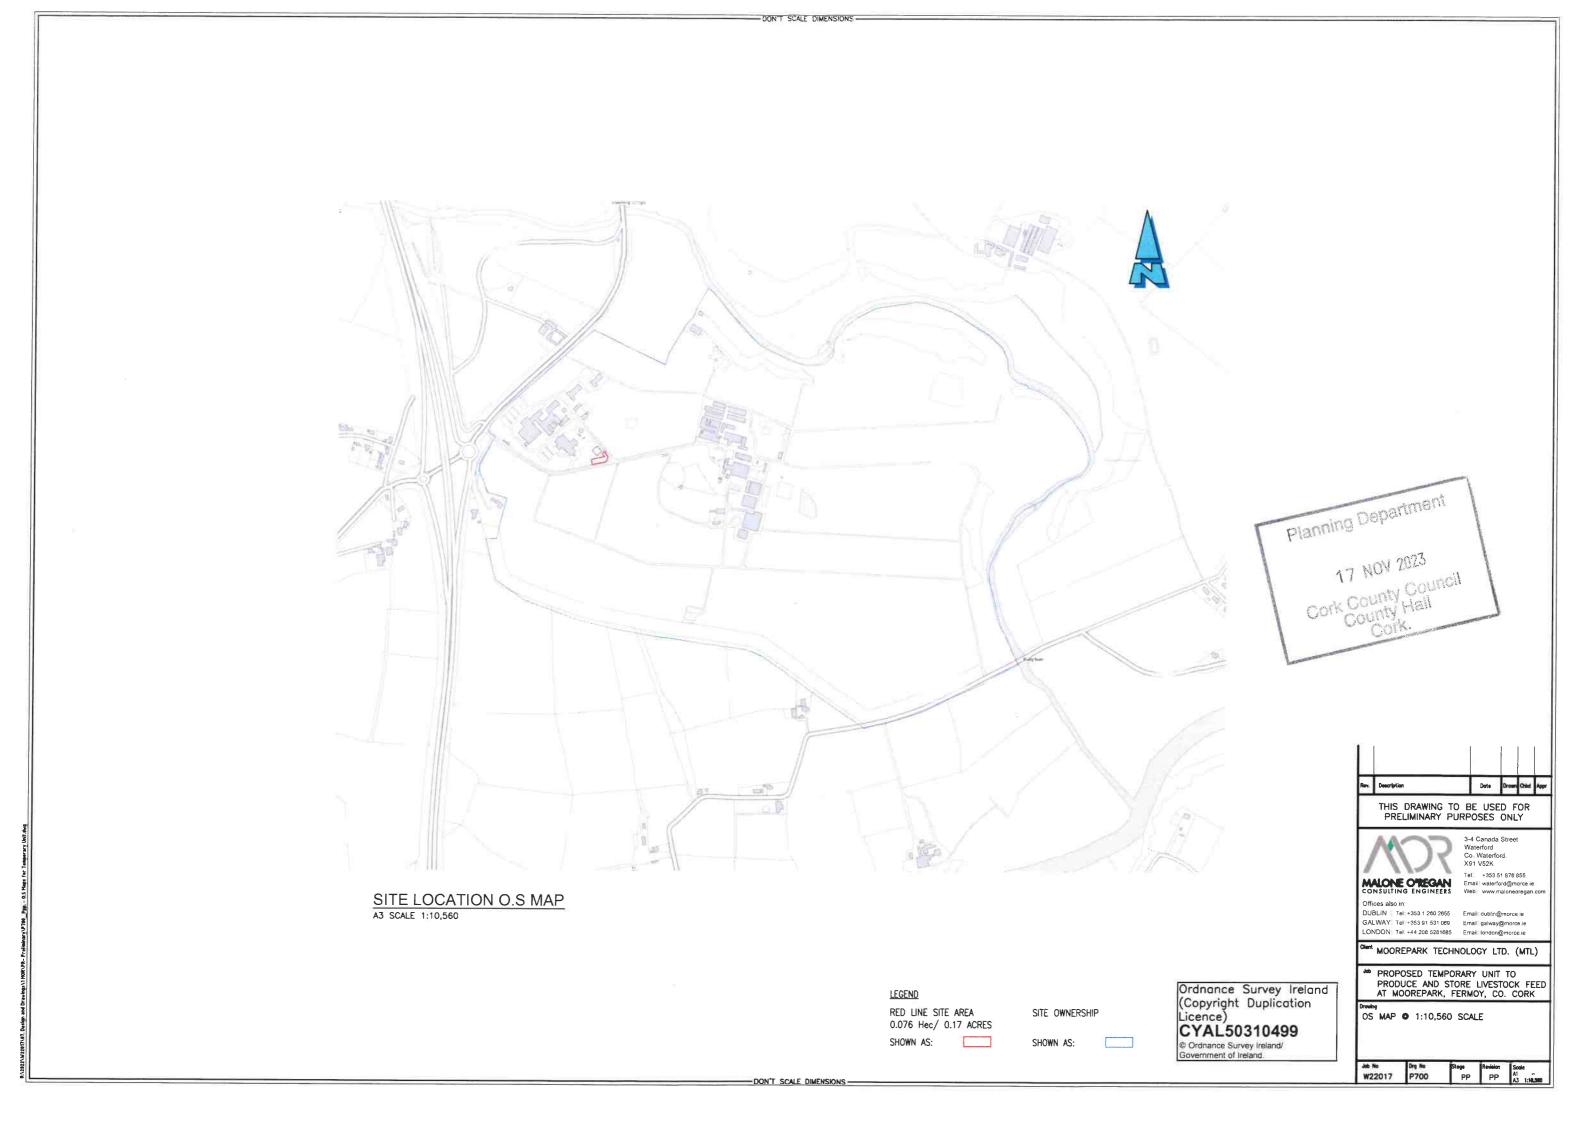

A state-of-the-art food pilot plant, Moorepark Technology Limited (MTL), is located next to the Teagasc Food Research Centre on the Moorepark campus.

It is therefore a large and complex campus with widely varied activities. We attach Drawing W22017-P710-Existing Campus Layout which gives an overview of the campus.

Ordnance Survey Ireland (Copyright Duplication

Licence) CYAL50310499

© Ordnance Survey Ireland/ Government of Ireland.

AREA A: EXISTING RESEARCH BUILDINGS

AREA B (1): EXISTING AGRICULTURAL STRUCTURES (PIGGERY AREA)

AREA B (2): EXISTING AGRICULTURAL STRUCTURES -(FOR HOUSING COWS AND CALVES AREA)

AREA C: EXISTING OFFICE AND ADMINISTRATION BUILDINGS

EXISTING SILAGE PITS

PROPOSED RED LINE SITE AREA (0.076 Hec/ 0.17 ACRES) SECTION 5 EXEMPTION, FOR PROPOSED TEMPORARY UNIT TO PRODUCE AND STORE LIVESTOOK FEED