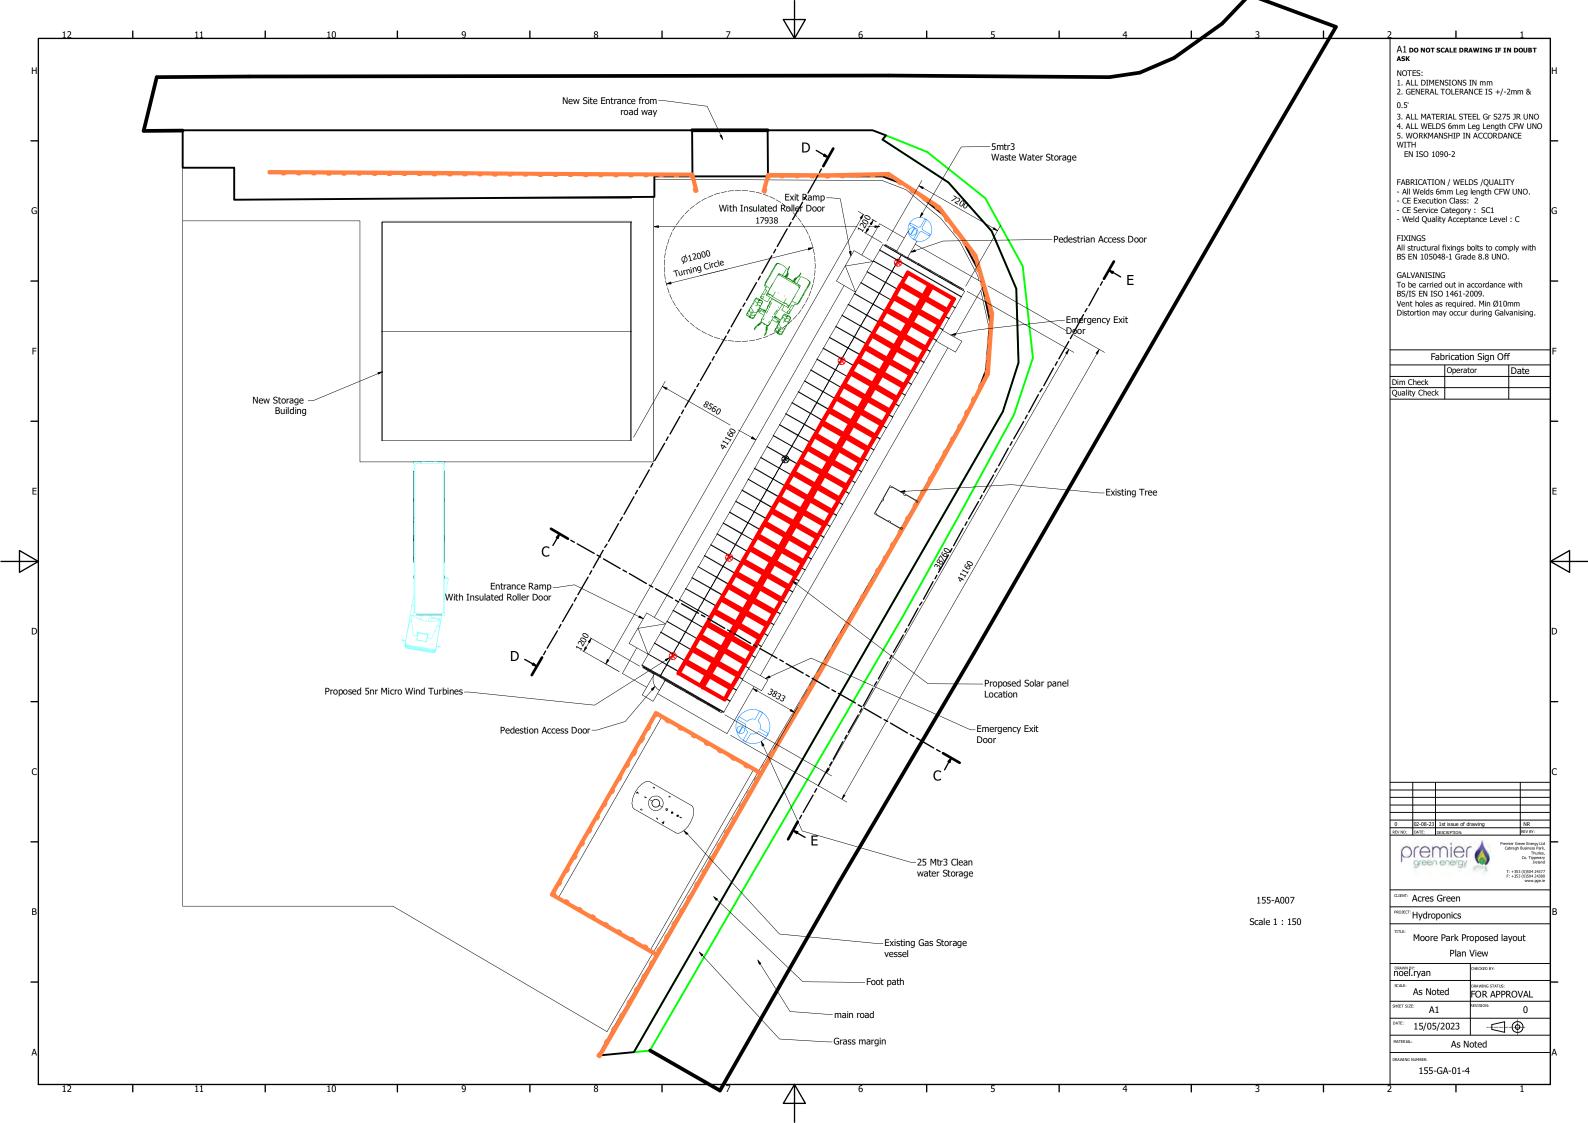

The development proposal for which the Section 5 determination is sought relates to the proposed provision of a unit to produce and store livestock feed and associated equipment to

the rear of a recently permitted/constructed warehouse building (permitted under Pl. Reg. No. 21/7319). Reference is made to the role of MTL facility as one of the foremost pilot production facilities in the world. It is stated the unit is under 300m² threshold set out in Class 9, is demountable once trials are complete and is akin to a glasshouse with the proposed use of artificial lighting to enhance environmental conditions and accelerate growth. It is also proposed to erect solar panels along the south-eastern roofplane of the building in question in addition to 5 no. roof mounted micro wind turbines. A 25Mlr Water Storage Vessell (4.6m high) and 5Mlr capacity Waste Water Storage Vessell (2.5m high) are indicated on the Section View/Layout/3D view drawings submitted.

Extract of Site Layout Plan and 3D view submitted

Confirmation is sought that the proposed structure constitutes exempted development under Schedule 2, Part 3, Class 9 of the Planning and Development Regulations (2001, as amended).

It is noted that the proposed structure partially encroaches on a permitted hardstand area related to the warehouse building permission granted under Pl. Reg. No. 21/7319 as illustrated above. The Proposed Layout Plan View drawing has indicated a 12m turning circle for Tractor Vehicles. Given the obvious ancillary link to existing/permitted buildings and from a review of the site planning history I satisfied that the proposal does not materially contravene any conditions attached to previous permissions granted on site and as such no restrictions on exemption apply from this perspective.