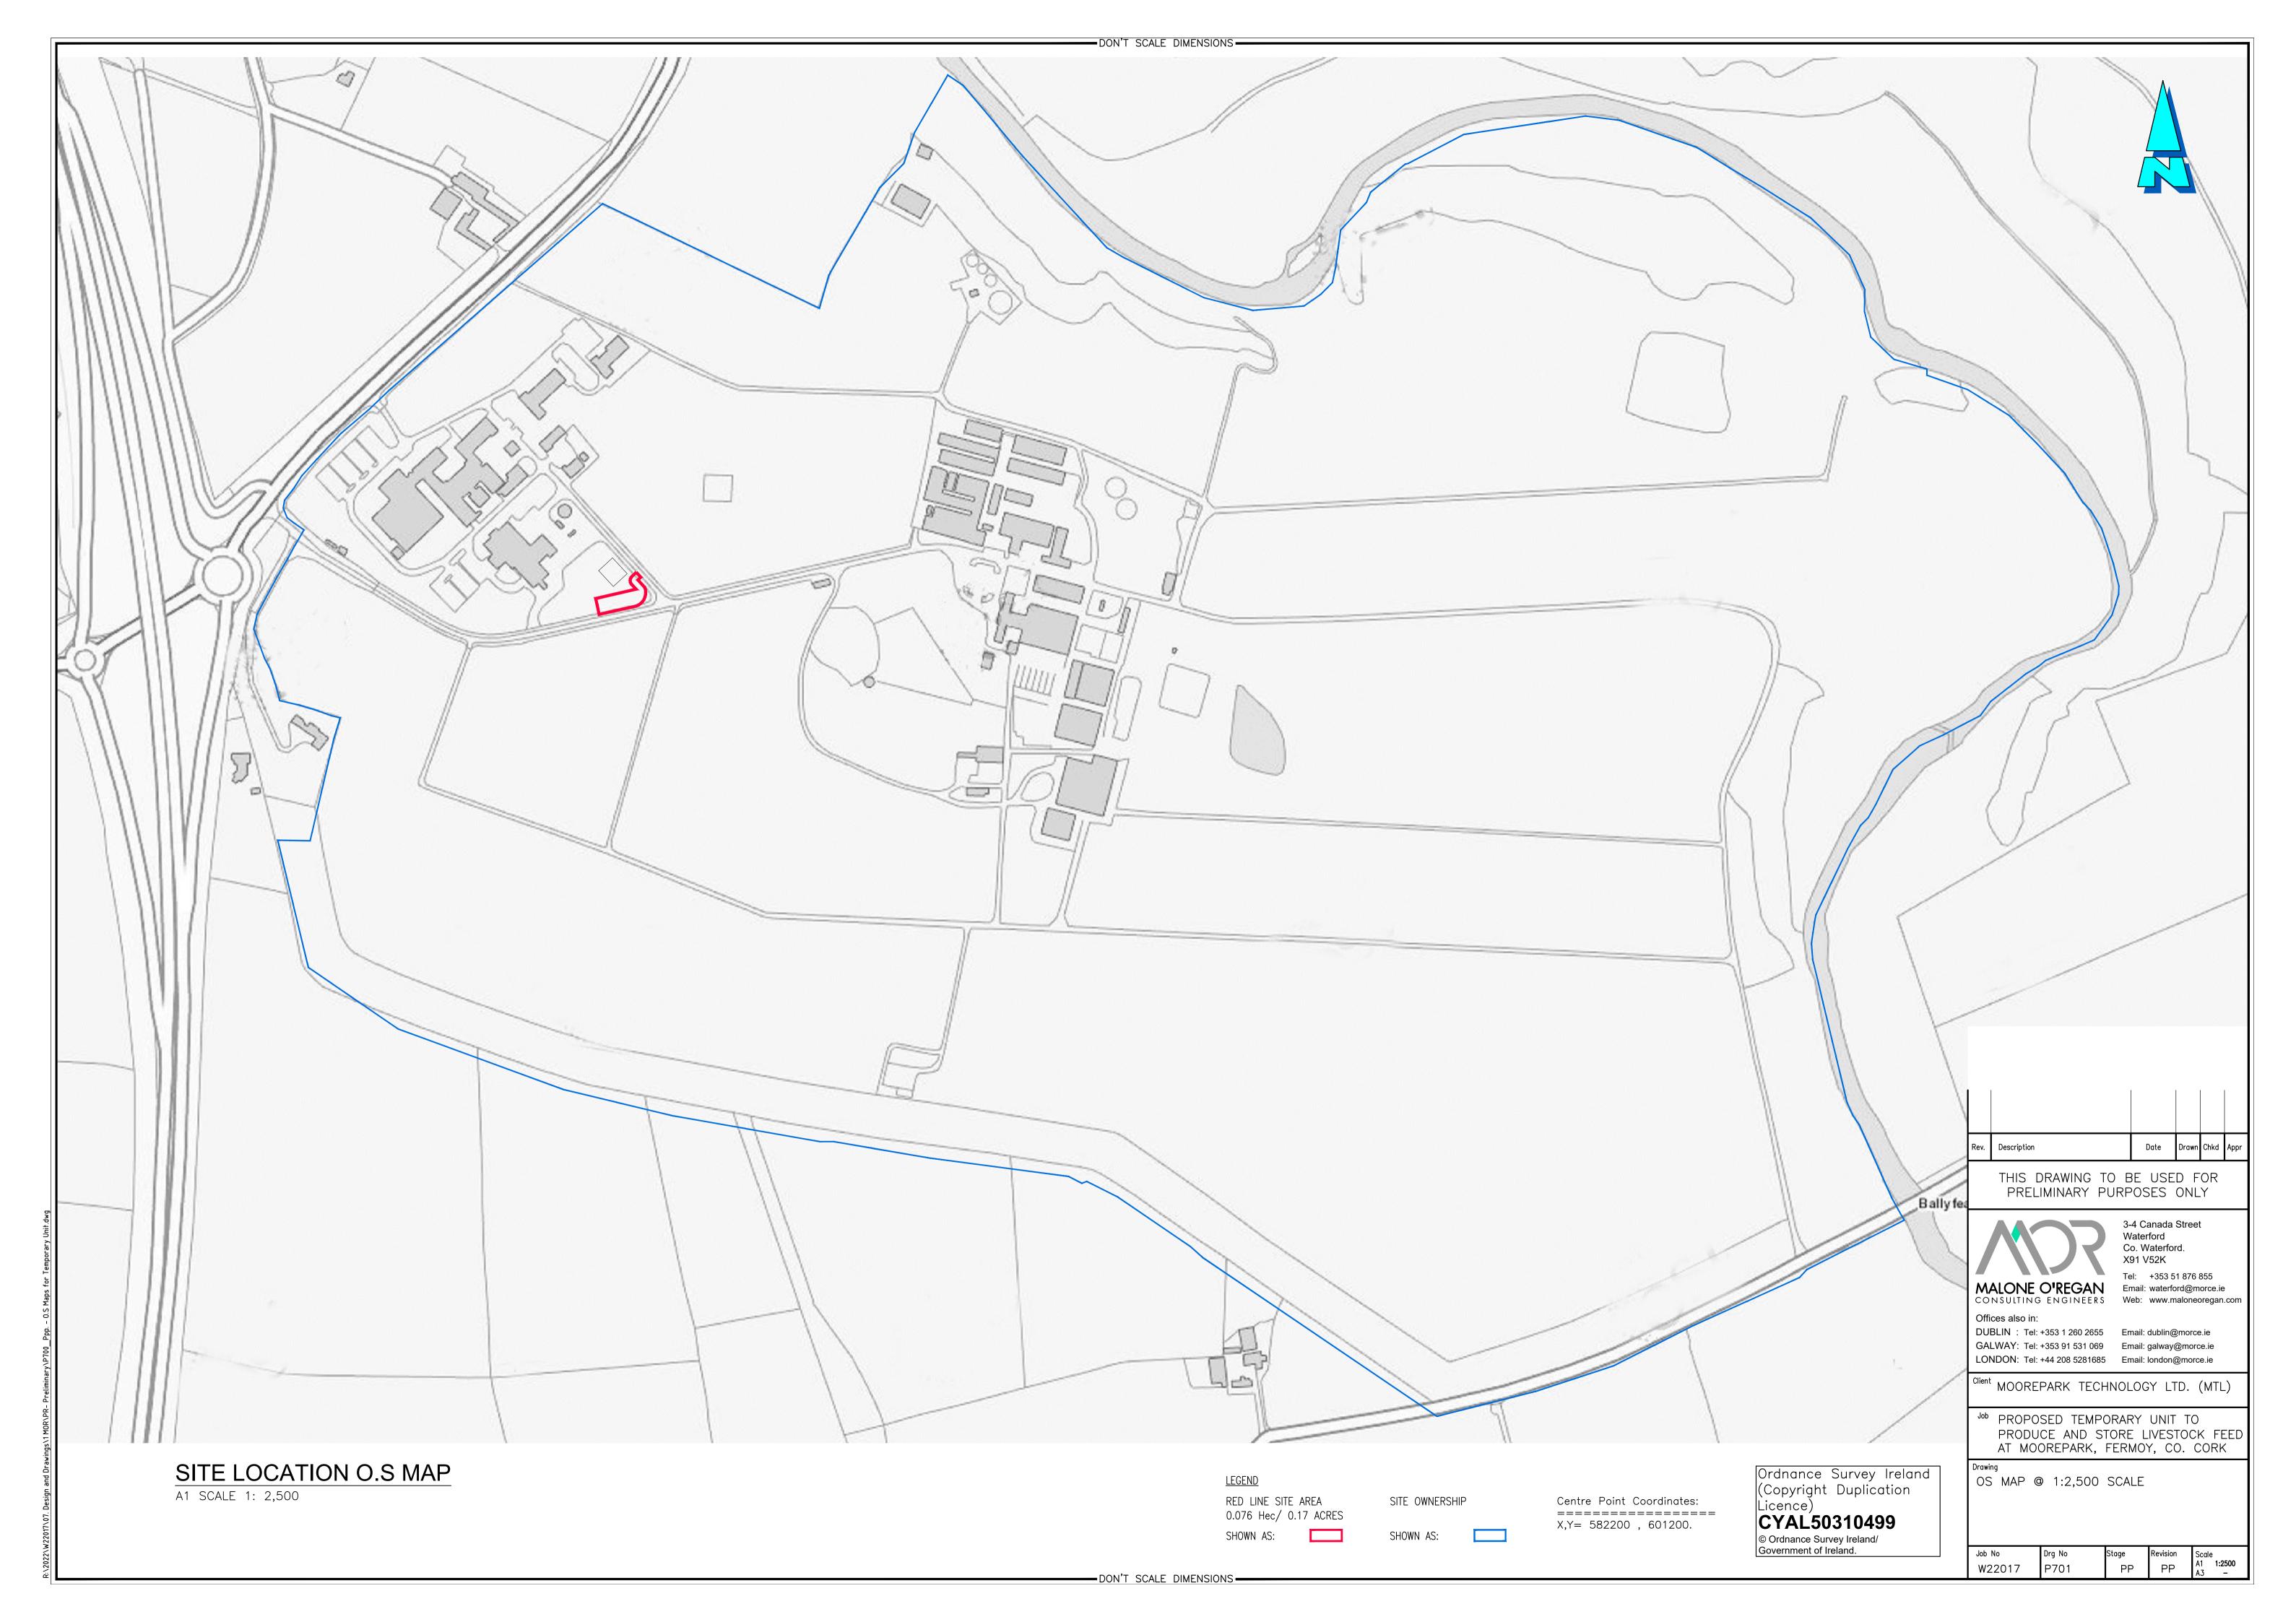

A state-of-the-art food pilot plant, Moorepark Technology Limited (MTL), is located next to the Teagasc Food Research Centre on the Moorepark campus.

It is therefore a large and complex campus with widely varied activities. We attach Drawing W22017-P710-Existing Campus Layout which gives an overview of the campus.

Ordnance Survey Ireland (Copyright Duplication

Licence) CYAL50310499

© Ordnance Survey Ireland/ Government of Ireland.

AREA A: EXISTING RESEARCH BUILDINGS

AREA B (1): EXISTING AGRICULTURAL STRUCTURES (PIGGERY AREA)

AREA B (2): EXISTING AGRICULTURAL STRUCTURES -(FOR HOUSING COWS AND CALVES AREA)

AREA C: EXISTING OFFICE AND ADMINISTRATION BUILDINGS

EXISTING SILAGE PITS

PROPOSED RED LINE SITE AREA (0.076 Hec/ 0.17 ACRES) SECTION 5 EXEMPTION, FOR PROPOSED TEMPORARY UNIT TO PRODUCE AND STORE LIVESTOOK FEED

#### Site Description

The subject site forms part of established Moorepark Teagasc Food Research Centre complex situated within a cluster of buildings towards the front of the overall site and accessed off the southern entrance. The main Teagasc Food and Research centre building fronts onto the internal road with a number of existing process/storage buildings adjacent to same. The area in question is situated adjacent to the rear of an existing building and adjacent to a gas compound. There were a number of steel containers and IBC's evident on site at the time of inspection which is partially hardcored with compacted stone. I carried out an inspection of the site on the 08/12/2023 as part of my assessment (see Appendix A).