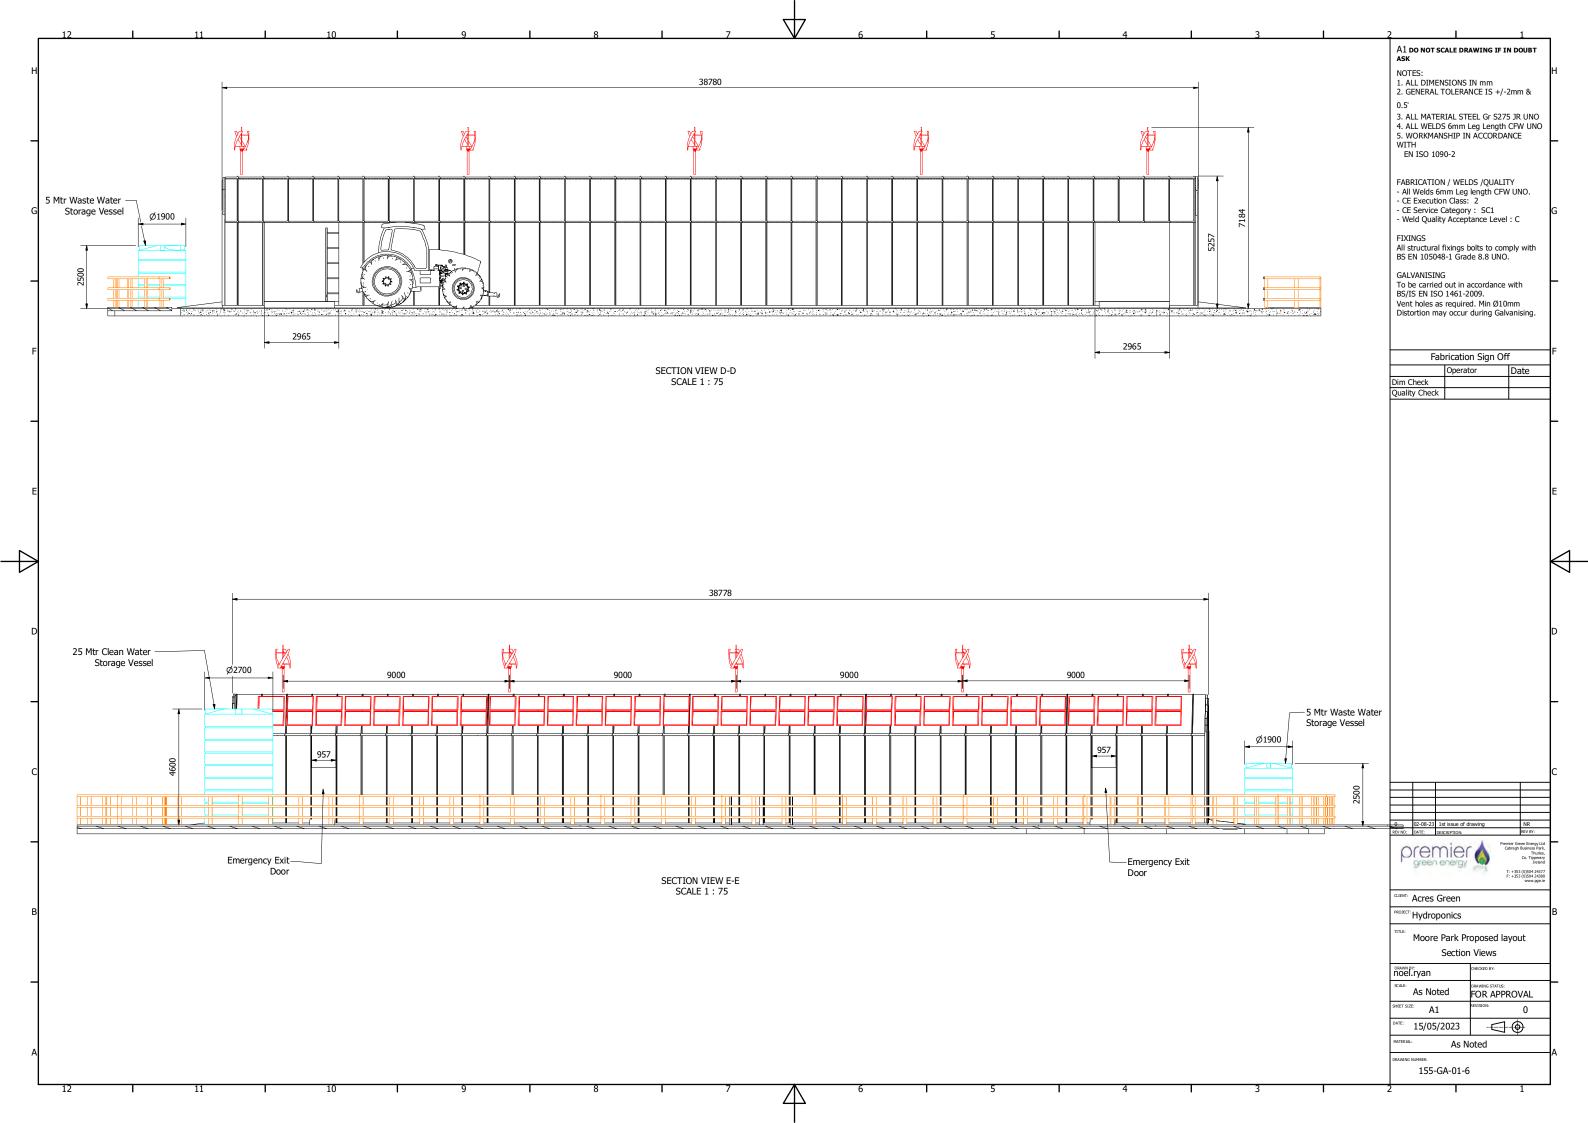

The development proposal for which the Section 5 determination is sought relates to the proposed provision of a unit to produce and store livestock feed and associated equipment to

the rear of a recently permitted/constructed warehouse building (permitted under Pl. Reg. No. 21/7319). Reference is made to the role of MTL facility as one of the foremost pilot production facilities in the world. It is stated the unit is under 300m² threshold set out in Class 9, is demountable once trials are complete and is akin to a glasshouse with the proposed use of artificial lighting to enhance environmental conditions and accelerate growth. It is also proposed to erect solar panels along the south-eastern roofplane of the building in question in addition to 5 no. roof mounted micro wind turbines. A 25Mlr Water Storage Vessell (4.6m high) and 5Mlr capacity Waste Water Storage Vessell (2.5m high) are indicated on the Section View/Layout/3D view drawings submitted.

Extract of Site Layout Plan and 3D view submitted

Confirmation is sought that the proposed structure constitutes exempted development under Schedule 2, Part 3, Class 9 of the Planning and Development Regulations (2001, as amended).