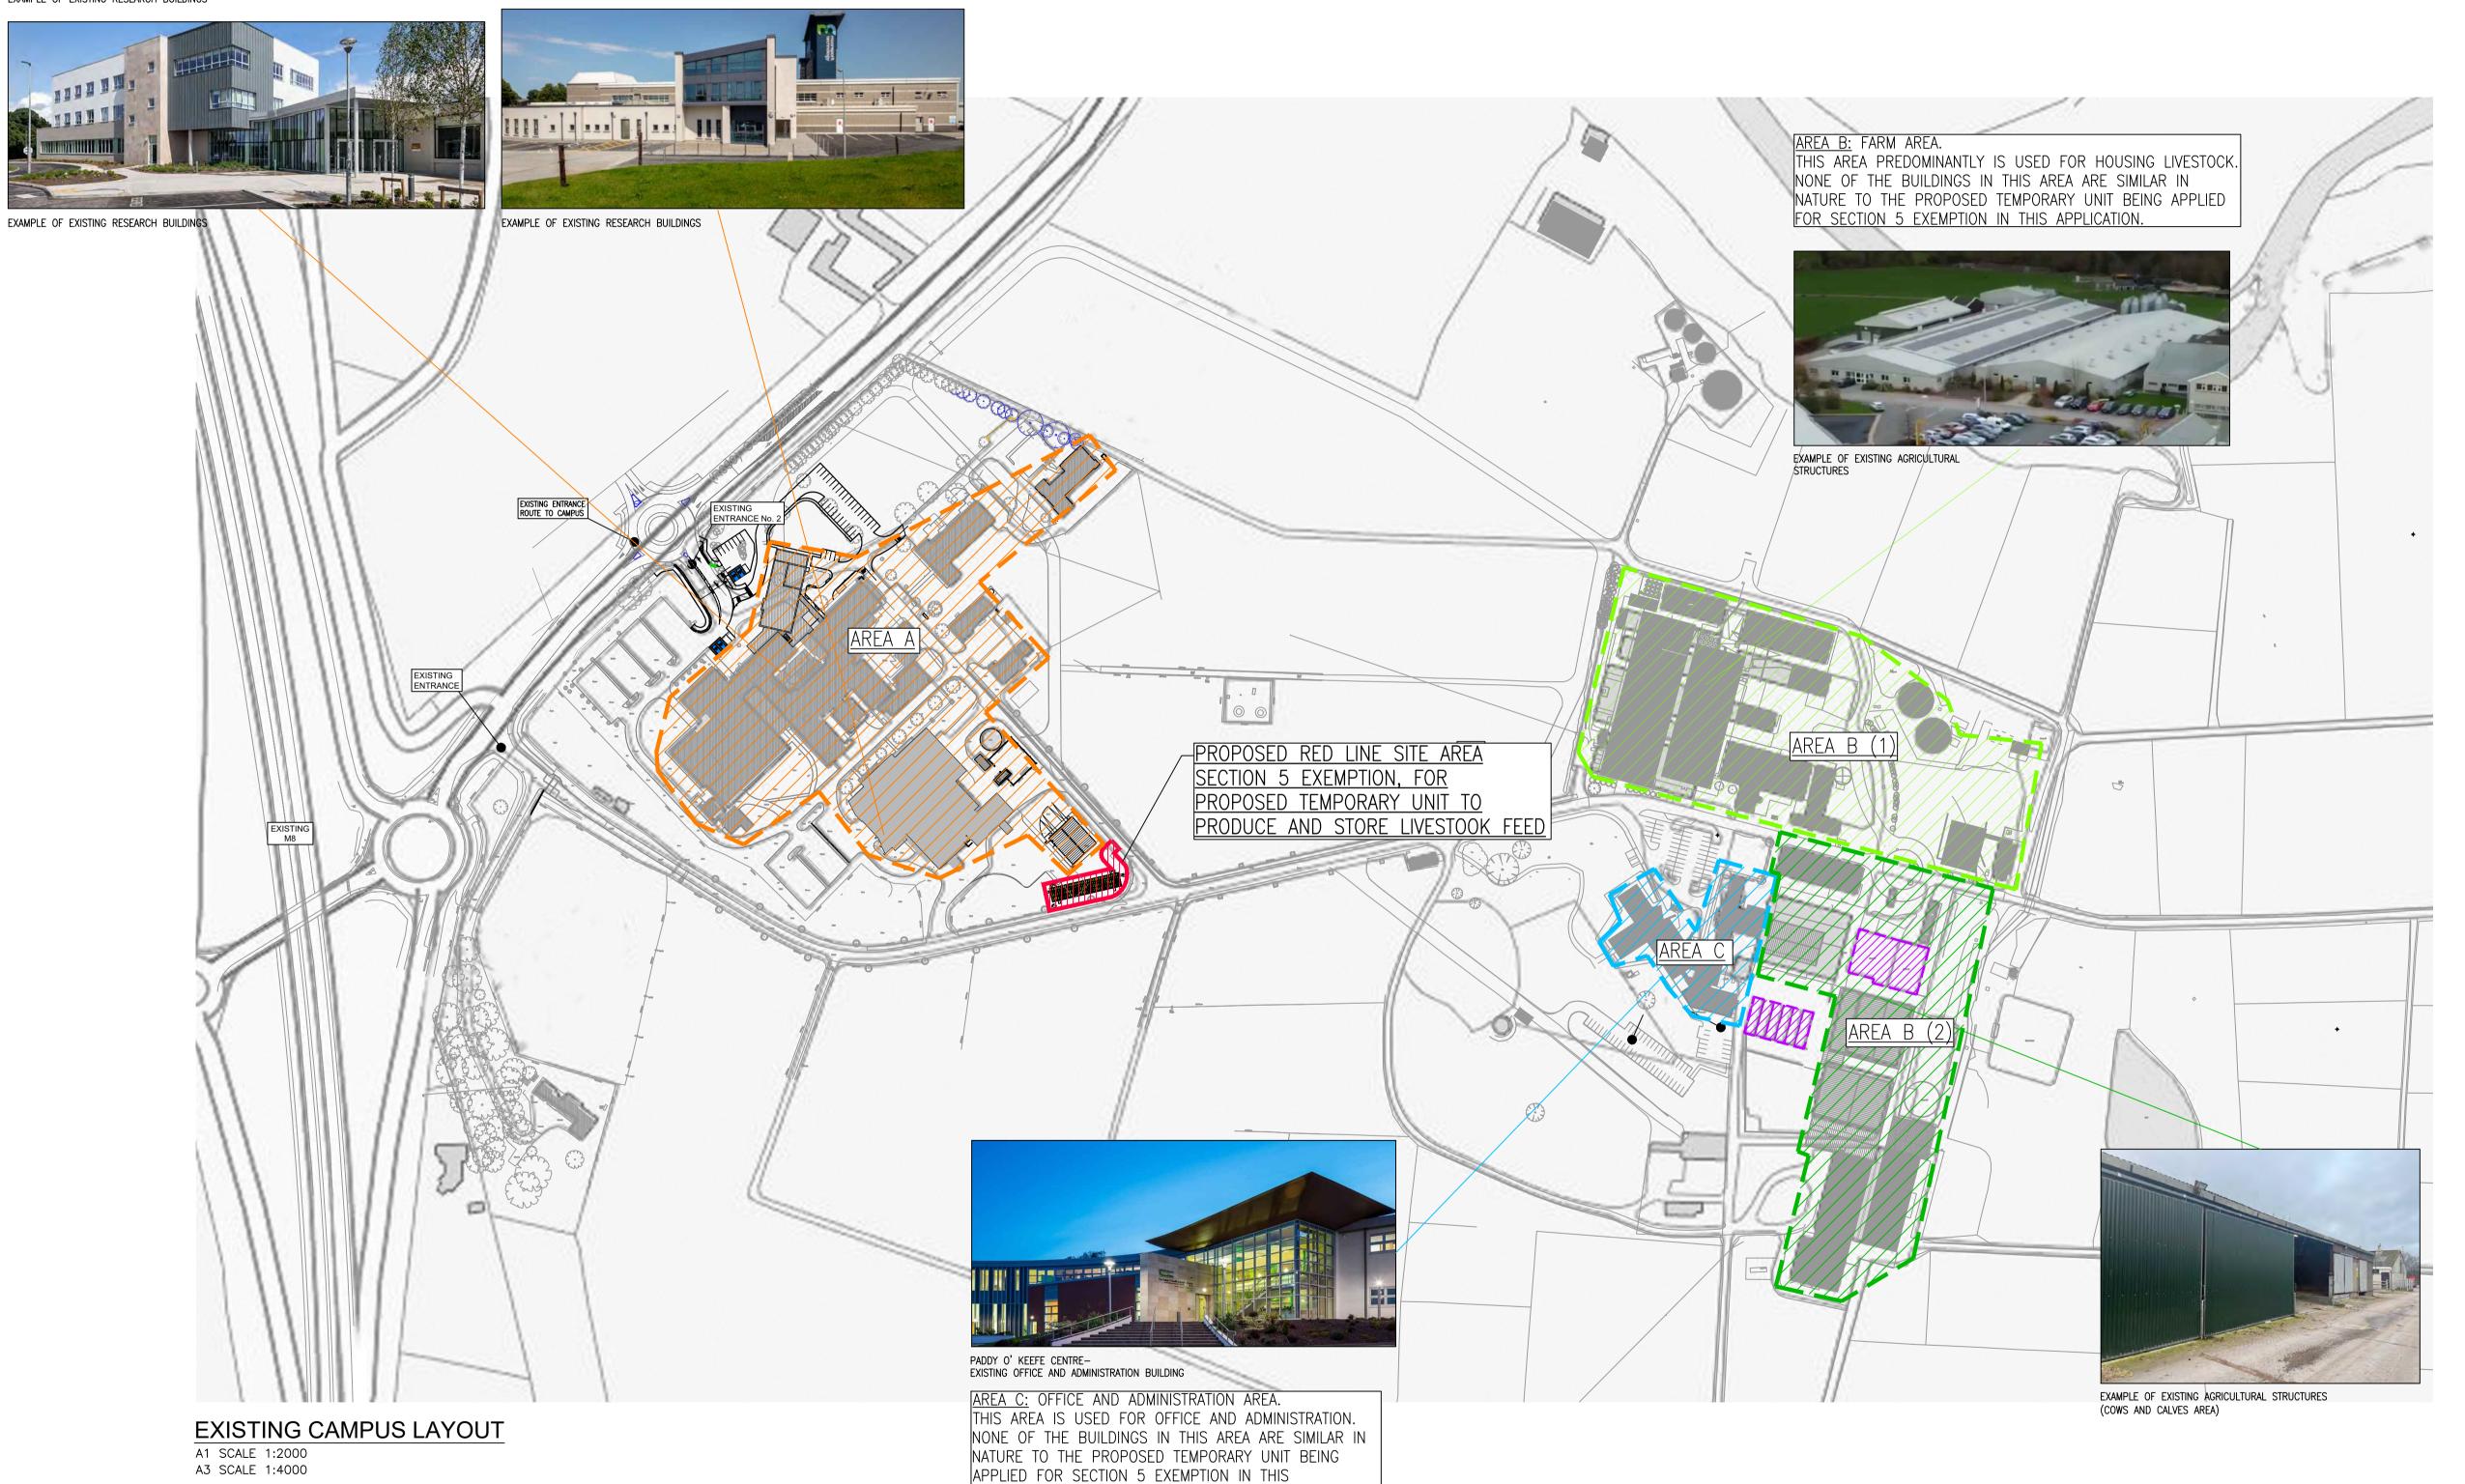

A state-of-the-art food pilot plant, Moorepark Technology Limited (MTL), is located next to the Teagasc Food Research Centre on the Moorepark campus.

It is therefore a large and complex campus with widely varied activities. We attach Drawing W22017-P710-Existing Campus Layout which gives an overview of the campus.

The Moorepark campus is essentially split into 2 areas:

Area A: Research AreaArea B: Farm Area

#### Area A: Research Area

The buildings in this area are for research and development purposes. The two main buildings are the Food and Innovation Hub Building and the Moorepark Technology Building (MTL). These building have high quality architectural designed facades. The attached Drawing shows photos of a number of buildings in this area. None of the buildings in this area are considered similar in nature to the proposed temporary building that this Section 5 Exemption is being sought for.

#### Area B: Farm Area

The buildings in this area are generally for housing livestock. The exemption to this is the large Paddy O'Keeffe Centre which is mainly used for office space, meeting rooms and administration purposes. The agricultural buildings are mainly used to house cows and pigs. Photos of the building are shown on the attached Drawings. None of the buildings in this area are considered similar in nature to the proposed temporary building that this Section 5 Exemption is being sought for.

AREA A: RESEARCH & DEVELOPMENT AREA. ALL BUILDINGS IN THIS AREA ARE FOR RESEARCH AND DEVELOPMENT PURPOSES AND ARE NOT SIMILAR IN NATURE TO THE PROPOSED TEMPORARY UNIT BEING APPLIED FOR SECTION 5 EXEMPTION IN THIS APPLICATION

Ordnance Survey Ireland (Copyright Duplication

Licence) CYAL50310499

© Ordnance Survey Ireland/ Government of Ireland.

AREA A: EXISTING RESEARCH BUILDINGS

AREA B (1): EXISTING AGRICULTURAL STRUCTURES (PIGGERY AREA)

AREA B (2): EXISTING AGRICULTURAL STRUCTURES -(FOR HOUSING COWS AND CALVES AREA)

AREA C: EXISTING OFFICE AND ADMINISTRATION BUILDINGS

EXISTING SILAGE PITS

PROPOSED RED LINE SITE AREA (0.076 Hec/ 0.17 ACRES) SECTION 5 EXEMPTION, FOR PROPOSED TEMPORARY UNIT TO PRODUCE AND STORE LIVESTOOK FEED