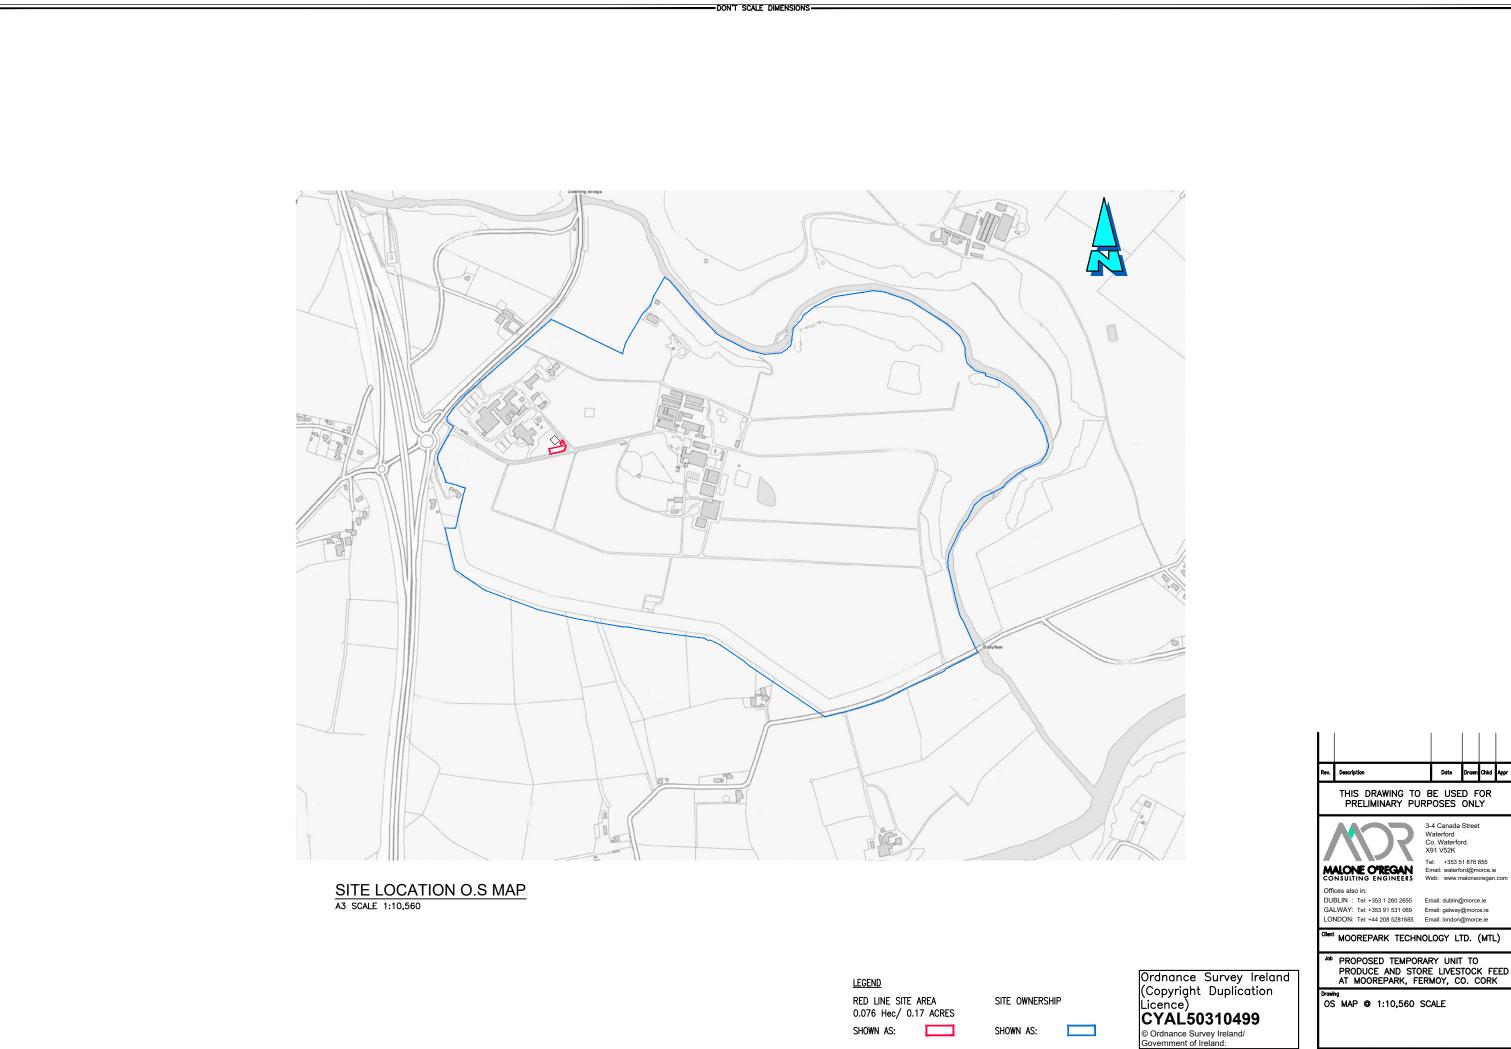

A state-of-the-art food pilot plant, Moorepark Technology Limited (MTL), is located next to the Teagasc Food Research Centre on the Moorepark campus.

It is therefore a large and complex campus with widely varied activities. We attach Drawing W22017-P710-Existing Campus Layout which gives an overview of the campus.

Ordnance Survey Ireland (Copyright Duplication

Licence) CYAL50310499

© Ordnance Survey Ireland/ Government of Ireland.

AREA A: EXISTING RESEARCH BUILDINGS

AREA B (1): EXISTING AGRICULTURAL STRUCTURES (PIGGERY AREA)

AREA B (2): EXISTING AGRICULTURAL STRUCTURES -(FOR HOUSING COWS AND CALVES AREA)

AREA C: EXISTING OFFICE AND ADMINISTRATION BUILDINGS

EXISTING SILAGE PITS

PROPOSED RED LINE SITE AREA (0.076 Hec/ 0.17 ACRES) SECTION 5 EXEMPTION, FOR PROPOSED TEMPORARY UNIT TO PRODUCE AND STORE LIVESTOOK FEED