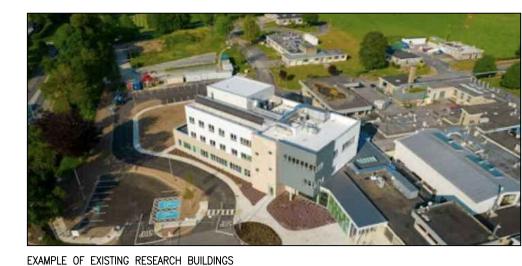

#### Area A: Research Area

The buildings in this area are for research and development purposes. The two main buildings are the Food and Innovation Hub Building and the Moorepark Technology Building (MTL). These building have high quality architectural designed facades. The attached Drawing shows photos of a number of buildings in this area. None of the buildings in this area are considered similar in nature to the proposed temporary building that this Section 5 Exemption is being sought for.

AREA A: RESEARCH & DEVELOPMENT AREA. ALL BUILDINGS IN THIS AREA ARE FOR RESEARCH AND DEVELOPMENT PURPOSES AND ARE NOT SIMILAR IN NATURE TO THE PROPOSED TEMPORARY UNIT BEING APPLIED FOR SECTION 5 EXEMPTION IN THIS APPLICATION