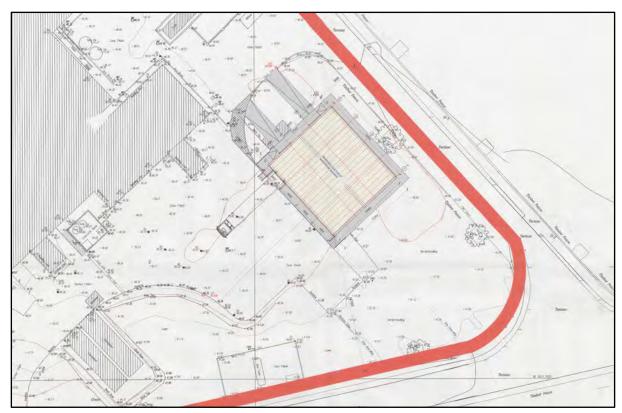

Figure 1: Extract of permitted layout

17/4320 – permission granted to Moorepark Technology Limited for extensions to the existing MTL building as follows:- Construction of two storey and single storey extensions to the south to contain offices, laboratories, canteen, including renovation works to the existing staff changing area, also extension to the north to contain new processing areas and storage facilities [to match height of existing building] and the construction of a new plant room above height of existing roof level. In addition, the construction of a new lift shaft attached to the existing drying tower building coupled with the redesign and new roof treatment of the drying tower building and relocation of existing 11m high effluent tank. All the above works to be undertaken inclusive of additional car parking spaces, revisions to internal road access roadway and all associated site works including services and ancillary accommodation on site.

It is noted that the proposed structure partially encroaches on a permitted hardstand area related to the warehouse building permission granted under Pl. Reg. No. 21/7319 as illustrated above. The Proposed Layout Plan View drawing has indicated a 12m turning circle for Tractor Vehicles. Given the obvious ancillary link to existing/permitted buildings and from a review of the site planning history I satisfied that the proposal does not materially contravene any conditions attached to previous permissions granted on site and as such no restrictions on exemption apply from this perspective.