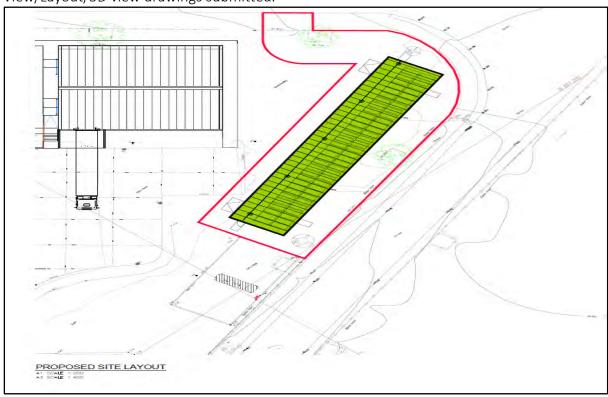

The development proposal for which the Section 5 determination is sought relates to the proposed provision of a unit to produce and store livestock feed and associated equipment to

the rear of a recently permitted/constructed warehouse building (permitted under Pl. Reg. No. 21/7319). Reference is made to the role of MTL facility as one of the foremost pilot production facilities in the world. It is stated the unit is under 300m² threshold set out in Class 9, is demountable once trials are complete and is akin to a glasshouse with the proposed use of artificial lighting to enhance environmental conditions and accelerate growth. It is also proposed to erect solar panels along the south-eastern roofplane of the building in question in addition to 5 no. roof mounted micro wind turbines. A 25Mlr Water Storage Vessell (4.6m high) and 5Mlr capacity Waste Water Storage Vessell (2.5m high) are indicated on the Section View/Layout/3D view drawings submitted.

Extract of Site Layout Plan and 3D view submitted

Confirmation is sought that the proposed structure constitutes exempted development under Schedule 2, Part 3, Class 9 of the Planning and Development Regulations (2001, as amended).