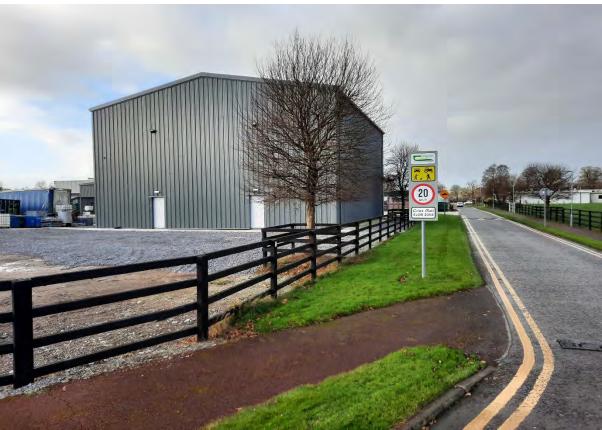

#### Site Description

The subject site forms part of established Moorepark Teagasc Food Research Centre complex situated within a cluster of buildings towards the front of the overall site and accessed off the southern entrance. The main Teagasc Food and Research centre building fronts onto the internal road with a number of existing process/storage buildings adjacent to same. The area in question is situated adjacent to the rear of an existing building and adjacent to a gas compound. There were a number of steel containers and IBC's evident on site at the time of inspection which is partially hardcored with compacted stone. I carried out an inspection of the site on the 08/12/2023 as part of my assessment (see Appendix A).