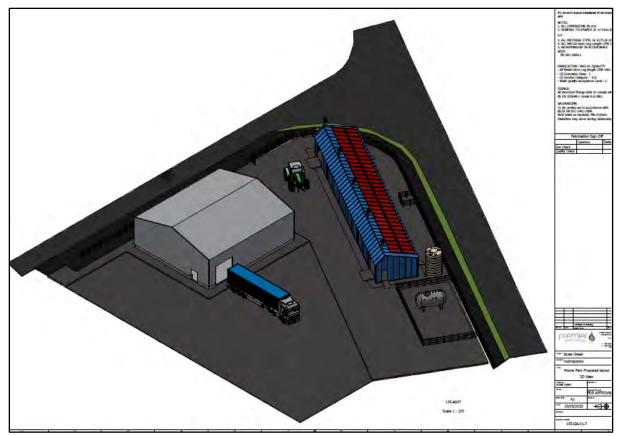

The development proposal for which the Section 5 determination is sought relates to the proposed provision of a unit to produce and store livestock feed and associated equipment to

the rear of a recently permitted/constructed warehouse building (permitted under Pl. Reg. No. 21/7319). Reference is made to the role of MTL facility as one of the foremost pilot production facilities in the world. It is stated the unit is under 300m² threshold set out in Class 9, is demountable once trials are complete and is akin to a glasshouse with the proposed use of artificial lighting to enhance environmental conditions and accelerate growth. It is also proposed to erect solar panels along the south-eastern roofplane of the building in question in addition to 5 no. roof mounted micro wind turbines. A 25Mlr Water Storage Vessell (4.6m high) and 5Mlr capacity Waste Water Storage Vessell (2.5m high) are indicated on the Section View/Layout/3D view drawings submitted.

Extract of Site Layout Plan and 3D view submitted

Confirmation is sought that the proposed structure constitutes exempted development under Schedule 2, Part 3, Class 9 of the Planning and Development Regulations (2001, as amended).