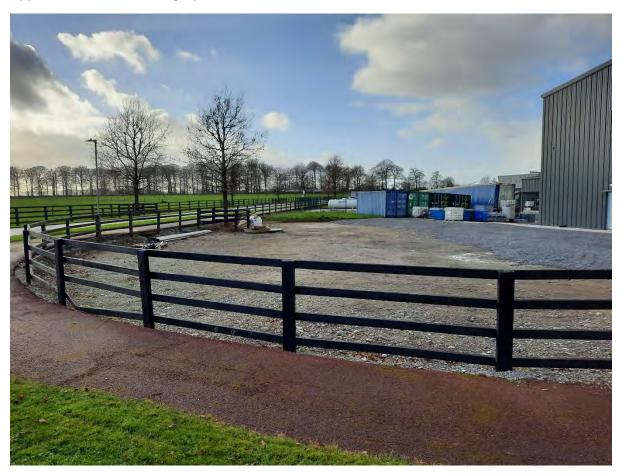

#### Site Description

The subject site forms part of established Moorepark Teagasc Food Research Centre complex situated within a cluster of buildings towards the front of the overall site and accessed off the southern entrance. The main Teagasc Food and Research centre building fronts onto the internal road with a number of existing process/storage buildings adjacent to same. The area in question is situated adjacent to the rear of an existing building and adjacent to a gas compound. There were a number of steel containers and IBC's evident on site at the time of inspection which is partially hardcored with compacted stone. I carried out an inspection of the site on the 08/12/2023 as part of my assessment (see Appendix A).