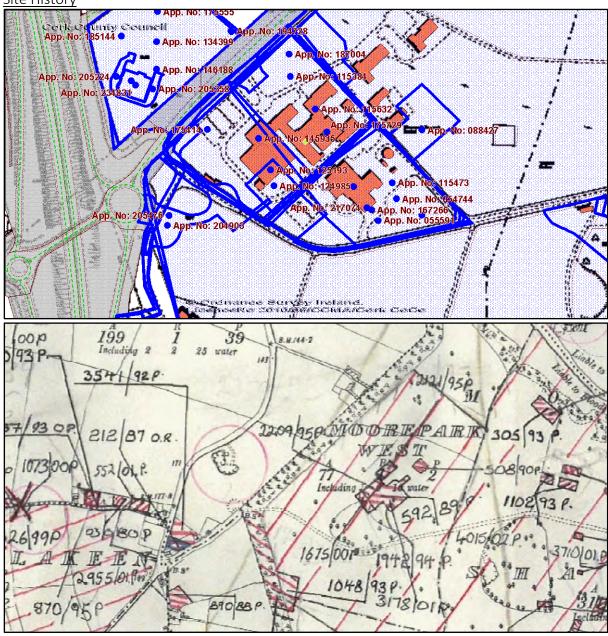

#### **Planning History**

#### Section 5 History

D 263/10 – extension to effluent treatment plant deemed to constitute exempted development.

Site History

21/7319 – permission granted to Moorepark Technology Limited for the construction of a warehouse building and all associated site works including services and ancillary accommodation.

Figure 1: Extract of permitted layout

17/4320 – permission granted to Moorepark Technology Limited for extensions to the existing MTL building as follows:- Construction of two storey and single storey extensions to the south to contain offices, laboratories, canteen, including renovation works to the existing staff changing area, also extension to the north to contain new processing areas and storage facilities [to match height of existing building] and the construction of a new plant room above height of existing roof level. In addition, the construction of a new lift shaft attached to the existing drying tower building coupled with the redesign and new roof treatment of the drying tower building and relocation of existing 11m high effluent tank. All the above works to be undertaken inclusive of additional car parking spaces, revisions to internal road access roadway and all associated site works including services and ancillary accommodation on site.

11/5473 – permission granted to Moorepark Technology Limited for the construction of 3 no. new research and development units, each 2/3 storeys high, including single storey link corridor to existing building, car parking and ancillary facilities.

05/5591 – permission granted to Moorepark Technology Limited for the construction of 4 no. research and development units including a link corridor, extension to existing corridor adjoining permitted powder store, relocation of powder mill room and waste packaging recycling facilities and associated works.

The wider planning history on the overall landholding of which the site forms a part is set out in the table below.

| Landholding Planning History |                                                                                                                                                                                                                                                        |          |  |
|------------------------------|--------------------------------------------------------------------------------------------------------------------------------------------------------------------------------------------------------------------------------------------------------|----------|--|
| Planning Ref:                | Development Description                                                                                                                                                                                                                                | Decision |  |
| 01/3178                      | Construction of single storey extension to research laboratory with conference facility & extension to central kitchen                                                                                                                                 | Granted  |  |
| 04/2548                      | Milking parlour                                                                                                                                                                                                                                        | Granted  |  |
| 05/348                       | Extension to store                                                                                                                                                                                                                                     | Granted  |  |
| 06/12095                     | Complete construction of single storey extension to research laboratory with conference centre and extension to central kitchen originally granted permission under pl. reg. no. 01/3178                                                               | Granted  |  |
| 07/4571                      | Construction of two storey extension to laboratory facility to include laboratories, offices, toilets, ancillary accommodation with ancillary infrastructure and partially enclosed courtyard                                                          | Granted  |  |
| 11/5384                      | Construction of a single storey office extension to rear of existing Technology Hall                                                                                                                                                                   |          |  |
| 11/5632                      | Construction of a single storey autoclave room between the existing boiler house and library building and a single storey extension to the existing technology building to consist of a general office/student room and ancillary facilities (Teagasc) | Granted  |  |
| 12/5193                      | Construction of a two storey dry goods store and new roofed walkway area between the existing and proposed buildings                                                                                                                                   | Granted  |  |

| 12/6095 | Construction of a two storey building to contain offices, research educational facilities and associated ancillary accommodation. The building will be linked to the existing office building with a covered walkway. Siteworks will include removal of existing prefab research educational buildings and office buildings, the construction of additional carparking facilities, alterations to existing carpark and undertake all associated siteworks                                                                                                                                                                                                                  | Granted |
|---------|----------------------------------------------------------------------------------------------------------------------------------------------------------------------------------------------------------------------------------------------------------------------------------------------------------------------------------------------------------------------------------------------------------------------------------------------------------------------------------------------------------------------------------------------------------------------------------------------------------------------------------------------------------------------------|---------|
| 13/4193 | Demolition of existing piggery buildings including part demolition of 1no. building and the construction of new piggery buildings consisting of fattener building, weaner/farrow building with covered links to existing piggery and existing office building and replacement of roof and internal alterations to existing office building, construction of feed tote unit and grain silos and construction of food test/research facility with covered link to adjacent gilt isolation building. Construction of additional car parking facilities, concrete yards and associated site works including gravel tracks and services and undertake all associated site works | Granted |
| 18/5461 | Extension of Duration of 13/4193                                                                                                                                                                                                                                                                                                                                                                                                                                                                                                                                                                                                                                           | Granted |
| 14/4701 | The demolition of existing farmyard buildings and the construction of hay barn, machinery shed, 4 no. feed silos, calving box building, refurbishment and extension to cow unit, new calf unit, new bunded slurry storage tank, rainwater store, slatted yards and additional car parking facilities, new well and associated pump house, new farm road network and associated site works including services and undertake all associated site works                                                                                                                                                                                                                       | Granted |

| 14/5693 | Construction of a 200 integrated sow unit, fattener building and weaner/farrow building with covered links to existing piggery and new integrated office area, a feed distribution building, ancillary feed silos and construction of food test/research facility with covered link to adjacent gilt isolation building. Demolition of existing office building. Construction of additional car park facilities, concrete yards and associated site works including gravel tracks and services and undertake all associated site works (alterations to layout and reduction in scale to permission granted for piggery development under Planning Reg. No. 13/4193) | Granted   |
|---------|---------------------------------------------------------------------------------------------------------------------------------------------------------------------------------------------------------------------------------------------------------------------------------------------------------------------------------------------------------------------------------------------------------------------------------------------------------------------------------------------------------------------------------------------------------------------------------------------------------------------------------------------------------------------|-----------|
| 14/5935 | The development will consist of the construction of a single storey extension (in 2 phases) infill building in existing courtyard to include 2 no. laboratories, hot desks/write up areas and circulation area and all associated site works                                                                                                                                                                                                                                                                                                                                                                                                                        | Granted   |
| 17/5729 | Construction of a single storey extension infill building in existing courtyard to include open plan write up office area and all associated site works                                                                                                                                                                                                                                                                                                                                                                                                                                                                                                             | Granted   |
| 18/7004 | Permission for a development to be constructed in two phases. The development will consist of the construction of a new three storey extension (with rooftop plant and equipment), containing laboratories and office accommodation, extension to the canteen facilities, and all associated site works, carparking and road network.                                                                                                                                                                                                                                                                                                                               | Granted   |
| 20/5476 | Development consisting of the relocation of the current R639 (AGRI Centre) vehicular entrance from its current location to a new vehicular entrance location serviced from the existing roundabout located at R639, Junction 14, M8 roundabout (inclusive of all associated site works) to service the campus.                                                                                                                                                                                                                                                                                                                                                      | Withdrawn |

|                | T                                                                                                                                                                                                                                                                                                                                                                                                                                                                                                                                                                                                                                                                                            |                                                    |
|----------------|----------------------------------------------------------------------------------------------------------------------------------------------------------------------------------------------------------------------------------------------------------------------------------------------------------------------------------------------------------------------------------------------------------------------------------------------------------------------------------------------------------------------------------------------------------------------------------------------------------------------------------------------------------------------------------------------|----------------------------------------------------|
| 20/6904        | The construction of a two storey office development (with pedestrian link bridge) extension to the side and rear of the Paddy O'Keeffe Innovation Centre and also undertake remodelling and expansion of the existing carpark and road network. All the above works to be inclusive of associated ancillary accommodation and site works                                                                                                                                                                                                                                                                                                                                                     | Granted                                            |
| 21/6797        | Construction of low emissions piggery building,<br>4 number feeding silos and all associated site<br>works                                                                                                                                                                                                                                                                                                                                                                                                                                                                                                                                                                                   | Concurrent application, Further information sought |
| Adjacent sites |                                                                                                                                                                                                                                                                                                                                                                                                                                                                                                                                                                                                                                                                                              |                                                    |
| 13/4399        | A motorway service station, to include a shop/restaurant building (with a drive through and take-away facility and ancillary storage/service areas) forecourt and canopy, fuel facilities for heavy commercial vehicles with canopy over, underground fuel tanks, substation, car wash, drainage facilities, signage, landscaping, picnic & external seating areas, parking and set-down areas and a new entrance and roundabout on to the R639 regional route (with amendments to the existing entrance serving the Teagasc facility at Moorpark) and all associated ancillary development works at Junction 14 on the M8 Motorway, Gortroe and Moorepark West (townlands), Fermoy, Co Cork | Refused                                            |

L

| 14/6188 | A Motorway Service Area, to include a shop/restaurant building (with drive through and take-away facility and ancillary plant, storage/service areas), forecourt and canopy, fuel facilities for heavy commercial vehicles (HCV) with canopy over, underground fuel tanks, LPG tanks, sub-station, drainage facilities, signage, landscaping, picnic and external seating/amenity areas, set-down and parking areas (with control barriers to HCV parking), footpaths and a new entrance and roundabout on to the R639 regional route (with amendments to the existing entrance serving the Teagasc facility at Moorepark) and all associated ancillary development works                                                                                                                                                                                                                                                                | Granted by An Bord Pleanala (PL 04.244411)  Condition no 2 required the omission of the drive thru facility (In order to prevent an undue impact from the proposal on the vitality and viability of nearby town centres and in order to improve the layout of the facility itself). |
|---------|------------------------------------------------------------------------------------------------------------------------------------------------------------------------------------------------------------------------------------------------------------------------------------------------------------------------------------------------------------------------------------------------------------------------------------------------------------------------------------------------------------------------------------------------------------------------------------------------------------------------------------------------------------------------------------------------------------------------------------------------------------------------------------------------------------------------------------------------------------------------------------------------------------------------------------------|-------------------------------------------------------------------------------------------------------------------------------------------------------------------------------------------------------------------------------------------------------------------------------------|
| 20/5358 | The subject application principally proposes the provision of a drive-thru facility at the existing restaurant and the change of use of the existing service access route to a drive thru laneway. The proposed development also includes directional road marking, a goal post height restrictor at the entrance to the laneway; 2 no. new customer ordering points with canopy tops; 3 no. double digital menuboards (1.64m x 0.1m x 2.1m); 1no. single digital menu board (0.8m x 0.1m x 2.1m); change of use of the existing service layby to 1 no. grill parking bay adjacent to the west elevation of the restaurant building; 'pay' and 'collection' graphics added to the pay and collection windows respectively along the west elevation of the restaurant building; and a new 15" digital marketing screen installed in the collection window along the west elevation; and all associated site works above and below ground. | Granted                                                                                                                                                                                                                                                                             |