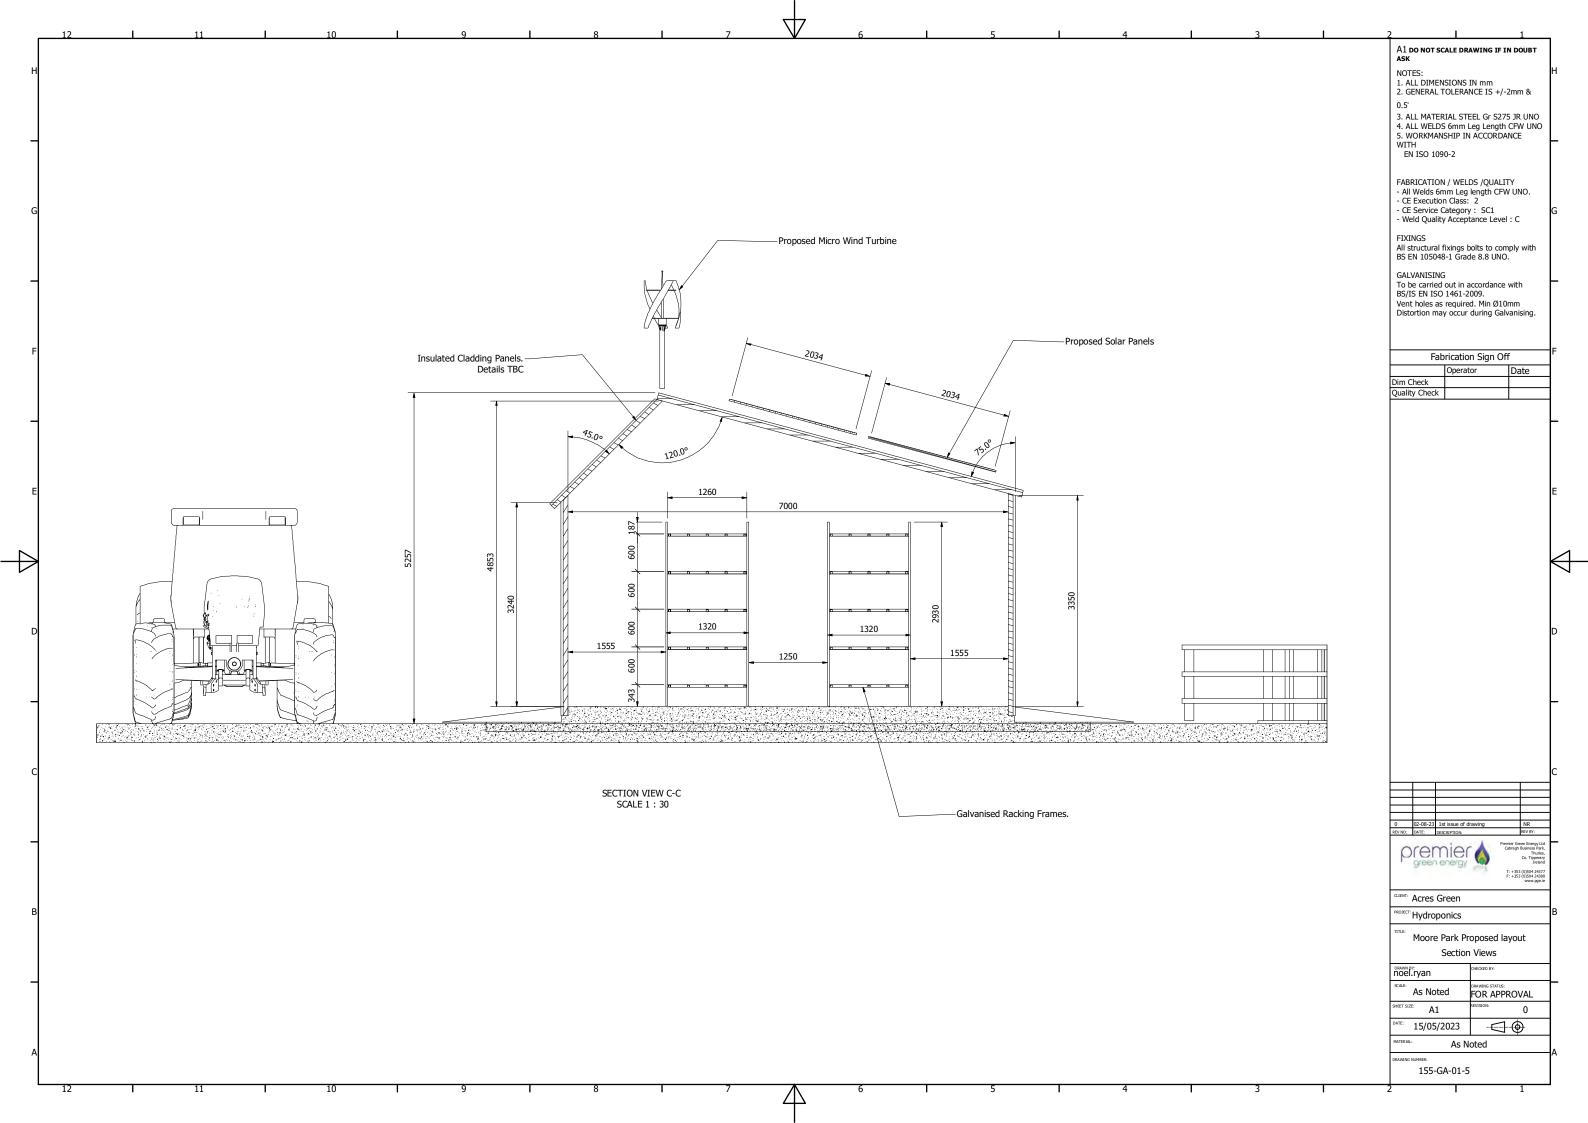

The development proposal for which the Section 5 determination is sought relates to the proposed provision of a unit to produce and store livestock feed and associated equipment to

the rear of a recently permitted/constructed warehouse building (permitted under Pl. Reg. No. 21/7319). Reference is made to the role of MTL facility as one of the foremost pilot production facilities in the world. It is stated the unit is under 300m² threshold set out in Class 9, is demountable once trials are complete and is akin to a glasshouse with the proposed use of artificial lighting to enhance environmental conditions and accelerate growth. It is also proposed to erect solar panels along the south-eastern roofplane of the building in question in addition to 5 no. roof mounted micro wind turbines. A 25Mlr Water Storage Vessell (4.6m high) and 5Mlr capacity Waste Water Storage Vessell (2.5m high) are indicated on the Section View/Layout/3D view drawings submitted.

Extract of Site Layout Plan and 3D view submitted

Confirmation is sought that the proposed structure constitutes exempted development under Schedule 2, Part 3, Class 9 of the Planning and Development Regulations (2001, as amended).