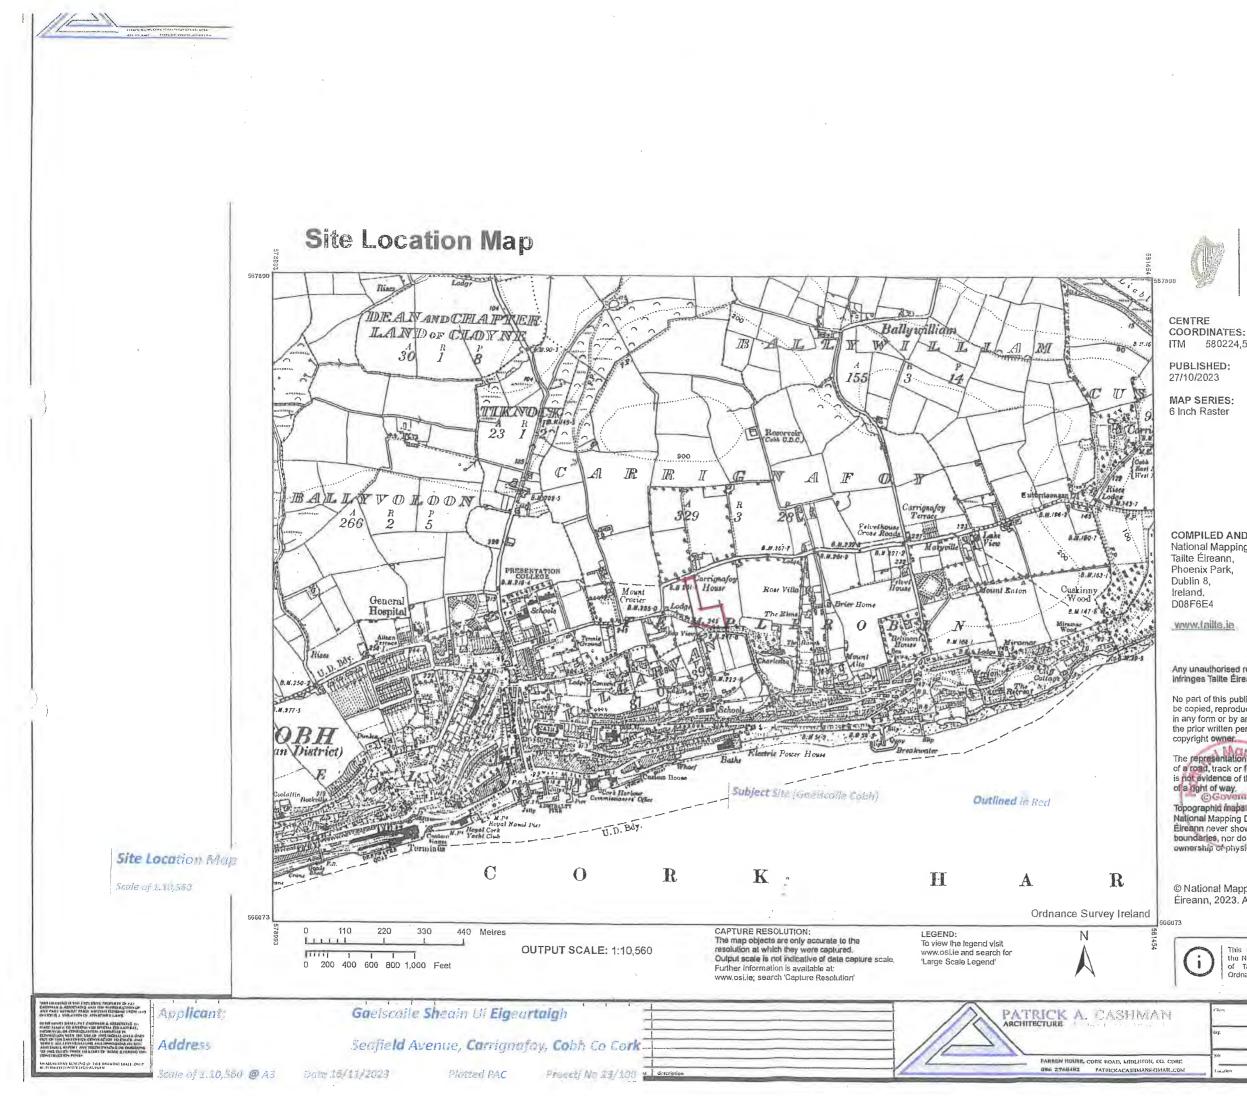

#### SITE LOCATION

Gaelscoil Ui Éigeartaigh, Carrignafoy, Cobh. P24 AF83.

| Planning Department                |
|------------------------------------|
| 2 1 NOV 2023                       |
| Cork County Council<br>County Hall |
|                                    |

Application Drawing No 007 Site Location Map SCALE OF 1.10,560 @A3 Pla:

ITM 580224,566982

ORDER NO .: 50365131\_2

MAP SHEETS: CK087

COMPILED AND PUBLISHED BY: National Mapping Division of

Any unauthorised reproduction infringes Tailte Éireann copyright.

No part of this publication may be copied, reproduced or transmitted in any form or by any means without the prior written permission of the

The representation on this map of a road, track or footpath is not evidence of the existence of a right of way.

Topographic maps produced by the National Mapping Division of Tailte Elreann never show legal property boundaries, nor do they snow ownership of physical reatures.

© National Mapping Division of Tailte Éireann, 2023. All rights reserved.

This map was produced by the National Mapping Division of Tallte Éireann, formerly Ordnance Survey Ireland (OSi)

100-001 Chel. PAC PAC 0