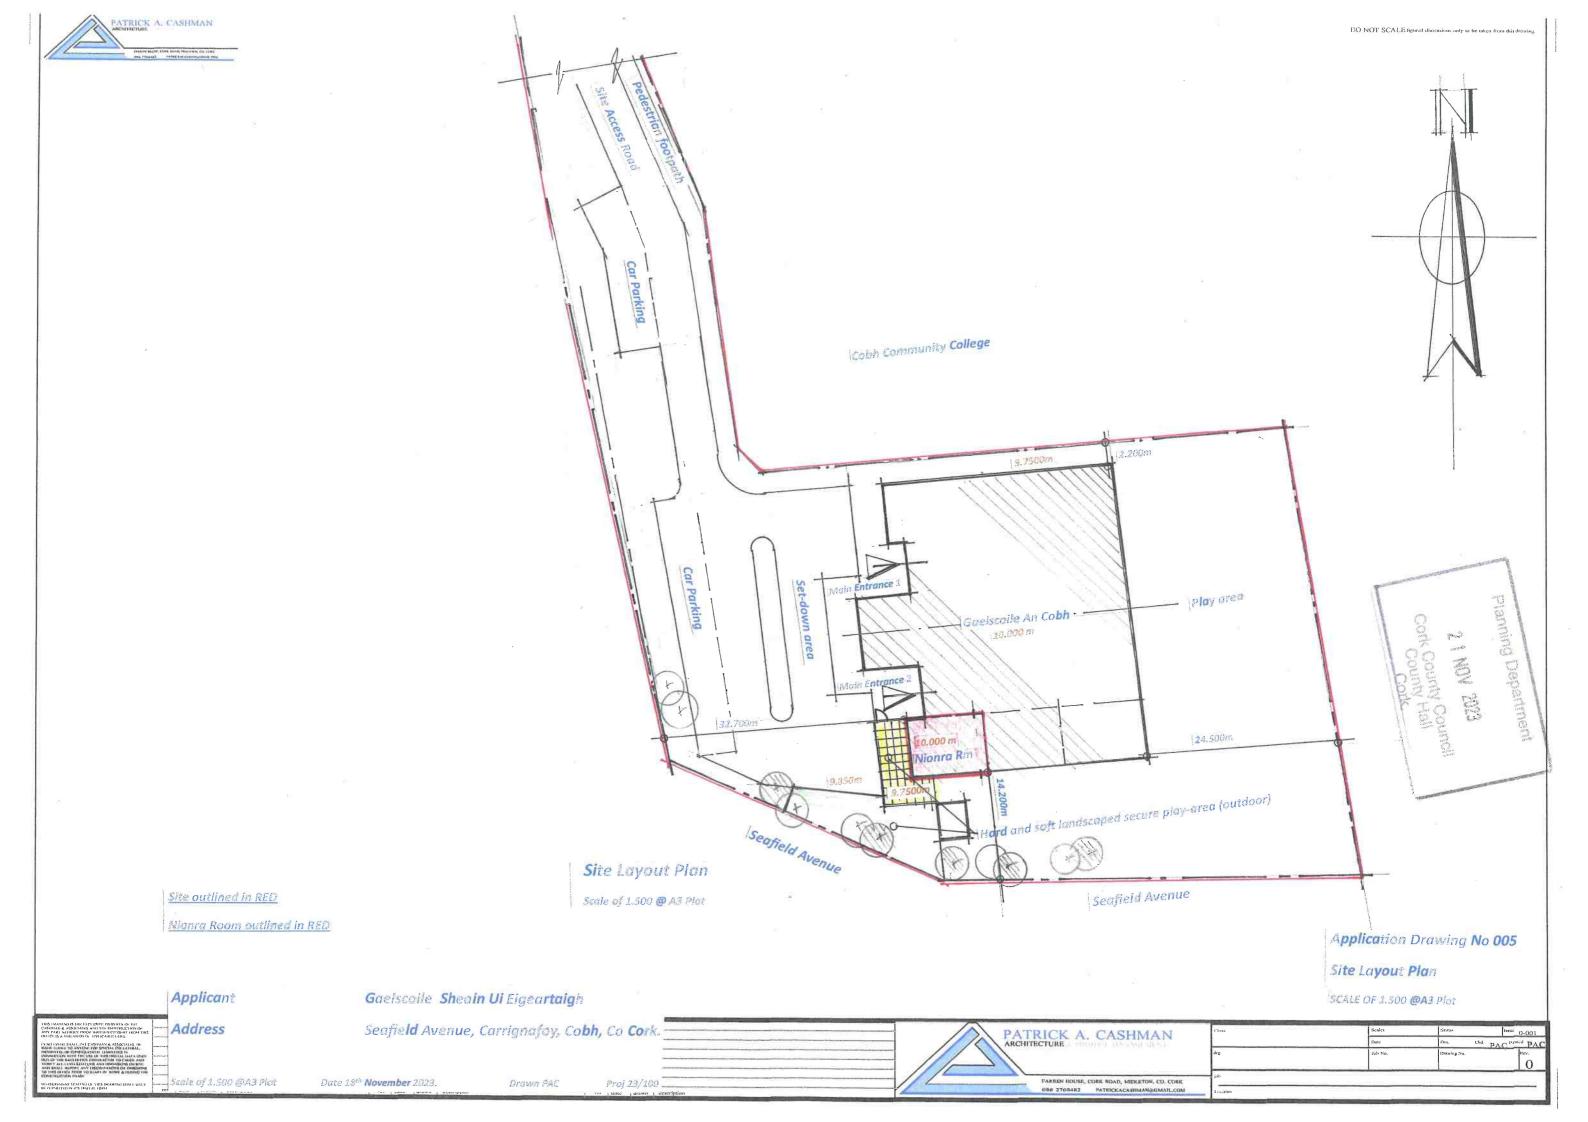

#### SUBJECT DEVELOPMENT

The establishment of a pre-school, breakfast club and homework club within the existing school campus. It is envisaged that these services would cater for children from approximately 2.5yrs – 13yrs of age with activities running for certain periods from 07:30hrs to 18:00hrs each day. All classrooms already have two toilets, wash-hand basins and a sink. Each classroom also has an emergency door to the exterior. Within the school there is an enclosed sensory garden, an enclosed open-air classroom and gardening area. There is also a sensory room and library room within close proximity on site. Outside there are suitable hard and soft play-areas which could be easily enclosed with a railing.

As set out in the submitted application form, it is envisaged that these services would cater for children from approximately 2.5yrs – 13yrs of age with activities running for certain periods from 07:30hrs to 18:00hrs each day. All classrooms already have two toilets, wash-hand basins and a sink. Each classroom also has an emergency door to the exterior. Within the school there is an enclosed sensory garden, an enclosed open-air

classroom and gardening area. There is also a sensory room and library room within close proximity on site. Outside there are suitable hard and soft play-areas which could be easily enclosed with a railing.

As per the submitted documents and drawings, no physical works are proposed to the existing building or classroom. The area of the existing room within the school in question is 62.5sqm.

These functions will, make use of all of school facilities, such as designated classroom , G.P room, Sensory room as well as out-door play area (secure). As stated the facility will service children ranging in age from 21/2 years to 13 years of age within the school campus.