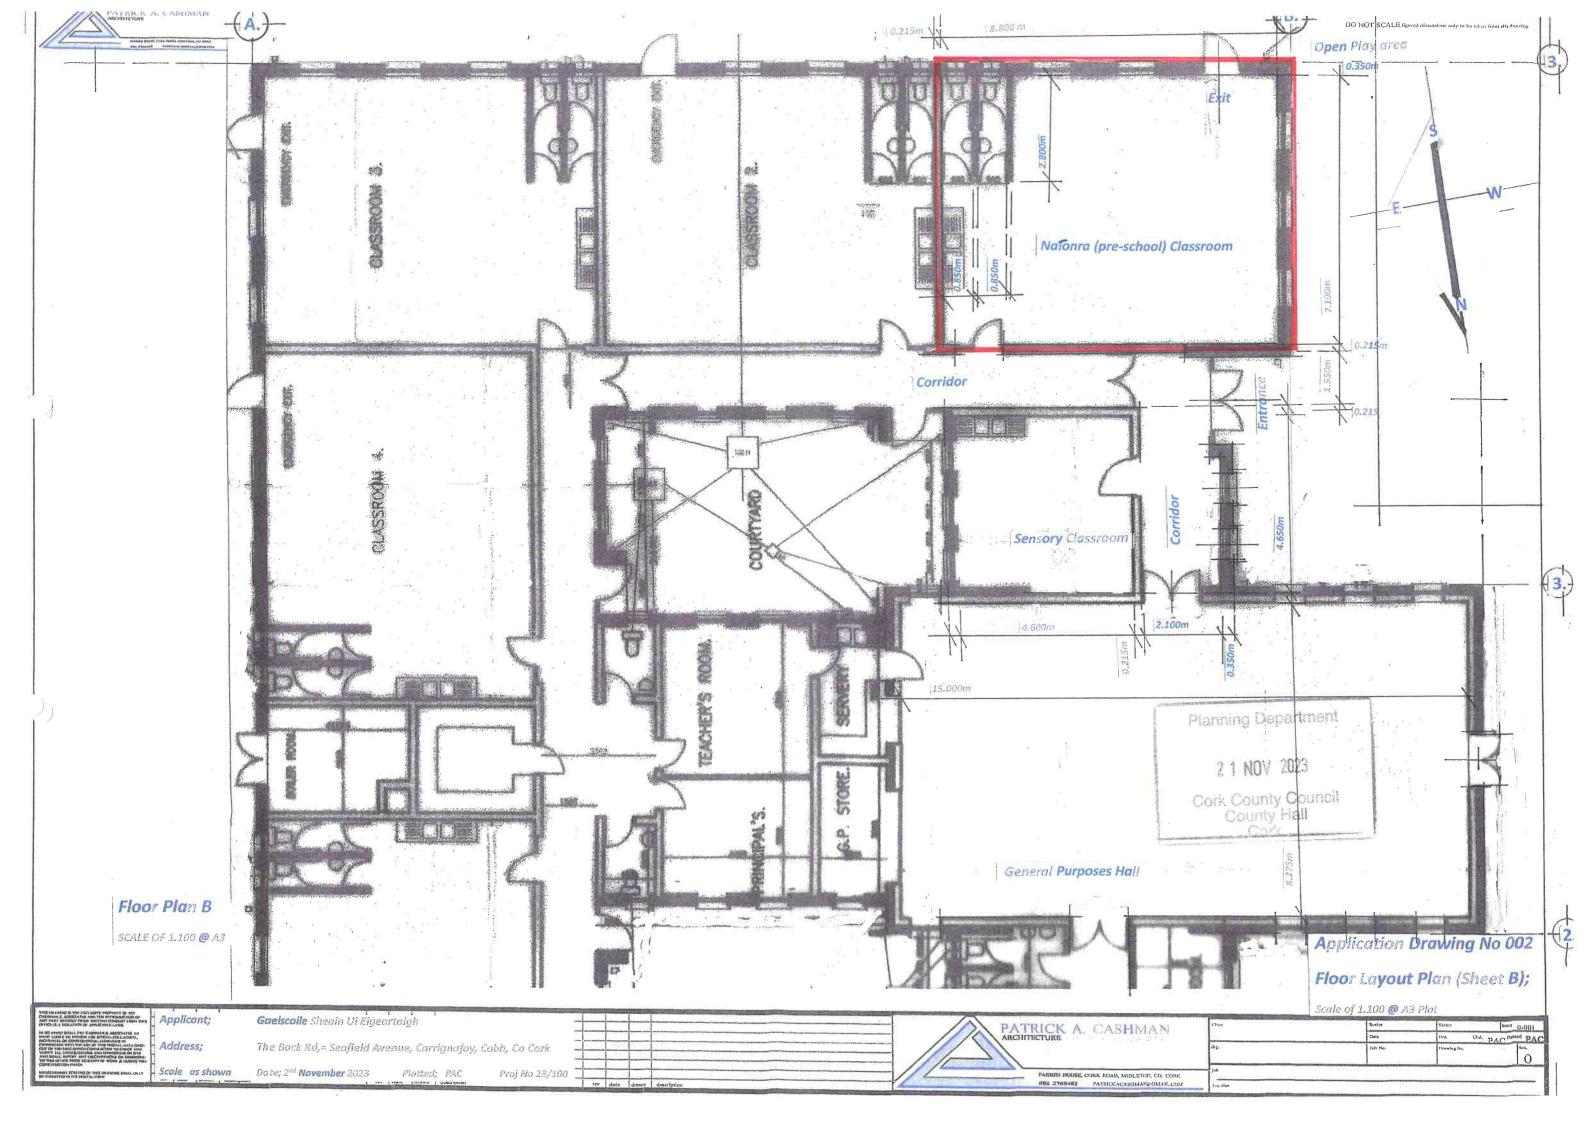

#### SUBJECT DEVELOPMENT

The establishment of a pre-school, breakfast club and homework club within the existing school campus. It is envisaged that these services would cater for children from approximately 2.5yrs – 13yrs of age with activities running for certain periods from 07:30hrs to 18:00hrs each day. All classrooms already have two toilets, wash-hand basins and a sink. Each classroom also has an emergency door to the exterior. Within the school there is an enclosed sensory garden, an enclosed open-air classroom and gardening area. There is also a sensory room and library room within close proximity on site. Outside there are suitable hard and soft play-areas which could be easily enclosed with a railing.

As set out in the submitted application form, it is envisaged that these services would cater for children from approximately 2.5yrs – 13yrs of age with activities running for certain periods from 07:30hrs to 18:00hrs each day. All classrooms already have two toilets, wash-hand basins and a sink. Each classroom also has an emergency door to the exterior. Within the school there is an enclosed sensory garden, an enclosed open-air

classroom and gardening area. There is also a sensory room and library room within close proximity on site. Outside there are suitable hard and soft play-areas which could be easily enclosed with a railing.

As per the submitted documents and drawings, no physical works are proposed to the existing building or classroom. The area of the existing room within the school in question is 62.5sqm.

I note the permitted use is classroom, located within a primary school building comprising 8 no. classrooms in total plus a general purpose hall. The Education Act, 1998, Section 2 defines a "school" as an establishment which provides primary education to its students and which may also provide early childhood education.