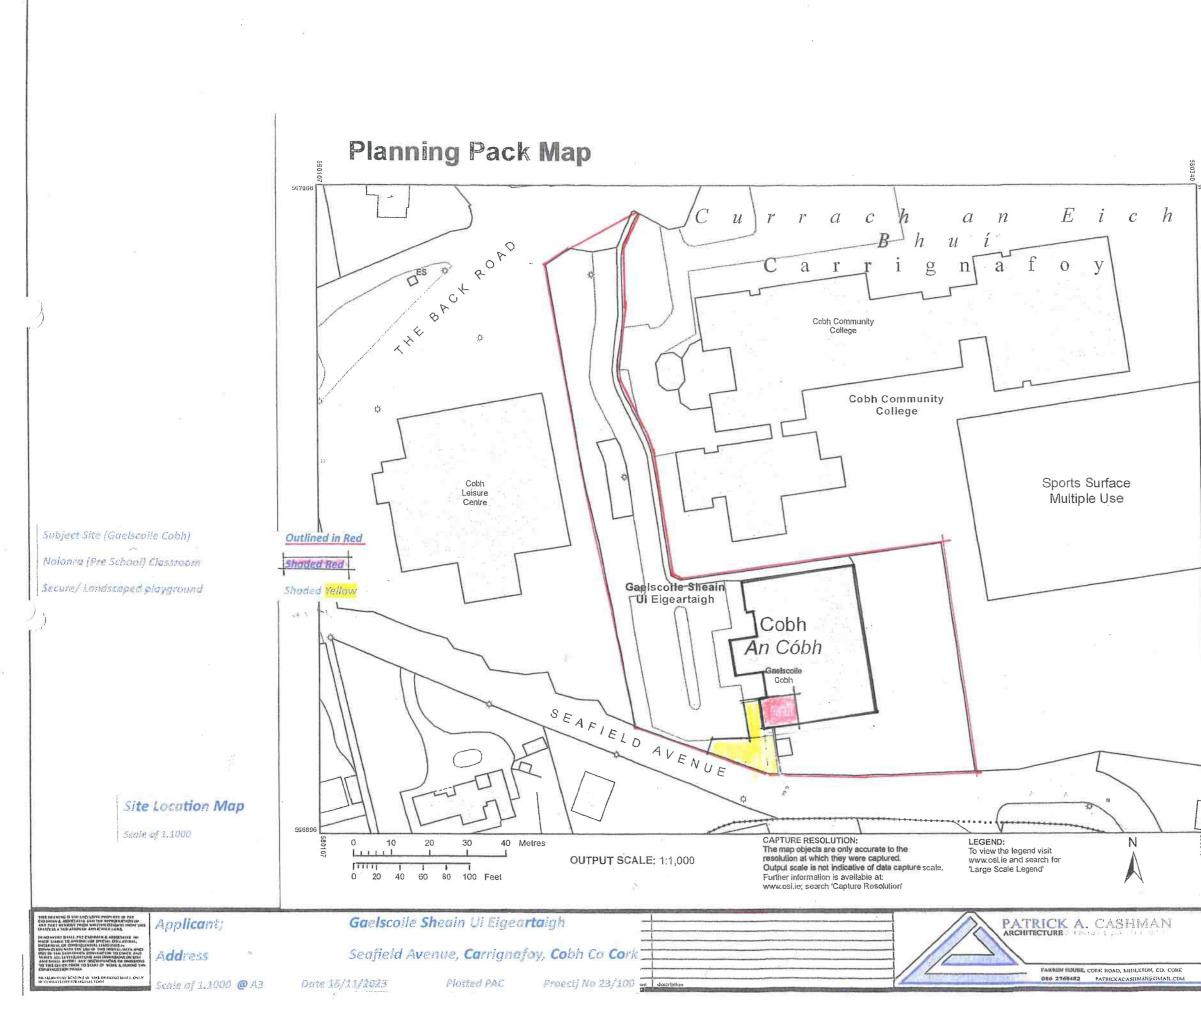

#### SUBJECT DEVELOPMENT

The establishment of a pre-school, breakfast club and homework club within the existing school campus. It is envisaged that these services would cater for children from approximately 2.5yrs – 13yrs of age with activities running for certain periods from 07:30hrs to 18:00hrs each day. All classrooms already have two toilets, wash-hand basins and a sink. Each classroom also has an emergency door to the exterior. Within the school there is an enclosed sensory garden, an enclosed open-air classroom and gardening area. There is also a sensory room and library room within close proximity on site. Outside there are suitable hard and soft play-areas which could be easily enclosed with a railing.

As set out in the submitted application form, it is envisaged that these services would cater for children from approximately 2.5yrs – 13yrs of age with activities running for certain periods from 07:30hrs to 18:00hrs each day. All classrooms already have two toilets, wash-hand basins and a sink. Each classroom also has an emergency door to the exterior. Within the school there is an enclosed sensory garden, an enclosed open-air

classroom and gardening area. There is also a sensory room and library room within close proximity on site. Outside there are suitable hard and soft play-areas which could be easily enclosed with a railing.

As per the submitted documents and drawings, no physical works are proposed to the existing building or classroom. The area of the existing room within the school in question is 62.5sqm.

### 2 1 NOV 2023

Cark County Council County Hall

Variabel

DO NOT SCALE figured dimensions only to be along from the denseling

Site Location Map SCALE OF 1.1000 @A3 Plot

CENTRE COORDINATES: ITM 580224,566982

PUBLISHED: 27/10/2023

ORDER NO .: 50365131\_2

MAP SERIES: 1:2.500 1:1,000

MAP SHEETS: 6431-C 6473-01

COMPILED AND PUBLISHED BY: National Mapping Division of Tailte Éireann, Phoenix Park, Dublin 8, ireland. D08F6E4