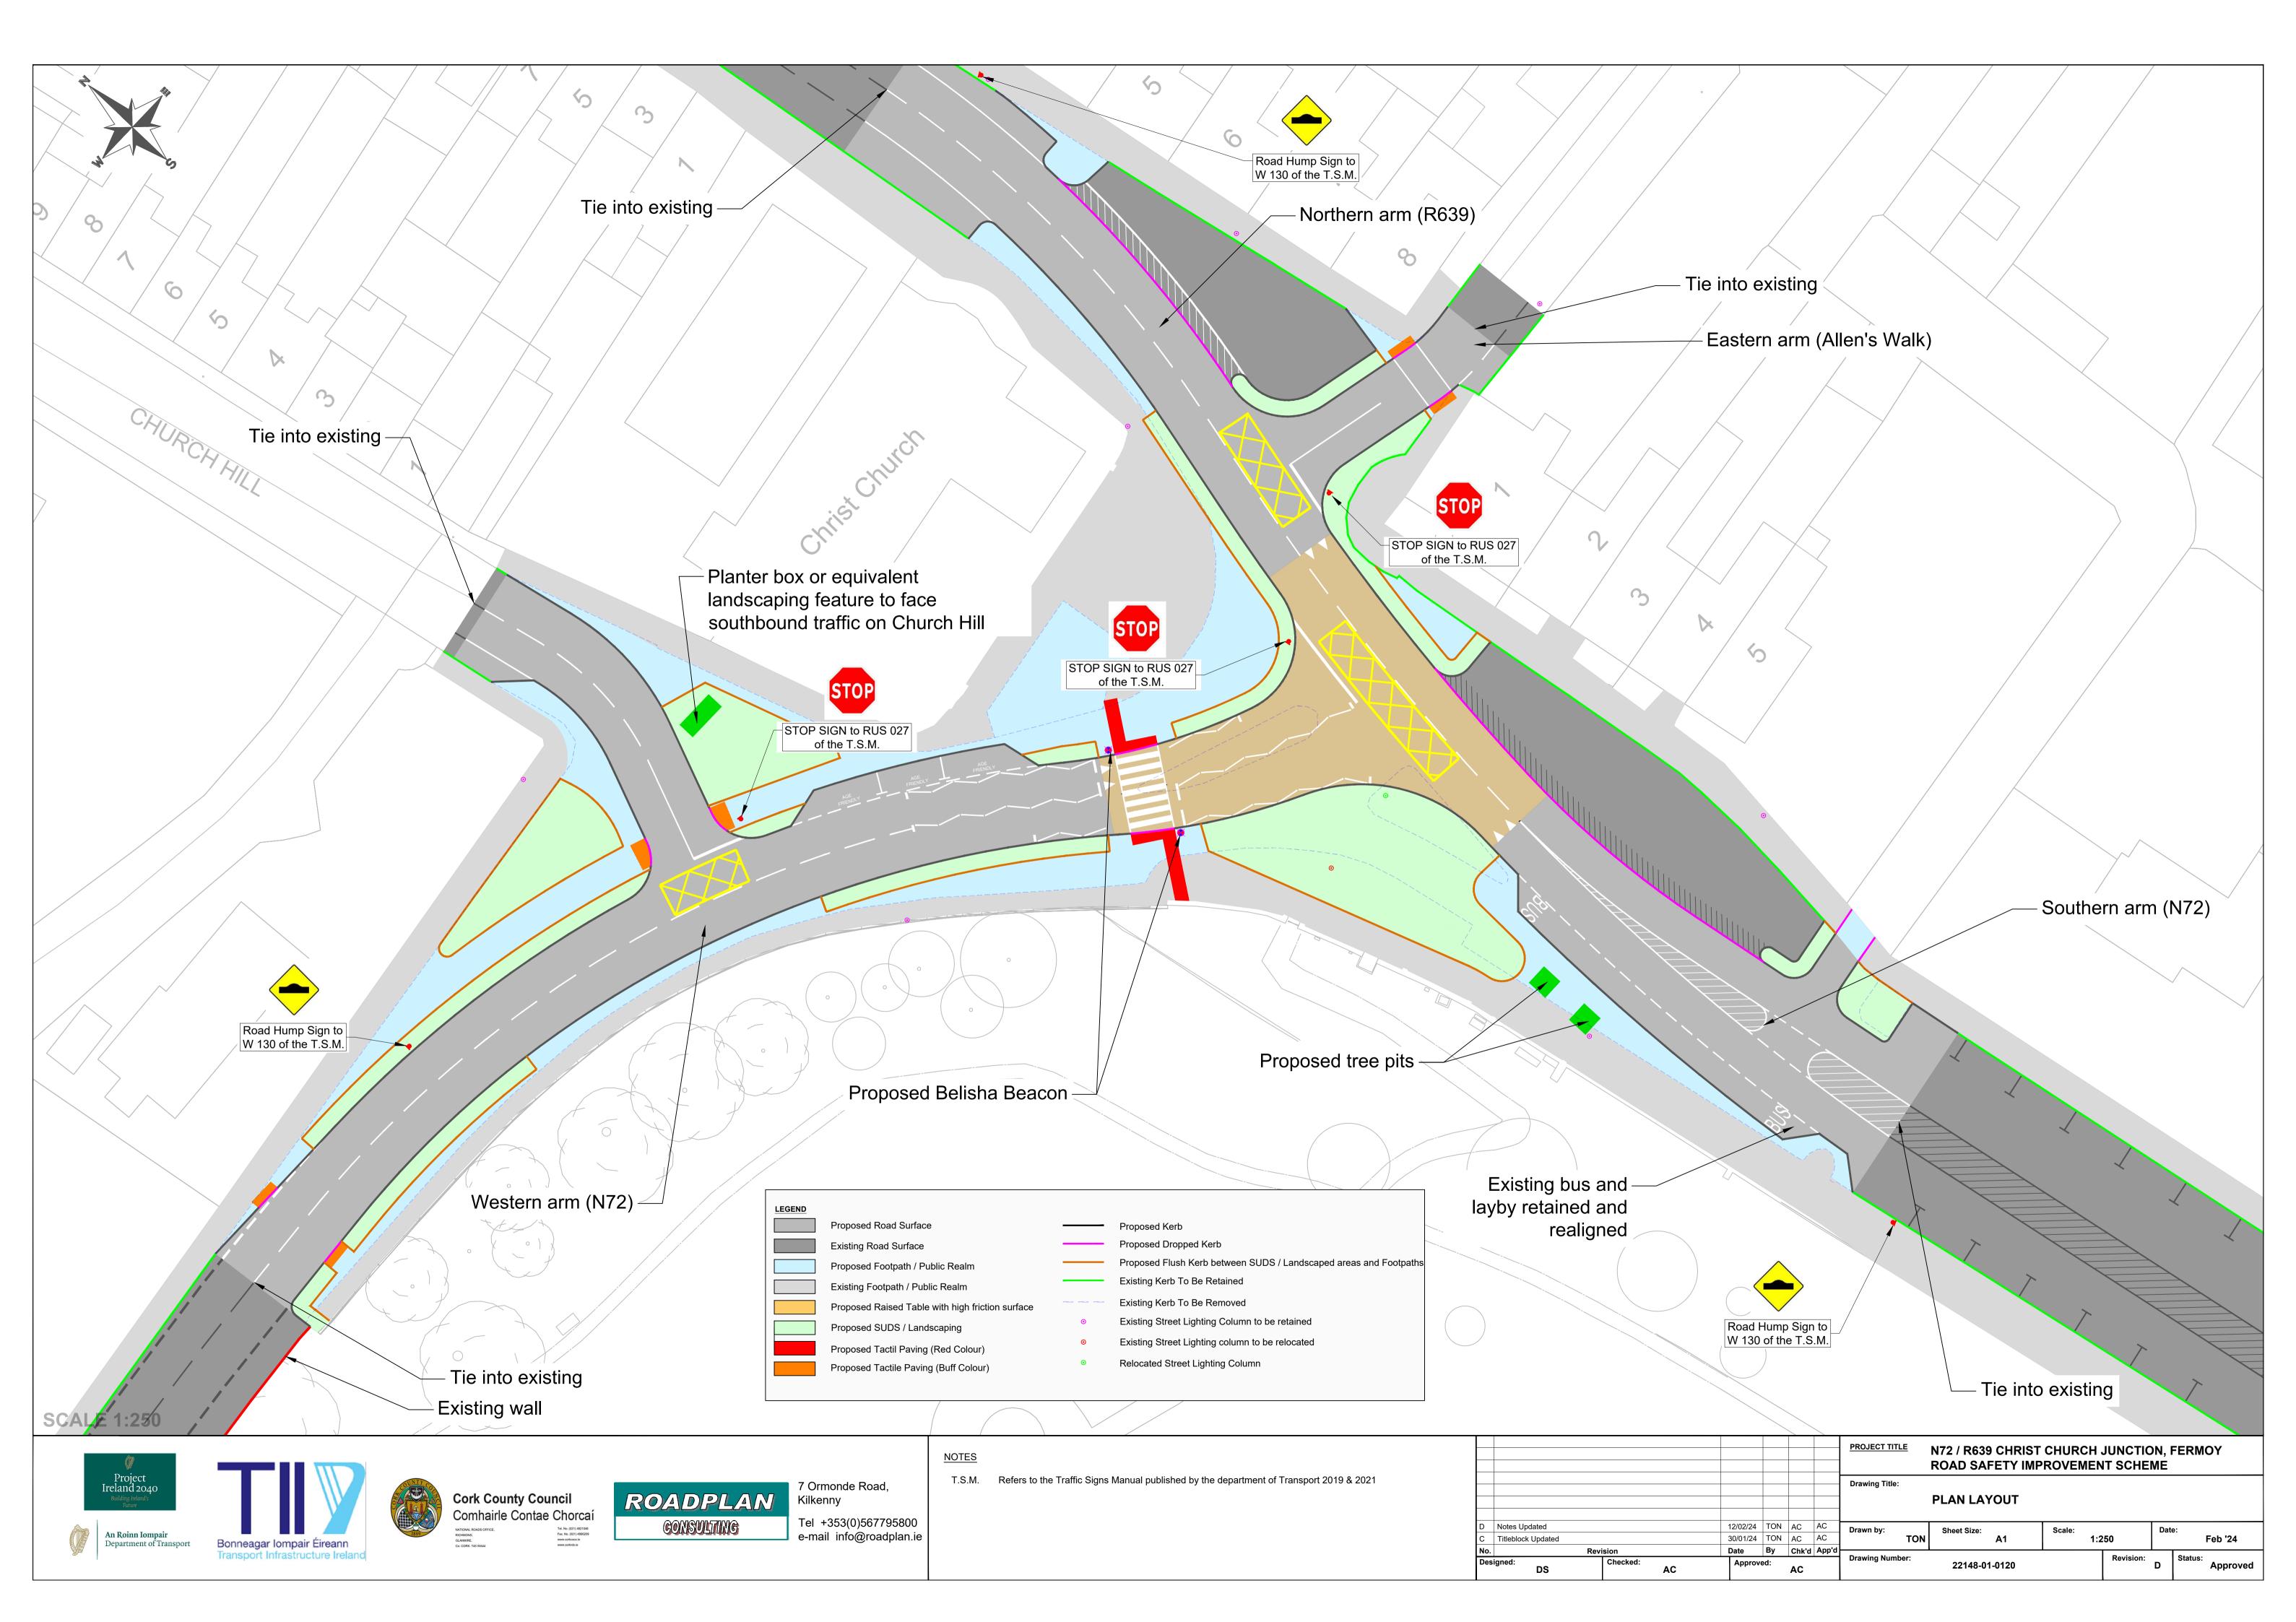

# SCHEDULE OF PART 8 DRAWINGS N72 / R639 Christ Church Junction, Fermoy - Road Safety Improvement Scheme (RSIS)

### DRAWING

COVER SH

-

- SCHEDULI
- PROJECT -
- PROJECT -
- PLAN LAYO -
- **TYPICAL CROSS SECTIONS** -

Comhairle Contae Chorcaí Tel. No. (021) 4821046 Fax. No. (021) 4866209 waw.corkcoco.ie waw.corkrdo.ie

7 Ormonde F Kilkenny Tel +353(0)5 e-mail info@

| TITLE                 | SCALE    |
|-----------------------|----------|
| HEET                  | N/A      |
| E OF PART 8 DRAWINGS  | N/A      |
| LOCATION MAP (1 of 2) | AS SHOWN |
| LOCATION MAP (2 of 2) | 1:10 000 |
| OUT                   | 1:250    |
| CROSS SECTIONS        | 1:50     |