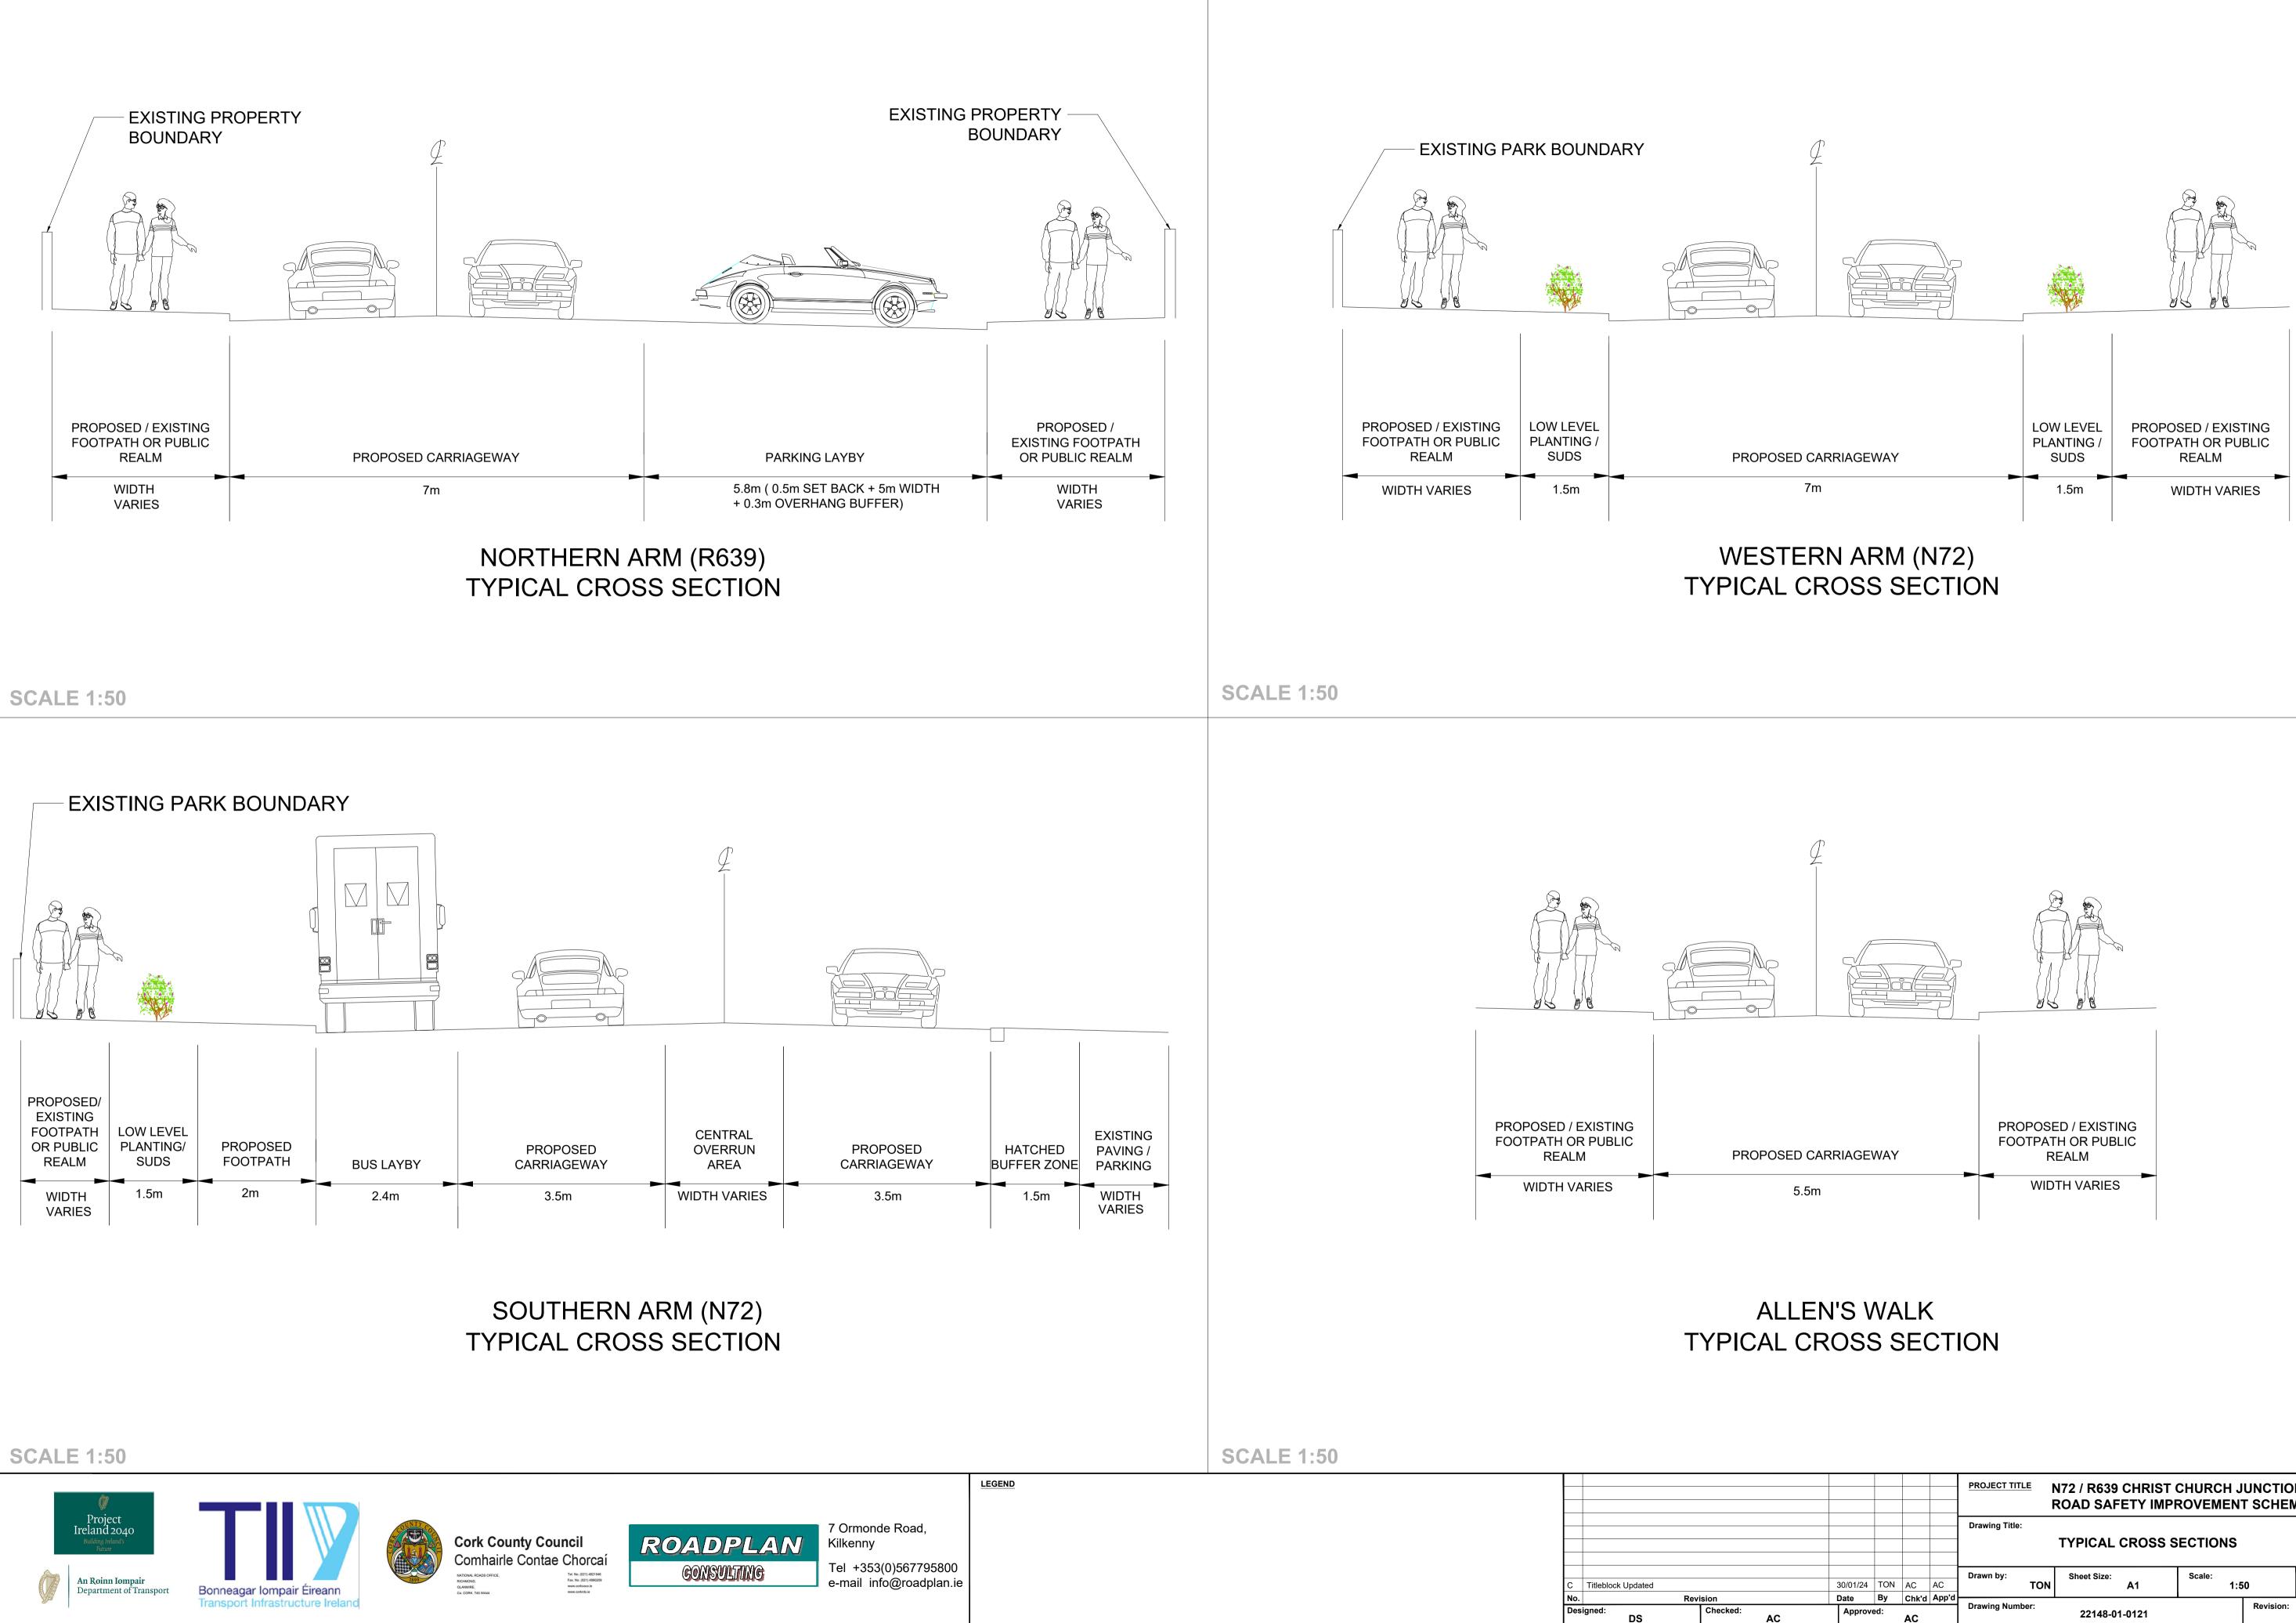

### DRAWING

COVER SH

-

- SCHEDULI
- PROJECT -
- PROJECT -
- PLAN LAYO -
- **TYPICAL CROSS SECTIONS** -

Comhairle Contae Chorcaí Tel. No. (021) 4821046 Fax. No. (021) 4866209 waw.corkcoco.ie waw.corkrdo.ie

7 Ormonde F Kilkenny Tel +353(0)5 e-mail info@

| TITLE                 | SCALE    |
|-----------------------|----------|
| HEET                  | N/A      |
| E OF PART 8 DRAWINGS  | N/A      |
| LOCATION MAP (1 of 2) | AS SHOWN |
| LOCATION MAP (2 of 2) | 1:10 000 |
| OUT                   | 1:250    |
| CROSS SECTIONS        | 1:50     |

**SCALE 1:50** 

|                |           |       |       | PROJECT TITLE N72 / R639 CHRIST CHURCH JUNCTION, FERMOY<br>ROAD SAFETY IMPROVEMENT SCHEME |                 |         |           |   |                     |  |  |  |  |  |
|----------------|-----------|-------|-------|-------------------------------------------------------------------------------------------|-----------------|---------|-----------|---|---------------------|--|--|--|--|--|
|                |           |       |       | Drawing Title:                                                                            | TYPICAL CROSS S | ECTIONS |           |   |                     |  |  |  |  |  |
| 30/01/24       | TON       |       | AC    | Drawn by:<br>TON A1 Scale: Date: Feb '24                                                  |                 |         |           |   |                     |  |  |  |  |  |
| Date<br>Approv | By<br>ed: | Chk'd | App'd | Drawing Number:                                                                           | 22148-01-0121   |         | Revision: | С | Status:<br>Approved |  |  |  |  |  |