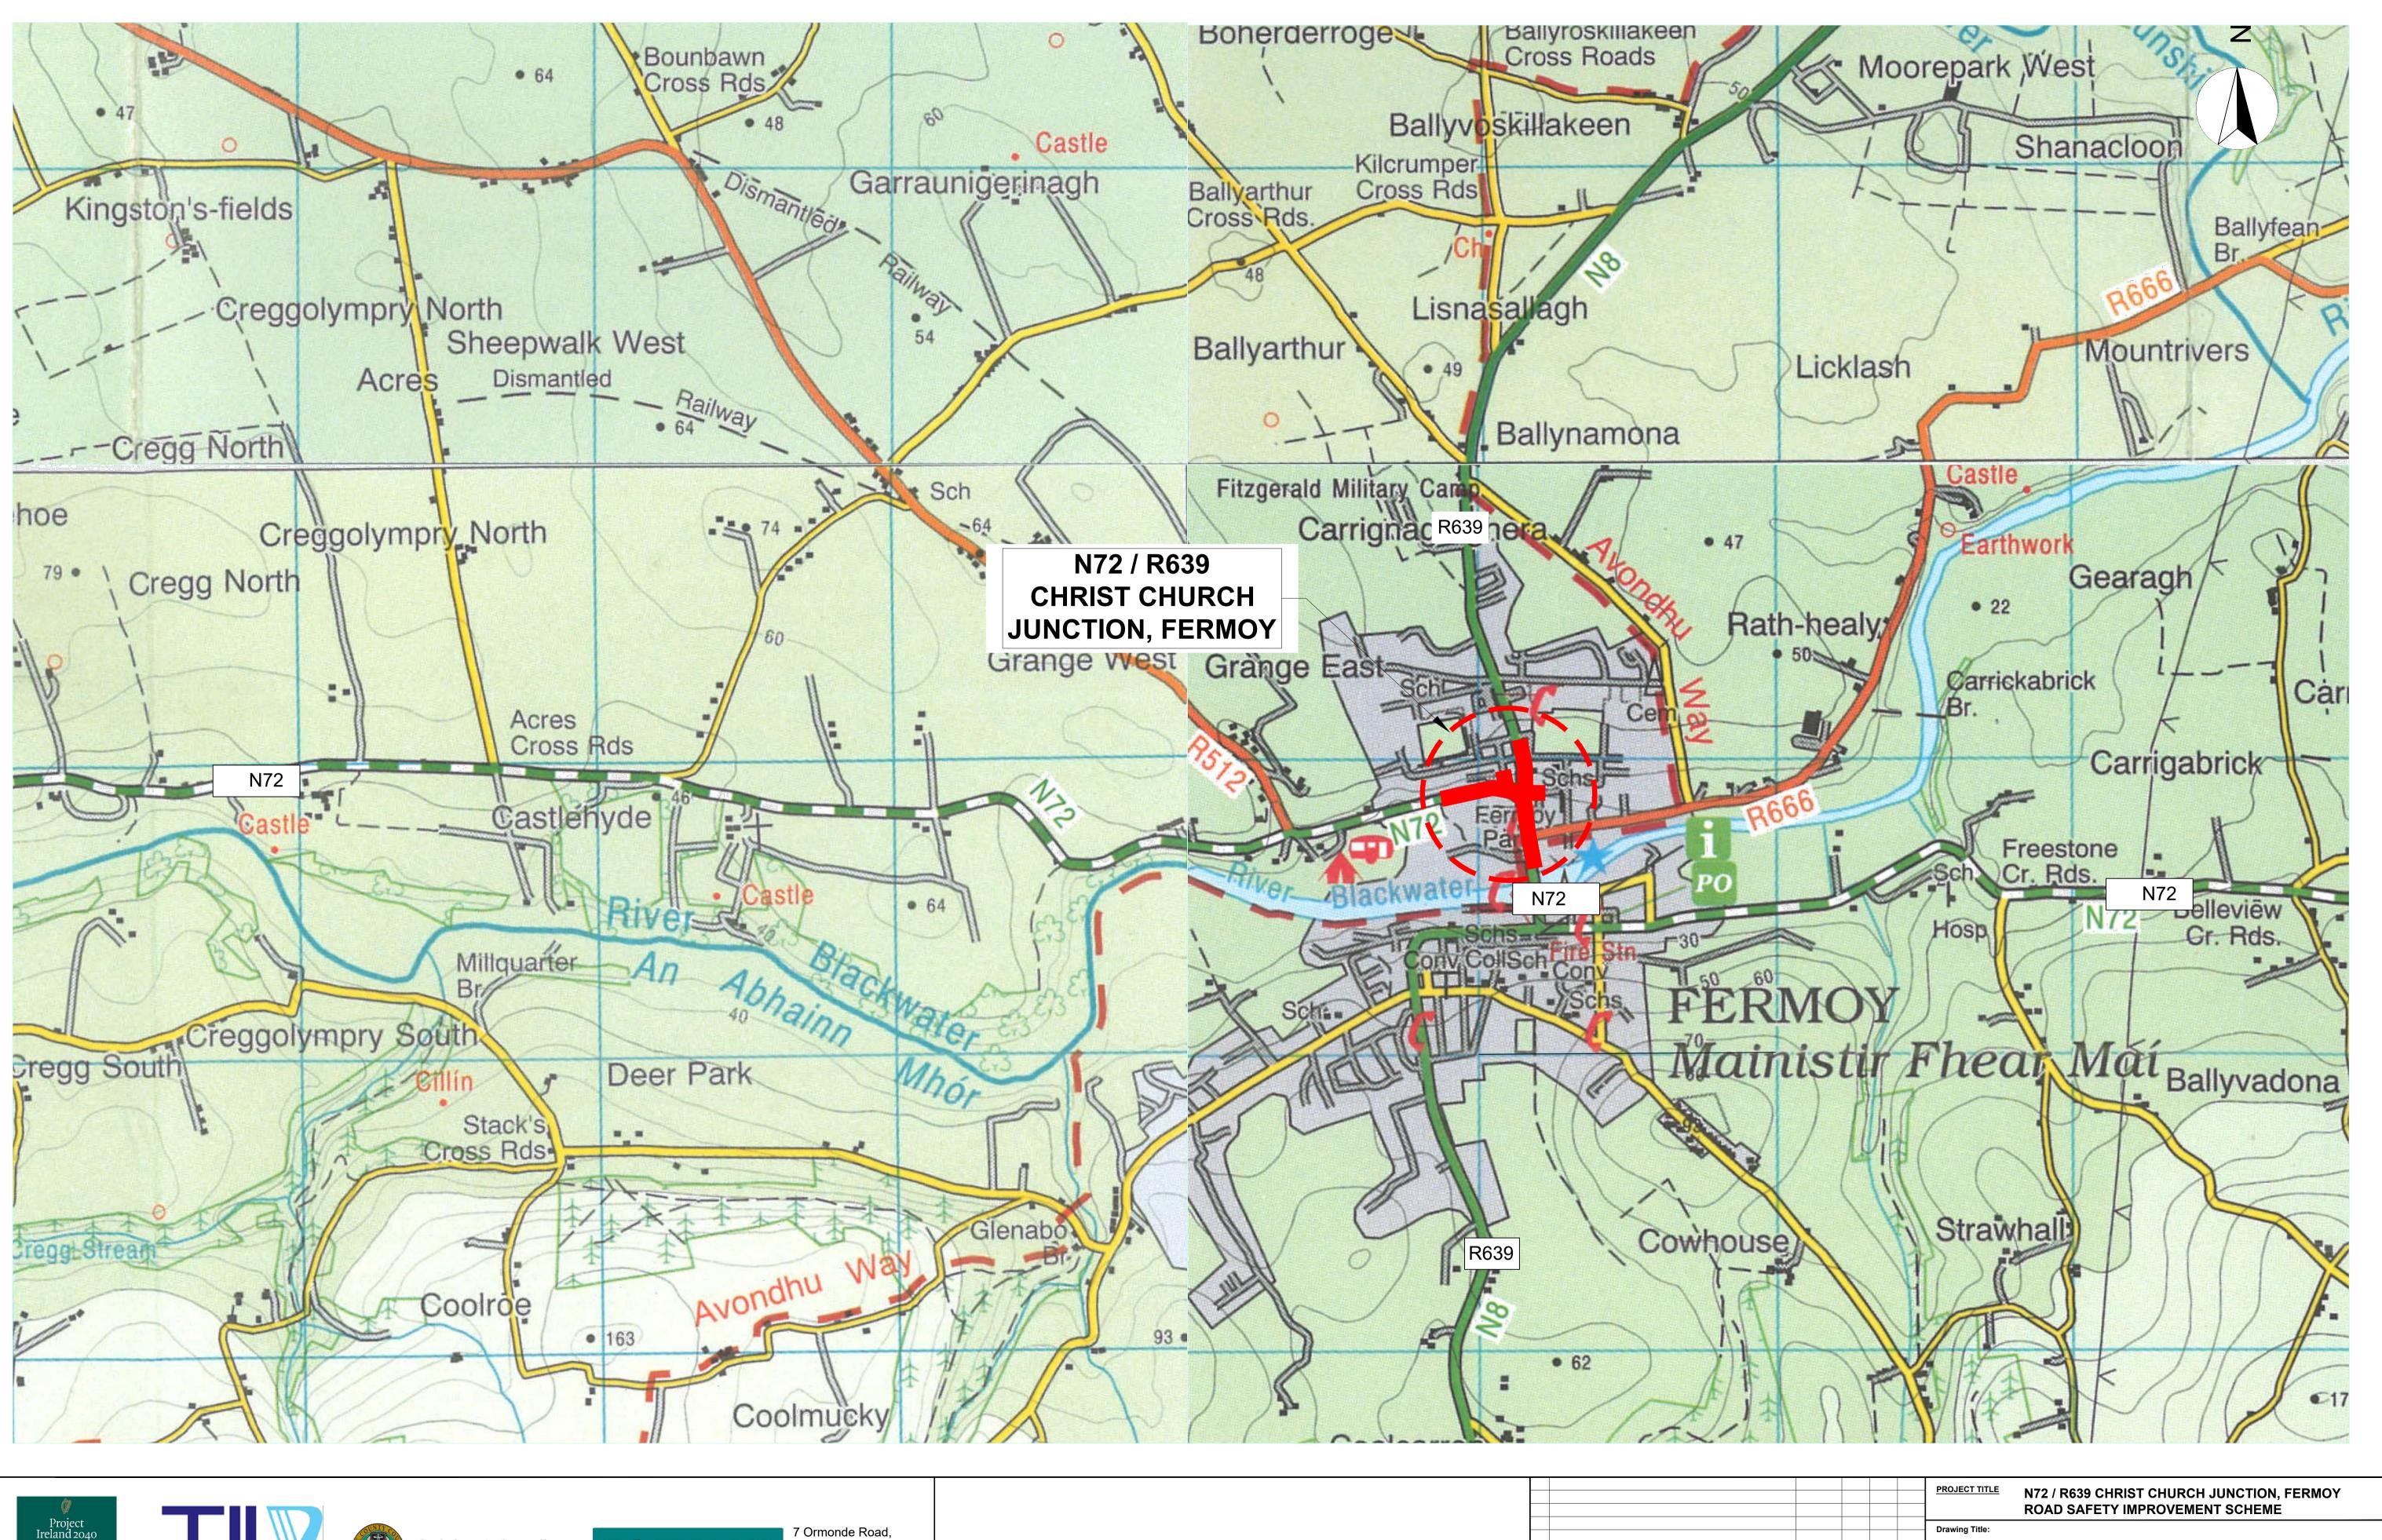

|                        |                                              |                      |    |                 |     |                 |       | PROJECT TITLE   |    | N72 / R639 CHRIST<br>ROAD SAFETY IMP |        | •           |                     |
|------------------------|----------------------------------------------|----------------------|----|-----------------|-----|-----------------|-------|-----------------|----|--------------------------------------|--------|-------------|---------------------|
| bad,                   |                                              |                      |    |                 |     |                 |       | Drawing Title:  | F  | PROJECT LOCATION MAP (2 of 2)        |        |             |                     |
| 67795800<br>oadplan.ie | D Titleblock Updated<br>C Titleblock Updated |                      |    | 30/01/24        |     | AC A            | С     | Drawn by:<br>T  | ON | Sheet Size:<br>A1                    | Scale: | 1:10000     | ite:<br>Feb '24     |
|                        | No.<br>Designed:<br>DS                       | Revision<br>Checked: | AC | Date<br>Approve | ed: | Chk'd   A<br>AC | .pp'd | Drawing Number: |    | 22148-01-0113                        |        | Revision: D | Status:<br>Approved |