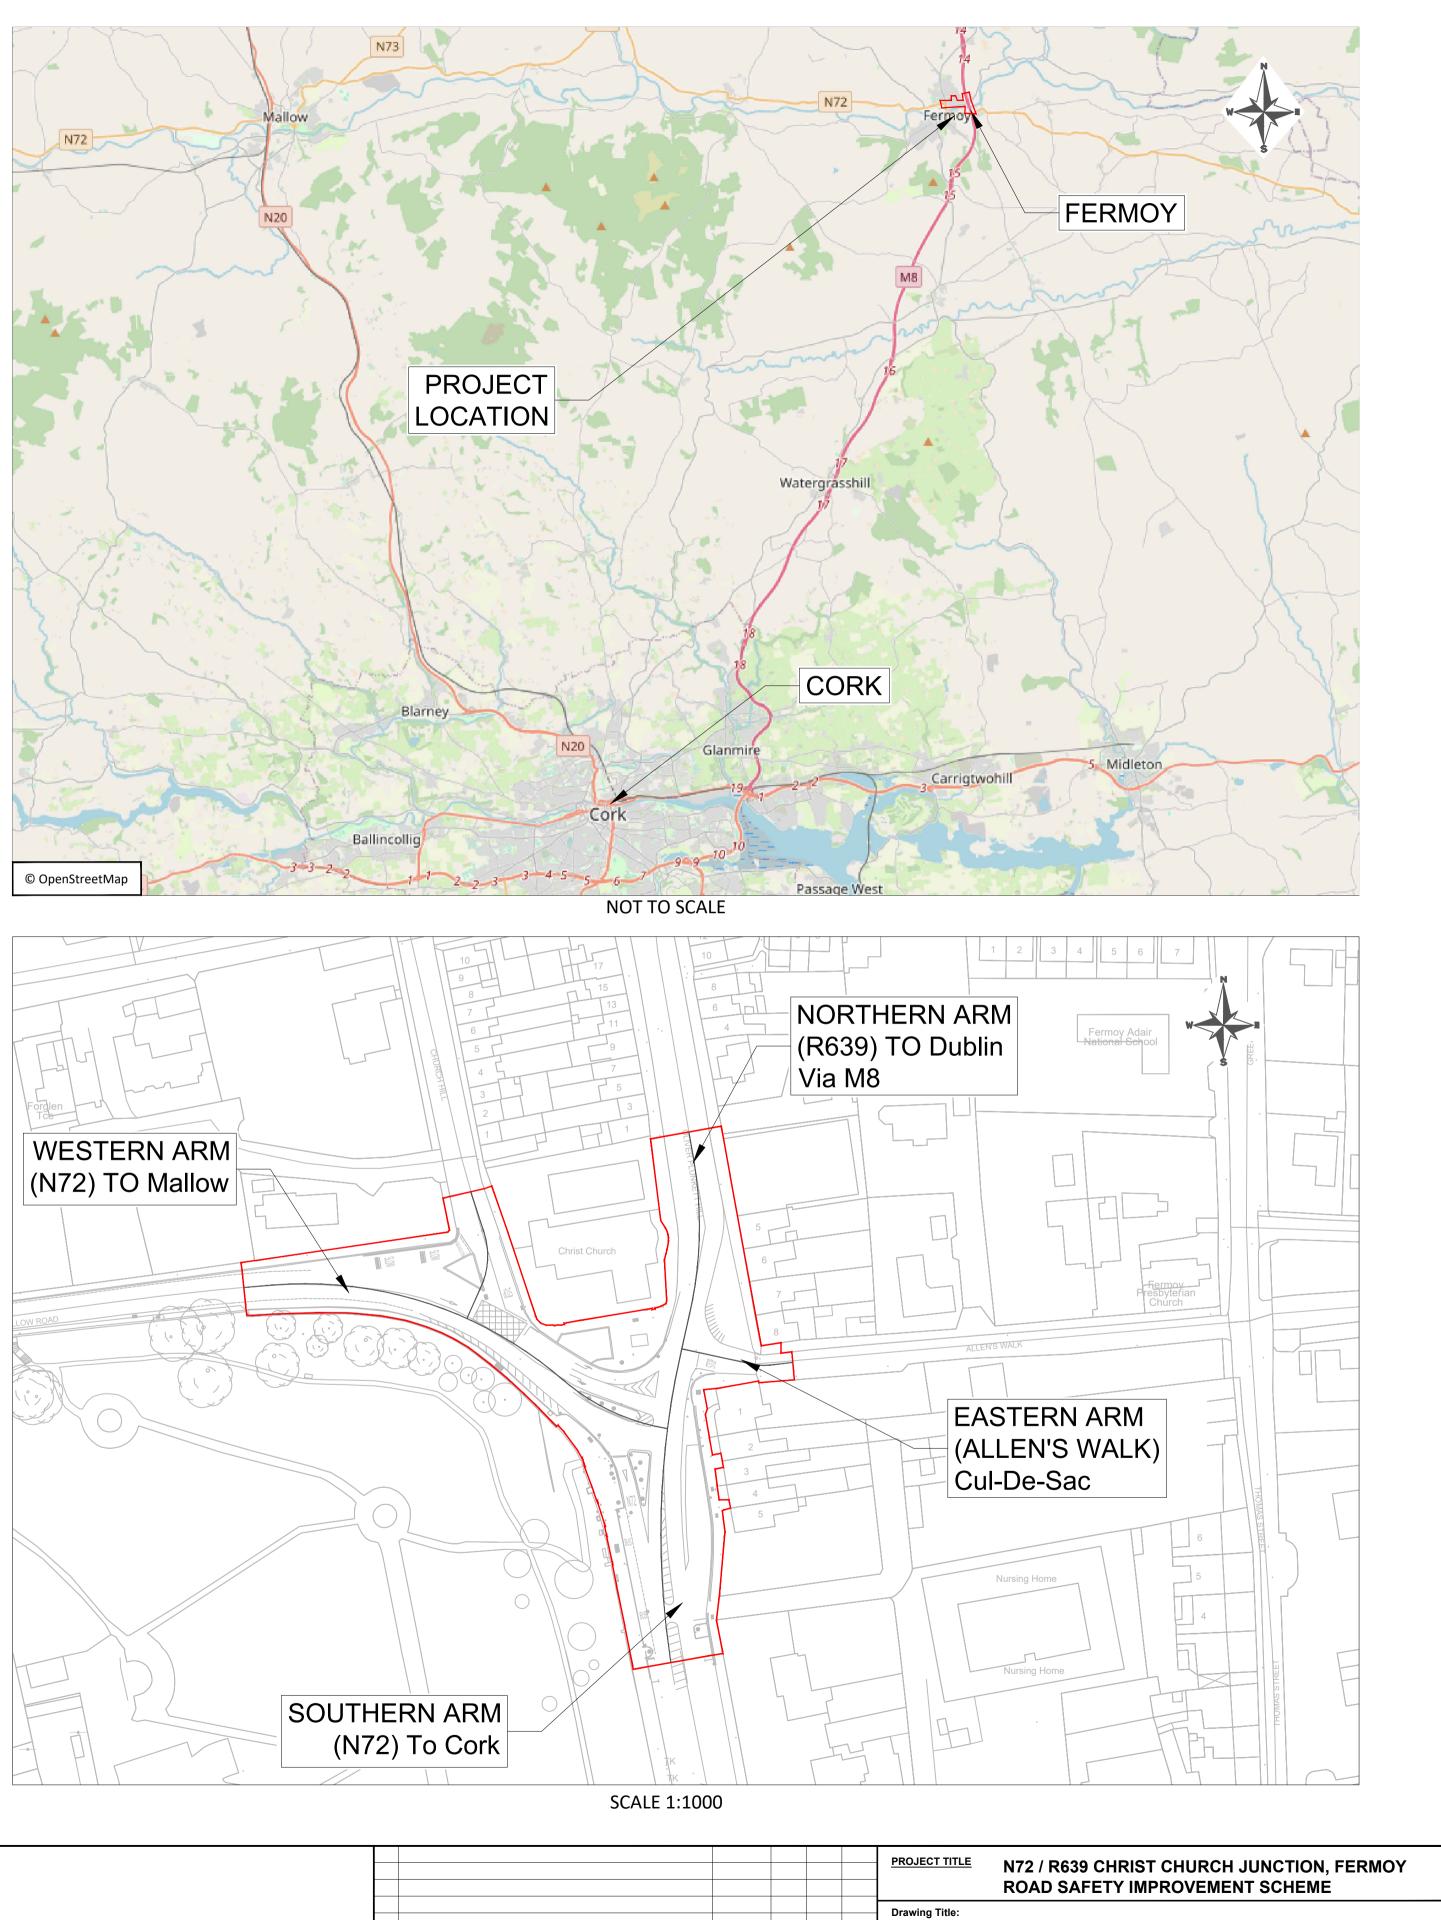

### N72 / R639 CHRIST CHURCH JUNCTION, FERMOY - ROAD SAFETY IMPROVEMENT SCHEME

Cork County Council Comhairle Contae Chorcaí NATIONAL ROADS OFFICE, RICHMOND, GLAMMRE, C. CORK: THE VIMAL

|          |                                      |       |       | Drawing Litie:                |     |                     |        |     |      |         |  |  |  |  |  |
|----------|--------------------------------------|-------|-------|-------------------------------|-----|---------------------|--------|-----|------|---------|--|--|--|--|--|
|          |                                      |       |       | PROJECT LOCATION MAP (1 of 2) |     |                     |        |     |      |         |  |  |  |  |  |
|          |                                      |       |       |                               |     |                     | · ·    | ,   |      |         |  |  |  |  |  |
| 2/02/24  | TON                                  | AC    | AC    | Drawn by:                     |     | Sheet Size:         | Scale: |     | Date | e:      |  |  |  |  |  |
| 80/01/24 | TON                                  | AC    | AC    |                               | TON | A1                  | AS SH  | OWN |      | Feb '24 |  |  |  |  |  |
| Date     | Ву                                   | Chk'd | App'd |                               |     |                     |        |     |      |         |  |  |  |  |  |
| Approve  | ed: AC Drawing Number: 22148-01-0112 |       |       | Revision:                     | D   | Status:<br>Approved |        |     |      |         |  |  |  |  |  |