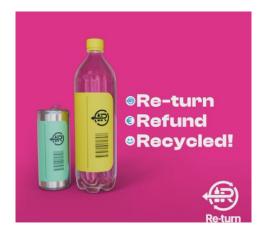

### 1.6.3 Deposit Return Scheme

The Deposit Return scheme in Ireland commenced on 1st February 2024. From this date, you will pay a small deposit, in addition to the price of the drink, when you buy a drink in a plastic bottle, aluminium or steel can that features the Re-turn logo.

A deposit of 15c is applied to containers from 150ml to 500ml inclusive and a deposit of 25c for containers over 500mls to 3 litres inclusive. When you return your empty and undamaged drink container to participating shops/supermarkets or Reverse Vending Machine (RVM), you will get your deposit back in full.

As a circular economy initiative, the new Deposit Return Scheme aims to move away from the 'take make and dispose' culture to one of returning valuable materials and keeping them in the economy for as long as possible.

For more information on the scheme visit <a href="https://re-turn.ie/">https://re-turn.ie/</a>.

(02\_2024\_S)