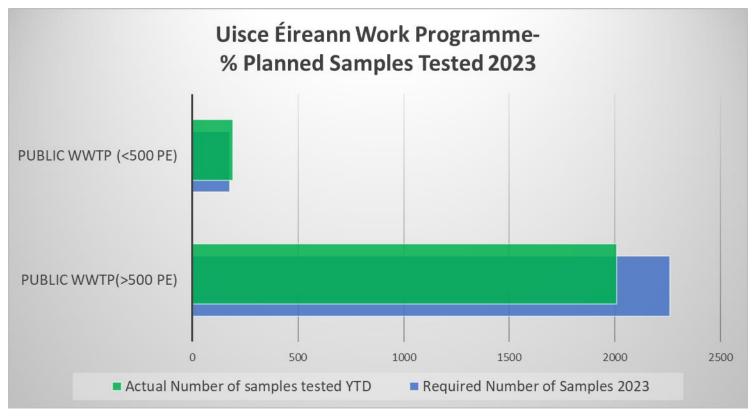

| 1 | 9  | 6  | 4  | 10  |  |
| Macroom                   | 18                            | 0 | 3  | 14 | 2  | 3   |  |
| Cobh                      | 10                            | 0 | 9  | 1  | 1  | 9   |  |
| East Cork                 | 17                            | 0 | 12 | 6  | 1  | 12  |  |
| Fermoy/Mitchelstown       | 13                            | 0 | 5  | 3  | 3  | 5   |  |
| Mallow/Kanturk            | 33                            | 0 | 11 | 4  | 11 | 11  |  |
| West Cork                 | 32                            | 0 | 1  | 19 | 6  | 1   |  |
| Total                     | 160                           | 1 | 58 | 59 | 31 | 153 |  |
| % Inspection plan com     | 96%                           |   |    |    |    |     |  |





Figure 1: IW Work Programme-Inspections



Figure 2: IW Work Programme – Samples

## 2.3. Air & Noise

## 2.3.1 Numbers of licenses under Air Pollutions Acts and related regulations

| Licence Type                            | Municipal<br>District | Q1<br>2023 | Q2<br>2023 | Q3<br>2023 | Q4<br>2023 | +/- on<br>Q1<br>2023 |
|-----------------------------------------|-----------------------|------------|------------|------------|------------|----------------------|
|                                         | Bandon/Kinsale        | 5          | 5          | 5          | 5          | 0                    |
|                                         | Carrigaline           | 3          | 3          | 3          | 3          | 0                    |
|                                         | Macroom               | 0          | 0