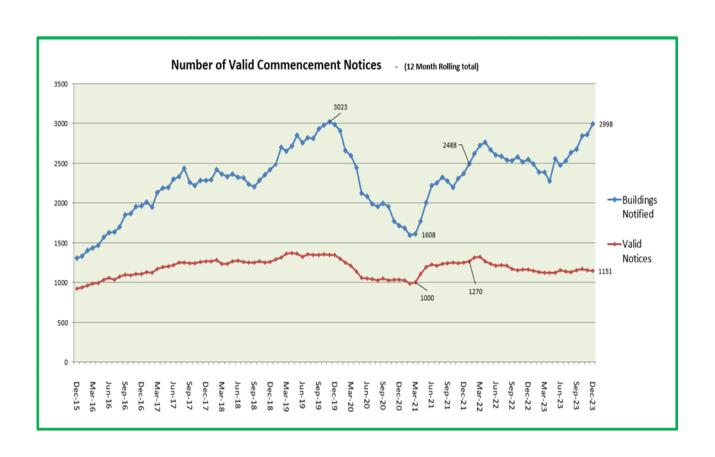

number of Disability Access Certificate (DAC) applications received and the number of DAC applications granted on a month by month basis for the period covered by this report. (DAC received includes invalid applications. Decisions does not include invalidation)

| Month         | No. Access Certificates | No. Access Certificates |  |  |
|---------------|-------------------------|-------------------------|--|--|
|               | received                | decided                 |  |  |
| October 2023  | 11                      | 25                      |  |  |
| November 2023 | 19                      | 18                      |  |  |
| December 2023 | 21                      | 13                      |  |  |
| Total         | 51                      | 56                      |  |  |









| Notices - Submitted Per Month                         |      |      |      |      |      |      |      |      |      |      |  |
|-------------------------------------------------------|------|------|------|------|------|------|------|------|------|------|--|
|                                                       |      |      |      |      |      |      |      |      |      |      |  |
|                                                       | 2015 | 2016 | 2017 | 2018 | 2019 | 2020 | 2021 | 2022 | 2023 | 2024 |  |
| January                                               | 50   | 70   | 94   | 93   | 128  | 82   | 72   | 94   | 81   | -    |  |
| February                                              | 67   | 91   | 90   | 110  | 137  | 83   | 50   | 95   | 81   | -    |  |
| March