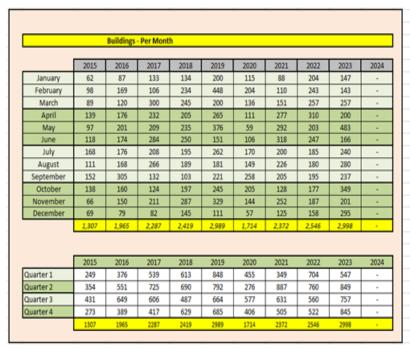

mber of Disability Access Certificate (DAC) applications received and the number of DAC applications granted on a month by month basis for the period covered by this report. (DAC received includes invalid applications. Decisions does not include invalidation)

| Month         | No. Access Certificates | No. Access Certificates |  |  |
|---------------|-------------------------|-------------------------|--|--|
|               | received                | decided                 |  |  |
| October 2023  | 11                      | 25                      |  |  |
| November 2023 | 19                      | 18                      |  |  |
| December 2023 | 21                      | 13                      |  |  |
| Total         | 51                      | 56                      |  |  |









| Notices - Submitted Per Month                         |      |      |      |      |      |      |      |      |      |      |  |
|-------------------------------------------------------|------|------|------|------|------|------|------|------|------|------|--|
|                                                       |      |      |      |      |      |      |      |      |      |      |  |
|                                                       | 2015 | 2016 | 2017 | 2018 | 2019 | 2020 | 2021 | 2022 | 2023 | 2024 |  |
| January                                               | 50   | 70   | 94   | 93   | 128  | 82   | 72   | 94   | 81   | -    |  |
| February                                              | 67   | 91   | 90   | 110  | 137  | 83   | 50   | 95   | 81   | -    |  |
| March