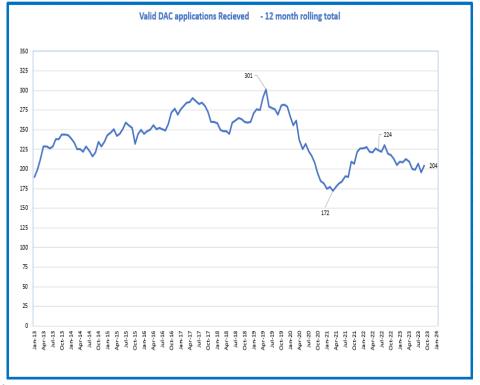

e number of Disability Access Certificate (DAC) applications received and the number of DAC applications granted on a month by month basis for the period covered by this report. (DAC received includes invalid applications. Decisions does not include invalidation)

| Month         | No. Access Certificates | No. Access Certificates |  |  |
|---------------|-------------------------|-------------------------|--|--|
|               | received                | decided                 |  |  |
| October 2023  | 11                      | 25                      |  |  |
| November 2023 | 19                      | 18                      |  |  |
| December 2023 | 21                      | 13                      |  |  |
| Total         | 51                      | 56                      |  |  |









| Notices - Submitted Per Month                         |      |      |      |      |      |      |      |      |      |      |  |
|-------------------------------------------------------|------|------|------|------|------|------|------|------|------|------|--|
|                                                       |      |      |      |      |      |      |      |      |      |      |  |
|                                                       | 2015 | 2016 | 2017 | 2018 | 2019 | 2020 | 2021 | 2022 | 2023 | 2024 |  |
| January                                               | 50   | 70   | 94   | 93   | 128  | 82   | 72   | 94   | 81   | -    |  |
| February                                              | 67   | 91   | 90   | 110  | 137  | 83   | 50   | 95   | 81   | -    |  |
| March