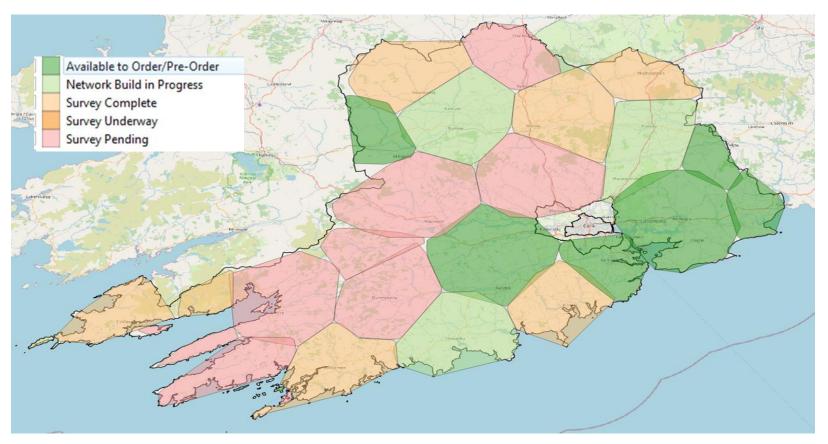

Network build is substantially complete in Carrigaline, Midleton, Youghal, Rathmore, Tallow, Templemartin as well as the Hare and Long Island DA's. Deployment in the, Clonakilty, Fermoy and Kanturk DA's is ongoing. Survey works in the Abbeyfeale, Dursey Island, Eyeries, Horse Island, Killavullen, Kinsale, Lauragh, Meelin, Mitchelstown and Skibbereen DA's is complete. Survey works are pending at Ballingeary, Bantry, Bere Island, Cape Clear, Sherkin Island, Carriganimmy, Charleville, Dunmanway, Grenagh, Kilcrohane and Schull. DA's

Approx. 76,700 premises across Cork County will ultimately benefit from access to high-speed broadband constructed under the National Broadband. Broadband connections can now be obtained at approx. 23,500 premises in the intervention area and network build a further 14,000 premises is ongoing.

An overview of planned NBI broadband roll-out activity across the county can be captured from the <a href="https://nbi.ie/where-are-we-working/">https://nbi.ie/where-are-we-working/</a> website. Website <a href="https://nbi.ie/where-are-we-working/">https://nbi.ie/where-are-we-working/</a> can be hovered over to identify status of the individual DA's. An overview of the present status and the roll-out per Deployment Area is presented below.