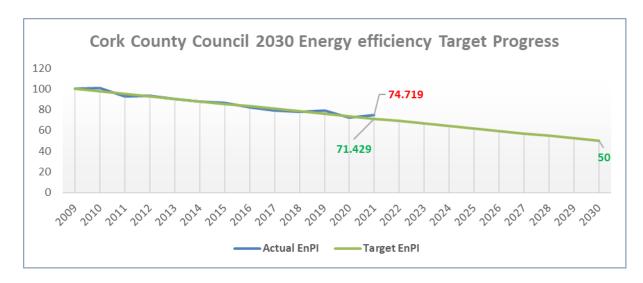

Energy Management

#### 2.6.1 SEAI

Public bodies are required under Statuary Instrument 426 of the European Union Energy Efficiency Regulations (2014) as amended to report their energy performance annually. The system by which public bodies report their energy consumption is through the Monitoring and Reporting (M&R) system, managed by the Sustainable Energy Authority of Ireland (SEAI).

Under the Climate Action Plan, Cork County Council had an energy efficiency improvement target of 50% from the baseline year of 2009 by 2030.

#### 2.6.2 Energy Efficiency Status 2030 (preliminary)

At the end of 2021, Cork County Council's energy efficiency was 25.3% better than baseline. The NEEAP target glide path presented in the current SEAI monitoring and reporting scorecard is shown in Figure 1.



Figure 1 Cork County Council's energy efficiency performance glide path to 2030 from SEAI M&R

The figures presented were published by the SEAI in their Annual Report 2020 on Public Sector Energy Efficiency Performance. The major findings are as follows:

- 2.8% worse than 2020
- 25.3% better than baseline (2009)
- 49.4% improvement required by 2030

Cork County Council's 2021 scorecard is expected to be published by SEAI in October 2023.

#### 2.6.3 Energy Management Action Plans 2023

Individual Directorates and SEUs were invited to submit Energy Management Action Plans (EMAP) for 2023. The actions for 2023 and progress to date are shown in Table 1.

| Directorate               | Section                    | Action