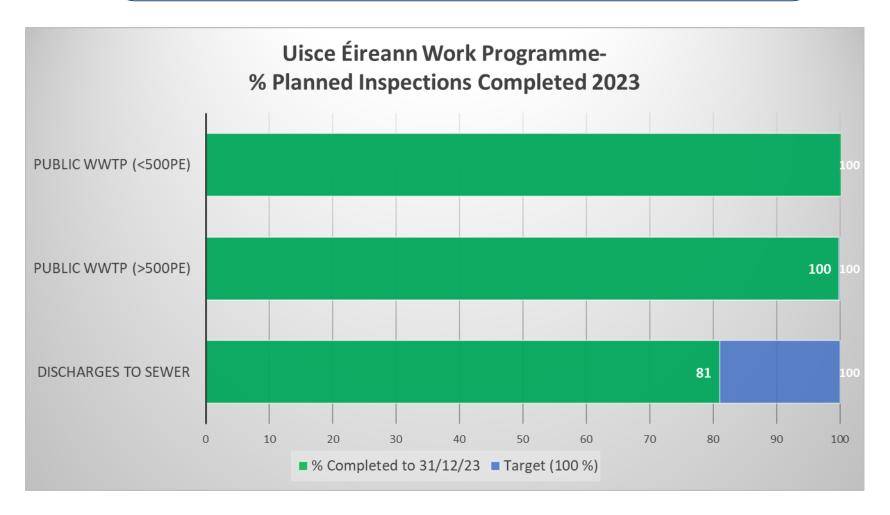

ale            | 18                            | 1 | 9  | 6  | 4  | 10  |  |
| Macroom                   | 18                            | 0 | 3  | 14 | 2  | 3   |  |
| Cobh                      | 10                            | 0 | 9  | 1  | 1  | 9   |  |
| East Cork                 | 17                            | 0 | 12 | 6  | 1  | 12  |  |
| Fermoy/Mitchelstown       | 13                            | 0 | 5  | 3  | 3  | 5   |  |
| Mallow/Kanturk            | 33                            | 0 | 11 | 4  | 11 | 11  |  |
| West Cork                 | 32                            | 0 | 1  | 19 | 6  | 1   |  |
| Total                     | 160                           | 1 | 58 | 59 | 31 | 153 |  |
| % Inspection plan com     | 96%                           |   |    |    |    |     |  |





Figure 1: IW Work Programme-Inspections



Figure 2: IW Work Programme – Samples

## 2.3. Air & Noise

## 2.3.1 Numbers of licenses under Air Pollutions Acts and related regulations

| Licence Type                            | Municipal<br>District | Q1<br>2023 | Q2<br>2023 | Q3<br>2023 | Q4<br>2023 | +/- on<br>Q1<br>2023 |
|-----------------------------------------|-----------------------|------------|------------|------------|------------|----------------------|
|                                         | Bandon/Kinsale        | 5          | 5          | 5          | 5          | 0                    |
|                                         | Carrigaline           | 3          | 3          | 3          | 3          | 0                    |
|                                         |