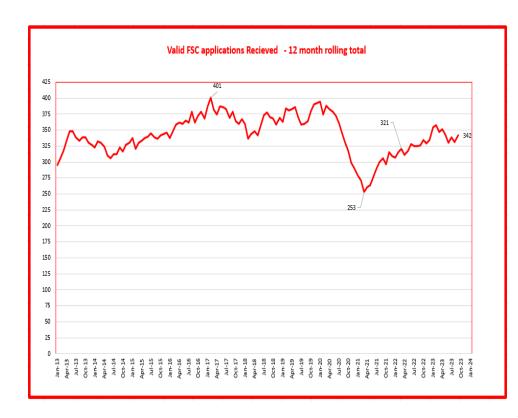

the number of Disability Access Certificate (DAC) applications received and the number of DAC applications granted on a month by month basis for the period covered by this report. (DAC received includes invalid applications. Decisions does not include invalidation)

| Month         | No. Access Certificates | No. Access Certificates |  |  |
|---------------|-------------------------|-------------------------|--|--|
|               | received                | decided                 |  |  |
| October 2023  | 11                      | 25                      |  |  |
| November 2023 | 19                      | 18                      |  |  |
| December 2023 | 21                      | 13                      |  |  |
| Total         | 51                      | 56                      |  |  |









| Notices - Submitted Per Month                         |      |      |      |      |      |      |      |      |      |      |  |
|-------------------------------------------------------|------|------|------|------|------|------|------|------|------|------|--|
|                                                       |      |      |      |      |      |      |      |      |      |      |  |
|                                                       | 2015 | 2016 | 2017 | 2018 | 2019 | 2020 | 2021 | 2022 | 2023 | 2024 |  |
| January                                               | 50   | 70   | 94   | 93   | 128  | 82   | 72   | 94   | 81   | -    |  |
| February                                              | 67   | 91   | 90   | 110  | 137  | 83   | 50   | 95   | 81   | -    |  |
| Marc