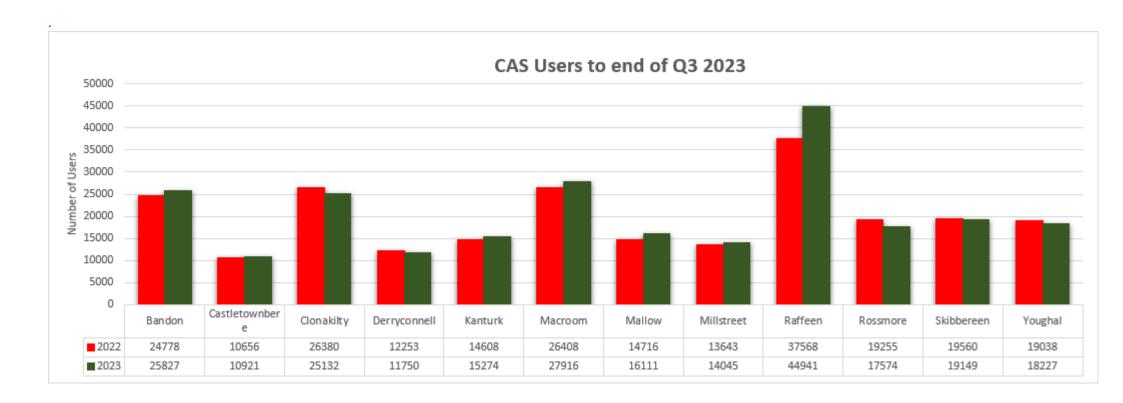

Youghal        | Recyclables | 154.56  | 93.82   | 202.80  |         | 652.04   | 530.97  |
|      |                | Waste       | 221.48  | 165.02  | 272.04  |         | 1,004.32 | 733.28  |
|      | Kanturk*       | Recyclables | 156.38  | 152.98  | 228.49  |         | 642.45   | 574.15  |
|      |                | Waste       | 181.52  | 155.91  | 228.84  |         | 836.8    | 626.00  |
| 4    | Mallow*        | Recyclables | 199.04  | 77.87   | 234.82  |         | 740.67   | 673.81  |
|      |                | Waste       | 202.28  | 53.96   | 198.16  |         | 742.36   | 633.38  |
|      | Millstreet*    | Recyclables | 168.13  | 58.49   | 160.19  |         | 495.86   | 468.51  |
|      |                | Waste       | 211.74  | 73.70   | 207.60  |         | 714.99   | 597.33  |



#### 2.4.3 Bring sites (Q4 2023 data not yet available)

| Material      | Tonnage  | Tonnage  | Tonnage  | Tonnage | Total    | Total   |
|---------------|----------|----------|----------|---------|----------|---------|
| iviateriai    | Q1 2023  | Q2 2023  | Q3 2023  | Q4 2023 | Ytd 2023 | 2022    |
| Glass Bottles | 1,874.00 | 1,488.00 | 1,470.00 |         | 3,362.00 | 6948.37 |
| Beverage Cans | 27.75    | 11.41    | 21.71    |         | 39.16    | 99.29   |
| Food Cans     | 35.22    | 14.32    | 21.34    |         | 49.54    | 105.85  |

### 2.4.4 Decisions made Waste Facility Permit & Waste Cert of Registration Applications July 1<sup>st</sup> – September30<sup>th</sup>

| Waste Facility Permit/       |                 | Municipal District |      |           |        |         |