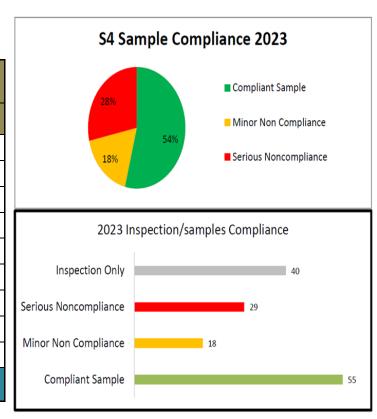

nsale            | 18                            | 1 | 9  | 6  | 4  | 10  |  |
| Macroom                   | 18                            | 0 | 3  | 14 | 2  | 3   |  |
| Cobh                      | 10                            | 0 | 9  | 1  | 1  | 9   |  |
| East Cork                 | 17                            | 0 | 12 | 6  | 1  | 12  |  |
| Fermoy/Mitchelstown       | 13                            | 0 | 5  | 3  | 3  | 5   |  |
| Mallow/Kanturk            | 33                            | 0 | 11 | 4  | 11 | 11  |  |
| West Cork                 | 32                            | 0 | 1  | 19 | 6  | 1   |  |
| Total                     | 160                           | 1 | 58 | 59 | 31 | 153 |  |
| % Inspection plan com     | 96%                           |   |    |    |    |     |  |





Figure 1: IW Work Programme-Inspections



Figure 2: IW Work Programme – Samples

## 2.3. Air & Noise

## 2.3.1 Numbers of licenses under Air Pollutions Acts and related regulations

| Licence Type                            | Municipal<br>District | Q1<br>2023 | Q2<br>2023 | Q3<br>2023 | Q4<br>2023 | +/- on<br>Q1<br>2023 |
|-----------------------------------------|-----------------------|------------|------------|------------|------------|----------------------|
|                                         | Bandon/Kinsale        | 5          | 5          | 5          | 5          | 0                    |
|                                         | Carrigaline           | 3          | 3          | 3          | 3          | 0                    |
|