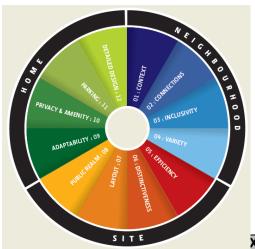

# **DESIGN CONSIDERATIONS**

The development as designed is considered under the 12 criteria as outlined in the Urban Design Manual for residential developments.

Image 1.1 – 12 Criteria under the Urban Design Manual.