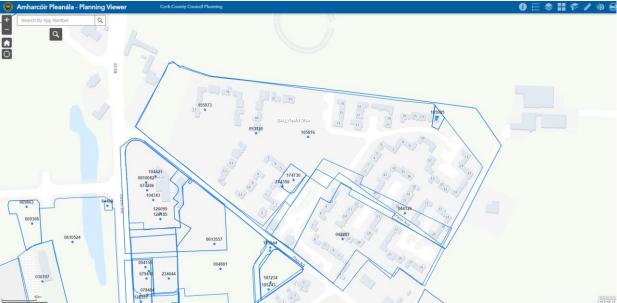

Image 1.4 – Showing the subject site outlined in red and planning applications in the surrounding area.

Page **10** of **11** 