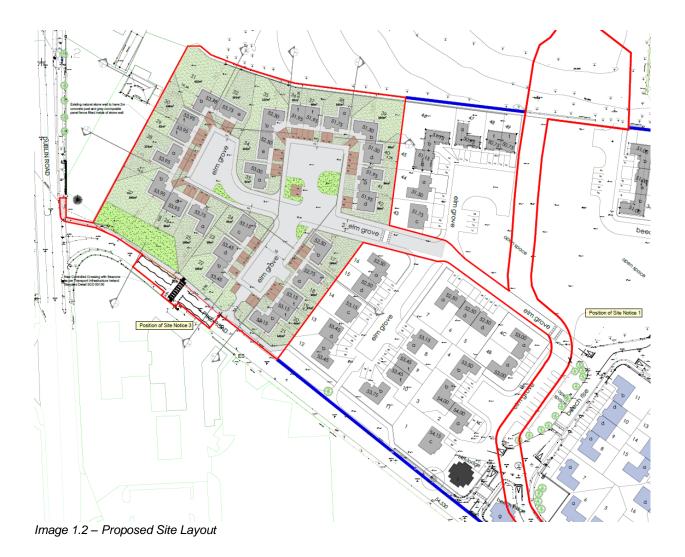

#### SITE STRATEGY

The proposed development has been previously designed by a different Architectural Consultant as a direct response to the grain of development surrounding the site. Pedestrian connections between the site entrance and the on-site amenities will create an inclusive development that is accessible for all. The orientation of the units have been arranged to benefit from natural light throughout the day while also ensuring that the privacy of neighbouring properties is retained. Units are designed to overlook communal open spaces and encourages a sense of community within the development. This also allows for the passive surveillance of these amenity spaces.

### **DESIGN CONSIDERATION 2 – ACCESS & CONNECTIONS (DMURS)**

Access to the development site is achieved via the existing site entrance to the wider scheme off the L1513 Pike Road, just off the Dublin Road, North of Fermoy Village. The proposed development has been designed in accordance with DMURS in order to create a development with an urban feel whilst also creating a safe environment for all road users. The scheme provides attractive connections for pedestrians, cyclists and vehicles. The proposed development is easily accessible to all amenities within the area. A series of pedestrian footpaths will connect units on site to the site entrances.

#### DESIGN CONSIDERATION 3, 4 & 8 – INCLUSIVITY, VARIETY & PUBLIC REALM

There are generous communal spaces located strategically within the development. These will contain a mix of hard and soft landscaped elements which will contribute to the quality of life for the residents. Variety within the public realm will help create distinctive spaces that aid in wayfinding for residents/visitors to the site. Units are designed to overlook these open spaces to provide passive surveillance throughout the development and form small communities within the overall development.

#### DESIGN CONSIDERATION 5 – EFFICIENCY

The proposed layout considers the existing properties surrounding the site, the topographical nature of the site and the residential amenities of the proposed units to provide the most efficient approach to developing the site for the proposed unit types. The site layout is arranged to maximise the efficiency of the site and give generous external private and public spaces.

#### DESIGN CONSIDERATION 6/7 - DISTINCTIVENESS/LAYOUT

The proposed layout has been arranged to maximise the sites development potential. Units within the scheme are arranged to overlook the communal open spaces and the layout has been organised to prevent overlooking of adjoining properties. The site also contains generous pedestrian links throughout that connect the different communal spaces. This will ensure that an inclusive development is formed whereby all residents have access to the on-site amenities.