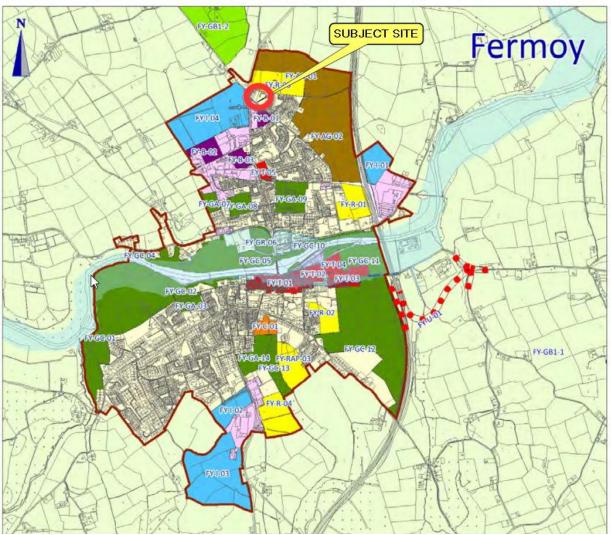

We also note section 1.4.7, 1.4.8 and 1.4.9 which specifically address population and housing under Planning Considerations and proposals. We say the subject application for the completion of an unfinished, unsightly housing estate complies with the requirements of the New Cork County Development Plan. (See extract map below).

Image 1.0 - Extract from the 2022 County Development Plan - Fermoy Map.