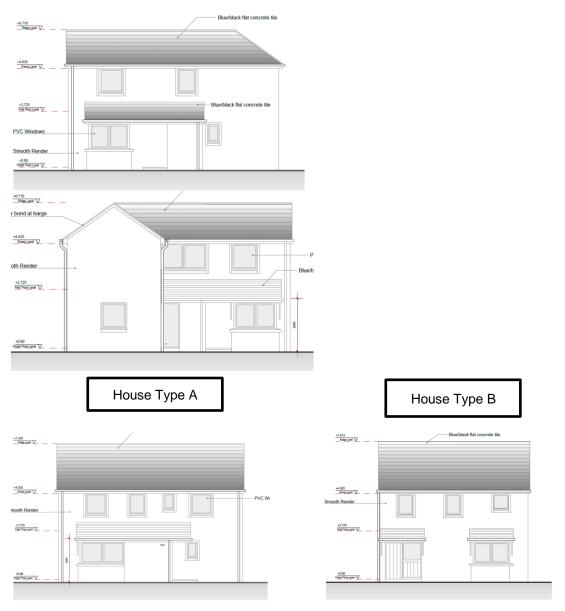

ounding context. A proposed finish of smooth render and slate will provide for a development which respects the existing developments and dwellings nearby. Generous open spaces with landscaping will enhance the overall design of the development. The design of the buildings and public space will facilitate easy maintenance. Care has been taken to design the location of bins and vents to prevent impact on the public amenities.

The proposed development has been designed to provide high quality residential units that will contribute positively to Fermoy and provide much needed housing to County Cork. The proposed site layout focuses on the creation of distinctive streetscapes with different material finishes that help generate a highly efficient scheme and assist our vision of place making.



## House Type C

## House Type D





House Type F

## SITE SERVICES:

Please refer to the accompanying site services reports & drawings.

## PLANNING HISTORY:

We have detailed the relevant planning history surrounding the subject site below. Planning permission was granted on this site in 2005 and extended in 2010 & 2015.





| Details Applicant Development                       | Comments Decision Appeal |                        |                       |  |  |  |  |  |  |
|-----------------------------------------------------|--------------------------|------------------------|-----------------------|--|--|--|--|--|--|
| Planning Application: 105816 (Cork County Council ) |                          |                        |                       |  |  |  |  |  |  |
| File Number: