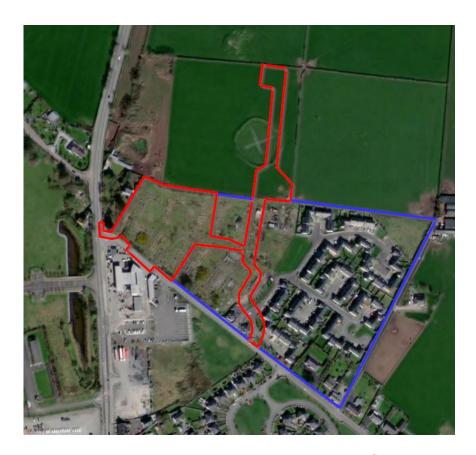

XT - BOUNDARY CONDITIONS

The subject site is located on the Northern Edge of Fermoy town. There are undeveloped greenfields to the North and East of the subject site. Construction began on the wider scheme in 2005 but has stalled in recent years. There are existing residential housing estates to the South of the subject site (Rathcarrig, Cul Mona, Pike Road & Beechfield Estates) in a similar pattern of development and density as the subject site.