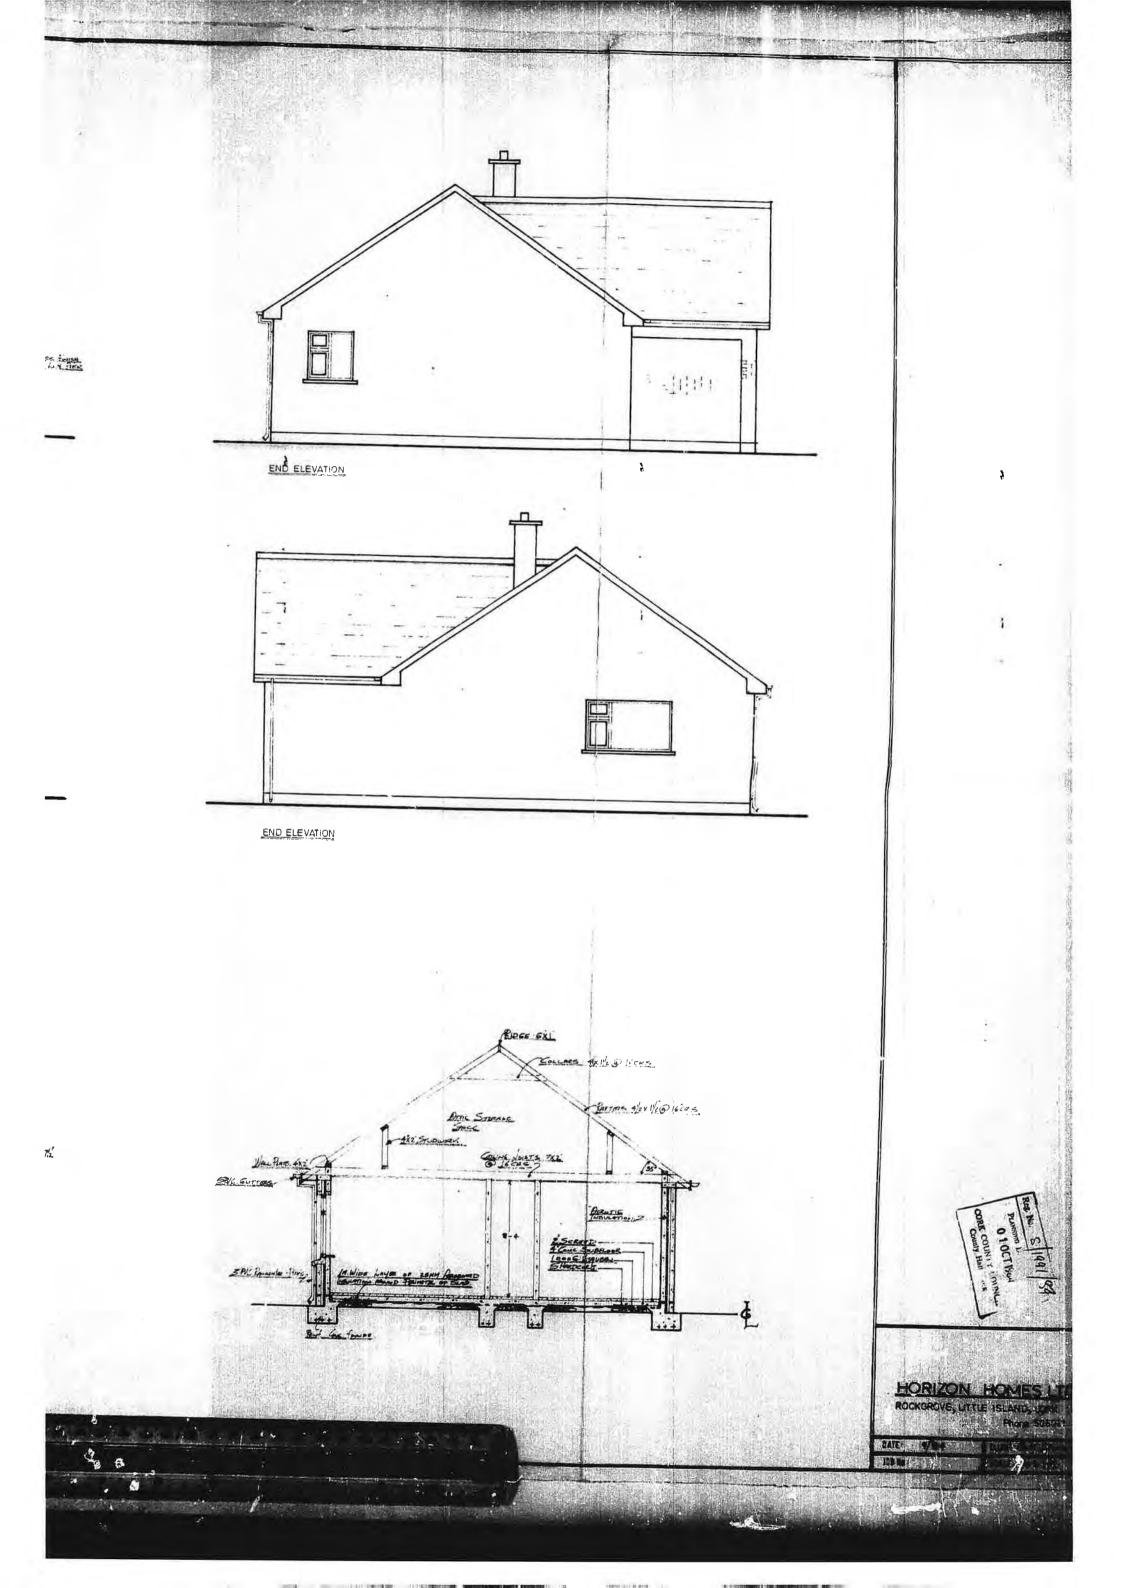

24

A (91)

dış iype planning permission Ittle ground floar plan

scale

co's conoro's'ullivan b.a.(horu), dip.arch(oxford), milal, riba. architect

architect siracusa, church hill, glanmire, co. cork

# montassori school in part of dwelling

iel 086 390 7303 empli info@cosarchitect.com

web www.cosorchitect.com

PLANNING DEPARTMENT 07 MAR 2024 COMM COUNTY COUNCIL County Hall, Cork

front elevation

. . .

4

revisions

rear elevation

|          |                         | drawn | coh            | conor o'sullivan b.o.(hom), do.orch(outerd), mfal, Abo |                            | montessori school in part of dwelling      |
|----------|-------------------------|-------|----------------|--------------------------------------------------------|----------------------------|--------------------------------------------|
| drg lype | planning permitsion     |       |                |                                                        | web www.cosorchilect.com   | for flong barrell                          |
| title    | front + rear elevations |       |                | onchilect                                              | tel 086 390 7303           |                                            |
| scale    | 1/100                   | dole  | februaryl 2022 | siracusa, church hil, glanmire, co. con                | ema) info@cosarchilect.com | ot prior hill, lekiteo, waterfall, co. cok |