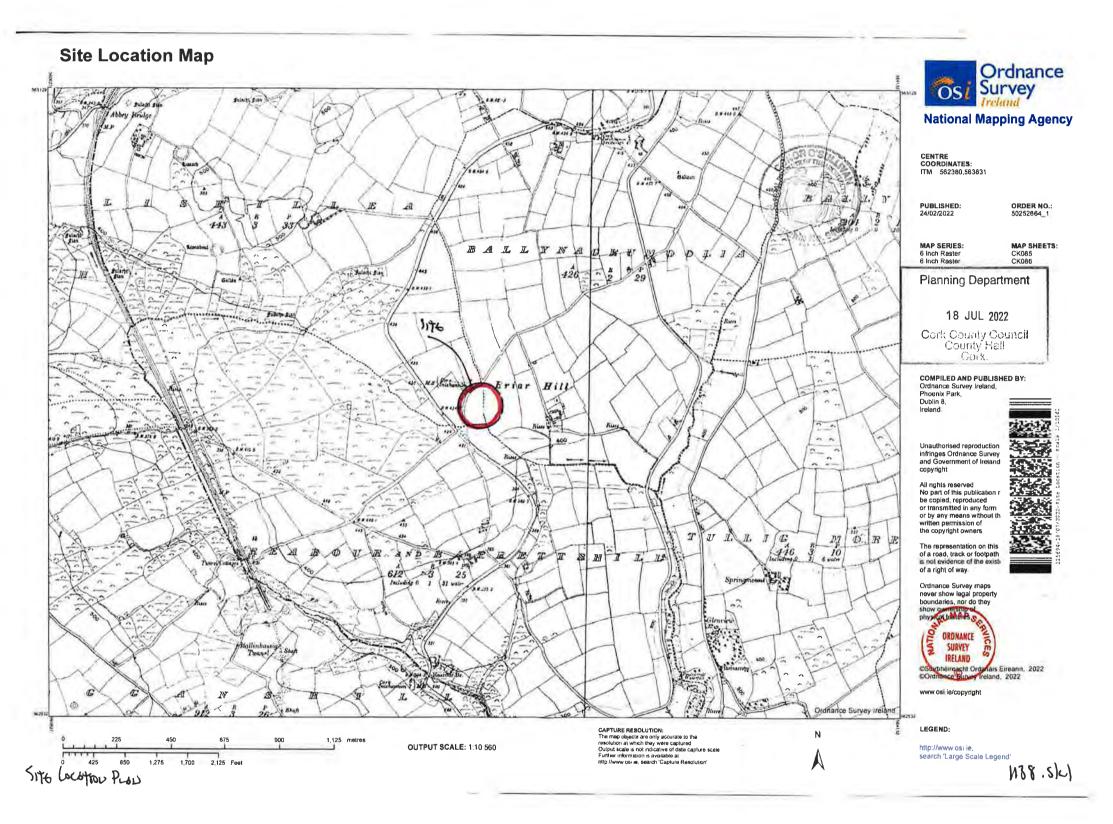

The application must be accompanied by a site location map which is based on the Ordnance Survey map for the area, is a scale not less than 1:1000 and it shall clearly identify the site in question.

Sufficient information should be submitted to enable the Planning Authority to make a decision. If applicable, any plans submitted should be to scale and based on an accurate survey of the lands/structure in question. The application should be sent to the following address: