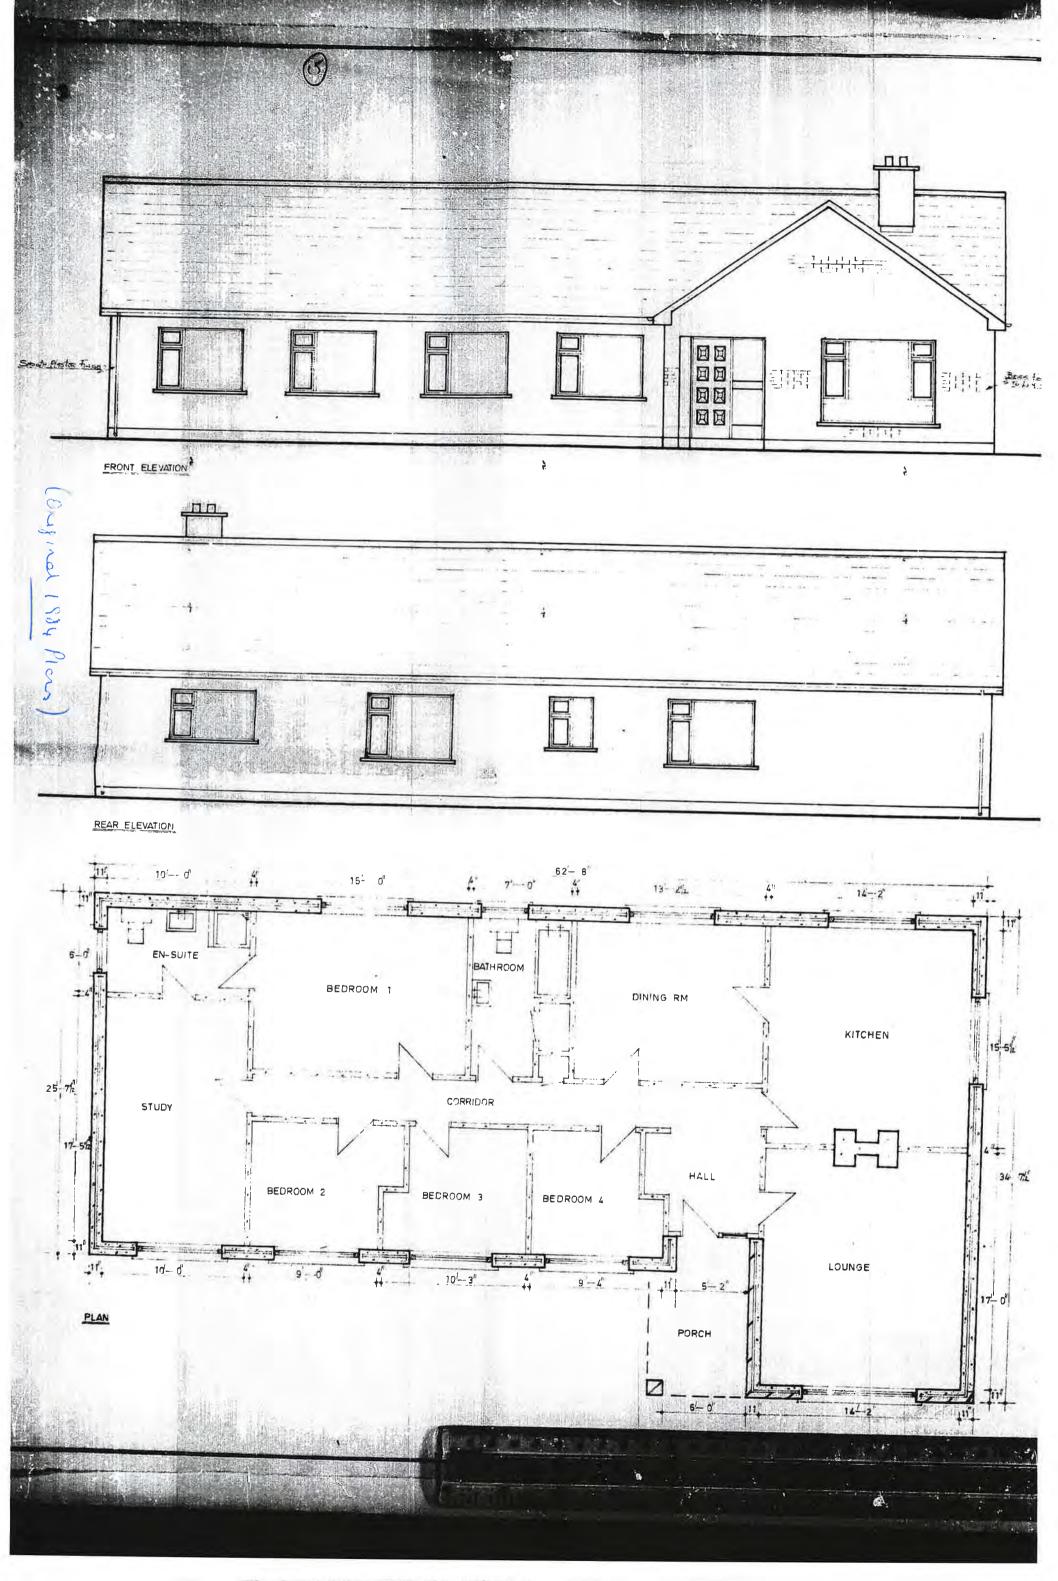

### 03/2127 Permission refused to Tony and Miriam Collins for a dwelling

The original house was granted permission under Reg. Ref 1991/84P.

A planning application to '*Retain conversion of attic space to living accommodation, construction of extension and partial change of use of bung. for use as Montessori school*' was granted under 7704/00P subject to conditions.

NOTIFICATION OF DECISION TO GRANT PERMISSION (with conditions)

Reference No. in Planning Register S/00/7704

KEVIN & MARGARET DAVIS Briar Hill, Lisskillea, Waterfall, Cork

AT:

In pursuance of the powers conferred upon them by the above mentioned Acts, the Council of the County of Cork have by Order dated 21/14:2001 decided to GRANT PERMISSION for the development of land namely;

Retain conversion of attic spac. to living accommodation, construction of extension and partial change of use of bung. for use as Montessori school. BRIAR HILL, LISKILLEA, WATERFALL

in accordance with the plans and particula a submitted by the applicant

On: 20/12/00 And as amended by Drawings on 16/01/01 and 23/03/01 and 29/03/01

and subject to the conditions ( 9 No.) set out in column 1 of the Schedule attached hereto. The reasons for the imposition of the said conditions are set out in column 2 of the Schedule.