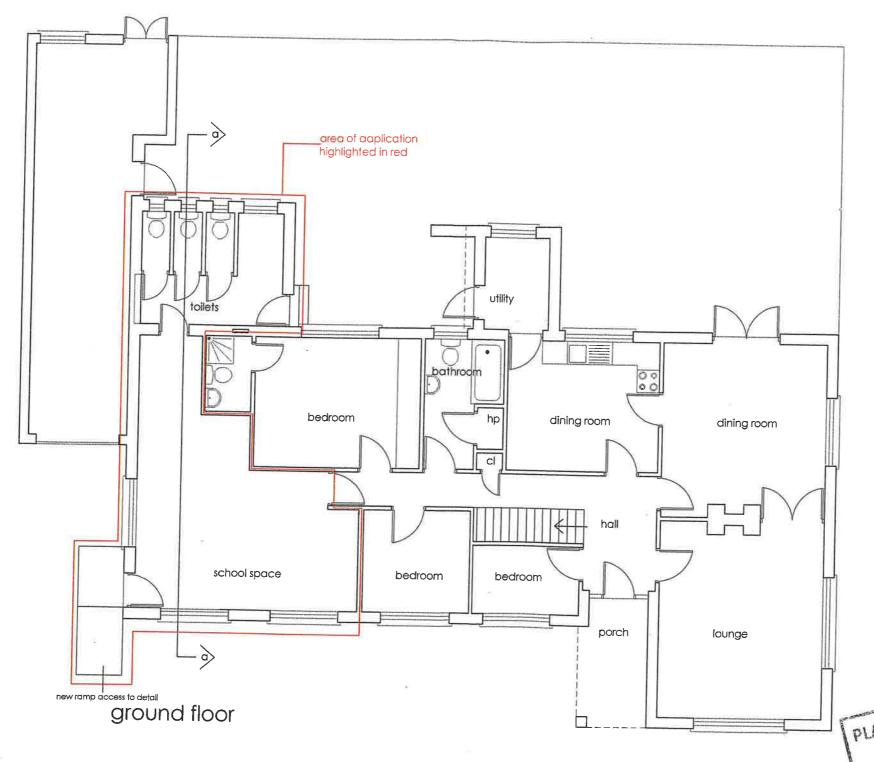

### D/215/24 – Section 5 Declaration

A Section 5 declaration is sought by Fiona Barrett of Briar Hill, Liskella, Waterfall Co. Cork T12YY66 for change of use of the montessori school to residential use to form part of the main residential dwelling.

### Question subject of the Section 5

On the basis of the information submitted the question to be addressed under this request is as follows:

"Whether the change of use of the montessoiri school to residential use to form part of the main residential dwelling is development and is or is not exempted development.

### <u>Planning History</u>

On site

22/5694 Permission granted to Fiona Barrett for retention of the change of use of part of ground floor of existing dwelling to Montessori school for sessional hours and new access ramp to entrance to side.

### <u>Assessment</u>

I note the details and drawings submitted as part of the application.

The site is occupied by a single storey dwelling. The dwelling was the subject of a planning application in 2022, Pl. Ref 22/5694 for permission for the retention of the change of use of part of the single storey residential dwelling to a Montessori school and permission was granted.

The works proposed are considered 'development' in accordance with Section 3 (1) of the Planning and Development Act, 2000 as the change of use is a material change.

I have reviewed the development proposal in relation to exemptions as provided in the Planning and Development Regulations 2001, as amended and Section 4 of the Planning and Development Act, 2000 as amended and would contend that there are no exemptions for the proposed change of use proposed. Therefore planning permission is required.