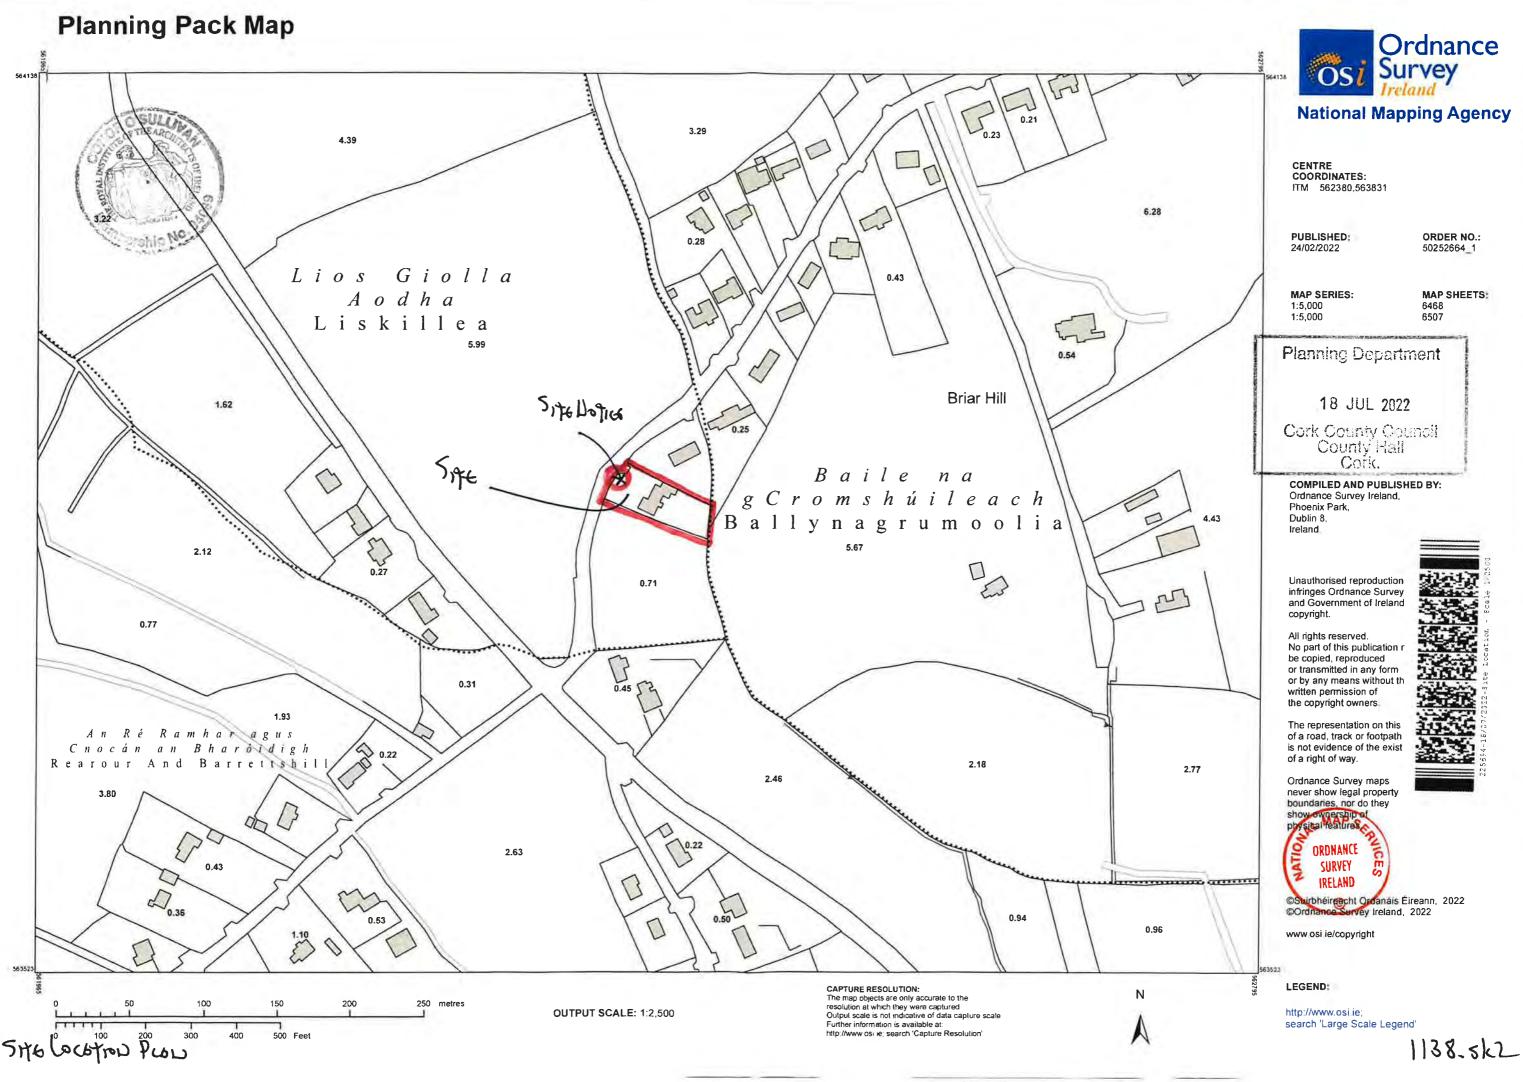

The application must be accompanied by a site location map which is based on the Ordnance Survey map for the area, is a scale not less than 1:1000 and it shall clearly identify the site in question.

Sufficient information should be submitted to enable the Planning Authority to make a decision. If applicable, any plans submitted should be to scale and based on an accurate survey of the lands/structure in question. The application should be sent to the following address: