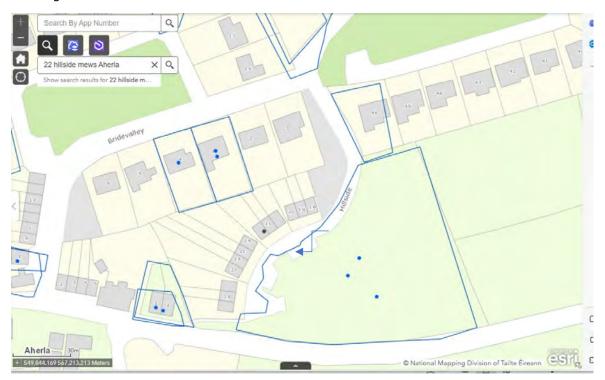

on payment to the Board of such fee as may be prescribed, refer a declaration for review by the Board within 4 weeks of the date of the issuing of the declaration.

Yours faithfully,

Cde Borand

CATHAL DE BARÓID, ADMINISTRATIVE OFFICER, PLANNING DEPARTMENT.

In order to process your query, it may be necessary for Cork County Council to collect Personal information from you. Such information will be processed in line with our privacy statement which is available to view at <u>https://www.corkcoco.ie/privacy-statement-cork-county-council</u>

### D/215/24 – Section 5 Declaration

A Section 5 declaration is sought by Fiona Barrett of Briar Hill, Liskella, Waterfall Co. Cork T12YY66 for change of use of the montessori school to residential use to form part of the main residential dwelling.



Figure 1 Subject site location

### Question subject of the Section 5

On the basis of the information submitted the question to be addressed under this request is as follows:

"Whether the change of use of the montessoiri school to residential use to form part of the main residential dwelling is development and is or is not exempted development.

### <u>Planning History</u>

On site

22/5694 Permission granted to Fiona Barrett for retention of the change of use of part of ground floor of existing dwelling to Montessori school for sessional hours and new access ramp to entrance to side.

### 03/2127 Permission refused to Tony and Miriam Collins for a dwelling

The original house was granted permission under Reg. Ref 1991/84P.

A planning application to '*Retain conversion of attic space