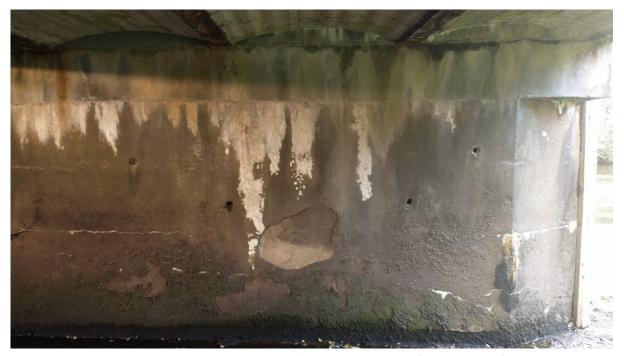

### **LIST OF FIGURES**

|             |                                                                                                                              | <u>Page</u> |
|-------------|------------------------------------------------------------------------------------------------------------------------------|-------------|
| Figure 1-1: | Ardcahan Bridge Location                                                                                                     | 3           |
|             |                                                                                                                              |             |
|             |                                                                                                                              |             |
| LIST OF TA  | ABLES                                                                                                                        |             |
|             |                                                                                                                              | <u>Page</u> |
| Table 2-1:  | Weather conditions during the emergence survey                                                                               | 5           |
|             |                                                                                                                              |             |
|             |                                                                                                                              |             |
| LIST OF PL  | LATES                                                                                                                        |             |
| Plate 2-1:  | Holes in west-facing pier in arch 6 (western arch)                                                                           |             |
| Plate 2-2:  | View of easternmost arches from downstream location                                                                          | 6           |
| Plate 2-3:  | View of westernmost arch from downstream location                                                                            | 7           |
| Plate 2-4:  | View of arches visible from upstream location (arches 3-5). Arches 1, 2 and 6 a dense vegetation from the upstream location. | •           |

Potential roosting features were examined externally. Deep holes c. 3 cm diameter are present in the faces of all the concrete piers, from around waist height to chest height. These appear to have previously contained metal poles, with rusted remains left in some holes (see Figure 2-1). On the basis of the daytime visual inspection results, this bridge was given a score of 2, which aligns with the original 2019 survey.

Plate 2-1: Holes in west-facing pier in arch 6 (western arch).

P22-290 www.fehilytimoney.ie — Page 4 of 9