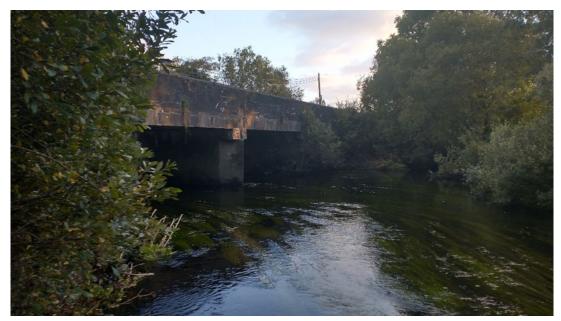

The surveys commenced c. 15 minutes before sunset and finished 1.5 hours after sunset. Weather conditions during the surveys are presented in Table 2-1. Two surveyors completed each survey, with one positioned downstream at 51.749162, -9.097821 (Plate 2-2 and Plate 2-3) and one positioned upstream at 51.749417, -9.097707 (Plate 2-4) during both rounds.

Plate 2-2: View of easternmost arches from downstream location

P22-290 www.fehilytimoney.ie — Page 6 of 9

Plate 2-3: View of westernmost arch from downstream location

Plate 2-4: View of arches visible from upstream location (arches 3-5). Arches 1, 2 and 6 are blocked by dense vegetation from the upstream location.