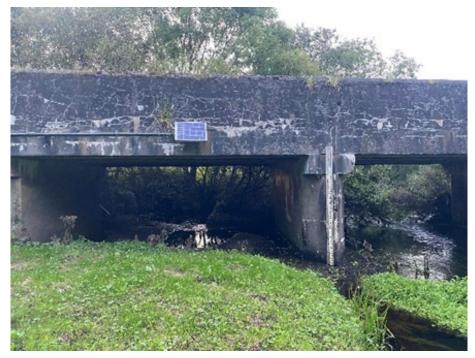

### **LIST OF FIGURES**

|             |                                                                                                                              | <u>Page</u> |
|-------------|------------------------------------------------------------------------------------------------------------------------------|-------------|
| Figure 1-1: | Ardcahan Bridge Location                                                                                                     | 3           |
|             |                                                                                                                              |             |
|             |                                                                                                                              |             |
| LIST OF TA  | ABLES                                                                                                                        |             |
|             |                                                                                                                              | <u>Page</u> |
| Table 2-1:  | Weather conditions during the emergence survey                                                                               | 5           |
|             |                                                                                                                              |             |
|             |                                                                                                                              |             |
| LIST OF PL  | LATES                                                                                                                        |             |
| Plate 2-1:  | Holes in west-facing pier in arch 6 (western arch)                                                                           |             |
| Plate 2-2:  | View of easternmost arches from downstream location                                                                          | 6           |
| Plate 2-3:  | View of westernmost arch from downstream location                                                                            | 7           |
| Plate 2-4:  | View of arches visible from upstream location (arches 3-5). Arches 1, 2 and 6 a dense vegetation from the upstream location. | •           |

The surveys commenced c. 15 minutes before sunset and finished 1.5 hours after sunset. Weather conditions during the surveys are presented in Table 2-1. Two surveyors completed each survey, with one positioned downstream at 51.749162, -9.097821 (Plate 2-2 and Plate 2-3) and one positioned upstream at 51.749417, -9.097707 (Plate 2-4) during both rounds.

Plate 2-2: View of easternmost arches from downstream location

P22-290 www.fehilytimoney.ie — Page 6 of 9

Plate 2-3: View of westernmost arch from downstream location

Plate 2-4: View of arches visible from upstream location (arches 3-5). Arches 1, 2 and 6 are blocked by dense vegetation from the upstream location.