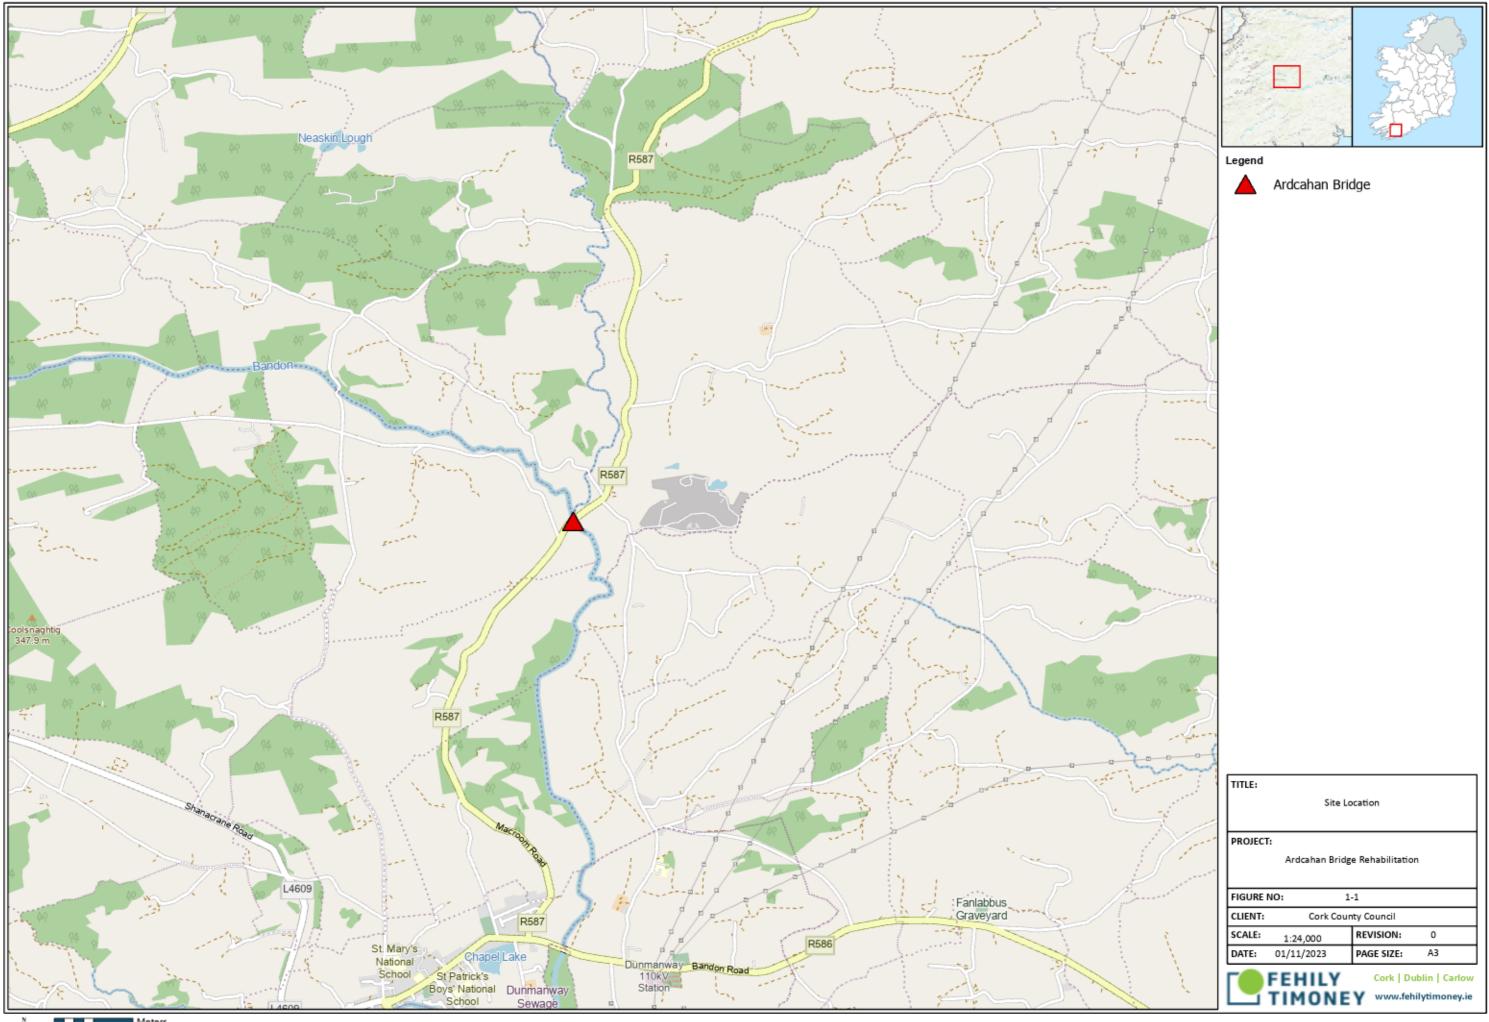

### **LIST OF FIGURES**

|             |                                                                                                                              | <u>Page</u> |
|-------------|------------------------------------------------------------------------------------------------------------------------------|-------------|
| Figure 1-1: | Ardcahan Bridge Location                                                                                                     | 3           |
|             |                                                                                                                              |             |
|             |                                                                                                                              |             |
| LIST OF TA  | ABLES                                                                                                                        |             |
|             |                                                                                                                              | <u>Page</u> |
| Table 2-1:  | Weather conditions during the emergence survey                                                                               | 5           |
|             |                                                                                                                              |             |
|             |                                                                                                                              |             |
| LIST OF PL  | LATES                                                                                                                        |             |
| Plate 2-1:  | Holes in west-facing pier in arch 6 (western arch)                                                                           |             |
| Plate 2-2:  | View of easternmost arches from downstream location                                                                          | 6           |
| Plate 2-3:  | View of westernmost arch from downstream location                                                                            | 7           |
| Plate 2-4:  | View of arches visible from upstream location (arches 3-5). Arches 1, 2 and 6 a dense vegetation from the upstream location. | •           |

#### 1.1 Overview

Cork County Council has identified the need to carry out emergency repair works to Ardcahan Bridge in Cork. These works will be progressed in accordance with the Local Authorities (Works) Act, 1949 as amended. The proposed repair works are detailed in the accompanying CEMP (Construction and Environmental Management Plan).

The bridge spans the River Bandon (EPA Code 20B02), flowing north-south. The proposed development is located in the Bandon SC 010 sub-catchment, which is part of the Bandon-Ilen catchment.