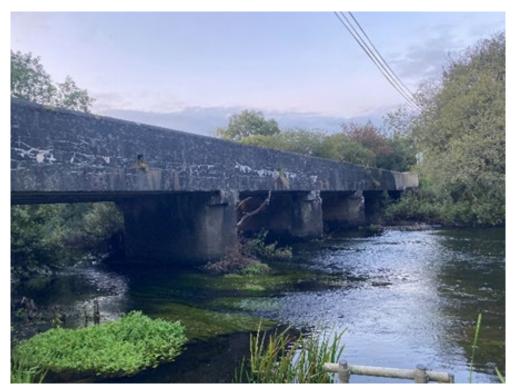

### **LIST OF FIGURES**

|             |                                                                                                                              | <u>Page</u> |
|-------------|------------------------------------------------------------------------------------------------------------------------------|-------------|
| Figure 1-1: | Ardcahan Bridge Location                                                                                                     | 3           |
|             |                                                                                                                              |             |
|             |                                                                                                                              |             |
| LIST OF TA  | ABLES                                                                                                                        |             |
|             |                                                                                                                              | <u>Page</u> |
| Table 2-1:  | Weather conditions during the emergence survey                                                                               | 5           |
|             |                                                                                                                              |             |
|             |                                                                                                                              |             |
| LIST OF PL  | LATES                                                                                                                        |             |
| Plate 2-1:  | Holes in west-facing pier in arch 6 (western arch)                                                                           |             |
| Plate 2-2:  | View of easternmost arches from downstream location                                                                          | 6           |
| Plate 2-3:  | View of westernmost arch from downstream location                                                                            | 7           |
| Plate 2-4:  | View of arches visible from upstream location (arches 3-5). Arches 1, 2 and 6 a dense vegetation from the upstream location. | •           |

Plate 2-2: View of easternmost arches from downstream location

P22-290 www.fehilytimoney.ie — Page 6 of 9

Plate 2-3: View of westernmost arch from downstream location

Plate 2-4: View of arches visible from upstream location (arches 3-5). Arches 1, 2 and 6 are blocked by dense vegetation from the upstream location.