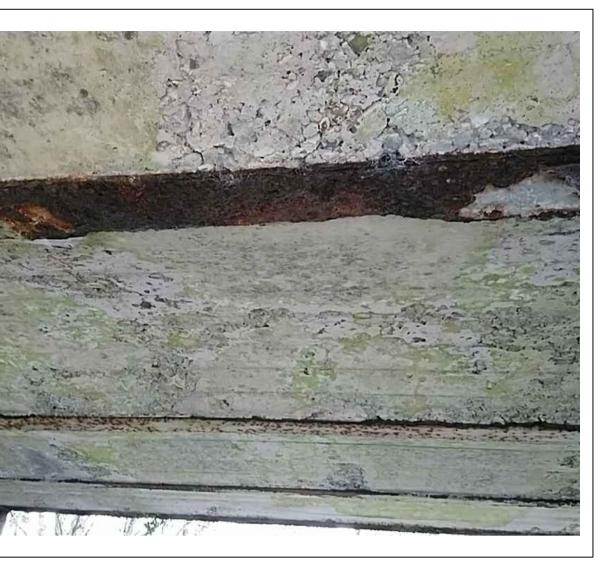

pany as copyright holder except as agreed for use on the project for which the document was originally issued. Do not scale. Use figured dimensions only. If in doubt - Ask!



WEST ELEVATION

Scale 1:100

|    | Арр Ву | Date     |  | PROJECT                           |
|----|--------|----------|--|-----------------------------------|
| ON | BDH    | 03.05.23 |  | CORK COUNTY BRIDGE REHABILITATION |
| G  | BDH    | 17.08.23 |  | SOUTH & WEST REGION 2019          |
|    |        |          |  |                                   |
|    |        |          |  | SHEET                             |
|    |        |          |  | ARDCAHAN BRIDGE ELEVATIONS        |
|    |        |          |  |                                   |
|    |        |          |  |                                   |



IMAGE 1 - BRIDGE SOFFIT - @ MID SPAN

IMAGE 2 - BRIDGE SOFFIT - @ SUPPORT