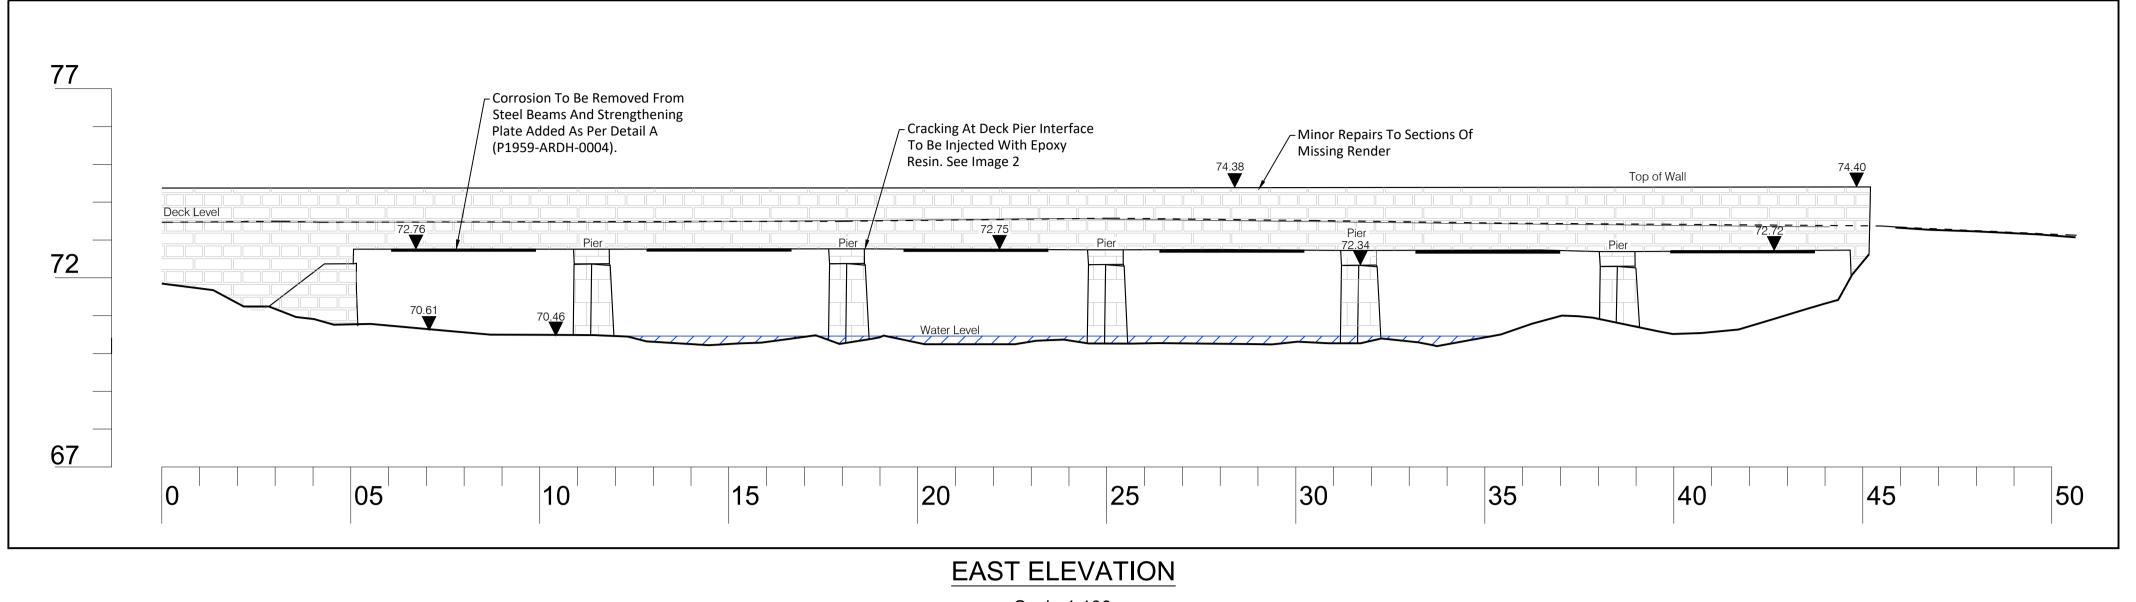

WEST ELEVATION

Scale 1:100

|    | Арр Ву | Date     |  | PROJECT                           |
|----|--------|----------|--|-----------------------------------|
| ON | BDH    | 03.05.23 |  | CORK COUNTY BRIDGE REHABILITATION |
| G  | BDH    | 17.08.23 |  | SOUTH & WEST REGION 2019          |
|    |        |          |  |                                   |
|    |        |          |  | SHEET                             |
|    |        |          |  | ARDCAHAN BRIDGE ELEVATIONS        |
|    |        |          |  |                                   |
|    |        |          |  |                                   |