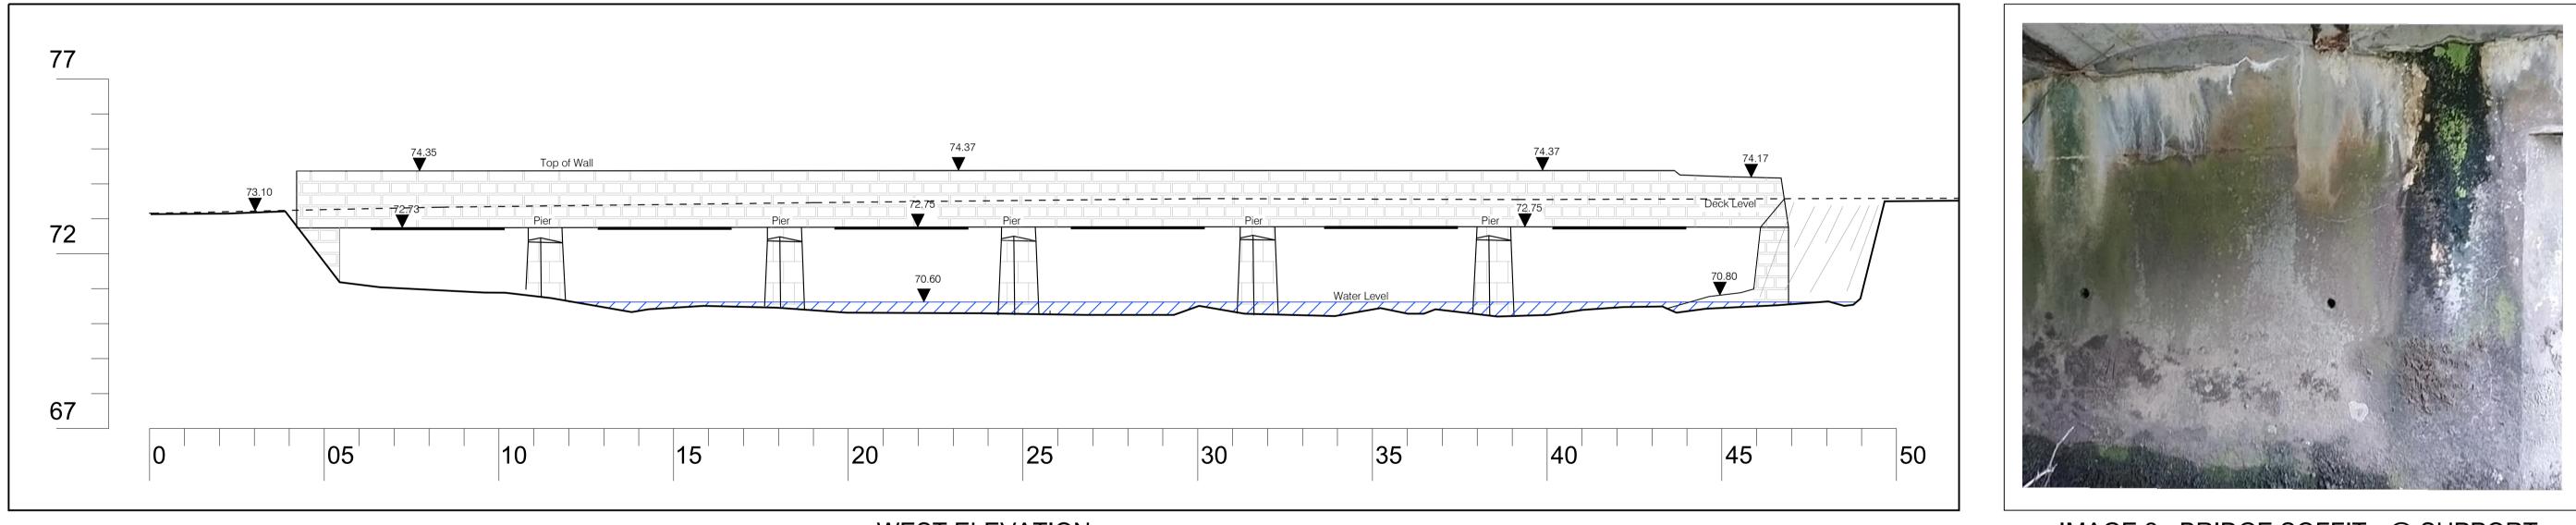

WEST ELEVATION

Scale 1:100

|    | Арр Ву | Date     |  | PROJECT                           |
|----|--------|----------|--|-----------------------------------|
| ON | BDH    | 03.05.23 |  | CORK COUNTY BRIDGE REHABILITATION |
| G  | BDH    | 17.08.23 |  | SOUTH & WEST REGION 2019          |
|    |        |          |  |                                   |
|    |        |          |  | SHEET                             |
|    |        |          |  | ARDCAHAN BRIDGE ELEVATIONS        |
|    |        |          |  |                                   |
|    |        |          |  |                                   |