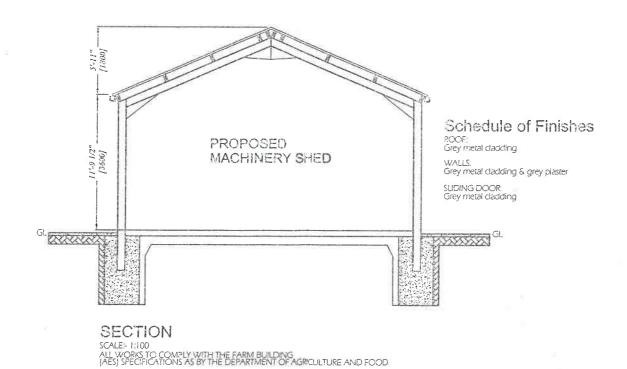

#### Assessment

The query relates to the construction of an agricultural straw and machinery shed on a site in Tinnascart, Buttevant. The floor area of the proposed shed is 142.14 sq m. It is noted that the dwelling permitted under 09/7706 was not constructed. The proposed shed would be positioned to the south of the elevated site. The site levels rise from the public road to the south. The google streetview image below, captured in October 2021, shows that there was an agricultural entrance adjoining the regional road, R580 at that time.

The stated floor area of the proposed shed is 142.14 sq m which would fall within the stated limit.

This class is limited by the following conditions;

Condition 1 – 'No such structure shall be used for any purpose other than the purpose of agriculture or forestry, but excluding the housing of animals or the storing of effluent'.

Condition 3 – 'No such structures shall be situated within 10m of any public road'. The set back distance significantly exceeds this figure.

Condition 4 – 'No such structure within 100m of any public road shall exceed 8m in height'. This condition is complied with. The height of the building measures c 4.93m. Also, the distance from the public road exceeds this limit.

#### **Details of Application**

The application for planning exemption relates to:

- Construction of an approx. 19m x 18m x 5.6m high agricultural shed which is to be used for the storage of the Applicant's own farm machinery and straw.
- Construction of an approx. 150m long farm track from the public road to the shed and of a hard-standing area around the proposed shed. It is not clear whether this area is to be paved or unpaved.