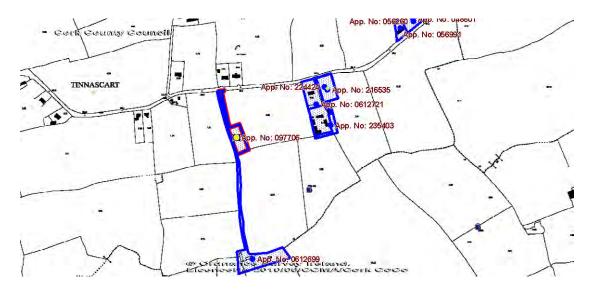

#### Site Location and Description

The site is located in the townland of Tinnascart, to the south west of Buttevant town. The site is located within the defined greenbelt of the town. The site lies to the south of the regional road, R580. The site is located outside of areas identified as High Value Landscape in the CDP. There are no scenic routes in the vicinity. The site is located within the screening zone for Blackwater River Special Area of Conservation. The site is located outside of the mapped flood risk zones A and B, as set out in the Cork County Development Plan 2022. Therefore, the site is located within flood zone C.

Planning History

Subject site;

09/7706: Julie O'Brien. Bungalow, garage, entrance and septic tank Granted.

Site to south;

06/12699: John and Maria O'Brien. 2 no. dwellinghouses for short term/holiday letting.

It is stated that the applicant is obtaining the land from her mother. A landholding map was submitted. The agent states that a large portion of the original farm holding, including the existing farmyard complex, is for sale as part of a resolution of a parental legal will. The bulk of the large farm holding and farm complex is sited on the northern side of the regional road. It is stated that the applicant will inherit a plot of land on the southern side of the regional road, marked 'E' on the folio map (CK31212) submitted. This area of land comprises 3.448ha. There are no agricultural buildings at this location. It is stated that the applicant is seeking permission for the building to store her own farm machinery as she will be using the land as a hobby farm. Further particulars were not provided.