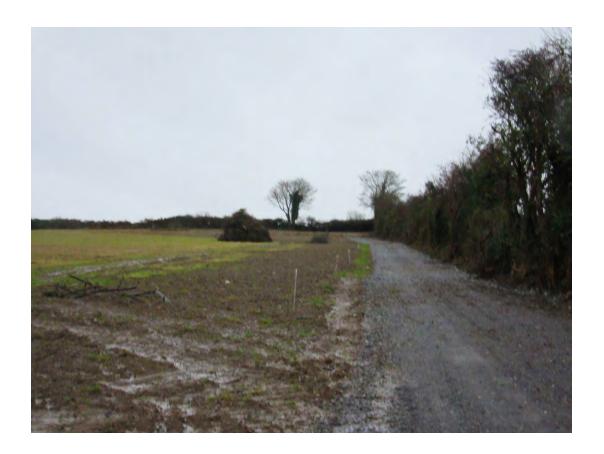

#### Assessment

The query relates to the construction of an agricultural straw and machinery shed on a site in Tinnascart, Buttevant. The floor area of the proposed shed is 142.14 sq m. It is noted that the dwelling permitted under 09/7706 was not constructed. The proposed shed would be positioned to the south of the elevated site. The site levels rise from the public road to the south. The google streetview image below, captured in October 2021, shows that there was an agricultural entrance adjoining the regional road, R580 at that time.

(ii) consist of or comprise the formation, laying out or material widening of a means of access to a public road, the surfaced carriageway of which exceeds 4m in width.

As outlined above, the google streetview image below, captured in October 2021, shows that there was an agricultural entrance adjoining the regional road, R580 at that time. Drawings of this entrance were not submitted. On the date of inspection on 17/11/23, it was apparent that works have already been carried to widen the entrance on to the regional road and the access lane has been formed with a compacted stone surface. The width of the opening at the road edge is approximately 7m and the width of the gate opening is approximately 4.7m.