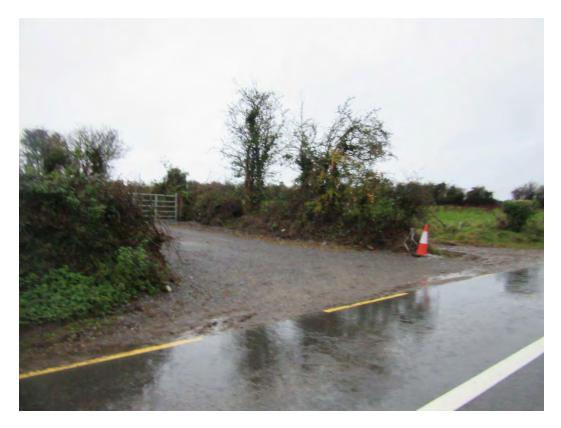

The query in the current application also includes a proposal to widen the entrance and provide a permeable stone access passageway extending to approximately 150m to serve the greenfield site. On the date of inspection on 17/11/23, it was apparent that works have already been carried to widen the entrance on to the regional road and the access lane has been formed with a compacted stone surface. Site clearing works have been carried out.

(ii) consist of or comprise the formation, laying out or material widening of a means of access to a public road, the surfaced carriageway of which exceeds 4m in width.

As outlined above, the google streetview image below, captured in October 2021, shows that there was an agricultural entrance adjoining the regional road, R580 at that time. Drawings of this entrance were not submitted. On the date of inspection on 17/11/23, it was apparent that works have already been carried to widen the entrance on to the regional road and the access lane has been formed with a compacted stone surface. The width of the opening at the road edge is approximately 7m and the width of the gate opening is approximately 4.7m.