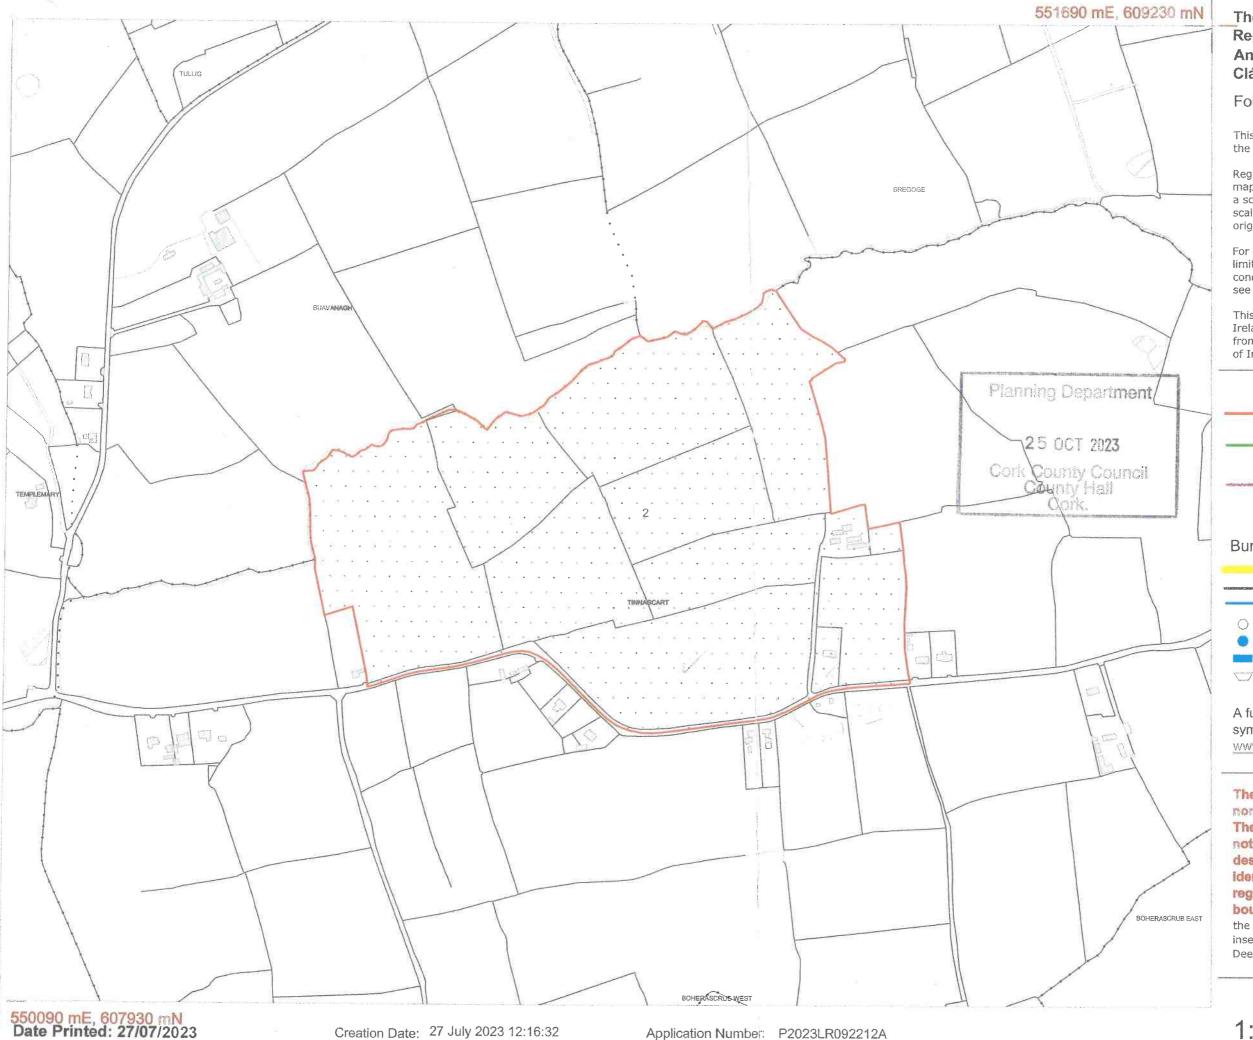

#### Site Location and Description

The site is located in the townland of Tinnascart, to the south west of Buttevant town. The site is located within the defined greenbelt of the town. The site lies to the south of the regional road, R580. The site is located outside of areas identified as High Value Landscape in the CDP. There are no scenic routes in the vicinity. The site is located within the screening zone for Blackwater River Special Area of Conservation. The site is located outside of the mapped flood risk zones A and B, as set out in the Cork County Development Plan 2022. Therefore, the site is located within flood zone C.

#### Assessment

The query relates to the construction of an agricultural straw and machinery shed on a site in Tinnascart, Buttevant. The floor area of the proposed shed is 142.14 sq m. It is noted that the dwelling permitted under 09/7706 was not constructed. The proposed shed would be positioned to the south of the elevated site. The site levels rise from the public road to the south. The google streetview image below, captured in October 2021, shows that there was an agricultural entrance adjoining the regional road, R580 at that time.

The query in the current application also includes a proposal to widen the entrance and provide a permeable stone access passageway extending to approximately 150m to serve the greenfield site. On the date of inspection on 17/11/23, it was apparent that works have already been carried to widen the entrance on to the regional road and the access lane has been formed with a compacted stone surface. Site clearing works have been carried out.

It is stated that the applicant is obtaining the land from her mother. A landholding map was submitted. The agent states that a large portion of the original farm holding, including the existing farmyard complex, is for sale as part of a resolution of a parental legal will. The bulk of the large farm holding and farm complex is sited on the northern side of the regional road. It is stated that the applicant will inherit a plot of land on the southern side of the regional road, marked 'E' on the folio map (CK31212) submitted. This area of land comprises 3.448ha. There are no agricultural buildings at this location. It is stated that the applicant is seeking permission for the building to store her own farm machinery as she will be using the land as a hobby farm. Further particulars were not provided.