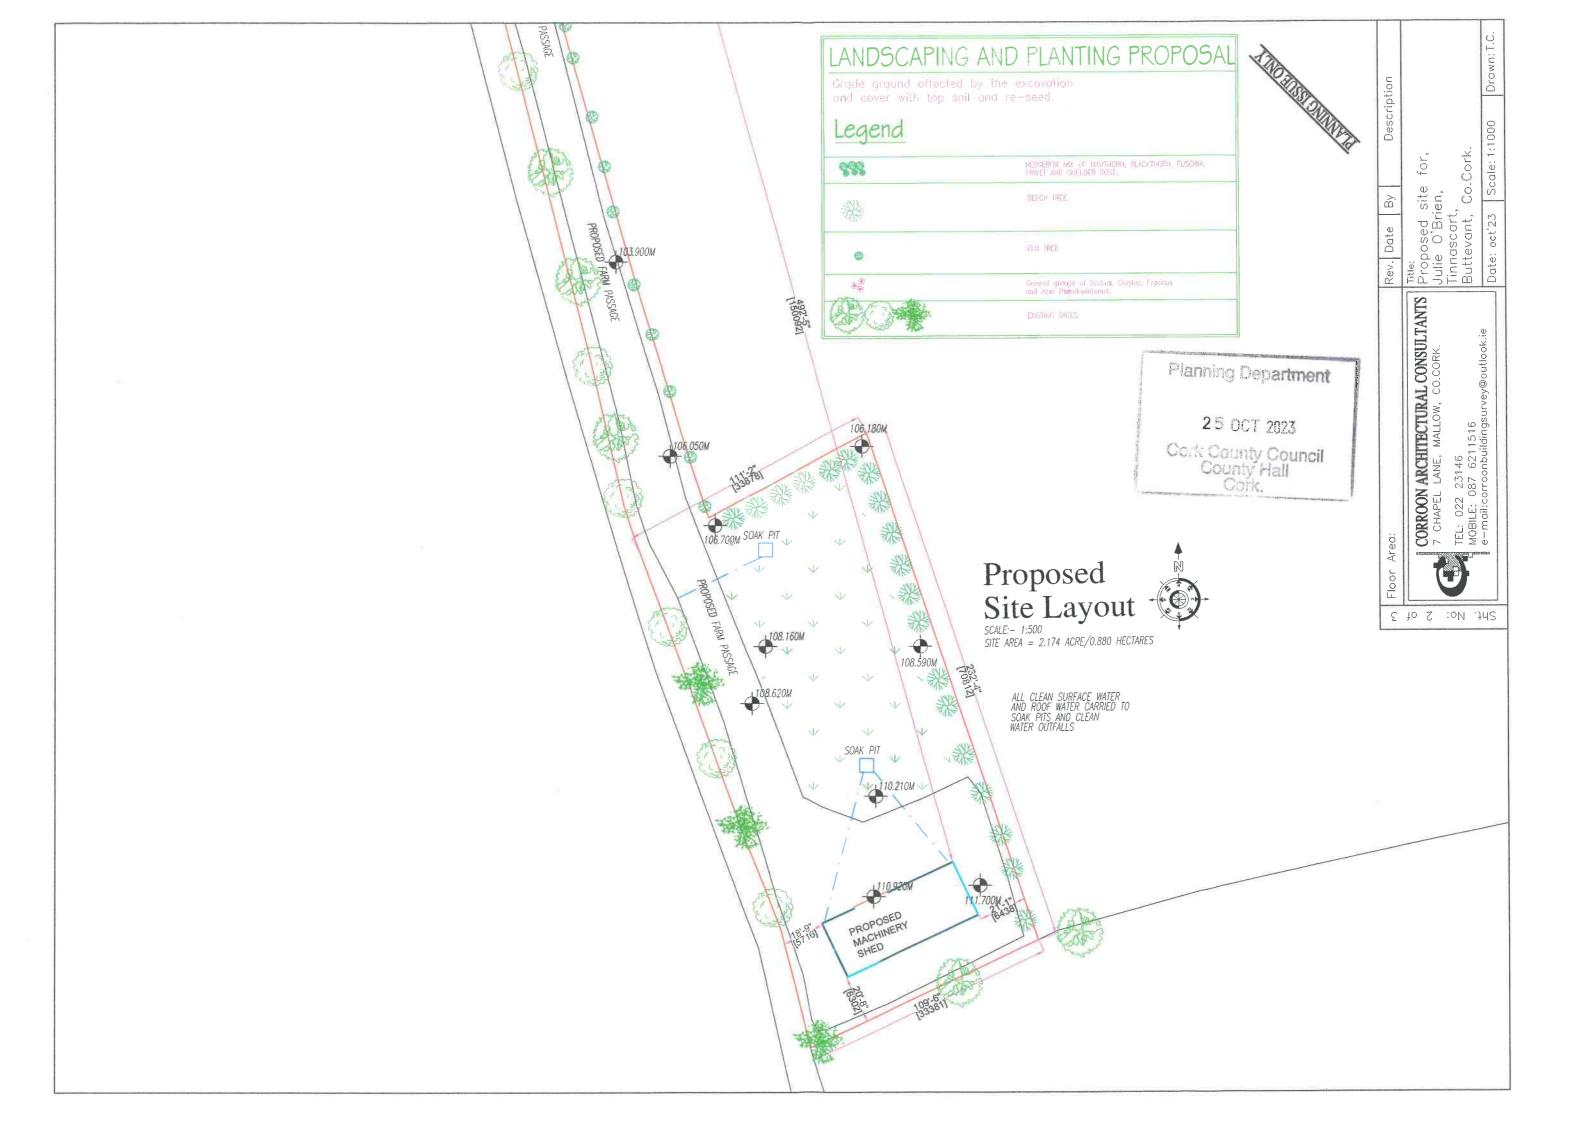

The query in the current application also includes a proposal to widen the entrance and provide a permeable stone access passageway extending to approximately 150m to serve the greenfield site. On the date of inspection on 17/11/23, it was apparent that works have already been carried to widen the entrance on to the regional road and the access lane has been formed with a compacted stone surface. Site clearing works have been carried out.

(ii) consist of or comprise the formation, laying out or material widening of a means of access to a public road, the surfaced carriageway of which exceeds 4m in width.

As outlined above, the google streetview image below, captured in October 2021, shows that there was an agricultural entrance adjoining the regional road, R580 at that time. Drawings of this entrance were not submitted. On the date of inspection on 17/11/23, it was apparent that works have already been carried to widen the entrance on to the regional road and the access lane has been formed with a compacted stone surface. The width of the opening at the road edge is approximately 7m and the width of the gate opening is approximately 4.7m.

The site layout plan indicates an opening of 17.86m at the roadside which would taper to a gate width of 6.861m over 17m set back from the road. The plan also shows a permeable stone access passageway extending to approximately 150m to serve the shed. The width of the regional road exceeds 4m, at over 5m.

The site is located within the screening zone of the Blackwater River Special Area of Conservation. A screening assessment report is attached. The site is located approximately 530m from a watercourse and c.2.8km from the SAC. The Environmental Officer has no objection.