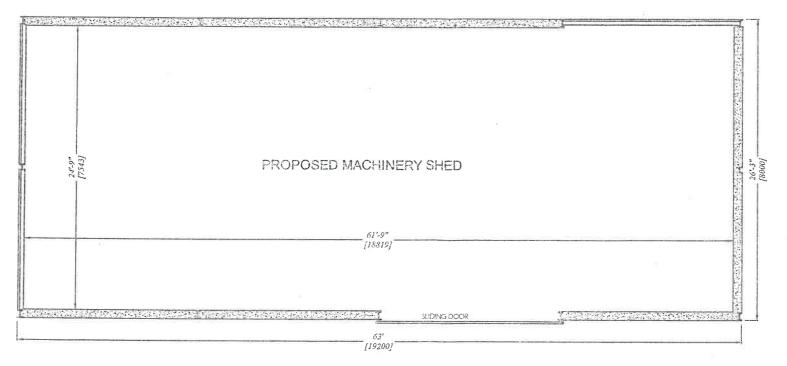

#### Assessment

The query relates to the construction of an agricultural straw and machinery shed on a site in Tinnascart, Buttevant. The floor area of the proposed shed is 142.14 sq m. It is noted that the dwelling permitted under 09/7706 was not constructed. The proposed shed would be positioned to the south of the elevated site. The site levels rise from the public road to the south. The google streetview image below, captured in October 2021, shows that there was an agricultural entrance adjoining the regional road, R580 at that time.

The stated floor area of the proposed shed is 142.14 sq m which would fall within the stated limit.

This class is limited by the following conditions;

Condition 1 – 'No such structure shall be used for any purpose other than the purpose of agriculture or forestry, but excluding the housing of animals or the storing of effluent'.

(ii) consist of or comprise the formation, laying out or material widening of a means of access to a public road, the surfaced carriageway of which exceeds 4m in width.

As outlined above, the google streetview image below, captured in October 2021, shows that there was an agricultural entrance adjoining the regional road, R580 at that time. Drawings of this entrance were not submitted. On the date of inspection on 17/11/23, it was apparent that works have already been carried to widen the entrance on to the regional road and the access lane has been formed with a compacted stone surface. The width of the opening at the road edge is approximately 7m and the width of the gate opening is approximately 4.7m.

The site layout plan indicates an opening of 17.86m at the roadside which would taper to a gate width of 6.861m over 17m set back from the road. The plan also shows a permeable stone access passageway extending to approximately 150m to serve the shed. The width of the regional road exceeds 4m, at over 5m.

#### **Details of Application**

The application for planning exemption relates to:

- Construction of an approx. 19m x 18m x 5.6m high agricultural shed which is to be used for the storage of the Applicant's own farm machinery and straw.
- Construction of an approx. 150m long farm track from the public road to the shed and of a hard-standing area around the proposed shed. It is not clear whether this area is to be paved or unpaved.