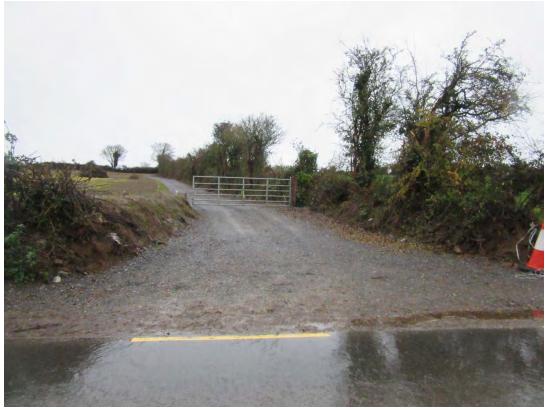

The query in the current application also includes a proposal to widen the entrance and provide a permeable stone access passageway extending to approximately 150m to serve the greenfield site. On the date of inspection on 17/11/23, it was apparent that works have already been carried to widen the entrance on to the regional road and the access lane has been formed with a compacted stone surface. Site clearing works have been carried out.

(ii) consist of or comprise the formation, laying out or material widening of a means of access to a public road, the surfaced carriageway of which exceeds 4m in width.

As outlined above, the google streetview image below, captured in October 2021, shows that there was an agricultural entrance adjoining the regional road, R580 at that time. Drawings of this entrance were not submitted. On the date of inspection on 17/11/23, it was apparent that works have already been carried to widen the entrance on to the regional road and the access lane has been formed with a compacted stone surface. The width of the opening at the road edge is approximately 7m and the width of the gate opening is approximately 4.7m.

The site layout plan indicates an opening of 17.86m at the roadside which would taper to a gate width of 6.861m over 17m set back from the road. The plan also shows a permeable stone access passageway extending to approximately 150m to serve the shed. The width of the regional road exceeds 4m, at over 5m.