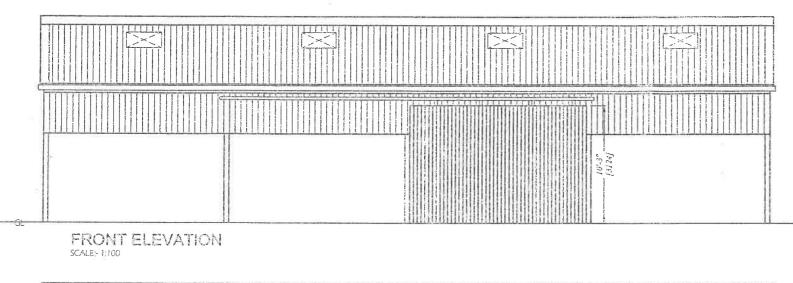

#### **Details of Application**

The application for planning exemption relates to:

- Construction of an approx. 19m x 18m x 5.6m high agricultural shed which is to be used for the storage of the Applicant's own farm machinery and straw.
- Construction of an approx. 150m long farm track from the public road to the shed and of a hard-standing area around the proposed shed. It is not clear whether this area is to be paved or unpaved.

The proposed shed is to be used for the storage of straw and farm machinery belonging to the Applicant. Whilst the shed may be considered large, it is not excessively so for the area of land available to the Applicant.