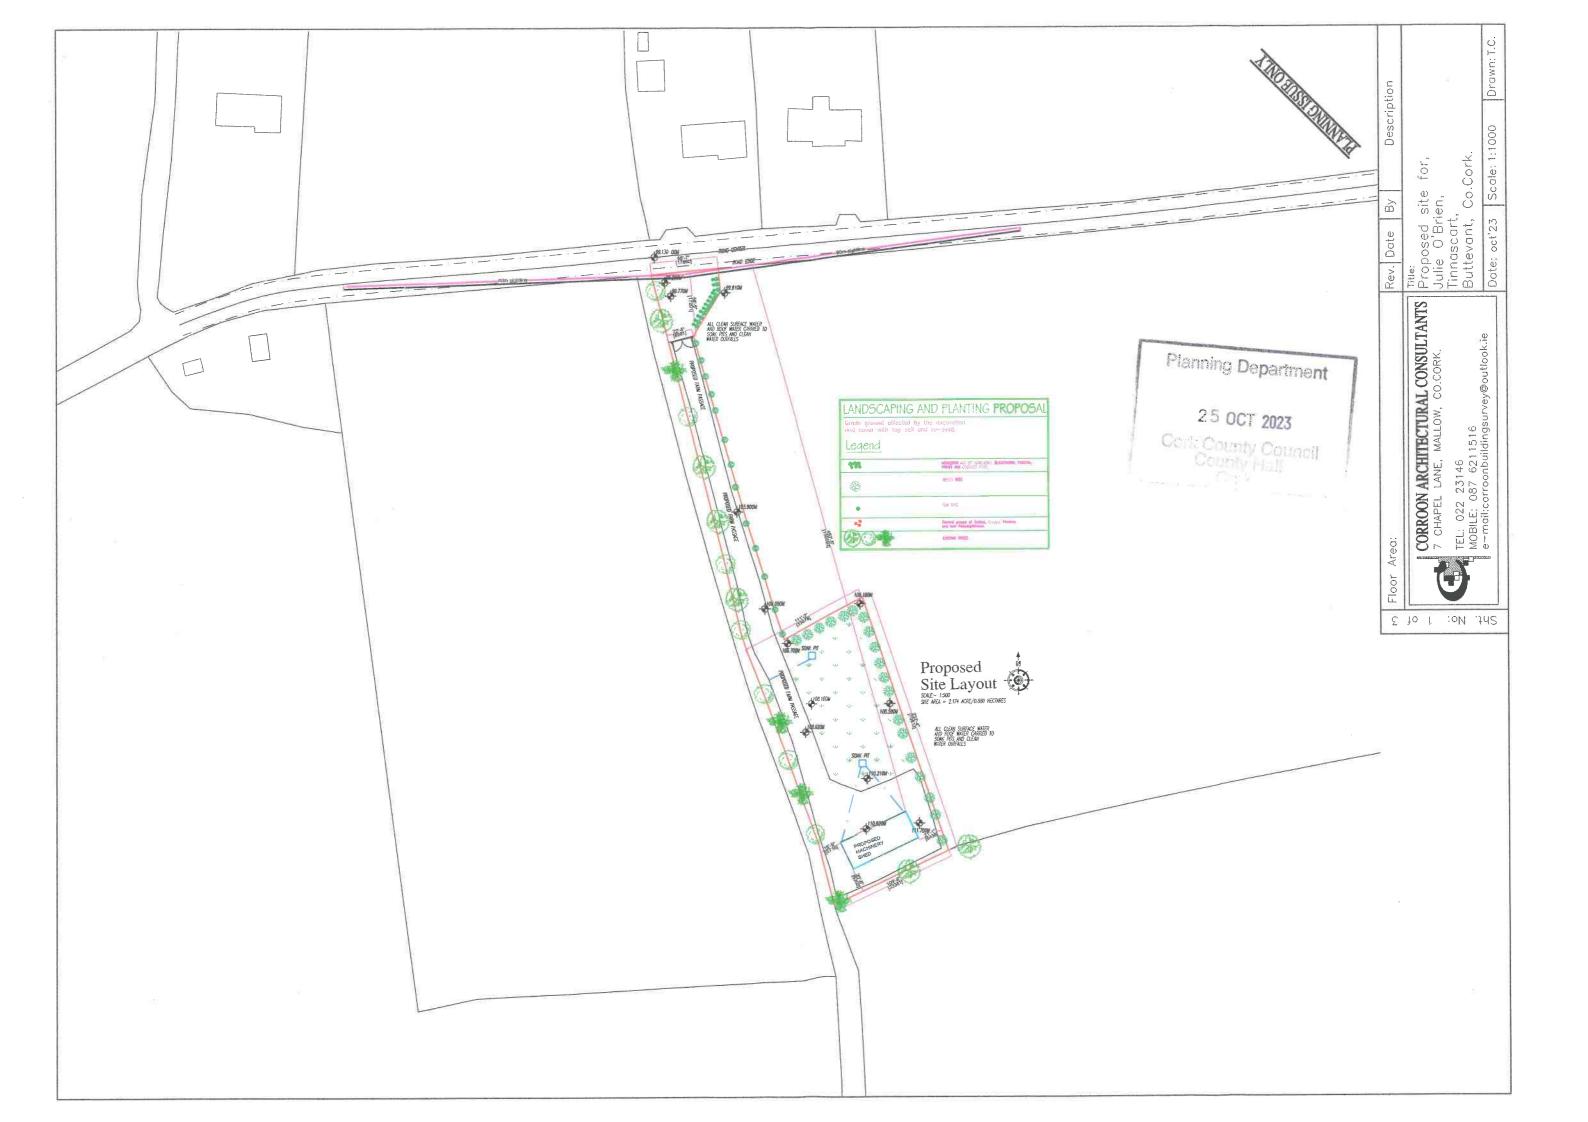

#### Assessment

The query relates to the construction of an agricultural straw and machinery shed on a site in Tinnascart, Buttevant. The floor area of the proposed shed is 142.14 sq m. It is noted that the dwelling permitted under 09/7706 was not constructed. The proposed shed would be positioned to the south of the elevated site. The site levels rise from the public road to the south. The google streetview image below, captured in October 2021, shows that there was an agricultural entrance adjoining the regional road, R580 at that time.

The query in the current application also includes a proposal to widen the entrance and provide a permeable stone access passageway extending to approximately 150m to serve the greenfield site. On the date of inspection on 17/11/23, it was apparent that works have already been carried to widen the entrance on to the regional road and the access lane has been formed with a compacted stone surface. Site clearing works have been carried out.

(ii) consist of or comprise the formation, laying out or material widening of a means of access to a public road, the surfaced carriageway of which exceeds 4m in width.

As outlined above, the google streetview image below, captured in October 2021, shows that there was an agricultural entrance adjoining the regional road, R580 at that time. Drawings of this entrance were not submitted. On the date of inspection on 17/11/23, it was apparent that works have already been carried to widen the entrance on to the regional road and the access lane has been formed with a compacted stone surface. The width of the opening at the road edge is approximately 7m and the width of the gate opening is approximately 4.7m.

The site layout plan indicates an opening of 17.86m at the roadside which would taper to a gate width of 6.861m over 17m set back from the road. The plan also shows a permeable stone access passageway extending to approximately 150m to serve the shed. The width of the regional road exceeds 4m, at over 5m.