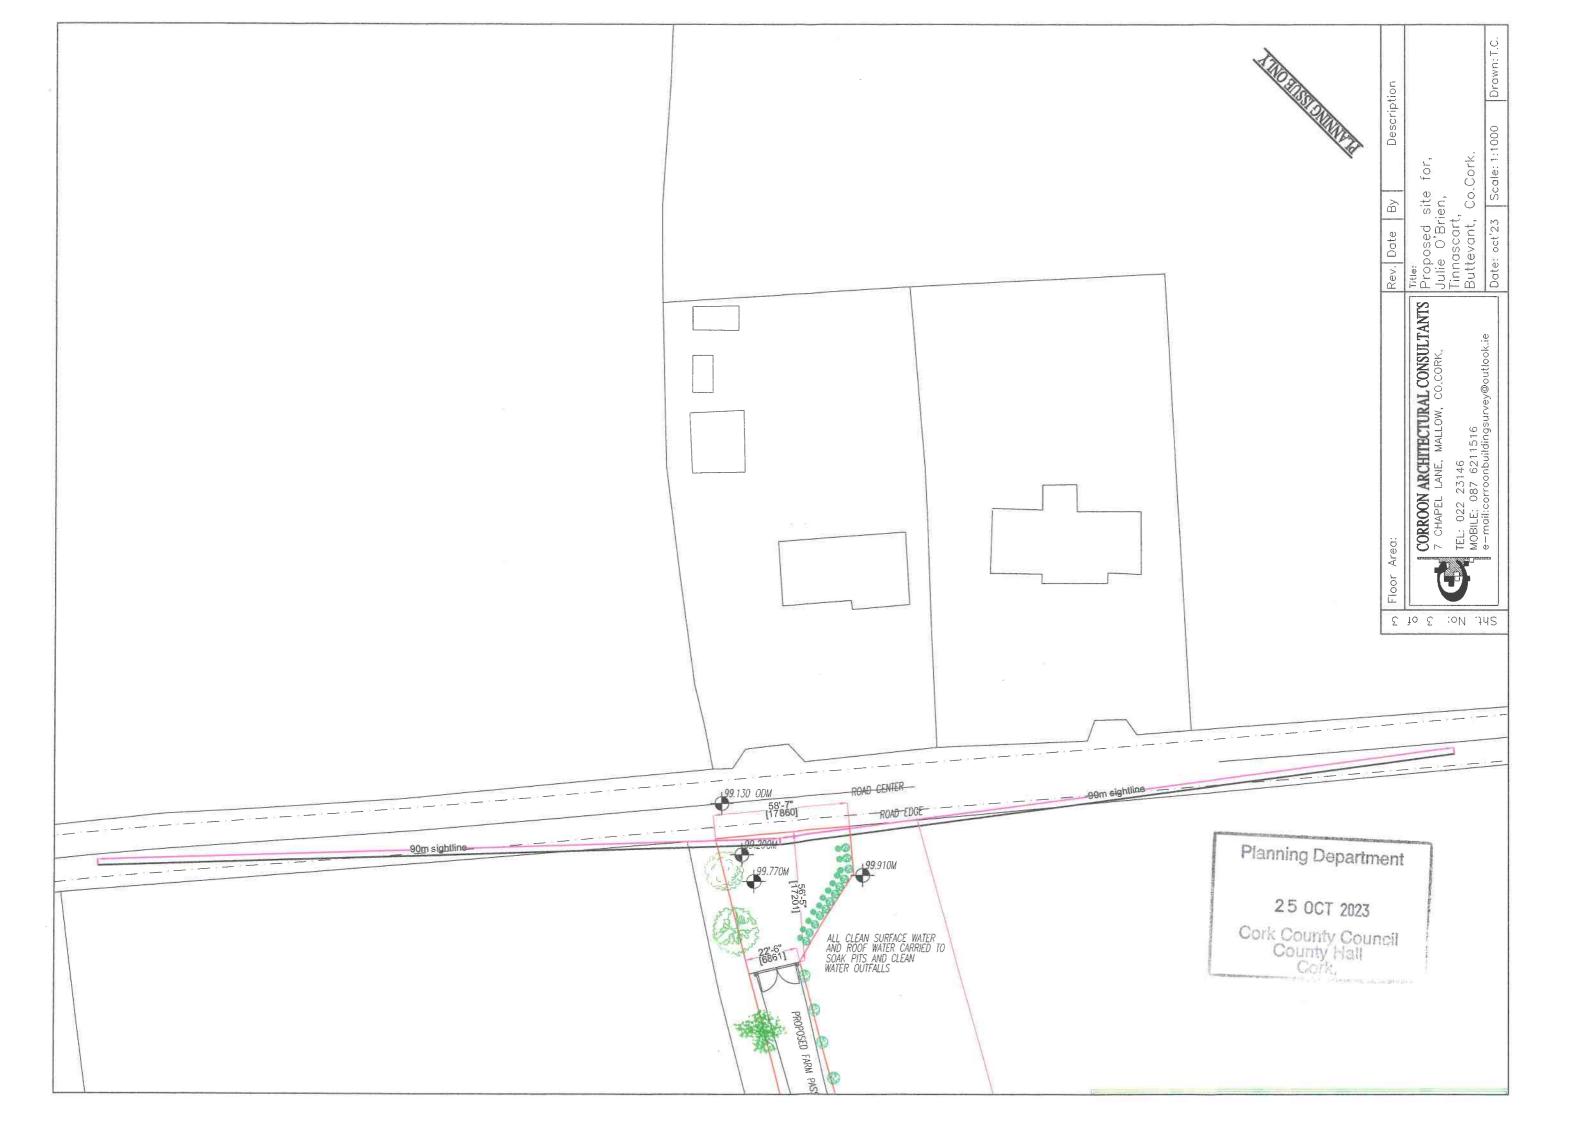

(ii) consist of or comprise the formation, laying out or material widening of a means of access to a public road, the surfaced carriageway of which exceeds 4m in width.

As outlined above, the google streetview image below, captured in October 2021, shows that there was an agricultural entrance adjoining the regional road, R580 at that time. Drawings of this entrance were not submitted. On the date of inspection on 17/11/23, it was apparent that works have already been carried to widen the entrance on to the regional road and the access lane has been formed with a compacted stone surface. The width of the opening at the road edge is approximately 7m and the width of the gate opening is approximately 4.7m.

The site layout plan indicates an opening of 17.86m at the roadside which would taper to a gate width of 6.861m over 17m set back from the road. The plan also shows a permeable stone access passageway extending to approximately 150m to serve the shed. The width of the regional road exceeds 4m, at over 5m.

The site adjoins a regional road, R580, with required sightlines of 120m at a set back point of 4.5m as advised by the Area Engineer. The required sightlines have not been demonstrated. A report is due from the Area Engineer.