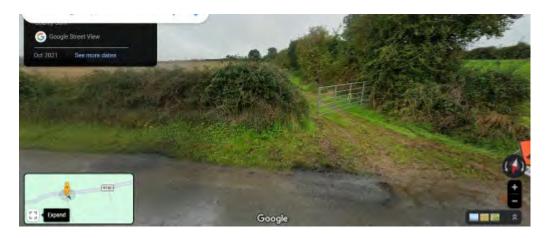

#### Assessment

The query relates to the construction of an agricultural straw and machinery shed on a site in Tinnascart, Buttevant. The floor area of the proposed shed is 142.14 sq m. It is noted that the dwelling permitted under 09/7706 was not constructed. The proposed shed would be positioned to the south of the elevated site. The site levels rise from the public road to the south. The google streetview image below, captured in October 2021, shows that there was an agricultural entrance adjoining the regional road, R580 at that time.

(ii) consist of or comprise the formation, laying out or material widening of a means of access to a public road, the surfaced carriageway of which exceeds 4m in width.

As outlined above, the google streetview image below, captured in October 2021, shows that there was an agricultural entrance adjoining the regional road, R580 at that time. Drawings of this entrance were not submitted. On the date of inspection on 17/11/23, it was apparent that works have already been carried to widen the entrance on to the regional road and the access lane has been formed with a compacted stone surface. The width of the opening at the road edge is approximately 7m and the width of the gate opening is approximately 4.7m.