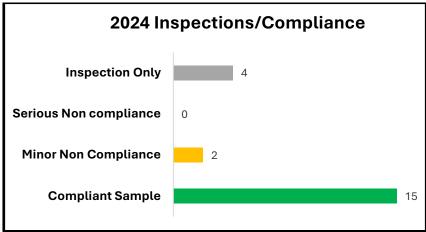

#### 2.1.7 Private Drinking Water Compliance Monitoring

| Private DW<br>supply type | No of Private DW supplies on CCC register in 2024 | No of supplies scheduled for monitoring in 2024 | No of private<br>supplies<br>monitored at<br>least once by<br>end-Q4<br>2024 | No of samples<br>scheduled for<br>2024 | No of samples<br>taken by end-<br>Q4<br>2024 | % of supplies compliant<br>with Drinking Water<br>Standards up to end-Q4<br>2024** |
|---------------------------|---------------------------------------------------|-------------------------------------------------|------------------------------------------------------------------------------|----------------------------------------|----------------------------------------------|------------------------------------------------------------------------------------|
| Private Group WS          | 23                                                | 23                                              | 23                                                                           | 46                                     | 55                                           | 70                                                                                 |
| Q4/2023                   | 23                                                | 23                                              | 22                                                                           | 46                                     | 24                                           | n/a                                                                                |
| Small private supplies    | 255 (330)*                                        | 230                                             | 237                                                                          | 370                                    | 363                                          | 43                                                                                 |
| Q4/2023                   | 396                                               | 139                                             | 130                                                                          | 245                                    | 164                                          | n/a                                                                                |