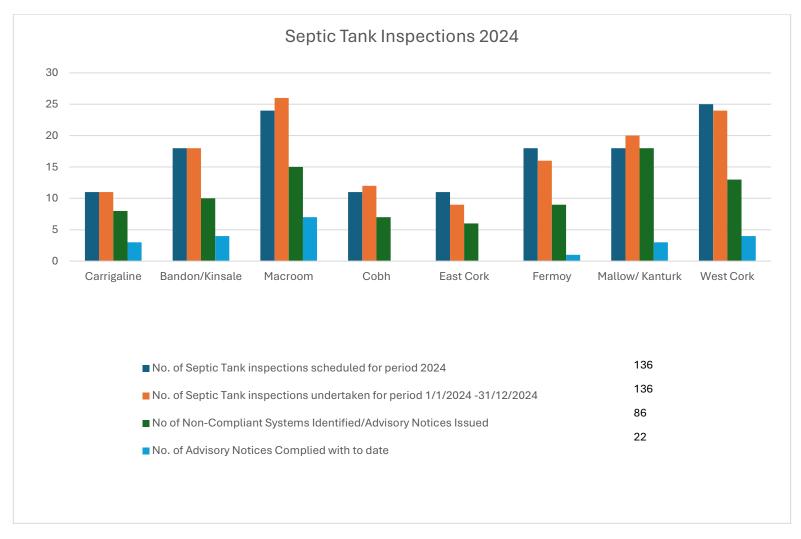

#### 2.1.4 Septic Tanks Inspection Programme 2024

| Municipal District | No. of Septic Tank<br>inspections scheduled for<br>period <b>2024</b> | No. of Septic Tank inspections<br>undertaken for period 1/1/2024 -<br>31/12/2024 | No of non-<br>compliant systems<br>identified | % non-<br>compliances<br>identified | No. of<br>Advisory<br>Notices issued | No. of Advisory  Notices Complied with |
|--------------------|-----------------------------------------------------------------------|----------------------------------------------------------------------------------|-----------------------------------------------|-------------------------------------|--------------------------------------|----------------------------------------|
|                    |                                                                       |                                                                                  |                                               |                                     |                                      |                                        |
| Carrigaline        | 11                                                                    | 11                                                                               | 8                                             | 73%                                 | 8                                    | 3                                      |
| Bandon/Kinsale     | 18                                                                    | 18                                                                               | 10                                            | 56%                                 | 10                                   | 4                                      |
| Macroom            | 24                                                                    | 26                                                                               | 15                                            | 58%                                 | 15                                   | 7                                      |
| Cobh               | 11                                                                    | 12                                                                               | 7                                             | 58%                                 | 7                                    | 0                                      |
| East Cork          | 11                                                                    | 9                                                                                | 6                                             | 67%                                 | 6                                    | 0                                      |
| Fermoy             | 18                                                                    | 16                                                                               | 9                                             | 56%                                 | 9                                    | 1                                      |
| Mallow/ Kanturk    | 18                                                                    | 20                                                                               | 18                                            | 89%                                 | 18                                   | 3                                      |
| West Cork          | 25                                                                    | 24                                                                               | 13                                            | 54%                                 | 13                                   | 4                                      |
| Total              | 136                                                                   | 136                                                                              | 86                                            | 63%                                 | 86                                   | 22                                     |

#### Notes;

- 1. Under the 2022-2026 Domestic Wastewater Treatment Systems National Inspection Plan, (NIP), the minimum number of inspections has increased from 60 in 2021 to 113 in 2022 & 136/annum from 2023 -2026
- 2. There is small variation between scheduled & actual inspections in some divisions in order to achieve required number of inspections in each risk zone, & to group inspections for more efficient work.