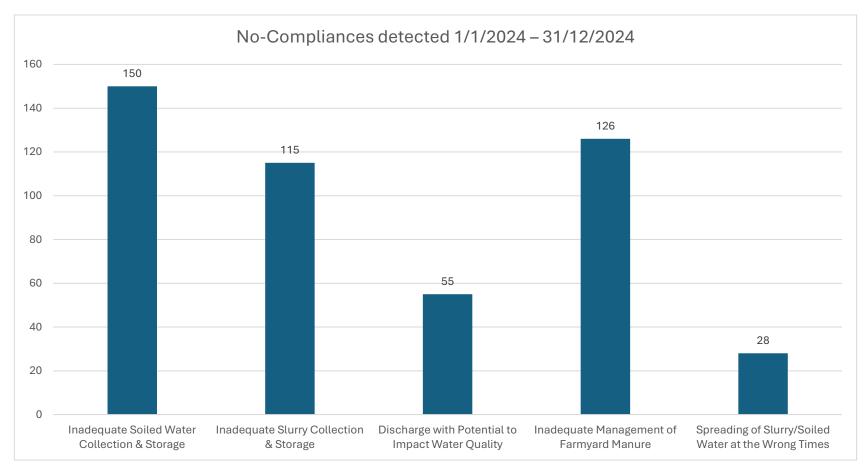

#### 2.1.3 Planned v Actual Inspections

1,085 farm inspections were planned for 2024, 989 actual farm inspections were completed. The shortfall arose due to resources.

The most frequent non-compliances detected during the farm inspections were as follows, (i.e non-compliance with Good Agricultural Practice Regulations);

Note multiple non-compliances on some inspections.