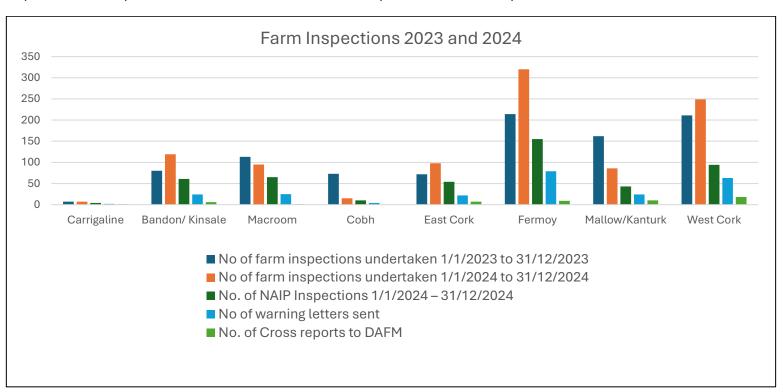

#### 2.1.1 Agricultural Inspection Program

| No of farm<br>inspections<br>scheduled for<br>2024 | Municipal<br>District | No of farm inspections undertaken 1/1/2023 to 31/12/2023 | No of farm inspections undertaken 1/1/2024 to 31/12/2024 | No. of NAIP<br>Inspections<br>1/1/2024 –<br>31/12/2024 | No of<br>warning<br>letters sent | % of farms with non-compliances detected | No. of Cross<br>reports to<br>DAFM | % of farms with<br>Cross reports<br>to DAFM |
|----------------------------------------------------|-----------------------|----------------------------------------------------------|----------------------------------------------------------|--------------------------------------------------------|----------------------------------|------------------------------------------|------------------------------------|---------------------------------------------|
|                                                    | Carrigaline           | 7                                                        | 7                                                        | 4                                                      | 2                                | 29%                                      | 1                                  | 14%                                         |
|                                                    | Bandon/ Kinsale       | 80                                                       | 119                                                      | 61                                                     | 24                               | 20%                                      | 6                                  | 5%                                          |
|                                                    | Macroom               | 113                                                      | 95                                                       | 65                                                     | 25                               | 26%                                      | 1                                  | 1%                                          |
| 1085                                               | Cobh                  | 73                                                       | 15                                                       | 10                                                     | 4                                | 27%                                      | 0                                  | 0%                                          |
| (Including minimum 452                             | East Cork             | 72                                                       | 98                                                       | 54                                                     | 22                               | 22%                                      | 7                                  | 7%                                          |
| NAIP Inspections)                                  | Fermoy                | 214                                                      | 320                                                      | 155                                                    | 79                               | 25%                                      | 9                                  | 3%                                          |
|                                                    | Mallow/Kanturk        | 162                                                      | 86                                                       | 43                                                     | 24                               | 28%                                      | 10                                 | 12%                                         |
|                                                    | West Cork             | 211                                                      | 249                                                      | 94                                                     | 63                               | 25%                                      | 18                                 | 7%                                          |
|                                                    | Total                 | 932                                                      | 989                                                      | 486                                                    | 243                              | 25%                                      | 52                                 | 5%                                          |

#### 2.1.3 Planned v Actual Inspections

1,085 farm inspections were planned for 2024, 989 actual farm inspections were completed. The shortfall arose due to resources.

The most frequent non-compliances detected during the farm inspections were as follows, (i.e non-compliance with Good Agricultural Practice Regulations);