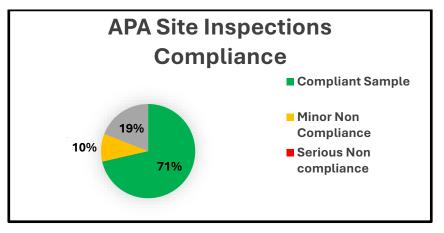

#### 2.2.2 Inspections under Air Pollution Acts and related regulations

| No. APA Inspecti<br>scheduled | No. APA Inspections scheduled |    |      | No inspections undertaken YTD |    |   |  |  |  |  |  |
|-------------------------------|-------------------------------|----|------|-------------------------------|----|---|--|--|--|--|--|
|                               | Target                        | Q1 | Q2   | Q3                            | Q4 | Σ |  |  |  |  |  |
| Carrigaline                   | 4                             | 0  | 2    | 0                             | 2  | 4 |  |  |  |  |  |
| Bandon-Kinsale                | 2                             | 0  | 1    | 0                             | 1  | 2 |  |  |  |  |  |
| Macroom                       | 2                             | 0  | 1    | 0                             | 1  | 2 |  |  |  |  |  |
| Cobh                          | 8                             | 0  | 4    | 0                             | 5  | 9 |  |  |  |  |  |
| Mallow/Kanturk                | 2                             | 0  | 1    | 0                             | 1  | 2 |  |  |  |  |  |
| West Cork                     | West Cork 2                   |    |      | 0                             | 1  | 2 |  |  |  |  |  |
| Total                         | 0                             | 10 | 0    | 11                            | 21 |   |  |  |  |  |  |
| % Inspection plan com         |                               |    | 105% |                               |    |   |  |  |  |  |  |