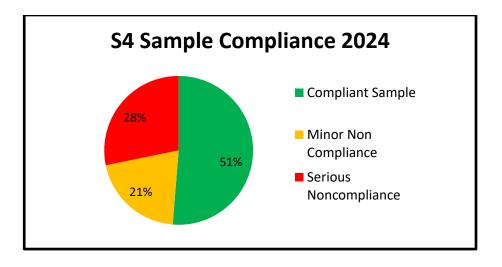

#### 2.1.11 Trade Wastewater Discharge License Inspection Program – S4 Discharges to water

| No. of S4 Inspect scheduled | ions   | No i | nspectio | ns und | ertaken | YTD |
|-----------------------------|--------|------|----------|--------|---------|-----|
|                             | Target | Q1   | Q2       | Q3     | Q4      | Σ   |
| Carrigaline                 | 15     | 1    | 0        | 0      | 18      | 19  |
| Bandon-Kinsale              | 21     | 2    | 9        | 2      | 4       | 17  |
| Macroom                     | 7      | 5    | 6        | 10     | 28      |     |
| Cobh                        | 11     | 2    | 5        | 2      | 5       | 14  |
| East Cork                   | 21     | 1    | 8        | 7      | 5       | 21  |
| Fermoy/Mitchelstown         | 16     | 1    | 5        | 2      | 8       | 16  |
| Mallow/Kanturk              | 41     | 10   | 8        | 13     | 10      | 41  |
| West Cork                   | 43     | 3    | 12       | 3      | 22      | 40  |
| Total                       | 27     | 52   | 35       | 82     | 196     |     |
| % Inspection plan comple    | 101%   |      |          |        |         |     |

Note: S4 compliance remains to be assessed for Q4 2024.