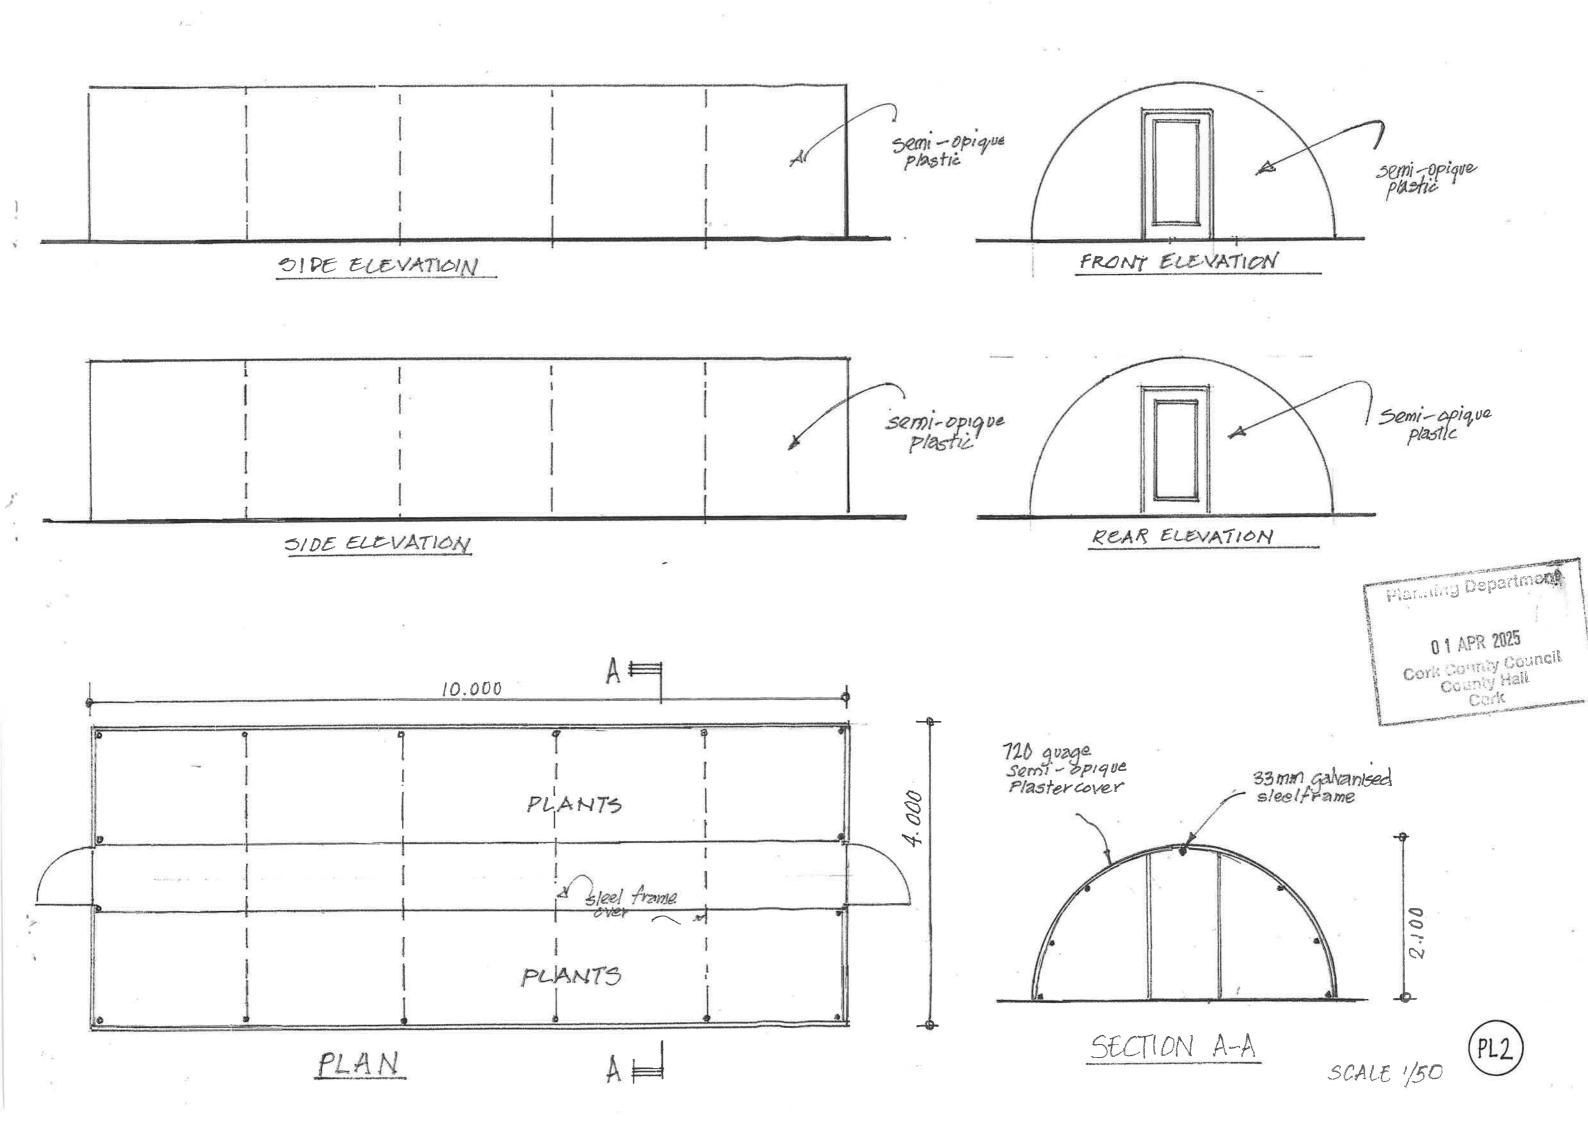

#### **Proposal**

The applicant seeks a Declaration of Exemption for a polytunnel at Gaggan, Bandon for the growing of vegetables for his own use. The polytunnel has a stated floor area of 40sqm, measures 10mx 4m with a maximum height of 2.1m. The site forms part of the curtilage of a dwelling house with 2no. modest farm buildings totalling c.160sqm.

#### CLASS 9

Works consisting of the provision of any store, barn, shed, glass-house or other structure, not being of a type specified in class 6, 7 or 8 of this Part of this Schedule, and having a gross floor space not exceeding 300 square metres.

- 1. No such structure shall be used for any purpose other than the purpose of agriculture or forestry but excluding the housing of animals or the storing of effluent.
- 2. The gross floor space of such structures together with any other such structures situated within the same farmyard complex or complex of such structures or within 100 metres of that complex shall not exceed 900 square metres gross floor space in aggregate.
- 3. No such structure shall be situated within 10 metres of any public road.
- 4. No such structure within 100 metres of any public road shall exceed 8 metres in height.
- 5. No such structure shall be situated within 100 metres of any house (other than the house of the person providing the structure) or other residential building or school, hospital, church or building used for public assembly, save with the consent in writing of the owner and, as may be appropriate, the occupier or person in charge thereof.
- 6. No unpainted metal sheeting shall be used for roofing or on the external finish of the structure.