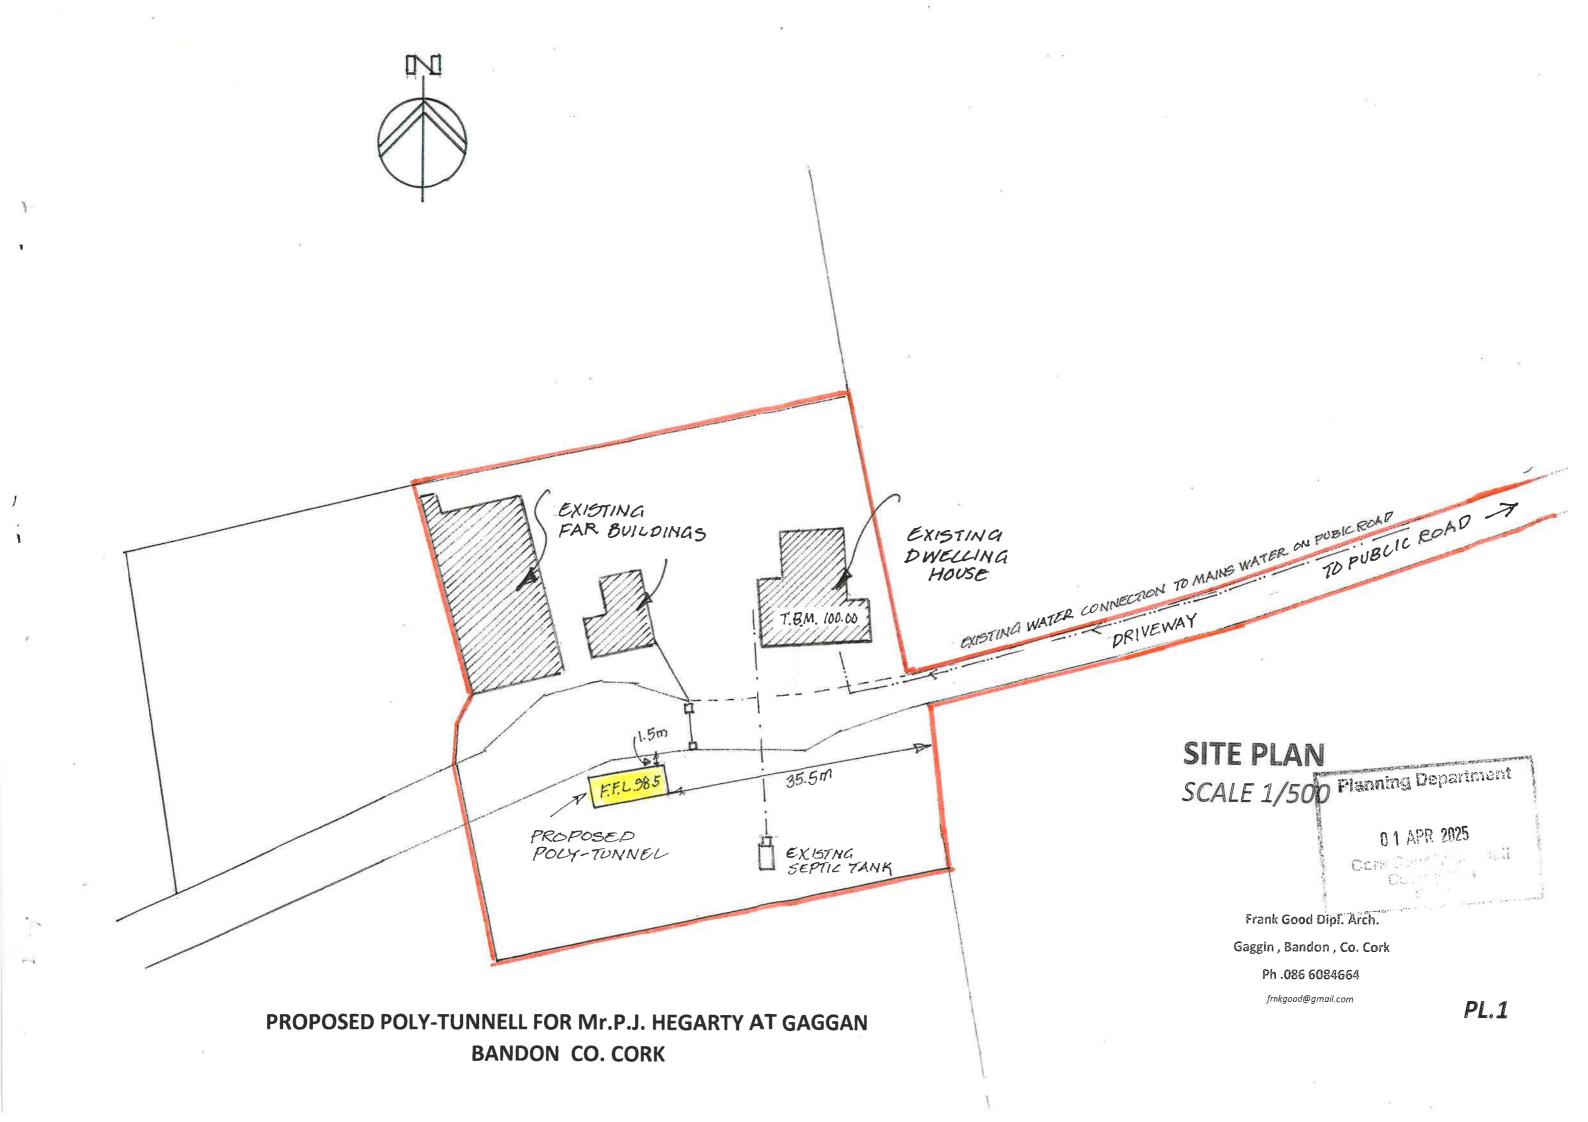

#### **Proposal**

The applicant seeks a Declaration of Exemption for a polytunnel at Gaggan, Bandon for the growing of vegetables for his own use. The polytunnel has a stated floor area of 40sqm, measures 10mx 4m with a maximum height of 2.1m. The site forms part of the curtilage of a dwelling house with 2no. modest farm buildings totalling c.160sqm.

The applicant is seeking a Declaration of Exemption under Class 9 of the Planning and Development Regulations 2001, as amended.

Site outlined in red