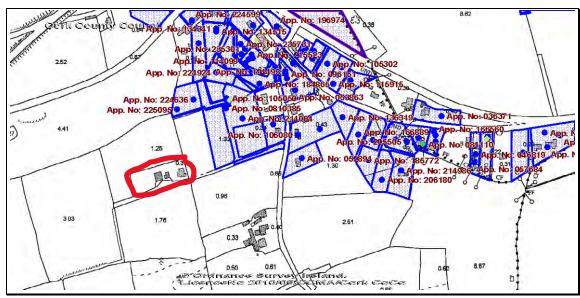

The applicant is seeking a Declaration of Exemption under Class 9 of the Planning and Development Regulations 2001, as amended.

Site outlined in red

#### **Planning History**

The is no record of planning permission pertaining to the site.

Site marked in red