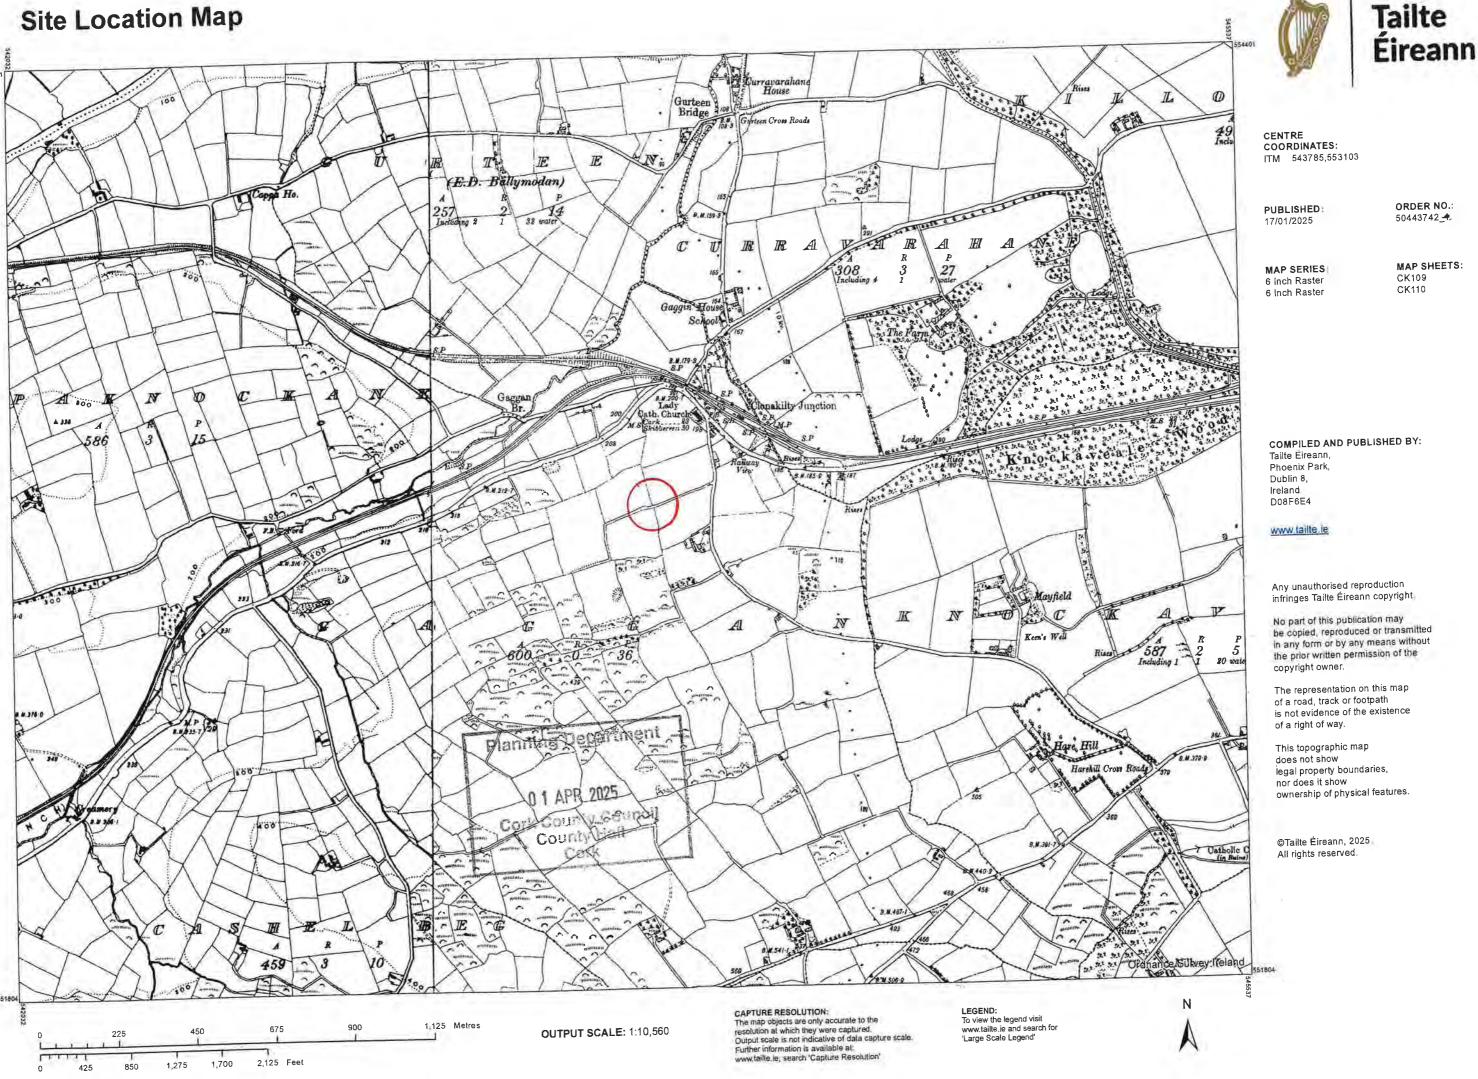

The applicant is seeking a Declaration of Exemption under Class 9 of the Planning and Development Regulations 2001, as amended.

Site outlined in red

#### **Planning History**

The is no record of planning permission pertaining to the site.

Site marked in red

Location of proposed polytunnel marked red

The proposed development constitutes development in accordance with the definition of development as set out in Section 3(1) of the Planning and Development Act, 2000, as amended. The question therefore arises as to whether the proposed development is exempt development.