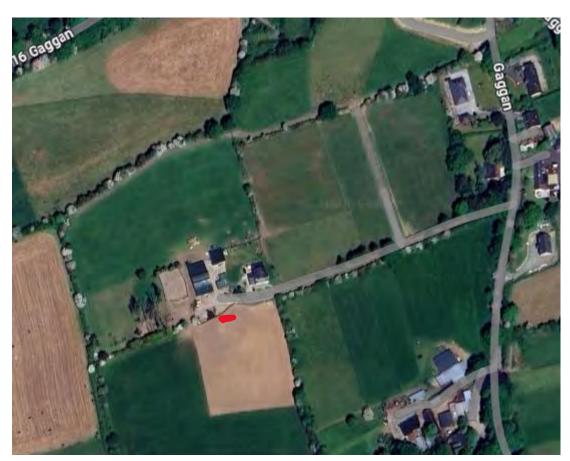

Location of proposed polytunnel marked red

The proposed development constitutes development in accordance with the definition of development as set out in Section 3(1) of the Planning and Development Act, 2000, as amended. The question therefore arises as to whether the proposed development is exempt development.

#### **Proposal**

The applicant seeks a Declaration of Exemption for a polytunnel at Gaggan, Bandon for the growing of vegetables for his own use. The polytunnel has a stated floor area of 40sqm, measures 10mx 4m with a maximum height of 2.1m. The site forms part of the curtilage of a dwelling house with 2no. modest farm buildings totalling c.160sqm.