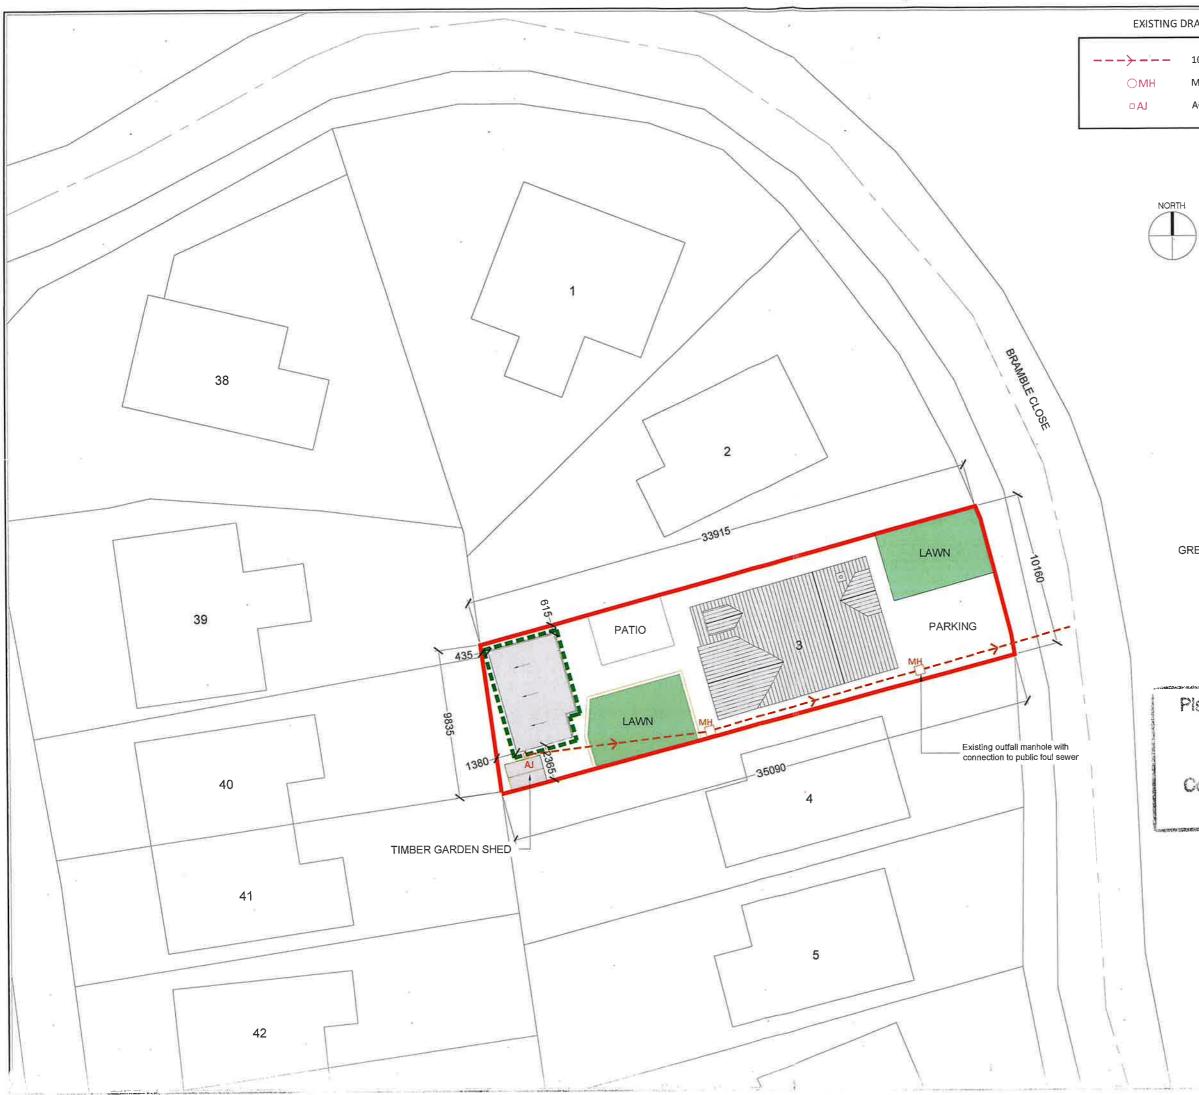

#### Assessment

Having reviewed the plans submitted, the home office is behind the rear building line of the dwelling onsite. The home office is a mono pitched structure with an overall height of 2.89m sloping to 2.7m to the rear. The home office has timber shiplap panelling on the walls and a fiberglass roof. The floor area of the home office is 24.16m2 as per the drawings submitted. Having reviewed the site plan submitted with the Section 5, there is an existing shed to the west of the home office which is circa 14m2. A site inspection was conducted on 25<sup>th</sup> April and this shed is in-situ and was visible from the driveway as no one was home .

Having regard to the conditions and limitations of Class 3 of Schedule 2 Part 1 of the Planning and Development Regulations (2001 – 2013) in particular condition No 2. '<u>the total area of such structures constructed</u>, erected or placed within the curtilage of a house shall not, taken together with any other such structures previously constructed, erected or placed within the <u>said curtilage</u>, exceed 25 square metres', therefore the provision of a home office with a floor area of 24.16m2 in the rear garden of No 3 Bramble Close is not considered exempted development as the total area of Class 3 structures within the curtilage of the dwelling exceeds 25m2.

#### Conclusion

Having considered the information received and the provisions of both the Planning and Development Act 2000 as amended, and the Planning and Development Regulations 2001, the works at No 3 Bramble Close constitutes" development" but <u>are not considered exempted</u> <u>development</u> having regard to Conditions and Limitations of Class 3 development in Schedule 2 Part 1 of the Planning and Development Regulations (2001 as amended) as the the total area of Class 3 structures within the curtilage of the dwelling exceeds 25m2 (home office 24.16m2 and garden shed 14m2).

- -

- ---

| RAINAGE LEGEND                                     | Note:                                                                                                                                                                                                                                                                                                                        |
|----------------------------------------------------|------------------------------------------------------------------------------------------------------------------------------------------------------------------------------------------------------------------------------------------------------------------------------------------------------------------------------|
| 100MMØ FOUL WATER DRAIN                            | LAND TO WHICH THE SECTION 5<br>DECLARATION OF EXEMPTION                                                                                                                                                                                                                                                                      |
| MANHOLE                                            | APPLICATION RELATES<br>EXISTING HOME OFFICE BUILDING SUBJECT                                                                                                                                                                                                                                                                 |
| e                                                  | OF SECTION 5 EXEMPTION APPLICATION                                                                                                                                                                                                                                                                                           |
| ACCESS JUNCTION                                    |                                                                                                                                                                                                                                                                                                                              |
| )                                                  | ×                                                                                                                                                                                                                                                                                                                            |
|                                                    | Revisions           No.         Date         Description           07.04.25         Issued for Section 5 Declaration of Exemption                                                                                                                                                                                            |
| EEN OPEN SPACE                                     |                                                                                                                                                                                                                                                                                                                              |
|                                                    |                                                                                                                                                                                                                                                                                                                              |
|                                                    |                                                                                                                                                                                                                                                                                                                              |
| · • :                                              |                                                                                                                                                                                                                                                                                                                              |
|                                                    |                                                                                                                                                                                                                                                                                                                              |
|                                                    |                                                                                                                                                                                                                                                                                                                              |
|                                                    |                                                                                                                                                                                                                                                                                                                              |
| an Brinds Statistics and a subscription with a     | ×~                                                                                                                                                                                                                                                                                                                           |
| anning Department                                  |                                                                                                                                                                                                                                                                                                                              |
|                                                    | 8                                                                                                                                                                                                                                                                                                                            |
| 15 APR 2025<br>lork County Countell<br>County Hell | <ul> <li>Copyright PABIA Consulting Ltd</li> <li>Note: Do not scale this drawing;</li> <li>Figured dimensions only to be taken from this drawing.</li> <li>All dimensions to be checked on site and any</li> <li>discrepancies to be advised to PARIA Consulting Ltd prior</li> <li>to commencement of any works.</li> </ul> |
| Cork.                                              | Drawn by:         GC         Date:         25.02.2025           Checked by:         BF         Date:         03.03.2025                                                                                                                                                                                                      |
|                                                    | Client: Brian Sheehan                                                                                                                                                                                                                                                                                                        |
|                                                    | Project: 3 Bramble Close,<br>Castlelake, Carrigtwohill, Co. Cork                                                                                                                                                                                                                                                             |
|                                                    | T45 FK11<br>Scale: 1:250 @ A3                                                                                                                                                                                                                                                                                                |
|                                                    | Description:                                                                                                                                                                                                                                                                                                                 |
| 4.1<br>1.1                                         | Existing Site Layout Plan                                                                                                                                                                                                                                                                                                    |
|                                                    | Drawing No.: EC-08-60-03                                                                                                                                                                                                                                                                                                     |
|                                                    | PABIA Consulting Ltd<br>Tel: 021 242 8890<br>Email: info@pabia.ie<br>Web Site: www.pabia.ie                                                                                                                                                                                                                                  |
|                                                    | Unit 1G, North Valley Business Centre,<br>Mallow Road, Cork, T23 KH74                                                                                                                                                                                                                                                        |
|                                                    | Engineering Consultancy - Planning & Design<br>Structural & Civil Design                                                                                                                                                                                                                                                     |
|                                                    | Project Management - Surveys<br>Dangerous Substances Act Consultancy                                                                                                                                                                                                                                                         |
| 0 th *                                             | 1 1 12 1 A 2 3 4                                                                                                                                                                                                                                                                                                             |