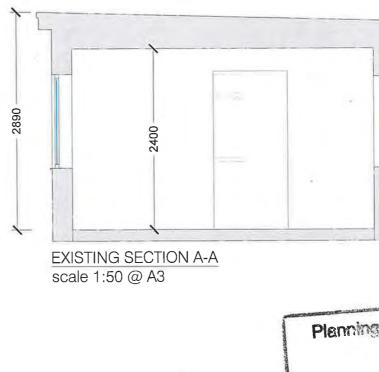

#### Assessment

Having reviewed the plans submitted, the home office is behind the rear building line of the dwelling onsite. The home office is a mono pitched structure with an overall height of 2.89m sloping to 2.7m to the rear. The home office has timber shiplap panelling on the walls and a fiberglass roof. The floor area of the home office is 24.16m2 as per the drawings submitted. Having reviewed the site plan submitted with the Section 5, there is an existing shed to the west of the home office which is circa 14m2. A site inspection was conducted on 25<sup>th</sup> April and this shed is in-situ and was visible from the driveway as no one was home .

Roof: Fibreglass finish on 9mm Plywood on 100mm Insulation Board on Vapour Barrier on 18mm Plywood on Firring Pieces on 175mm x 50mm Timber Joists (400mm c/c)

Walls (255mm overall): 25mm Shiplap Cladding on 50x25mm timber counter battens on 150x50mm timber frame on 18mm Plywood on 12mm plasterboard with a skim plaster finish.