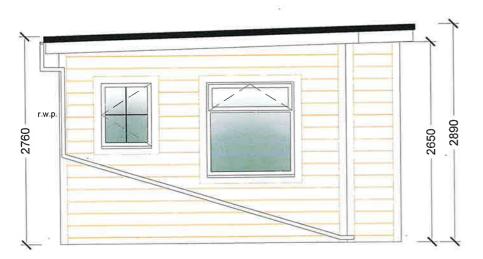

#### Assessment

Having reviewed the plans submitted, the home office is behind the rear building line of the dwelling onsite. The home office is a mono pitched structure with an overall height of 2.89m sloping to 2.7m to the rear. The home office has timber shiplap panelling on the walls and a fiberglass roof. The floor area of the home office is 24.16m2 as per the drawings submitted. Having reviewed the site plan submitted with the Section 5, there is an existing shed to the west of the home office which is circa 14m2. A site inspection was conducted on 25<sup>th</sup> April and this shed is in-situ and was visible from the driveway as no one was home .

Roof: Fibreglass finish on 9mm Plywood on 100mm Insulation Board on Vapour Barrier on 18mm Plywood on Firring Pieces on 175mm x 50mm Timber Joists (400mm c/c)

Walls (255mm overall): 25mm Shiplap Cladding on 50x25mm timber counter battens on 150x50mm timber frame on 18mm Plywood on 12mm plasterboard with a skim plaster finish.

Windows: White uPVC, double-glazed

Door: White uPVC, double-glazed

Fascia & Rain Water Goods: White uPVC

Soffit: Timber finish

15 Cont: Ot Co

|                                    | Note:                                                                                              |                                                                                                                                                                                                                                                                                                                                                                 |        |
|------------------------------------|----------------------------------------------------------------------------------------------------|-----------------------------------------------------------------------------------------------------------------------------------------------------------------------------------------------------------------------------------------------------------------------------------------------------------------------------------------------------------------|--------|
| 2760                               | No. Date<br>- 07.04.25                                                                             | Revisions          Description         Issued for Section 5 Declaration of Exem         Issued for Section 5 Declaration of Exem                                                                                                                                                                                                                                | nptior |
| F.F.L.<br>100.000                  | figured di                                                                                         | Copyright PABIA Consulting Ltd<br>Note: Do not scale this drawing;<br>mensions only to be taken from this drawing                                                                                                                                                                                                                                               |        |
| 200 intro 901                      | All di<br>discrepanci<br>Drawn by:<br>Checked by:<br>Client:<br>Project:<br>Scale:<br>Description: | mensions to be checked on site and any<br>ies to be advised to PABIA Consulting Ltd prix<br>to commencement of any works.<br>GC Date: 25.02.2021<br>BF Date: 03.03.2021<br>Brian Sheehan<br>3 Bramble Close,<br>Castlelake, Carrigtwohill, Co. Cork<br>T45 FK11<br>1:50 @ A3                                                                                    | 5      |
| inty Goulissi<br>nty Hall<br>Zork. | Drawing No.:<br>Unit                                                                               | Existing Home Office - Plans & Sec<br>EC-08-60-04<br>PABIA Consulting Ltd<br>Tel: 021 242 8890<br>Email: info@pabia.ie<br>Web Site: www.pabia.ie<br>1G, North Valley Business Centre,<br>Mallow Road, Cork, T23 KH74<br>ering Consultancy - Planning & Design<br>Structural & Civil Design<br>Project Management - Surveys<br>gerous Substances Act Consultancy |        |