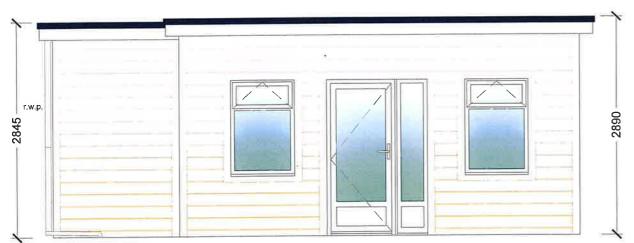

#### Assessment

Having reviewed the plans submitted, the home office is behind the rear building line of the dwelling onsite. The home office is a mono pitched structure with an overall height of 2.89m sloping to 2.7m to the rear. The home office has timber shiplap panelling on the walls and a fiberglass roof. The floor area of the home office is 24.16m2 as per the drawings submitted. Having reviewed the site plan submitted with the Section 5, there is an existing shed to the west of the home office which is circa 14m2. A site inspection was conducted on 25<sup>th</sup> April and this shed is in-situ and was visible from the driveway as no one was home .

Windows: White uPVC, double-glazed

Door: White uPVC, double-glazed

Fascia & Rain Water Goods: White uPVC

Soffit: Timber finish

15 Cont: Ot Co

|                                    | Note:                                                                                              |                                                                                                                                                                                                                                                                                                                                                                 |        |
|------------------------------------|----------------------------------------------------------------------------------------------------|-----------------------------------------------------------------------------------------------------------------------------------------------------------------------------------------------------------------------------------------------------------------------------------------------------------------------------------------------------------------|--------|
| 2760                               | No. Date<br>- 07.04.25                                                                             | Revisions          Description         Issued for Section 5 Declaration of Exem         Issued for Section 5 Declaration of Exem                                                                                                                                                                                                                                | nptior |
| F.F.L.<br>100.000                  | figured di                                                                                         | Copyright PABIA Consulting Ltd<br>Note: Do not scale this drawing;<br>mensions only to be taken from this drawing                                                                                                                                                                                                                                               |        |
| 200 intro 901                      | All di<br>discrepanci<br>Drawn by:<br>Checked by:<br>Client:<br>Project:<br>Scale:<br>Description: | mensions to be checked on site and any<br>ies to be advised to PABIA Consulting Ltd prix<br>to commencement of any works.<br>GC Date: 25.02.2021<br>BF Date: 03.03.2021<br>Brian Sheehan<br>3 Bramble Close,<br>Castlelake, Carrigtwohill, Co. Cork<br>T45 FK11<br>1:50 @ A3                                                                                    | 5      |
| inty Goulissi<br>nty Hall<br>Zork. | Drawing No.:<br>Unit                                                                               | Existing Home Office - Plans & Sec<br>EC-08-60-04<br>PABIA Consulting Ltd<br>Tel: 021 242 8890<br>Email: info@pabia.ie<br>Web Site: www.pabia.ie<br>1G, North Valley Business Centre,<br>Mallow Road, Cork, T23 KH74<br>ering Consultancy - Planning & Design<br>Structural & Civil Design<br>Project Management - Surveys<br>gerous Substances Act Consultancy |        |