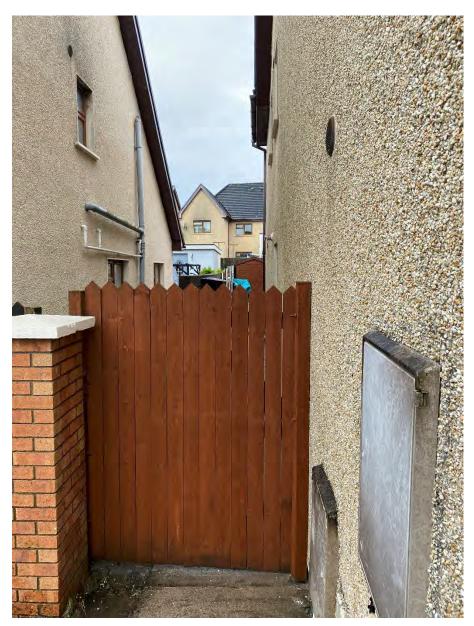

#### Assessment

Having reviewed the plans submitted, the home office is behind the rear building line of the dwelling onsite. The home office is a mono pitched structure with an overall height of 2.89m sloping to 2.7m to the rear. The home office has timber shiplap panelling on the walls and a fiberglass roof. The floor area of the home office is 24.16m2 as per the drawings submitted. Having reviewed the site plan submitted with the Section 5, there is an existing shed to the west of the home office which is circa 14m2. A site inspection was conducted on 25<sup>th</sup> April and this shed is in-situ and was visible from the driveway as no one was home .