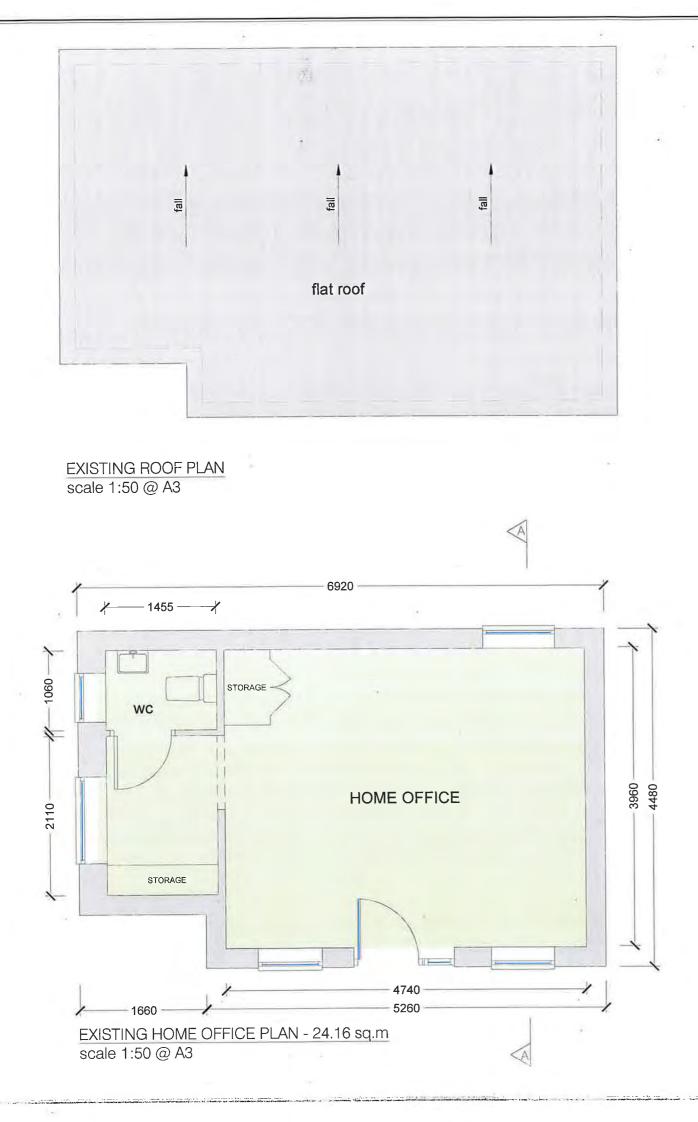

#### Assessment

Having reviewed the plans submitted, the home office is behind the rear building line of the dwelling onsite. The home office is a mono pitched structure with an overall height of 2.89m sloping to 2.7m to the rear. The home office has timber shiplap panelling on the walls and a fiberglass roof. The floor area of the home office is 24.16m2 as per the drawings submitted. Having reviewed the site plan submitted with the Section 5, there is an existing shed to the west of the home office which is circa 14m2. A site inspection was conducted on 25<sup>th</sup> April and this shed is in-situ and was visible from the driveway as no one was home .

#### A APPLICATION DETAILS:

Answer the following if applicable. Note: Floor areas are measured from the inside of the external walls and should be indicated in square metres  $(m^2)$ 

| (a) Floor area of existing/proposed structure(s):                                                                                                                                                                                                        | 24.16                                                                                                               |
|----------------------------------------------------------------------------------------------------------------------------------------------------------------------------------------------------------------------------------------------------------|---------------------------------------------------------------------------------------------------------------------|
| <ul> <li>(b) If a domestic extension is proposed, have<br/>any previous extensions/structures been<br/>erected at this location after 1<sup>st</sup> October,<br/>1964 (including those for which planning<br/>permission has been obtained):</li> </ul> | Yes No No If yes, please provide floor areas (m <sup>2</sup> ) and previous planning reference(s) where applicable: |
| <ul><li>(c) If a change of use of land and/or building(s) is proposed, please state the following:</li></ul>                                                                                                                                             |                                                                                                                     |
| Existing/previous use                                                                                                                                                                                                                                    | Proposed use                                                                                                        |
| (d) Are you aware of any enforcement proceedings connected to this site?                                                                                                                                                                                 | Yes No V<br>If yes, please state relevant reference number(s):<br>N/A                                               |